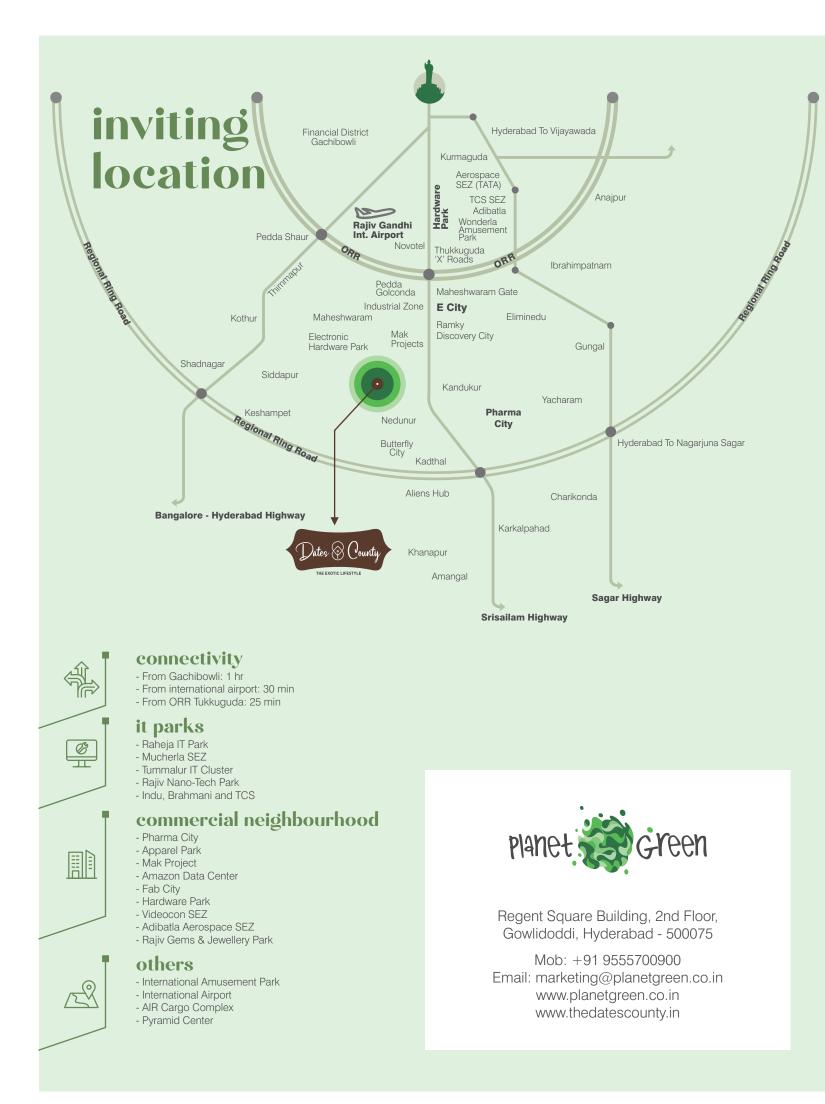

- Adibatla Aerospace SEZ

**commercial neighbourhood** 

- Hardware Park - Videocon SEZ - Fab City

- Apparel Park

it parks

- Pharma City

- Amazon Data Center - Mak Project

- Indu, Brahmani and TCS - Rajiv Nano-Tech Park - Tummalur IT Cluster - Mucherla SEZ - Raheja IT Park