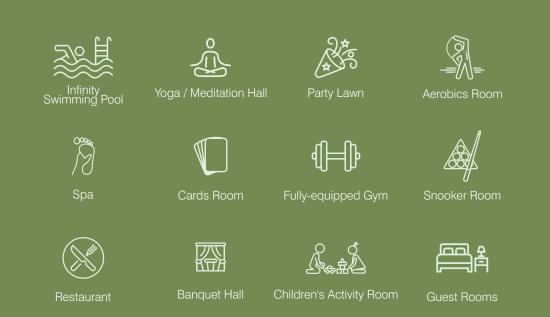

### life with nature

Owning a plot at Dates County comes with may privileges and perks as we have collaborated with the best of service-providers, to offer you services in different realms. Let's tell you more about them here.