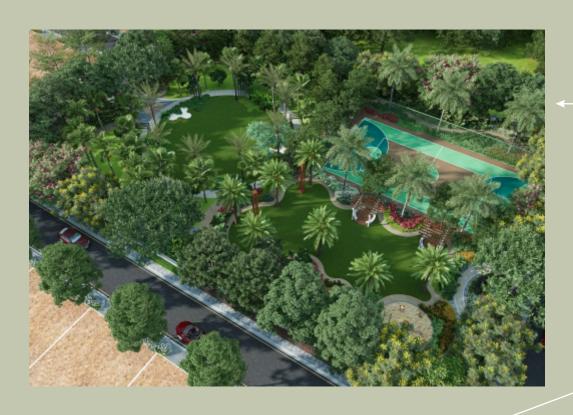

<u>~</u>

Play and socialize in a Multipurpose Stadium built right in the 15-acre sports arena and from a sniffing distance from your soon-to-be home at Dates County. Whether it's a friendly Cricket, Football, Basketball or Tennis match, a Corporate Event, or an Intra-School Competition, this stadium is a boon with world-class facilities as evident spaces for audiences to sit back and cheer and comfortable accommodation for participants to rest and go win.