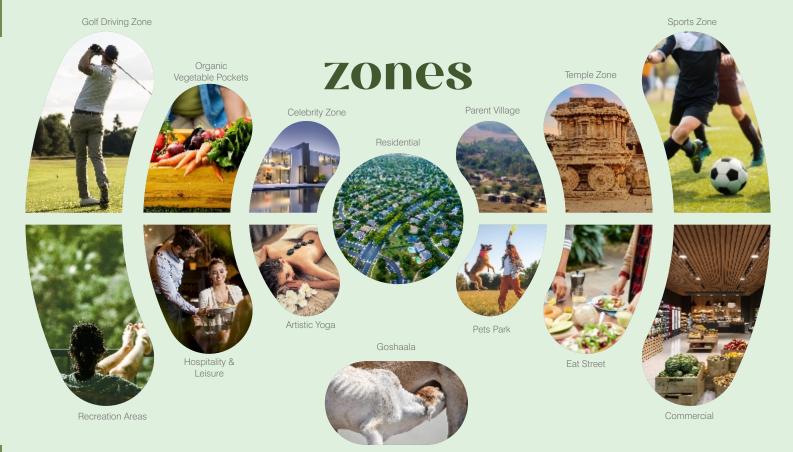

## Right

Your everyday life or leisure, Dates County empowers both with a lifestyle close to nature and people, with four segments meant for residential living. Then there are zones that are reserved for commercial development as well.