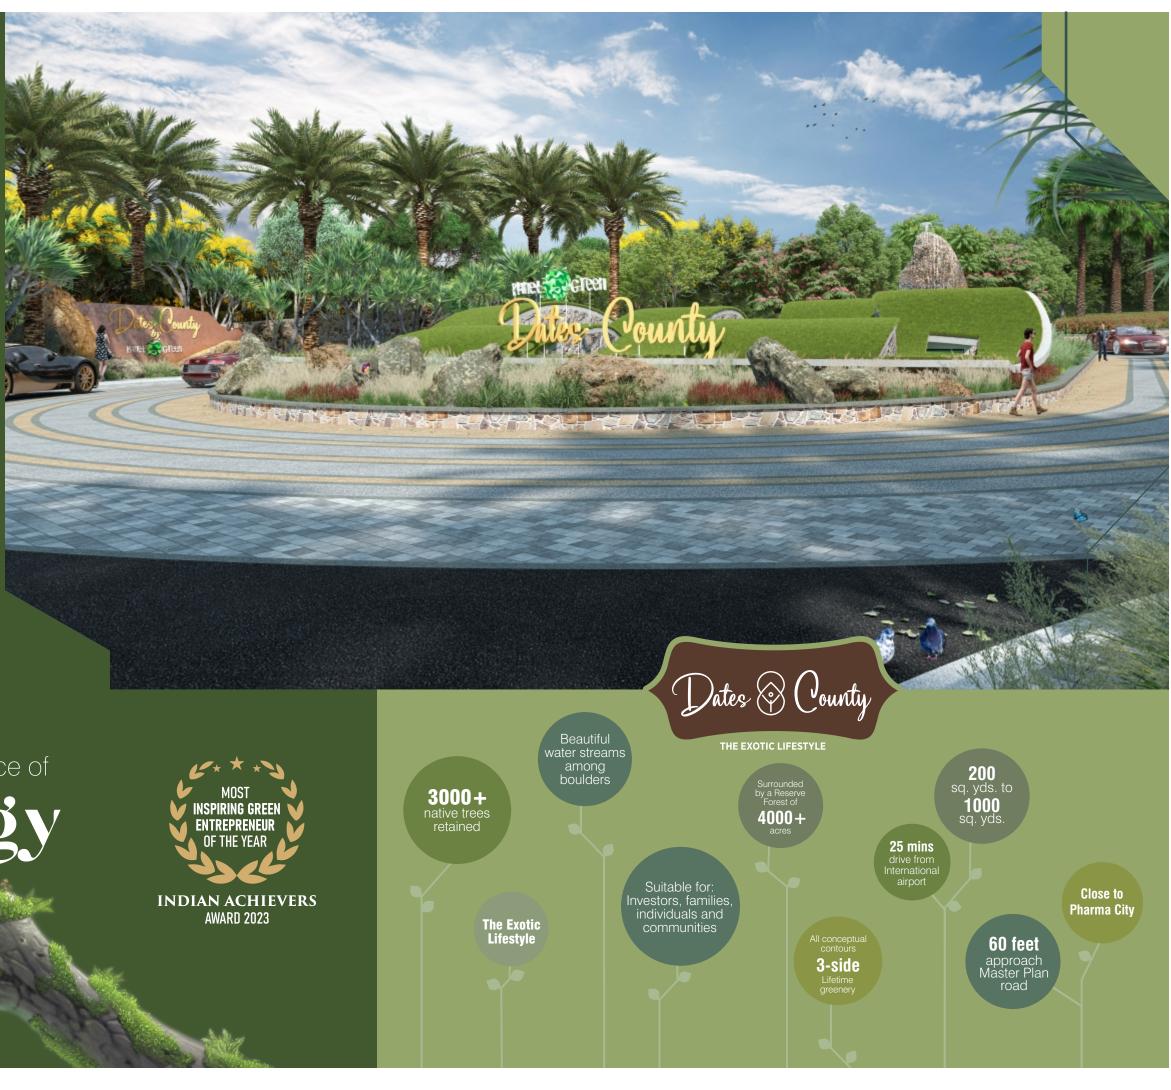

### an aura so inviting and inspiring us

Why live amidst the rush of a city, when you can own a piece of calm for yourself. Presenting Dates County, a place that inspires.

As independent as the generation of today and a bliss for new-age property-owners, Dates County is a 300+ acre vast landscape that runs on its own, with every necessity fulfilled inside the massive property scape. Located in the South of Hyderabad, it's an apt place to dwell with nature, and get inspired.

Blending contemporary architectural designs with traditional style of living and right in nature's lap, Dates County is a dreamscape planned with facilities - both modern and new-age. When you're here, you can't stop but feel the joy with the lure of the green, with a stream flowing through the property and roads that resemble city life making it all so wonderful.