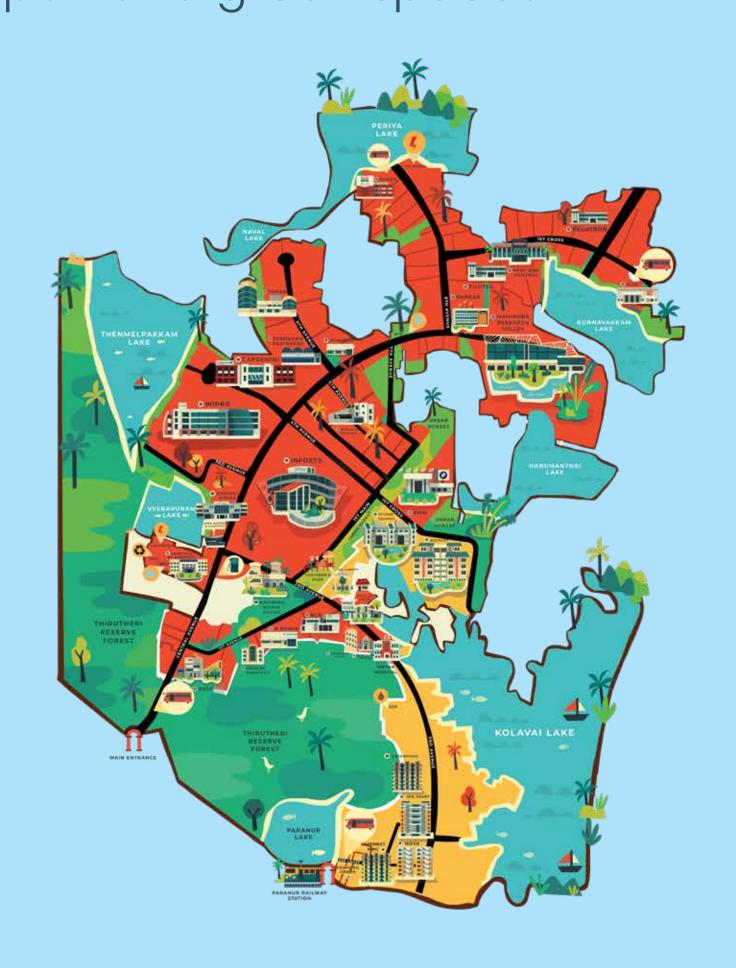

### **Master Plan**

### Legends:

- 1. Entry/Exit
- 2. Utility I
  - Security Cabin
  - Service yard
- 3. Utility 2
  - Security Cabin
  - Store
  - Society office
  - EV Car parking
  - Waste segregation space
- 4. Driveway
- 5. Garden of Sunshine
  - Meditation deck
- 6. Garden of Happiness
  - Kids play area (swing, slide, see-saw)
  - Multipurpose playground
  - Sand-pit

- 7. Garden of wonder
  - Nature's perch
- 8. Garden of Senses
  - Rockscape Orchard
  - Floral hub
  - Symphony bells
  - Prism play
- 9. Garden of Peace
  - Lily pond
  - Buddha's bliss
- 10. Herb Garden
- 11. Garden of Soiree
  - Amphitheatre
  - Party lawn
- 12. Garden of Self-discovery
  - Zen-finity walkway
- 13. Underground and Overhead tank