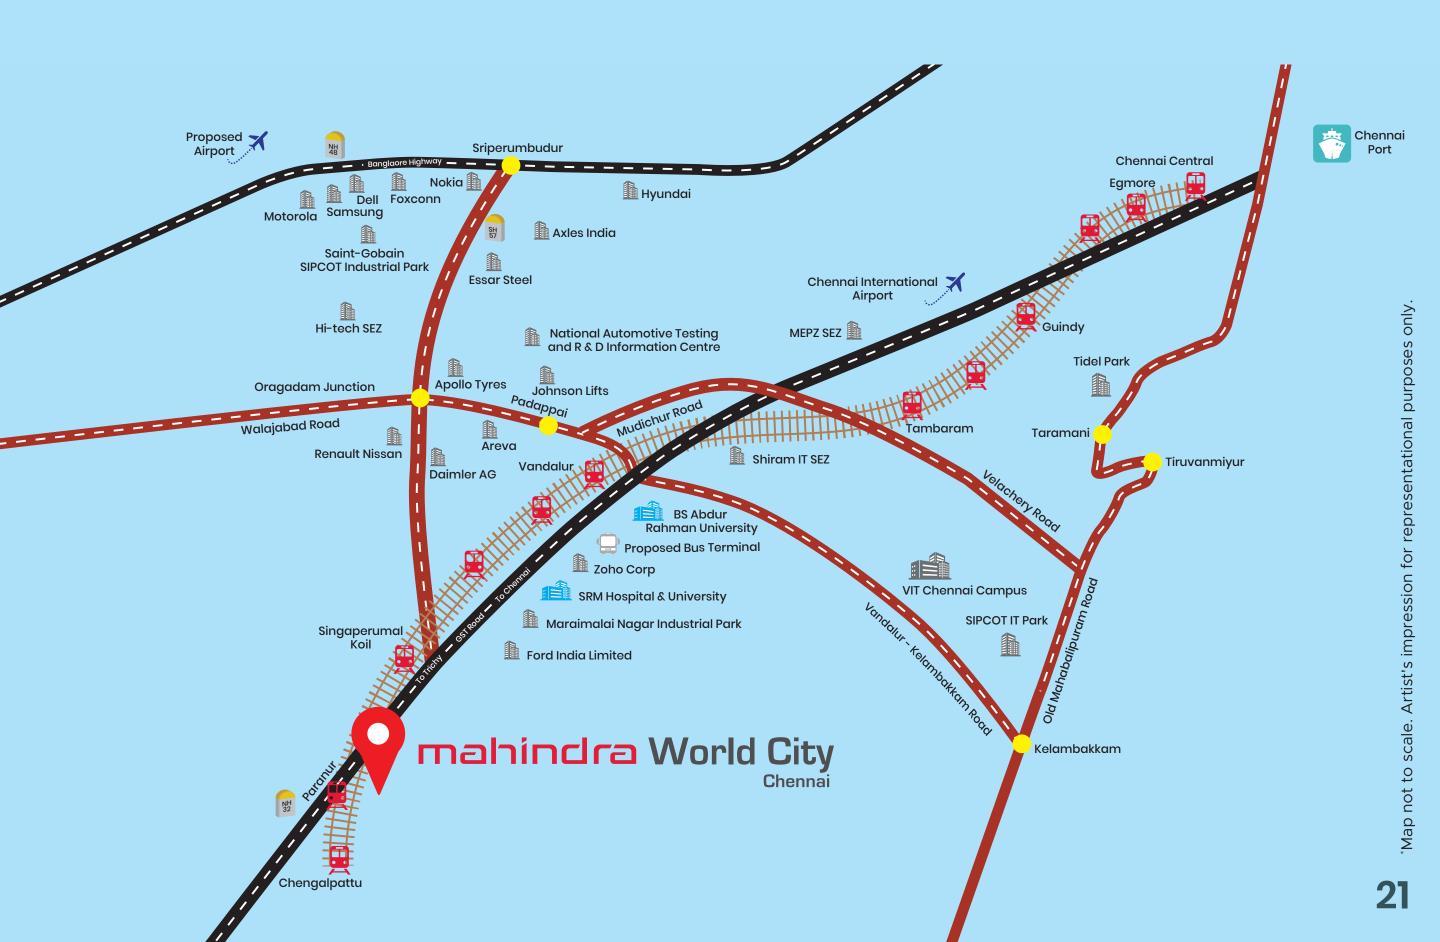

### **Key Distances**

## Airport

- Chennai International Airport 37 km
- Proposed Airport at Parandur 60 km

# Railway Station

- Paranur Railway Station 0.7 km
- Chengalpattu Railway Station 10 km
- Tambaram Railway Junction 31 km
- Chennai Central 60 km

# A State Highway

- Vandalur Kelambakkam Road 22 km
- Old Mahabalipuram Road 36 km

### & Port

Chennai Port - 59 km

# University

- Chengalpattu Medical College 13 km
- Chengalpattu Law College 13.5 km
- SRM Hospital & University 14 km
- BS Abdur Rahman University 22 km
- VIT Chennai 31.5 km

# Corporate Office

- Maraimalai Nagar Industrial Park 12.2 km
- Zoho Corp 16.1 km
- Oragadam Industrial Corridor 22 km
- MEPZ Special Economic Zone 32 km
- SIPCOT IT Park 40.9 km