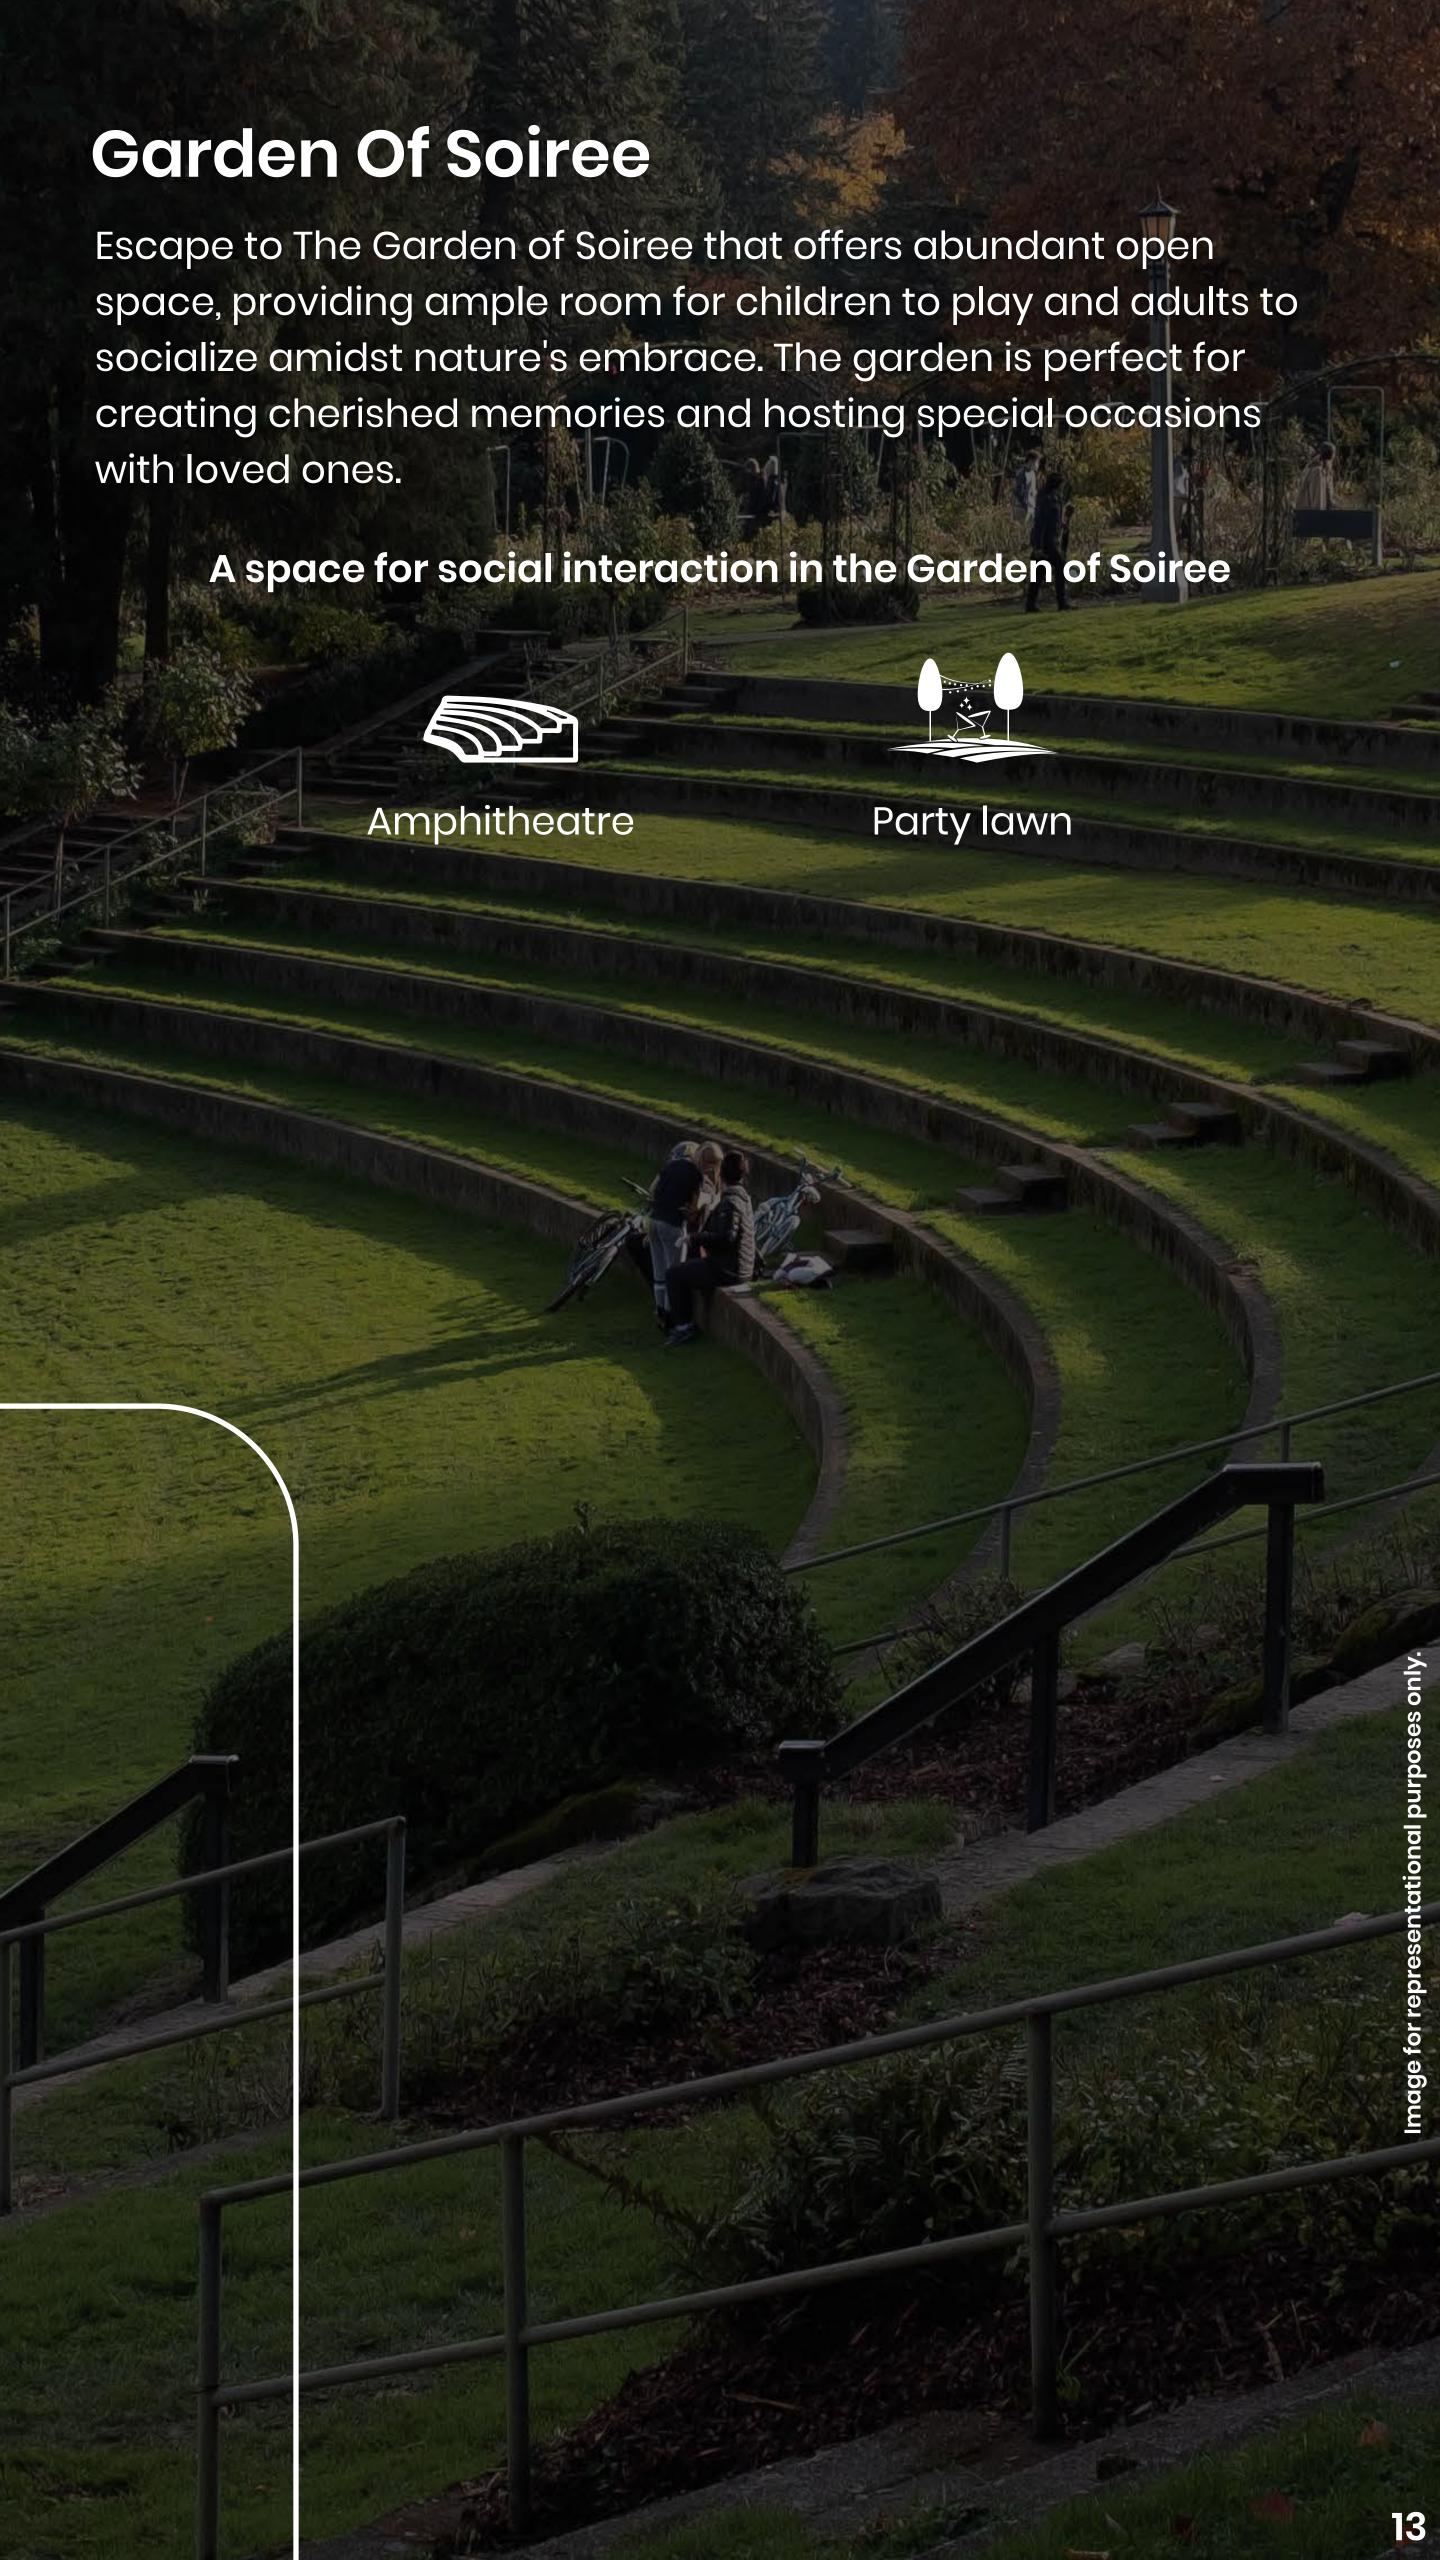

- 7. Garden of wonder
  - Nature's perch
- 8. Garden of Senses
  - Rockscape Orchard
  - Floral hub
  - Symphony bells
  - Prism play
- 9. Garden of Peace
  - Lily pond
  - Buddha's bliss
- 10. Herb Garden
- 11. Garden of Soiree
  - Amphitheatre
  - Party lawn
- 12. Garden of Self-discovery
  - Zen-finity walkway
- 13. Underground and Overhead tank