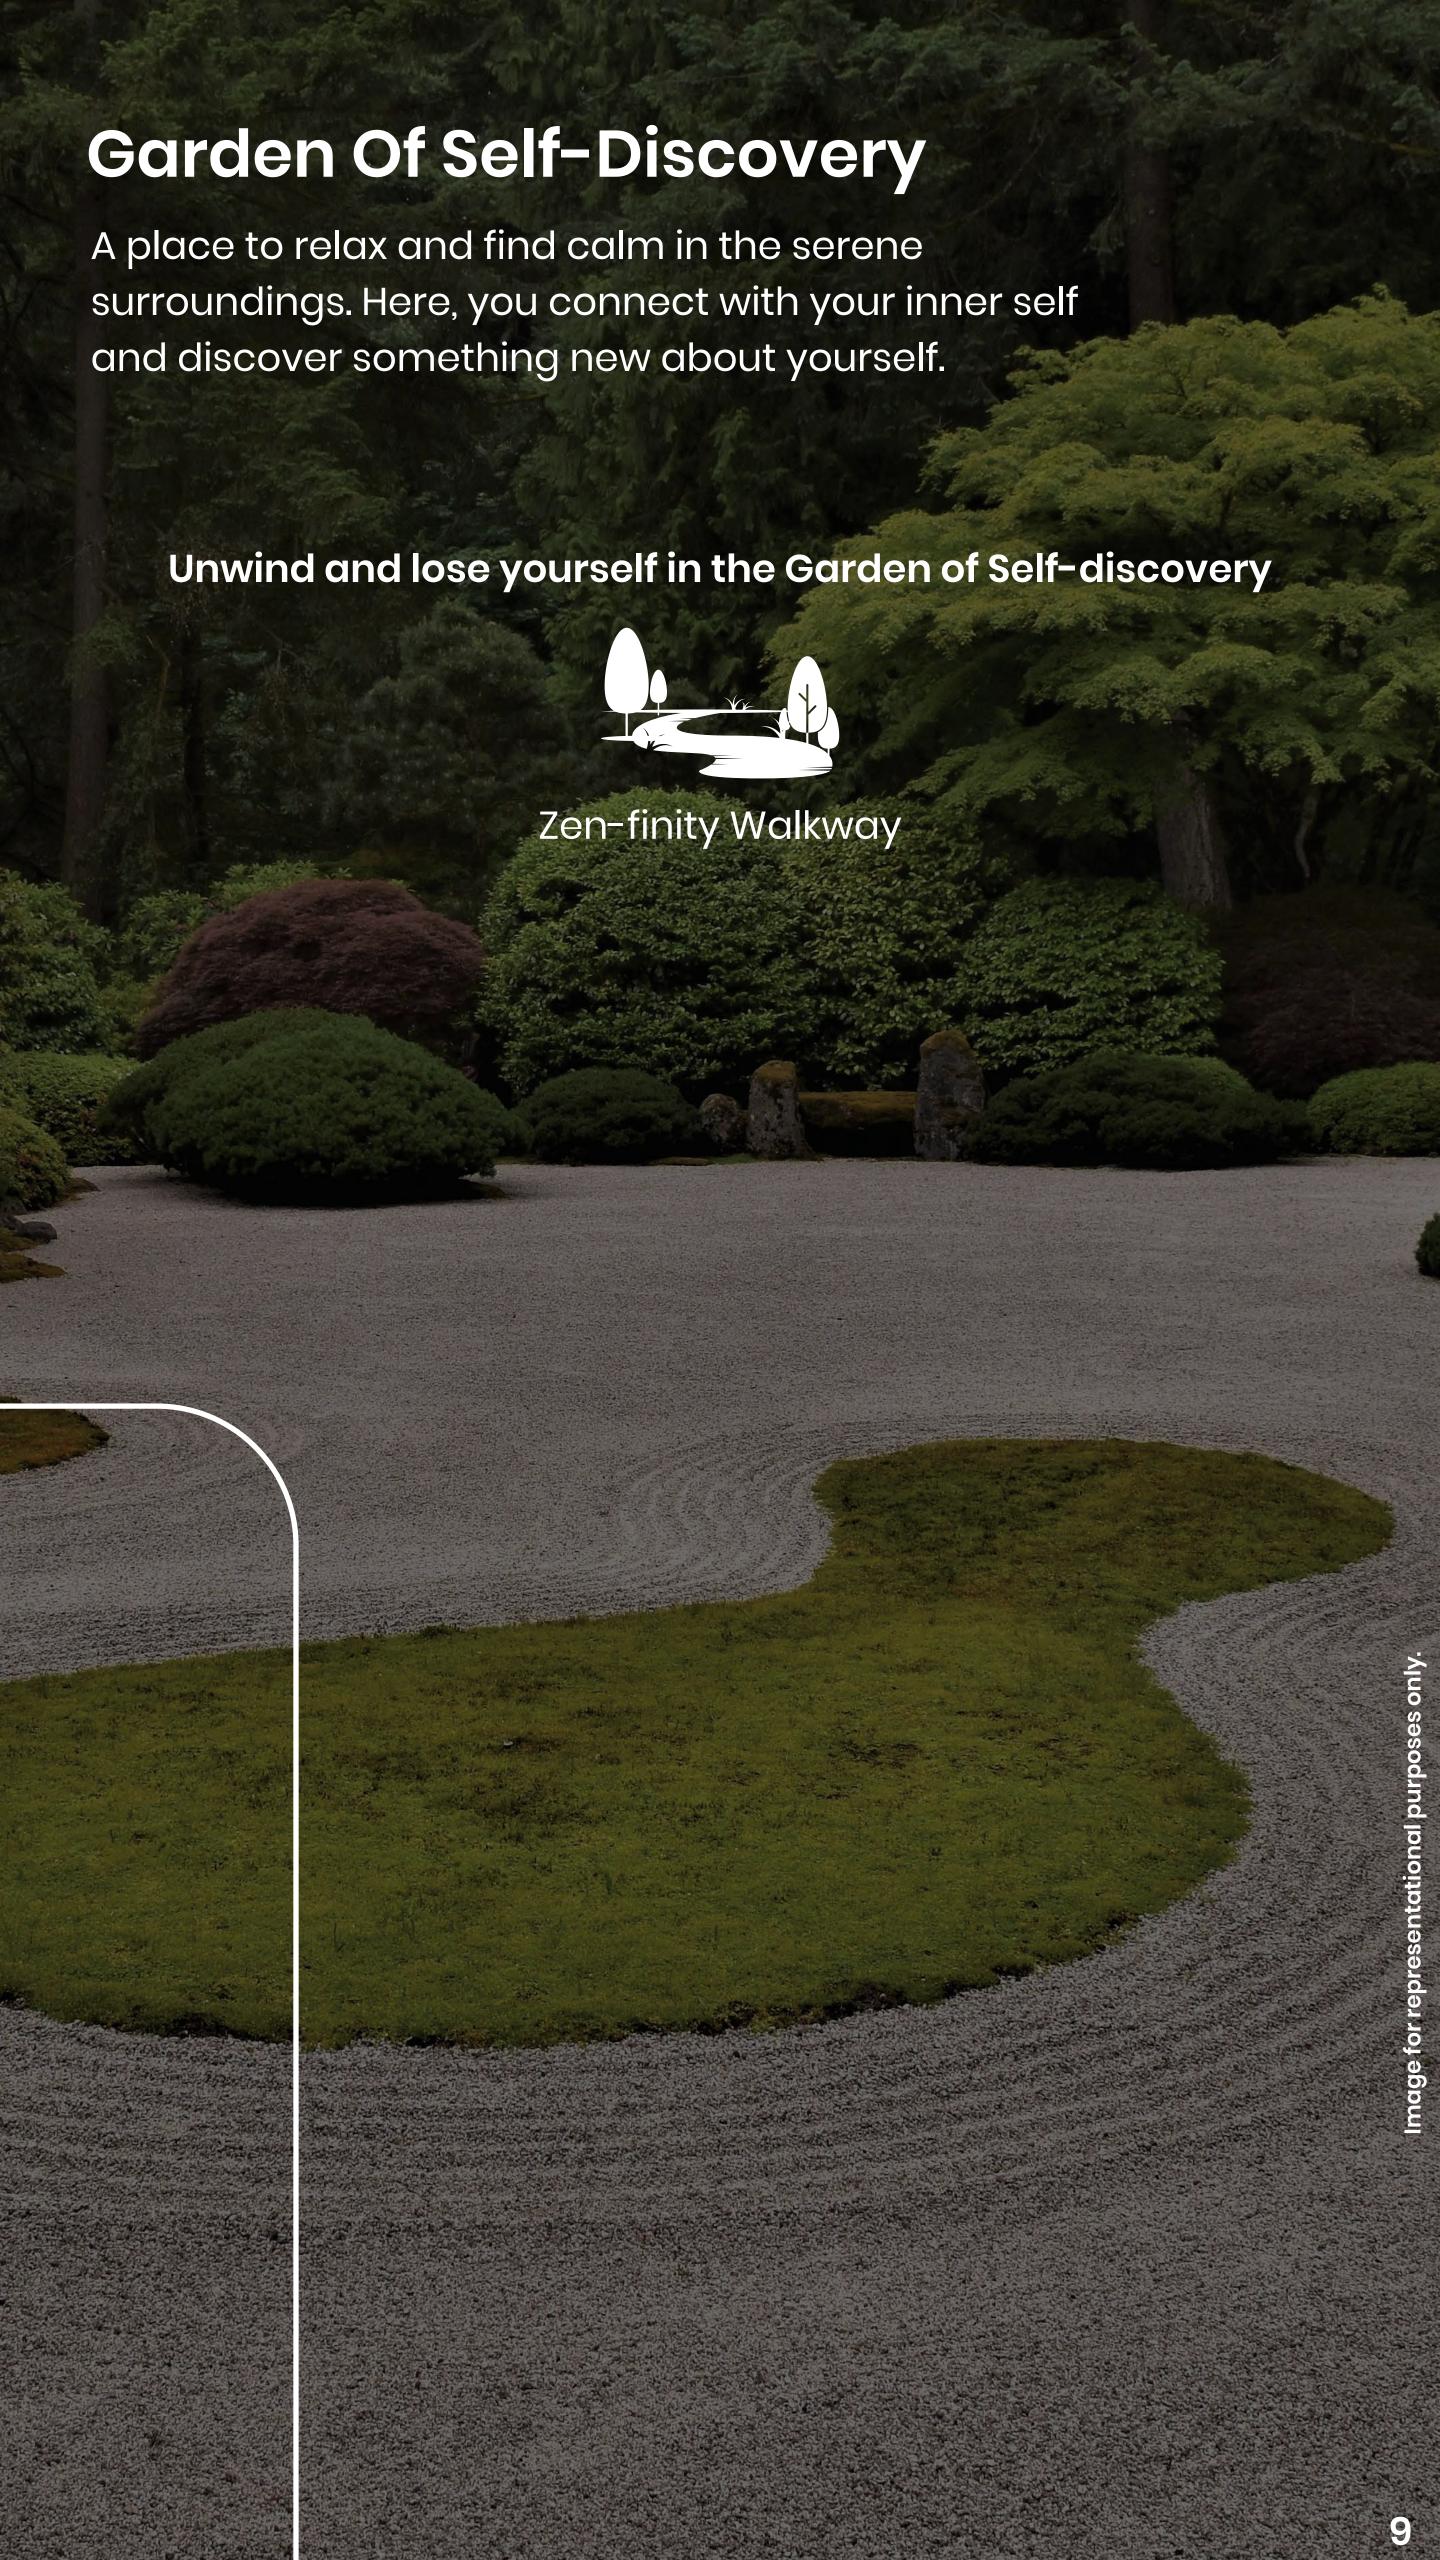

# Escape To The Gardens Of Marvel

Experience serenity and relaxation in the lush gardens. From the playful Garden of Happiness to the peaceful Garden of Self-Discovery, there is something for everyone.

The gardens are designed to appeal to the senses, so take a moment to relax and discover yourself. Here you will experience the power of nature to find peace and tranquillity.

Enjoy an array of fun activities and exercise areas in the beautiful Garden of Happiness, designed for people of all ages.

- 7. Garden of wonder
  - Nature's perch
- 8. Garden of Senses
  - Rockscape Orchard
  - Floral hub
  - Symphony bells
  - Prism play
- 9. Garden of Peace
  - Lily pond
  - Buddha's bliss
- 10. Herb Garden
- 11. Garden of Soiree
  - Amphitheatre
  - Party lawn
- 12. Garden of Self-discovery
  - Zen-finity walkway
- 13. Underground and Overhead tank