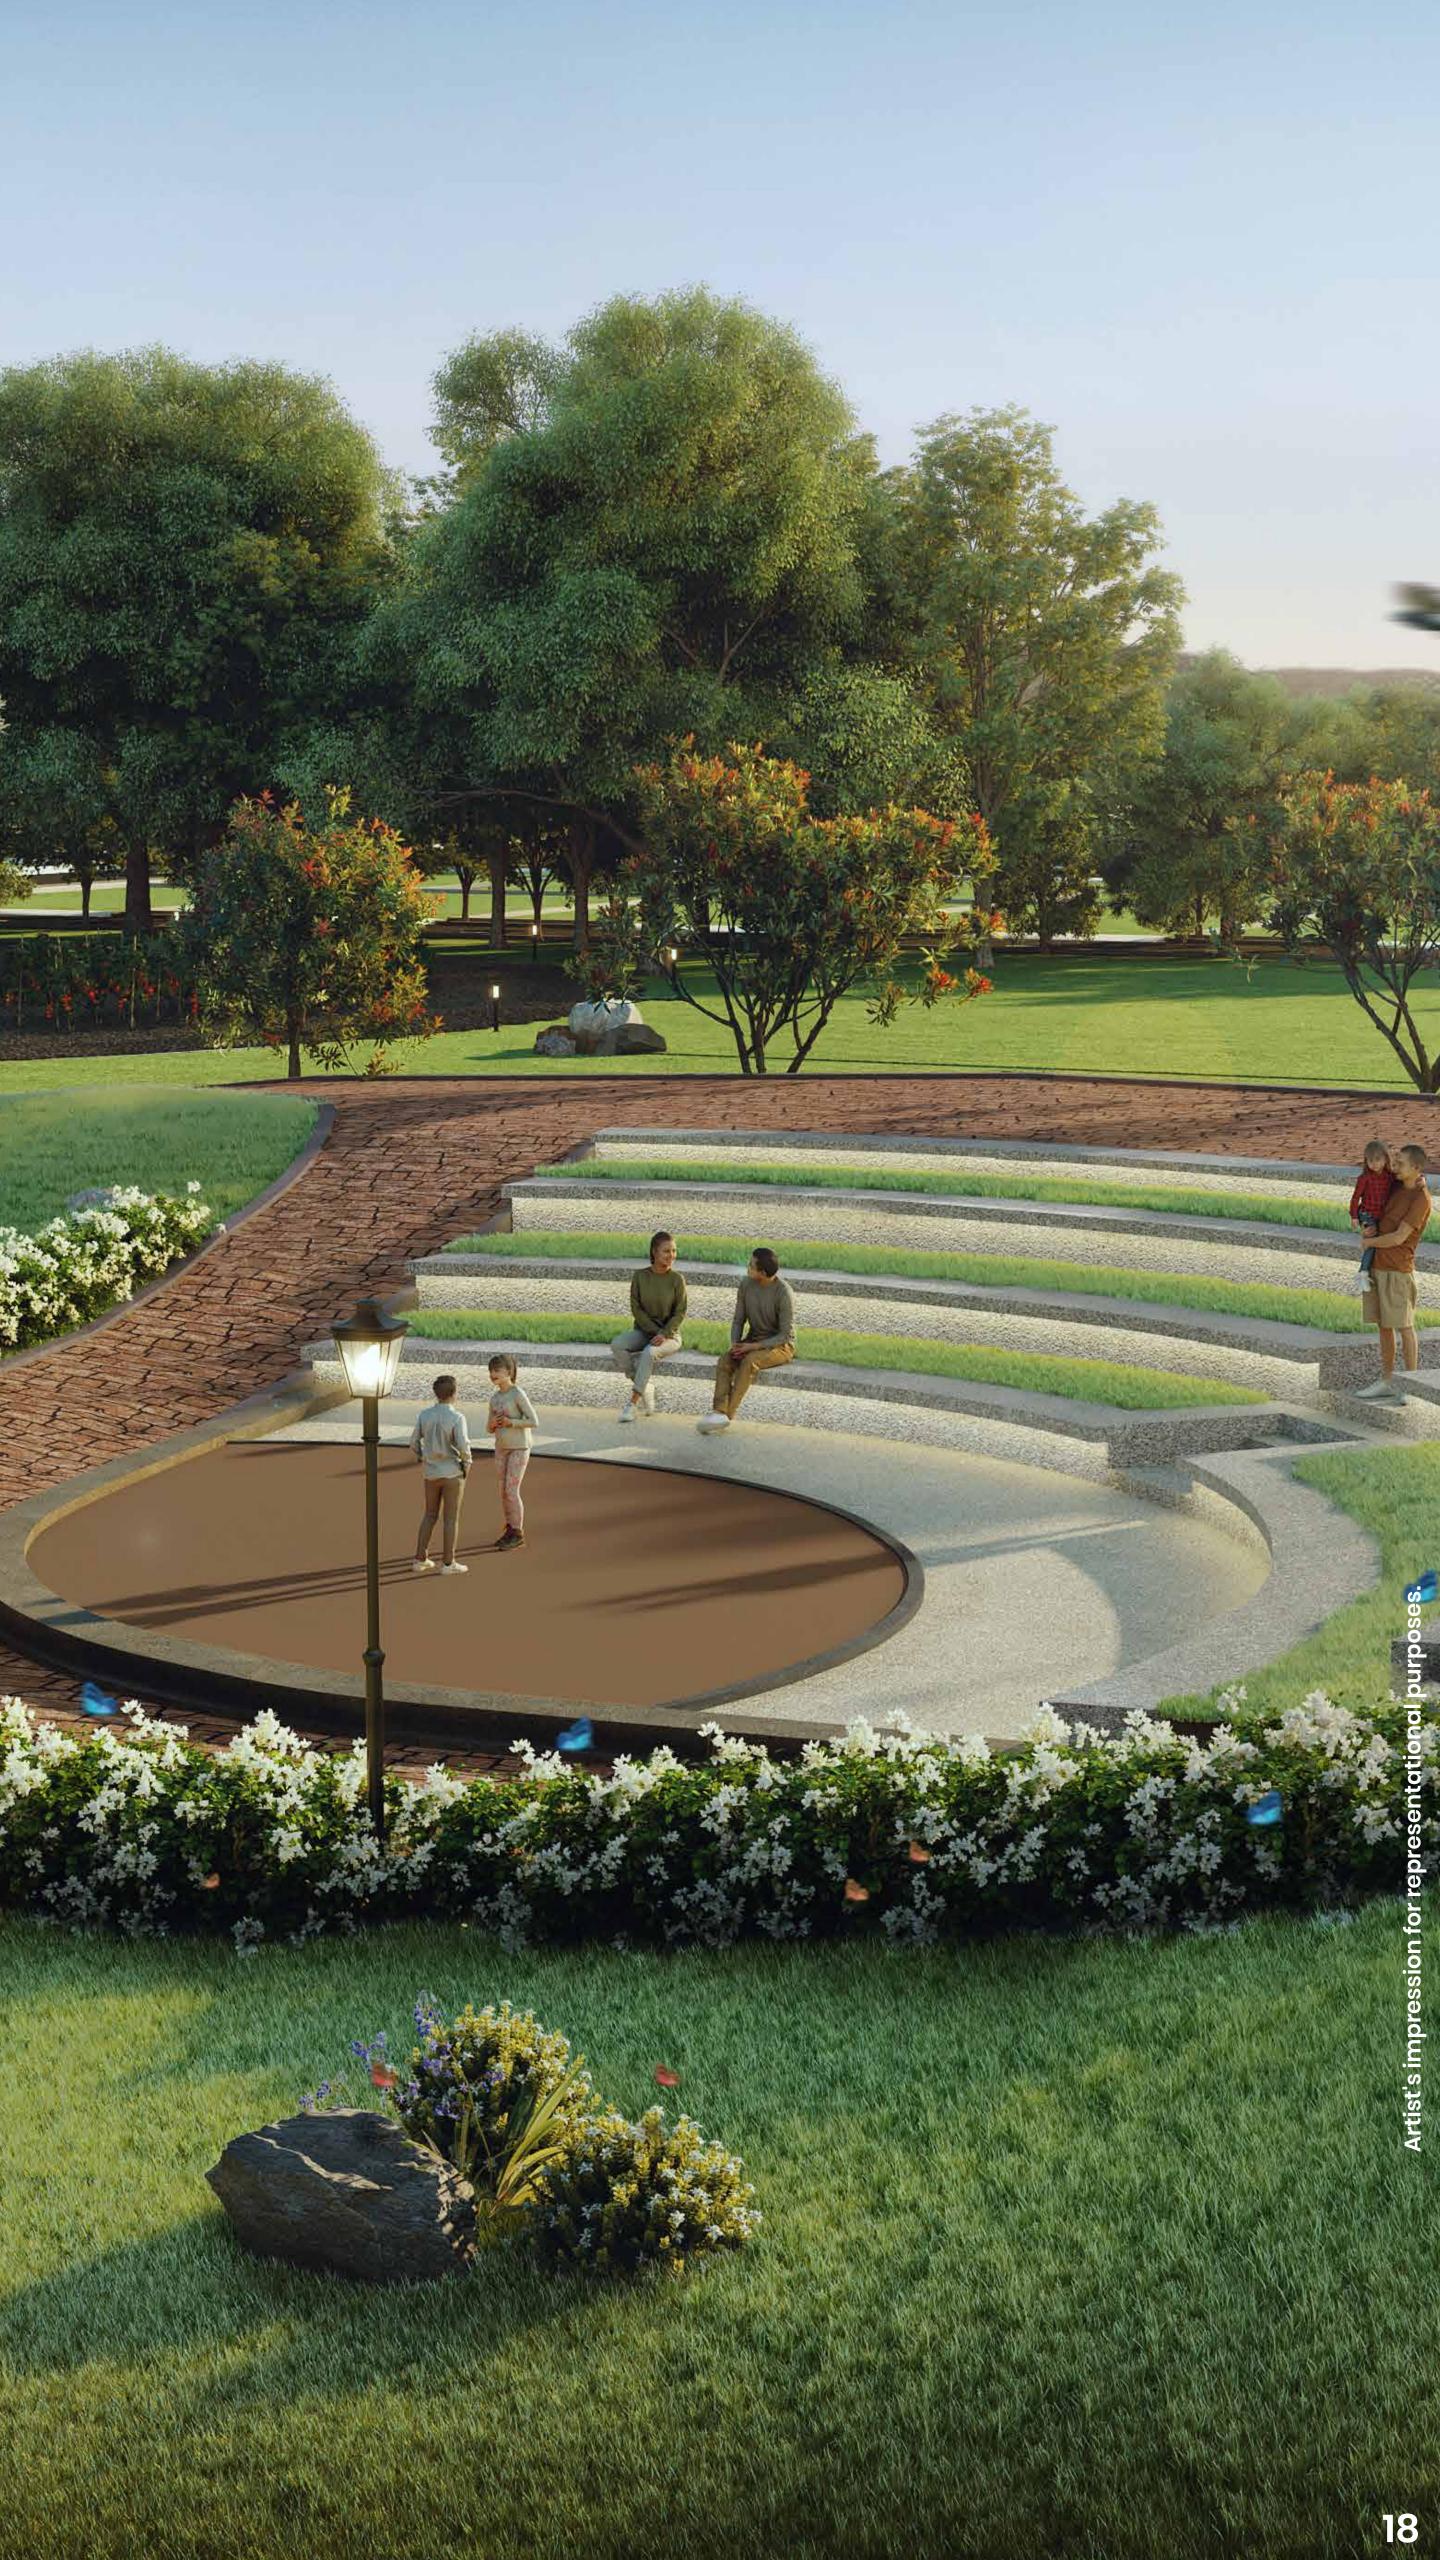

### Legends:

- 1. Entry/Exit
- 2. Utility I
  - Security Cabin
  - Service yard
- 3. Utility 2
  - Security Cabin
  - Store
  - Society office
  - EV Car parking
  - Waste segregation space
- 4. Driveway
- 5. Garden of Sunshine
  - Meditation deck
- 6. Garden of Happiness
  - Kids play area (swing, slide, see-saw)
  - Multipurpose playground
  - Sand-pit

- 7. Garden of wonder
  - Nature's perch
- 8. Garden of Senses
  - Rockscape Orchard
  - Floral hub
  - Symphony bells
  - Prism play
- 9. Garden of Peace
  - Lily pond
  - Buddha's bliss
- 10. Herb Garden
- 11. Garden of Soiree
  - Amphitheatre
  - Party lawn
- 12. Garden of Self-discovery
  - Zen-finity walkway
- 13. Underground and Overhead tank