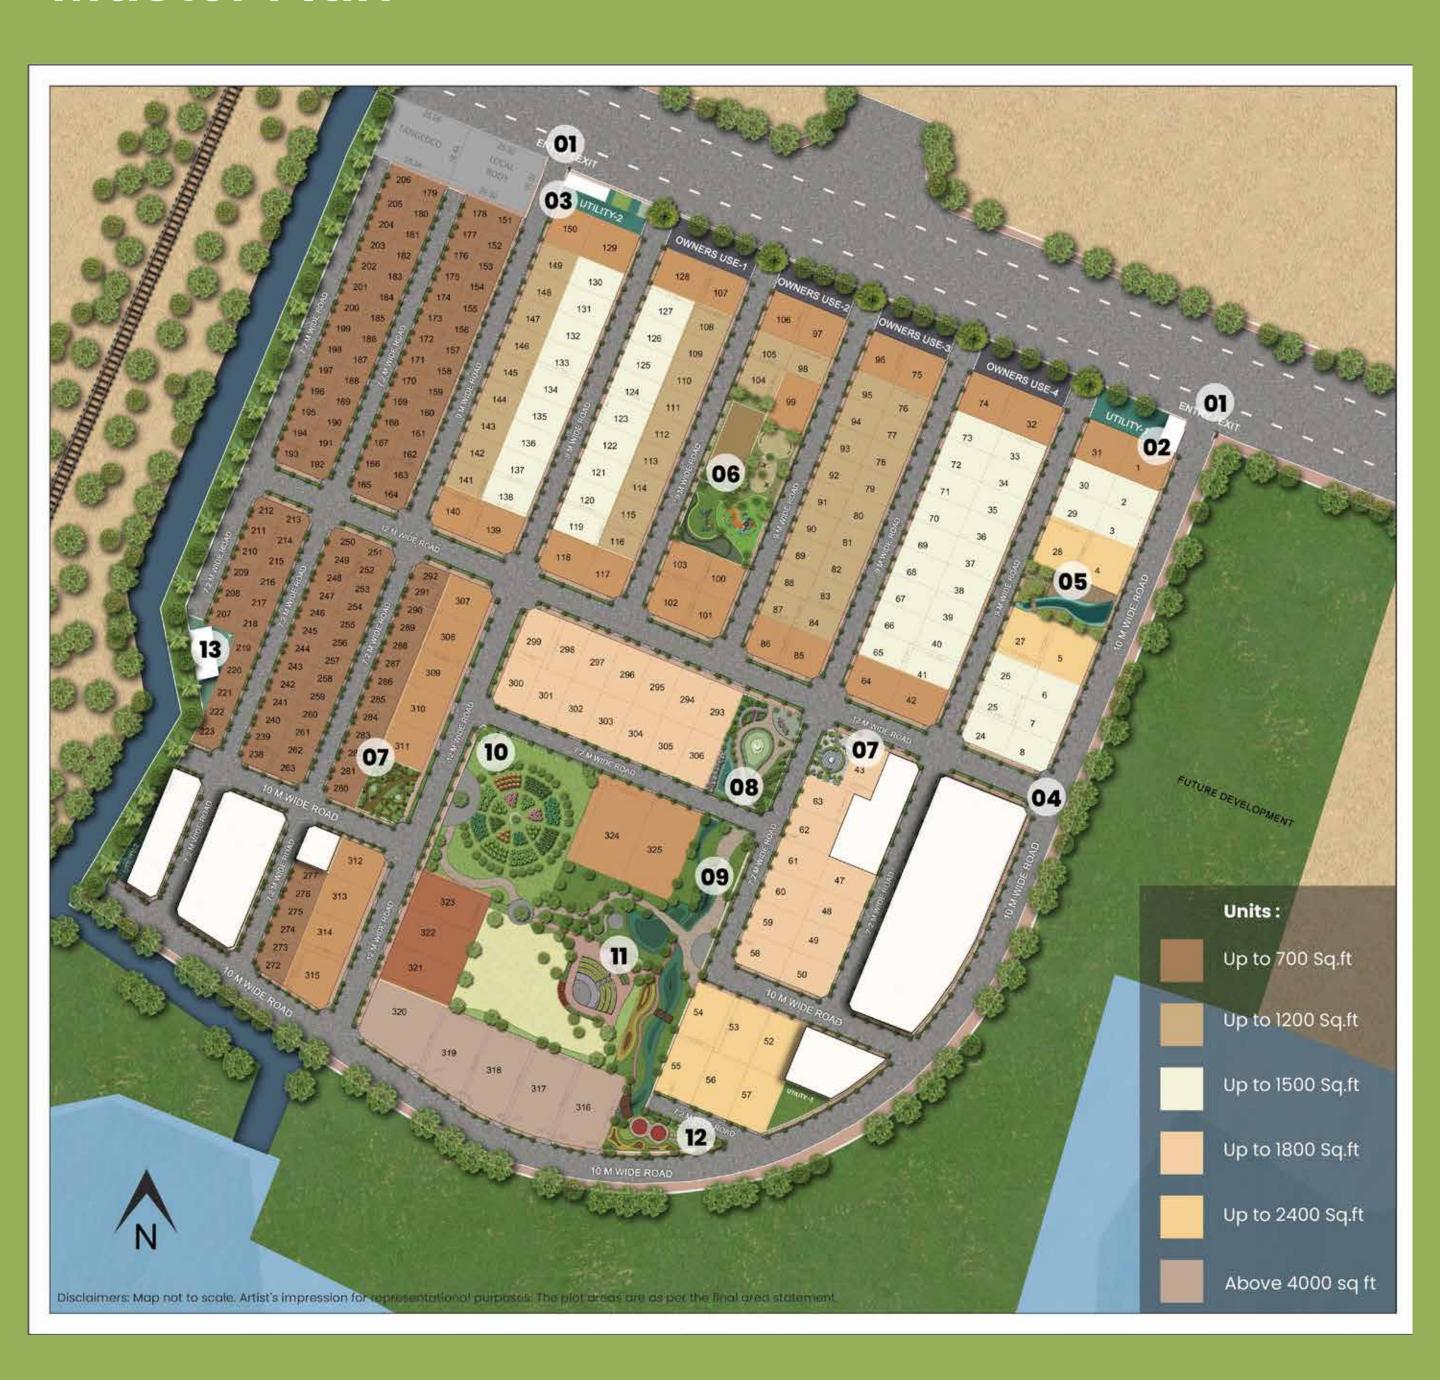

### **Master Plan**

### Legends:

- 1. Entry/Exit
- 2. Utility I
  - Security Cabin
  - Service yard
- 3. Utility 2
  - Security Cabin
  - Store
  - Society office
  - EV Car parking
  - Waste segregation space
- 4. Driveway
- 5. Garden of Sunshine
  - Meditation deck
- 6. Garden of Happiness
  - Kids play area (swing, slide, see-saw)
  - Multipurpose playground
  - Sand-pit

- 7. Garden of wonder
  - Nature's perch
- 8. Garden of Senses
  - Rockscape Orchard
  - Floral hub
  - Symphony bells
  - Prism play
- 9. Garden of Peace
  - Lily pond
  - Buddha's bliss
- 10. Herb Garden
- 11. Garden of Soiree
  - Amphitheatre
  - Party lawn
- 12. Garden of Self-discovery
  - Zen-finity walkway
- 13. Underground and Overhead tank