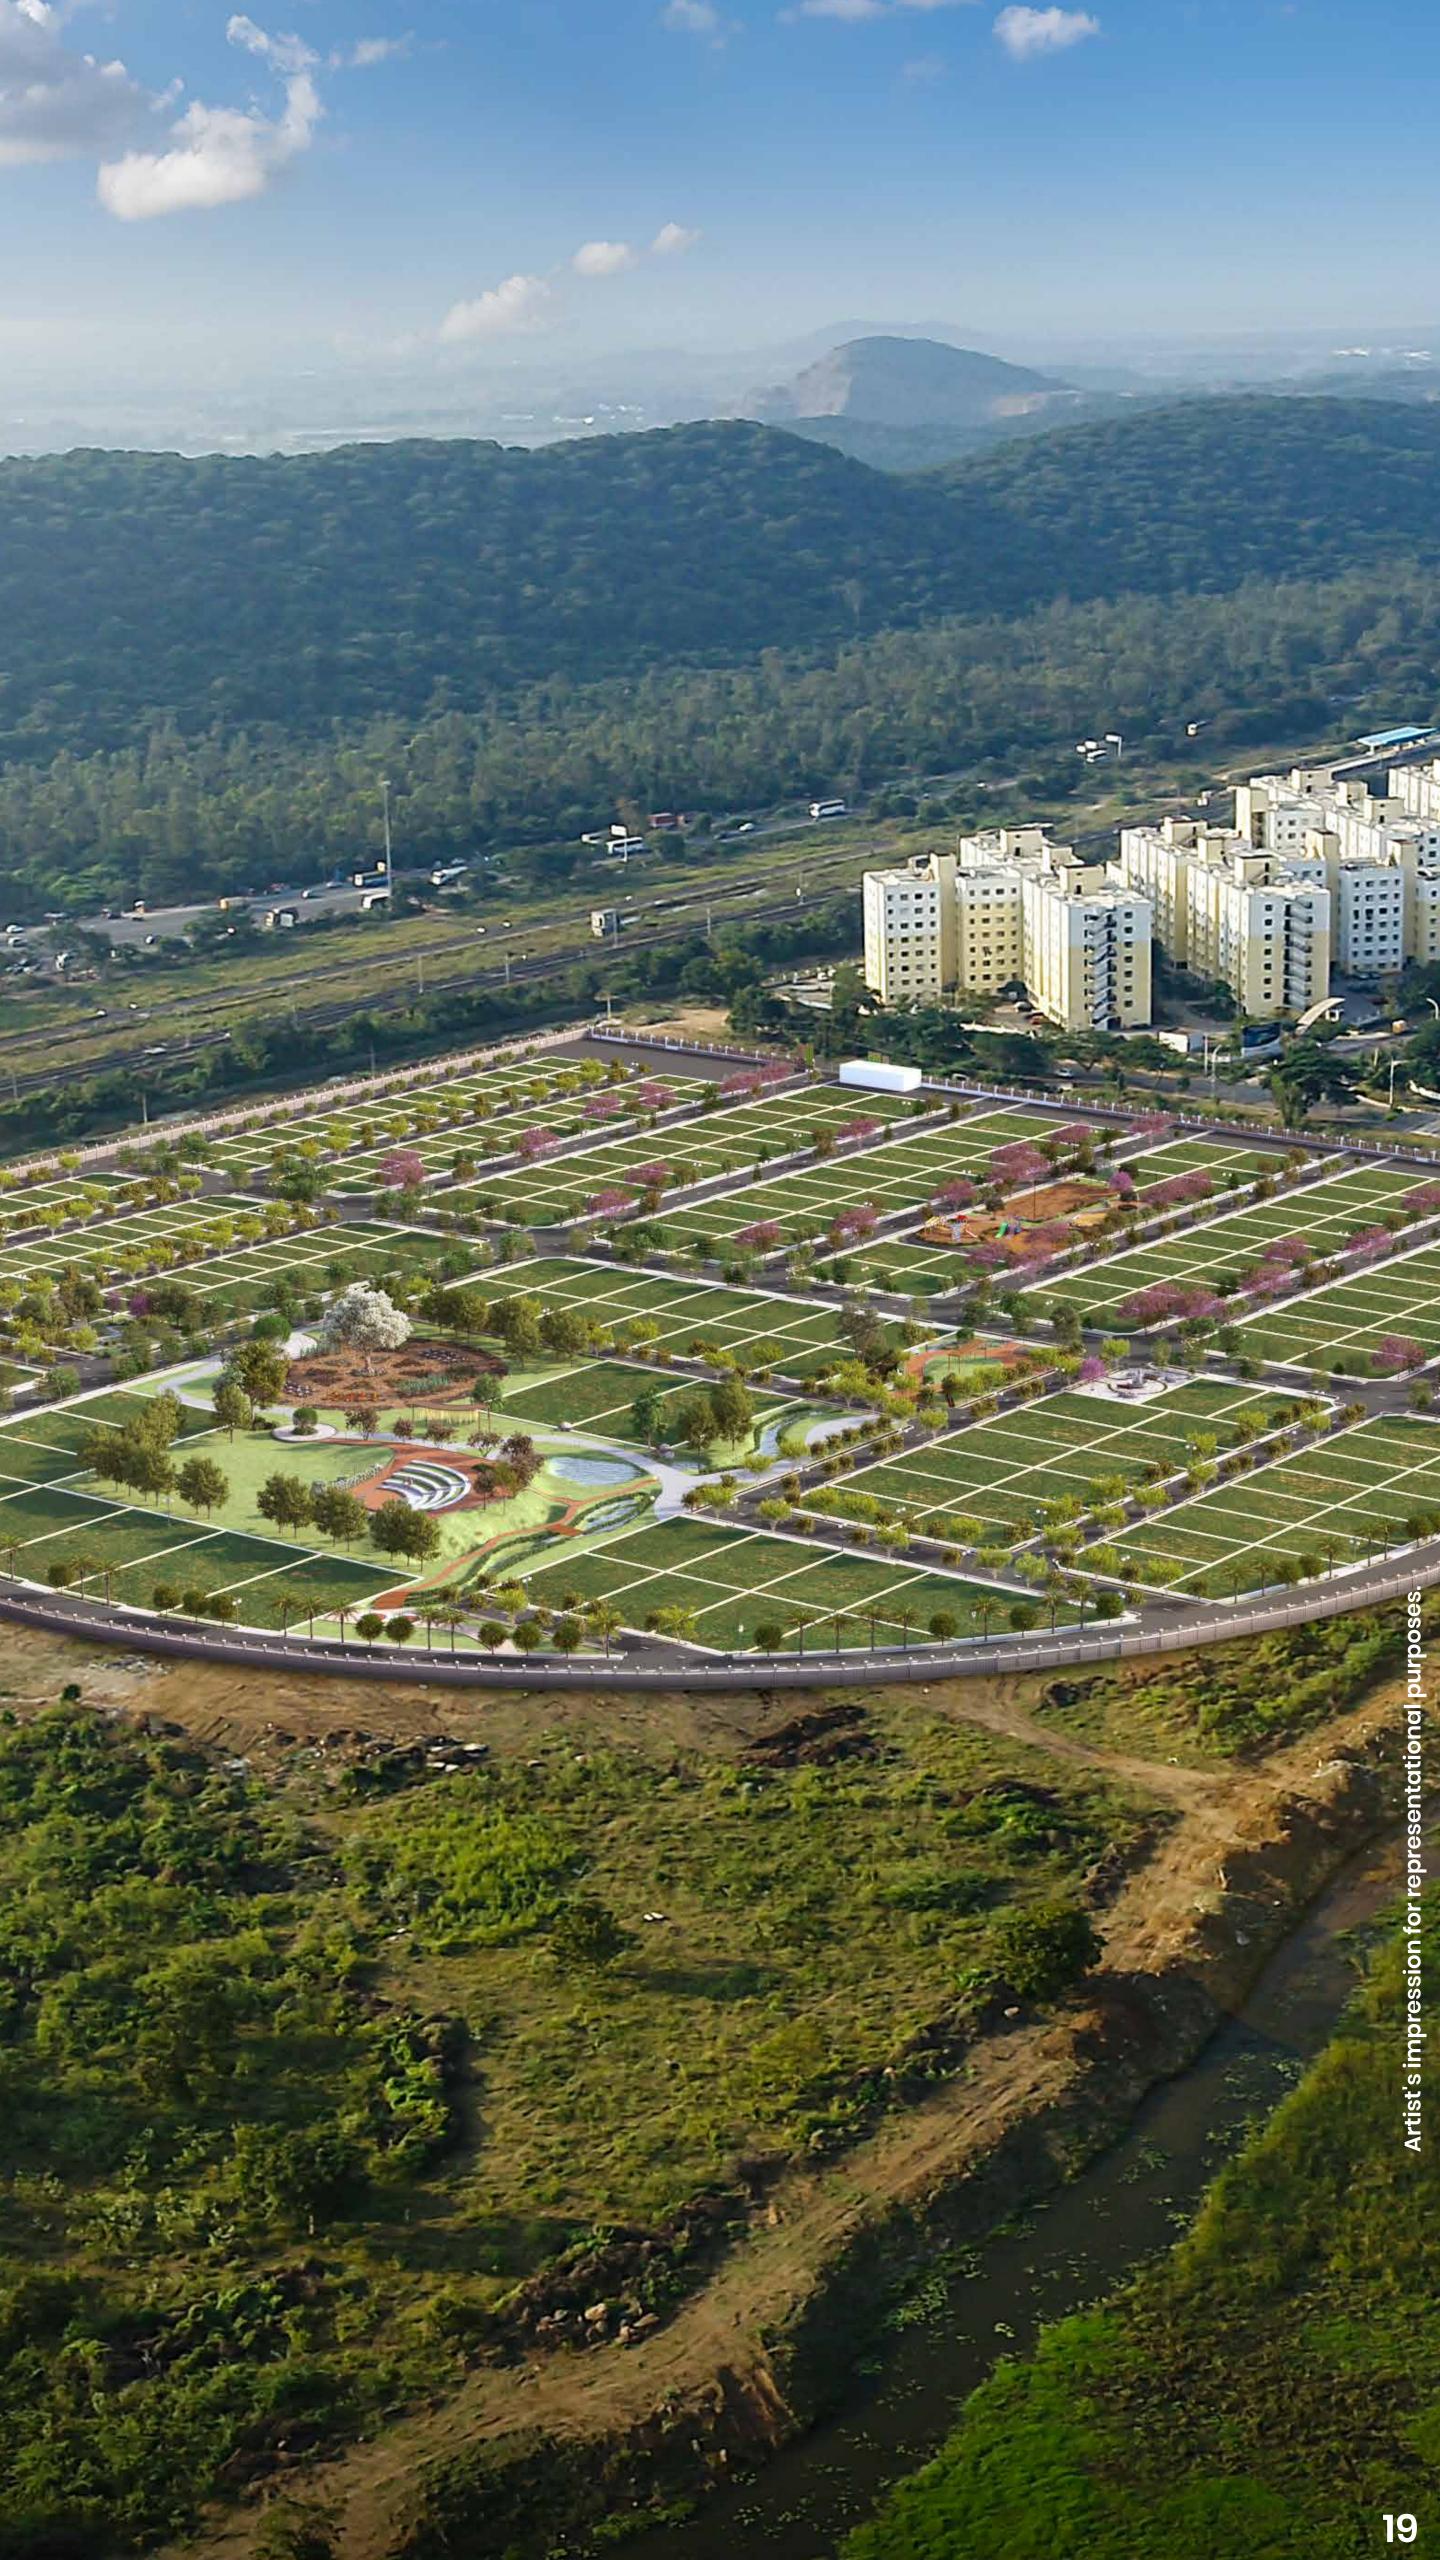

- The project spans across the 19-acre area
- Surrounded by 1000 acres of the picturesque reserve forest
- In the heart of this idyllic setting lies Kolavai Lake, a sprawling 2200-acre expanse of serene water
- Surrounded by 8 gardens, adding to the already abundant greenery and providing a peaceful heaven for you to call home
- Mahindra World City offers a plethora of amenities, including schools, a hospital, a hotel, shopping center, and over 65+ global corporations

### **Master Plan**