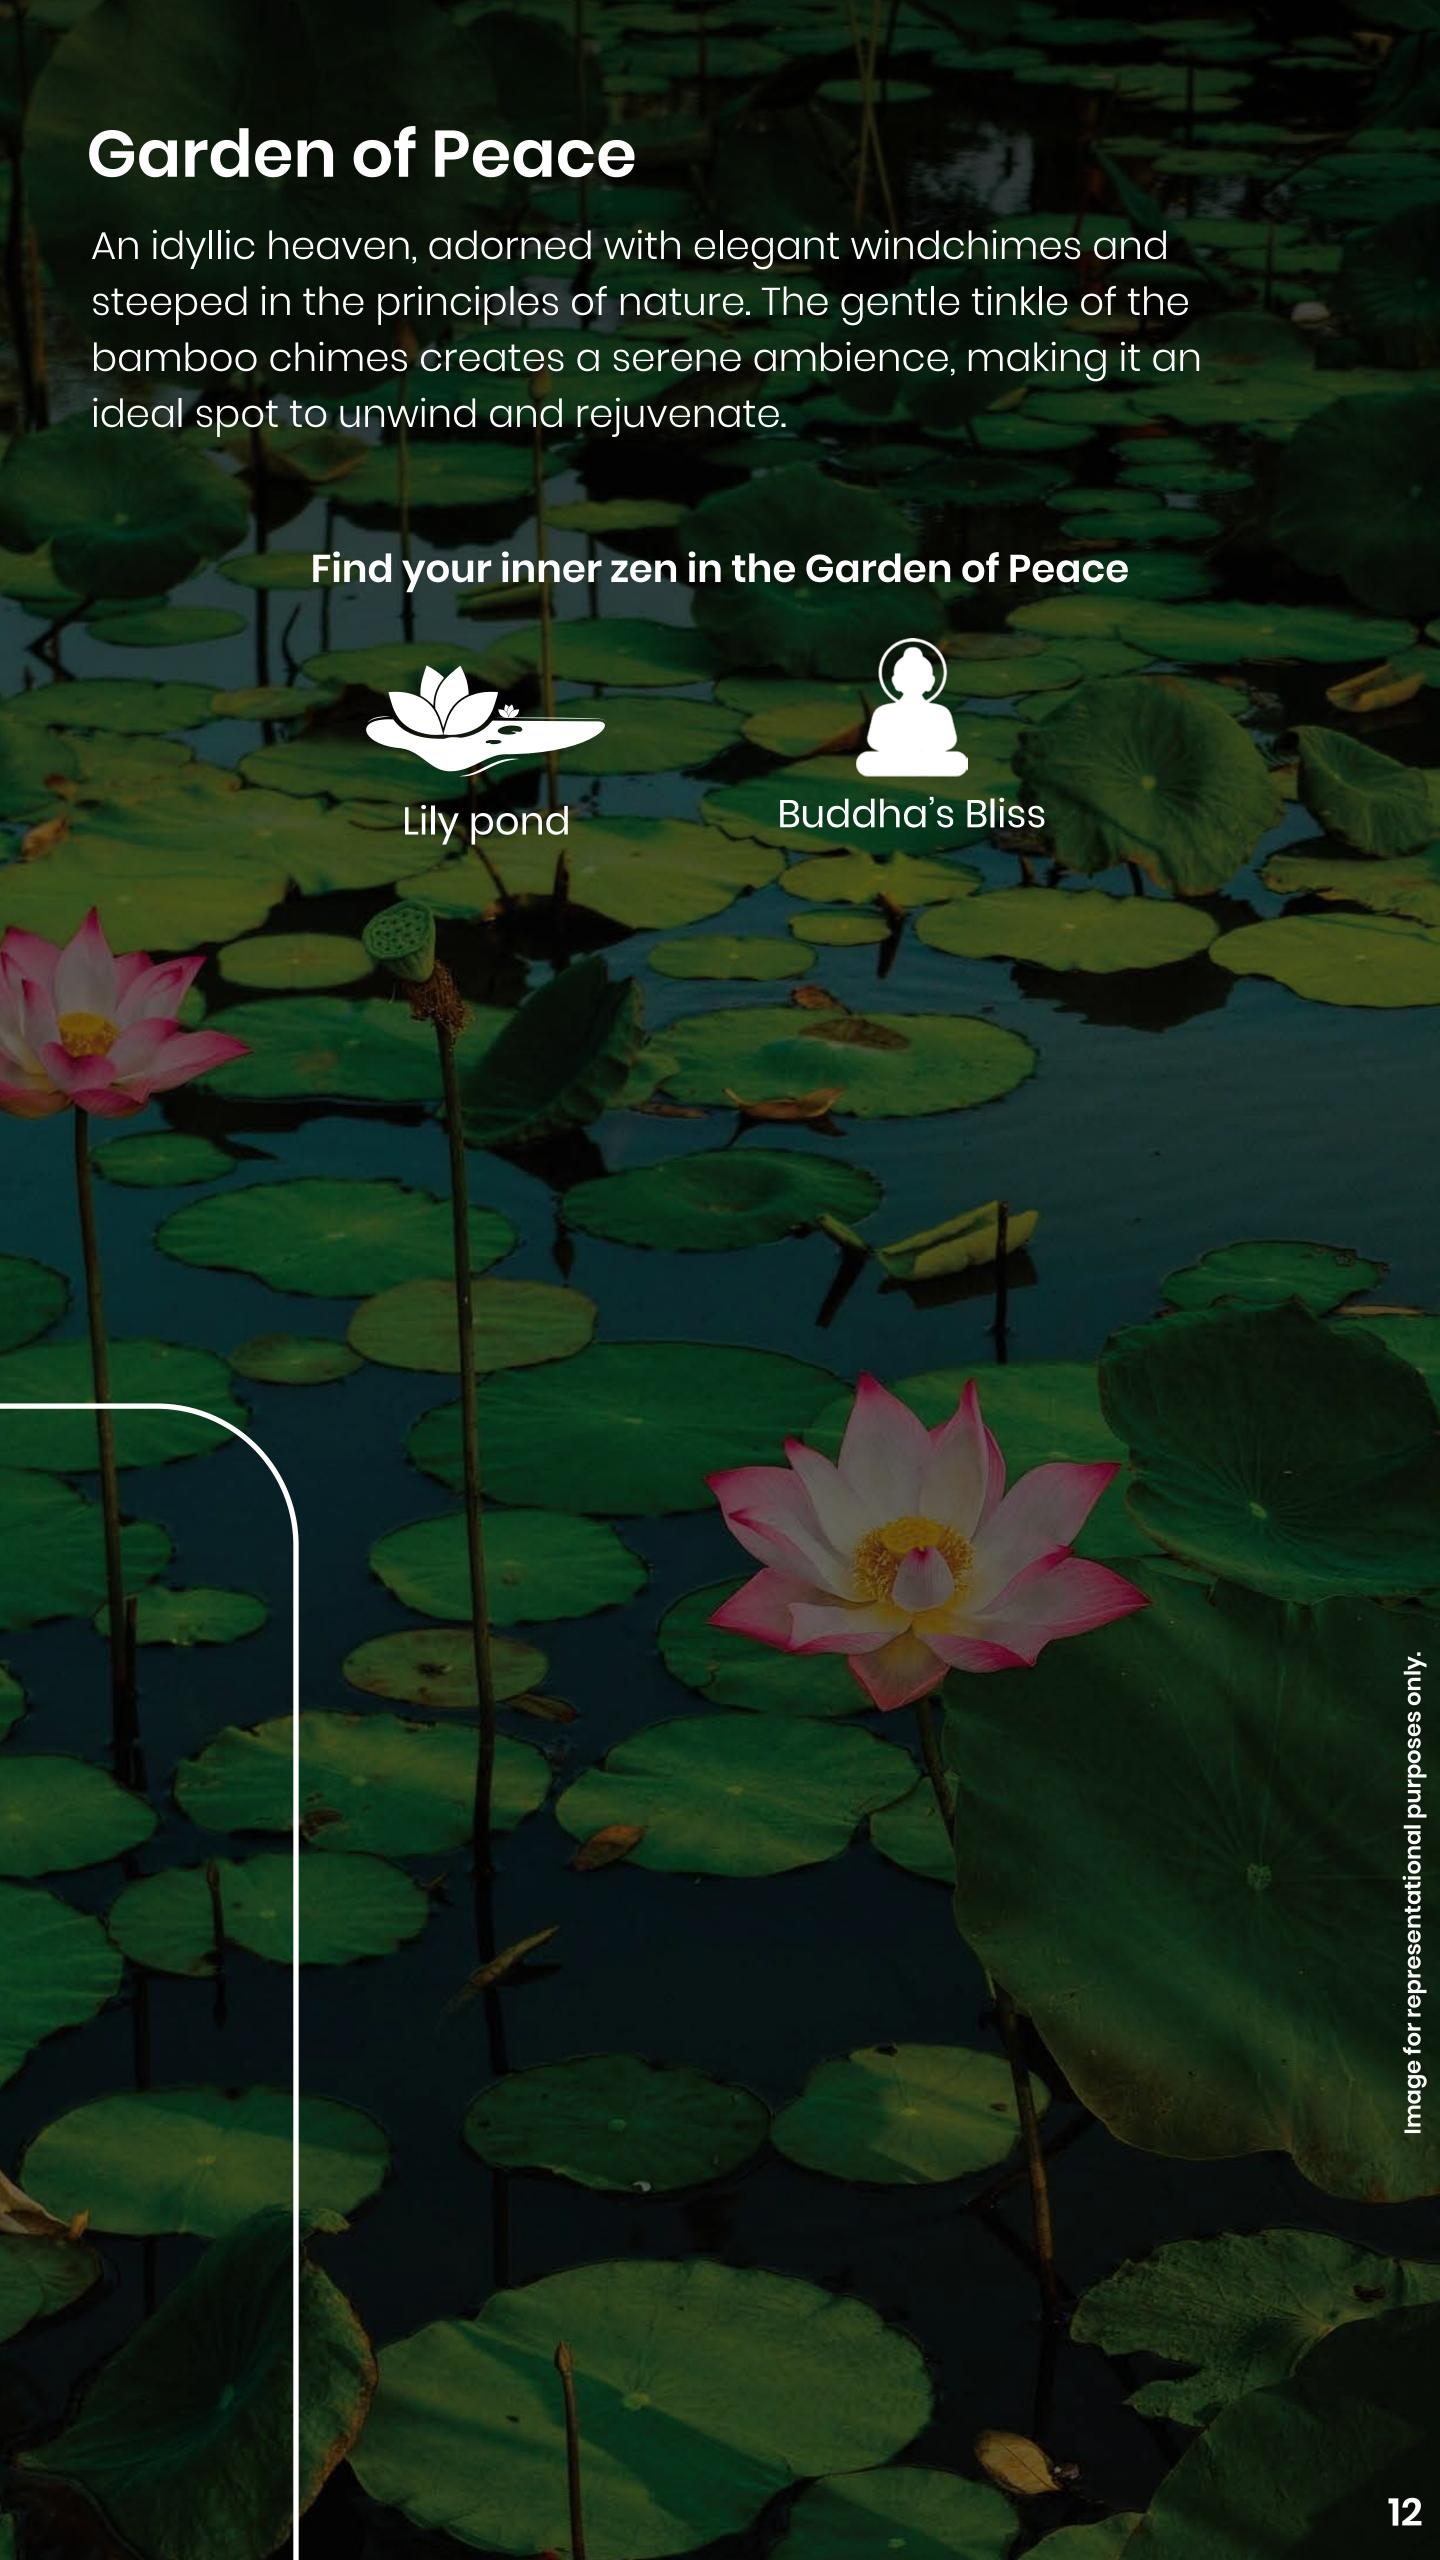

- 7. Garden of wonder
  - Nature's perch
- 8. Garden of Senses
  - Rockscape Orchard
  - Floral hub
  - Symphony bells
  - Prism play
- 9. Garden of Peace
  - Lily pond
  - Buddha's bliss
- 10. Herb Garden
- 11. Garden of Soiree
  - Amphitheatre
  - Party lawn
- 12. Garden of Self-discovery
  - Zen-finity walkway
- 13. Underground and Overhead tank