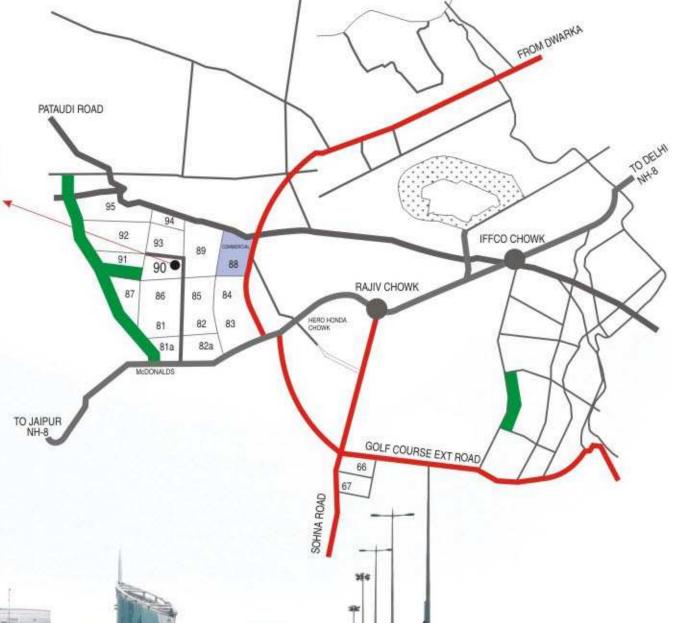

**SHREE VARDHMAN** Flora is strategically located near NH 8 and offers quick and easy access to KMP expressway, Dwarka Expressway, IGI Airport and is near the proposed metro corridor.

- Approx. 10 minutes drive from NH-8
- Well connected and in close proximity to Dwarka expressway, KMP expressway, Manesar, IGI airport
- Easy accessibility to proposed metro station and ISBT
- Earthquake resistant RCC frame structure
- On 60 Mtr. wide sector road
- Vaastu friendly layout
- Well ventilated apartments
- Spacious balconies
- Large bedrooms with attached baths
- Beautifully landscaped gardens with water features
- Majestic entrance with landscaping & fountains
- Laminated wooden flooring in master bedroom