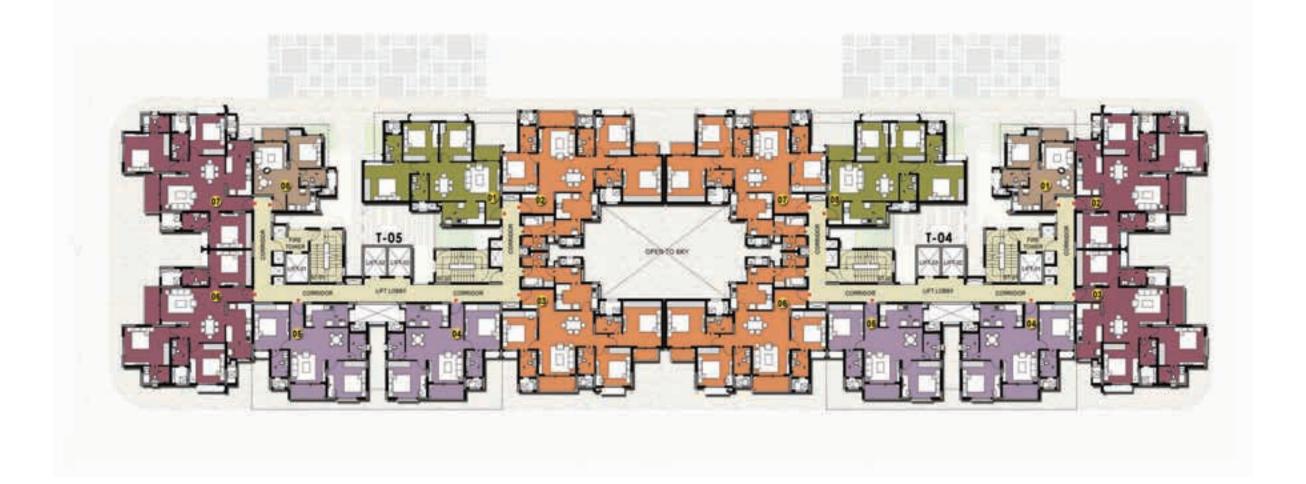

# TYPICAL FLOOR PLAN BUILDING - 01

| lon | end       |                     | Super Buil | It-up Area |
|-----|-----------|---------------------|------------|------------|
| rea | GHILL     | S                   | SQM        | SFT        |
|     | Type - A  | 1 Bed Unit          | 61         | 661        |
|     | Type - B  | 1 Bed Unit          | 62         | 664        |
|     | Type - C  | 2 Bed 2 Toilet Unit | 107        | 1154       |
|     | Type - D  | 3 Sed 2 Todet       | 127        | 1364       |
|     | Type - E  | 3 Bed Unit          | 148        | 1596       |
|     | Type - F  | 3 Bed + Maid's Unit | 168        | 1812       |
|     | Type - G  | 3 Bed + Maid's Unit | 170        | 1830       |
|     | Type - G1 | 3 Sed Unit          | 148        | 1592       |