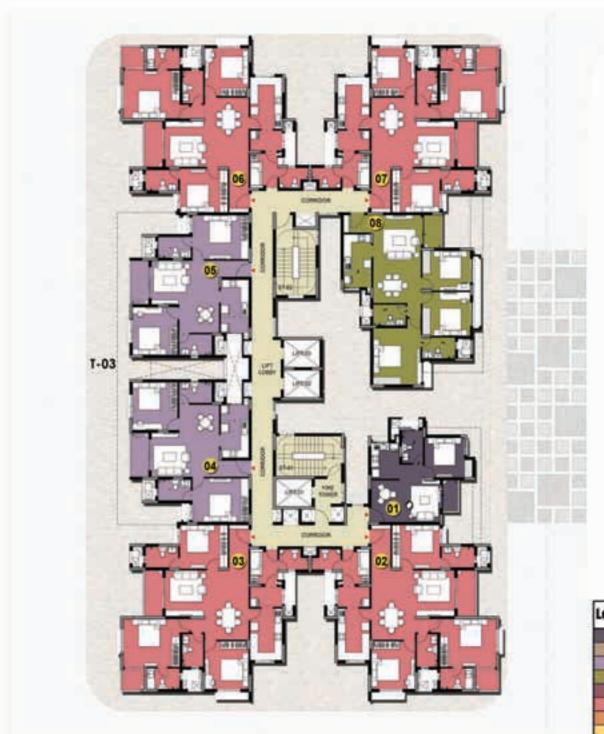

# TYPICAL FLOOR PLAN BUILDING - 03

| Lege | had       |                      | Super Bui | It-up Area |
|------|-----------|----------------------|-----------|------------|
| rege | -mu       |                      | SQM       | SFT        |
|      | Type - A  | 1 Bed Unit           | 61        | 861        |
|      | Type - B  | 1 Bed Unit           | 62        | 664        |
|      | Type - C  | 2 Bed 2 Toilet Unit  | 907       | 1154       |
|      | Type - D  | 3 Bed 2 Tollet       | 127       | 1384       |
|      | Type - E  | 3 Bed Unit           | 140       | 1596       |
|      | Type - F  | 3 Bled + Maid's Unit | 168       | 1812       |
|      | Type - G  | 3 Bed + Maid's Unit  | 570       | 1830       |
|      | Type - G1 | 3 Bed Unit           | 148       | 1592       |