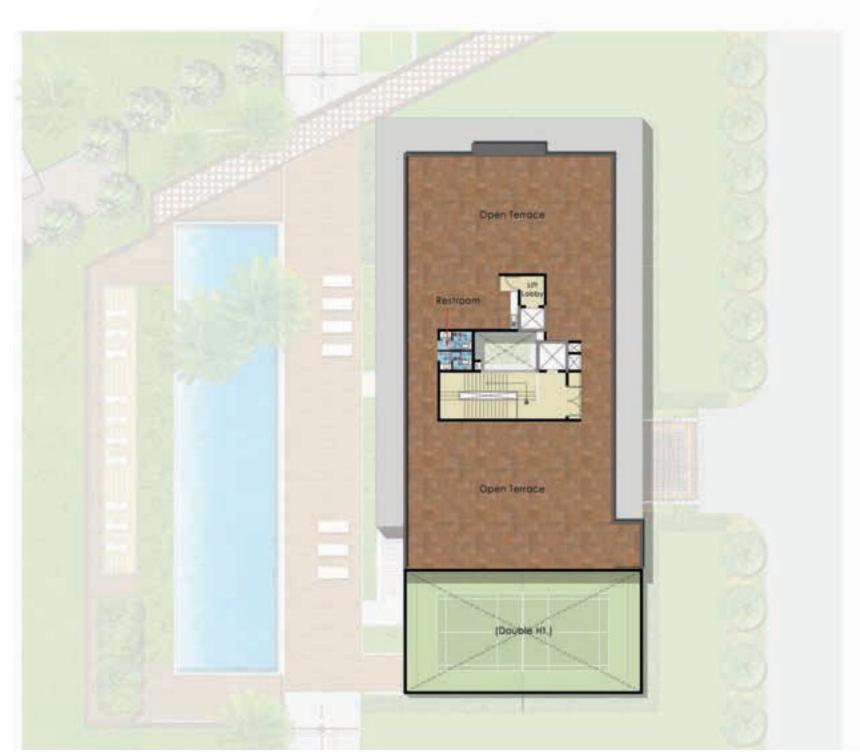

--|
| 000                 | SQM | SFT  |  |
| Super built up area | 148 | 1592 |  |
| Carpet Area         | 101 | 1090 |  |



# CLUB HOUSE GROUND FLOOR PLAN





### Key Plan

### Legend

01-Entry

02-Reception/ Waiting Lounge

03-Lift Lobby

04-H. Ramp

05-Landscape Area

06-Pre Function

07-Party Hall

08-Party Lawn

09-Hand Wash

10-Pontry

11-Table Tennis

12-A.V Room

13-Gents Toilet

14-Ladies Toilet

15-Pool Deck

16-Swimming pool

17-Landscape court

18-H.Toilet

19-Store

20- Change Rooms

21- Kids Pool

22-Services

# CLUB HOUSE FIRST FLOOR PLAN





### Key Plan

### Legend

01-Badminton Court
02-Indoor Games
03-Reception/ Waiting Lounge
04-Gymnasium
05-Healthclub Ladies
06-Healthclub Gents



# **CLUBHOUSE VIEW**





# **CLUBHOUSE VIEW**





# CLUB HOUSE TERRACE FLOOR PLAN





Key Plan



# **CLUBHOUSE VIEW**



# **NIGHT VIEW**







### Prestige Estates Projects Ltd.

The Falcon House, No.1, Main Guard Cross Road, Bengaluru-560 001, Ph: 080 - 25591080, Fax: 080 - 25591945, E-mail: properties@vsnl.com www.prestigeconstructions.com.



Like us on Facebook • Follow Us on Twitter • Make sure you visit The Falcon Blog for the latest at Prestige.

### New York Sales Center: Indehaus, www.indehaus.com

• Bengaluru • Chennai • Goa • Hyderabad • Kochi • Mangaluru • Mysuru

This brochure is conceptual and has been prepared based on the inputs provided by the Project Architect, this may vary during execution, the Promoter reserves the right to change, alter, add or delete any of the specifications mentioned herein based on site conditions and construction exigencies