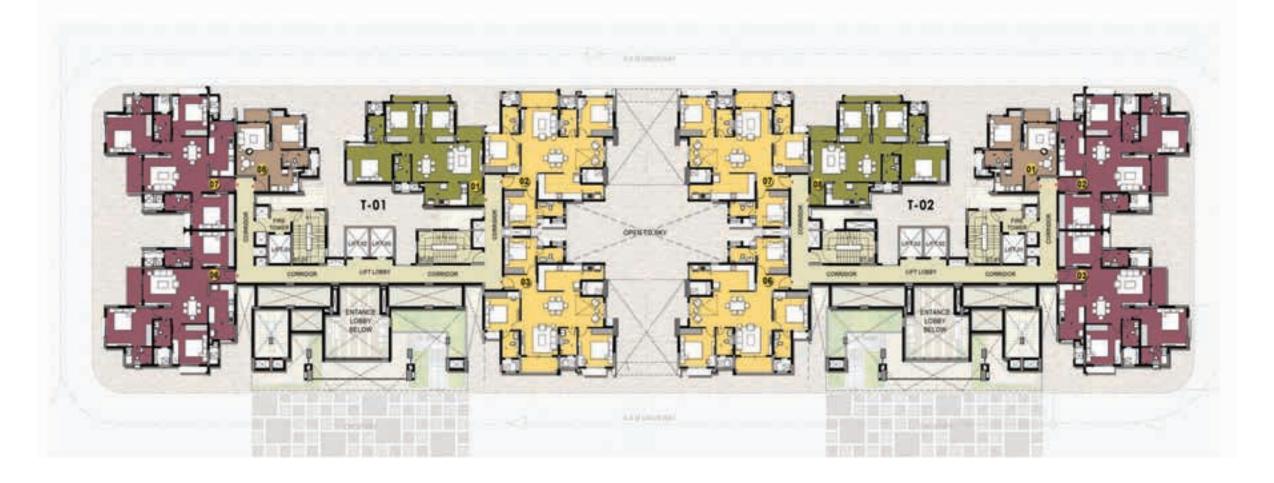

## **GROUND FLOOR PLAN**

# **BUILDING - 01**

| Lan  | and       |                     | Super Bui | It-up Area |
|------|-----------|---------------------|-----------|------------|
| Legi | SHU       |                     | SQM       | SFT        |
|      | Type - A  | 1 Bed Unit          | 61        | 661        |
|      | Type - 8  | 1 Bed Unit          | 62        | 664        |
|      | Type - C  | 2 Bed 2 Toilet Unit | 107       | 1154       |
|      | Type - D  | 3 Bed 2 Tollet      | 127       | 1364       |
|      | Type - E  | 3 Bed Unit          | 148       | 1696       |
|      | Type - F  | 3 Bed + Maid's Unit | 168       | 1812       |
|      | Type - G  | 3 Bed + Maid's Unit | 176       | 1830       |
|      | Type - G1 | 3 Bed Unit          | 148       | 1592       |