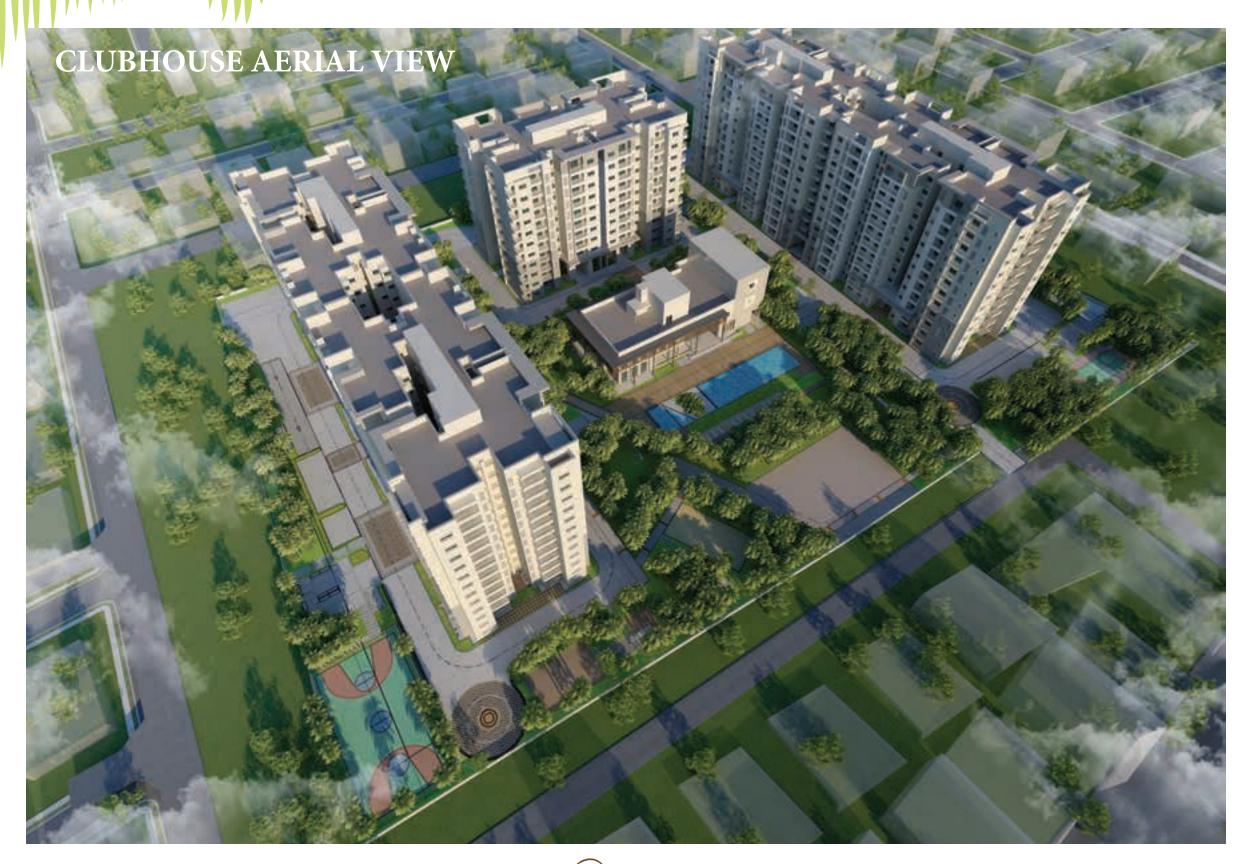

EY PLAN N

| Type - B            |     |     |
|---------------------|-----|-----|
|                     | SQM | SFT |
| Super built up area | 62  | 664 |
| Carpet Area         | 41  | 438 |

## TYPE C 2 BED UNIT









# TYPE D 3 BED 2 TOILET UNIT





| Type - D            |     |      |
|---------------------|-----|------|
|                     | SQM | SFT  |
| Super built up area | 127 | 1364 |
| Carpet Area         | 88  | 950  |

# TVDE E

## TYPE E 3 BED UNIT



SFT

1596

1108



# TVPE E

TYPE F
3 BED + MAID'S UNIT



# TYPE G 3 BED + MAID'S UNIT







## TYPE G1 3 BED











| Type - G1           |     |      |  |
|---------------------|-----|------|--|
| 000                 | SQM | SFT  |  |
| Super built up area | 148 | 1592 |  |
| Carpet Area         | 101 | 1090 |  |



# CLUB HOUSE GROUND FLOOR PLAN





### Key Plan

### Legend

01-Entry

02-Reception/ Waiting Lounge

03-Lift Lobby

04-H. Ramp

05-Landscape Area

06-Pre Function

07-Party Hall

08-Party Lawn

09-Hand Wash

10-Pontry

11-Table Tennis

12-A.V Room

13-Gents Toilet

14-Ladies Toilet

15-Pool Deck

16-Swimming pool

17-Landscape court

18-H.Toilet

19-Store

20- Change Rooms

21- Kids Pool

22-Services

# CLUB HOUSE FIRST FLOOR PLAN





### Key Plan

### Legend

01-Badminton Court
02-Indoor Games
03-Reception/ Waiting Lounge
04-Gymnasium
05-Healthclub Ladies
06-Healthclub Gents



# **CLUBHOUSE VIEW**





# **CLUBHOUSE VIEW**





# CLUB HOUSE TERRACE FLOOR PLAN





Key Plan



# **CLUBHOUSE VIEW**



# **NIGHT VIEW**







### Prestige Estates Projects Ltd.

The Falcon House, No.1, M