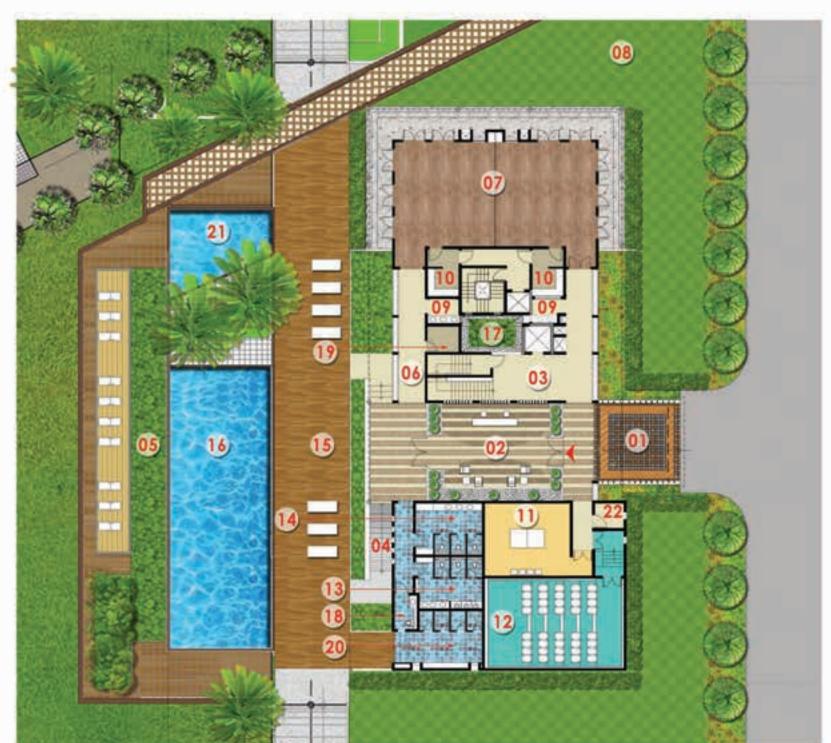

# CLUB HOUSE GROUND FLOOR PLAN

### Legend

01-Entry

02-Reception/ Waiting Lounge

03-Lift Lobby

04-H. Ramp

05-Landscape Area

06-Pre Function

07-Party Hall

08-Party Lawn

09-Hand Wash

10-Pontry

11-Table Tennis

12-A.V Room

13-Gents Toilet

14-Ladies Toilet

15-Pool Deck

16-Swimming pool

17-Landscape court

18-H.Toilet

19-Store

20- Change Rooms

21- Kids Pool

22-Services