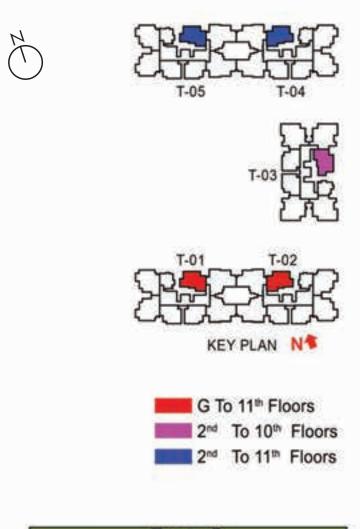

- B  | 1 Bed Unit           | 62        | 664        |
|      | Type - C  | 2 Bed 2 Toilet Unit  | 907       | 1154       |
|      | Type - D  | 3 Bed 2 Tollet       | 127       | 1384       |
|      | Type - E  | 3 Bed Unit           | 140       | 1596       |
|      | Type - F  | 3 Bled + Maid's Unit | 168       | 1812       |
|      | Type - G  | 3 Bed + Maid's Unit  | 570       | 1830       |
|      | Type - G1 | 3 Bed Unit           | 148       | 1592       |







# TYPE A 1 BED UNIT







# LIVING ROOM





# 1 BED UNIT









KEY PLAN N

| Type - B            |     |     |
|---------------------|-----|-----|
|                     | SQM | SFT |
| Super built up area | 62  | 664 |
| Carpet Area         | 41  | 438 |

## TYPE C 2 BED UNIT









# TYPE D 3 BED 2 TOILET UNIT





| Type - D            |     |      |
|---------------------|-----|------|
|                     | SQM | SFT  |
| Super built up area | 127 | 1364 |
| Carpet Area         | 88  | 950  |

# TVDE E

## TYPE E 3 BED UNIT



SFT

1596

1108



# TVPE E

TYPE F
3 BED + MAID'S UNIT



# TYPE G 3 BED + MAID'S UNIT







## TYPE G1 3 BED











| Type - G1           |     |      |  |
|---------------------|-----|------|--|
| 000                 | SQM | SFT  |  |
| Super built up area | 148 | 1592 |  |
| Carpet Area         | 101 | 1090 |  |



# CLUB HOUSE GROUND FLOOR PLAN





### Key Plan

### Legend

01-Entry

02-Reception/ Waiting Lounge

03-Lift Lobby

04-H. Ramp

05-Landscape Area

06-Pre Function

07-Party Hall

08-Party Lawn

09-Hand Wash

10-Pontry

11-Table Tennis

12-A.V Room

13