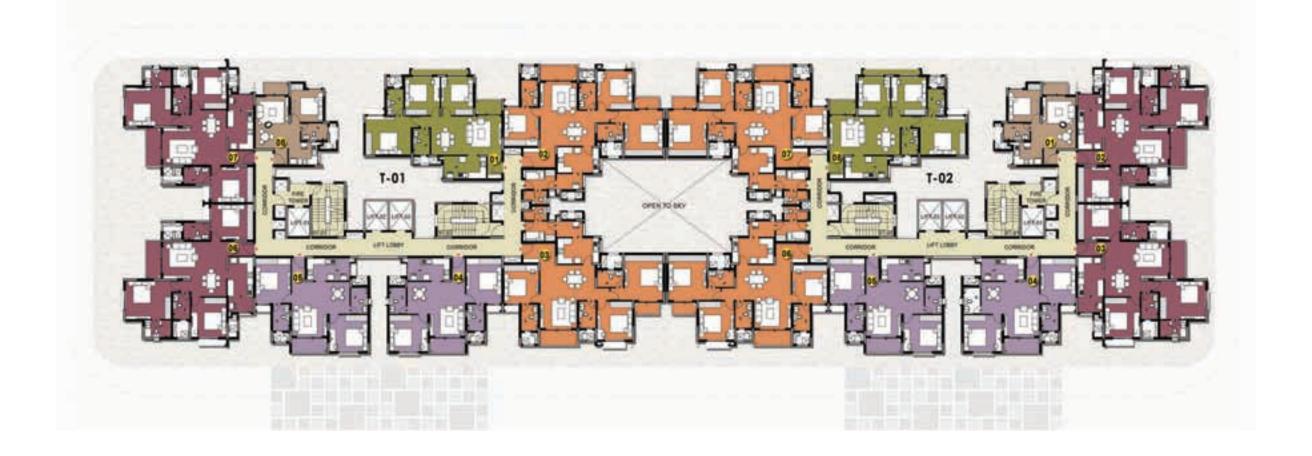

# GROUND FLOOR PLAN

# **BUILDING - 02**

|        | and       |                     | Super Built-up Are |      |
|--------|-----------|---------------------|--------------------|------|
| Legend |           | SQM                 | SFT                |      |
|        | Type - A  | 1 Bed Unit          | 61                 | 661  |
|        | Type - B  | 1 Bed Unit          | 62                 | 664  |
|        | Type - C  | 2 Bed 2 Toilet Unit | 107                | 1154 |
|        | Type - D  | 3 Bed 2 Toilet      | 127                | 1364 |
|        | Type - E  | 3 Bed Unit          | 148                | 1596 |
|        | Type - F  | 3 Bed + Maid's Unit | 166                | 1812 |
|        | Type - G  | 3 Bed + Maid's Unit | 170                | 1830 |
|        | Type - G1 | 3 Bed Unit          | 148                | 1592 |