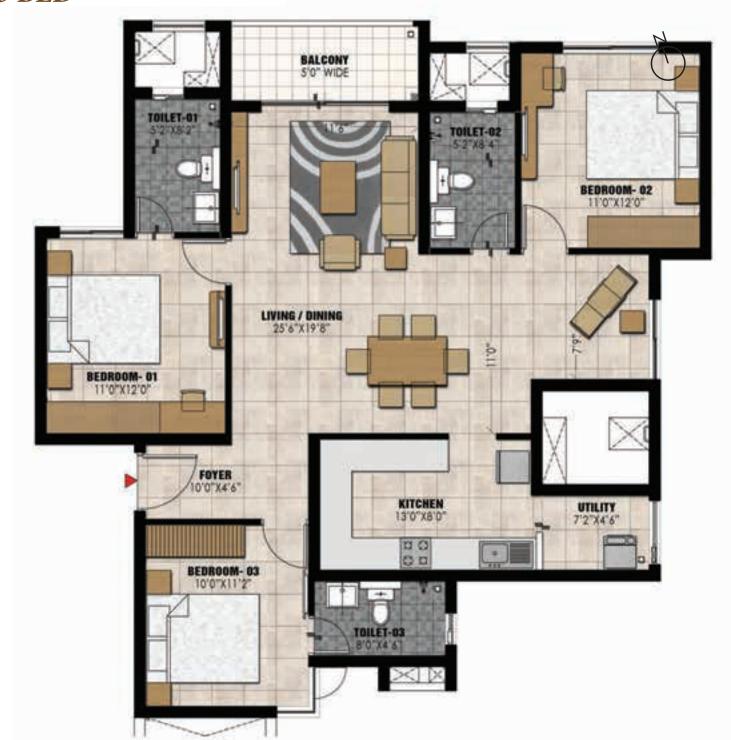

| Type - G  | 3 Bed + Maid's Unit  | 570       | 1830       |
|      | Type - G1 | 3 Bed Unit           | 148       | 1592       |







# TYPE A 1 BED UNIT







# LIVING ROOM





# 1 BED UNIT









KEY PLAN N

| Type - B            |     |     |
|---------------------|-----|-----|
|                     | SQM | SFT |
| Super built up area | 62  | 664 |
| Carpet Area         | 41  | 438 |

## TYPE C 2 BED UNIT









# TYPE D 3 BED 2 TOILET UNIT





| Type - D            |     |      |
|---------------------|-----|------|
|                     | SQM | SFT  |
| Super built up area | 127 | 1364 |
| Carpet Area         | 88  | 950  |

# TVDE E

## TYPE E 3 BED UNIT



SFT

1596

1108



# TVPE E

TYPE F
3 BED + MAID'S UNIT



# TYPE G 3 BED + MAID'S UNIT







## TYPE G1 3 BED











| Type - G1           |     |      |  |
|---------------------|-----|------|--|
| 000                 | SQM | SFT  |  |
| Super built up area | 148 | 1592 |  |
| Carpet Area         | 101 | 1090 |  |



# CLUB HOUSE GROUND FLOOR PLAN





### Key Plan

### Legend

01-Entry

02-Reception/ Waiting Lounge

03-Lift Lobby

04-H. Ramp

05-Landscape Area

06-Pre Function

07-Party Hall

08-Party Lawn

09-Hand Wash

10-Pontry

11-Table Tennis

12-A.V Room

13-Gents Toilet

14-Ladies Toilet

15-Pool Deck

16-Swimming pool

17-Landscape court

18-H.Toilet

19-Store

20- Change Rooms

21- Kids Pool

22-Services

# CLUB HOUSE FIRST FLOOR PLAN





### Key Plan

### Legend

01-Badminton Court
02-Indoor Games
03-Reception/ Waiting Lounge
04-Gymnasium
05-Healthclub Ladies
06-Healthclub Gents