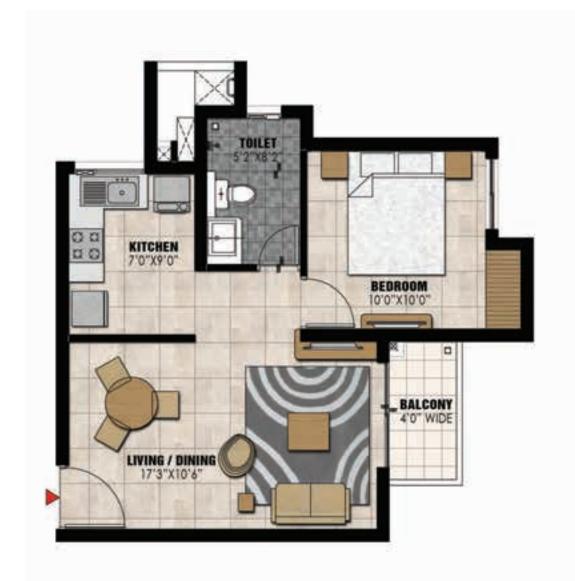

ILDING - 03

| Lege | had       |                      | Super Bui | It-up Area |
|------|-----------|----------------------|-----------|------------|
| rege | -mu       |                      | SQM       | SFT        |
|      | Type - A  | 1 Bed Unit           | 61        | 861        |
|      | Type - B  | 1 Bed Unit           | 62        | 664        |
|      | Type - C  | 2 Bed 2 Toilet Unit  | 907       | 1154       |
|      | Type - D  | 3 Bed 2 Tollet       | 127       | 1384       |
|      | Type - E  | 3 Bed Unit           | 140       | 1596       |
|      | Type - F  | 3 Bled + Maid's Unit | 168       | 1812       |
|      | Type - G  | 3 Bed + Maid's Unit  | 570       | 1830       |
|      | Type - G1 | 3 Bed Unit           | 148       | 1592       |







# TYPE A 1 BED UNIT







# LIVING ROOM





# 1 BED UNIT









KEY PLAN N

| Type - B            |     |     |
|---------------------|-----|-----|
|                     | SQM | SFT |
| Super built up area | 62  | 664 |
| Carpet Area         | 41  | 438 |

## TYPE C 2 BED UNIT









# TYPE D 3 BED 2 TOILET UNIT





| Type - D            |     |      |
|---------------------|-----|------|
|                     | SQM | SFT  |
| Super built up area | 127 | 1364 |
| Carpet Area         | 88  | 950  |

# TVDE E

## TYPE E 3 BED UNIT



SFT

1596

1108



# TVPE E

TYPE F
3 BED + MAID'S UNIT



# TYPE G 3 BED + MAID'S UNIT







## TYPE G1 3 BED











| Type - G1           |     |      |  |
|---------------------|-----|------|--|
| 000                 | SQM | SFT  |  |
| Super built up area | 148 | 159