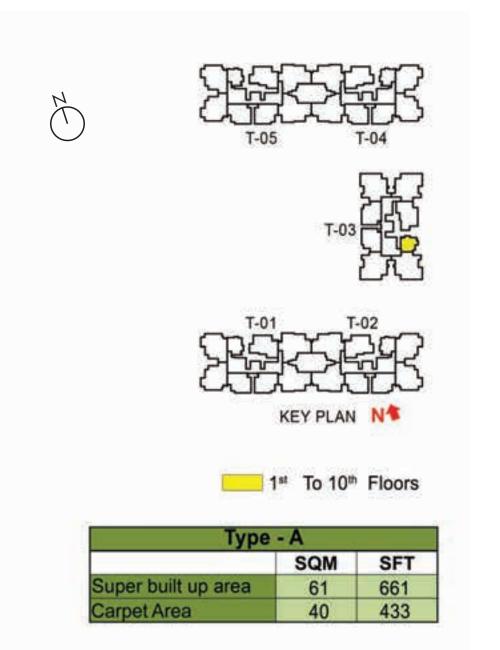

# 1 BED UNIT

KEY PLAN N

| Type - B            |     |     |
|---------------------|-----|-----|
|                     | SQM | SFT |
| Super built up area | 62  | 664 |
| Carpet Area         | 41  | 438 |