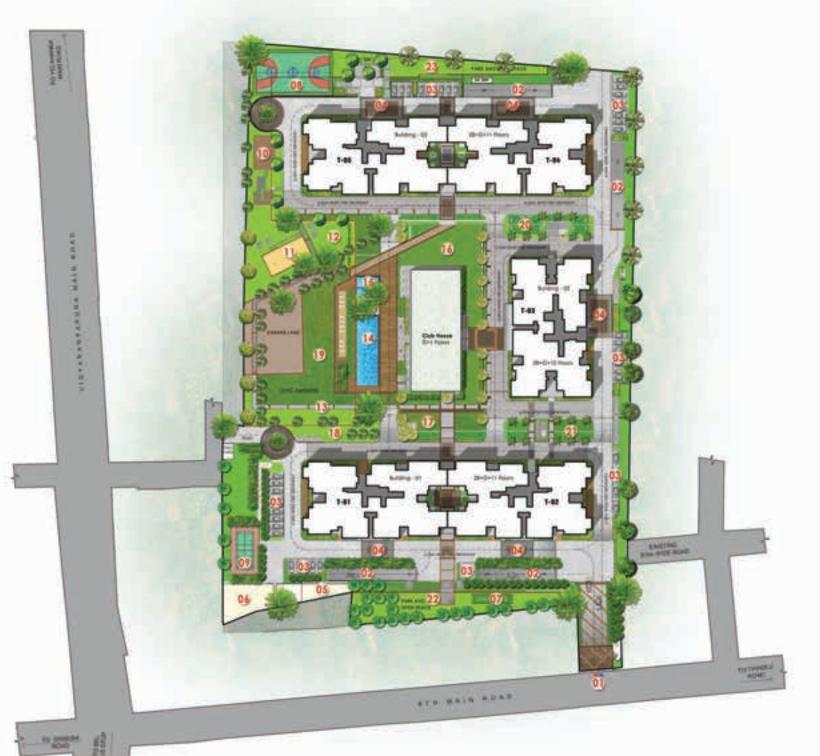

## **MASTER PLAN**

### Legend

- 01 Entry / Exit
- 02 Ramp
- 03 Visitors Car Parking
- 04 Drop off
- 05 Services
- 06 Transformer Yard
- 07 Cricket Pitch
- 08 Junior National Basket Ball Court
- 09 Multipurpose Play Court
- 10 Outdoor Gym 11 Kids Play Area
- 12 Senior Citizen Park
- 13 Jogging Track
- 14 Swimming Pool 15 Kids Pool
- 16 Party Lawn
- 17 Aroma Garden
- 18 Herbal Garden
- 19 Multipurpose Green
- 20 Floral Seating Court
  21 Plam island with seating pavillion
  22 Information Open Air Theatre
- 23 Pets Corner