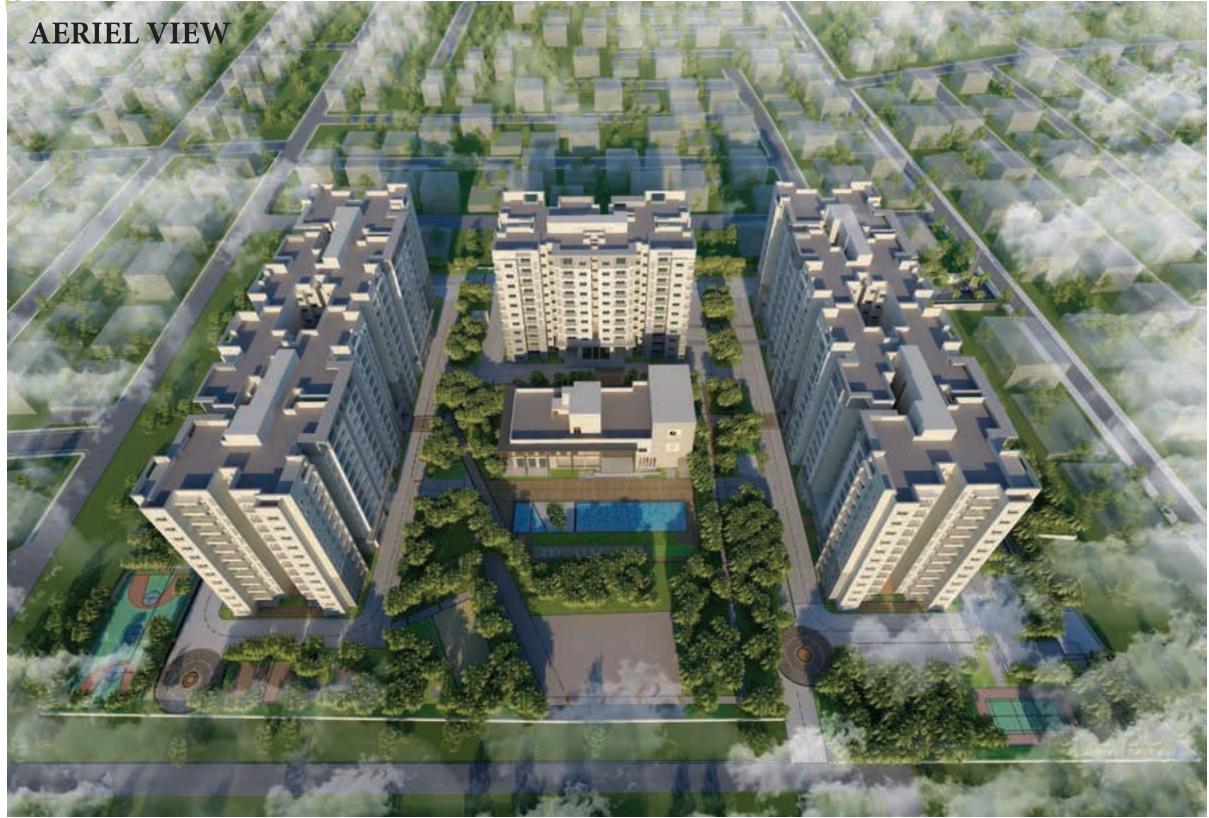

| and       |                     | Super Built-up Are |      |
|--------|-----------|---------------------|--------------------|------|
| Legend |           | SQM                 | SFT                |      |
|        | Type - A  | 1 Bed Unit          | 61                 | 661  |
|        | Type - B  | 1 Bed Unit          | 62                 | 664  |
|        | Type - C  | 2 Bed 2 Toilet Unit | 107                | 1154 |
|        | Type - D  | 3 Bed 2 Toilet      | 127                | 1364 |
|        | Type - E  | 3 Bed Unit          | 148                | 1596 |
|        | Type - F  | 3 Bed + Maid's Unit | 166                | 1812 |
|        | Type - G  | 3 Bed + Maid's Unit | 170                | 1830 |
|        | Type - G1 | 3 Bed Unit          | 148                | 1592 |





# FIRST FLOOR PLAN BUILDING - 02







| lon      | hno       |                     | Super Bui | It-up Area |
|----------|-----------|---------------------|-----------|------------|
| Legend - |           | SQM                 | SFT       |            |
|          | Type - A  | 1 Red Unit          | 61        | 861        |
|          | Type - B  | 1 Sed Unit          | 62        | 664        |
|          | Type - C  | 2 Bed 2 Tollet Unit | 107       | 1154       |
|          | Type - D  | 3 Bed 2 Tollet      | 127       | 1364       |
|          | Type - E  | 3 Bed Unit          | 148       | 1596       |
|          | Type - F  | 3 Bed + Maid's Unit | 168       | 1812       |
|          | Type - G  | 3 Bed + Maid's Unit | 170       | 1830       |
|          | Type - Q1 | 3 Bed Unit