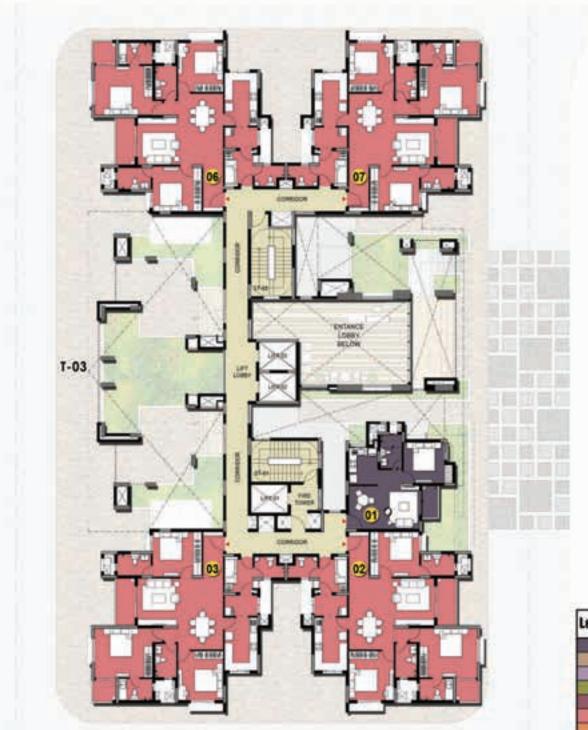

# TYPICAL FLOOR PLAN BUILDING - 01

| lon | end       |                     | Super Buil | It-up Area |
|-----|-----------|---------------------|------------|------------|
| rea | GHILL     | S                   | SQM        | SFT        |
|     | Type - A  | 1 Bed Unit          | 61         | 661        |
|     | Type - B  | 1 Bed Unit          | 62         | 664        |
|     | Type - C  | 2 Bed 2 Toilet Unit | 107        | 1154       |
|     | Type - D  | 3 Sed 2 Todet       | 127        | 1364       |
|     | Type - E  | 3 Bed Unit          | 148        | 1596       |
|     | Type - F  | 3 Bed + Maid's Unit | 168        | 1812       |
|     | Type - G  | 3 Bed + Maid's Unit | 170        | 1830       |
|     | Type - G1 | 3 Sed Unit          | 148        | 1592       |

# TYPICAL FLOOR PLAN BUILDING - 03

| Lege | had       |                      | Super Bui | It-up Area |
|------|-----------|----------------------|-----------|------------|
| rege | -mu       |                      | SQM       | SFT        |
|      | Type - A  | 1 Bed Unit           | 61        | 861        |
|      | Type - B  | 1 Bed Unit           | 62        | 664        |
|      | Type - C  | 2 Bed 2 Toilet Unit  | 907       | 1154       |
|      | Type - D  | 3 Bed 2 Tollet       | 127       | 1384       |
|      | Type - E  | 3 Bed Unit           | 140       | 1596       |
|      | Type - F  | 3 Bled + Maid's Unit | 168       | 1812       |
|      | Type - G  | 3 Bed + Maid's Unit  | 570       | 1830       |
|      | Type - G1 | 3 Bed Unit           | 148       | 1592       |