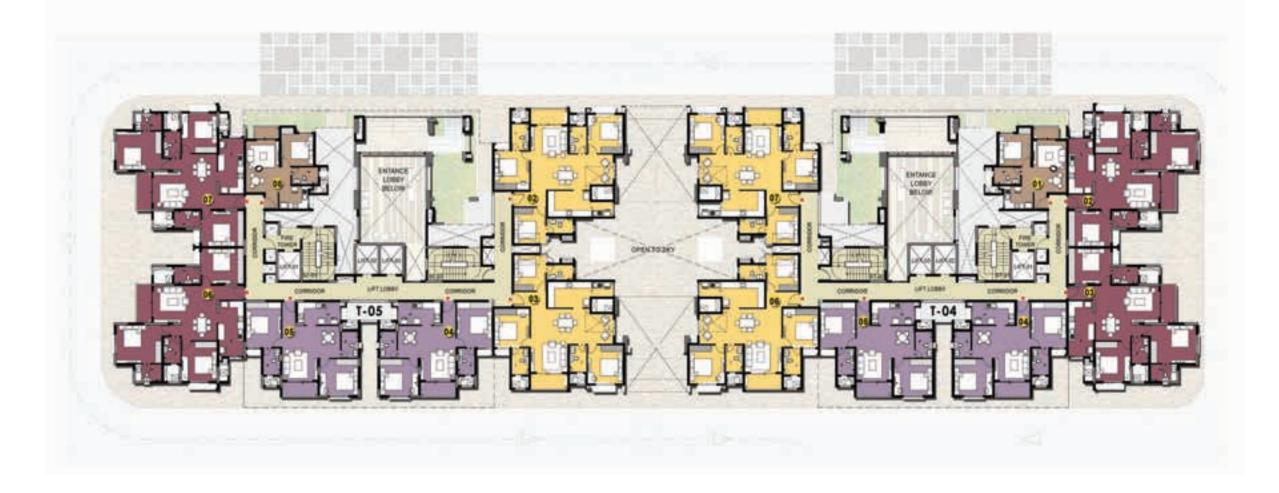

# GROUND FLOOR PLAN BUILDING - 03

| Lege | and        |                     | Super Bui | t-up Area |
|------|------------|---------------------|-----------|-----------|
| reac | iiu        |                     | SQM       | SFT       |
|      | Type - A   | 1 Sed Unit          | 61        | 661       |
|      | Type - II. | 1 Bed Unit          | 62        | 664       |
|      | Type - C   | 2 Bed 2 Toilet Unit | 107       | 1154      |
|      | Type - D   | 3 Bed 2 Toilet      | 127       | 1364      |
|      | Type - E   | 3 Bed Unit          | 148       | 1596      |
|      | Type - F   | 3 Bed + Maid's Unit | 168       | 1812      |
|      | Type - G   | 3 Bed + Main's Unit | 170       | 1830      |
|      | Type - G1  | 3 Bed Unit          | 148       | 1592      |

# FIRST FLOOR PLAN BUILDING - 03

| Lege | had       |                      | Super Bui | t-up Area |
|------|-----------|----------------------|-----------|-----------|
| read | enu .     |                      | SQM       | SFT       |
|      | Type - A  | 1 Bed Unit           | 61        | 861       |
|      | Type - B  | 1 Bed Unit           | 62        | 664       |
|      | Type - C  | 2 Bed 2 Toilet Unit  | 107       | 1154      |
|      | Type - D  | 3 Bed 2 Tollet       | 127       | 1384      |
|      | Type - E  | 3 Bed Unit           | 548       | 1596      |
|      | Type - F  | 3 fied + Maid's Unit | 168       | 1812      |
|      | Type - G  | 3 Bed + Maid's Unit  | 170       | 1830      |
|      | Type - G1 | 3 Bed Unit           | 148       | 1592      |

# TYPICAL FLOOR PLAN BUILDING - 03

| Lege | had       |                      | Super Bui | It-up Area |
|------|-----------|----------------------|-----------|------------|
| rege | -mu       |                      | SQM       | SFT        |
|      | Type - A  | 1 Bed Unit           | 61        | 861        |
|      | Type - B  | 1 Bed Unit           | 62        | 664        |
|      | Type - C  | 2 Bed 2 Toilet Unit  | 907       | 1154       |
|      | Type - D  | 3 Bed 2 Tollet       | 127       | 1384       |
|      | Type - E  | 3 Bed Unit           | 140       | 1596       |
|      | Type - F  | 3 Bled + Maid's Unit | 168       | 1812       |
|      | Type - G  | 3 Bed + Maid's Unit  | 570       | 1830       |
|      | Type - G1 | 3 Bed Unit           | 148       | 1592       |