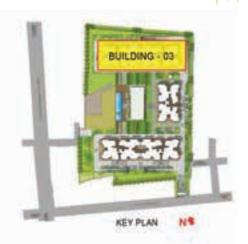

# GROUND FLOOR PLAN BUILDING - 03

| Lege | and        |                     | Super Bui | t-up Area |
|------|------------|---------------------|-----------|-----------|
| reac | iiu        |                     | SQM       | SFT       |
|      | Type - A   | 1 Sed Unit          | 61        | 661       |
|      | Type - II. | 1 Bed Unit          | 62        | 664       |
|      | Type - C   | 2 Bed 2 Toilet Unit | 107       | 1154      |
|      | Type - D   | 3 Bed 2 Toilet      | 127       | 1364      |
|      | Type - E   | 3 Bed Unit          | 148       | 1596      |
|      | Type - F   | 3 Bed + Maid's Unit | 168       | 1812      |
|      | Type - G   | 3 Bed + Main's Unit | 170       | 1830      |
|      | Type - G1  | 3 Bed Unit          | 148       | 1592      |

# FIRST FLOOR PLAN BUILDING - 03

| Lege | had       |                      | Super Bui | t-up Area |
|------|-----------|----------------------|-----------|-----------|
| read | enu .     |                      | SQM       | SFT       |
|      | Type - A  | 1 Bed Unit           | 61        | 861       |
|      | Type - B  | 1 Bed Unit           | 62        | 664       |
|      | Type - C  | 2 Bed 2 Toilet Unit  | 107       | 1154      |
|      | Type - D  | 3 Bed 2 Tollet       | 127       | 1384      |
|      | Type - E  | 3 Bed Unit           | 548       | 1596      |
|      | Type - F  | 3 fied + Maid's Unit | 168       | 1812      |
|      | Type - G  | 3 Bed + Maid's Unit  | 170       | 1830      |
|      | Type - G1 | 3 Bed Unit           | 148       | 1592      |

# TYPICAL FLOOR PLAN BUILDING - 03

| Lege | had       |                      | Super Bui | It-up Area |
|------|-----------|----------------------|-----------|------------|
| rege | -mu       |                      | SQM       | SFT        |
|      | Type - A  | 1 Bed Unit           | 61        | 861        |
|      | Type - B  | 1 Bed Unit           | 62        | 664        |
|      | Type - C  | 2 Bed 2 Toilet Unit  | 907       | 1154       |
|      | Type - D  | 3 Bed 2 Tollet       | 127       | 1384       |
|      | Type - E  | 3 Bed Unit           | 140       | 1596       |
|      | Type - F  | 3 Bled + Maid's Unit | 168       | 1812       |
|      | Type - G  | 3 Bed + Maid's Unit  | 570       | 1830       |
|      | Type - G1 | 3 Bed Unit           | 148       | 1592       |