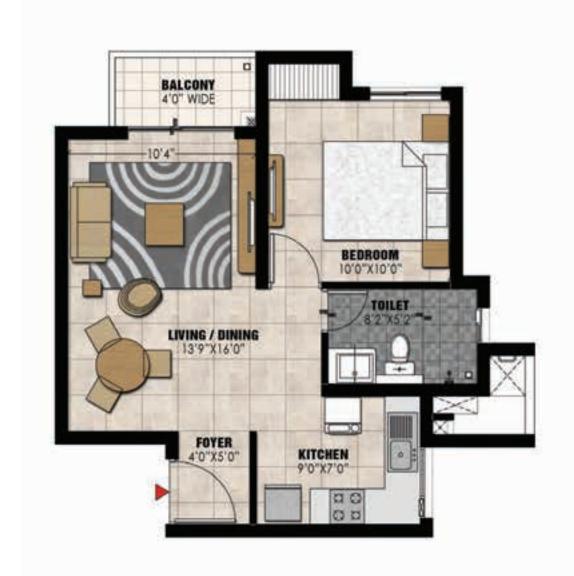

# 1 BED UNIT

KEY PLAN N

| Type - B            |     |     |
|---------------------|-----|-----|
|                     | SQM | SFT |
| Super built up area | 62  | 664 |
| Carpet Area         | 41  | 438 |