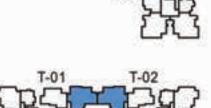

| Type - G  | 3 Bed + Maid's Unit  | 570       | 1830       |
|      | Type - G1 | 3 Bed Unit           | 148       | 1592       |







# TYPE A 1 BED UNIT







# LIVING ROOM





# 1 BED UNIT









KEY PLAN N

| Type - B            |     |     |
|---------------------|-----|-----|
|                     | SQM | SFT |
| Super built up area | 62  | 664 |
| Carpet Area         | 41  | 438 |

## TYPE C 2 BED UNIT









# TYPE D 3 BED 2 TOILET UNIT





| Type - D            |     |      |
|---------------------|-----|------|
|                     | SQM | SFT  |
| Super built up area | 127 | 1364 |
| Carpet Area         | 88  | 950  |

# TVDE E

## TYPE E 3 BED UNIT



SFT

1596

1108



# TVPE E

TYPE F
3 BED + MAID'S UNIT



# TYPE G 3 BED + MAID'S UNIT







## TYPE G1 3 BED











| Type - G1           |     |      |  |
|---------------------|-----|------|--|
| 000                 | SQM | SFT  |  |
| Super built up area | 148 | 1592 |  |
| Carpet Area         | 101 | 1090 |  |



# CLUB HOUSE GROUND FLOOR PLAN





### Key Plan

### Legend

01-Entry

02-Reception/ Waiting Lounge

03-Lift Lobby

04-H. Ramp

05-Landscape Area

06-Pre Function

07-Party Hall

08-Party Lawn

09-Hand Wash

10-Pontry

11-Table Tennis

12-A.V Room

13-Gents Toilet

14-Ladies Toilet

15-Pool Deck

16-Swimming pool

17-Landscape court

18-H.Toilet

19-Store

20- Change Rooms

21- Kids Pool

22-Services

# CLUB HOUSE FIRST FLOOR PLAN





### Key Plan

### Legend

01-Badminton Court
02-Indoor Games
03-Reception/ Waiting Lounge
04-Gymnasium
05-Healthclub Ladies
06-Healthclub Gents



# *