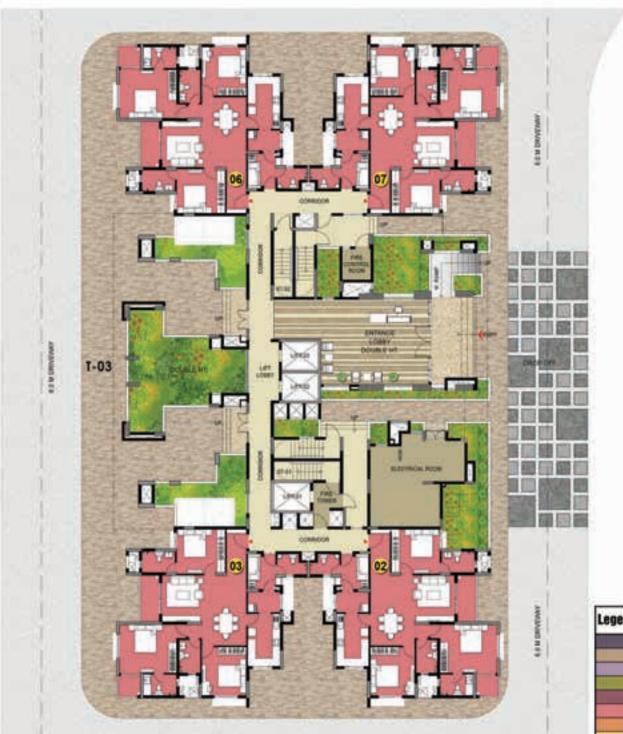

# GROUND FLOOR PLAN BUILDING - 03

| Lege | and        |                     | Super Bui | t-up Area |
|------|------------|---------------------|-----------|-----------|
| reac | iiu        |                     | SQM       | SFT       |
|      | Type - A   | 1 Sed Unit          | 61        | 661       |
|      | Type - II. | 1 Bed Unit          | 62        | 664       |
|      | Type - C   | 2 Bed 2 Toilet Unit | 107       | 1154      |
|      | Type - D   | 3 Bed 2 Toilet      | 127       | 1364      |
|      | Type - E   | 3 Bed Unit          | 148       | 1596      |
|      | Type - F   | 3 Bed + Maid's Unit | 168       | 1812      |
|      | Type - G   | 3 Bed + Main's Unit | 170       | 1830      |
|      | Type - G1  | 3 Bed Unit          | 148       | 1592      |

# FIRST FLOOR PLAN BUILDING - 03

| Lege | had       |                      | Super Bui | t-up Area |
|------|-----------|----------------------|-----------|-----------|
| read | enu .     |                      | SQM       | SFT       |
|      | Type - A  | 1 Bed Unit           | 61        | 861       |
|      | Type - B  | 1 Bed Unit           | 62        | 664       |
|      | Type - C  | 2 Bed 2 Toilet Unit  | 107       | 1154      |
|      | Type - D  | 3 Bed 2 Tollet       | 127       | 1384      |
|      | Type - E  | 3 Bed Unit           | 548       | 1596      |
|      | Type - F  | 3 fied + Maid's Unit | 168       | 1812      |
|      | Type - G  | 3 Bed + Maid's Unit  | 170       | 1830      |
|      | Type - G1 | 3 Bed Unit           | 148       | 1592      |

# TYPICAL FLOOR PLAN BUILDING - 03

| Lege | had       |                      | Super Bui | It-up Area |
|------|-----------|----------------------|-----------|------------|
| rege | -mu       |                      | SQM       | SFT        |
|      | Type - A  | 1 Bed Unit           | 61        | 861        |
|      | Type - B  | 1 Bed Unit           | 62        | 664        |
|      | Type - C  | 2 Bed 2 Toilet Unit  | 907       | 1154       |
|      | Type - D  | 3 Bed 2 Tollet       | 127       | 1384       |
|      | Type - E  | 3 Bed Unit           | 140       | 1596       |
|      | Type - F  | 3 Bled + Maid's Unit | 168       | 1812       |
|      | Type - G  | 3 Bed + Maid's Unit  | 570       | 1830       |
|      | Type - G1 | 3 Bed Unit           | 148       | 1592       |