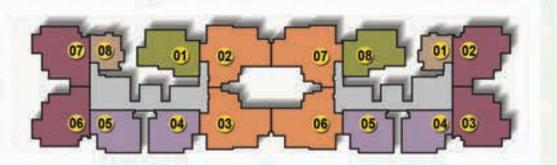

# **BUILDING - 01**

| Lan  | and       |                     | Super Bui | It-up Area |
|------|-----------|---------------------|-----------|------------|
| Legi | SHU       |                     | SQM       | SFT        |
|      | Type - A  | 1 Bed Unit          | 61        | 661        |
|      | Type - 8  | 1 Bed Unit          | 62        | 664        |
|      | Type - C  | 2 Bed 2 Toilet Unit | 107       | 1154       |
|      | Type - D  | 3 Bed 2 Tollet      | 127       | 1364       |
|      | Type - E  | 3 Bed Unit          | 148       | 1696       |
|      | Type - F  | 3 Bed + Maid's Unit | 168       | 1812       |
|      | Type - G  | 3 Bed + Maid's Unit | 176       | 1830       |
|      | Type - G1 | 3 Bed Unit          | 148       | 1592       |