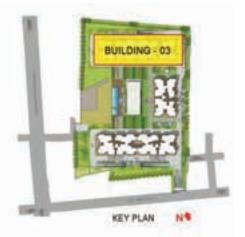

# GROUND FLOOR PLAN BUILDING - 03

| Lege | and        |                     | Super Bui | t-up Area |
|------|------------|---------------------|-----------|-----------|
| reac | iiu        |                     | SQM       | SFT       |
|      | Type - A   | 1 Sed Unit          | 61        | 661       |
|      | Type - II. | 1 Bed Unit          | 62        | 664       |
|      | Type - C   | 2 Bed 2 Toilet Unit | 107       | 1154      |
|      | Type - D   | 3 Bed 2 Toilet      | 127       | 1364      |
|      | Type - E   | 3 Bed Unit          | 148       | 1596      |
|      | Type - F   | 3 Bed + Maid's Unit | 168       | 1812      |
|      | Type - G   | 3 Bed + Main's Unit | 170       | 1830      |
|      | Type - G1  | 3 Bed Unit          | 148       | 1592      |

# FIRST FLOOR PLAN BUILDING - 03

| Lege | had       |                      | Super Bui | t-up Area |
|------|-----------|----------------------|-----------|-----------|
| read | enu .     |                      | SQM       | SFT       |
|      | Type - A  | 1 Bed Unit           | 61        | 861       |
|      | Type - B  | 1 Bed Unit           | 62        | 664       |
|      | Type - C  | 2 Bed 2 Toilet Unit  | 107       | 1154      |
|      | Type - D  | 3 Bed 2 Tollet       | 127       | 1384      |
|      | Type - E  | 3 Bed Unit           | 548       | 1596      |
|      | Type - F  | 3 fied + Maid's Unit | 168       | 1812      |
|      | Type - G  | 3 Bed + Maid's Unit  | 170       | 1830      |
|      | Type - G1 | 3 Bed Unit           | 148       | 1592      |

# TYPICAL FLOOR PLAN BUILDING - 03

| Lege | had       |                      | Super Bui | It-up Area |
|------|-----------|----------------------|-----------|------------|
| rege | -mu       |                      | SQM       | SFT        |
|      | Type - A  | 1 Bed Unit           | 61        | 861        |
|      | Type - B  | 1 Bed Unit           | 62        | 664        |
|      | Type - C  | 2 Bed 2 Toilet Unit  | 907       | 1154       |
|      | Type - D  | 3 Bed 2 Tollet       | 127       | 1384       |
|      | Type - E  | 3 Bed Unit           | 140       | 1596       |
|      | Type - F  | 3 Bled + Maid's Unit | 168       | 1812       |
|      | Type - G  | 3 Bed + Maid's Unit  | 570       | 1830       |
|      | Type - G1 | 3 Bed Unit           | 148       | 1592       |