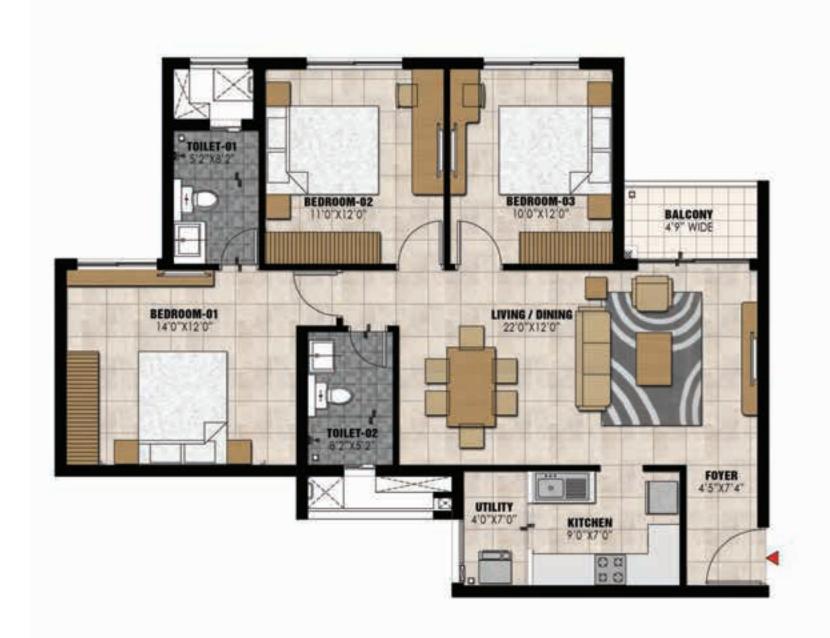

# TYPE D 3 BED 2 TOILET UNIT

| Type - D            |     |      |
|---------------------|-----|------|
|                     | SQM | SFT  |
| Super built up area | 127 | 1364 |
| Carpet Area         | 88  | 950  |

## TYPE E 3 BED UNIT

SFT

1596

1108

# TVPE E

TYPE F
3 BED + MAID'S UNIT