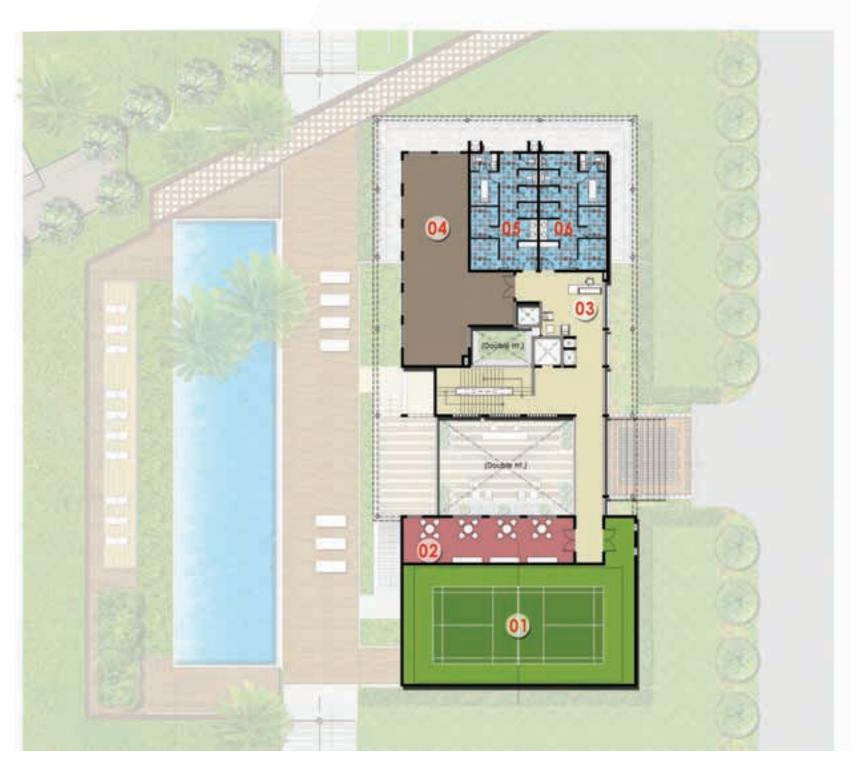

# CLUB HOUSE GROUND FLOOR PLAN

### Key Plan

### Legend

01-Entry

02-Reception/ Waiting Lounge

03-Lift Lobby

04-H. Ramp

05-Landscape Area

06-Pre Function

07-Party Hall

08-Party Lawn

09-Hand Wash

10-Pontry

11-Table Tennis

12-A.V Room

13-Gents Toilet

14-Ladies Toilet

15-Pool Deck

16-Swimming pool

17-Landscape court

18-H.Toilet

19-Store

20- Change Rooms

21- Kids Pool

22-Services