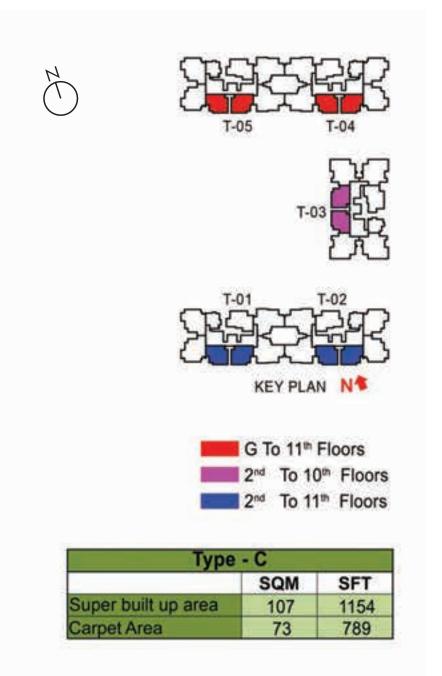

# NUMBERING PLAN

| Lege | and       |                     | Super Buil | It-up Area |
|------|-----------|---------------------|------------|------------|
| reac | ziiu      |                     | SQM        | SFT        |
|      | Type - A  | 1 Bed Unit          | 61         | 661        |
|      | Type - B  | 1 Bed Unit          | 62         | 664        |
|      | Type - C  | 2 Bed 2 Toilet Unit | 107        | 1154       |
|      | Type - D  | 3 Bed 2 Toilet      | 127        | 1364       |
|      | Type - E  | 3 Bed Unit          | 148        | 1596       |
|      | Type - F  | 3 Bed + Maid's Unit | 168        | 1812       |
|      | Type - G  | 3 Bed + Maid's Unit | 170        | 1830       |
|      | Type - G1 | 3 Bed Unit          | 148        | 1592       |