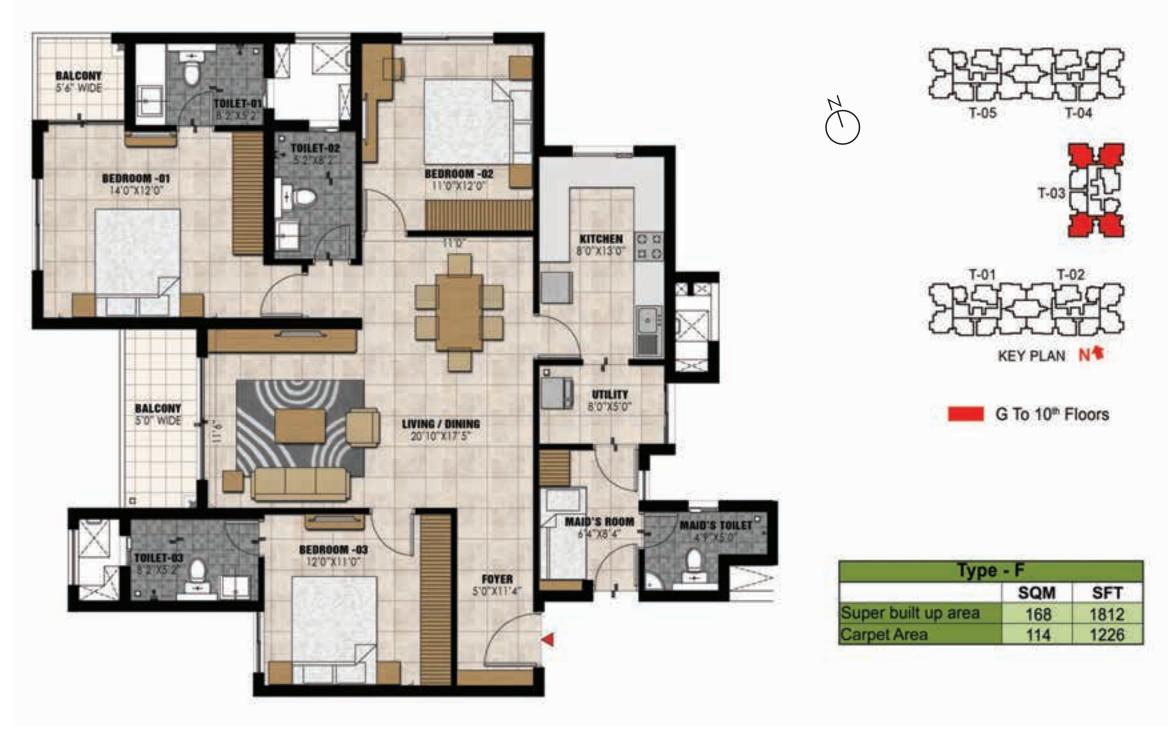

F  | 3 Bled + Maid's Unit | 168       | 1812       |
|      | Type - G  | 3 Bed + Maid's Unit  | 570       | 1830       |
|      | Type - G1 | 3 Bed Unit           | 148       | 1592       |







# TYPE A 1 BED UNIT







# LIVING ROOM





# 1 BED UNIT









KEY PLAN N

| Type - B            |     |     |
|---------------------|-----|-----|
|                     | SQM | SFT |
| Super built up area | 62  | 664 |
| Carpet Area         | 41  | 438 |

## TYPE C 2 BED UNIT









# TYPE D 3 BED 2 TOILET UNIT





| Type - D            |     |      |
|---------------------|-----|------|
|                     | SQM | SFT  |
| Super built up area | 127 | 1364 |
| Carpet Area         | 88  | 950  |

# TVDE E

## TYPE E 3 BED UNIT



SFT

1596

1108



# TVPE E

TYPE F
3 BED + MAID'S UNIT



# TYPE G 3 BED + MAID'S UNIT







## TYPE G1 3 BED











| Type - G1           |     |      |  |
|---------------------|-----|------|--|
| 000                 | SQM | SFT  |  |
| Super built up area | 148 | 1592 |  |
| Carpet Area         | 101 | 1090 |  |



# CLUB HOUSE GROUND FLOOR PLAN





### Key Plan

### Legend

01-Entry

02-Reception/ Waiting Lounge

03-Lift Lobby

04-H. Ramp

05-Landscape Area

06-Pre Function

07-Party Hall

08-Party Lawn

09-Hand Wash

10-Pontry

11-Table Tennis

12-A.V Room

13-Gents Toilet

14-Ladies Toilet

15-Pool Deck

16-Swimming pool

17-Landscape court

18-H.Toilet

19-Store

20- Change Rooms

21- Kids Pool

22-Services

# CLUB HOUSE FIRST FLOOR PLAN





### Key Plan

### Legend

01-Badminton Court
02-Indoor Games
03-Reception/ Waiting Lounge