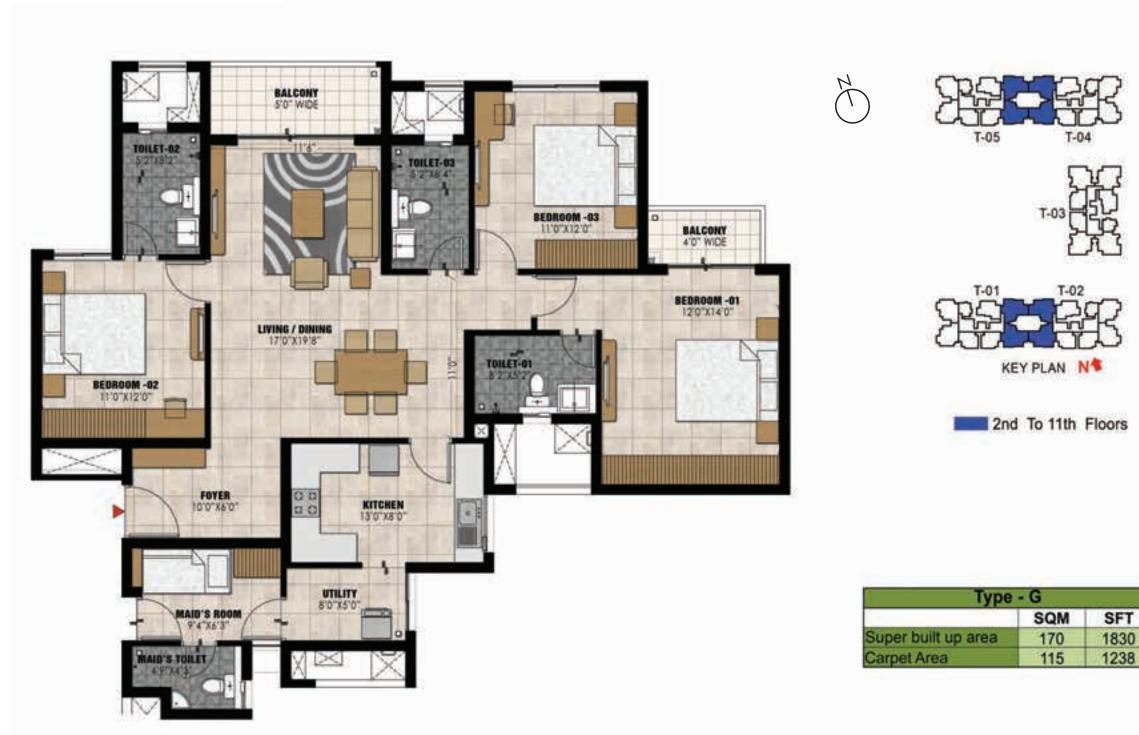

| 1812       |
|      | Type - G  | 3 Bed + Maid's Unit  | 570       | 1830       |
|      | Type - G1 | 3 Bed Unit           | 148       | 1592       |







# TYPE A 1 BED UNIT







# LIVING ROOM





# 1 BED UNIT









KEY PLAN N

| Type - B            |     |     |
|---------------------|-----|-----|
|                     | SQM | SFT |
| Super built up area | 62  | 664 |
| Carpet Area         | 41  | 438 |

## TYPE C 2 BED UNIT









# TYPE D 3 BED 2 TOILET UNIT





| Type - D            |     |      |
|---------------------|-----|------|
|                     | SQM | SFT  |
| Super built up area | 127 | 1364 |
| Carpet Area         | 88  | 950  |

# TVDE E

## TYPE E 3 BED UNIT



SFT

1596

1108



# TVPE E

TYPE F
3 BED + MAID'S UNIT



# TYPE G 3 BED + MAID'S UNIT







## TYPE G1 3 BED











| Type - G1           |     |      |  |
|---------------------|-----|------|--|
| 000                 | SQM | SFT  |  |
| Super built up area | 148 | 1592 |  |
| Carpet Area         | 101 | 1090 |  |



# CLUB HOUSE GROUND FLOOR PLAN





### Key Plan

### Legend

01-Entry

02-Reception/ Waiting Lounge

03-Lift Lobby

04-H. Ramp

05-Landscape Area

06-Pre Function

07-Party Hall

08-Party Lawn

09-Hand Wash

10-Pontry

11-Table Tennis

12-A.V Room

13-Gents Toilet

14-Ladies Toilet

15-Pool Deck

16-Swimming pool

17-Landscape court

18-H.Toilet

19-Store

20- Change Rooms

21- Kids Pool

22-Services

# CLUB HOUSE FIRST FLOOR PLAN





### Key Plan

### Legend

01-Badminton Court
02-Indoor Games
03-Reception/ Waiting Lounge
04-Gymnasium
05-Healthclub Ladie