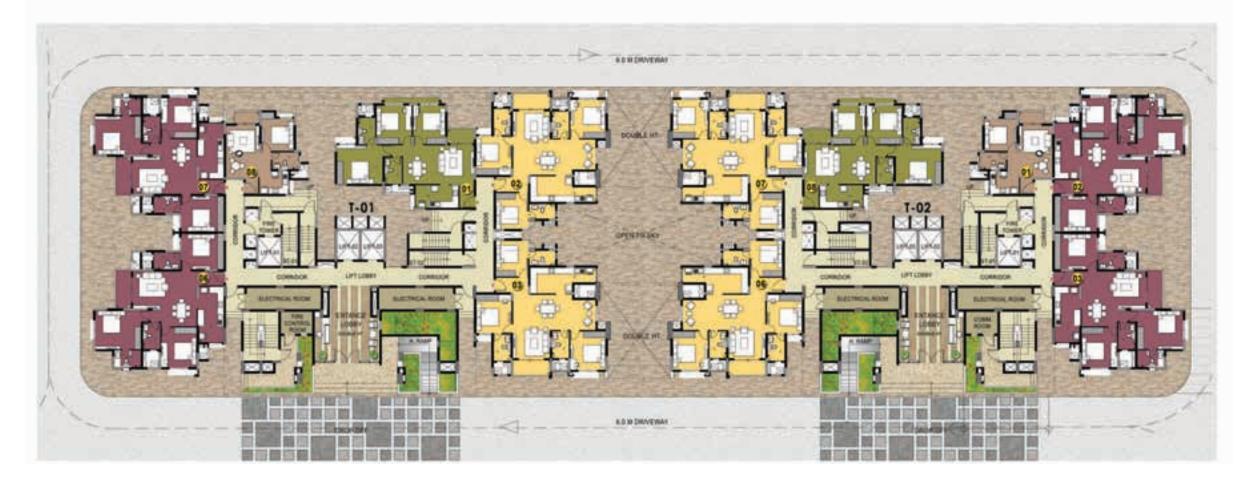

# **BUILDING - 01**

| Lan  | and       |                     | Super Bui | It-up Area |
|------|-----------|---------------------|-----------|------------|
| Legi | SHU       |                     | SQM       | SFT        |
|      | Type - A  | 1 Bed Unit          | 61        | 661        |
|      | Type - 8  | 1 Bed Unit          | 62        | 664        |
|      | Type - C  | 2 Bed 2 Toilet Unit | 107       | 1154       |
|      | Type - D  | 3 Bed 2 Tollet      | 127       | 1364       |
|      | Type - E  | 3 Bed Unit          | 148       | 1696       |
|      | Type - F  | 3 Bed + Maid's Unit | 168       | 1812       |
|      | Type - G  | 3 Bed + Maid's Unit | 176       | 1830       |
|      | Type - G1 | 3 Bed Unit          | 148       | 1592       |