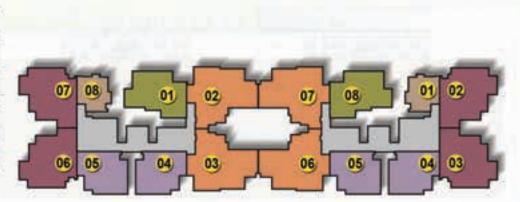

# NUMBERING PLAN

| Lege | and       |                     | Super Buil | It-up Area |
|------|-----------|---------------------|------------|------------|
| reac | ziiu      |                     | SQM        | SFT        |
|      | Type - A  | 1 Bed Unit          | 61         | 661        |
|      | Type - B  | 1 Bed Unit          | 62         | 664        |
|      | Type - C  | 2 Bed 2 Toilet Unit | 107        | 1154       |
|      | Type - D  | 3 Bed 2 Toilet      | 127        | 1364       |
|      | Type - E  | 3 Bed Unit          | 148        | 1596       |
|      | Type - F  | 3 Bed + Maid's Unit | 168        | 1812       |
|      | Type - G  | 3 Bed + Maid's Unit | 170        | 1830       |
|      | Type - G1 | 3 Bed Unit          | 148        | 1592       |