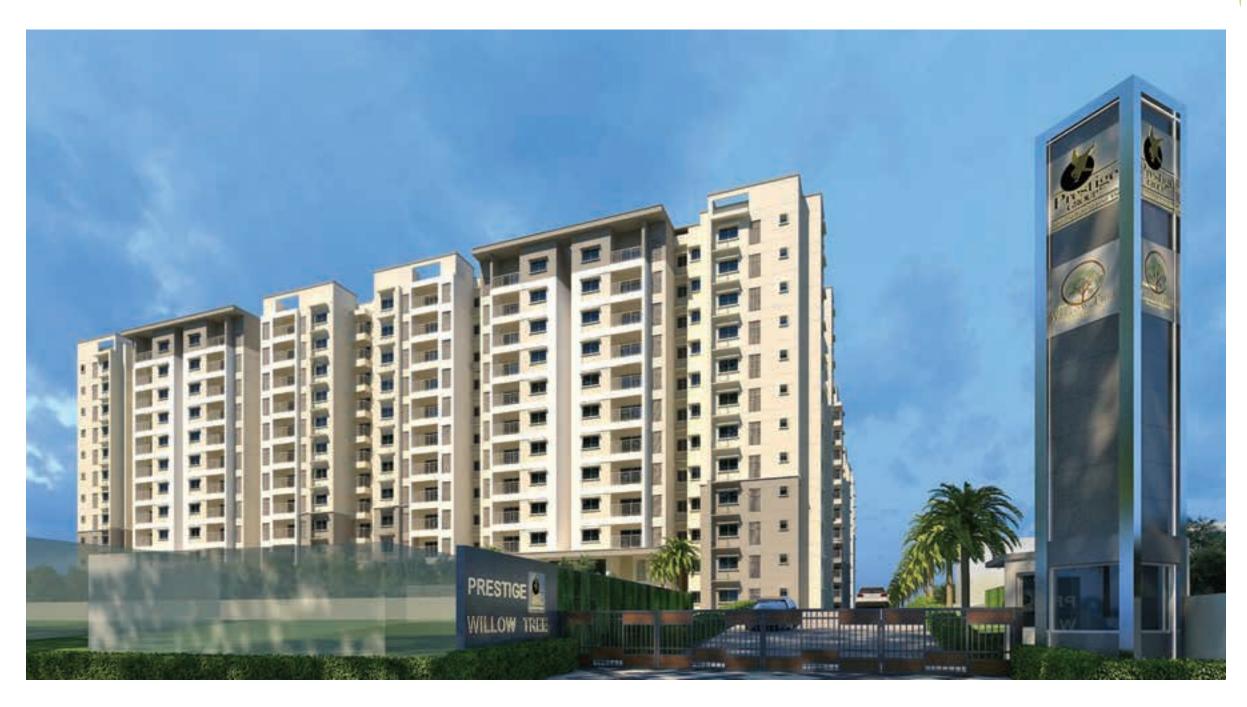

ype - Q1 | 3 Bed Unit          | 148       | 1592       |

# TYPICAL FLOOR PLAN

**BUILDING - 02** 





| Legend |           | Super Built-up Ar     |      |      |
|--------|-----------|-----------------------|------|------|
|        |           | SQM                   | SFT  |      |
|        | Type - A  | 1 Bed Unit            | 61   | 661  |
|        | Type - B  | 1 Bed Unit            | 62   | 664  |
|        | Type - C  | 2 Bed 2 Toilet Unit   | 107  | 1154 |
|        | Type - D  | 3 Bed 2 Tollet        | 127  | 1364 |
|        | Type - E  | 3 Bed Unit            | 148. | 1596 |
|        | Type - F  | 3 Bed + Malef's Unit. | 168  | 1812 |
|        | Type - G  | 3 Bed + Maid's Unit   | 170  | 1830 |
|        | Type - G1 | 3 Bed Unit            | 148  | 1592 |



# **EXTERIOR VIEW**



# GROUND FLOOR PLAN BUILDING - 03

| Lege | and        |                     | Super Bui | t-up Area |
|------|------------|---------------------|-----------|-----------|
| reac | iiu        |                     | SQM       | SFT       |
|      | Type - A   | 1 Sed Unit          | 61        | 661       |
|      | Type - II. | 1 Bed Unit          | 62        | 664       |
|      | Type - C   | 2 Bed 2 Toilet Unit | 107       | 1154      |
|      | Type - D   | 3 Bed 2 Toilet      | 127       | 1364      |
|      | Type - E   | 3 Bed Unit          | 148       | 1596      |
|      | Type - F   | 3 Bed + Maid's Unit | 168       | 1812      |
|      | Type - G   | 3 Bed + Main's Unit | 170       | 1830      |
|      | Type - G1  | 3 Bed Unit          | 148       | 1592      |







# FIRST