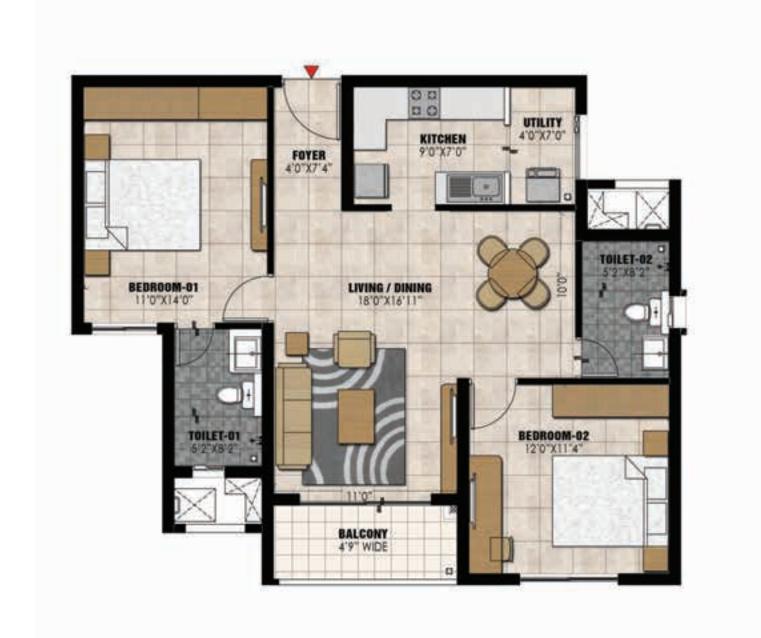

| 61        | 861        |
|      | Type - B  | 1 Bed Unit           | 62        | 664        |
|      | Type - C  | 2 Bed 2 Toilet Unit  | 907       | 1154       |
|      | Type - D  | 3 Bed 2 Tollet       | 127       | 1384       |
|      | Type - E  | 3 Bed Unit           | 140       | 1596       |
|      | Type - F  | 3 Bled + Maid's Unit | 168       | 1812       |
|      | Type - G  | 3 Bed + Maid's Unit  | 570       | 1830       |
|      | Type - G1 | 3 Bed Unit           | 148       | 1592       |







# TYPE A 1 BED UNIT







# LIVING ROOM





# 1 BED UNIT









KEY PLAN N

| Type - B            |     |     |
|---------------------|-----|-----|
|                     | SQM | SFT |
| Super built up area | 62  | 664 |
| Carpet Area         | 41  | 438 |

## TYPE C 2 BED UNIT









# TYPE D 3 BED 2 TOILET UNIT





| Type - D            |     |      |
|---------------------|-----|------|
|                     | SQM | SFT  |
| Super built up area | 127 | 1364 |
| Carpet Area         | 88  | 950  |

# TVDE E

## TYPE E 3 BED UNIT



SFT

1596

1108



# TVPE E

TYPE F
3 BED + MAID'S UNIT



# TYPE G 3 BED + MAID'S UNIT







## TYPE G1 3 BED











| Type - G1           |     |      |  |
|---------------------|-----|------|--|
| 000                 | SQM | SFT  |  |
| Super built up area | 148 | 1592 |  |
| Carpet Area         | 101 | 1090 |  |



# CLUB HOUSE GROUND FLOOR PLAN





### Key Plan

### Legend

01-Entry

02-Reception/ Waiting Lounge

03-Lift Lobby

04-H. Ramp

05-Landscape Area

06-Pre Function

07-Party Hall

08-Party Lawn

09-Hand Wash

10-