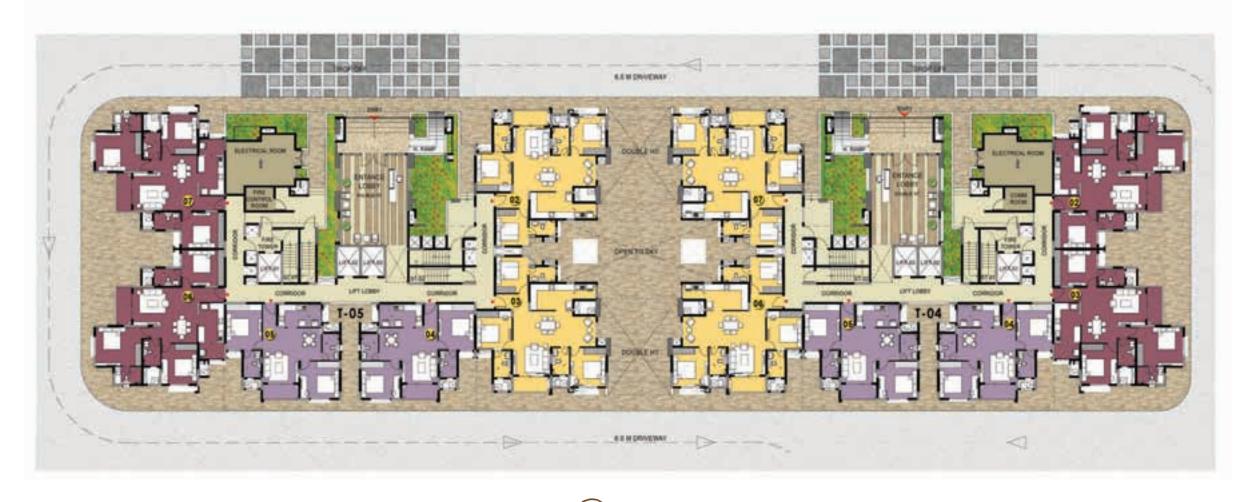

# GROUND FLOOR PLAN BUILDING - 03

| Lege | and        |                     | Super Bui | t-up Area |
|------|------------|---------------------|-----------|-----------|
| reac | iiu        |                     | SQM       | SFT       |
|      | Type - A   | 1 Sed Unit          | 61        | 661       |
|      | Type - II. | 1 Bed Unit          | 62        | 664       |
|      | Type - C   | 2 Bed 2 Toilet Unit | 107       | 1154      |
|      | Type - D   | 3 Bed 2 Toilet      | 127       | 1364      |
|      | Type - E   | 3 Bed Unit          | 148       | 1596      |
|      | Type - F   | 3 Bed + Maid's Unit | 168       | 1812      |
|      | Type - G   | 3 Bed + Main's Unit | 170       | 1830      |
|      | Type - G1  | 3 Bed Unit          | 148       | 1592      |

# FIRST FLOOR PLAN BUILDING - 03

| Lege | had       |                      | Super Bui | t-up Area |
|------|-----------|----------------------|-----------|-----------|
| read | enu .     |                      | SQM       | SFT       |
|      | Type - A  | 1 Bed Unit           | 61        | 861       |
|      | Type - B  | 1 Bed Unit           | 62        | 664       |
|      | Type - C  | 2 Bed 2 Toilet Unit  | 107       | 1154      |
|      | Type - D  | 3 Bed 2 Tollet       | 127       | 1384      |
|      | Type - E  | 3 Bed Unit           | 548       | 1596      |
|      | Type - F  | 3 fied + Maid's Unit | 168       | 1812      |
|      | Type - G  | 3 Bed + Maid's Unit  | 170       | 1830      |
|      | Type - G1 | 3 Bed Unit           | 148       | 1592      |

# TYPICAL FLOOR PLAN BUILDING - 03

| Lege | had       |                      | Super Bui | It-up Area |
|------|-----------|----------------------|-----------|------------|
| rege | -mu       |                      | SQM       | SFT        |
|      | Type - A  | 1 Bed Unit           | 61        | 861        |
|      | Type - B  | 1 Bed Unit           | 62        | 664        |
|      | Type - C  | 2 Bed 2 Toilet Unit  | 907       | 1154       |
|      | Type - D  | 3 Bed 2 Tollet       | 127       | 1384       |
|      | Type - E  | 3 Bed Unit           | 140       | 1596       |
|      | Type - F  | 3 Bled + Maid's Unit | 168       | 1812       |
|      | Type - G  | 3 Bed + Maid's Unit  | 570       | 1830       |
|      | Type - G1 | 3 Bed Unit           | 148       | 1592       |