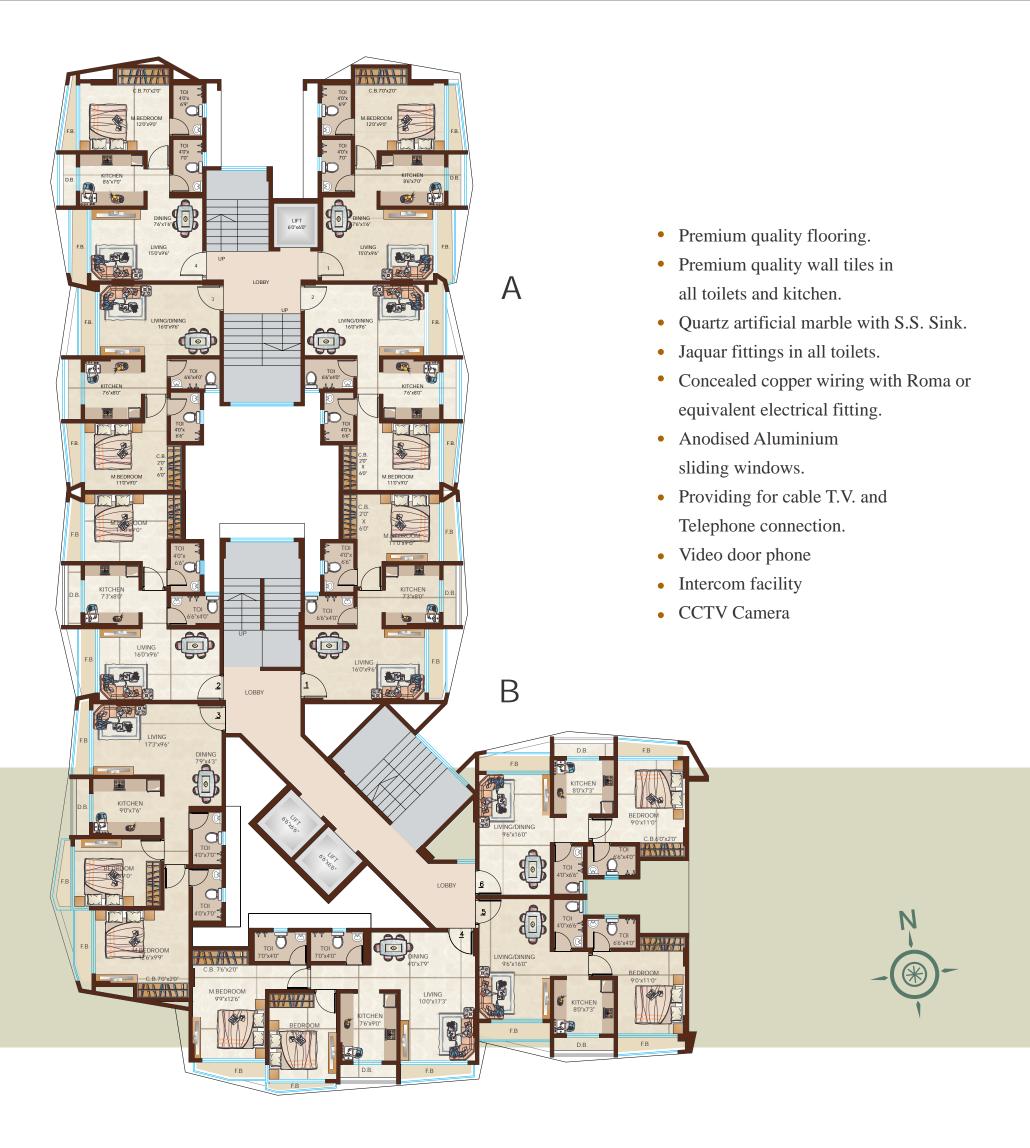

## A setting for serenity

Introducing RAJ Florenza, a residential complex at Mira Road, a beautyfully planned and executed offering by Raj Realty Group, With a bold striking facade on the outside and alluring serenity within, this fortified bastion of modern pleasures and luxury hosts specious well-appointed 1-2 bhk apartments.