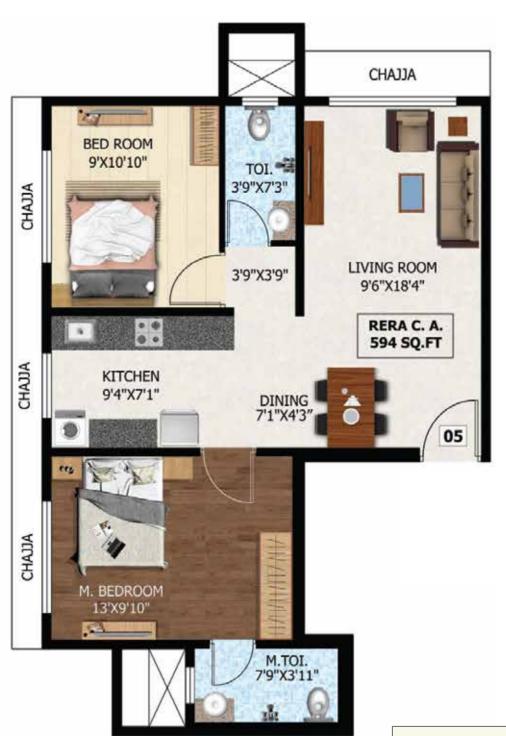

## Classic FLOOR PLANS

1 BHK - 352 SQ. FT

2 BHK - 594 SQ. FT

# Classic FLOOR PLANS

2 BHK - 522 SQ. FT

2 BHK - 594 SQ. FT