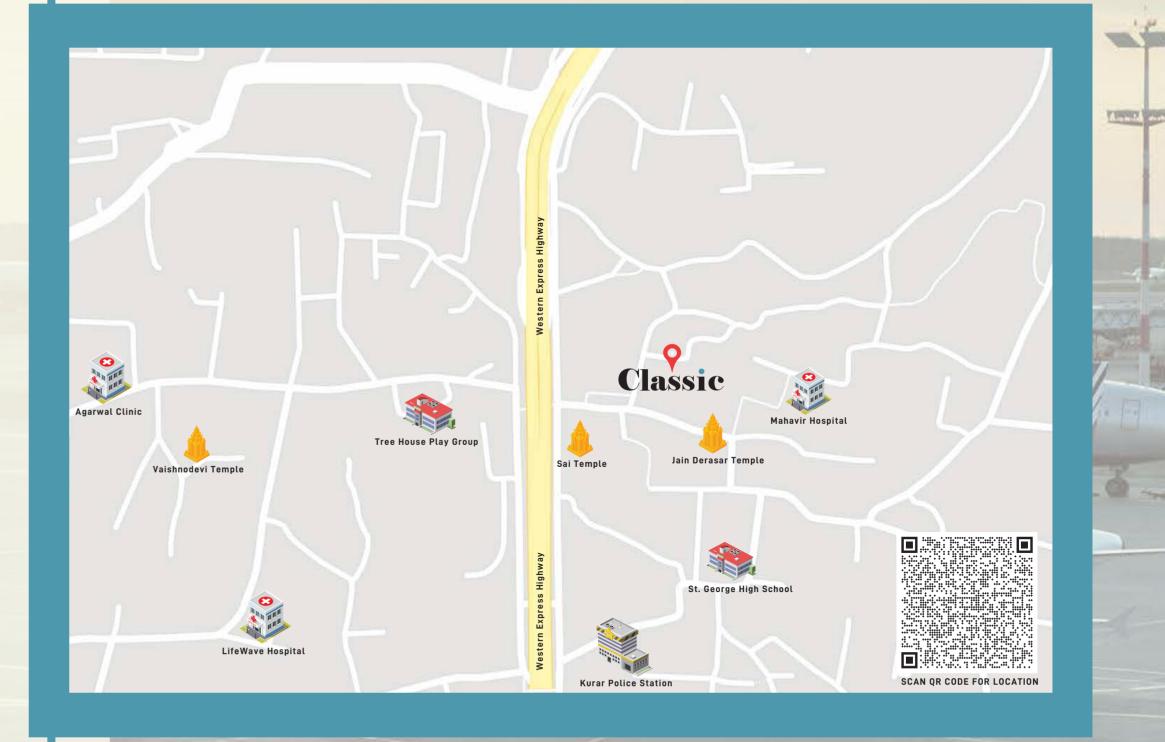

## Classic CONNECTIVITY

#### 'Convenience is The Abundance of Accessibility'

The project is located in Malad (E) close to Malad Railway Station. With its premeditated and convenient location, domestic and western express highway are merely a few minutes drive.

Rishabraj Classic is strategically located to give its inhabitants easy access to social and lifestyle infrastructures, there are several hospitals, educational intitutes of repute, sports clubs, entertainment centres, recreational parks and places of worship in its vicinity.

Railway Station - 1.5 km.

Upcoming Metro Station - 0.5 km.

Shopping Malls - 1.9 km.

W.E Highway - 0.3 km.

Hospital - 0.4 km.

Market - 0.1 km

Airport - 10 km.

BKC - 17 km.

Jain Temple - 0.3 km.

Playing Parks - 0.7 km.

International School - 1 km.

Cinema - 1 km.

Developed & Managed By

Project By

Corporate Office: H. Rishabraj Group, 103, Jai Tirth, Road No. 10, Daulat Nagar, Borivali (E), Mumbai - 400 066. For Sales Inquires: 72085 84858 | 88501 48369