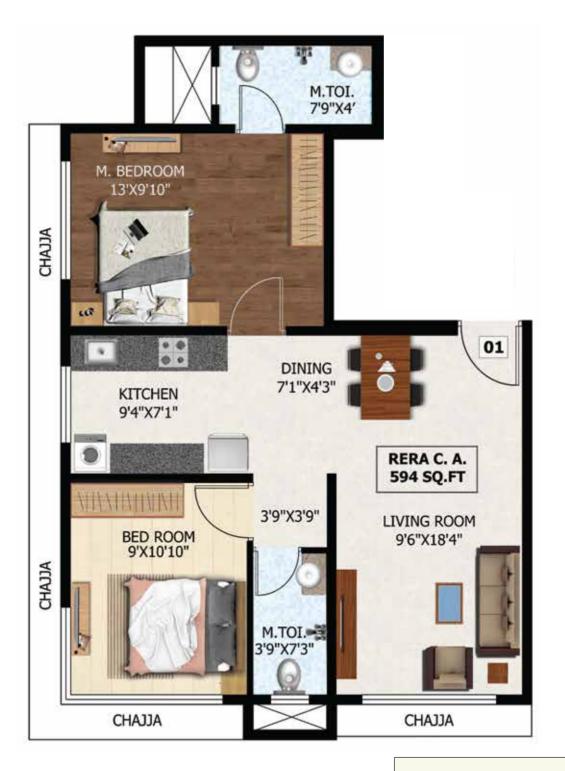

dscape garden here helps you retreat to the waiting sanctuary of ease and relaxation after a long







## Classic AMENITIES

An apartment that expands beyond four walls to encompass an entire city, That's Rishabraj Classic. Built to uncompromising international standards, an example of modern living at its finest. Amenities includes:



#### **Internal Amenities**

- Vitrified Tiles Flooring
- Concealed Plumbing with Branded Fittings
- Ceramic Tiles in Bathroom
- Heavy Aluminum Section Windows
- Intercom Facility













#### **External Amenities**

- Fitness Centre
- Intercom Facility
- CCTV Surveillance in Soicety
- High Speed Elevators
- Lavish Entrance Lobby

## Classic FLOOR PLANS





1 BHK - 352 SQ. FT





2 BHK - 594 SQ. FT

# Classic FLOOR PLANS





2 BHK - 522 SQ. FT





2 BHK - 594 SQ. FT

## Classic CONNECTIVITY

#### 'Convenience is The Abundance of Accessibility'

The project is located in Malad (E) close to Malad Railway Station. With its premeditated and convenient location, domestic and western express highway are merely a few minutes drive.

Rishabraj Classic is strategically located to give its inhabitants easy access to social and lifestyle infrastructures, there are several hospitals, educational intitutes of repute, sports clubs, entertainment centres, recreational parks and places of worship in its vicinity.

Railway Station - 1.5 km.

Upcoming Metro Station - 0.5 km.

Shopping Malls - 1.9 km.

W.E Highway - 0.3 km.

Hospital - 0.4 km.

Market - 0.1 km

Airport - 10 km.

BKC - 17 km.

Jain Temple - 0.3 km.

Playing Parks - 0.7 km.

Internati