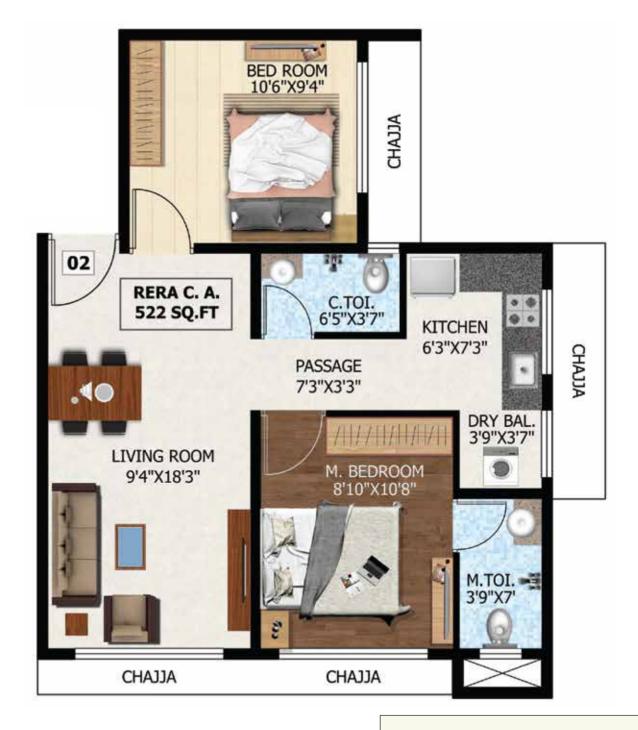

r Elevators etc

The Landscape garden here helps you retreat to the waiting sanctuary of ease and relaxation after a long







## Classic AMENITIES

An apartment that expands beyond four walls to encompass an entire city, That's Rishabraj Classic. Built to uncompromising international standards, an example of modern living at its finest. Amenities includes:



#### **Internal Amenities**

- Vitrified Tiles Flooring
- Concealed Plumbing with Branded Fittings
- Ceramic Tiles in Bathroom
- Heavy Aluminum Section Windows
- Intercom Facility













#### **External Amenities**

- Fitness Centre
- Intercom Facility
- CCTV Surveillance in Soicety
- High Speed Elevators
- Lavish Entrance Lobby

## Classic FLOOR PLANS





1 BHK - 352 SQ. FT





2 BHK - 594 SQ. FT

# Classic FLOOR PLANS





2 BHK - 522 SQ. FT





2 BHK - 594 SQ. FT

## Classic CONNECTIVITY

#### 'Convenience is The Abundance of Accessibility'

The project is located in Malad (E) close to Malad Railway Station. With its premeditated and convenient location, domestic and western express highway are merely a few minutes drive.

Rishabraj Classic is strategically located to give its inhabitants easy access to social and lifestyle infrastructures, there are several hospitals, educational intitutes of repute, sports clubs, entertainment centres, recreational parks and places of worship in its vicinity.

Railway Station - 1.5 km.

Upcoming Metro Station - 0.5 km.

Shopping Malls - 1.9 km.

W.E Highway - 0.3 km.

Hospital - 0.4 km.

Market - 0.1 km

Airport - 10 km.

BKC - 17 km.

Jain Temple - 0.3 km.

Playing Pa