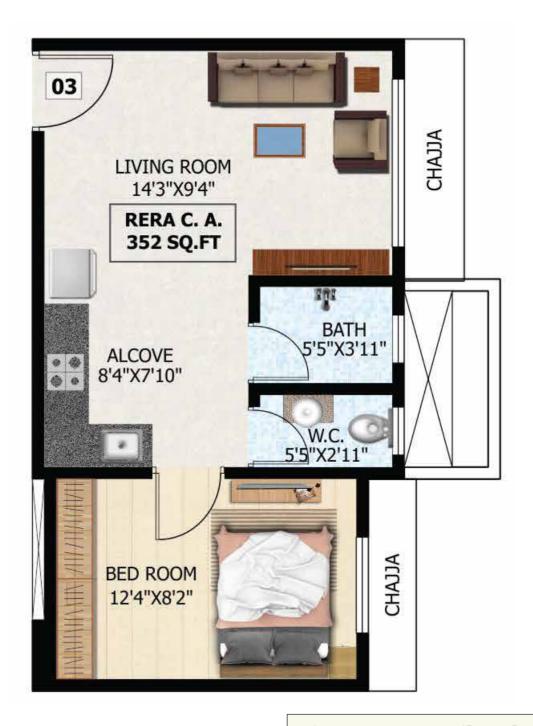

tilitarian architecture with Stilth Parking, Trerrace Garden, Gym, Power Elevators etc

The Landscape garden here helps you retreat to the waiting sanctuary of ease and relaxation after a long







## Classic AMENITIES

An apartment that expands beyond four walls to encompass an entire city, That's Rishabraj Classic. Built to uncompromising international standards, an example of modern living at its finest. Amenities includes:



#### **Internal Amenities**

- Vitrified Tiles Flooring
- Concealed Plumbing with Branded Fittings
- Ceramic Tiles in Bathroom
- Heavy Aluminum Section Windows
- Intercom Facility













#### **External Amenities**

- Fitness Centre
- Intercom Facility
- CCTV Surveillance in Soicety
- High Speed Elevators
- Lavish Entrance Lobby

## Classic FLOOR PLANS





1 BHK - 352 SQ. FT





2 BHK - 594 SQ. FT

# Classic FLOOR PLANS





2 BHK - 522 SQ. FT





2 BHK - 594 SQ. FT

## Classic CONNECTIVITY

#### 'Convenience is The Abundance of Accessibility'

The project is located in Malad (E) close to Malad Railway Station. With its premeditated and convenient location, domestic and western express highway are merely a few minutes drive.

Rishabraj Classic is strategically located to give its inhabitants easy access to social and lifestyle infrastructures, there are several hospitals, educational intitutes of repute, sports clubs, entertainment centres, recreational parks and places of worship in its vicinity.

Railway Station - 1.5 km.

Upcoming Metro Station - 0.5 km.

Shopping Malls - 1.9 km.

W.E Highway - 0.3 km.

Hospital - 0.4 km.

Market - 0.