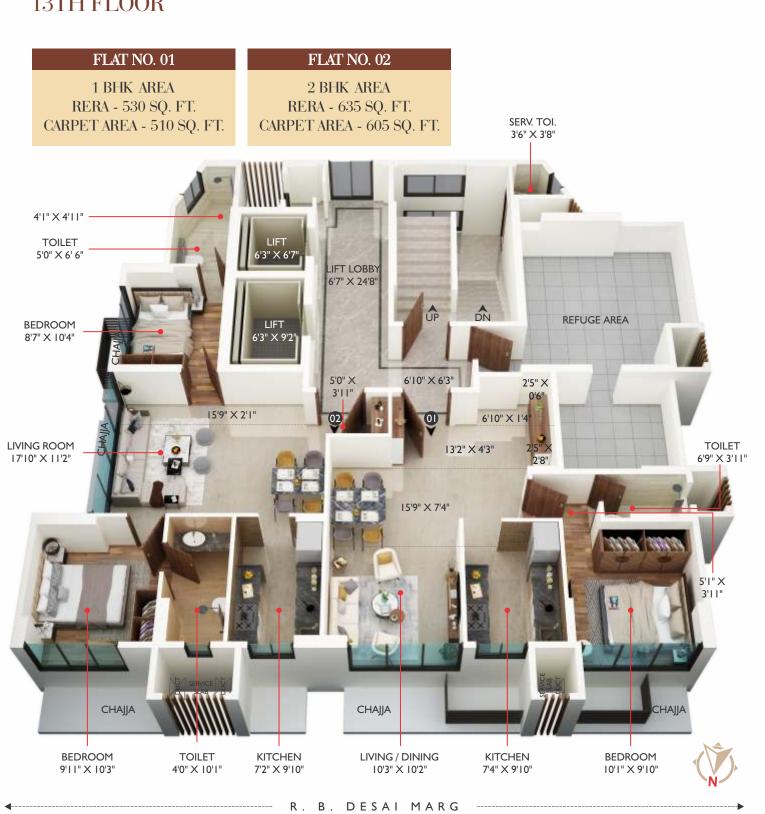

designed for you by ARCHITECT PHIROZE PANTHAKY, and finished to the highest standards of international extravagance.





## **TYPICAL FLOOR**



#### AUTOMATED CAR PARK

Enjoy the best of everything at 1515 Moneco, including a Mechanized Puzzled Car Park System! You simply have to drive into the parking bay and leave the rest to the automated car park, which will transport your car to its designated parking space by the automated system.

### STATE OF THE ART SECURITY

The common areas of the building are integrated with a round the clock CCTV Monitoring System incorporated with special night vision cameras, your safety always comes first at 1515 Moneco. From Smoke Detectors with automatic gas-cut valves & Intercom System, security is undoubtedly the topmost priority.



#### 13TH FLOOR



## **AMENITIES**

- Decorative Entrance Lobby.
- Two (2) Elevators.
- Fire Resistant Main Door as specified in regulations.
- Aluminum Windows. Toilet windows shall be openable with provisions for exhaust.
- Water Supply including vertical risers, pumps and pipes.
- All sewerage and rain water connection with external disposal.
- Storm water drains.
- Fire Protection and Fire safety systems as per CFO.

- Electric Supply till the floor panel of the Allottee/s.
- Electrical Meter room.
- Society Office Room.
- Swimming Pool.
- Fitness Center and changing room.

- Servant Toilets on staircase mid-landing.
- CCTV systems for the common areas.
- DG set for essential common areas.
- Mechanized Puzzled Car Parking System.
- Security Cabin.



#### TERRACE FLOOR

#### SWIMMING POOL WITH CHANGIN