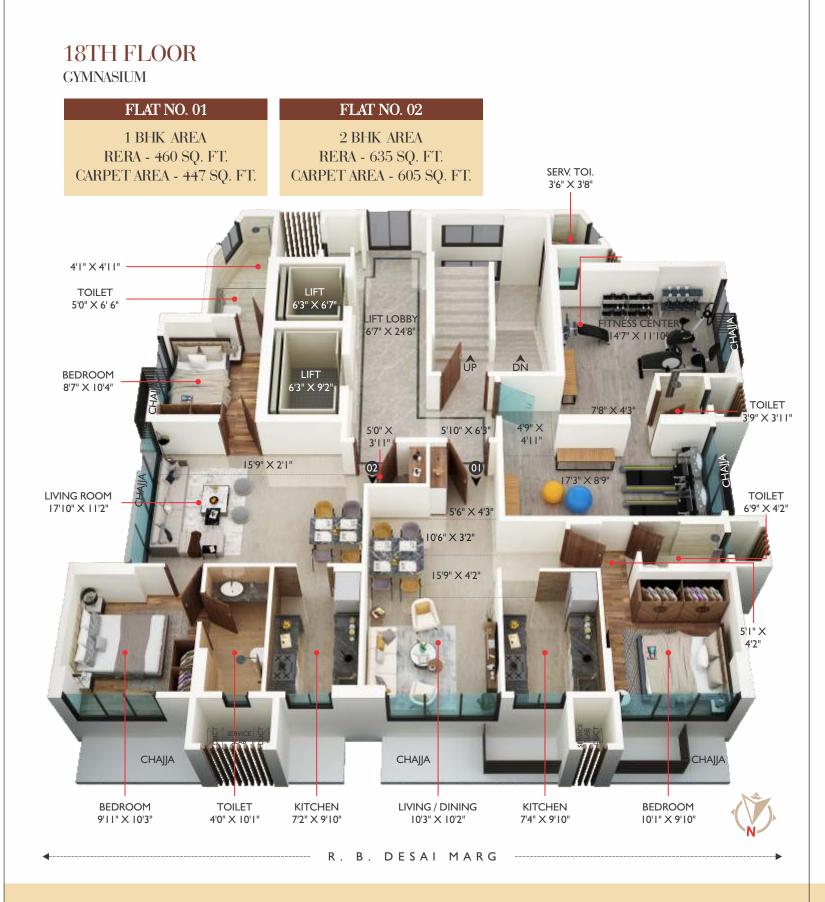

#### 13TH FLOOR

#### FULLY EQUIPPED GYMNASIUM

Being healthy and fit is no longer a fad or a trend, but a lifestyle! Take a health trip up to the 1515 Moneco Fitness Centre, which it equipped with state of the art gym equipment.