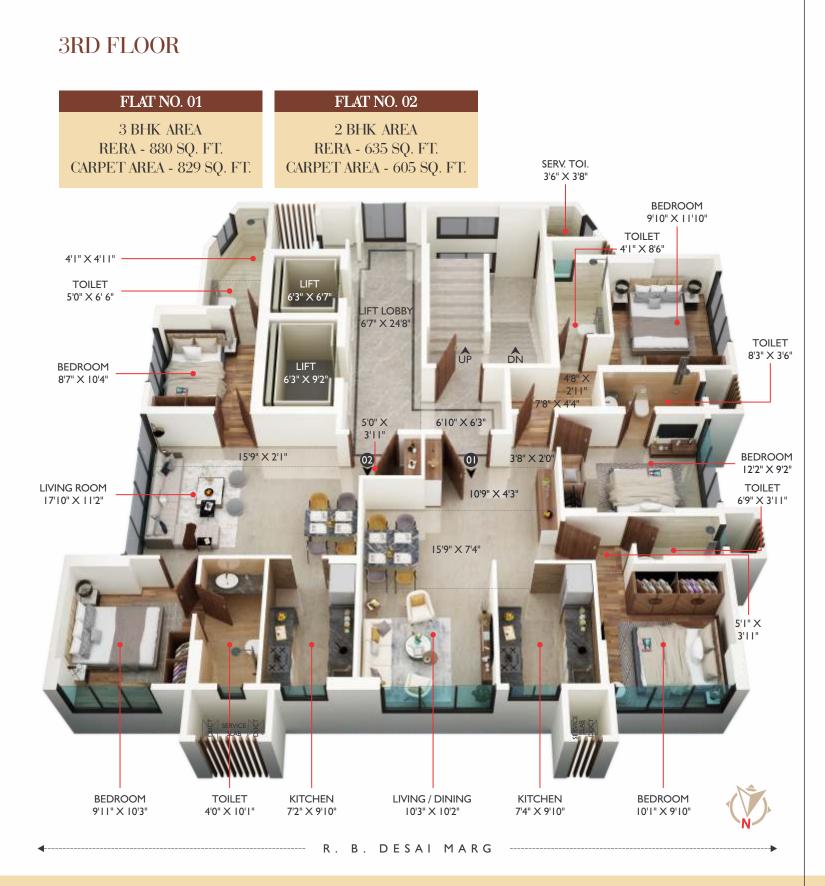

s Directors or employees are not liable for any loss, damage, errors, directly or indirectly, consequential or incidental, suffered or incurred by any person/s or due to any use and /or inability to use this information.







# ELEVATED LIFESTYLES

Living large is a luxury that everyone covets but only a few achieve. This ambitious project by Aristo Realty radiates a lavish vibe like no other.

This 19- storey edifice offers all the possible facilities you can imagine within its regal realm.

Located at a prime area in Prabhadevi, the Heart of Mumbai 1515 Moneco brings you the best of both worlds- the old and the new.

We welcome you abode a holistic haven, exclusively designed for you by ARCHITECT PHIROZE PANTHAKY, and finished to the highest standards of international extravagance.





## **TYPICAL FLOOR**



#### AUTOMATED CAR PARK

Enjoy the best of everything at 1515 Moneco, including a Mechanized Puzzled Car Park System! You simply have to drive into the parking bay and leave the rest to the automated car park, which will transport your car to its designated parking space by the automated system.

### STATE OF THE ART SECURITY

The common areas of the building are integrated with a round the clock CCTV Monitoring System incorporated with special night vision cameras, your safety always comes first at 1515 Moneco. From Smoke Detectors with automatic gas-cut valves & Intercom System, security is undoubtedly the topmost priority.



#### 13TH FLOOR



## **AMENITIES**

- Decorative Entrance Lobby.
- Two (2) Elevators.
- Fire Resistant Main Door as specified in regulat