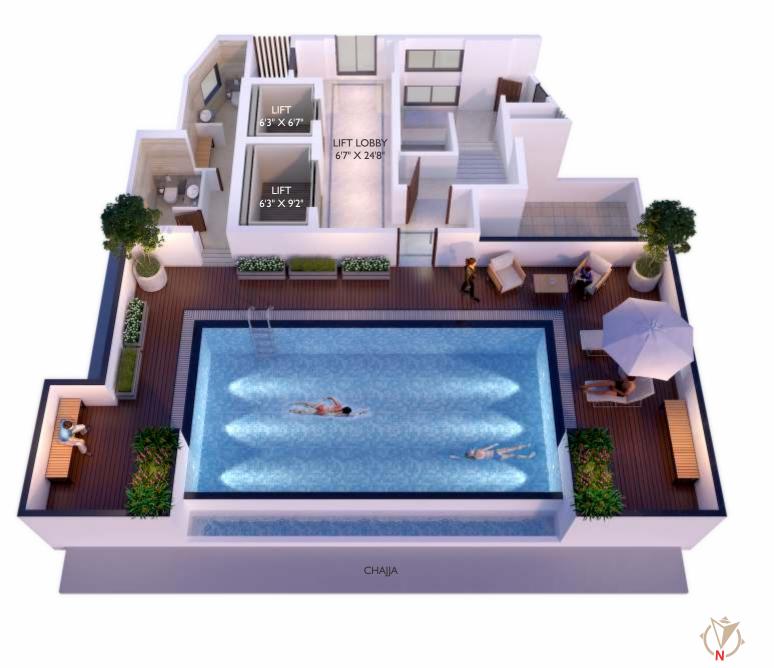

#### TERRACE FLOOR

#### SWIMMING POOL WITH CHANGING ROOM

#### SWIMMING POOL

Unwind after hectic week lying on the pool deck and stimulate your senses. Dive into the placid blues of the 1515 Moneco swimming pool at the comfort of being on the summit of your new home and treat yourself to the rich charming view while soak up the cool goodness.