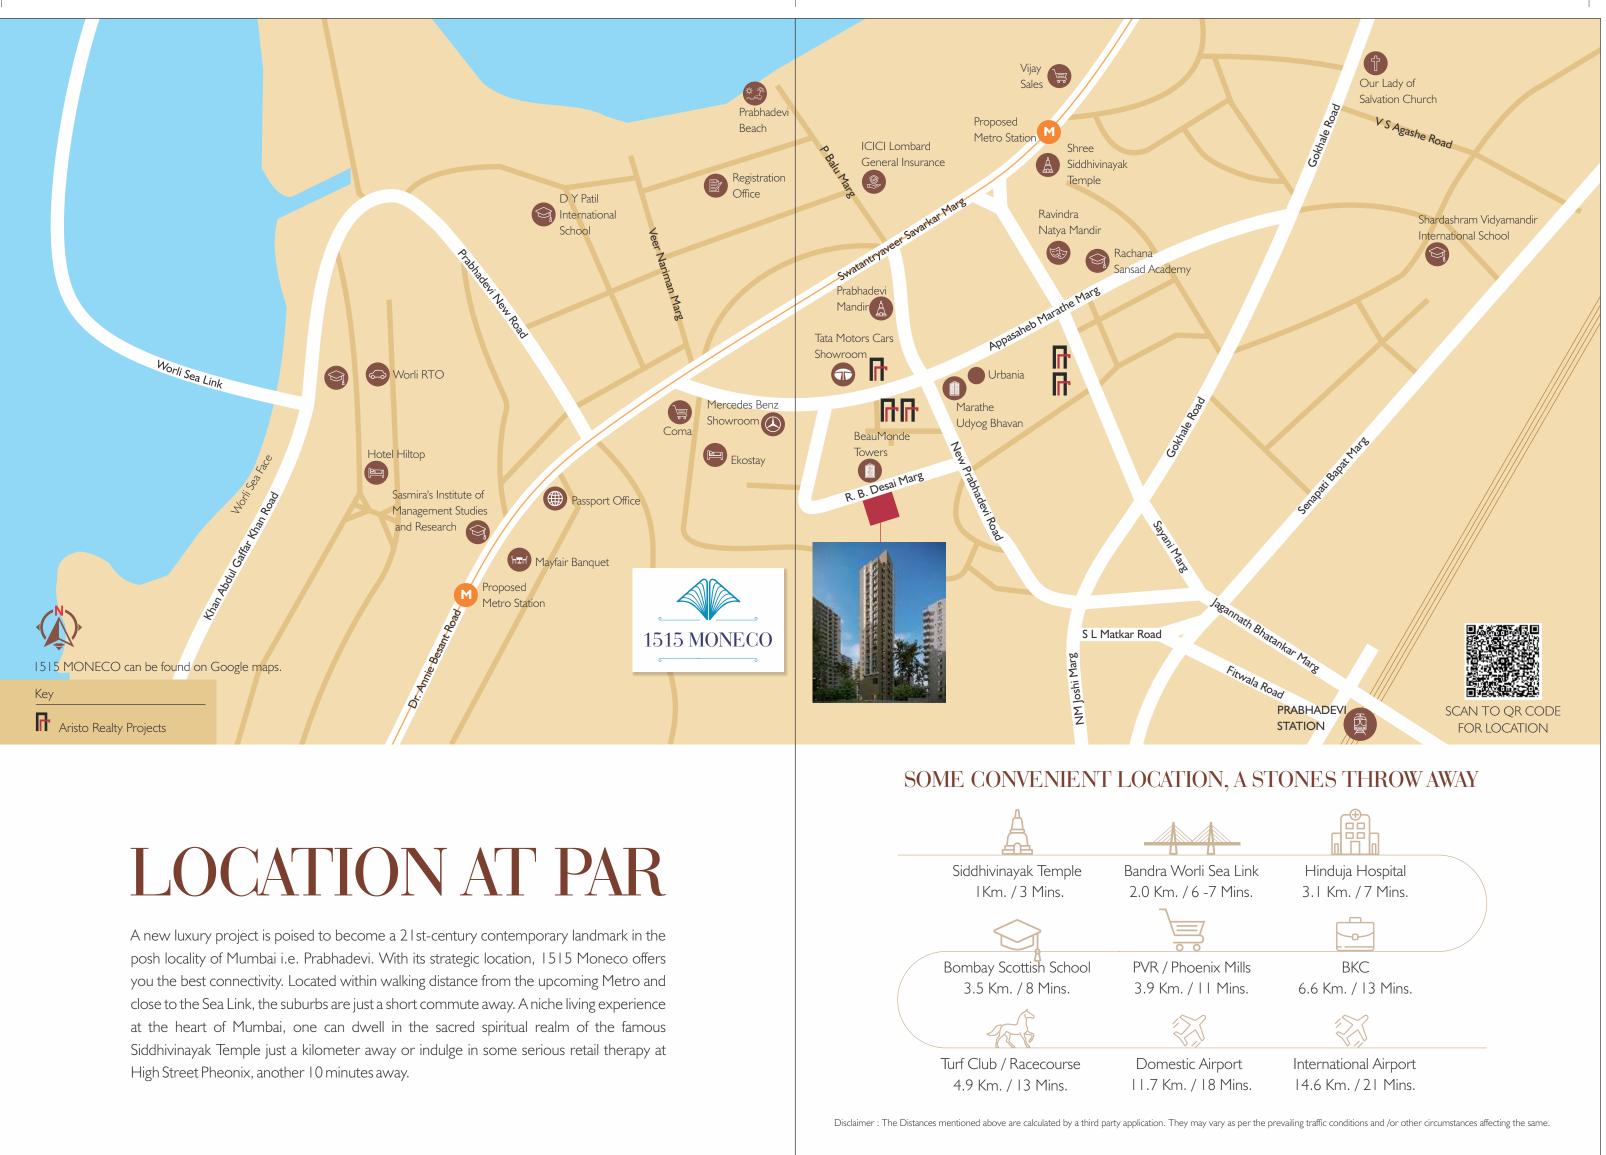

Site Address: 1515 MONECO, R.B. Desai Marg, Prabhadevi, Mumbai - 400025.

MAHA RERA NO.: P51900031131 Me HA http://maharera.mahaonline.gov.in

Architect : PANTHAKY ARCHITECTS JW CONSULTANTS LLP

RCC Consultant :

Located at a prime area in Prabhadevi, the Heart of Mumbai 1515 Moneco brings you the best of both worlds- the old and the new.

We welcome you abode a holistic haven, exclusively designed for you by ARCHITECT PHIROZE PANTHAKY, and finished to the highest standards of international extravagance.

R. B. DESAI MARG