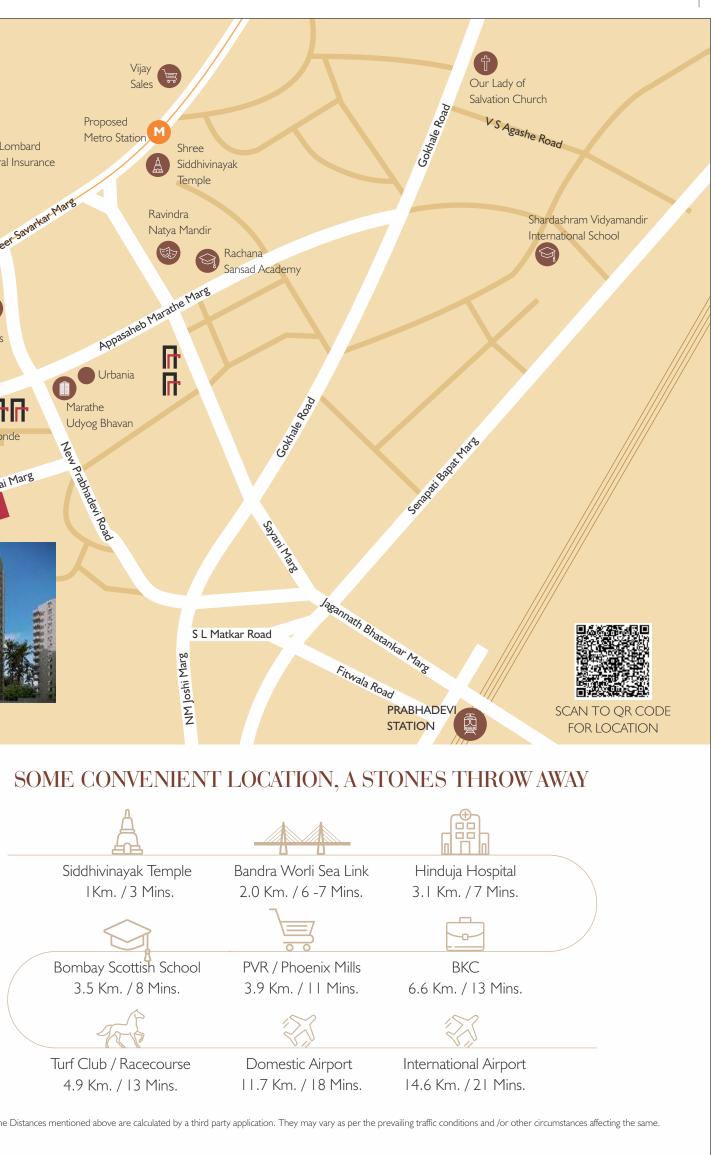

Site Address: 1515 MONECO, R.B. Desai Marg, Prabhadevi, Mumbai - 400025.

MAHA RERA NO.: P51900031131 Me HA http://maharera.mahaonline.gov.in

Architect : PANTHAKY ARCHITECTS JW CONSULTANTS LLP

RCC Consultant :

Located at a prime area in Prabhadevi, the Heart of Mumbai 1515 Moneco brings you the best of both worlds- the old and the new.

We welcome you abode a holistic haven, exclusively designed for you by ARCHITECT PHIROZE PANTHAKY, and finished to the highest standards of international extravagance.

R. B. DESAI MARG