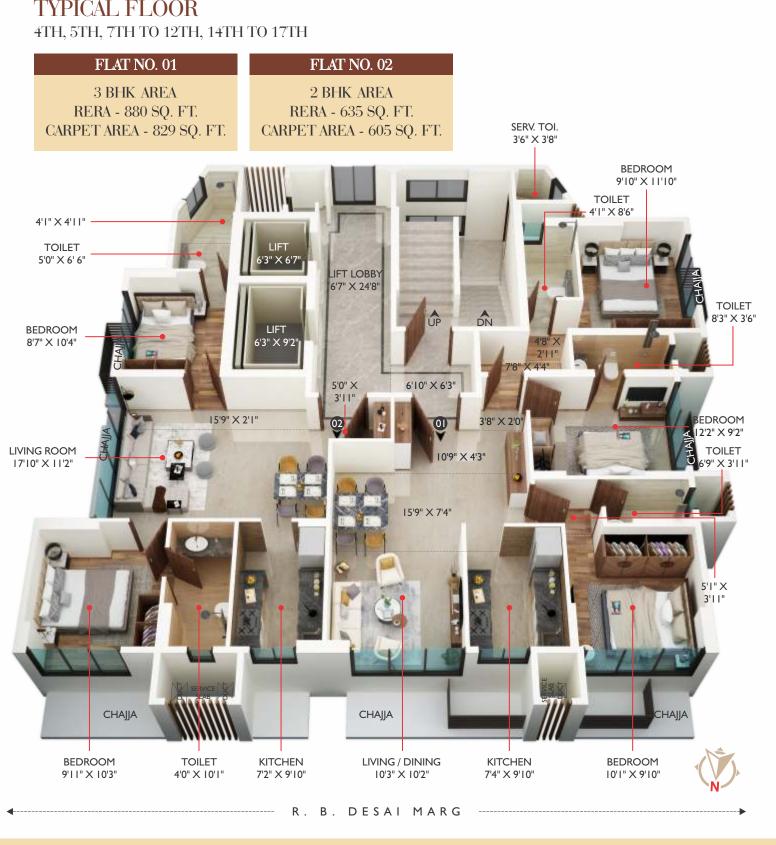

are not liable for any loss, damage, errors, directly or indirectly, consequential or incidental, suffered or incurred by any person/s or due to any use and /or inability to use this information.







# ELEVATED LIFESTYLES

Living large is a luxury that everyone covets but only a few achieve. This ambitious project by Aristo Realty radiates a lavish vibe like no other.

This 19- storey edifice offers all the possible facilities you can imagine within its regal realm.

Located at a prime area in Prabhadevi, the Heart of Mumbai 1515 Moneco brings you the best of both worlds- the old and the new.

We welcome you abode a holistic haven, exclusively designed for you by ARCHITECT PHIROZE PANTHAKY, and finished to the highest standards of international extravagance.





## **TYPICAL FLOOR**



#### AUTOMATED CAR PARK

Enjoy the best of everything at 1515 Moneco, including a Mechanized Puzzled Car Park System! You simply have to drive into the parking bay and leave the rest to the automated car park, which will transport your car to its designated parking space by the automated system.

### STATE OF THE ART SECURITY

The common areas of the building are integrated with a round the clock CCTV Monitoring System incorporated with special night vision cameras, your safety always comes first at 1515 Moneco. From Smoke Detectors with automatic gas-cut valves & Intercom System, security is undoubtedly the topmost priority.



#### 13TH FLOOR



## **AMENITIES**

- Decorative Entrance Lobby.
- Two (2) Elevators.
- Fire Resistant Main Door as specified in regulations.
- Aluminum Windows