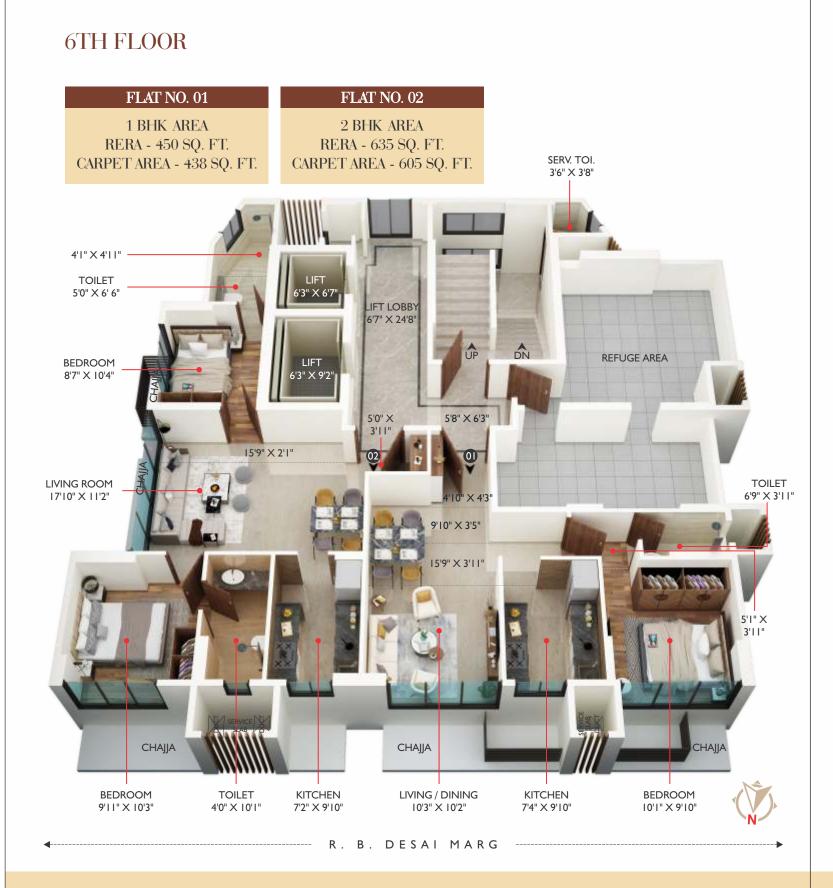

haven, exclusively designed for you by ARCHITECT PHIROZE PANTHAKY, and finished to the highest standards of international extravagance.





## **TYPICAL FLOOR**



#### AUTOMATED CAR PARK

Enjoy the best of everything at 1515 Moneco, including a Mechanized Puzzled Car Park System! You simply have to drive into the parking bay and leave the rest to the automated car park, which will transport your car to its designated parking space by the automated system.

### STATE OF THE ART SECURITY

The common areas of the building are integrated with a round the clock CCTV Monitoring System incorporated with special night vision cameras, your safety always comes first at 1515 Moneco. From Smoke Detectors with automatic gas-cut valves & Intercom System, security is undoubtedly the topmost priority.



#### 13TH FLOOR



## **AMENITIES**

- Decorative Entrance Lobby.
- Two (2) Elevators.
- Fire Resistant Main Door as specified in regulations.
- Aluminum Windows. Toilet windows shall be openable with provisions for exhaust.
- Water Supply including vertical risers, pumps and pipes.
- All sewerage and rain water connection with external disposal.
- Storm water drains.
- Fire Protection and Fire safety systems as per CFO.

- Electric Supply till the floor panel of the Allottee/s.
- Electrical Meter room.
- Society Office Room.
- Swimming Pool.
- Fitness Center and changing room.

- Servant Toilets on staircase mid-landing.
- CCTV systems for the common areas.
- DG set for essential common areas.
- Mechanized Puzzled Car Parking System.
- Security Cabin.



#### TERRACE FLOOR

#### SWIMMIN