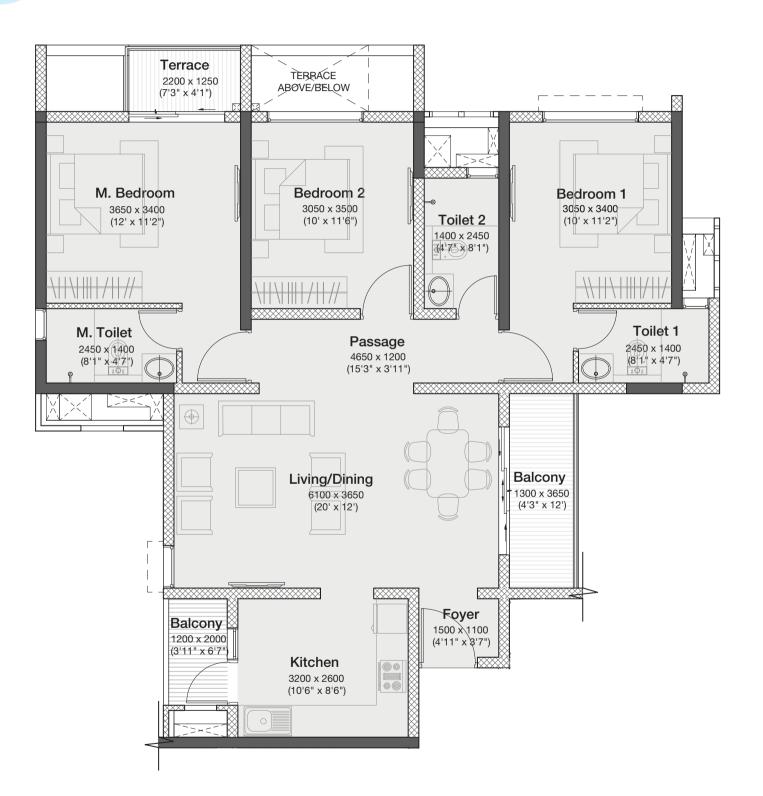

# UNIT TYPE: 3 BHK (Odd Floors)

| AREAS AS PER RERA |                          |                                     |                 |                        |
|-------------------|--------------------------|-------------------------------------|-----------------|------------------------|
| Typology          | RERA Carpet<br>Area (m²) | Exclusive<br>Area (m <sup>2</sup> ) | Total Area (m²) | Total Area<br>(sq.ft.) |
| 3 BHK             | 91.01                    | 11.93                               | 102.94          | 1108.05                |

NOTES: Not to scale | All dimensions are in mm. | 1 sq. m. = 10.764 sq. ft. | 1 m. = 3.281 ft.