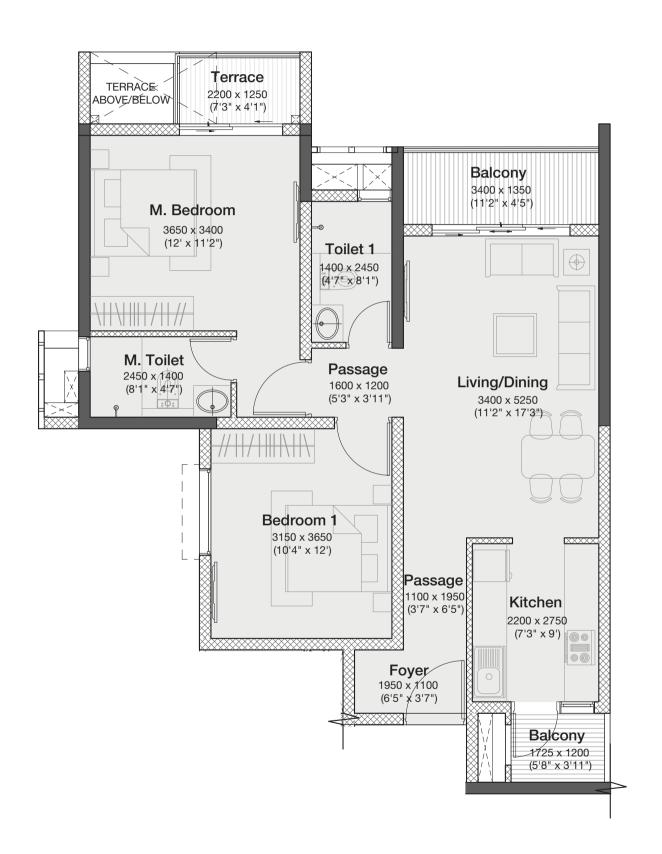

# UNIT TYPE: 2 BHK-L (Odd Floors)

| AREAS AS PER RERA |                          |                        |                              |                        |
|-------------------|--------------------------|------------------------|------------------------------|------------------------|
| Typology          | RERA Carpet<br>Area (m²) | Exclusive<br>Area (m²) | Total Area (m <sup>2</sup> ) | Total Area<br>(sq.ft.) |
| 2 BHK-L           | 68.02                    | 8.61                   | 76.63                        | 824.84                 |

NOTES: Not to scale | All dimensions are in mm. | 1 sq. m. = 10.764 sq. ft. | 1 m. = 3.281 ft.