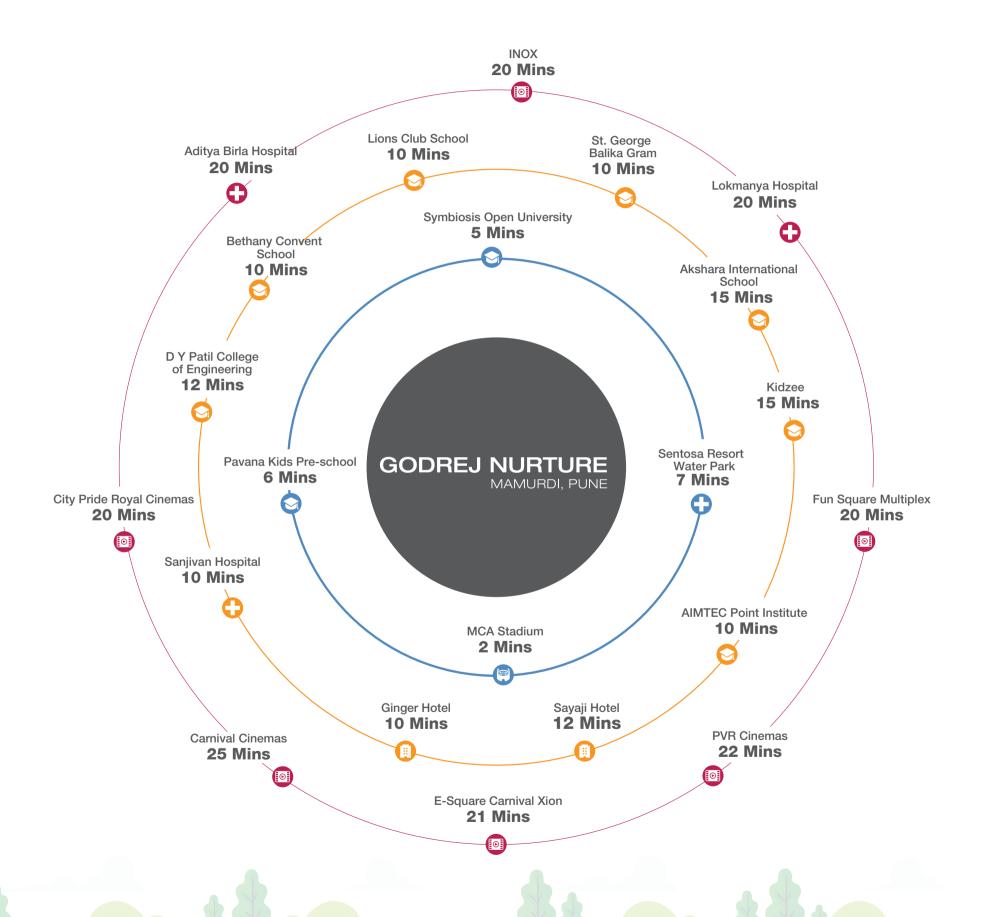

# CONNECTIVITY

Approximate travel time as per Google maps, subject to change as per traffic conditions.

## SOCIAL INFRASTRUCTURE

### CONNECTIVITY Mumbai-Pune Expressway ...... 05 mins\* Pune Airport..... 55 mins\* SCHOOL **COLLEGE** D Y Patil College of Engineering...... 12 mins\* RETAIL

| HOSPITAL                               |     |       |
|----------------------------------------|-----|-------|
| Ojas Multispecialty Hospital           | 12  | mins' |
| Unique Multispecialty Hospital         |     |       |
| Sparsh Hospital                        |     |       |
| Lokmanya Hospital                      |     |       |
| Aditya Birla Hospital                  |     |       |
| ENTERTAINMENT                          |     |       |
| INOX                                   | 20  | mins  |
| Fun Square Multiplex                   | 20  | mins  |
| City Pride Royal Cinemas               | 20  | mins  |
| E-Square Carnival Xion                 | 21  | mins  |
| PVR Cinemas                            |     |       |
| Carnival Cinemas                       | 25  | mins  |
| HOTEL                                  |     |       |
| Sentosa Resort & Water Park            | 07  | mins  |
| Ginger Hotel                           | 10  | mins  |
| Hotel Bluewater                        |     |       |
| Sayaji Hotel                           |     |       |
| The Orritel Hotel                      |     |       |
| SPORTS                                 |     |       |
| MCA Stadium                            | . 2 | mins  |
| Shree Samarth Cricket Academy, Gahunje | . 2 | mins  |

Pune FC Training Pitches ...... 5 mins\*

\*Approximate travel time as per Google maps, subject to change as per traffic conditions.