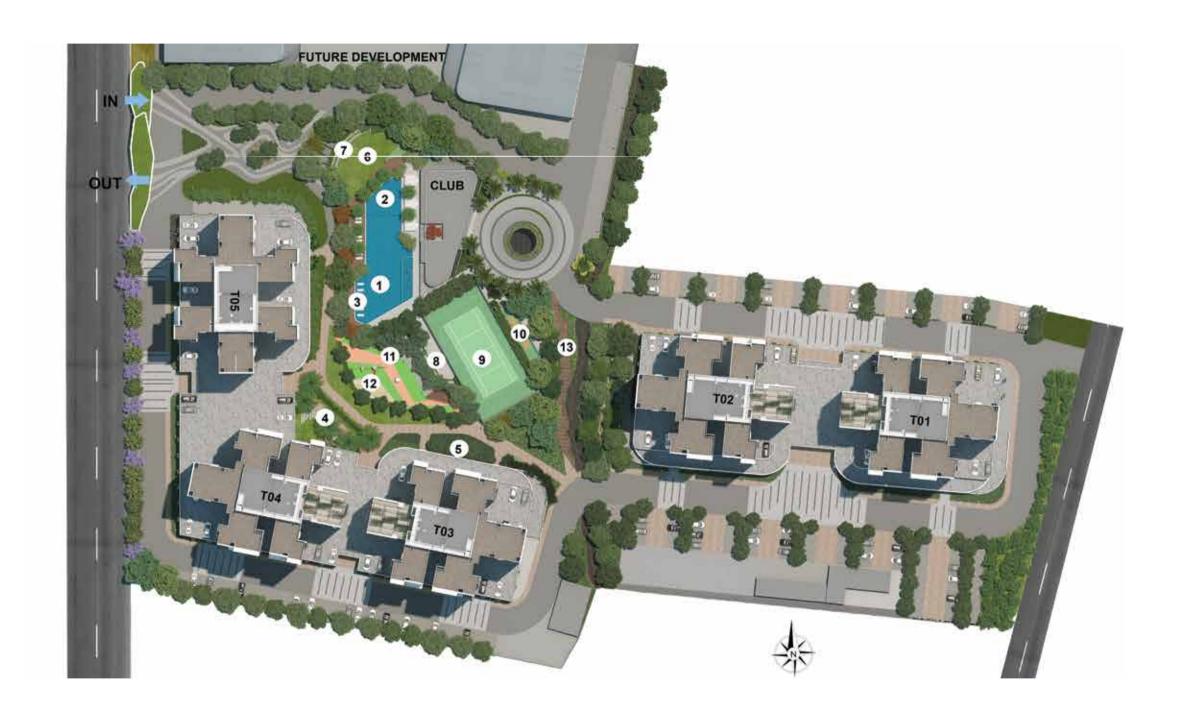

# MASTER LAYOUT PLAN

T01 . TOWER 01

T02 . TOWER 02

T03 . TOWER 03

T04 . TOWER 04

T05 . TOWER 05

### LEGEND

01. LAP POOL

02. KID'S POOL

03. SUNKEN LOUNGE

04. PALM COURT

05. MEADOW PROMENADE

06. PARTY LAWN

07. AMPHITHEATRE

08. SPECTATOR'S SEATING

09. TENNIS COURT

10. BOX CRICKET

11. SENIOR SANCTUARY

12. KIDS' PLAYGROUND

13. BOARD WALK

Map not to scale.

The layout, plans, specifications and other details herein are only indicative and are subject to change without notice. All specifications of the flat shall be as per the final agreement between the Parties. Recipients are advised to use their direction in relying on the information/amenities described/shown therein.