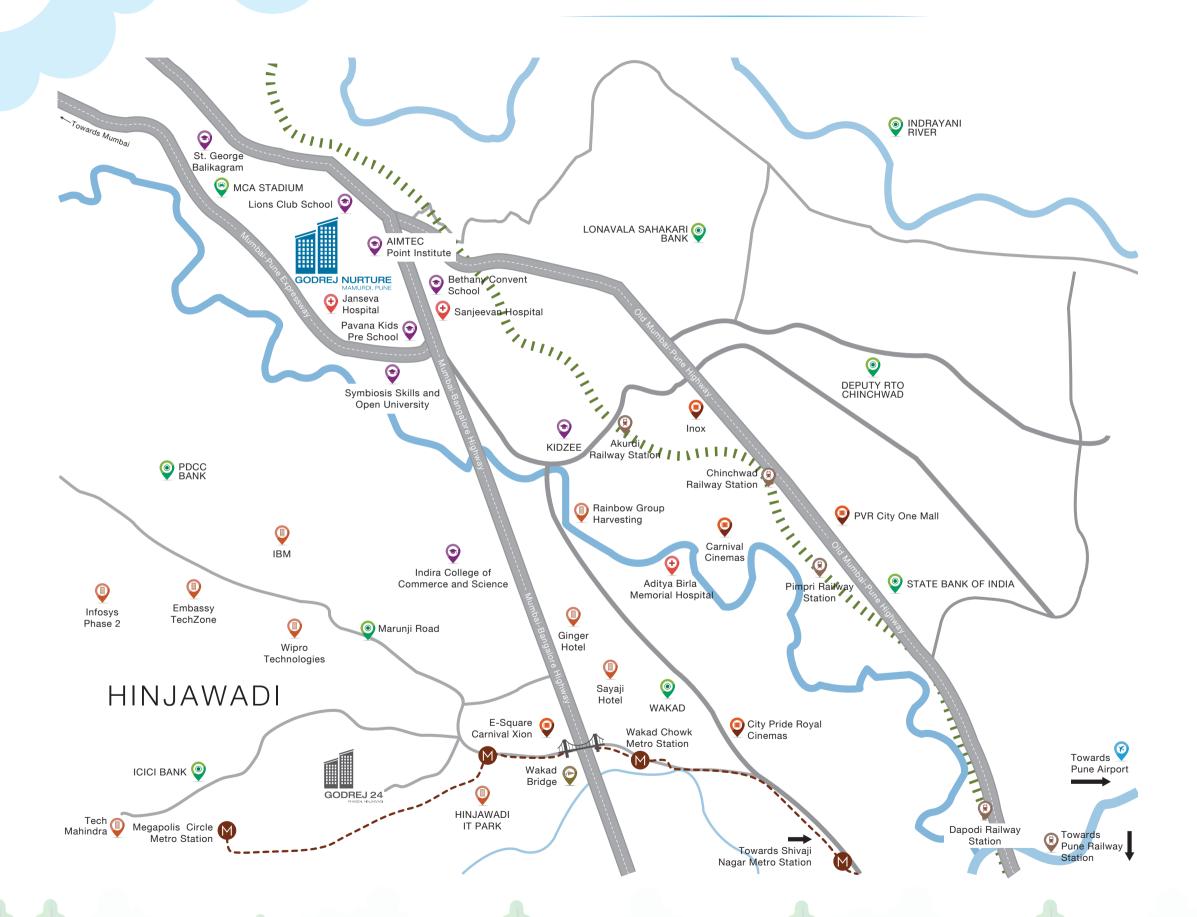

# LOCATION MAP

- School/College/Institute
- Landmark
- Hospital
- Railway Station
- Cinema Hall
- Commercial
- Airport
- Bridge
- Cricket Stadium
- -- Proposed Metro Line\*

Source: \*http://punemetrorail.org/
Map not to scale