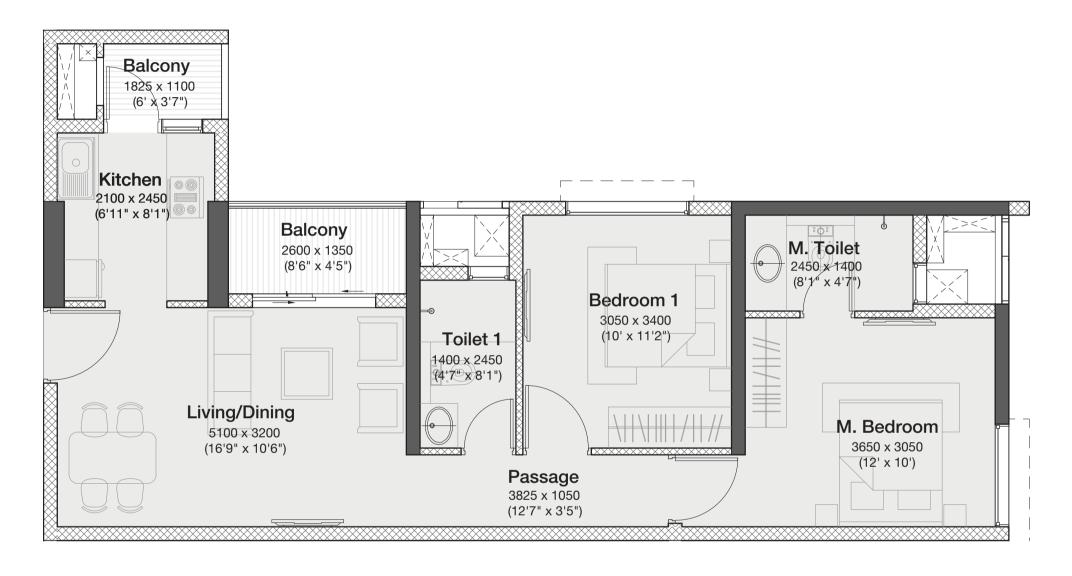

# UNIT TYPE: 2 BHK

| AREAS AS PER RERA |                          |                        |                              |                        |
|-------------------|--------------------------|------------------------|------------------------------|------------------------|
| Typology          | RERA Carpet<br>Area (m²) | Exclusive<br>Area (m²) | Total Area (m <sup>2</sup> ) | Total Area<br>(sq.ft.) |
| 2 BHK             | 53.61                    | 11.29                  | 64.90                        | 698.58                 |

NOTES: Not to scale | All dimensions are in mm. | 1 sq. m. = 10.764 sq. ft. | 1 m. = 3.281 ft.