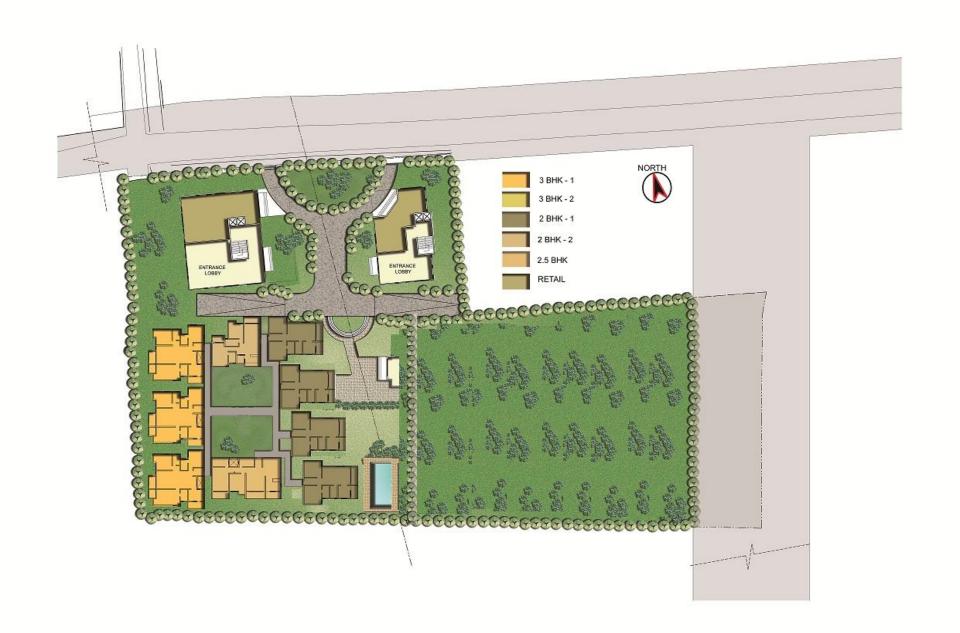

East Bangalore

**≻Land Area** : 1.25 Acre

➤ No Of Blocks : 2 ("Block A - 2 Towers "and "Block B")

➤ No of Floors : G+4

➤ No of Flats : 75

➤ Type Of Flats : 3BHK - 1710 Sqft and 1900 Sqft

: 2BHK - 1270 Sqft, 1290 Sqft and 1300Sqft

: 1BHK - 620 Sqft and 680 Sqft

**≻Sanctioning Authority** : BBMP

**Completion Date** : Dec - 2014

**▶ Banks Approved** : All Nationalized Banks

# **ATZ AREVA - Ongoing Project in Marathahalli**



#### **ATZ AREVA – Different Views**



# ATZ AREVA – Night View



Doing something positive will help turn your mood around. When you smile, your body relaxes. When you experience human touch and interaction, it eases tension in your body. There is no better place than "The ATZ Club House"



#### **ATZ AREVA – Amenities**



#### **ATZ Areva – Site Plan**



## **ATZ Areva – Typical Floor Plan**





## **ATZ Areva – Typical Floor Plan**





- > 3 BHK Floor Plan
- √ 1710 Sqft
- √ 1900 Sqft

## **ATZ Areva – Specification**

> STRUCTURE : RCC frame earth quake resistance structure.

**DOORS** 

- > **WALLS** : 6" cement solid blocks for exterior wall 4" solid blocks for internal walls.
- > FLOORING: Vitrified tiles for living, dining & Kitchen, Ceramic tiled flooring for balconies.
- doors sal / mathi frame flush shutters.

: Main door with seasonable teak wood frame with teak wood shutters and internal

- > KITCHEN : Black granite kitchen platform with stainless steel sink 2 feet height dadooing in ceramic tiles.
- ➤ **GENERATORS**: Standard generators for lift, motor & common area lighting.
- $\succ$  **TOILETS** : Anti skid ceramic tile f