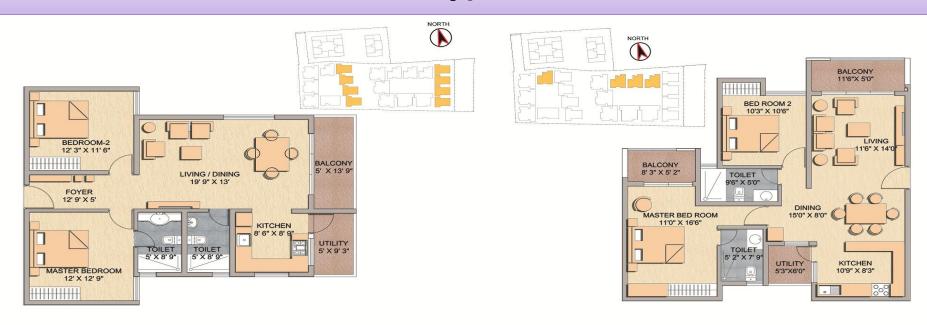

## **ATZ Areva – Typical Floor Plan**

## **ATZ Areva – Typical Floor Plan**

- > 3 BHK Floor Plan
- √ 1710 Sqft
- √ 1900 Sqft