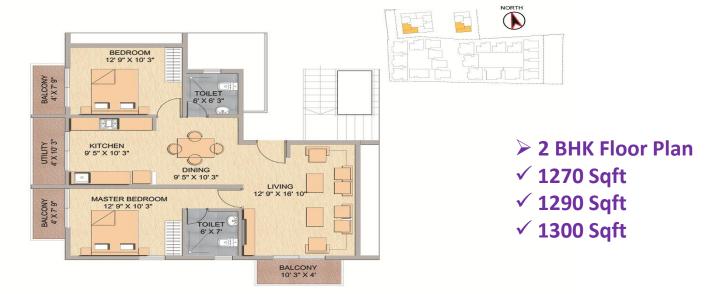

## **ATZ Areva – Typical Floor Plan**

➤ No of Flats : 75

➤ Type Of Flats : 3BHK - 1710 Sqft and 1900 Sqft

: 2BHK - 1270 Sqft, 1290 Sqft and 1300Sqft

: 1BHK - 620 Sqft and 680 Sqft

**≻Sanctioning Authority** : BBMP

**Completion Date** : Dec - 2014