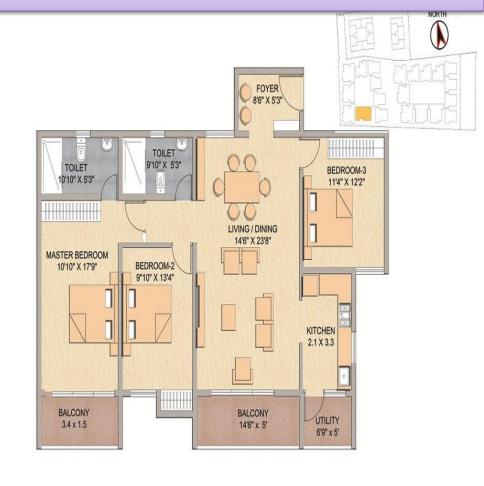

## **ATZ Areva – Typical Floor Plan**

- > 3 BHK Floor Plan
- √ 1710 Sqft
- √ 1900 Sqft

➤ No of Flats : 75

➤ Type Of Flats : 3BHK - 1710 Sqft and 1900 Sqft

: 2BHK - 1270 Sqft, 1290 Sqft and 1300Sqft

: 1BHK - 620 Sqft and 680 Sqft

**≻Sanctioning Authority** : BBMP

**Completion Date** : Dec - 2014