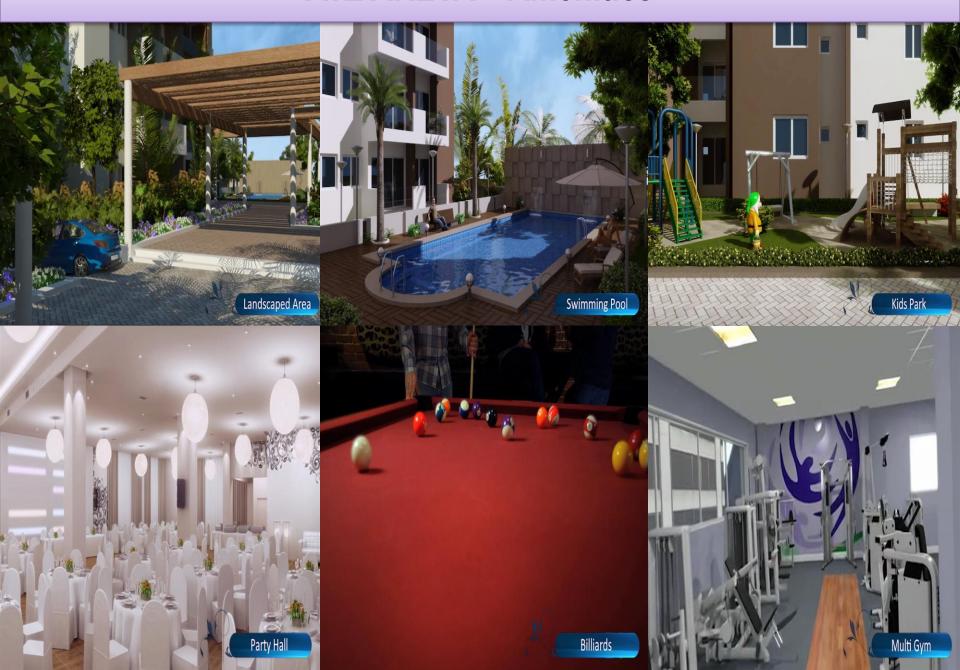

ry

**≻Location** : Panathur Road, East Bangalore

**≻Land Area** : 1.25 Acre

➤ No Of Blocks : 2 ("Block A - 2 Towers "and "Block B")

➤ No of Floors : G+4

➤ No of Flats : 75

➤ Type Of Flats : 3BHK - 1710 Sqft and 1900 Sqft

: 2BHK - 1270 Sqft, 1290 Sqft and 1300Sqft

: 1BHK - 620 Sqft and 680 Sqft

**≻Sanctioning Authority** : BBMP

**Completion Date** : Dec - 2014

**▶ Banks Approved** : All Nationalized Banks

# **ATZ AREVA - Ongoing Project in Marathahalli**



#### **ATZ AREVA – Different Views**



# ATZ AREVA – Night View



Doing something positive will help turn your mood around. When you smile, your body relaxes. When you experience human touch and interaction, it eases tension in your body. There is no better place than "The ATZ Club House"



#### **ATZ AREVA – Amenities**



#### **ATZ Areva – Site Plan**



## **ATZ Areva – Typical Floor Plan**





## **ATZ Areva – Typical Floor Plan**





- > 3 BHK Floor Plan
- √ 1710 Sqft
- √ 1900 Sqft

## **ATZ Areva – Specification**

> STRUCTURE : RCC frame earth quake resistance structure.

**DOORS** 

- > **WALLS** : 6" cement solid blocks for exterior wall 4" solid blocks for internal walls.
- > FLOORING: Vitrified tiles for living, dining & Kitchen, Ceramic tiled flooring for balconies.
- doors sal / mathi frame flush shutters.

: Main door with seasonable teak wood frame with teak wood shutters and internal

- > KITCHEN : Black granite kitchen platform with stainless steel sink 2 feet height dadooing in ceramic tiles.
- ➤ **GENERATORS**: Standard generators for lift, motor & common area lighting.
- $\succ$  **TO