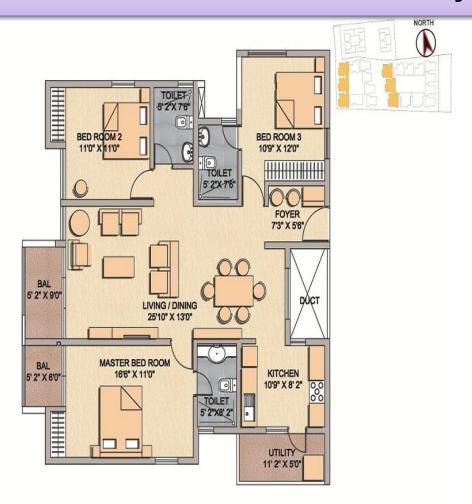

## **ATZ Areva – Typical Floor Plan**

- > 3 BHK Floor Plan
- √ 1710 Sqft
- √ 1900 Sqft

➤ No of Flats : 75

➤ Type Of Flats : 3BHK - 1710 Sqft and 1900 Sqft

: 2BHK - 1270 Sqft, 1290 Sqft and 1300Sqft

: 1BHK - 620 Sqft and 680 Sqft

**≻Sanctioning Authority** : BBMP

**Completion Date** : Dec - 2014