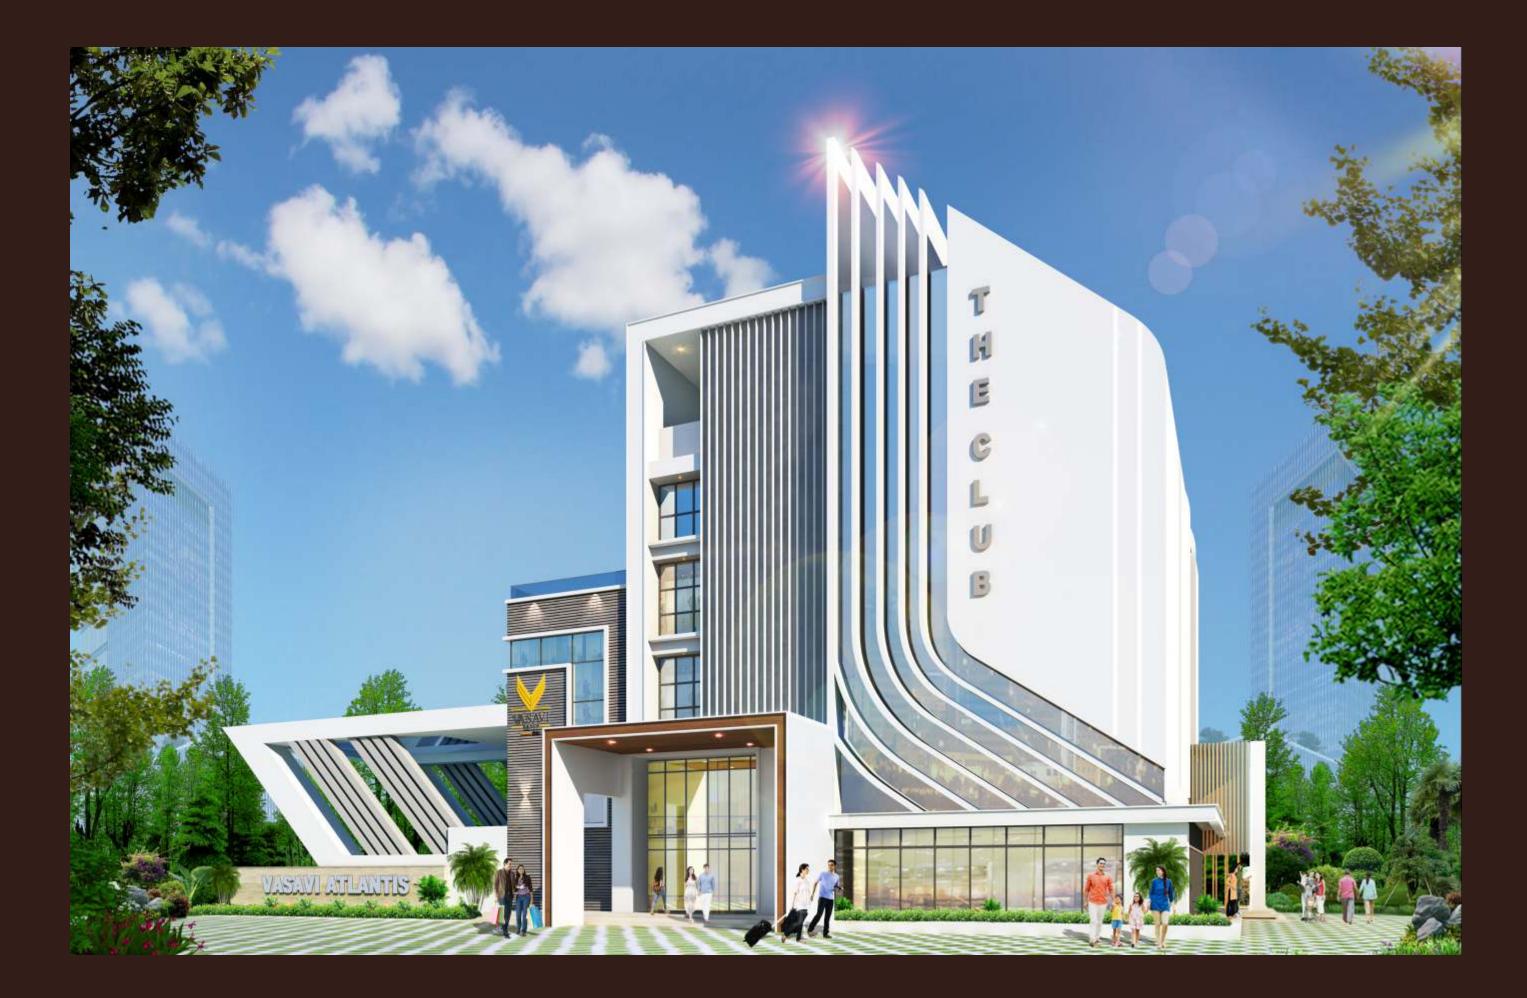

#### FEATURES

Indoor & Outdoor "Fitness Centres (Yoga, Aerobics, Gym, SPA, Salon)" Open Air Theatre Supermarkets & Banks Healthcare Facilities Gazebos & Ample Seating Areas Creche Work from Home Business Centre with Conference Halls Swimming Pool (Adults & Kids) with Jacuzzi All round Landscaping Indoor Games (Squash, TT, Board games) Outdoor Games (Tennis, Basketball, Racquetball) Covered Kids Play Zone Restaurant & Food Court Pet Park Bus bay & Waiting Lounge Concierge Facility EV Charging Provision Elevated Pathways Banquet Halls, Party Lawns, Multipurpose Halls Walking & Jogging Track

defining lifestyle that gives you all!

Sports arena Play zones Activity zones

The people who

conceptualized Vasavi
Atlantis are passionate
about outdoor sports and
physical fitness. Within the
enclosed layout is a
designated sports arena for
games such as badminton,
basketball, cricket, football,
squash and more. This is
the arena for champions of
the future!