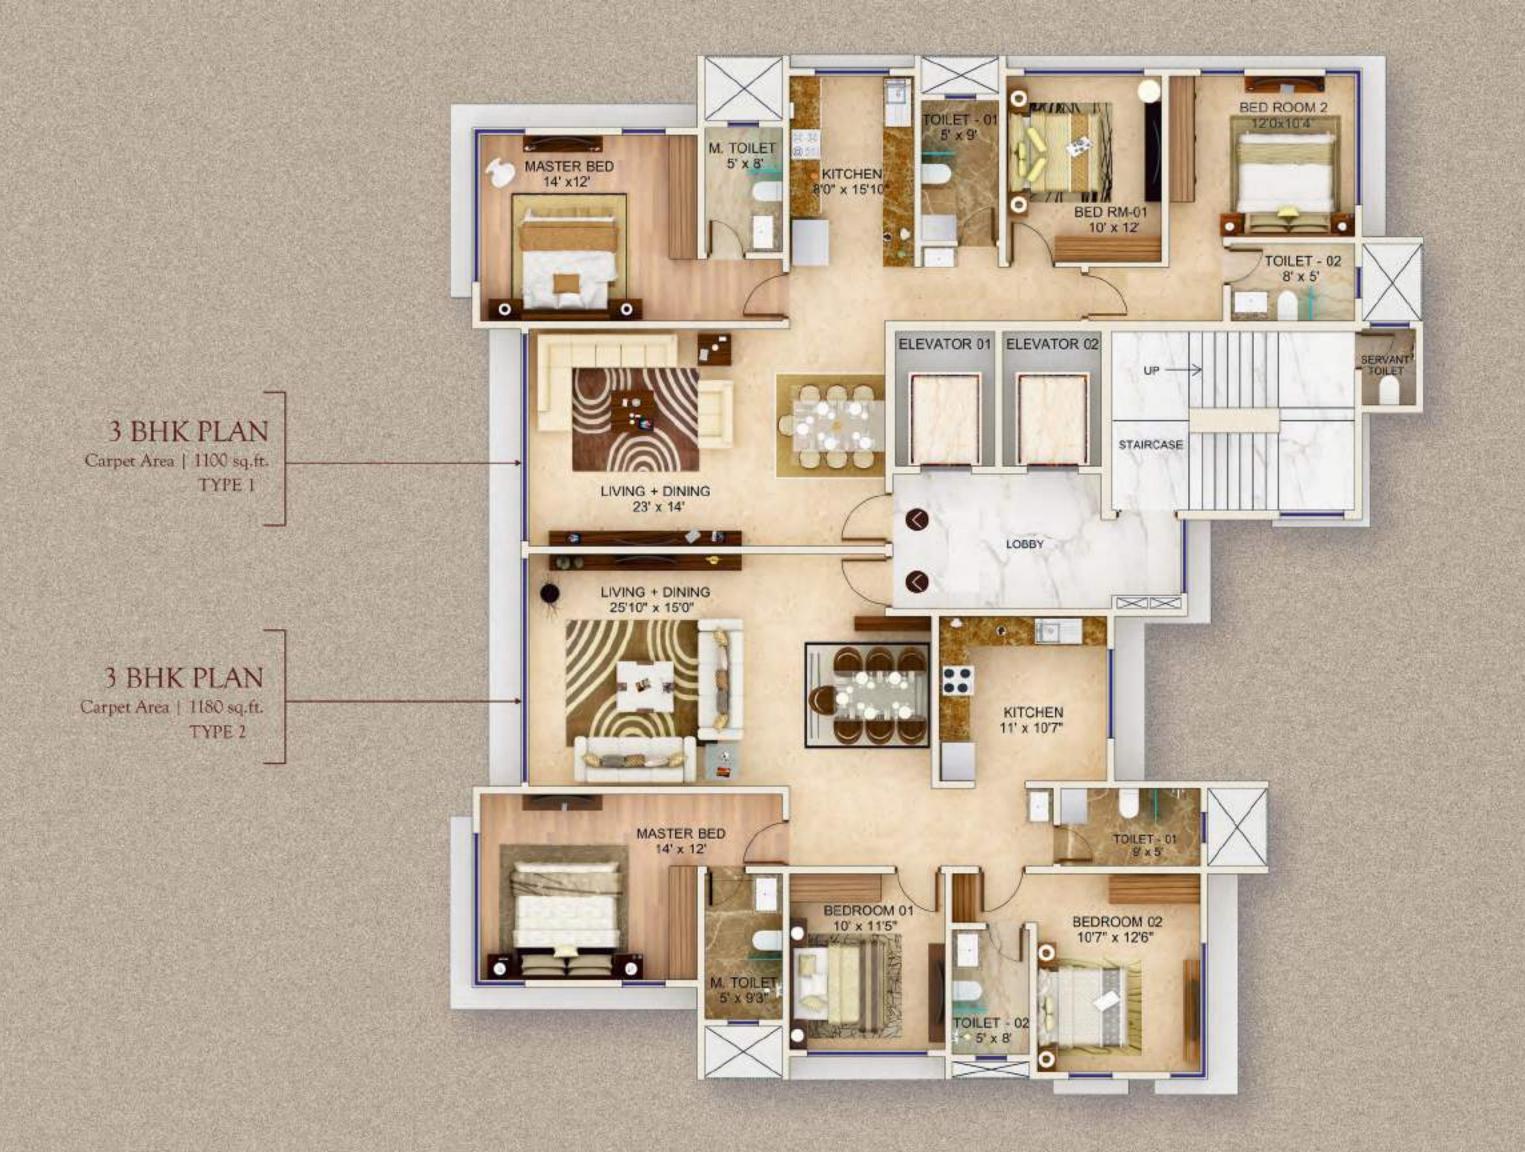

TYPICAL FLOOR PLAN

## 3 BHK PLAN Carpet Area | 1180 sq.f

Carpet Area | 1180 sq.ft. TYPE 2