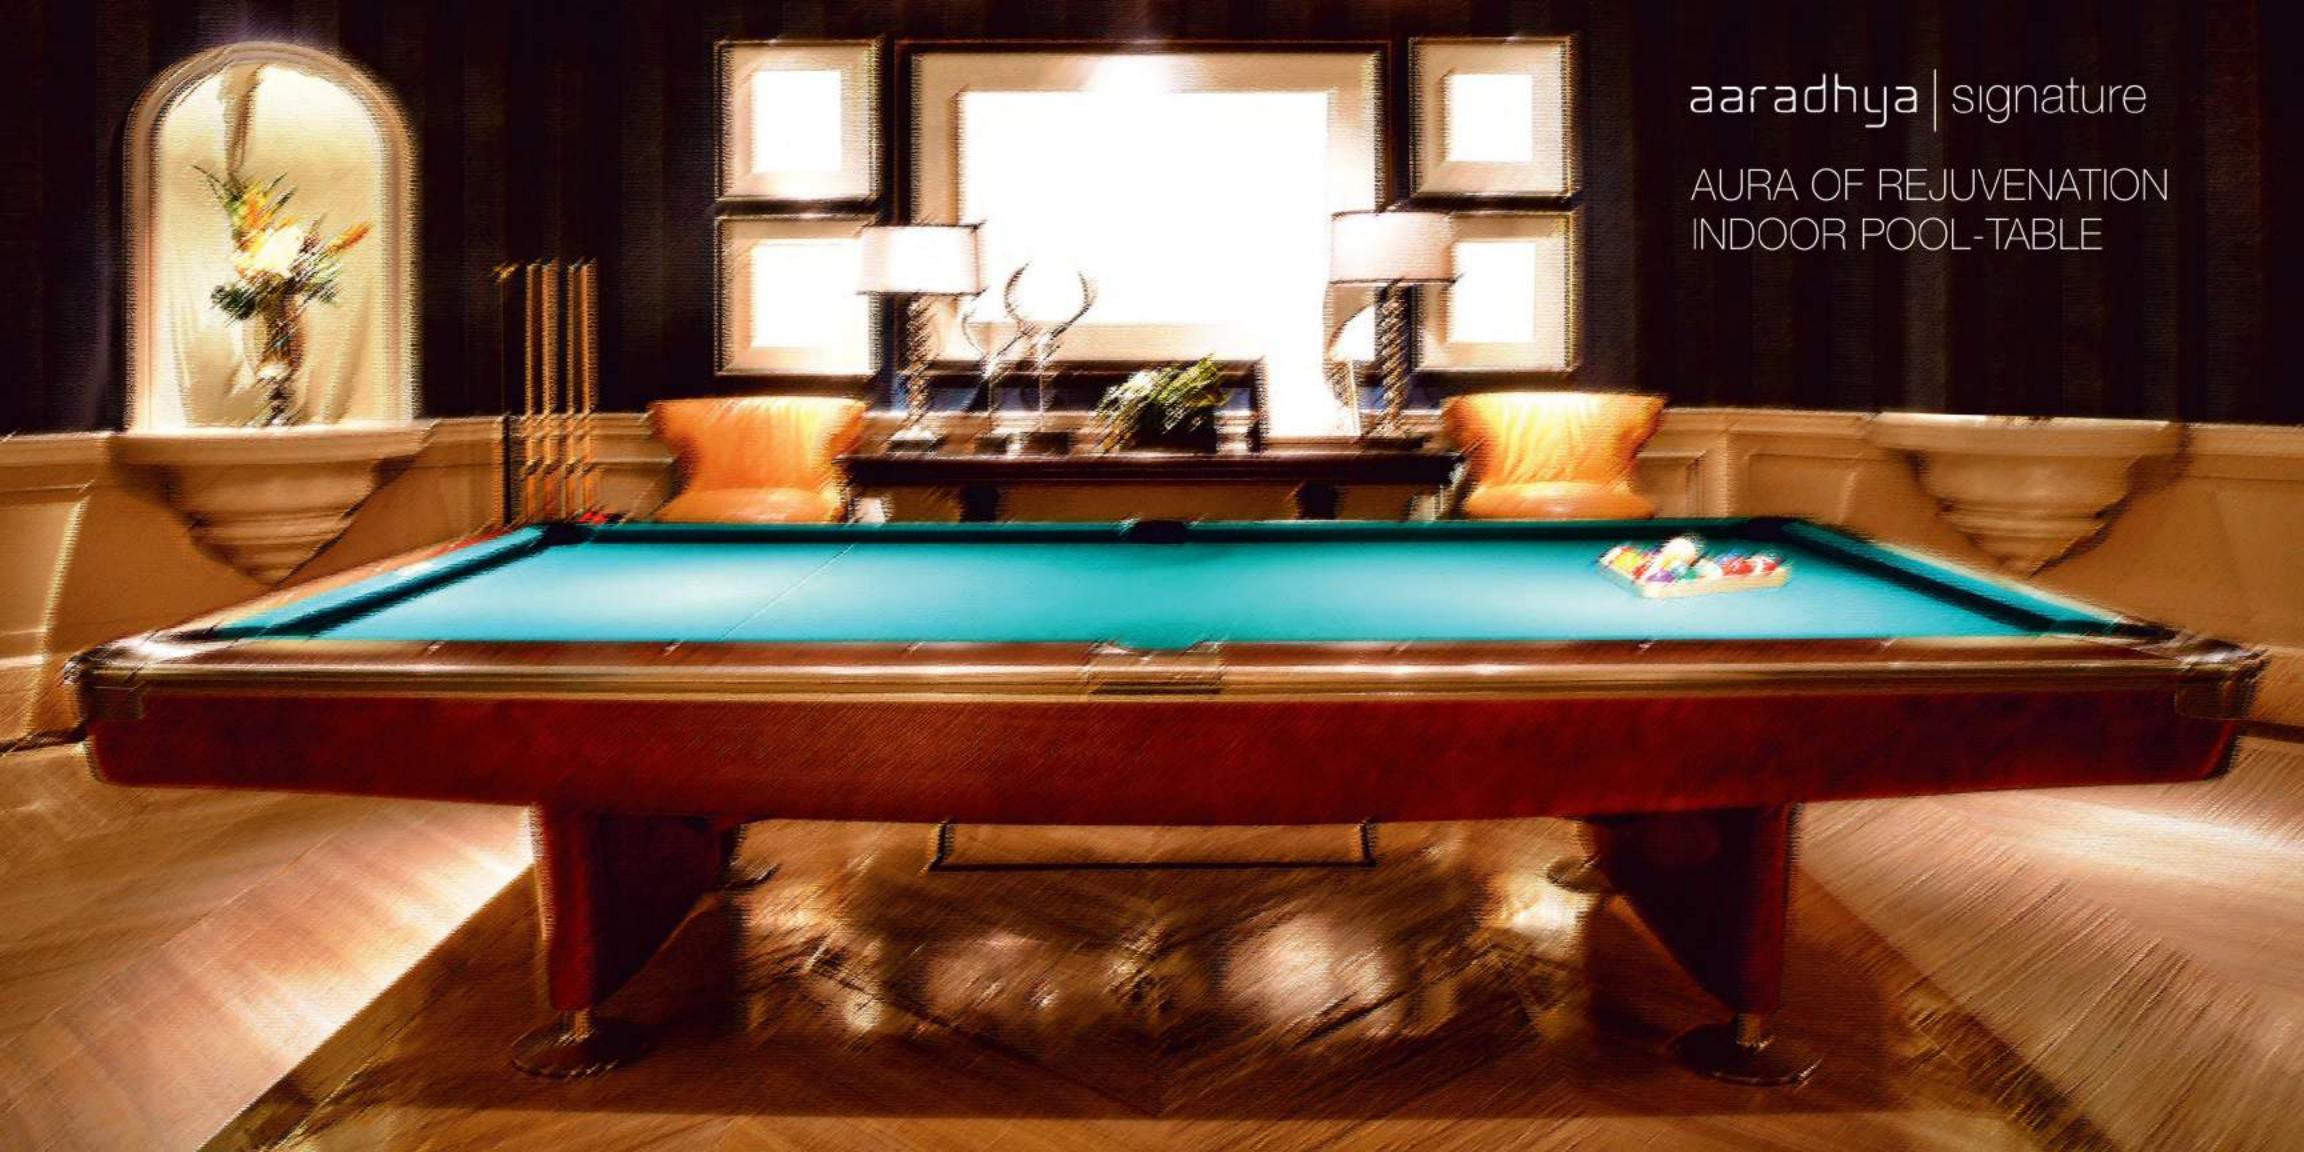

#### SPACIAL FEATURES

- Floor to Floor Height 11'3"
- Stylish Rooftop Lounge
- Games Room
- Fully Equipped Gymnasium
- Double Height Grand Entrance Lobby
- High Speed automatic elevators of reputed brand
- Ample Stift / Podium Car Parking spaces with car lift
- Vastu Compliant Apartments
- Strategically designed Passage Free Planning
- Cross Ventilated apartments
- High Quality electric modular switches