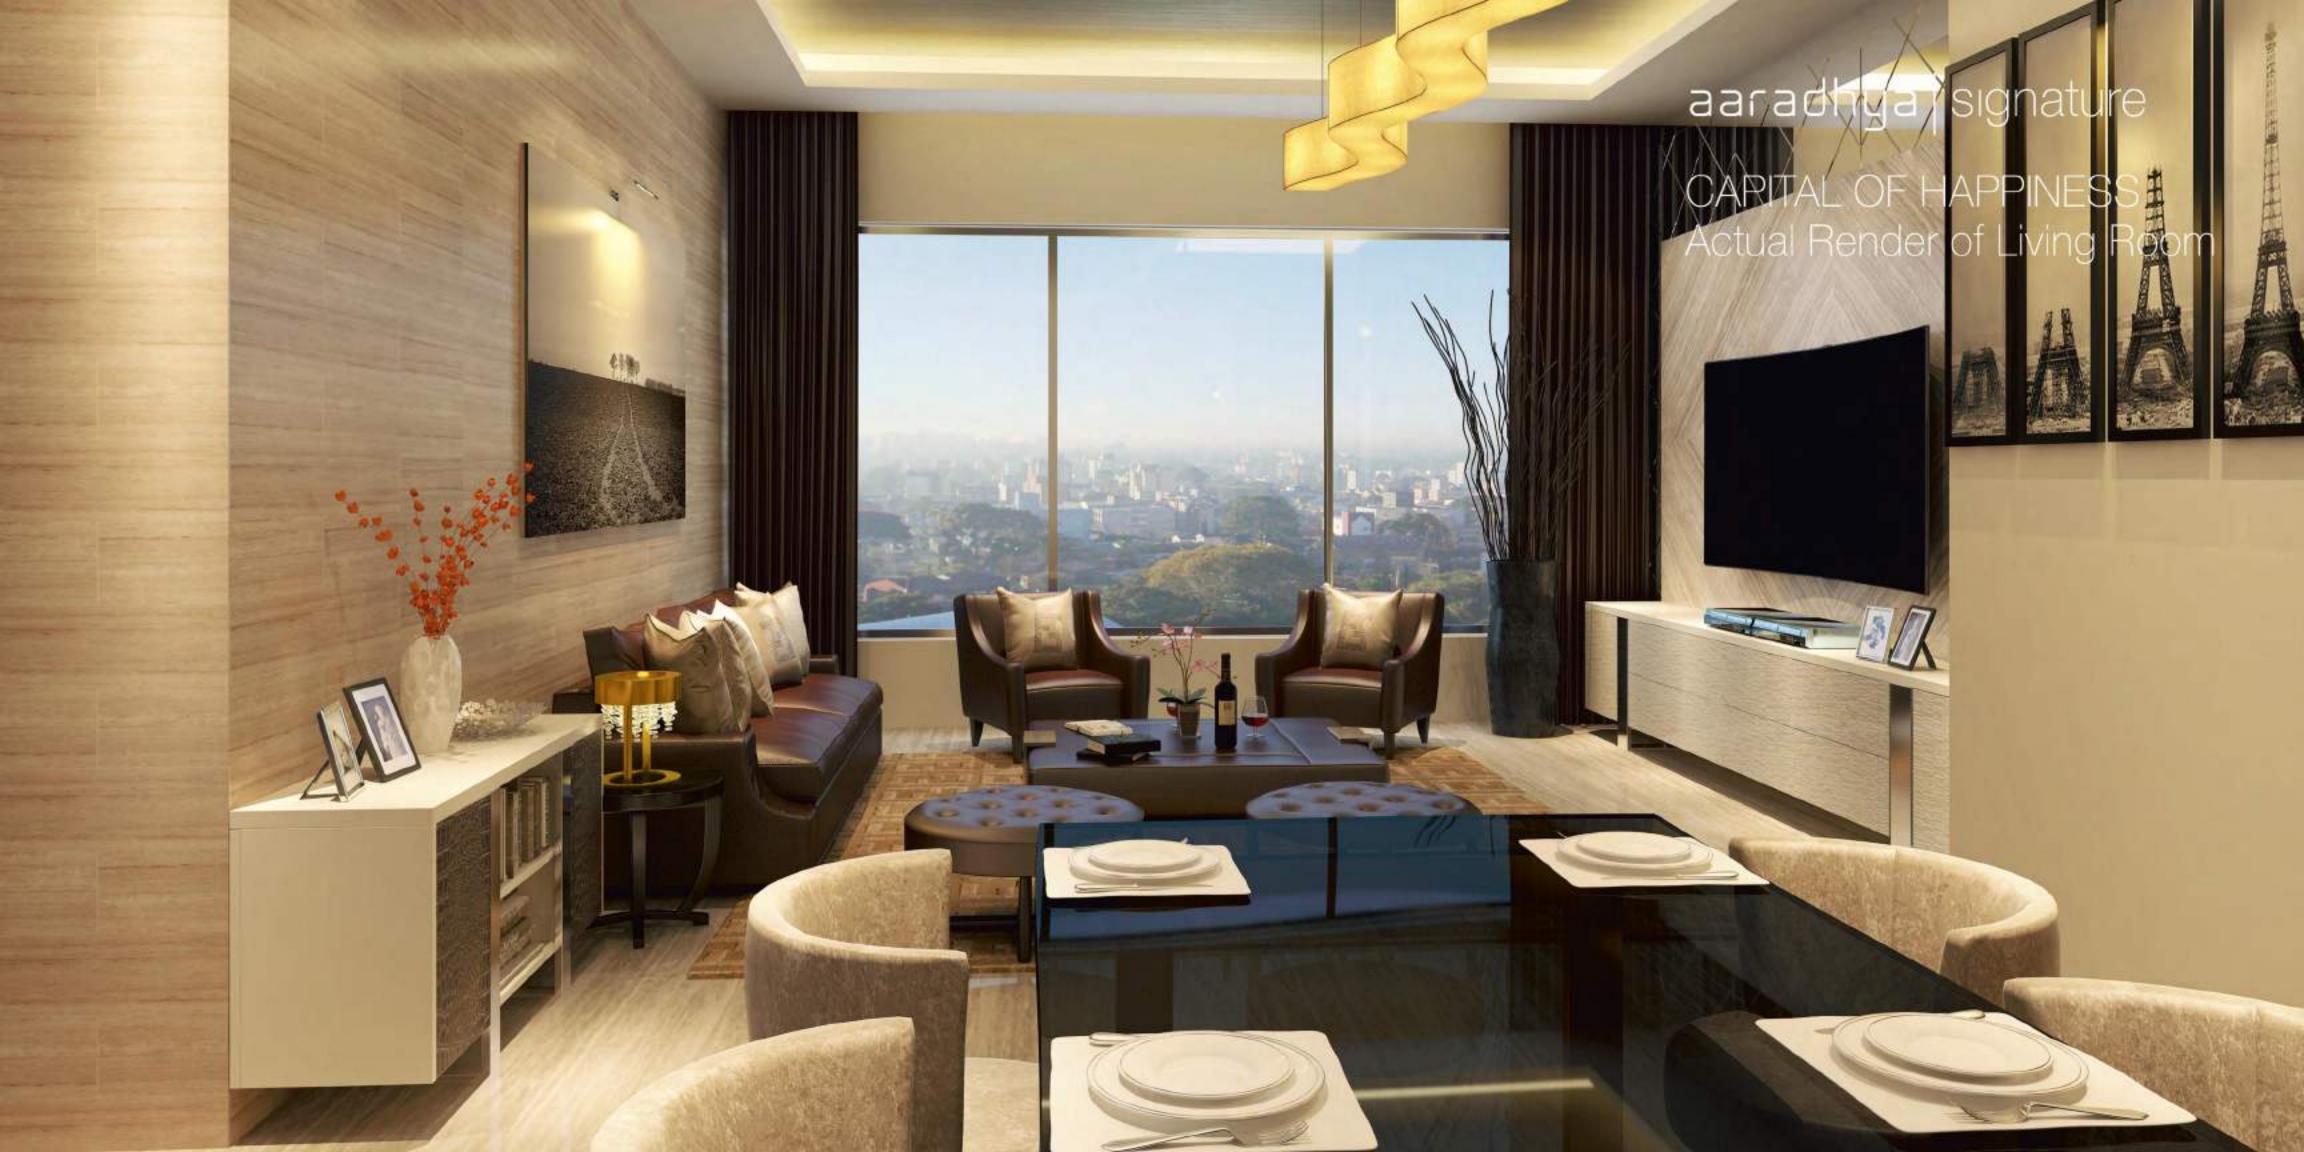

#### SPACIAL FEATURES

- Floor to Floor Height 11'3"
- Stylish Rooftop Lounge
- Games Room
- Fully Equipped Gymnasium
- Double Height Grand Entrance Lobby
- High Speed automatic elevators of reputed brand
- Ample Stift / Podium Car Parking spaces with car lift
- Vastu Compliant Apartments
- Strategically designed Passage Free Planning
- Cross Ventilated apartments
- High Quality electric modular switches