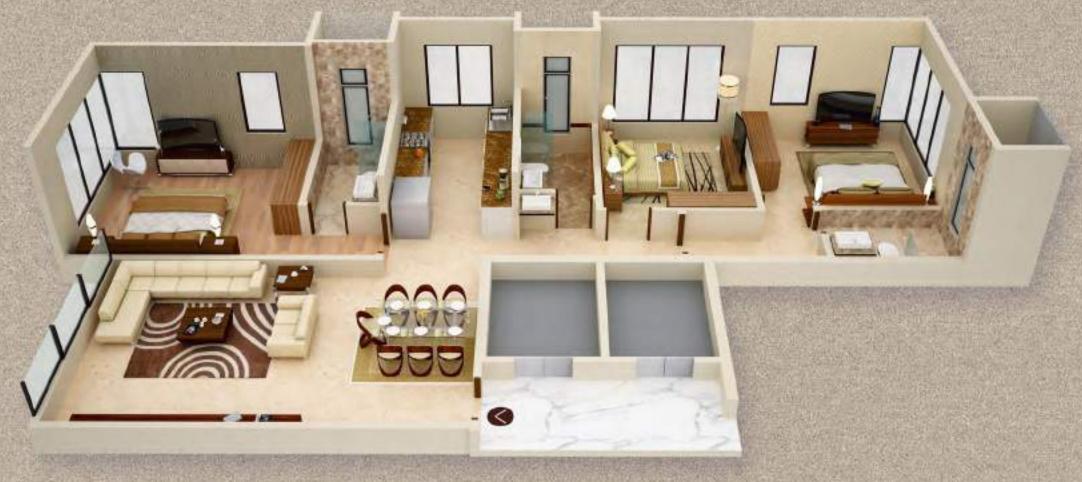

# aaradhya signature

#### KITCHEN

Granite Kitchen Platform with S.S. Sink.

#### TOILET / BATHROOM

- Concealed plumbing & CP Fittings.
- High grade Sanitary Ware.

#### DOORS & WINDOWS

Sound Proof Anodized Sliding 'L' Shaped Windows.

#### SAFETY & SECURITY FEATURES

- CCTV Surveillance Camera & Intercom System
- Fire Protection systems as per CFO norms.

#### SPACIAL FEATURES

- Floor to Floor Height 11'3"
- Stylish Rooftop Lounge
- Games Room
- Fully Equipped Gymnasium
- Double Height Grand Entrance Lobby
- High Speed automatic elevators of reputed brand
- Ample Stift / Podium Car Parking spaces with car lift
- Vastu Compliant Apartments
- Strategically designed Passage Free Planning
- Cross Ventilated apartments
- High Quality electric modular switches



TYPICAL FLOOR PLAN









## 3 BHK PLAN Carpet Area | 1180 sq.f

Carpet Area | 1180 sq.ft. TYPE 2















## 4 BHK PLAN Carpet Area | 1801 sq.ft. TYPE 2





#### Sales Office :

10th Floor, Krushal Commercial Complex, G. M. Road, Chembur West, Mumbai 400089.

T: +91 22 42463999

E: sales@manmantra.net

#### Site Address

Aaradhya Signature Dr. B. A. Road, Sion West Mumbai - 400022

Booking Contact 09769010101 09819733323 07208422324

#### **TEAM CREDITS**

#### Construction by:



MAN
INFRACONSTRUCTION
LIMITED

Design Architect SSA ARCHITECTS

Consulting Architect
DAISARIA ASSOCIATES ARCHITECTS

Structural Consultant
MAHIMTURA CONSULTANT PVT. LTD.

Legal Advisor ADVAYA LEGAL

Disclaimen This brochure is merely concepted and is not a legal document. It cannot be treated as a part of final purchase agreem