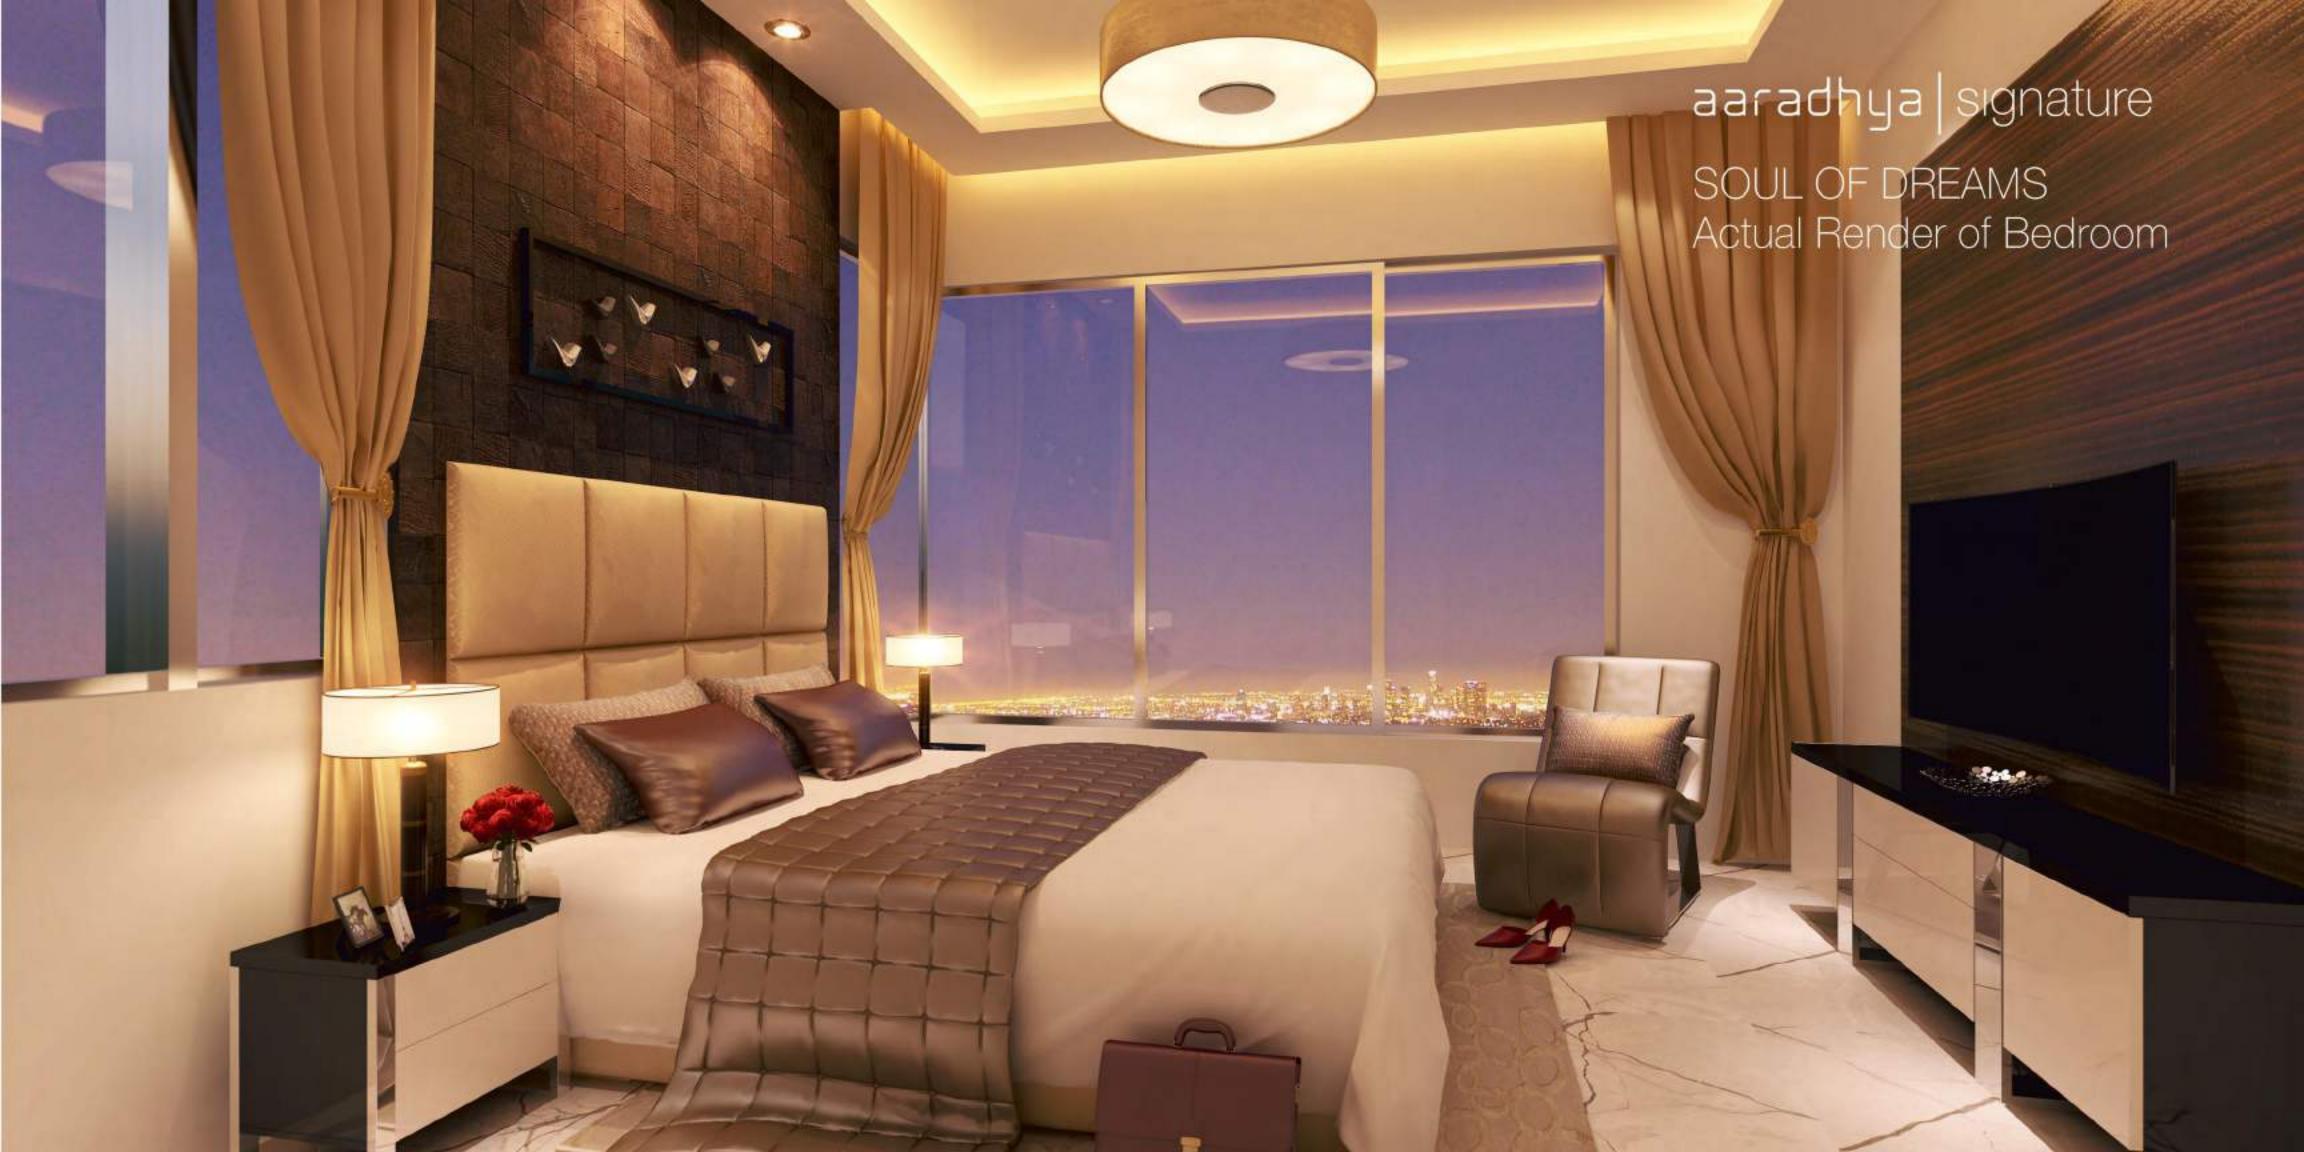

#### SPACIAL FEATURES

- Floor to Floor Height 11'3"
- Stylish Rooftop Lounge
- Games Room
- Fully Equipped Gymnasium
- Double Height Grand Entrance Lobby
- High Speed automatic elevators of reputed brand
- Ample Stift / Podium Car Parking spaces with car lift
- Vastu Compliant Apartments
- Strategically designed Passage Free Planning
- Cross Ventilated apartments
- High Quality electric modular switches