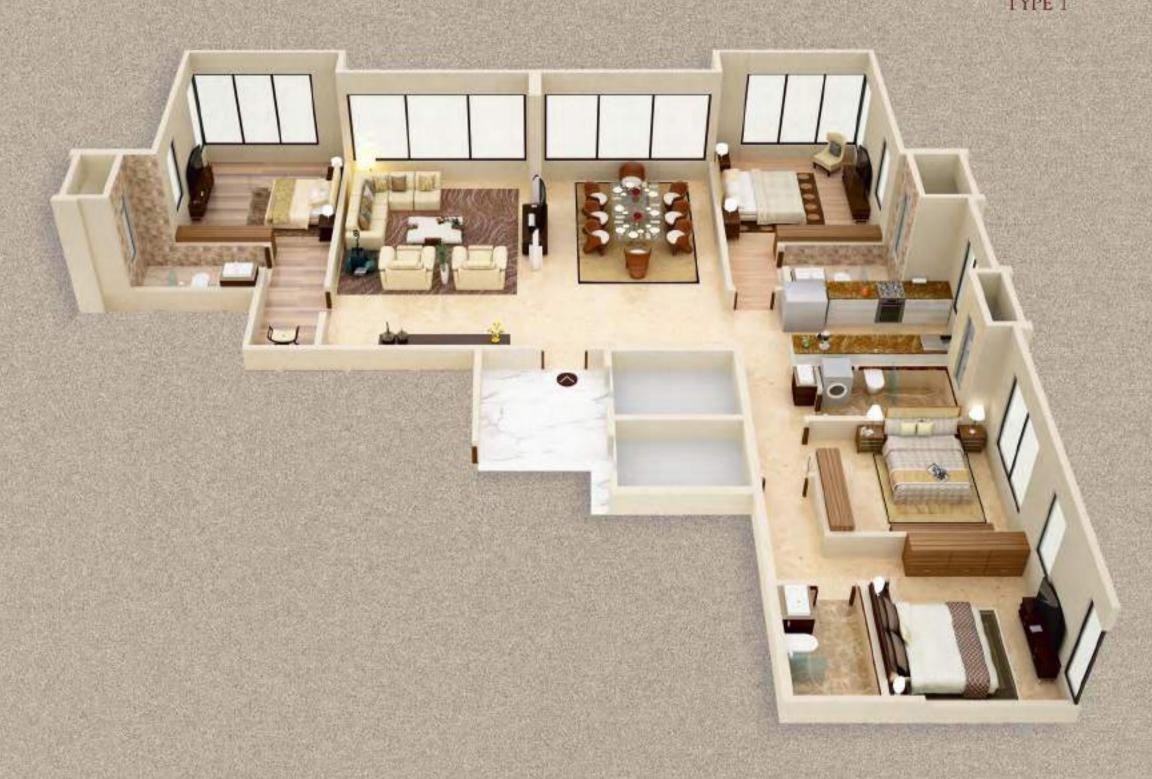

OILET / BATHROOM

- Concealed plumbing & CP Fittings.
- High grade Sanitary Ware.

#### DOORS & WINDOWS

Sound Proof Anodized Sliding 'L' Shaped Windows.

#### SAFETY & SECURITY FEATURES

- CCTV Surveillance Camera & Intercom System
- Fire Protection systems as per CFO norms.

#### SPACIAL FEATURES

- Floor to Floor Height 11'3"
- Stylish Rooftop Lounge
- Games Room
- Fully Equipped Gymnasium
- Double Height Grand Entrance Lobby
- High Speed automatic elevators of reputed brand
- Ample Stift / Podium Car Parking spaces with car lift
- Vastu Compliant Apartments
- Strategically designed Passage Free Planning
- Cross Ventilated apartments
- High Quality electric modular switches



TYPICAL FLOOR PLAN









## 3 BHK PLAN Carpet Area | 1180 sq.f

Carpet Area | 1180 sq.ft. TYPE 2















## 4 BHK PLAN Carpet Area | 1801 sq.ft. TYPE 2





#### Sales Office :

10th Floor, Krushal Commercial Complex, G. M. Road, Chembur West, Mumbai 400089.

T: +91 22 42463999

E: sales@manmantra.net

#### Site Address

Aaradhya Signature Dr. B. A. Road, Sion West Mumbai - 400022

Booking Contact 09769010101 09819733323 07208422324

#### **TEAM CREDITS**

#### Construction by:



MAN
INFRACONSTRUCTION
LIMITED

Design Architect SSA ARCHITECTS

Consulting Architect
DAISARIA ASSOCIATES ARCHITECTS

Structural Consultant
MAHIMTURA CONSULTANT PVT. LTD.

Legal Advisor ADVAYA LEGAL

Disclaimen This brochure is merely concepted and is not a legal document. It cannot be treated as a part of final purchase agreement. All dimensions are approximate and subject to construction variances. The develope