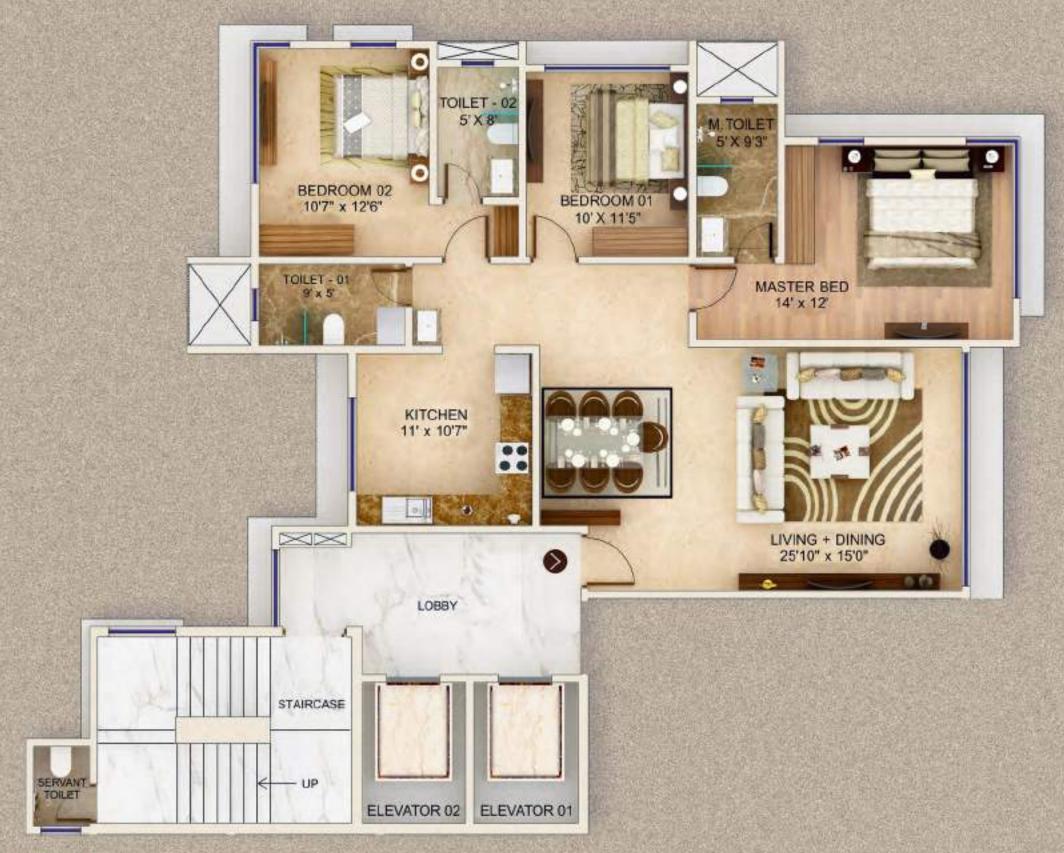

k.

#### TOILET / BATHROOM

- Concealed plumbing & CP Fittings.
- High grade Sanitary Ware.

#### DOORS & WINDOWS

Sound Proof Anodized Sliding 'L' Shaped Windows.

#### SAFETY & SECURITY FEATURES

- CCTV Surveillance Camera & Intercom System
- Fire Protection systems as per CFO norms.

#### SPACIAL FEATURES

- Floor to Floor Height 11'3"
- Stylish Rooftop Lounge
- Games Room
- Fully Equipped Gymnasium
- Double Height Grand Entrance Lobby
- High Speed automatic elevators of reputed brand
- Ample Stift / Podium Car Parking spaces with car lift
- Vastu Compliant Apartments
- Strategically designed Passage Free Planning
- Cross Ventilated apartments
- High Quality electric modular switches



TYPICAL FLOOR PLAN









## 3 BHK PLAN Carpet Area | 1180 sq.f

Carpet Area | 1180 sq.ft. TYPE 2















## 4 BHK PLAN Carpet Area | 1801 sq.ft. TYPE 2





#### Sales Office :

10th Floor, Krushal Commercial Complex, G. M. Road, Chembur West, Mumbai 400089.

T: +91 22 42463999

E: sales@manmantra.net

#### Site Address

Aaradhya Signature Dr. B. A. Road, Sion West Mumbai - 400022

Booking Contact 09769010101 09819733323 07208422324

#### **TEAM CREDITS**

#### Construction by:



MAN
INFRACONSTRUCTION
LIMITED

Design Architect SSA ARCHITECTS

Consulting Architect
DAISARIA ASSOCIATES ARCHITECTS

Structural Consultant
MAHIMTURA CONSULTANT PVT. LTD.

Legal Advisor ADVAYA LEGAL

Disclaimen This brochure is merely concepted and is not a legal document. It cannot be treated as a part of final purchase agreement. All dimensions are approximate and subject to construction variances. Th