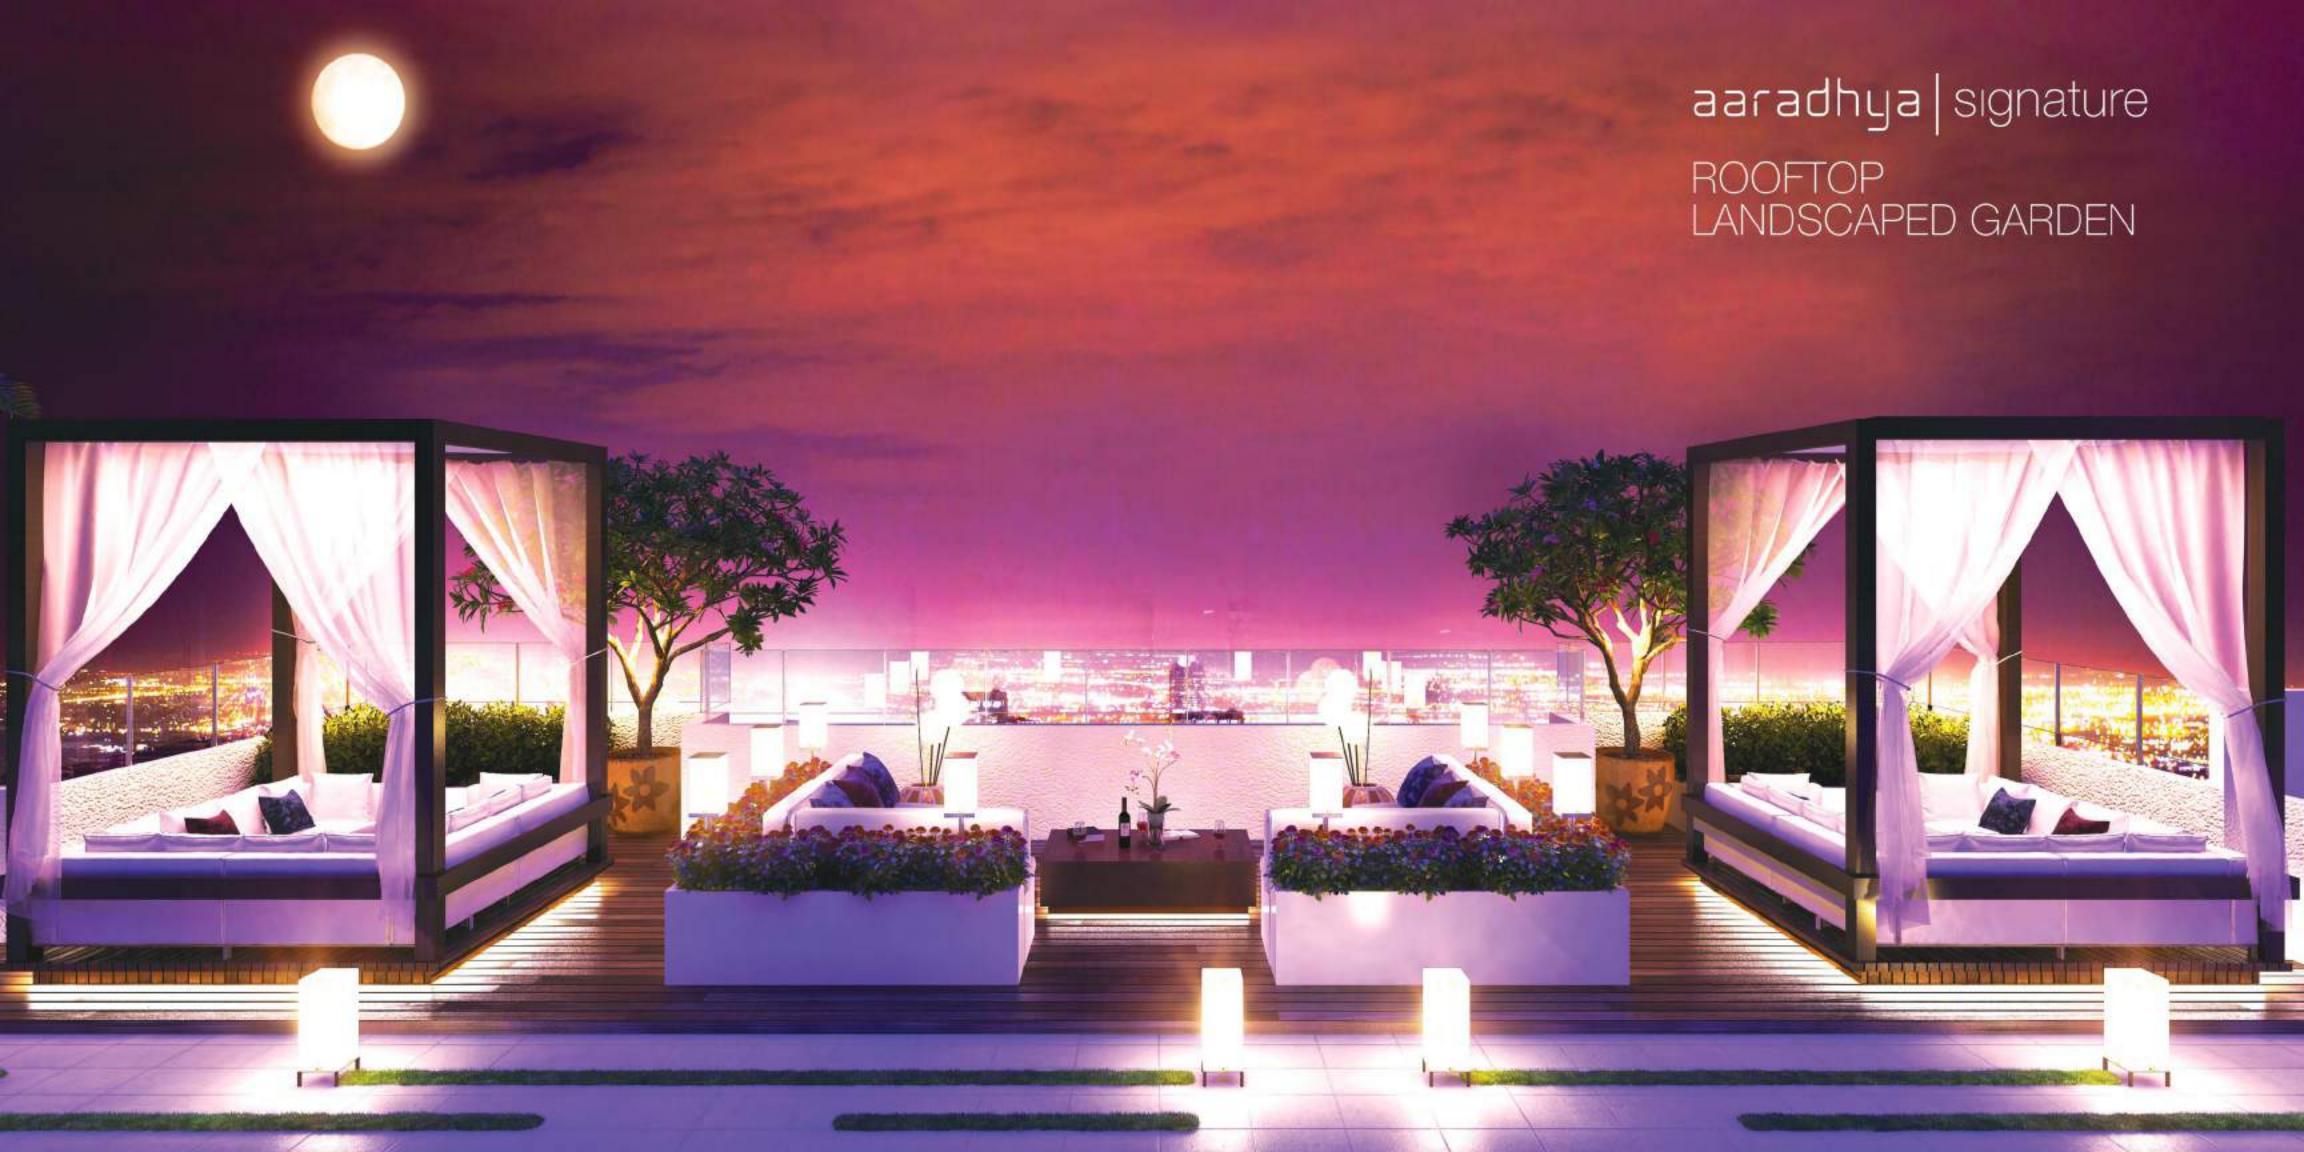

#### SPACIAL FEATURES

- Floor to Floor Height 11'3"
- Stylish Rooftop Lounge
- Games Room
- Fully Equipped Gymnasium
- Double Height Grand Entrance Lobby
- High Speed automatic elevators of reputed brand
- Ample Stift / Podium Car Parking spaces with car lift
- Vastu Compliant Apartments
- Strategically designed Passage Free Planning
- Cross Ventilated apartments
- High Quality electric modular switches