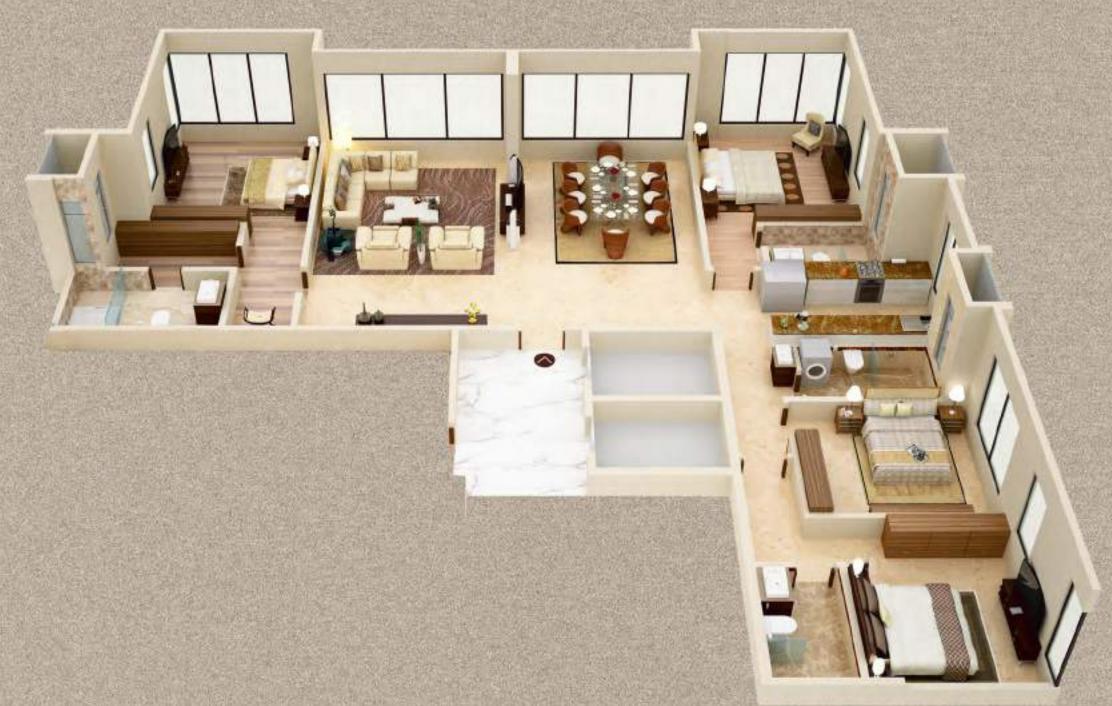

.
- High grade Sanitary Ware.

#### DOORS & WINDOWS

Sound Proof Anodized Sliding 'L' Shaped Windows.

#### SAFETY & SECURITY FEATURES

- CCTV Surveillance Camera & Intercom System
- Fire Protection systems as per CFO norms.

#### SPACIAL FEATURES

- Floor to Floor Height 11'3"
- Stylish Rooftop Lounge
- Games Room
- Fully Equipped Gymnasium
- Double Height Grand Entrance Lobby
- High Speed automatic elevators of reputed brand
- Ample Stift / Podium Car Parking spaces with car lift
- Vastu Compliant Apartments
- Strategically designed Passage Free Planning
- Cross Ventilated apartments
- High Quality electric modular switches



TYPICAL FLOOR PLAN









## 3 BHK PLAN Carpet Area | 1180 sq.f

Carpet Area | 1180 sq.ft. TYPE 2















## 4 BHK PLAN Carpet Area | 1801 sq.ft. TYPE 2





#### Sales Office :

10th Floor, Krushal Commercial Complex, G. M. Road, Chembur West, Mumbai 400089.

T: +91 22 42463999

E: sales@manmantra.net

#### Site Address

Aaradhya Signature Dr. B. A. Road, Sion West Mumbai - 400022

Booking Contact 09769010101 09819733323 07208422324

#### **TEAM CREDITS**

#### Construction by:



MAN
INFRACONSTRUCTION
LIMITED

Design Architect SSA ARCHITECTS

Consulting Architect
DAISARIA ASSOCIATES ARCHITECTS

Structural Consultant
MAHIMTURA CONSULTANT PVT. LTD.

Legal Advisor ADVAYA LEGAL

Disclaimen This brochure is merely concepted and is not a legal document. It cannot be treated as a part of final purchase agreement. All dimensions are approximate and subject to construction variances. The developer reserves sale rights of arrend architectural speci