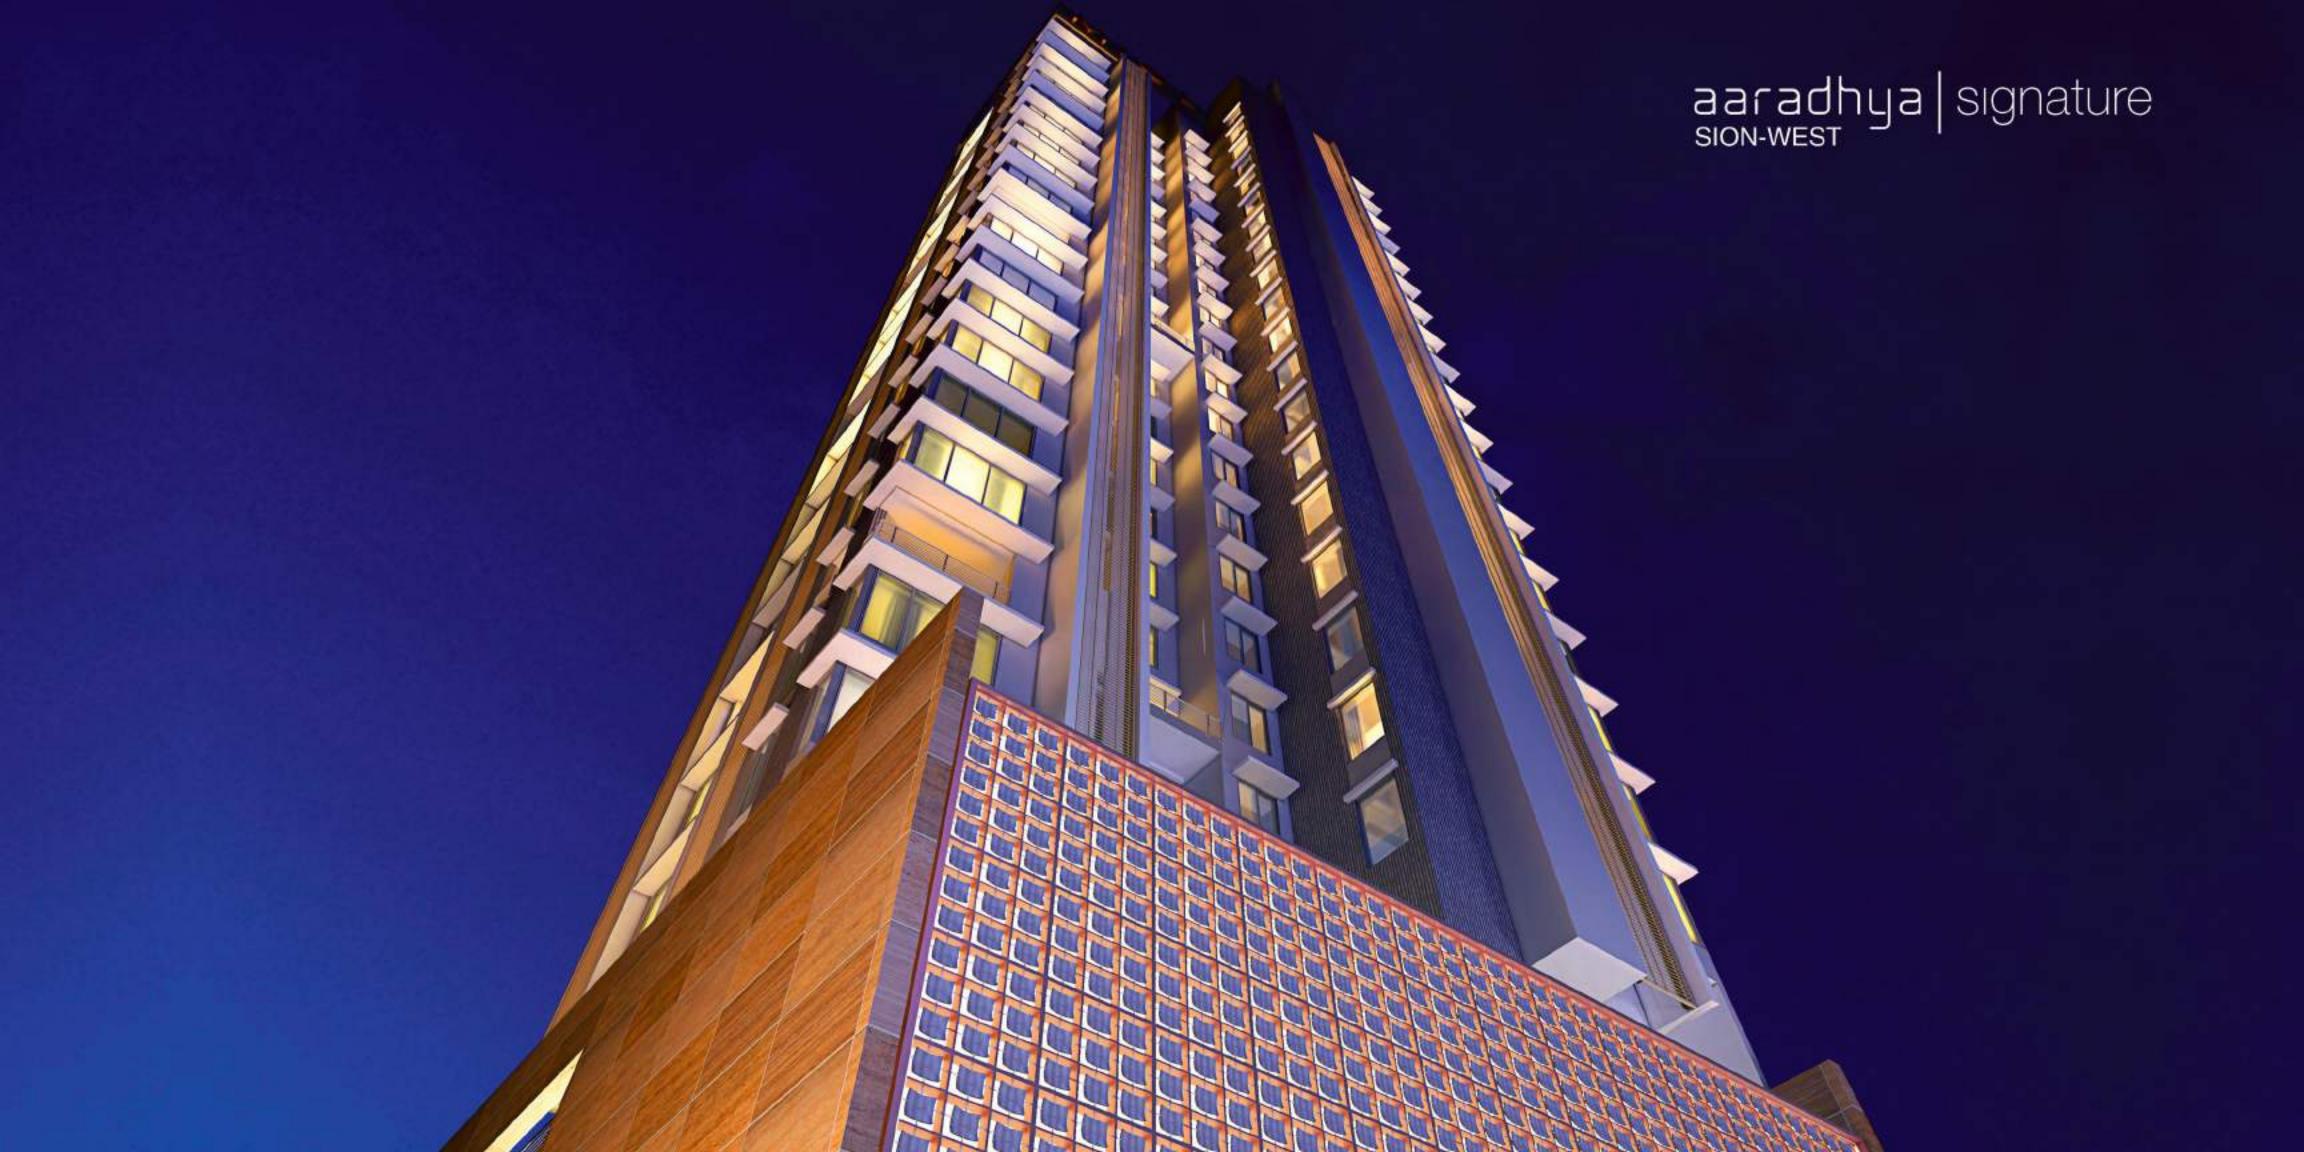

# aaradhya signature





## THEY SAY THE BEST IS YET TO COME, BUT WE BUILD ONLY THE BEST























# aaradhya signature

#### KITCHEN

Granite Kitchen Platform with S.S. Sink.

#### TOILET / BATHROOM

- Concealed plumbing & CP Fittings.
- High grade Sanitary Ware.

#### DOORS & WINDOWS

Sound Proof Anodized Sliding 'L' Shaped Windows.

#### SAFETY & SECURITY FEATURES

- CCTV Surveillance Camera & Intercom System
- Fire Protection systems as per CFO norms.

#### SPACIAL FEATURES

- Floor to Floor Height 11'3"
- Stylish Rooftop Lounge
- Games Room
- Fully Equipped Gymnasium
- Double Height Grand Entrance Lobby
- High Speed automatic elevators of reputed brand
- Ample Stift / Podium Car Parking spaces with car lift
- Vastu Compliant Apartments
- Strategically designed Passage Free Planning
- Cross Ventilated apartments
- High Quality electric modular switches



TYPICAL F