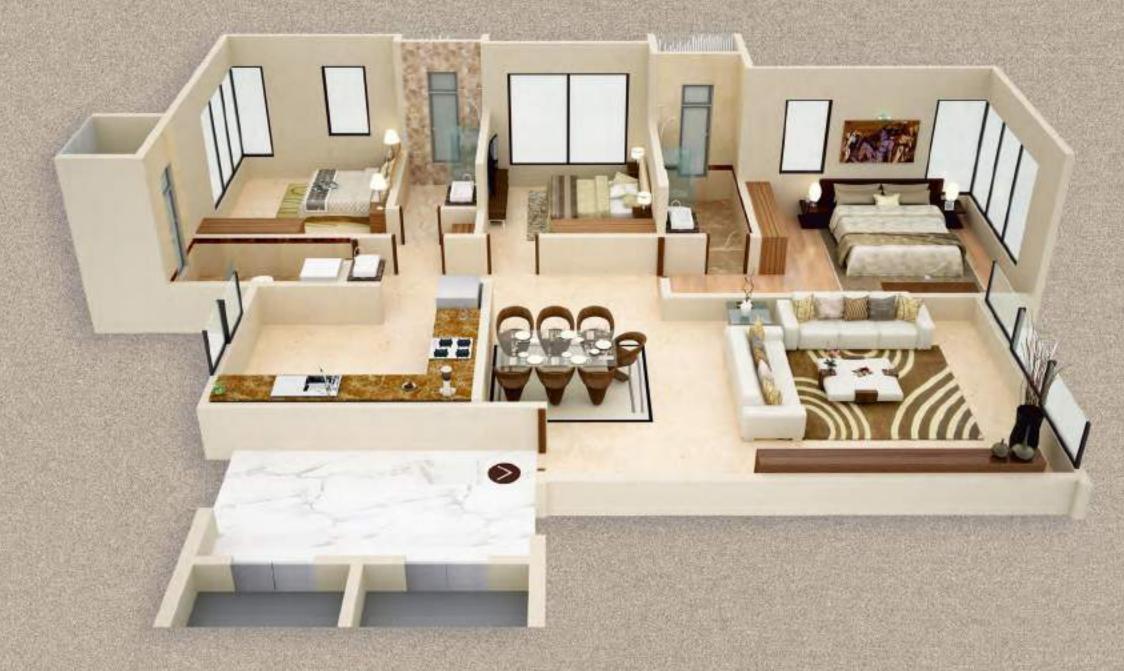

#### TOILET / BATHROOM

- Concealed plumbing & CP Fittings.
- High grade Sanitary Ware.

#### DOORS & WINDOWS

Sound Proof Anodized Sliding 'L' Shaped Windows.

#### SAFETY & SECURITY FEATURES

- CCTV Surveillance Camera & Intercom System
- Fire Protection systems as per CFO norms.

#### SPACIAL FEATURES

- Floor to Floor Height 11'3"
- Stylish Rooftop Lounge
- Games Room
- Fully Equipped Gymnasium
- Double Height Grand Entrance Lobby
- High Speed automatic elevators of reputed brand
- Ample Stift / Podium Car Parking spaces with car lift
- Vastu Compliant Apartments
- Strategically designed Passage Free Planning
- Cross Ventilated apartments
- High Quality electric modular switches



TYPICAL FLOOR PLAN









## 3 BHK PLAN Carpet Area | 1180 sq.f

Carpet Area | 1180 sq.ft. TYPE 2















## 4 BHK PLAN Carpet Area | 1801 sq.ft. TYPE 2





#### Sales Office :

10th Floor, Krushal Commercial Complex, G. M. Road, Chembur West, Mumbai 400089.

T: +91 22 42463999

E: sales@manmantra.net

#### Site Address

Aaradhya Signature Dr. B. A. Road, Sion West Mumbai - 400022

Booking Contact 09769010101 09819733323 07208422324

#### **TEAM CREDITS**

#### Construction by:



MAN
INFRACONSTRUCTION
LIMITED

Design Architect SSA ARCHITECTS

Consulting Architect
DAISARIA ASSOCIATES ARCHITECTS

Structural Consultant
MAHIMTURA CONSULTANT PVT. LTD.

Legal Advisor ADVAYA LEGAL

Disclaimen This brochure is merely concepted and is not a legal document. It cannot be treated as a part of final purchase agreement. All dimensions are approximate and subject to construction variances. The