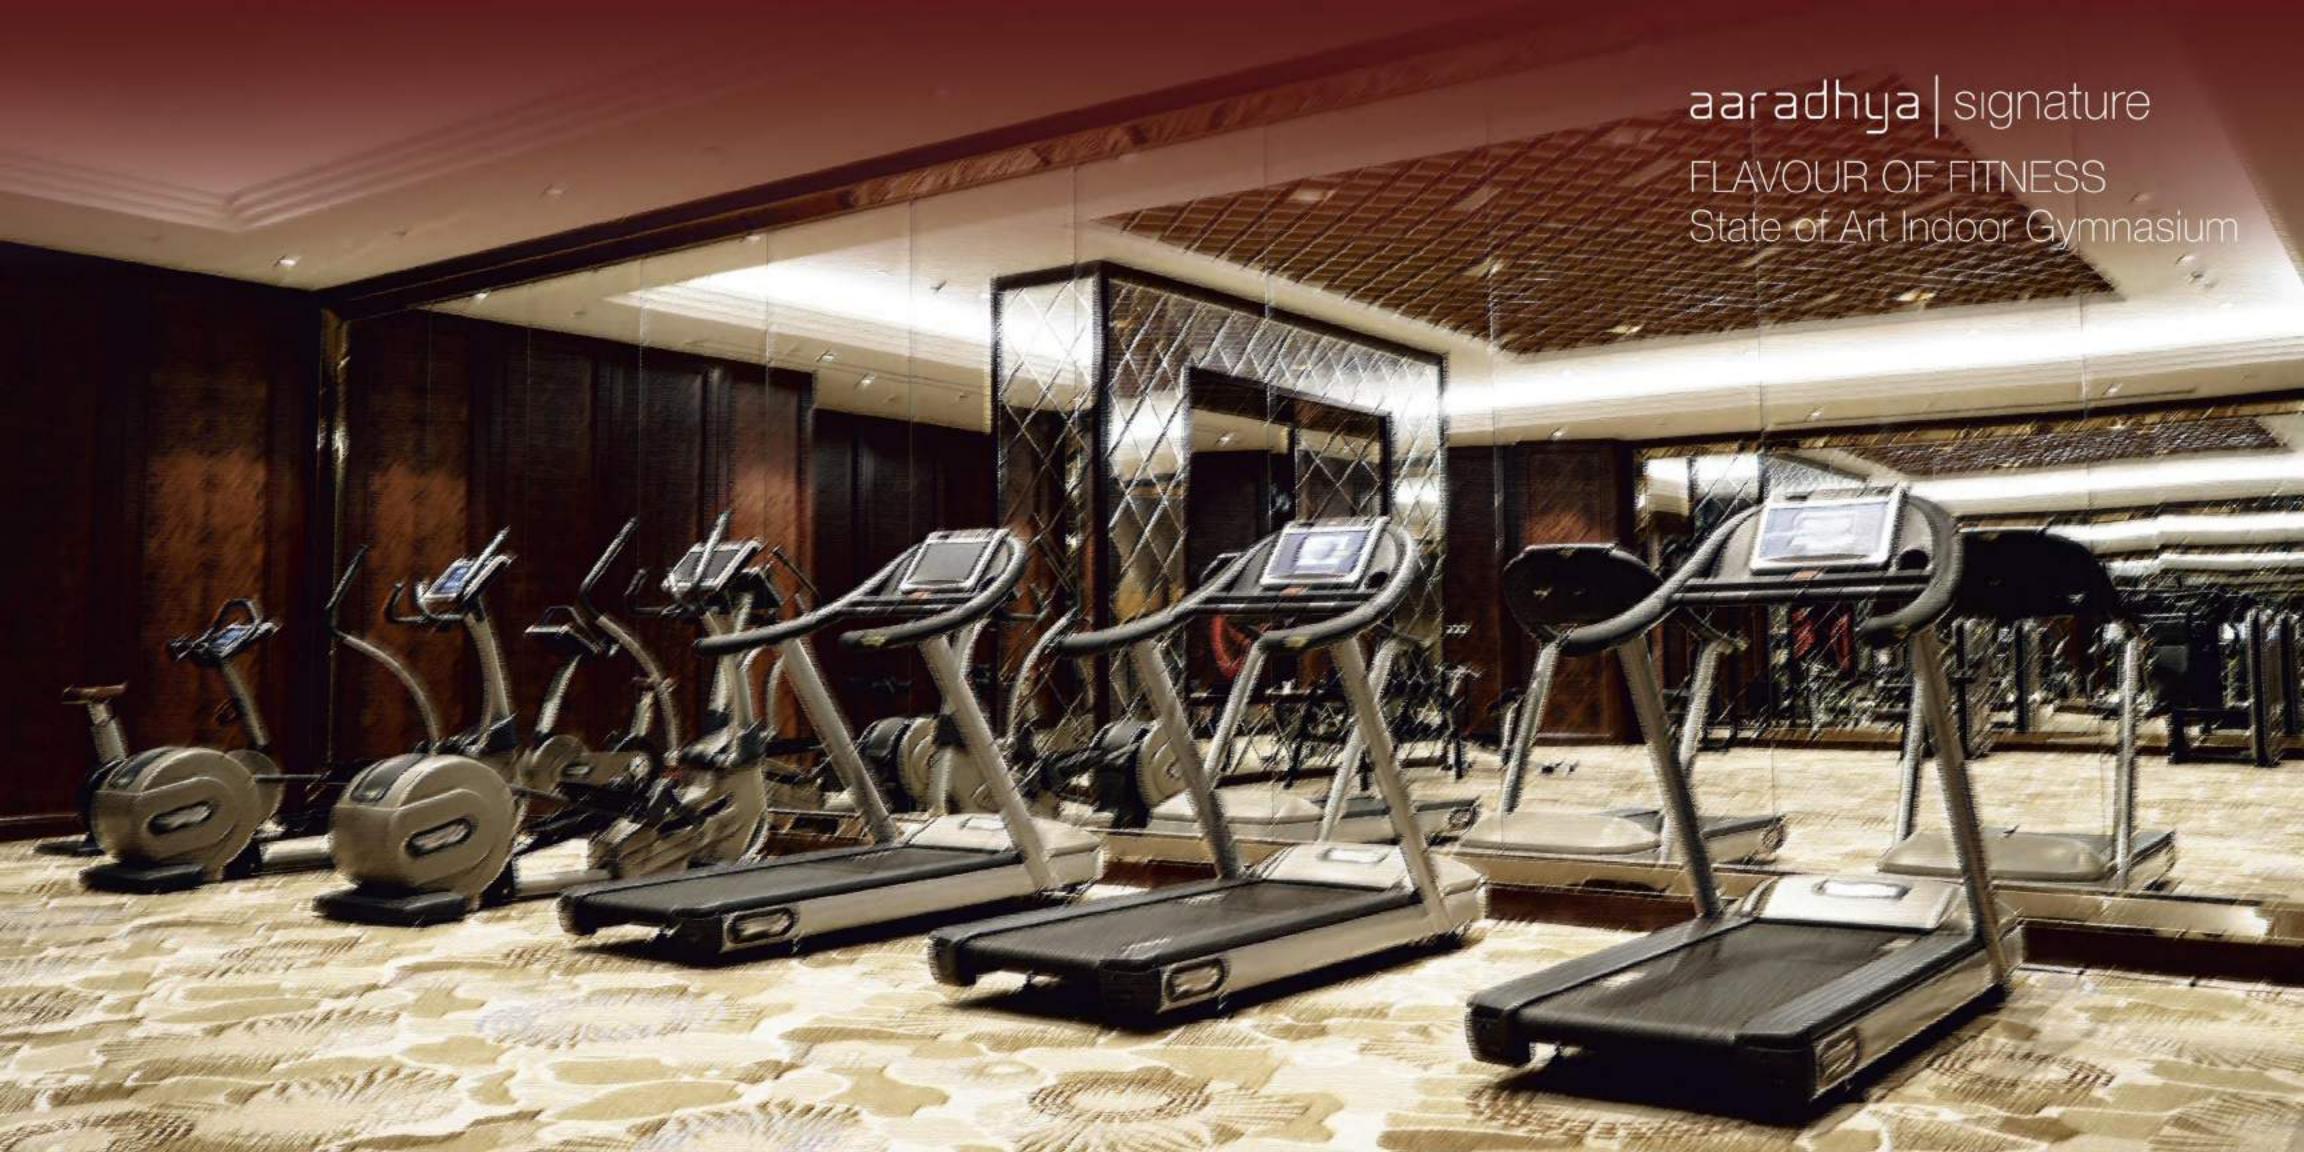

#### SPACIAL FEATURES

- Floor to Floor Height 11'3"
- Stylish Rooftop Lounge
- Games Room
- Fully Equipped Gymnasium
- Double Height Grand Entrance Lobby
- High Speed automatic elevators of reputed brand
- Ample Stift / Podium Car Parking spaces with car lift
- Vastu Compliant Apartments
- Strategically designed Passage Free Planning
- Cross Ventilated apartments
- High Quality electric modular switches