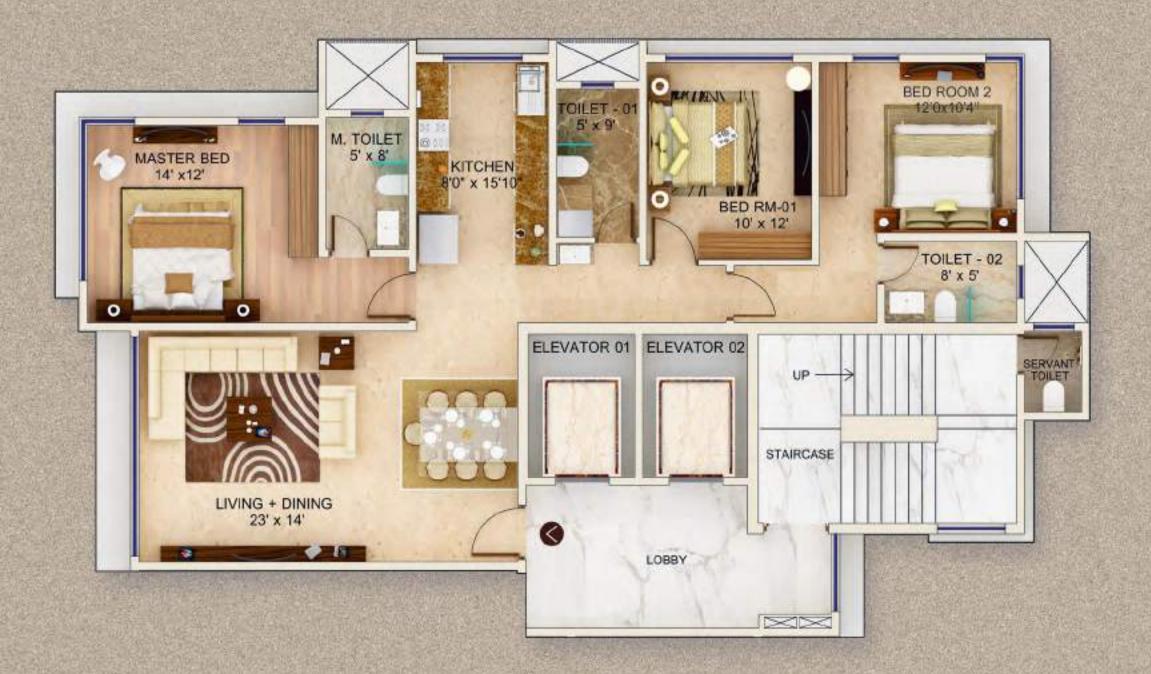

# aaradhya signature

#### KITCHEN

Granite Kitchen Platform with S.S. Sink.

#### TOILET / BATHROOM

- Concealed plumbing & CP Fittings.
- High grade Sanitary Ware.

#### DOORS & WINDOWS

Sound Proof Anodized Sliding 'L' Shaped Windows.

#### SAFETY & SECURITY FEATURES

- CCTV Surveillance Camera & Intercom System
- Fire Protection systems as per CFO norms.

#### SPACIAL FEATURES

- Floor to Floor Height 11'3"
- Stylish Rooftop Lounge
- Games Room
- Fully Equipped Gymnasium
- Double Height Grand Entrance Lobby
- High Speed automatic elevators of reputed brand
- Ample Stift / Podium Car Parking spaces with car lift
- Vastu Compliant Apartments
- Strategically designed Passage Free Planning
- Cross Ventilated apartments
- High Quality electric modular switches



TYPICAL FLOOR PLAN









## 3 BHK PLAN Carpet Area | 1180 sq.f

Carpet Area | 1180 sq.ft. TYPE 2















## 4 BHK PLAN Carpet Area | 1801 sq.ft. TYPE 2





#### Sales Office :

10th Floor, Krushal Commercial Complex, G. M. Road, Chembur West, Mumbai 400089.

T: +91 22 42463999

E: sales@manmantra.net

#### Site Address

Aaradhya Signature Dr. B. A. Road, Sion West Mumbai - 400022

Booking Contact 09769010101 09819733323 07208422324

#### **TEAM CREDITS**

#### Construction by:



MAN
INFRACONSTRUCTION
LIMITED

Design Architect SSA ARCHITECTS

Consulting Architect
DAISARIA ASSOCIATES ARCHITECTS

Structural Consultant
MAHIMTURA CONSULTANT PVT. LTD.

Legal Advisor ADVAYA LEGAL

Disclaimen This brochure is merely concepted and is not a legal document. It cannot be treated as a part of final purchase agre