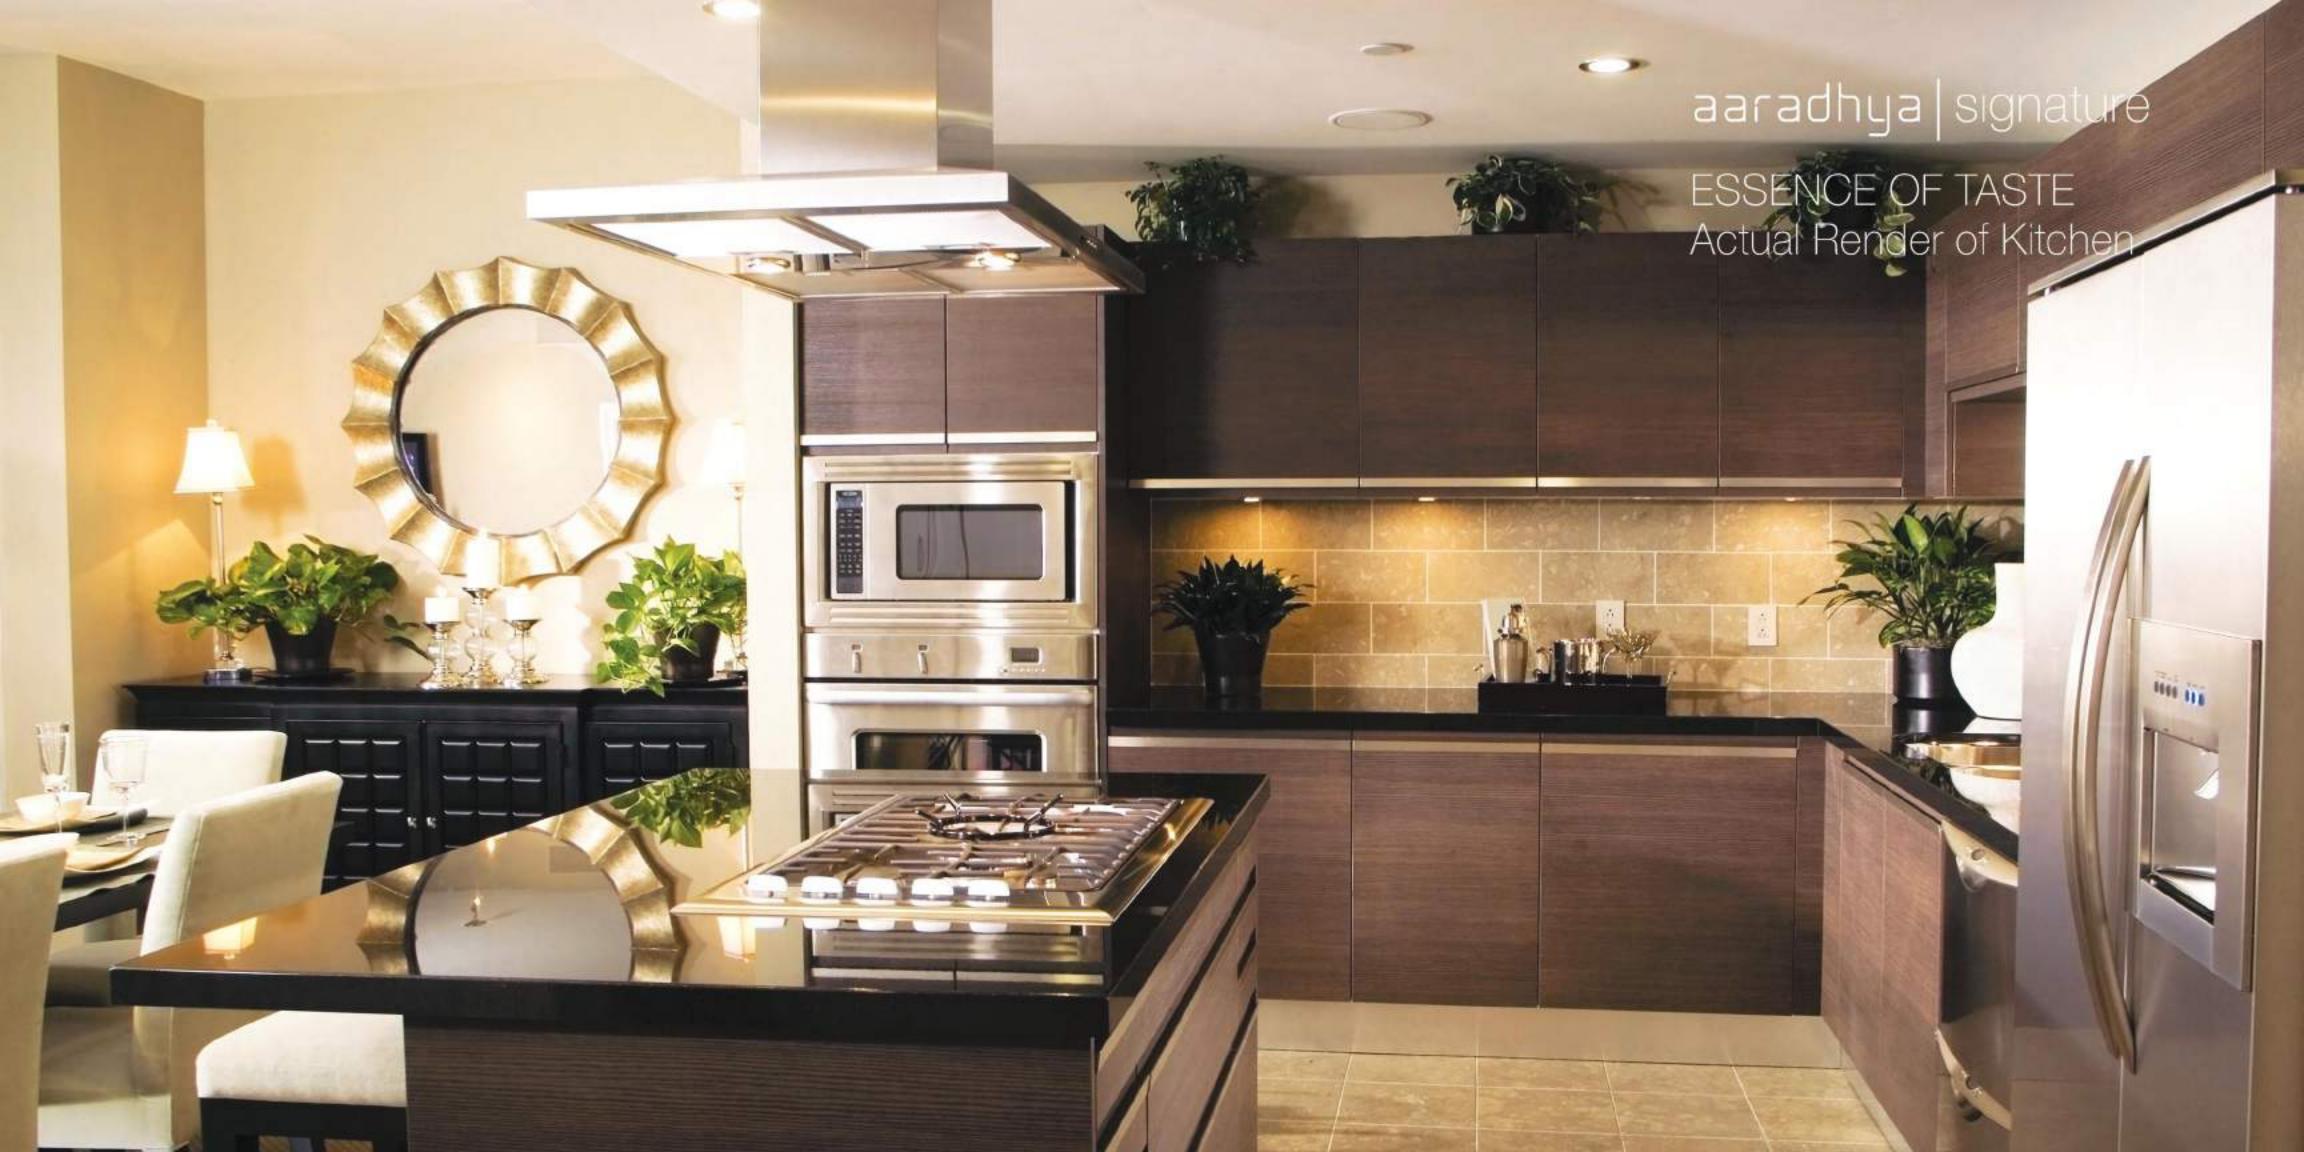

# aaradhya signature





## THEY SAY THE BEST IS YET TO COME, BUT WE BUILD ONLY THE BEST























# aaradhya signature

#### KITCHEN

Granite Kitchen Platform with S.S. Sink.

#### TOILET / BATHROOM

- Concealed plumbing & CP Fittings.
- High grade Sanitary Ware.

#### DOORS & WINDOWS

Sound Proof Anodized Sliding 'L' Shaped Windows.

#### SAFETY & SECURITY FEATURES

- CCTV Surveillance Camera & Intercom System
- Fire Protection systems as per CFO norms.

#### SPACIAL FEATURES

- Floor to Floor Height 11'3"
- Stylish Rooftop Lounge
- Games Room
- Fully Equipped Gymnasium
- Double Height Grand Entrance Lobby
- High Speed automatic elevators of reputed brand
- Ample Stift / Podium Car Parking spaces with car lift
- Vastu Compliant Apartments
- Strategically designed Passage Free Planning
- Cross Ventilated apartments
- High Quality electric modular switches



TYPICAL FLOOR PLAN