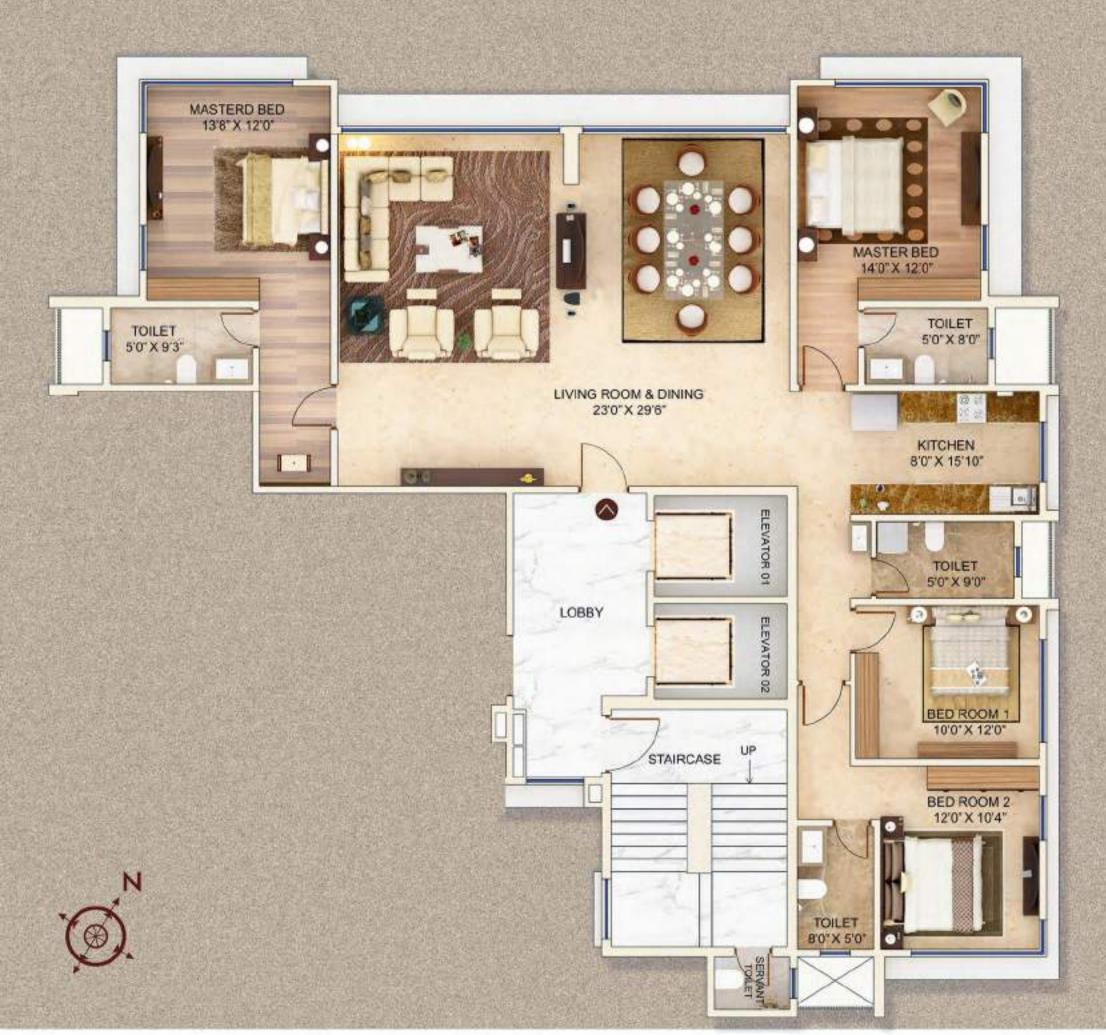

TOILET / BATHROOM

- Concealed plumbing & CP Fittings.
- High grade Sanitary Ware.

#### DOORS & WINDOWS

Sound Proof Anodized Sliding 'L' Shaped Windows.

#### SAFETY & SECURITY FEATURES

- CCTV Surveillance Camera & Intercom System
- Fire Protection systems as per CFO norms.

#### SPACIAL FEATURES

- Floor to Floor Height 11'3"
- Stylish Rooftop Lounge
- Games Room
- Fully Equipped Gymnasium
- Double Height Grand Entrance Lobby
- High Speed automatic elevators of reputed brand
- Ample Stift / Podium Car Parking spaces with car lift
- Vastu Compliant Apartments
- Strategically designed Passage Free Planning
- Cross Ventilated apartments
- High Quality electric modular switches



TYPICAL FLOOR PLAN









## 3 BHK PLAN Carpet Area | 1180 sq.f

Carpet Area | 1180 sq.ft. TYPE 2















## 4 BHK PLAN Carpet Area | 1801 sq.ft. TYPE 2





#### Sales Office :

10th Floor, Krushal Commercial Complex, G. M. Road, Chembur West, Mumbai 400089.

T: +91 22 42463999

E: sales@manmantra.net

#### Site Address

Aaradhya Signature Dr. B. A. Road, Sion West Mumbai - 400022

Booking Contact 09769010101 09819733323 07208422324

#### **TEAM CREDITS**

#### Construction by:



MAN
INFRACONSTRUCTION
LIMITED

Design Architect SSA ARCHITECTS

Consulting Architect
DAISARIA ASSOCIATES ARCHITECTS

Structural Consultant
MAHIMTURA CONSULTANT PVT. LTD.

Legal Advisor ADVAYA LEGAL

Disclaimen This brochure is merely concepted and is not a legal document. It cannot be treated as a part of final purchase agreement. All dimensions are approximate and subject to construction variances. The develo