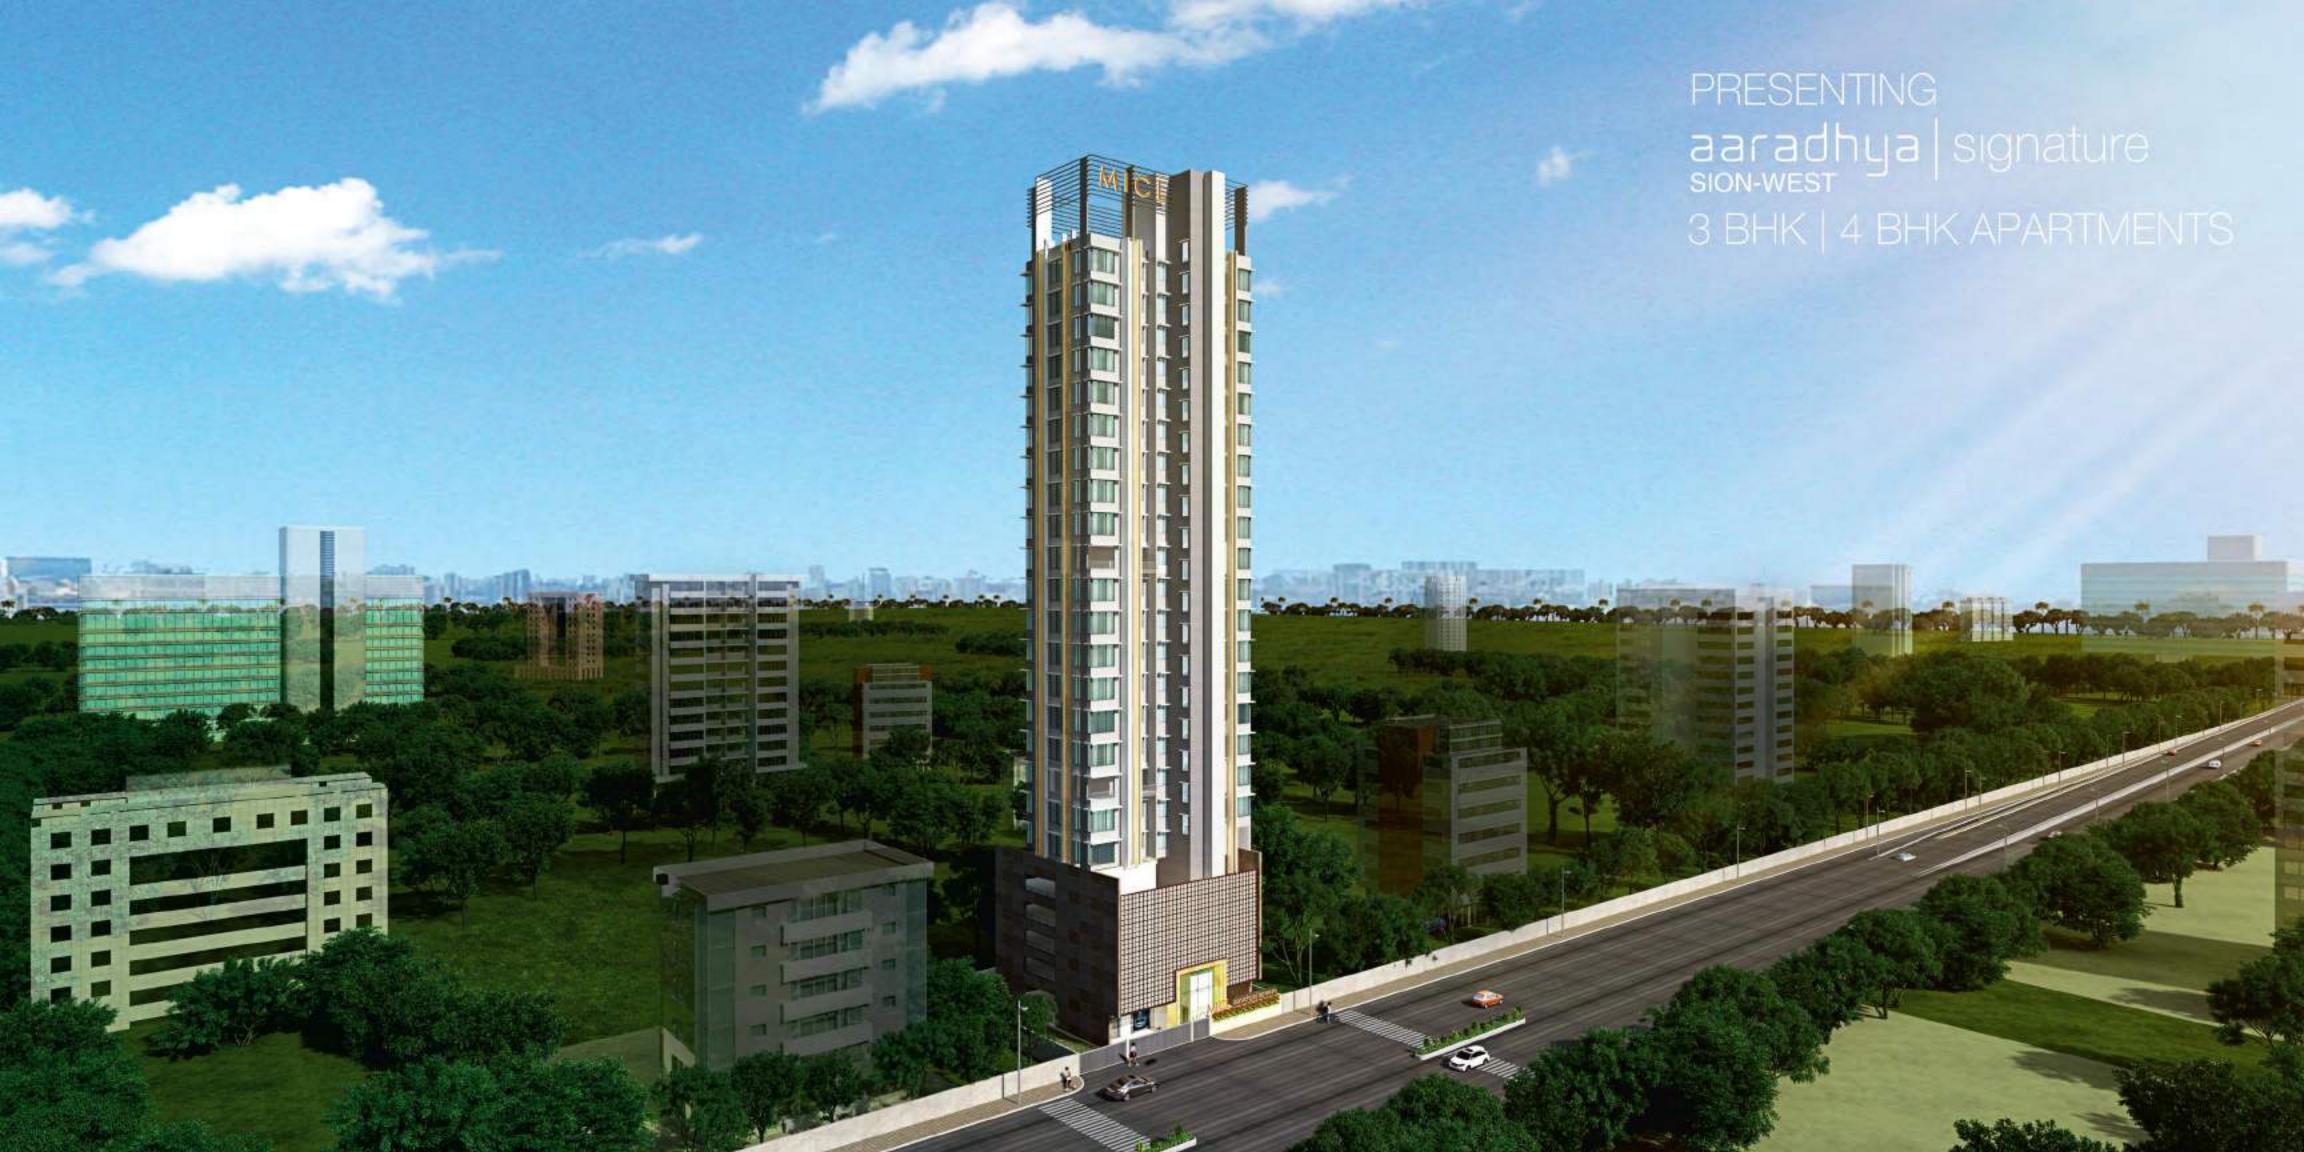

# aaradhya signature





## THEY SAY THE BEST IS YET TO COME, BUT WE BUILD ONLY THE BEST























# aaradhya signature

#### KITCHEN

Granite Kitchen Platform with S.S. Sink.

#### TOILET / BATHROOM

- Concealed plumbing & CP Fittings.
- High grade Sanitary Ware.

#### DOORS & WINDOWS

Sound Proof Anodized Sliding 'L' Shaped Windows.

#### SAFETY & SECURITY FEATURES

- CCTV Surveillance Camera & Intercom System
- Fire Protection systems as per CFO norms.

#### SPACIAL FEATURES

- Floor to Floor Height 11'3"
- Stylish Rooftop Lounge
- Games Room
- Fully Equipped Gymnasium
- Double Height Grand Entrance Lobby
- High Speed automatic elevators of reputed brand
- Ample Stift / Podium Car Parking spaces with car lift
- Vastu Compliant Apartments
- Strategically designed Passage Free Planning
- Cross Ventilated apartments
- High Quality electric modular switches



TYPICAL