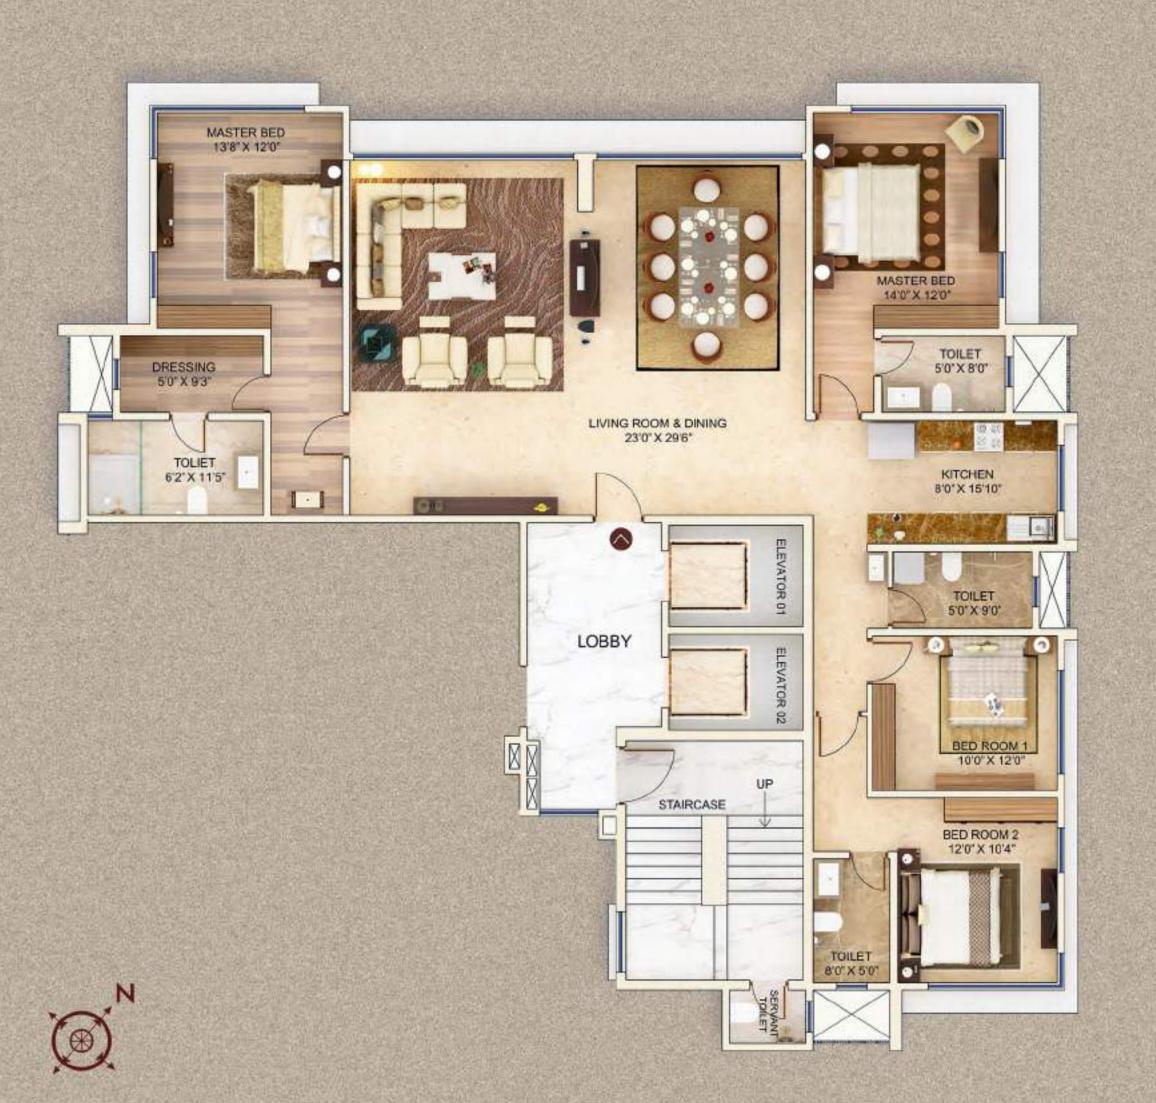

LET / BATHROOM

- Concealed plumbing & CP Fittings.
- High grade Sanitary Ware.

#### DOORS & WINDOWS

Sound Proof Anodized Sliding 'L' Shaped Windows.

#### SAFETY & SECURITY FEATURES

- CCTV Surveillance Camera & Intercom System
- Fire Protection systems as per CFO norms.

#### SPACIAL FEATURES

- Floor to Floor Height 11'3"
- Stylish Rooftop Lounge
- Games Room
- Fully Equipped Gymnasium
- Double Height Grand Entrance Lobby
- High Speed automatic elevators of reputed brand
- Ample Stift / Podium Car Parking spaces with car lift
- Vastu Compliant Apartments
- Strategically designed Passage Free Planning
- Cross Ventilated apartments
- High Quality electric modular switches



TYPICAL FLOOR PLAN









## 3 BHK PLAN Carpet Area | 1180 sq.f

Carpet Area | 1180 sq.ft. TYPE 2















## 4 BHK PLAN Carpet Area | 1801 sq.ft. TYPE 2





#### Sales Office :

10th Floor, Krushal Commercial Complex, G. M. Road, Chembur West, Mumbai 400089.

T: +91 22 42463999

E: sales@manmantra.net

#### Site Address

Aaradhya Signature Dr. B. A. Road, Sion West Mumbai - 400022

Booking Contact 09769010101 09819733323 07208422324

#### **TEAM CREDITS**

#### Construction by:



MAN
INFRACONSTRUCTION
LIMITED

Design Architect SSA ARCHITECTS

Consulting Architect
DAISARIA ASSOCIATES ARCHITECTS

Structural Consultant
MAHIMTURA CONSULTANT PVT. LTD.

Legal Advisor ADVAYA LEGAL

Disclaimen This brochure is merely concepted and is not a legal document. It cannot be treated as a part of final purchase agreement. All dimensions are approximate and subject to construction variances. The developer