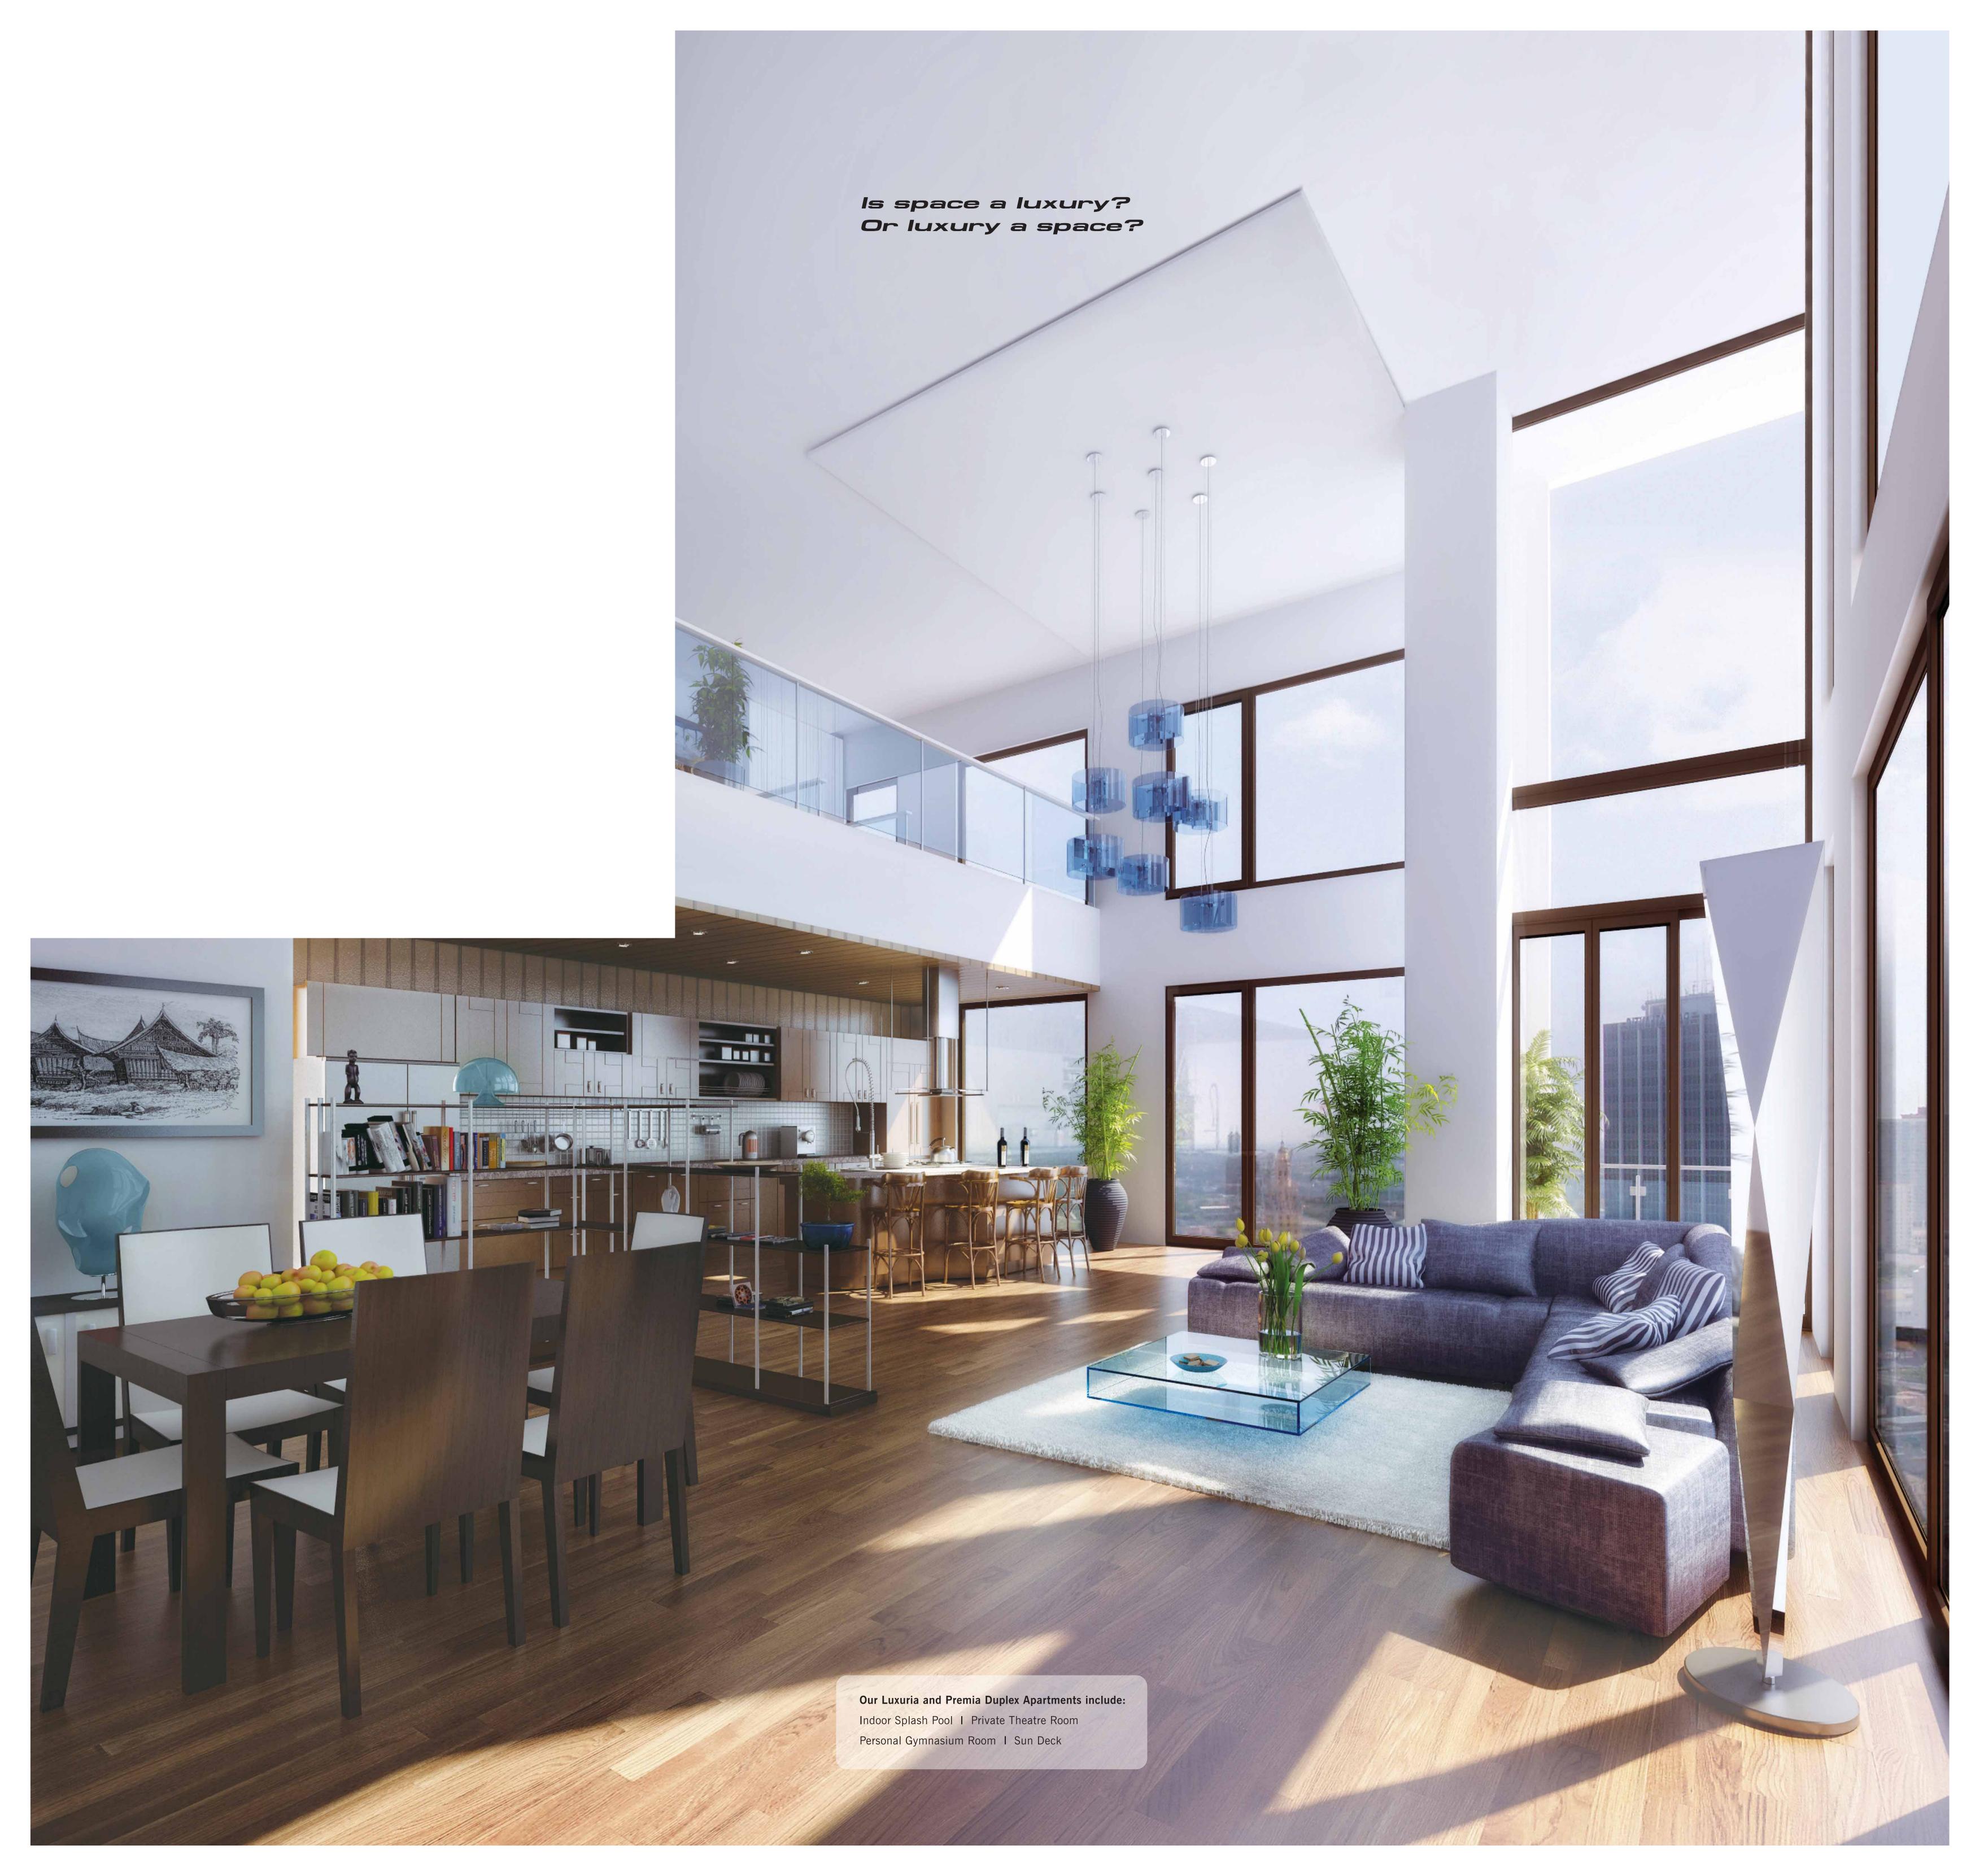

The next time you need more space, don't leave home.





## Presenting Centre Court at the US Open Apartments.

4 and 5 BHK fully furnished designer homes and duplexes



Nirmal Lifestyle, in association with the US Open, is proud to bring the first-of-its-kind Centre Court Apartments, for you and your kids.

Live a life full of luxury, at our 4 & 5 BHK fully furnished apartments.

# Prepare to experience space like never before.

What's more, when your apartment comes ready with space-efficient furnishings, you'll certainly find more space for everything else.











#### One of india's first fitness centre and jogging track on the 46th floor



The US Open Apartments
pampers you with a state-of-the-art
fitness centre on the rooftop.

If you ever wished you could lead
an active life, consider all
your wishes granted.

- Jogging Track
- Hi-tech Gymnasium
- Spa



# How often have you Y yearned for a home with T the best sporting facilities?



Welcome to a world of cutting edge sports amenities to suit your modern lifestyle and healthy living.

- US Open Standard Tennis Courts
- Basketball Court
- Swimming Pool
- Badminton Court
- Jogging and Cycling Track



#### Centre Court





### 4&5 BHK Plan



## Luxuria & Premia Upper Duplex



## Luxuria & Premia Lower Duplex





### AREA TYPOLOGY

| Type           | Level | Carpet (Sq.Ft.) | Deck (Sq.Ft.