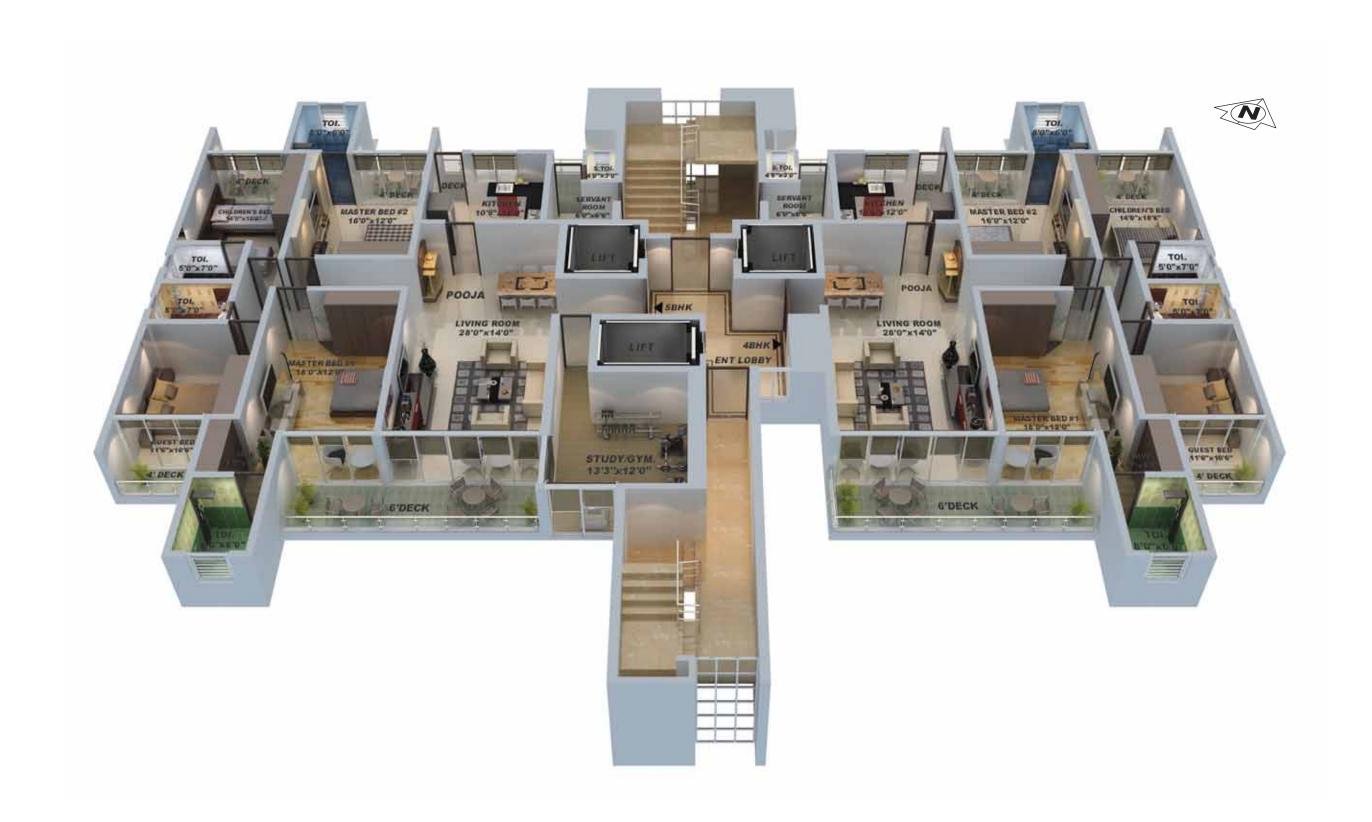

er before.

What's more, when your apartment comes ready with space-efficient furnishings, you'll certainly find more space for everything else.











#### One of india's first fitness centre and jogging track on the 46th floor



The US Open Apartments
pampers you with a state-of-the-art
fitness centre on the rooftop.

If you ever wished you could lead
an active life, consider all
your wishes granted.

- Jogging Track
- Hi-tech Gymnasium
- Spa



# How often have you Y yearned for a home with T the best sporting facilities?



Welcome to a world of cutting edge sports amenities to suit your modern lifestyle and healthy living.

- US Open Standard Tennis Courts
- Basketball Court
- Swimming Pool
- Badminton Court
- Jogging and Cycling Track



#### Centre Court





### 4&5 BHK Plan



## Luxuria & Premia Upper Duplex



## Luxuria & Premia Lower Duplex





### AREA TYPOLOGY

| Type           | Level | Carpet (Sq.Ft.) | Deck (Sq.Ft.) |
|----------------|-------|-----------------|---------------|
| Premia Duplex  | Upper | 1377.35         | 109.58        |
| (6 BHK)        | Lower | 1798.43         | 445.95        |
| Luxuria Duplex | Upper | 1166.05         | 134.97        |
| (5 BHK)        | Lower | 1590.80         | 446.81        |
| 5 BHK          |       | 1784.23         | 271.04        |
| 4 BHK          |       | 1576.59         | 271.90        |

For an exclusive launch offer: Call 022 2593 7100

Multiplex Building, 3rd Floor, LBS Road near Mulund Station (W). Mumbai 80. usopenapartments@nirmallifestyle.com www.usopenapartments.com

An ISO 9001:2008 & ISO 140