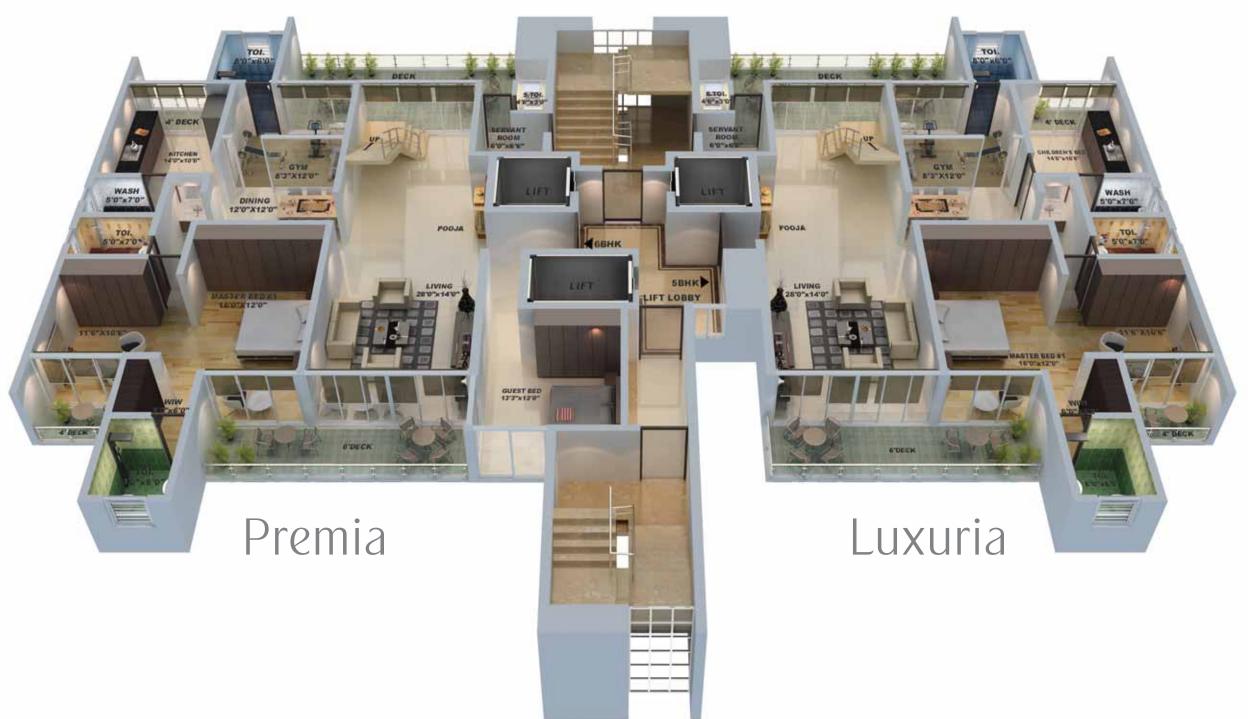

ent furnishings, you'll certainly find more space for everything else.











#### One of india's first fitness centre and jogging track on the 46th floor



The US Open Apartments
pampers you with a state-of-the-art
fitness centre on the rooftop.

If you ever wished you could lead
an active life, consider all
your wishes granted.

- Jogging Track
- Hi-tech Gymnasium
- Spa



# How often have you Y yearned for a home with T the best sporting facilities?



Welcome to a world of cutting edge sports amenities to suit your modern lifestyle and healthy living.

- US Open Standard Tennis Courts
- Basketball Court
- Swimming Pool
- Badminton Court
- Jogging and Cycling Track



#### Centre Court





### 4&5 BHK Plan



## Luxuria & Premia Upper Duplex



## Luxuria & Premia Lower Duplex





### AREA TYPOLOGY

| Type           | Level | Carpet (Sq.Ft.) | Deck (Sq.Ft.) |
|----------------|-------|-----------------|---------------|
| Premia Duplex  | Upper | 1377.35         | 109.58        |
| (6 BHK)        | Lower | 1798.43         | 445.95        |
| Luxuria Duplex | Upper | 1166.05         | 134.97        |
| (5 BHK)        | Lower | 1590.80         | 446.81        |
| 5 BHK          |       | 1784.23         | 271.04        |
| 4 BHK          |       | 1576.59         | 271.90        |

For an exclusive launch offer: Call 022 2593 7100

Multiplex Building, 3rd Floor, LBS Road near Mulund Station (W). Mumbai 80. usopenapartments@nirmallifestyle.com www.usopenapartments.com

An ISO 9001:2008 & ISO 14001:2004, Real Estate Company.

All projects designed by Architect Hafeez C