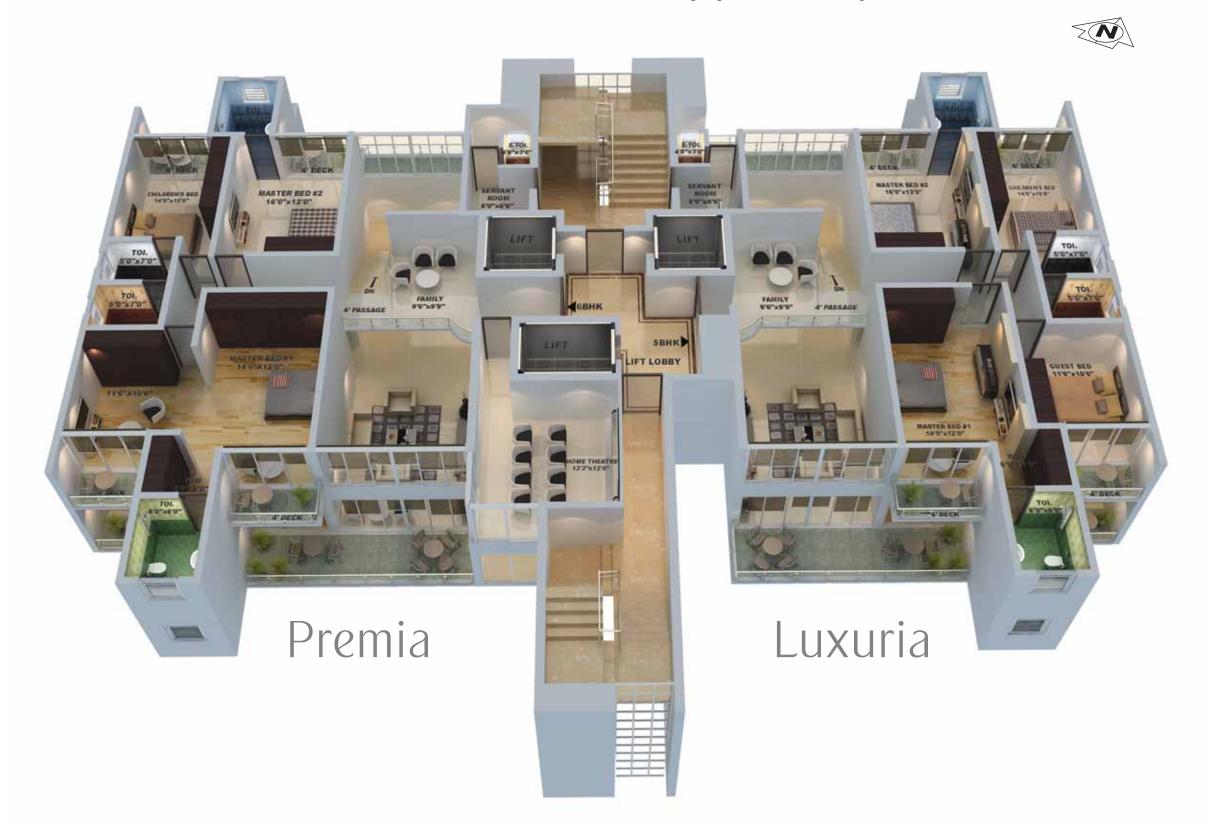

partment comes ready with space-efficient furnishings, you'll certainly find more space for everything else.











#### One of india's first fitness centre and jogging track on the 46th floor



The US Open Apartments
pampers you with a state-of-the-art
fitness centre on the rooftop.

If you ever wished you could lead
an active life, consider all
your wishes granted.

- Jogging Track
- Hi-tech Gymnasium
- Spa



# How often have you Y yearned for a home with T the best sporting facilities?



Welcome to a world of cutting edge sports amenities to suit your modern lifestyle and healthy living.

- US Open Standard Tennis Courts
- Basketball Court
- Swimming Pool
- Badminton Court
- Jogging and Cycling Track



#### Centre Court





### 4&5 BHK Plan



## Luxuria & Premia Upper Duplex



## Luxuria & Premia Lower Duplex





### AREA TYPOLOGY

| Type           | Level | Carpet (Sq.Ft.) | Deck (Sq.Ft.) |
|----------------|-------|-----------------|---------------|
| Premia Duplex  | Upper | 1377.35         | 109.58        |
| (6 BHK)        | Lower | 1798.43         | 445.95        |
| Luxuria Duplex | Upper | 1166.05         | 134.97        |
| (5 BHK)        | Lower | 1590.80         | 446.81        |
| 5 BHK          |       | 1784.23         | 271.04        |
| 4 BHK          |       | 1576.59         | 271.90        |

For an exclusive launch offer: Call 022 2593 7100

Multiplex Building, 3rd Floor, LBS Road near Mulund Station (W). Mumbai 80. usopenapartments@nirmallifestyle.com www.usopenapartments.com

An ISO 9001:2008 & ISO 14001:2004, Real Estate Company.

All p