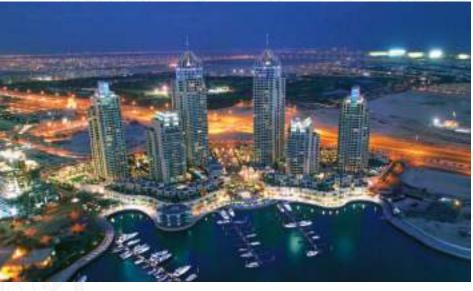

#### DUBAI MARINA

Dubai Marina is a city within a city and marks one of the Gulf's biggest building projects. The 50 million square foot development houses luxury residential and leisure facilities covering over 500 acres of land. Upon completion, over 200 high rise towers will create a new skyline that will further define Dubai. Each of Emaar's projects feature premium marina views and amenities allowing residents to enjoy shopping, swimming pools, spa and sports facilities.

70% of the Dubai Marina is currently completed or under construction with much of the Emaar developed infrastructure in place.

e Lak

ai Marina