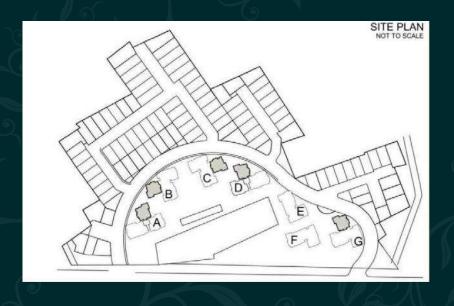

# astute living spaces

Seven towers rise in a sweeping crescent formation, standing proud as a beacon to The Palm Springs.

Breathtaking panoramic views over the community and surrounding environs provide far-reaching scenery for every apartment.

Every convenience has been carefully incorporated, so you can get on with living your life - the way you choose.

Seven towers rise in a sweeping crescent formation and are a landmark at the entrance to The Palm Springs.