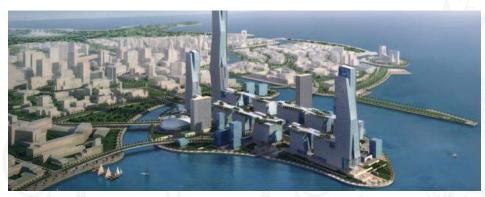

#### SAUDI ARABIA

The King Abdullah Economic City is being built to the north of Jeddah and strategically between the cities of Makkah and Madina. It aims to generate over 500,000 employment opportunities from its six distinct components - a modern world-class Seaport, Industrial District, Financial Island, Education Zone, Resorts and The Residential Area.