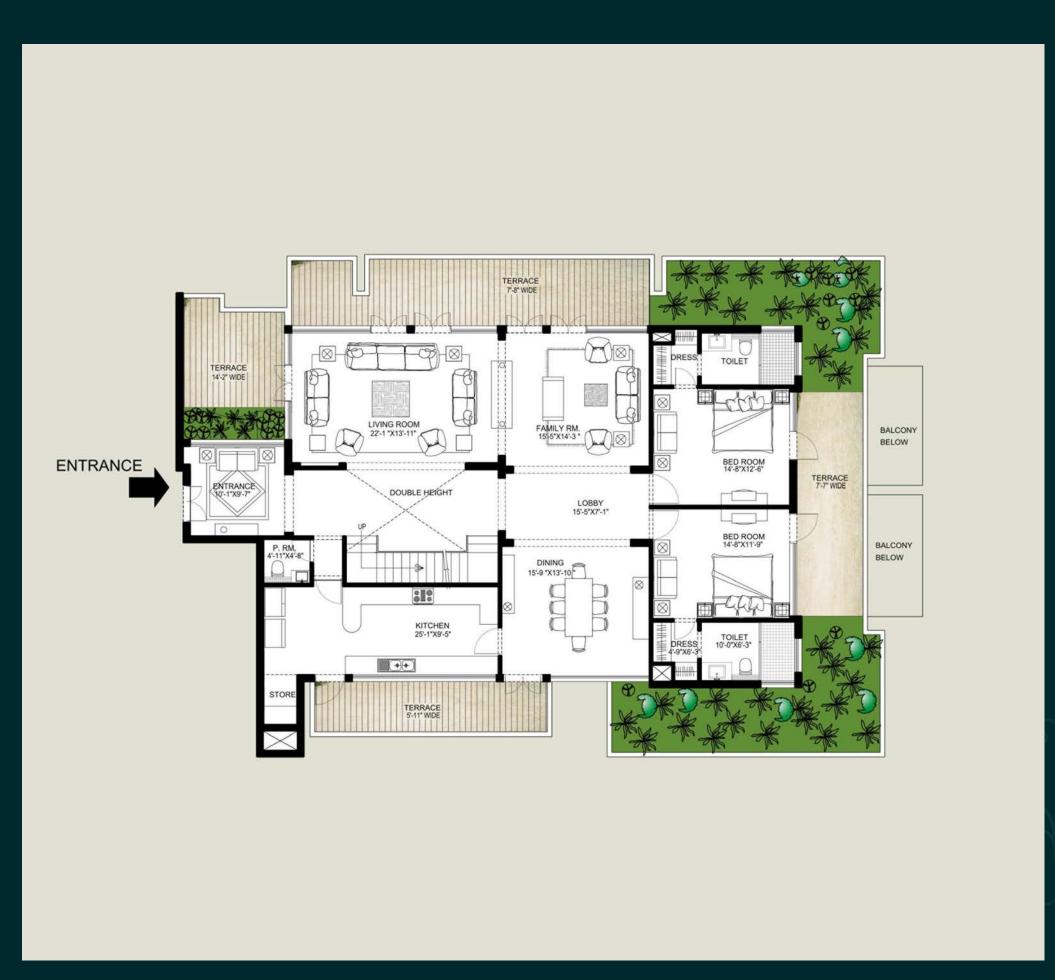

## your home

The opulent villas at The Palm Springs have been designed to provide unparalleled quality of life and the most sophisticated standards of living.

Set in small clusters within wide-open landscaped gardens, each villa benefits from privacy, yet is just a short walk from the clubhouse, pool and fitness facilities. Five bedrooms and bathrooms give even the largest family space and solitude, coupled with versatile living and dining areas - ideal for entertaining or relaxing.

Large terraces offer the freedom of the outdoors and are perfect for alfresco breakfasts or late afternoon sundowners. Each villa's spacious garage and driveway can comfortably fit three cars, plenty of room for when family and friends visit.