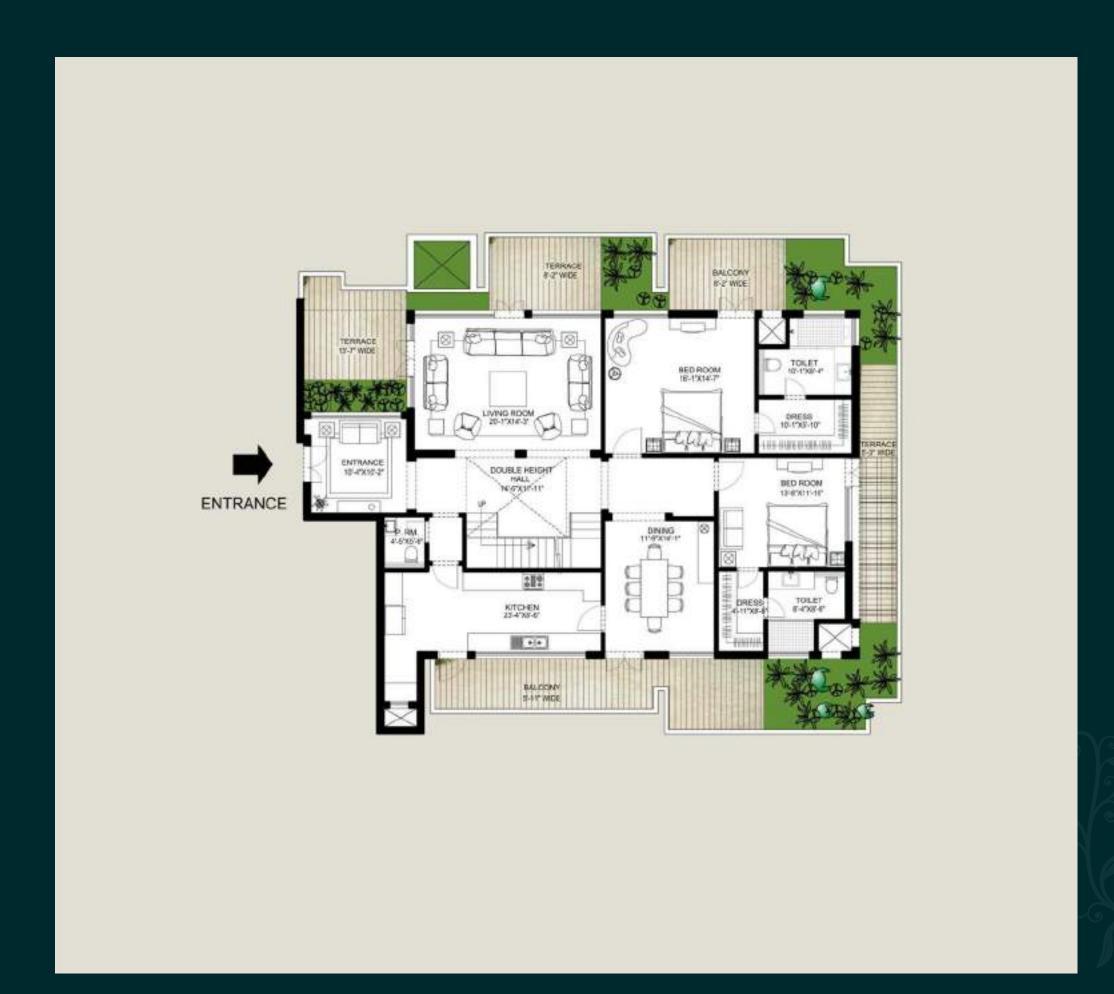

## your home

The opulent villas at The Palm Springs have been designed to provide unparalleled quality of life and the most sophisticated standards of living.

Set in small clusters within wide-open landscaped gardens, each villa benefits from privacy, yet is just a short walk from the clubhouse, pool and fitness facilities. Five bedrooms and bathrooms give even the largest family space and solitude, coupled with versatile living and dining areas - ideal for entertaining or relaxing.

Large terraces offer the freedom of the outdoors and are perfect for alfresco breakfasts or late afternoon sundowners. Each villa's spacious garage and driveway can comfortably fit three cars, plenty of room for when family and friends visit.