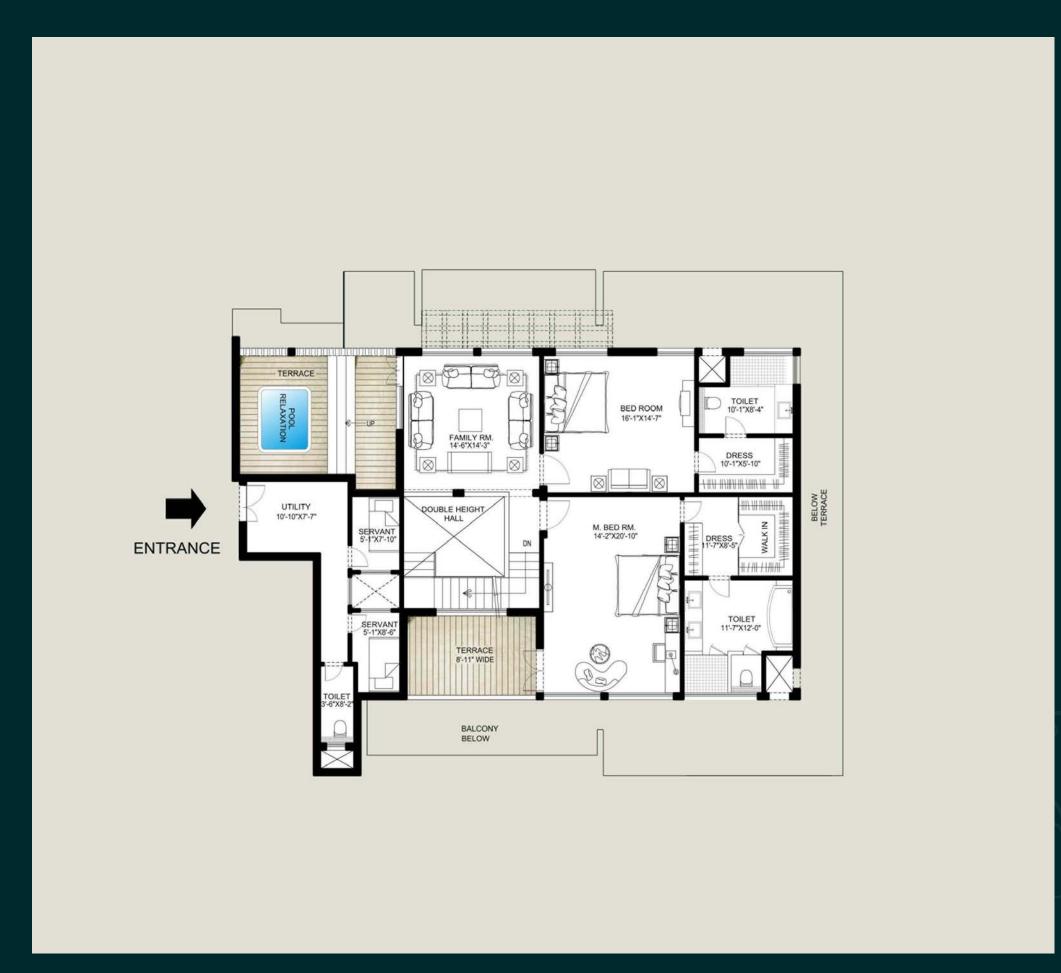

## your home

The opulent villas at The Palm Springs have been designed to provide unparalleled quality of life and the most sophisticated standards of living.

Set in small clusters within wide-open landscaped gardens, each villa benefits from privacy, yet is just a short walk from the clubhouse, pool and fitness facilities. Five bedrooms and bathrooms give even the largest family space and solitude, coupled with versatile living and dining areas - ideal for entertaining or relaxing.

Large terraces offer the freedom of the outdoors and are perfect for alfresco breakfasts or late afternoon sundowners. Each villa's spacious garage and driveway can comfortably fit three cars, plenty of room for when family and friends visit.