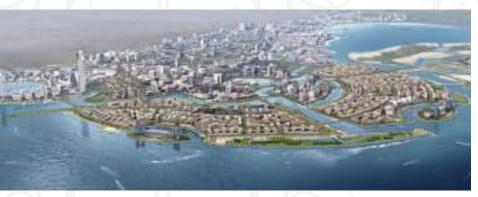

#### DUBAI MARINA

Dubai Marina is a city within a city and marks one of the Gulf's biggest building projects. The 50 million square foot development houses luxury residential and leisure facilities covering over 500 acres of land. Upon completion, over 200 high rise towers will create a new skyline that will further define Dubai. Each of Emaar's projects feature premium marina views and amenities allowing residents to enjoy shopping, swimming pools, spa and sports facilities.

70% of the Dubai Marina is currently completed or under construction with much of the Emaar developed infrastructure in place.

e Lak

ai Marina