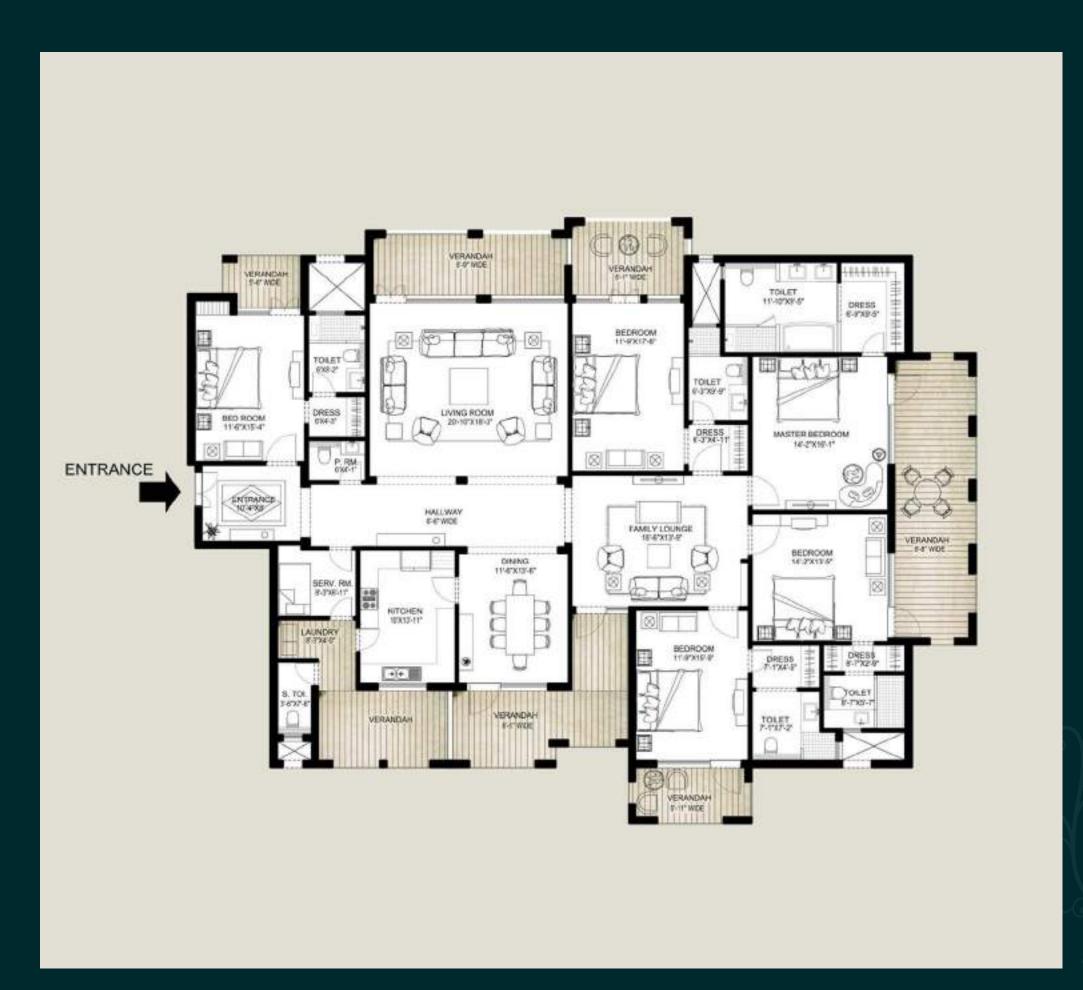

Soft furnishing, furniture and gadgets are not part of the offering.

LOWER PENTHOUSE FLOOR PLAN TOWERS A, B, C, D, E, F & G

In the interest of maintaining high standards, all floor plans, layout plans, areas, dimensions and specifications are indicative and are subject to change as decided by the company or by any competent authority.

Soft furnishing, furniture and gadgets are not part of the offering.

UPPER PENTHOUSE FLOOR PLAN TOWERS A, B, C, D, E, F & G

For further information regarding The Palm Springs, please contact:

Emaar MGF

ECE House 1st floor