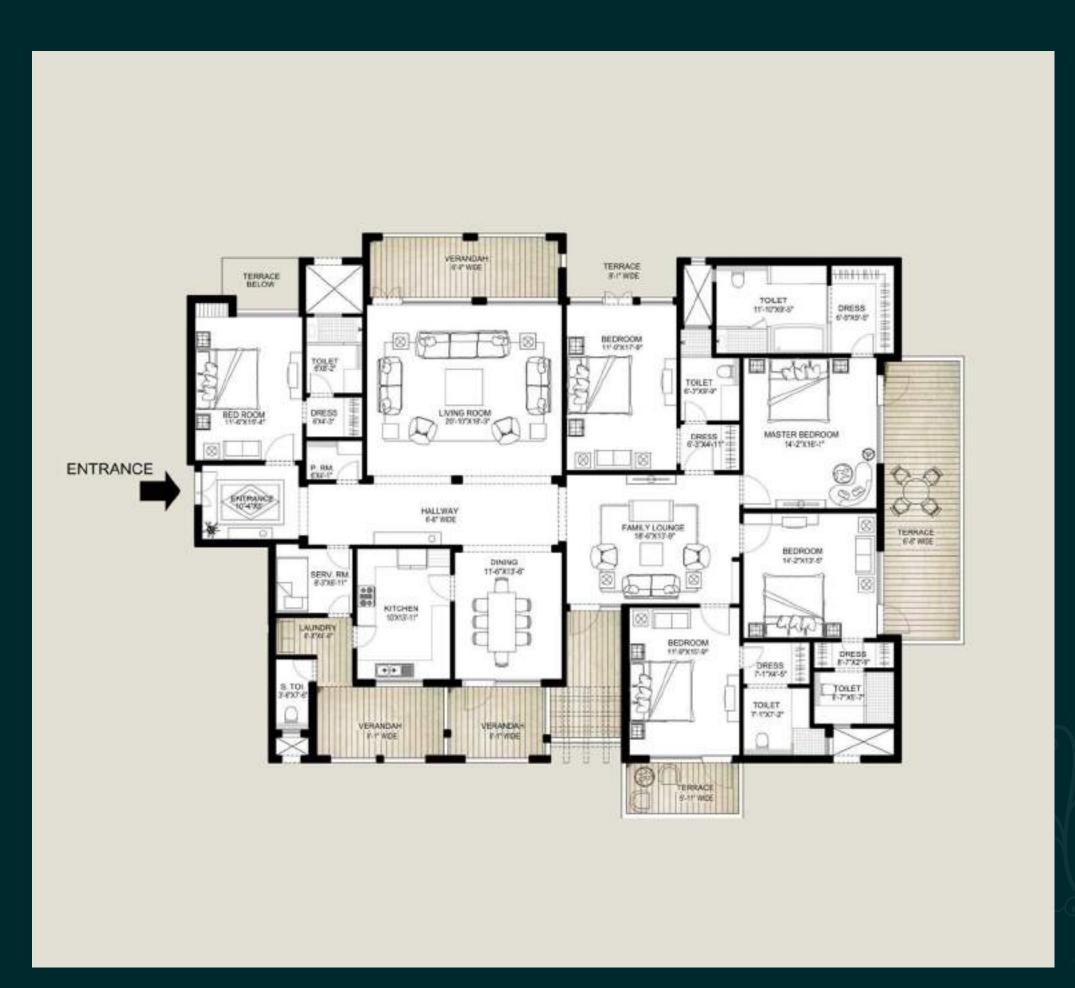

## your home

The opulent villas at The Palm Springs have been designed to provide unparalleled quality of life and the most sophisticated standards of living.

Set in small clusters within wide-open landscaped gardens, each villa benefits from privacy, yet is just a short walk from the clubhouse, pool and fitness facilities. Five bedrooms and bathrooms give even the largest family space and solitude, coupled with versatile living and dining areas - ideal for entertaining or relaxing.

Large terraces offer the freedom of the outdoors and are perfect for alfresco breakfasts or late afternoon sundowners. Each villa's spacious garage and driveway can comfortably fit three cars, plenty of room for when family and friends visit.

floor plans

VILLA
SALES AREA 4900

In the interest of maintaining high standards, all floor plans, layout plans, areas, dimensions and specifications are indicative and are subject to change as decided by the company or by any competent authority.

Soft furnishing, furniture and gadgets are not part of the offering.

BASEMENT & GROUND FLOOR PLAN VILLA

SALES AREA

4950

In the interest of maintaining high standards, all floor plans, layout plans, areas, dimensions and specifications are indicative and are subject to change as decided by the company or by any competent authority.