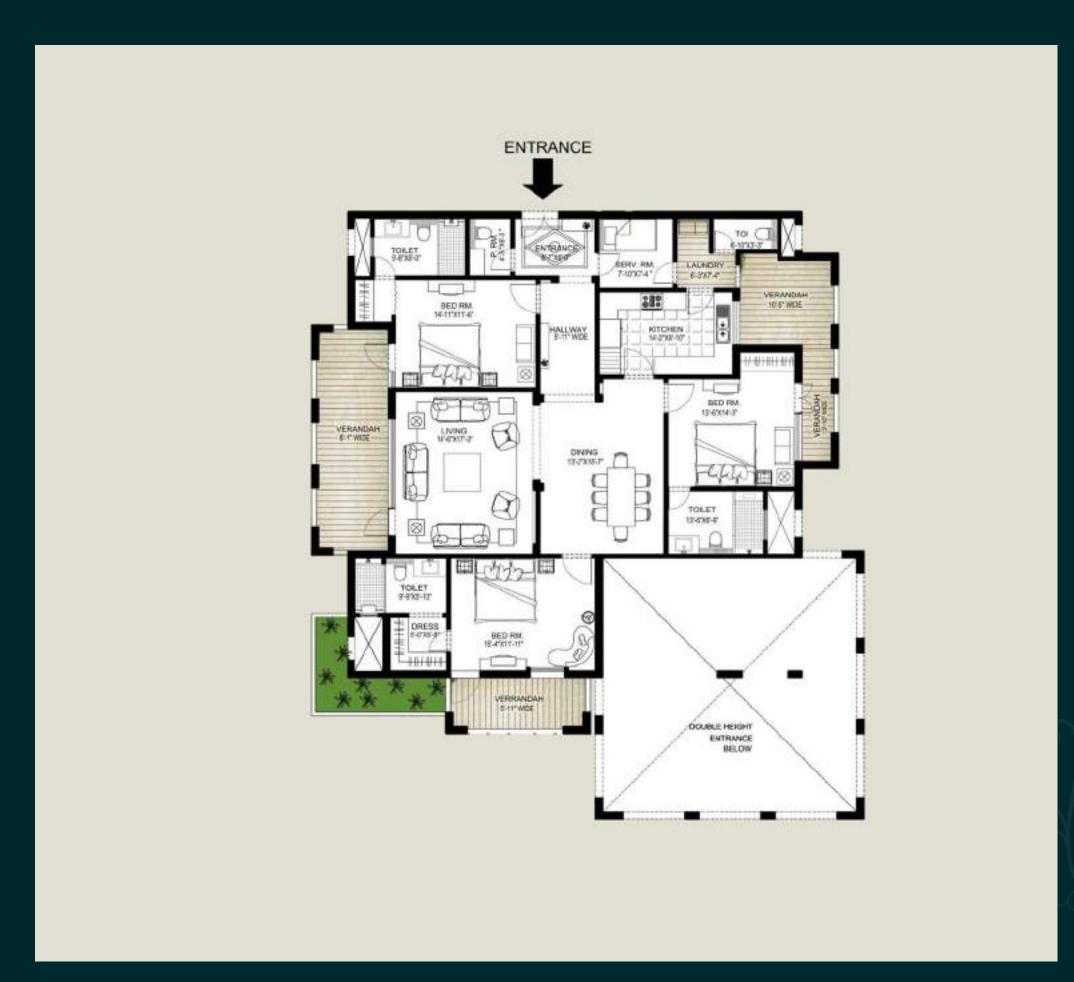

## your home

The opulent villas at The Palm Springs have been designed to provide unparalleled quality of life and the most sophisticated standards of living.

Set in small clusters within wide-open landscaped gardens, each villa benefits from privacy, yet is just a short walk from the clubhouse, pool and fitness facilities. Five bedrooms and bathrooms give even the largest family space and solitude, coupled with versatile living and dining areas - ideal for entertaining or relaxing.

Large terraces offer the freedom of the outdoors and are perfect for alfresco breakfasts or late afternoon sundowners. Each villa's spacious garage and driveway can comfortably fit three cars, plenty of room for when family and friends visit.

A sanctuary for the self.

A typical Palm §

Five bedrooms and bathrooms give

even the largest family space and solitude