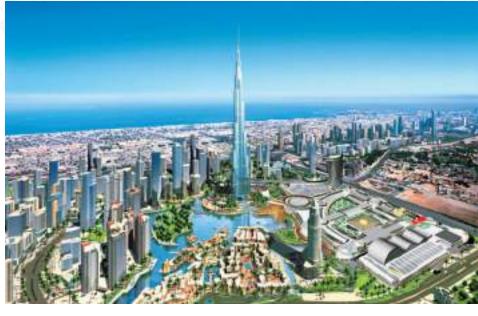

#### BURJ DUBAI DOWNTOWN

The Burj Dubai Downtown is now the largest construction site on the planet with over 60% of this 500 acre site being built concurrently. The visionary development features: The Burj Dubai, the world's tallest tower, soaring from the ground and breaking all records; The Dubai Mall, the world's largest shopping mall, redefining the shopping experience; The Old Town, setting traditional architecture and lifestyle against the modern towers; and The Boulevard, which is set to become a landmark street that defines the district and Dubai. Once completed, the vertical and lateral neighbourhoods will be an architectural showcase and the ideal answer to modern day city living.