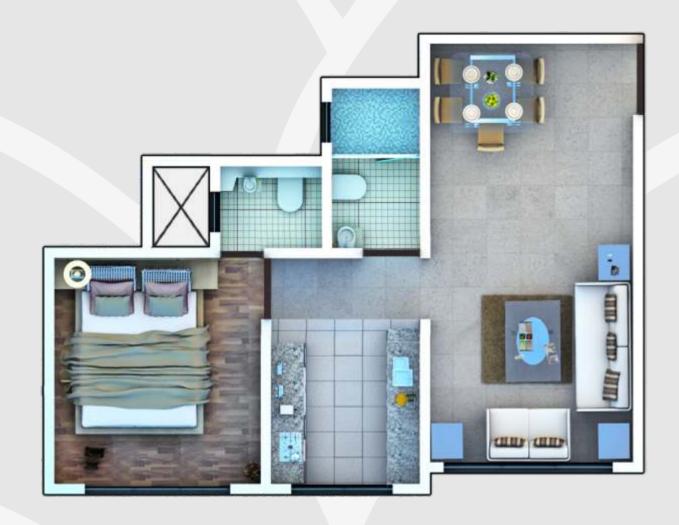

# FLOOR PLANS

1 BHK FLOOR PLAN

| 1BHK | 630 | 660 | 695  | 740  |
|------|-----|-----|------|------|
| 2BHK | 890 | 990 | 1030 | 1075 |

2 BHK FLOOR PLAN