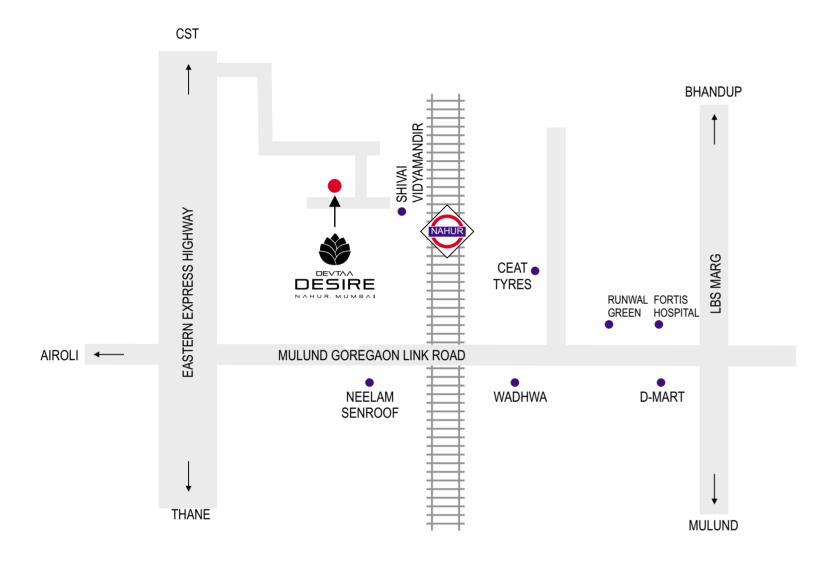

# **LOCATION MAP**

# A WORLD OF CONVENIENCES IN A WELL-CONNECTED LOCATION.

# THE CONNECTIVITY YOU WANTED

- Nahur Railway Station 1 minute
- Proposed Mulund Goregaon Link Road 2 minutes
- Eastern Express Highway 5 minutes
- Bandra Kurla Complex 20 minutes
- Vashi 25 minutes
- Domestic & International Airport 30 minutes

# THE CONVENIENCE YOU DESIRED

- Wockhardt Hospital 5 minutes
- D-Mart 5 minutes
- Shoppers Stop 5 minutes
- PVR Cinema 5 minutes
- St. Mary's Convent High School 5 minutes
- R Mall 10 minutes

Nahur Railway Station

# UPPER MULUND LOCATION ADVANTAGES

- Nahur Railway Station 1 minute
- Proposed Mulund Goregaon Link Road - 2 minutes
- Eastern Express Highway -5 minutes
- Bandra Kurla Complex 20 minutes
- Vashi 25 minutes
- Domestic & International Airport 30 minutes

# **EVERYDAY CONVENIENCES**

- Wockhardt Hospital 5 minutes
- D-Mart 5 minutes
- Shoppers Stop 5 minutes
- PVR Cinema 5 minutes
- St. Mary's Convent High School 5 minutes
- R Mall 10 minutes