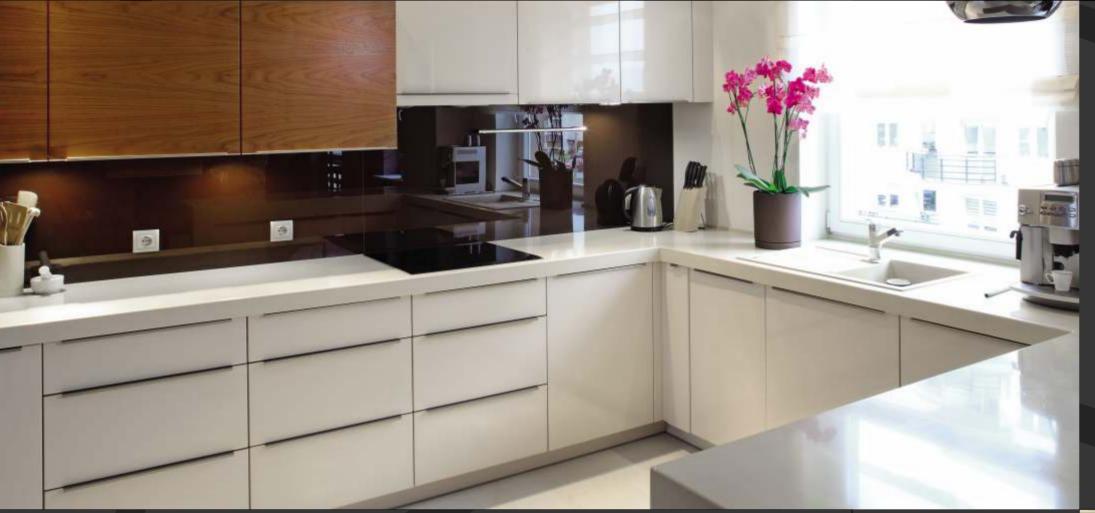

# ELEGANCE THAT STANDS AS AN ASSURANCE OF EXTRAVAGANCE.

SPACIOUS, WELL-DESIGNED LIVING SPACES

MASTER BEDROOM WITH WOODEN FLOORING

TASTE THE EXCITEMENT OF A HOME IN THE CLOUDS.

DESIGNER MODULAR KITCHEN LAYOUT

# Kitchen

- Granite kitchen platform with stainless steel sink
- Designer coloured glazed tiles on walls up to ceiling
- Provision for exhaust fan

# Flooring

- Vitrified/Granamite tiles in hall, kitchen
   & passages with 4 inch skirting
- Wooden flooring in master bedroom

### Kitchen

- Granite kitchen platform with stainless steel sink
- Designer coloured glazed tiles on walls up to ceiling
- Provision for exhaust fan