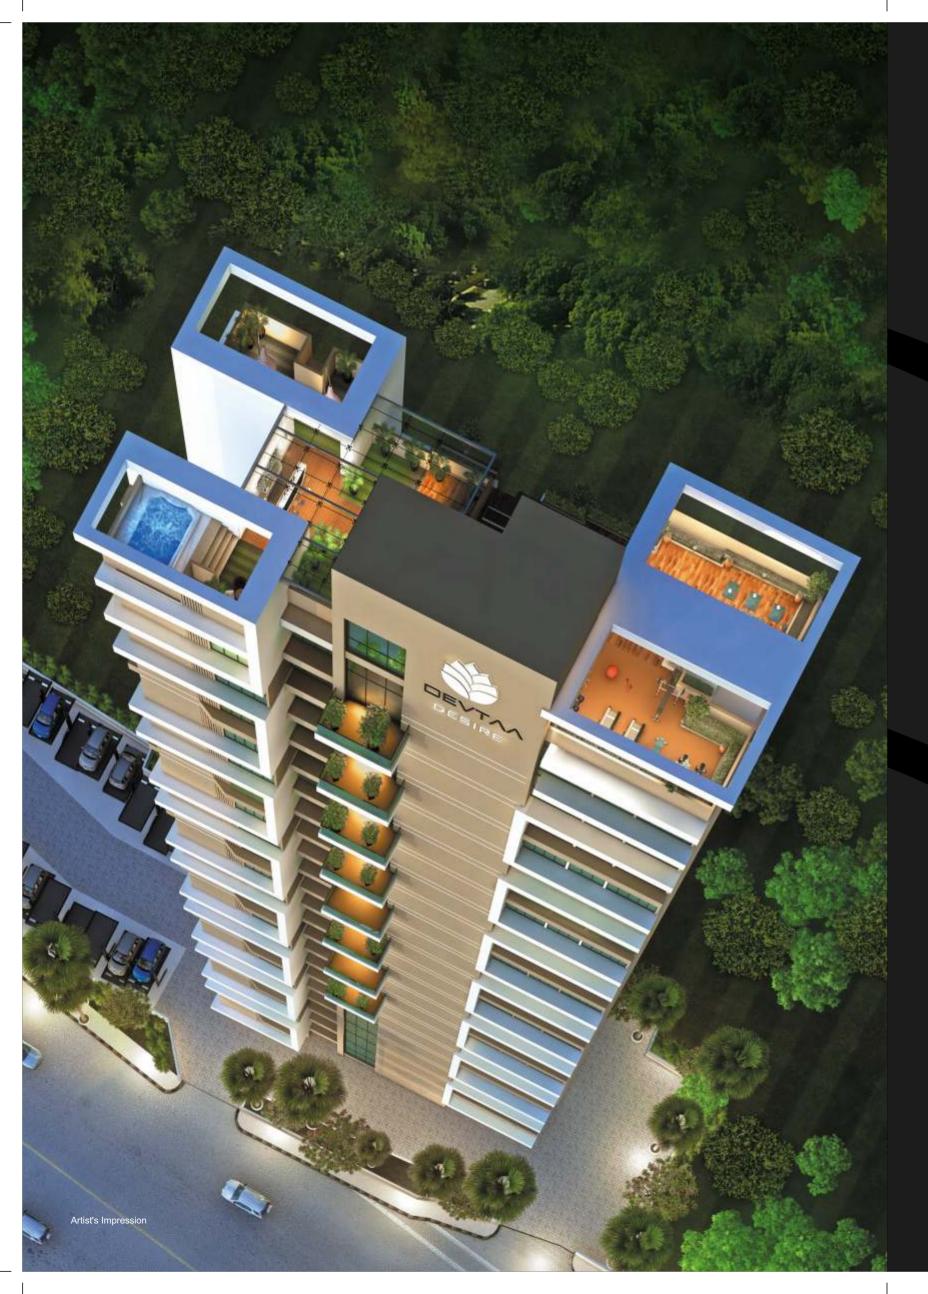

# PROJECT HALLMARKS:

- Magnificent tower of G+22 storeys
- Extravagant 1 & 2 BHK Sky Apartments
- Panoramic 360° vistas of the Arabian Creek
- Exclusive Skylife with Infinity Pool,
   Designer Spa & Skylounge
- Prime location just 2 minutes from upcoming Mulund-Goregaon Link Road

## PROJECT HALLMARKS

- Magnificent tower of G+22 storeys
- Extravagant 1 & 2 BHK Sky Apartments
- Panoramic 360° vistas of the Arabian Creek
- Exclusive Skylife with infinity pool, designer spa & Skylounge
- Prime location just 2 minutes from upcoming Mulund-Goregaon Link Road