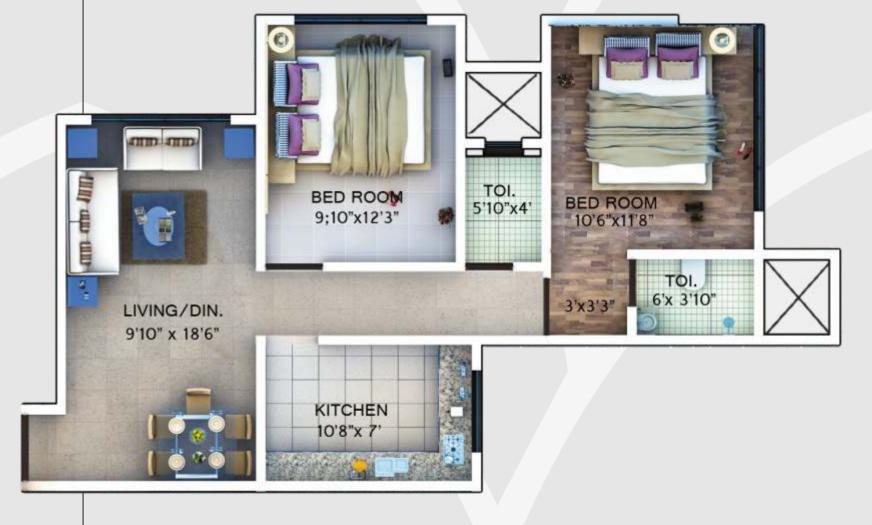

# FLOOR PLANS

1 BHK FLOOR PLAN

| 1BHK | 630 | 660 | 695  | 740  |
|------|-----|-----|------|------|
| 2BHK | 890 | 990 | 1030 | 1075 |

2 BHK FLOOR PLAN