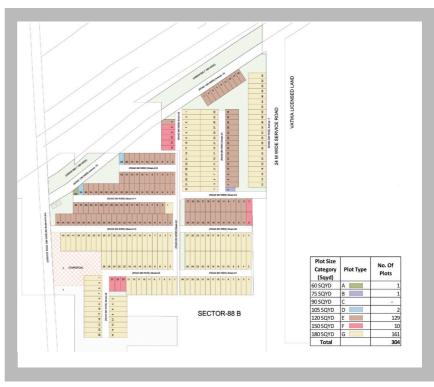

## HIGHLIGHTS

- Plots ranging from 60 to 180 sq. yd. at Sector 88B, Gurgaon Prime location: Proximity to Dwarka Expressway (NH 248BB) • Structured around gated and secured precincts with dedicated entry and exit
  - Safe streets with traffic-calming features Well-designed streetscapes with underground services
- Streets designed to facilitate construction of houses on stilts Daily needs retail planned within the complex
  - Outdoors games, open gym areas and parks Professional facilities management by Enviro
    - Designed in accordance with Deen Dayal Jan Awas Yojna