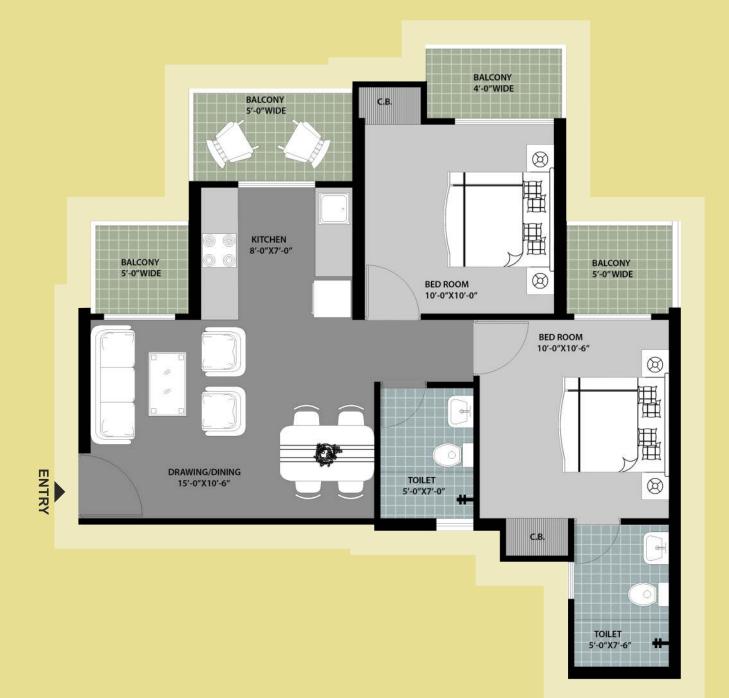

| 2Bed + 2Toilet |   |                               |
|----------------|---|-------------------------------|
| Carpet Area    | : | 50.173 sq. mtr. (540 sq. ft.) |
| Built-up Area  | : | 67.166 sq. mtr. (723 sq. ft.) |
| Total Area     | : | 85.47 sq. mtr. (920 sq. ft.)  |

2 Bedrooms • Drawing/Dining • Kitchen • 2 Toilets • 4 Balconies

| 3Bed + 2Toilet | (Type-B) | Согпег |
|----------------|----------|--------|
|----------------|----------|--------|

Carpet Area : 59.901 sq. mtr. (645 sq. ft.)