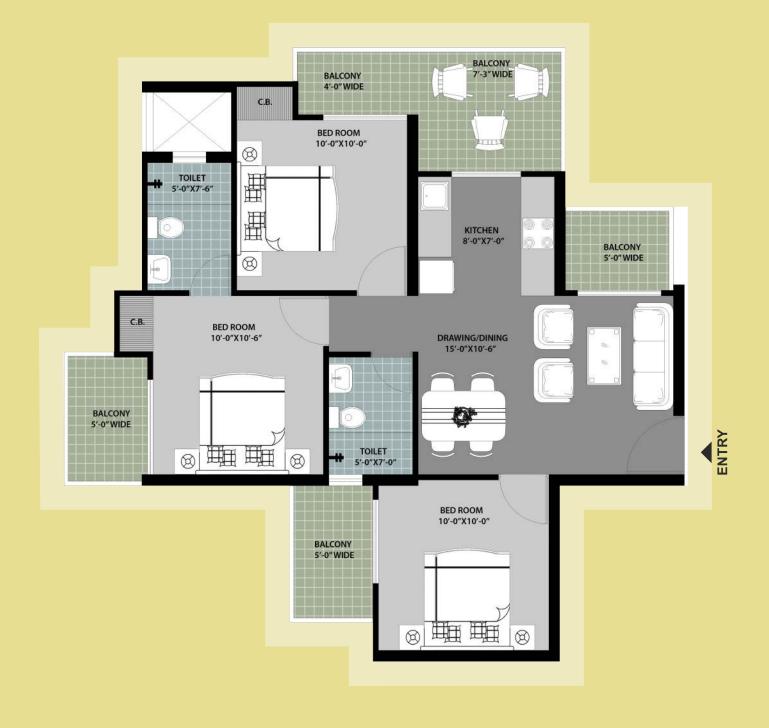

2 Bedrooms • Drawing/Dining • Kitchen • 2 Toilets • 4 Balconies

| 3Bed + 2Toilet | (Type-B) | Согпег |
|----------------|----------|--------|
|----------------|----------|--------|

Carpet Area : 59.901 sq. mtr. (645 sq. ft.)