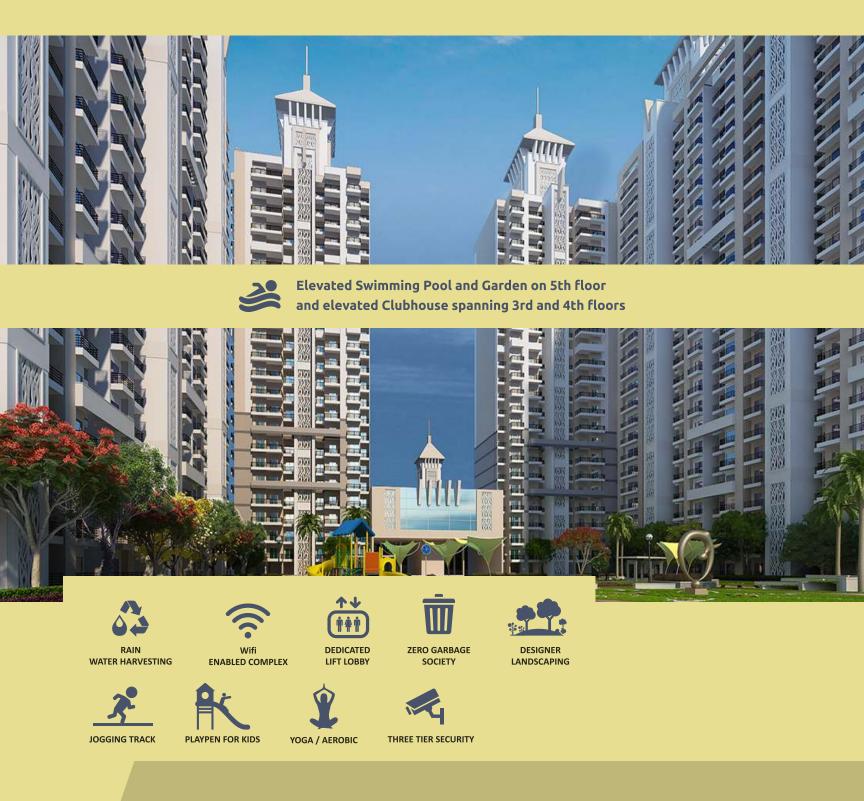

| Zero garbage society     | : | : Recycling of garbage into manure in 10 days with the help of Excel OWC            |    |  |
|--------------------------|---|-------------------------------------------------------------------------------------|----|--|
|                          |   | composting machine.                                                                 |    |  |
| Fiber Optic Data network | : | For round the clock high speed internet facility, wi-fi enabled complex.            |    |  |
| Secured Entrance         | : | Grand entrance with a card access system for safety and security.                   |    |  |
| Amenities                | : | A Clubhouse comprising modern facilities and ample parking space, 24 hours          |    |  |
|                          |   | water supply, rain water harvesting, convenient shopping centre. Besides, to keep   | TN |  |
|                          |   | you fit physically and mentally, there is a provision for outdoor and indoor games, |    |  |
|                          |   | swimming pool, jogging track, gym.                                                  |    |  |

Elevated Swimming Pool and Garden on 5th floor and elevated Clubhouse spanning 3rd and 4th floors

<sup>#</sup>arihantlifestyle