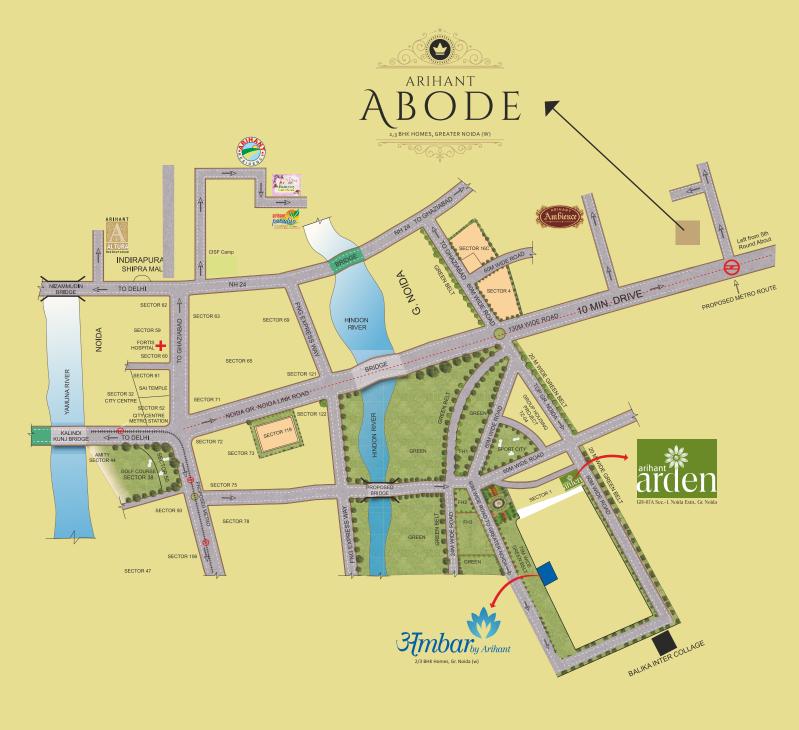

edrooms • Drawing/Dining • Kitchen • 2 Toilets • 4 Balconies



# LEGEND

- 1. Entrance/ Exit Gate Complex
- 2. Arrival Court With Sculpture & Palms
- 3. Tower Drop-off
- 4. Badminton Court
- 5. Sitting Under Pergola
- 6. Half Basketball Court
- 7. Cricket Net Practice
- 8. Outdoor Gym
- 9. Skating Rink
- 10. Club Drop-off
- 11. Club Entry From Central Green
- 12. Jogging Track
- 13. Central Green
- 14. Elders' Zone
- 15. Sculpture Court
- 16. Yoga/ Meditation Garden With Pavilions
- 17. Fountain Plaza
- 18. Walkway Through Herbal Garden
- 19. Kids' Play Area
- 20. Climbing Wall
- 21. Floral Garden
- 22. Open Air Theater (o.a.t)
- 23. Mounds With Plantation



Elevated Swimming Pool and Garden on 5th floor and elevated Clubhouse spanning 3rd and 4th floors



<sup>#</sup>arihantlifestyle



#### Project Handed Over



Project Handed over



Project Handed Over



Project Handed Over



Project Handed Over



Construction in Full Swing



Project Handed Over



Nearing Completion





## **RERA No. UPRERAPRJ15792**

### Prosper Buildtech Pvt. Ltd. (A Group Co. of Arihant)

**Regd. Office:** 602, 6th Floor, Sachdeva Tower, Community Center, Karkardooma, Delhi -110092 • T: +91-11-22378642, 45681580 **Site Office:** Plot No. 4B, Sector-10, Greater Noida (West) • E: info@arihantbuildcon.com • www.arihantbuildcon.com