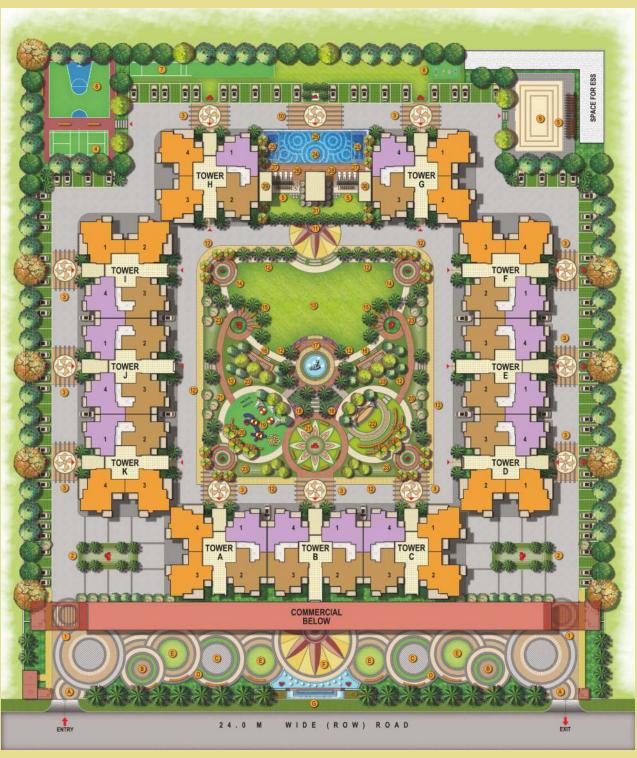

# LEGEND

- 1. Entrance/ Exit Gate Complex
- 2. Arrival Court With Sculpture & Palms
- 3. Tower Drop-off
- 4. Badminton Court
- 5. Sitting Under Pergola
- 6. Half Basketball Court
- 7. Cricket Net Practice
- 8. Outdoor Gym
- 9. Skating Rink
- 10. Club Drop-off
- 11. Club Entry From Central Green
- 12. Jogging Track
- 13. Central Green
- 14. Elders' Zone
- 15. Sculpture Court
- 16. Yoga/ Meditation Garden With Pavilions
- 17. Fountain Plaza
- 18. Walkway Through Herbal Garden
- 19. Kids' Play Area
- 20. Climbing Wall
- 21. Floral Garden
- 22. Open Air Theater (o.a.t)
- 23. Mounds With Plantation

Elevated Swimming Pool and Garden on 5th floor and elevated Clubhouse spanning 3rd and 4th floors

<sup>#</sup>arihantlifestyle