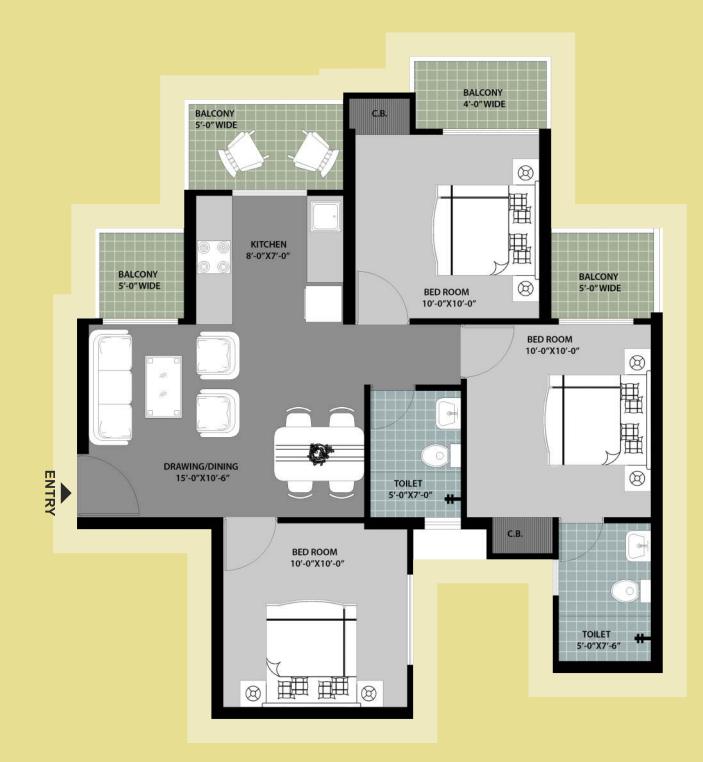

| Carpet Area   | : | 59.780 sq. mtr. (643 sq. ft.) |
|---------------|---|-------------------------------|
| Built-up Area | : | 76.994 sq. mtr. (829 sq. ft.) |
| Total Area    | : | 98 sq. mtr. (1055 sq. ft.)    |

## 3 Bedrooms • Drawing/Dining • Kitchen • 2 Toilets • 4 Balconies