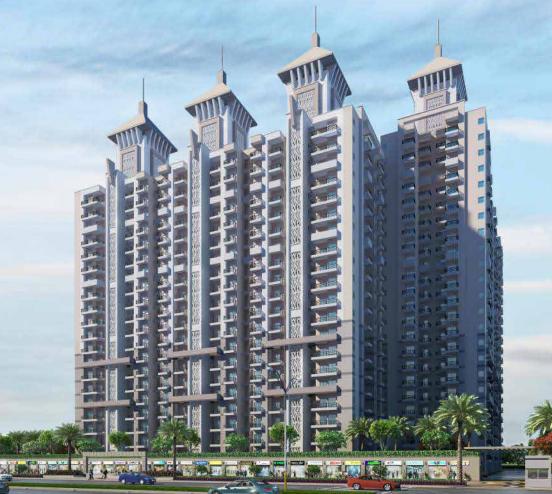

- Designed for ample sunlight within the complex and in most of the units
- 4 units per floor, majority are corner units
- Alimunium formwork construction technology
- In close proximity to proposed metro station via 130 mtr. main road
- Double height entrance lobby of each tower