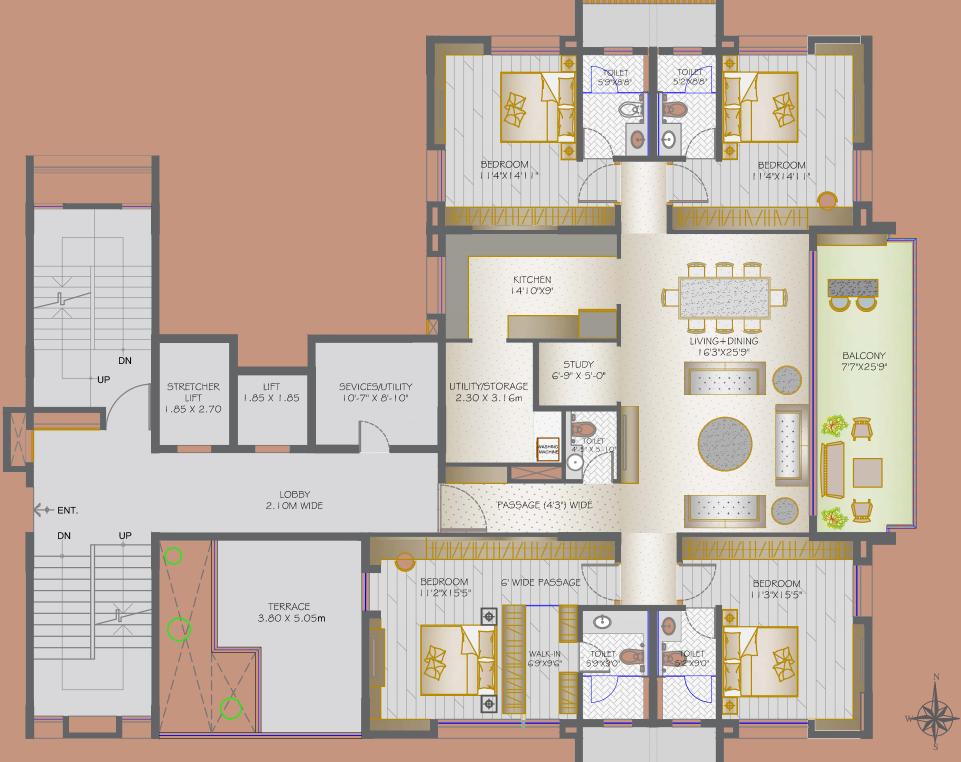

## 4.5 BHK Apartments

#### 2274.91 sq.ft (Carpet Area)

One Residence per floor. Because success cannot be shared.

For someone like you who has grown in stature and

status, it is only appropriate to not share your floor with anyone else. With an entire floor to yourself, you can be assured of complete privacy, away from prying eyes. Yet, when you wish to rub shoulders with people of your ilk, you can be equally assured of having the city's creamy layer as your neighbours.

Phase 1: Tower A is sanctioned. Phase 2: Tower B is not sanctioned.