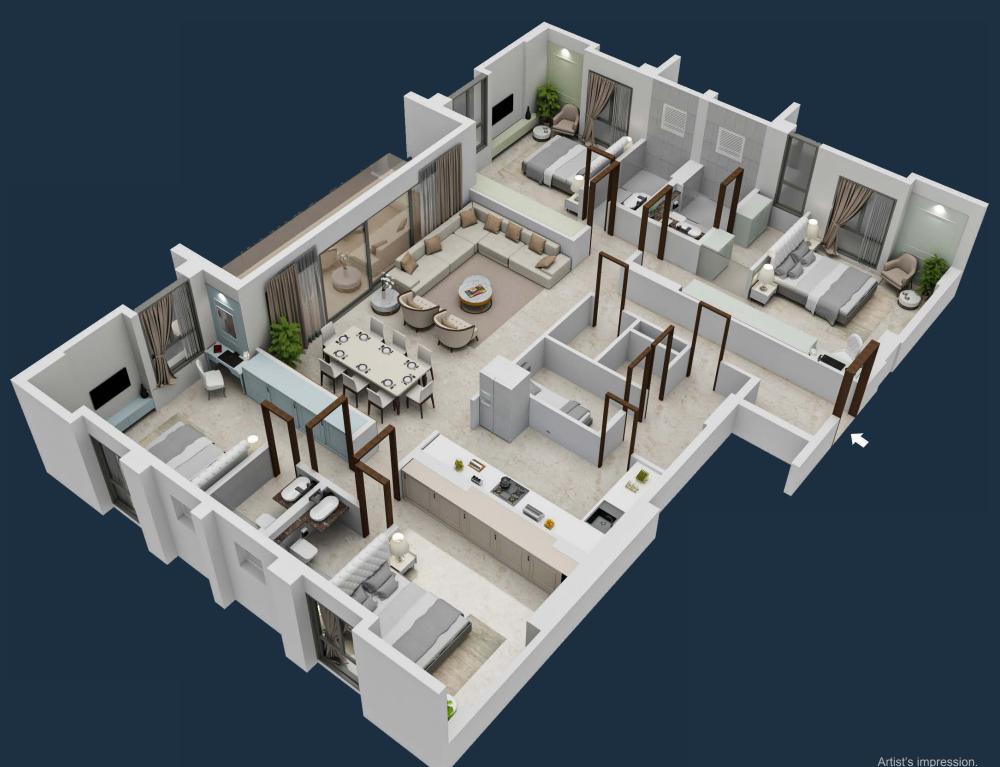

## 4.5 BHK Apartments

#### 2274.91 sq.ft (Carpet Area)

One Residence per floor. Because success cannot be shared.

For someone like you who has grown in stature and

status, it is only appropriate to not share your floor with anyone else. With an entire floor to yourself, you can be assured of complete privacy, away from prying eyes. Yet, when you wish to rub shoulders with people of your ilk, you can be equally assured of having the city's creamy layer as your neighbours.

# **Spacious luxury for** harmonious living.

The residences at Astrea are a reflection of how well-balanced a home should be. Meticulously

Artist's impression.

designed by taking into account the needs of every resident, these apartments have spacious living areas that are well-ventilated for natural light, feature floor-to-ceiling soundproof windows and have the choicest of premium fittings. Reasons enough to make you feel at home; and your guests, envious.