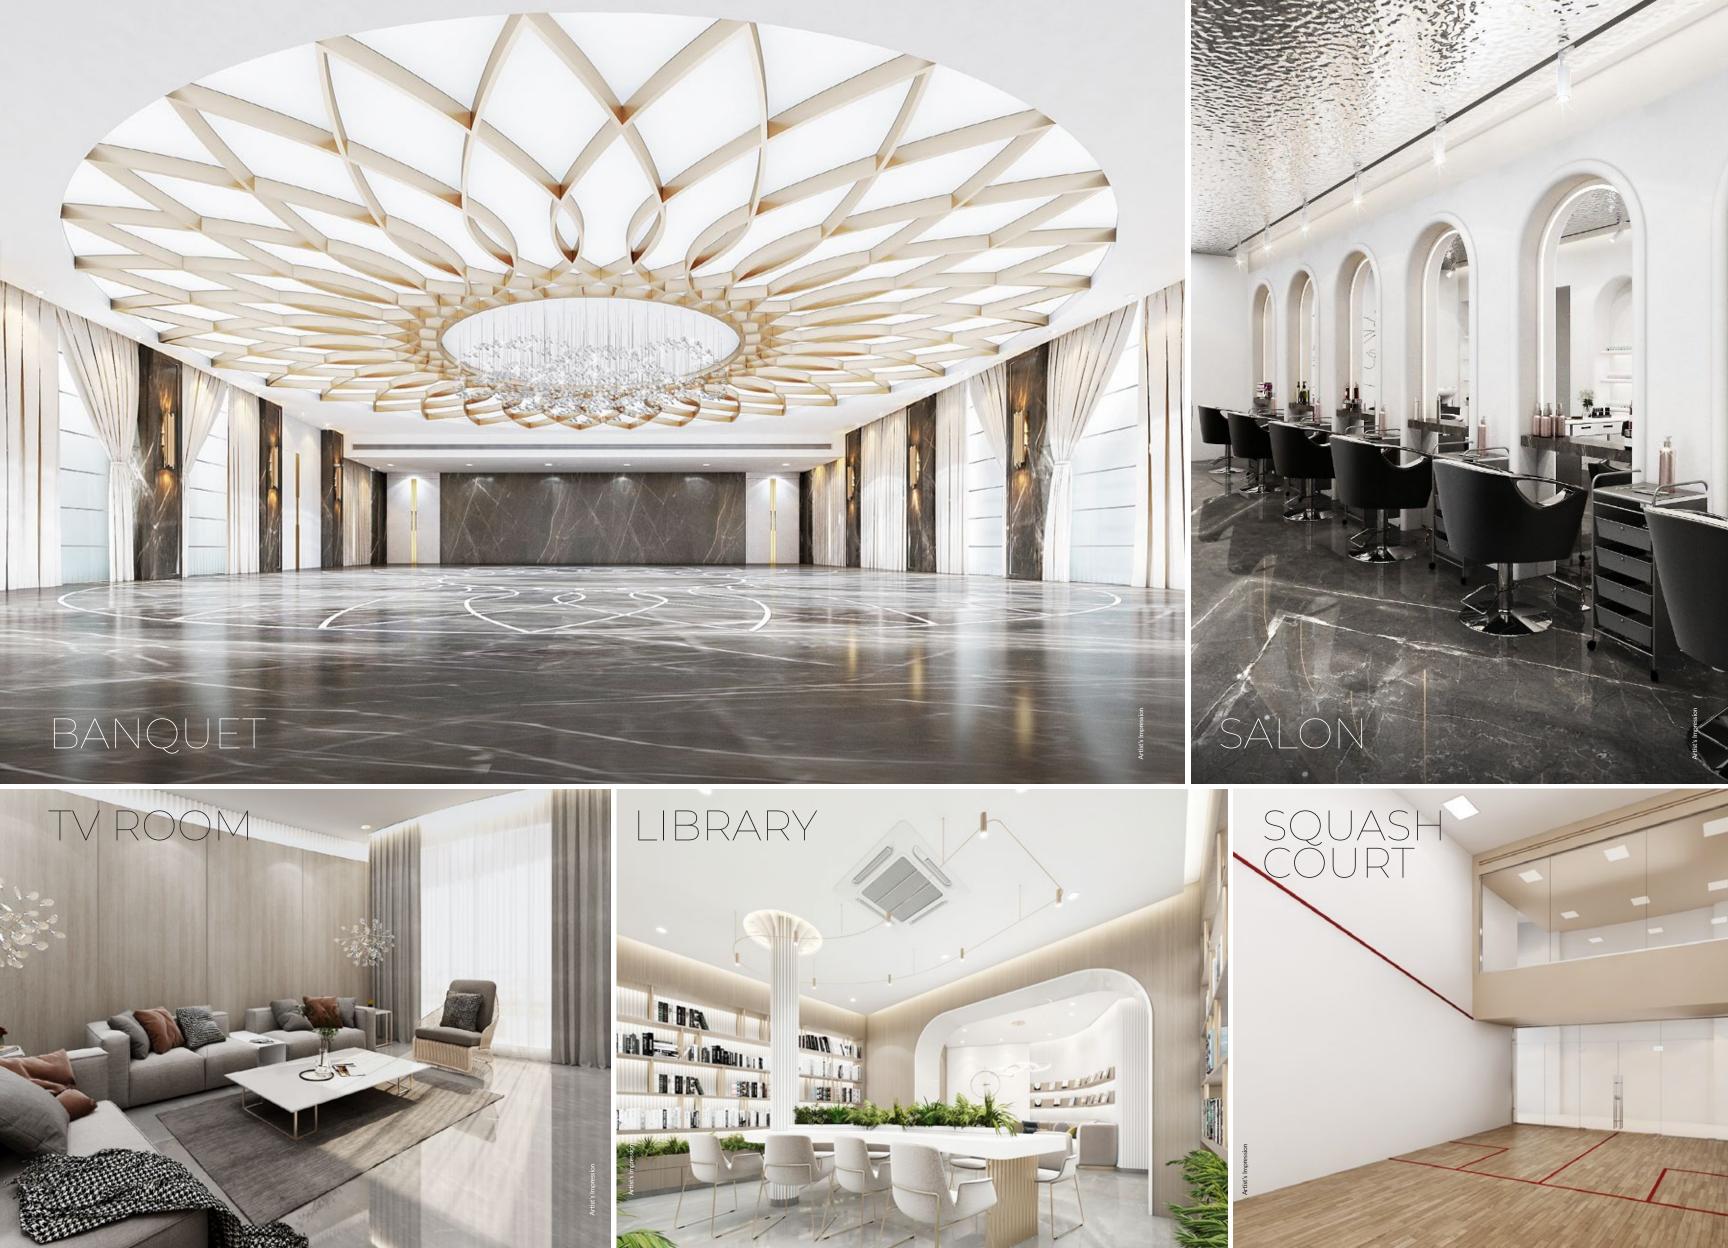

# **INTERNAL AMENITIES**

- · Chess
- · Carrom
- · Table Portable
- · Pool Table
- · Squash Court
- · Cafeteria
- Gymnasium
- Billiard · Meditation/
- Yoga Room
- · Mini Theatre
- $\cdot$  Salon
- · Spa & Sauna
- · Air Hockey Football
- · Creche Room
- · Table Tennis

# **EXTERNAL AMENITIES**

· Kids Play Area

- Multipurpose Turf Social Gazebo
- · Lawn Area
- · Shiv Temple
- · Jogging Track · Skating Ring
  - · Chit Chat Area
- · Main & Kids Swimming Pool
- · Island with Deck Chair