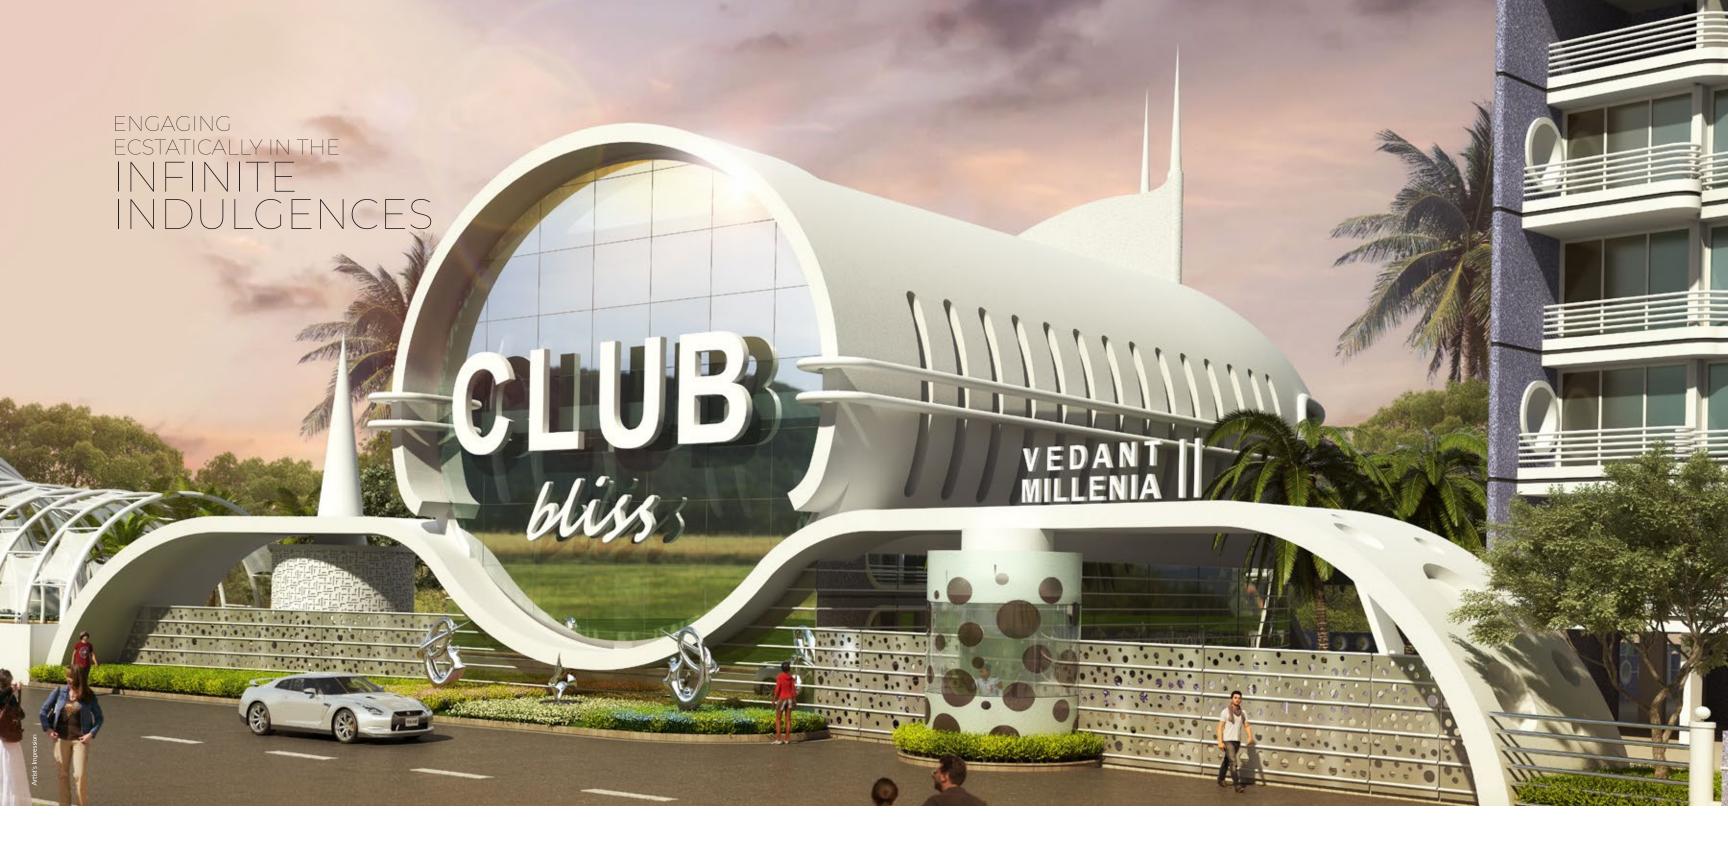

State-of-the-art unique Club Bliss offers a plethora of recreational and leisure activities. The club is spread over 20,000 sq. ft. and common for all phases i.e. 1 - 10.

# **INTERNAL AMENITIES**

- · Chess
- · Carrom
- · Table Portable
- · Pool Table
- · Squash Court
- · Cafeteria
- Gymnasium
- Billiard · Meditation/
- Yoga Room
- · Mini Theatre
- $\cdot$  Salon
- · Spa & Sauna
- · Air Hockey Football
- · Creche Room
- · Table Tennis

# **EXTERNAL AMENITIES**

· Kids Play Area

- Multipurpose Turf Social Gazebo
- · Lawn Area
- · Shiv Temple
- · Jogging Track · Skating Ring
  - · Chit Chat Area
- · Main & Kids Swimming Pool
- · Island with Deck Chair