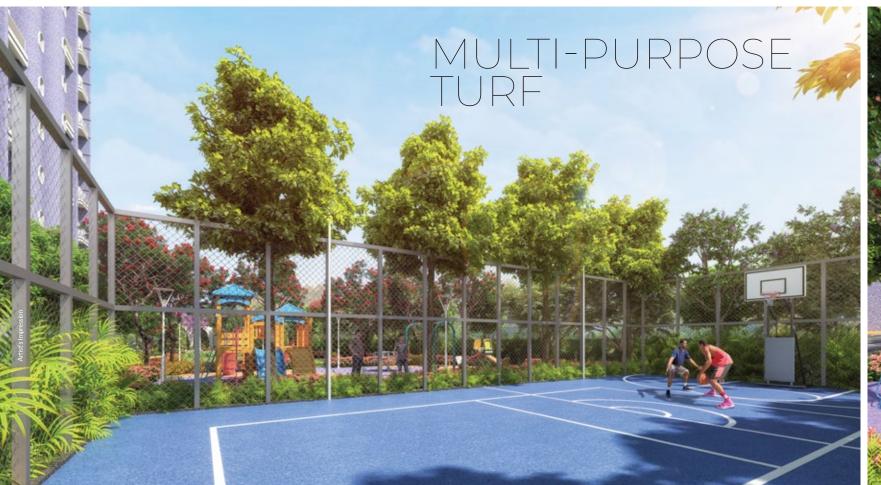

# **EXTERNAL AMENITIES**

· Kids Play Area

- Multipurpose Turf Social Gazebo
- · Lawn Area
- · Shiv Temple
- · Jogging Track · Skating Ring
  - · Chit Chat Area
- · Main & Kids Swimming Pool
- · Island with Deck Chair