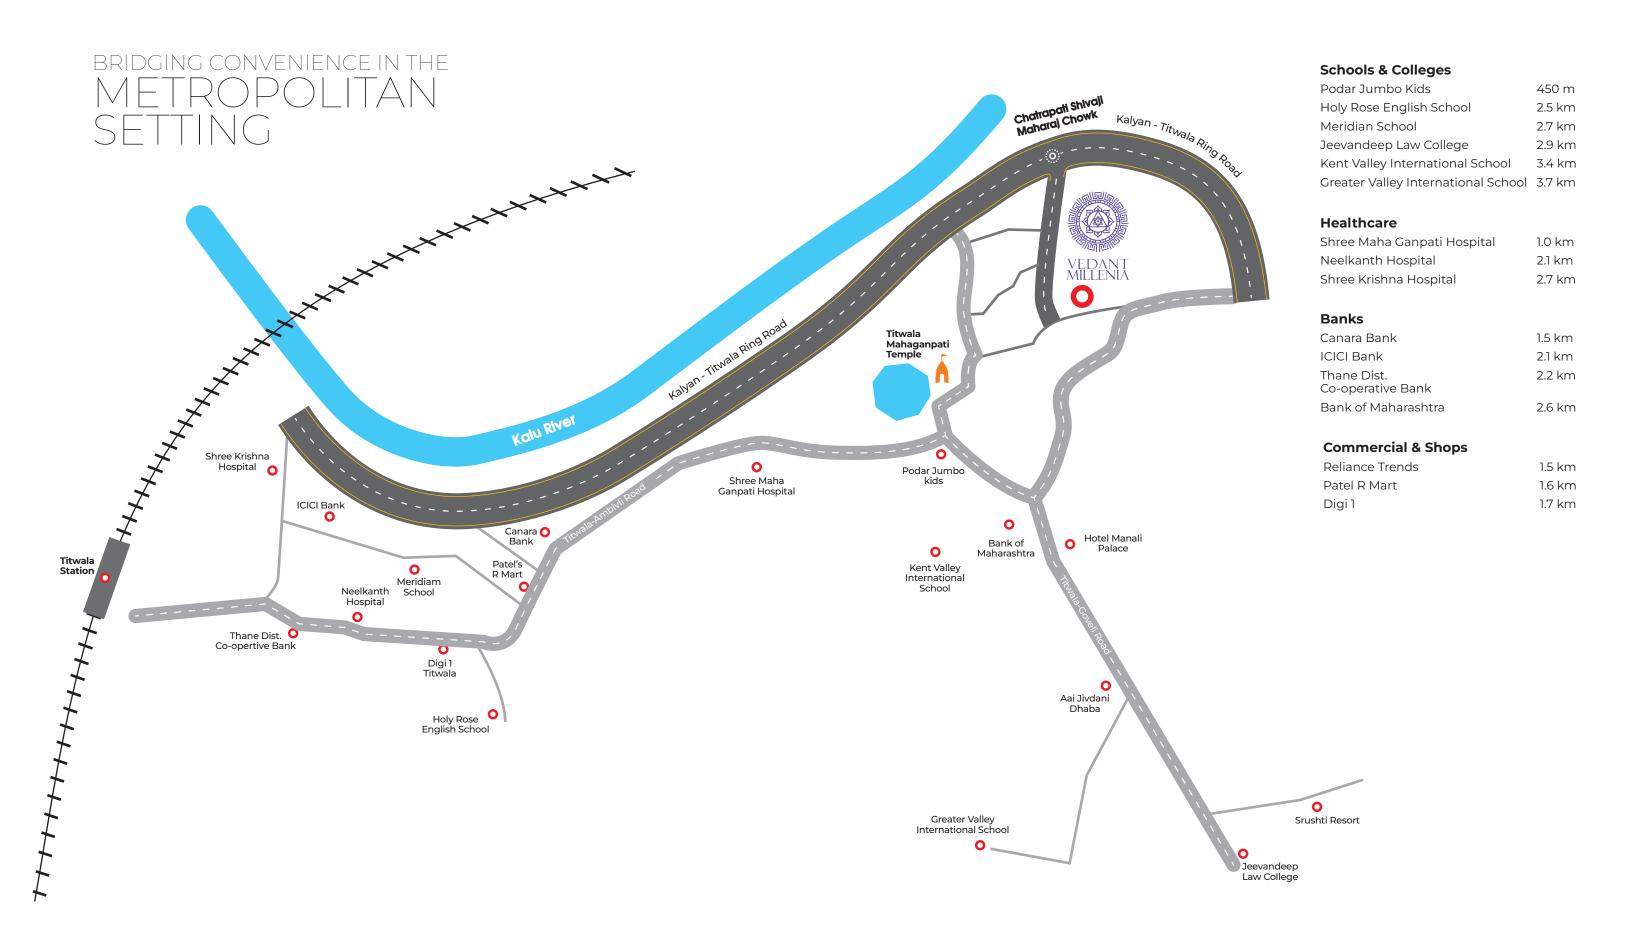

# IMMERSING YOURSELF IN THE AQUA EXPERIENCE

Dome shaped swimming pool is the most desired eminence that adds an element of extravagance and tranquility at Vedant Millenia.

Titwala is one of the most promising nodes beyond Thane. Schools, colleges, hospitals, markets and banks are minutes away, which makes it an ideal destination.

Vedant Millenia is on **Kalyan-Titwala Ring Road** and well-connected with all the major points of the city and easily accessible from Titwala Railway Station, Titwala-Ambivli Road, Kalyan-Murbad Road & other important areas of the city.