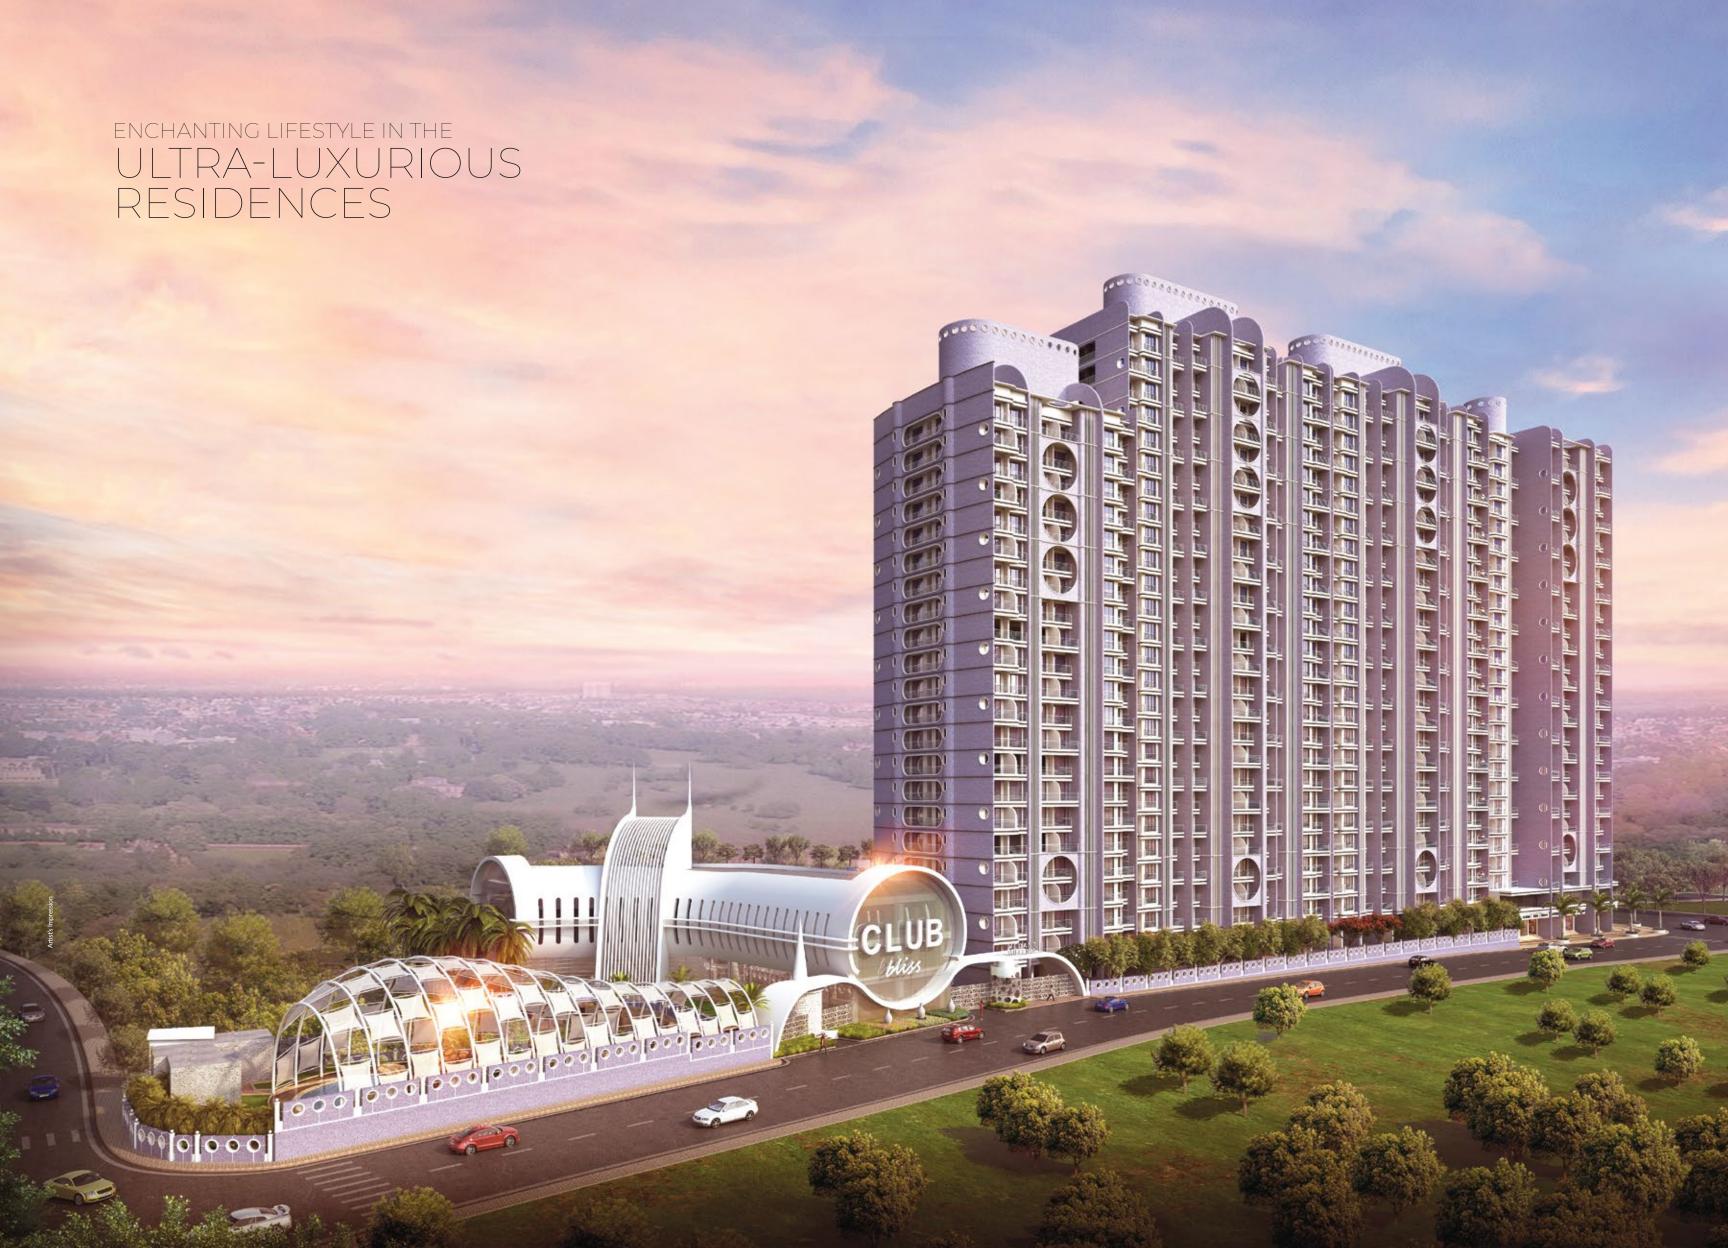

State-of-the-art unique Club Bliss offers a plethora of recreational and leisure activities. The club is spread over 20,000 sq. ft. and common for all phases i.e. 1 - 10.