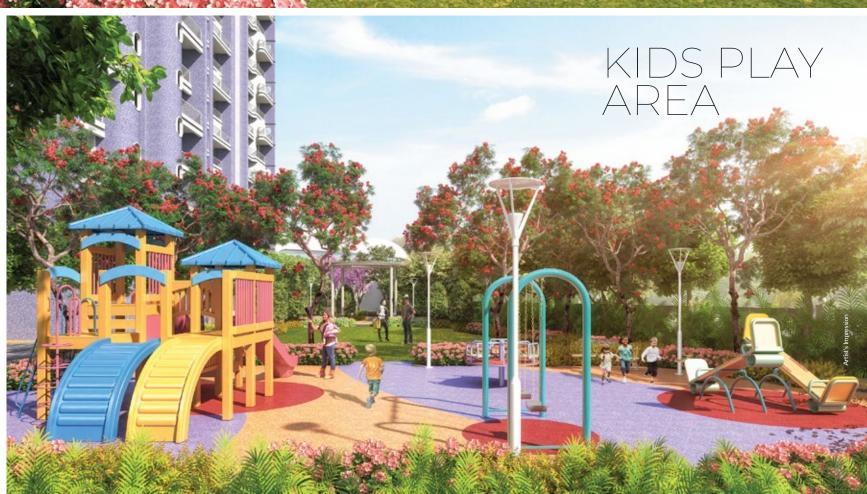

# **EXTERNAL AMENITIES**

· Kids Play Area

- Multipurpose Turf Social Gazebo
- · Lawn Area
- · Shiv Temple
- · Jogging Track · Skating Ring
  - · Chit Chat Area
- · Main & Kids Swimming Pool
- · Island with Deck Chair