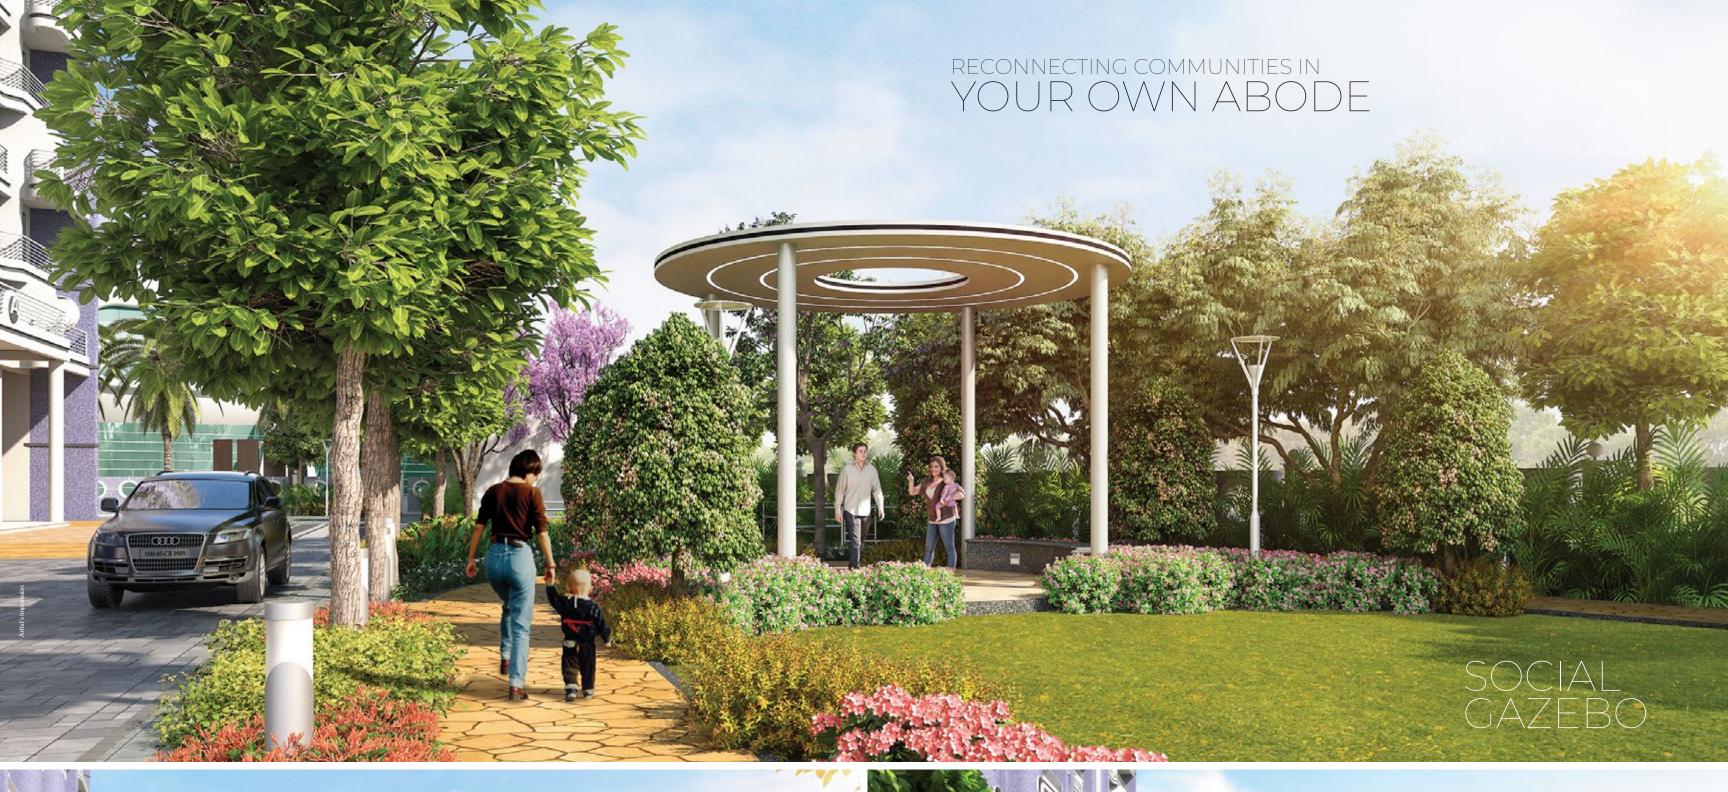

# **EXTERNAL AMENITIES**

· Kids Play Area

- Multipurpose Turf Social Gazebo
- · Lawn Area
- · Shiv Temple
- · Jogging Track · Skating Ring
  - · Chit Chat Area
- · Main & Kids Swimming Pool
- · Island with Deck Chair