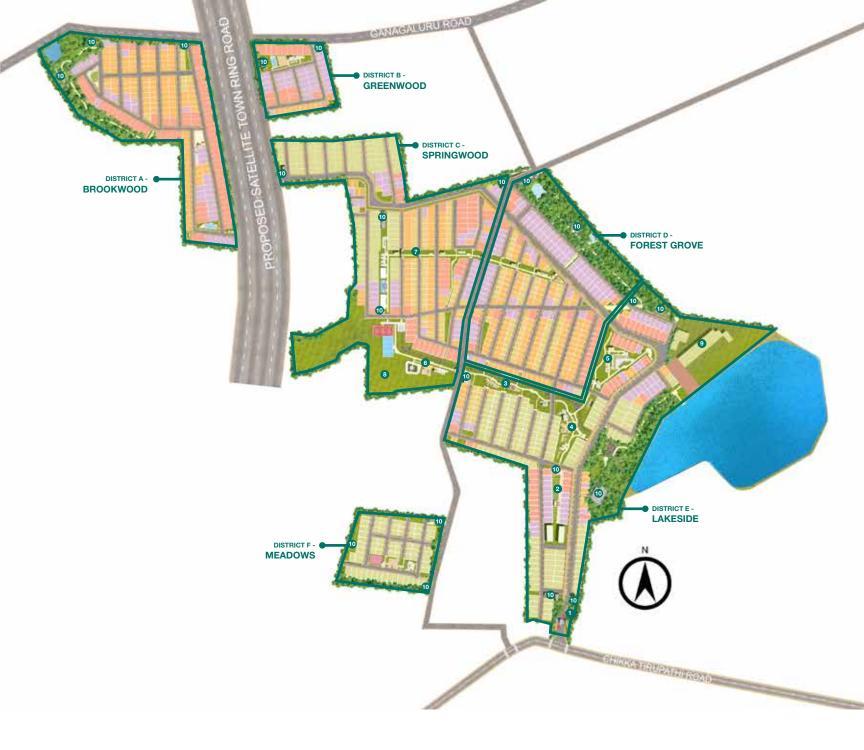

## Master Plan Highlights

Development spread across 41.06 hectares (101.46 acres)\* 1 Hectare = 2.47 Acres

Low density development with just 15 plots per acre

8.9 hectares (22 acres)\* of open/green spaces 1 Hectare = 2.47 Acres

Gated plotted development with 1241 plots\*

4180 m² (45000 sq.ft) Resort themed Clubhouse by the lake\* 1 m² = 10.76 sq. Ft.