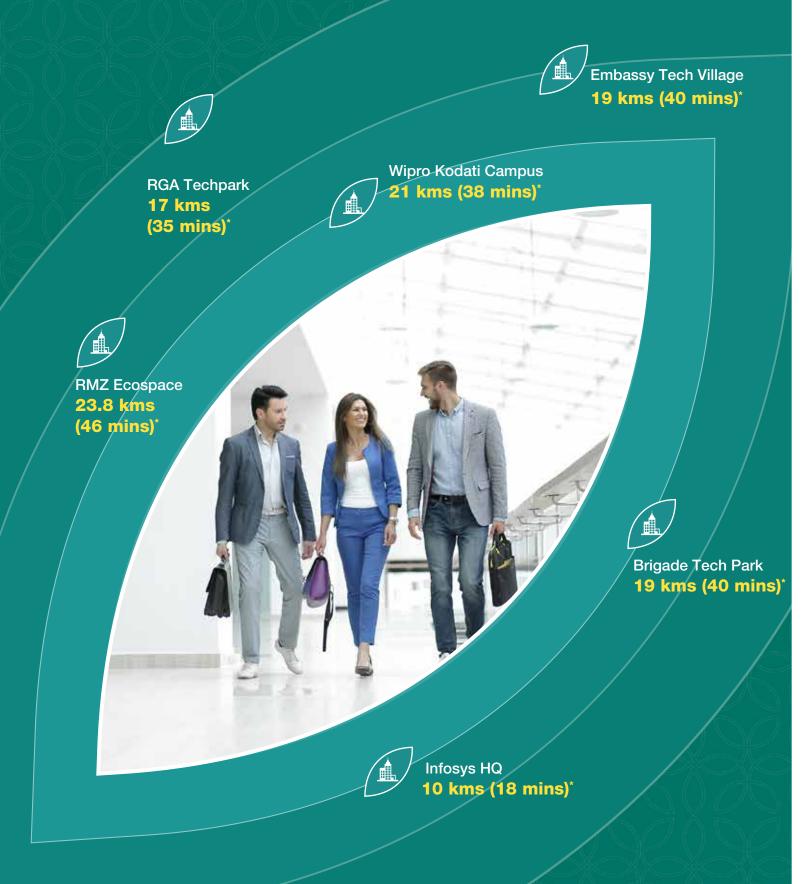

Oak Ridge International

13 kms (25 mins)

Hospitals

Stock image for representative purpose only

Corporate Parks

Intl Tech Park,
Whitefield
20 kms (44 mins)\*

Malls

Park Square Mall, Whitefield 21 kms (45 mins)\*

Brookefield Mall, Brookefield **20.5** kms (42 mins)\*

Virginia Mall, Whitefield 16 kms (35 mins)\* Central Mall, Bellandur
23 kms (45 mins)\*

Prestige Forum Mall
22 kms (46 mins)\*

Restaurants and Hotels

Marriott Hotel, Whitefield 21 kms (45 mins)\*

DoubleTree Suites by Hilton Hotel 22 kms (45 mins)\*

Vivanta by Taj 20 kms (35 mins)\*

Radisson Blu 21 kms (42 mins)\*

Courtyard by Marriott Bengaluru Outer Ring Rd. 21 kms (45 mins)\*