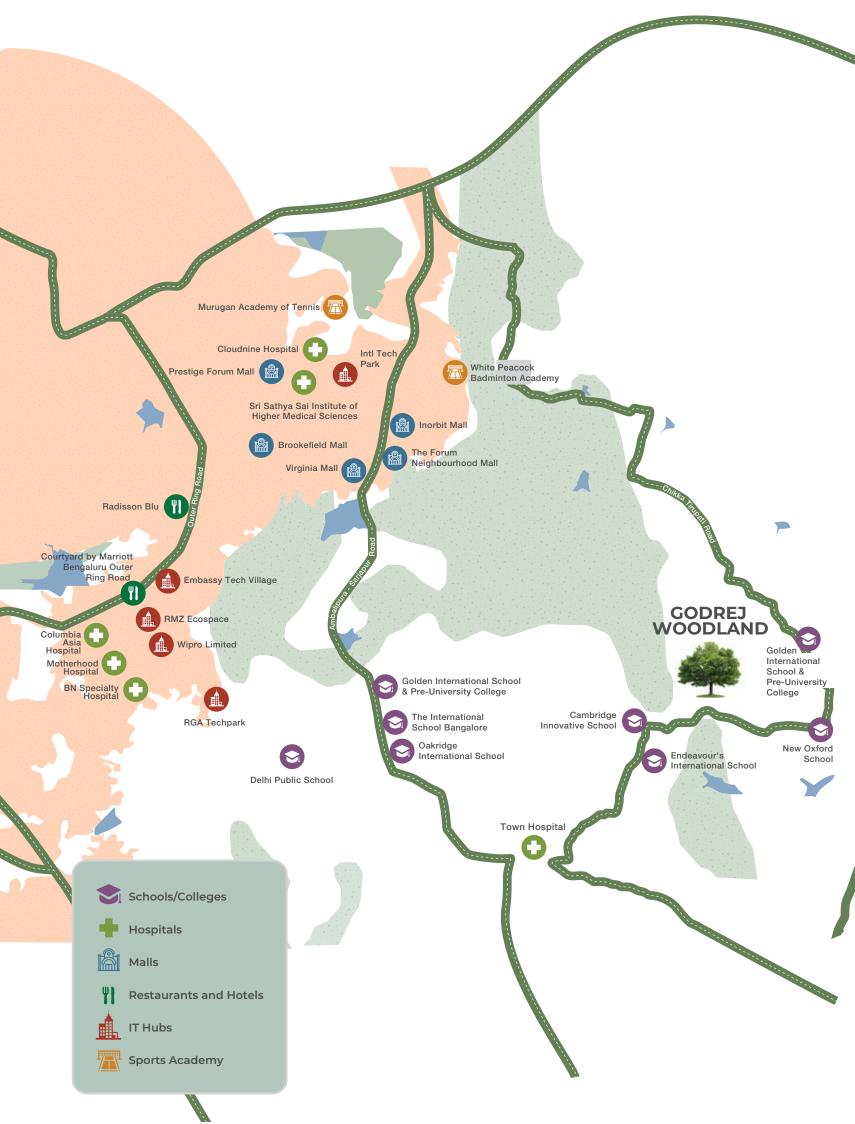

#### 'The Most Trusted Real Estate Brand' Brand Trust Report, 2019

Location Highlights and Social Infrastructure

Carjapur: East Bangalore A Tale of Wonder.

The upcoming Namma Metro Rail project and major roads connect Godrej Woodlands to the rest of the city.

Close proximity to the Hoskote & Malur industrial areas.

Close proximity to Whitefield, Sarjapur road, Bellandur Marathalli, KR Puram and Electronic City.

The Peripheral Ring Road project will connect both state and national highways in and around Bangalore inclusive of major roads like the Old Madras Road, Bellary Road, Tumkur Road and Hosur Road.

# The woods are closer than they appear You can hear them calling you near

**Dommasandra** 

Circle

**Temple** 

Schools & Colleges

Green Wood
High School
13 kms (25 mins)\*

Delhi Public School

16 kms (32 mins)\*

The International School Bangalore (TISB)

13 kms (25 mins)\*

New Oxford School 4 kms (6 mins)\*

Golden International School and Pre-University College
6 kms (9 mins)\*

Cambridge Innovative School **2.5 kms (5 mins)**\* Christ
International School
8.5 kms (15 mins)\*

Oak Ridge International

13 kms (25 mins)

Hospitals

Stock image for representative purpose only

Corporate Parks

Intl Tech Park,
Whitefield
20 kms (44 mins)\*

Malls

Park Square Mall, Whitefield 21 kms (45 mins)\*

Brookefield Mall, Brookefield **20.5** kms (42 mins)\*

Virginia Mall, Whitefield 16 kms (35 mins)\* Central Mall, Bellandur
23 kms (45 mins)\*

Prestige Forum Mall
22 kms (46 mins)\*

Restaurants and Hotels

Marriott Hotel, Whitefield 21 kms (45 mins)\*

DoubleTree Suites by Hilton Hotel 22 kms (45 mins)\*

Vivanta by Taj 20 kms (35 mins)\*

Radisson Blu 21 kms (42 mins)\*

Courtyard by Marriott Bengaluru Outer Ring Rd. 21 kms (45 mins)\*