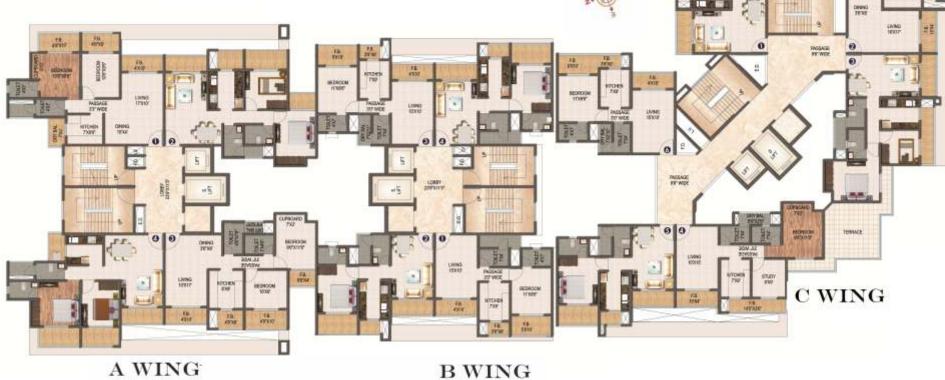

# Typical Floor Plan - Woods Building

# Typical Floor Plan - Spring Building

### **SPRING**

B WING