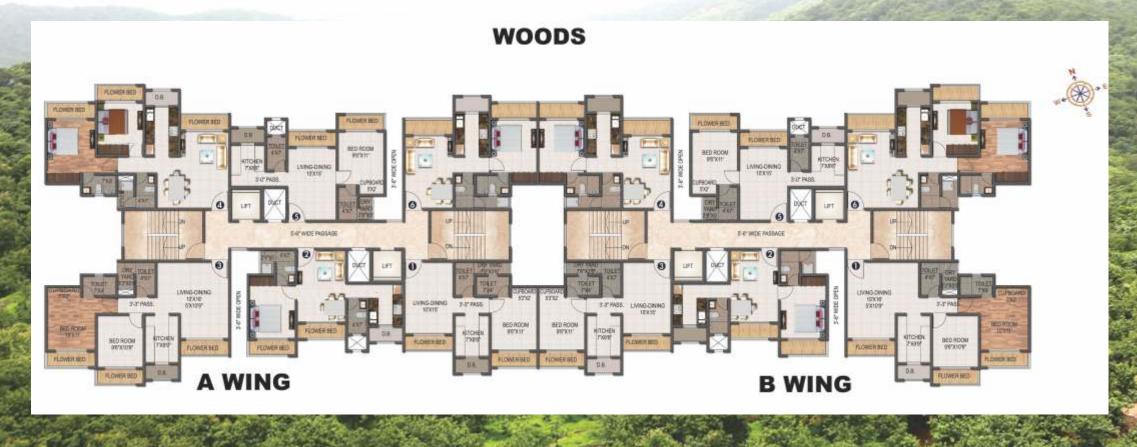

Audio Visual equipments so that you don't miss your best of Movies, Music and Entertainments.











### Layout Plan

- 01. Garden
- 02. Club House
- 03. Phase I
- 04. Phase II
- 05. Phase III
- 06. Commercial Complex
- 07. Temple
- 08. Proposed School
- 09. D.P Road
- 10. 4 Acre R.G. Area
- 11. Building Entrance Gate





### Healthy Living Amenities

- 1. Jogging Track
- 2. Sit Out
- 3. Bicycle Pathway
- 4. Children's Play Area
- 5. Play Lawn
- 6. Sitting Area
- 7. Open Air Theater
- 8. Pavillion
- 9. Pergola
- 10. Green Island
- II. Skating
- 12. Badminton Court

- 13. Cafeteria
- 14. Multi Purpose Hall
- 15. Gymnasium
- 16. Mini Theater
- 17. Reception
- 18. Library
- 19. Game Zone
- 20. Party Lawn
- 21. Swimming Pool
- 22. Kids Pool



# Typical Floor Plan - Woods Building











# Typical Floor Plan - Spring Building





### **SPRING**



B WING



### **Amenities**





### Living

- Vitrified 2x2 flooring
- Anodized sliding window
- Designer entrance door with ultra-modern lock
- One fixed mosquito net shutter in master bedroom
- POP/Gypsum plaster

### Electrical

- Concealed copper wiring with modular switches
- AC point in living & bedroom
- Safety features like MCB & ELCB
- Pre wired internet & telephone connectivity,
- TV point in living & bedroom

### Building

- Aesthetically designed exclusive building elevation
- Podium Car Parking
- Commercial Shops
- High speed lifts
- Beautifully designed entrance lobby
- Generator backup for lift water pump, staircase light.
- Rain water harvesting
- Solar power



# Library



### Kitchen

- Granite kitchen pl