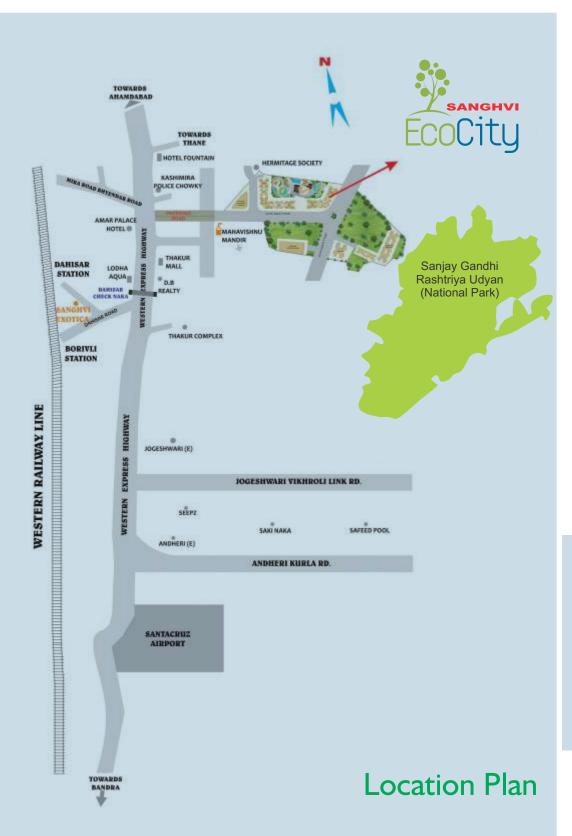

### Site Address:

Sanghvi EcoCity, Near Hermitage Society & Mahavishnu Temple, Near Thakur Mall, Near Dahisar Check Post, Mira Road (E) Call: (022) 688 888 66 / 28457 300/400