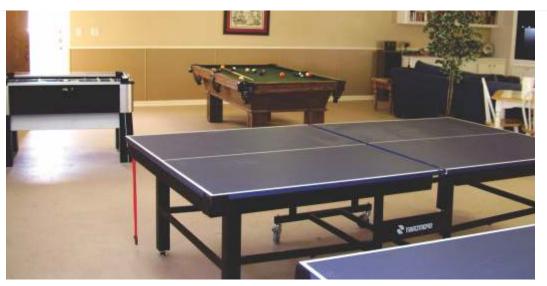

### Game Zone

After a tiring day, a refreshing match of Table Tennis or a brain teasing game of Chess will surely give the much needed break in life. The Game Room houses modern engagement games like Pool, Chess, Carom, Table Tennis and others that comes handy as a stress busters.