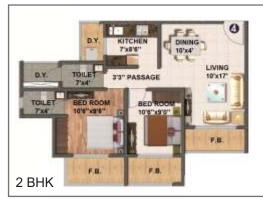

your best of Movies, Music and Entertainments.











### Layout Plan

- 01. Garden
- 02. Club House
- 03. Phase I
- 04. Phase II
- 05. Phase III
- 06. Commercial Complex
- 07. Temple
- 08. Proposed School
- 09. D.P Road
- 10. 4 Acre R.G. Area
- 11. Building Entrance Gate





### Healthy Living Amenities

- 1. Jogging Track
- 2. Sit Out
- 3. Bicycle Pathway
- 4. Children's Play Area
- 5. Play Lawn
- 6. Sitting Area
- 7. Open Air Theater
- 8. Pavillion
- 9. Pergola
- 10. Green Island
- II. Skating
- 12. Badminton Court

- 13. Cafeteria
- 14. Multi Purpose Hall
- 15. Gymnasium
- 16. Mini Theater
- 17. Reception
- 18. Library
- 19. Game Zone
- 20. Party Lawn
- 21. Swimming Pool
- 22. Kids Pool



# Typical Floor Plan - Woods Building











# Typical Floor Plan - Spring Building





### **SPRING**



B WING



### **Amenities**





### Living

- Vitrified 2x2 flooring
- Anodized sliding window
- Designer entrance door with ultra-modern lock
- One fixed mosquito net shutter in master bedroom
- POP/Gypsum plaster

### Electrical

- Concealed copper wiring with modular switches
- AC point in living & bedroom
- Safety features like MCB & ELCB
- Pre wired internet & telephone connectivity,
- TV point in living & bedroom

### Building

- Aesthetically designed exclusive building elevation
- Podium Car Parking
- Commercial Shops
- High speed lifts
- Beautifully designed entrance lobby
- Generator backup for lift water pump, staircase light.
- Rain water harvesting
- Solar power



# Library



### Kitchen

- Granite kitchen platform with stainless sink
- Service platform