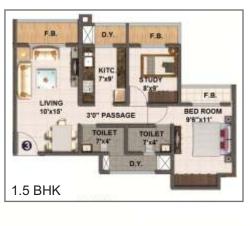

ss your best of Movies, Music and Entertainments.











### Layout Plan

- 01. Garden
- 02. Club House
- 03. Phase I
- 04. Phase II
- 05. Phase III
- 06. Commercial Complex
- 07. Temple
- 08. Proposed School
- 09. D.P Road
- 10. 4 Acre R.G. Area
- 11. Building Entrance Gate





### Healthy Living Amenities

- 1. Jogging Track
- 2. Sit Out
- 3. Bicycle Pathway
- 4. Children's Play Area
- 5. Play Lawn
- 6. Sitting Area
- 7. Open Air Theater
- 8. Pavillion
- 9. Pergola
- 10. Green Island
- II. Skating
- 12. Badminton Court

- 13. Cafeteria
- 14. Multi Purpose Hall
- 15. Gymnasium
- 16. Mini Theater
- 17. Reception
- 18. Library
- 19. Game Zone
- 20. Party Lawn
- 21. Swimming Pool
- 22. Kids Pool



# Typical Floor Plan - Woods Building











# Typical Floor Plan - Spring Building





### **SPRING**



B WING



### **Amenities**





### Living

- Vitrified 2x2 flooring
- Anodized sliding window
- Designer entrance door with ultra-modern lock
- One fixed mosquito net shutter in master bedroom
- POP/Gypsum plaster

### Electrical

- Concealed copper wiring with modular switches
- AC point in living & bedroom
- Safety features like MCB & ELCB
- Pre wired internet & telephone connectivity,
- TV point in living & bedroom

### Building

- Aesthetically designed exclusive building elevation
- Podium Car Parking
- Commercial Shops
- High speed lifts
- Beautifully designed entrance lobby
- Generator backup for lift water pump, staircase light.
- Rain water harvesting
- Solar power



# Library



### Kitchen

- Granite kitchen platform with stainless sink
- Service platfor