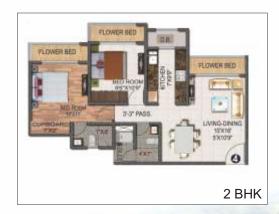

t Audio Visual equipments so that you don't miss your best of Movies, Music and Entertainments.











### Layout Plan

- 01. Garden
- 02. Club House
- 03. Phase I
- 04. Phase II
- 05. Phase III
- 06. Commercial Complex
- 07. Temple
- 08. Proposed School
- 09. D.P Road
- 10. 4 Acre R.G. Area
- 11. Building Entrance Gate





### Healthy Living Amenities

- 1. Jogging Track
- 2. Sit Out
- 3. Bicycle Pathway
- 4. Children's Play Area
- 5. Play Lawn
- 6. Sitting Area
- 7. Open Air Theater
- 8. Pavillion
- 9. Pergola
- 10. Green Island
- II. Skating
- 12. Badminton Court

- 13. Cafeteria
- 14. Multi Purpose Hall
- 15. Gymnasium
- 16. Mini Theater
- 17. Reception
- 18. Library
- 19. Game Zone
- 20. Party Lawn
- 21. Swimming Pool
- 22. Kids Pool



# Typical Floor Plan - Woods Building











# Typical Floor Plan - Spring Building





### **SPRING**



B WING



### **Amenities**





### Living

- Vitrified 2x2 flooring
- Anodized sliding window
- Designer entrance door with ultra-modern lock
- One fixed mosquito net shutter in master bedroom
- POP/Gypsum plaster

### Electrical

- Concealed copper wiring with modular switches
- AC point in living & bedroom
- Safety features like MCB & ELCB
- Pre wired internet & telephone connectivity,
- TV point in living & bedroom

### Building

- Aesthetically designed exclusive building elevation
- Podium Car Parking
- Commercial Shops
- High speed lifts
- Beautifully designed entrance lobby
- Generator backup for lift water pump, staircase light.
- Rain water harvesting
- Solar power



# Library



### Kitchen

- Granite kitchen