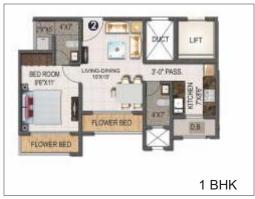

art Audio Visual equipments so that you don't miss your best of Movies, Music and Entertainments.











### Layout Plan

- 01. Garden
- 02. Club House
- 03. Phase I
- 04. Phase II
- 05. Phase III
- 06. Commercial Complex
- 07. Temple
- 08. Proposed School
- 09. D.P Road
- 10. 4 Acre R.G. Area
- 11. Building Entrance Gate





### Healthy Living Amenities

- 1. Jogging Track
- 2. Sit Out
- 3. Bicycle Pathway
- 4. Children's Play Area
- 5. Play Lawn
- 6. Sitting Area
- 7. Open Air Theater
- 8. Pavillion
- 9. Pergola
- 10. Green Island
- II. Skating
- 12. Badminton Court

- 13. Cafeteria
- 14. Multi Purpose Hall
- 15. Gymnasium
- 16. Mini Theater
- 17. Reception
- 18. Library
- 19. Game Zone
- 20. Party Lawn
- 21. Swimming Pool
- 22. Kids Pool



# Typical Floor Plan - Woods Building











# Typical Floor Plan - Spring Building





### **SPRING**



B WING



### **Amenities**





### Living

- Vitrified 2x2 flooring
- Anodized sliding window
- Designer entrance door with ultra-modern lock
- One fixed mosquito net shutter in master bedroom
- POP/Gypsum plaster

### Electrical

- Concealed copper wiring with modular switches
- AC point in living & bedroom
- Safety features like MCB & ELCB
- Pre wired internet & telephone connectivity,
- TV point in living & bedroom

### Building

- Aesthetically designed exclusive building elevation
- Podium Car Parking
- Commercial Shops
- High speed lifts
- Beautifully designed entrance lobby
- Generator backup for lift water pump, staircase light.
- Rain water harvesting
- Solar power



# Library



### Kitchen

- Granite kitche