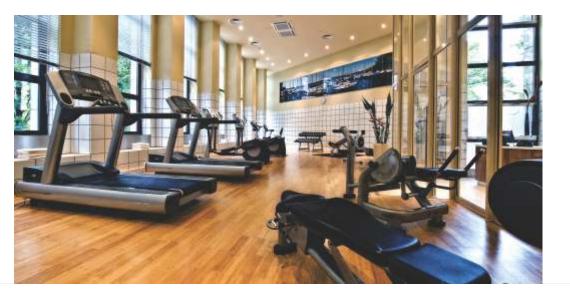

### Gym Area

Live Healthy gets absolute manifestation through state of the art Gym that houses modern and sophisticated fitness equipments and fitness center. It consists of weights tools and exercise machines. The facilities ensures regular exercise for the residents, leading to many physical and mental health benefits.