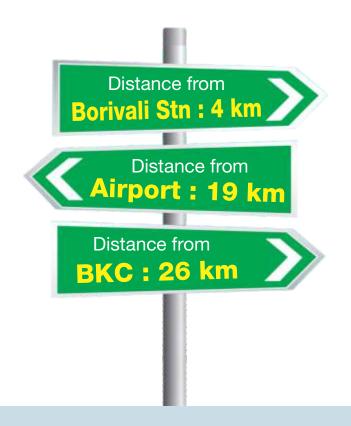

### Site Address:

Sanghvi EcoCity, Near Hermitage Society & Mahavishnu Temple, Near Thakur Mall, Near Dahisar Check Post, Mira Road (E) Call: (022) 688 888 66 / 28457 300/400