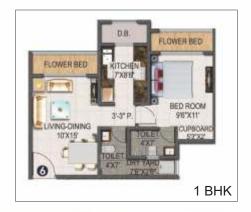

e art Audio Visual equipments so that you don't miss your best of Movies, Music and Entertainments.











### Layout Plan

- 01. Garden
- 02. Club House
- 03. Phase I
- 04. Phase II
- 05. Phase III
- 06. Commercial Complex
- 07. Temple
- 08. Proposed School
- 09. D.P Road
- 10. 4 Acre R.G. Area
- 11. Building Entrance Gate





### Healthy Living Amenities

- 1. Jogging Track
- 2. Sit Out
- 3. Bicycle Pathway
- 4. Children's Play Area
- 5. Play Lawn
- 6. Sitting Area
- 7. Open Air Theater
- 8. Pavillion
- 9. Pergola
- 10. Green Island
- II. Skating
- 12. Badminton Court

- 13. Cafeteria
- 14. Multi Purpose Hall
- 15. Gymnasium
- 16. Mini Theater
- 17. Reception
- 18. Library
- 19. Game Zone
- 20. Party Lawn
- 21. Swimming Pool
- 22. Kids Pool



# Typical Floor Plan - Woods Building











# Typical Floor Plan - Spring Building





### **SPRING**



B WING



### **Amenities**





### Living

- Vitrified 2x2 flooring
- Anodized sliding window
- Designer entrance door with ultra-modern lock
- One fixed mosquito net shutter in master bedroom
- POP/Gypsum plaster

### Electrical

- Concealed copper wiring with modular switches
- AC point in living & bedroom
- Safety features like MCB & ELCB
- Pre wired internet & telephone connectivity,
- TV point in living & bedroom

### Building

- Aesthetically designed exclusive building elevation
- Podium Car Parking
- Commercial Shops
- High speed lifts
- Beautifully designed entrance lobby
- Generator backup for lift water pump, staircase light.
- Rain water harvesting
- Solar power



# Library



### Kitchen

- Granite kitc