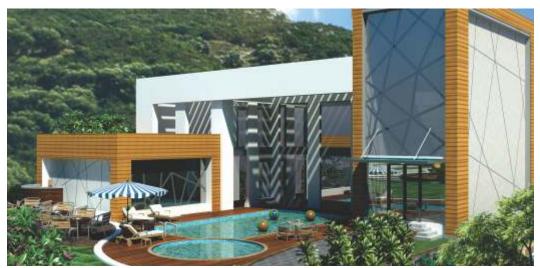

### **Swimming Pool**

A dip in the swimming pool is just what you would need to chill on a hot sunny day. Unwind in style after a hard day's work with a splash in the pool. You can even bring your toddler and teach them the art of swimming at the special toddler Pool.

### Clubhouse

The grand Clubhouse is the ideal place for recreation and rejuvenation. If you are in a playful mood, try a hand at indoor games like pool and table tennis. Here, spend your leisure time in mini theater, party hall or cafeteria. If you are an avid reader, the Library will be your perfect gateway.