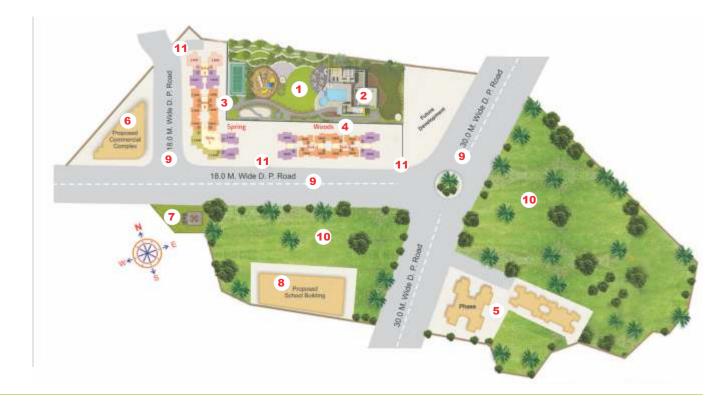

### Layout Plan

- 01. Garden
- 02. Club House
- 03. Phase I
- 04. Phase II
- 05. Phase III
- 06. Commercial Complex
- 07. Temple
- 08. Proposed School
- 09. D.P Road
- 10. 4 Acre R.G. Area
- 11. Building Entrance Gate