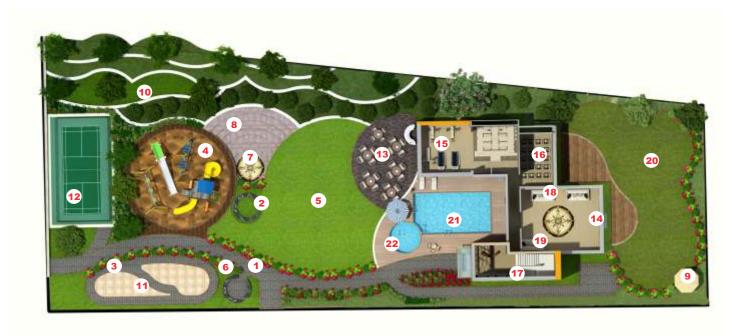

### Healthy Living Amenities

- 1. Jogging Track
- 2. Sit Out
- 3. Bicycle Pathway
- 4. Children's Play Area
- 5. Play Lawn
- 6. Sitting Area
- 7. Open Air Theater
- 8. Pavillion
- 9. Pergola
- 10. Green Island
- II. Skating
- 12. Badminton Court

- 13. Cafeteria
- 14. Multi Purpose Hall
- 15. Gymnasium
- 16. Mini Theater
- 17. Reception
- 18. Library
- 19. Game Zone
- 20. Party Lawn
- 21. Swimming Pool
- 22. Kids Pool