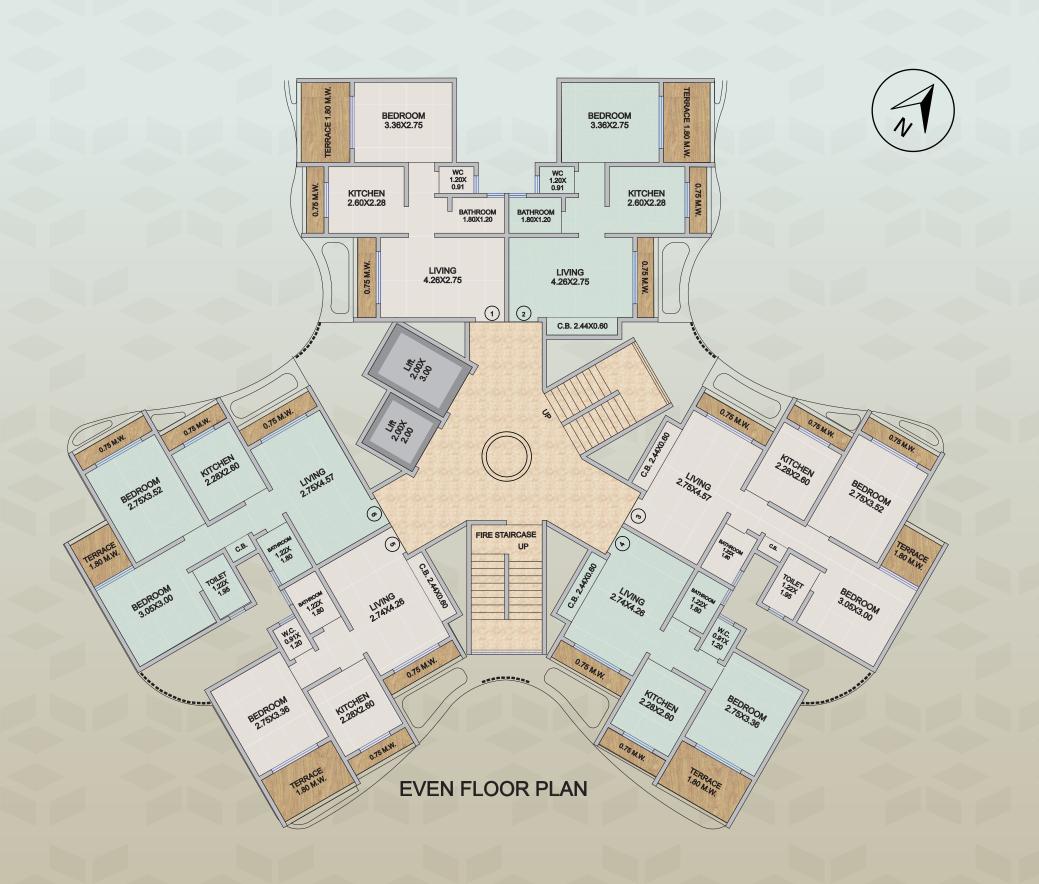

# PROJECT FEATURES:

- 1 & 2 BHK luxurious flats
- Each apartment is efficiently designed for maximum utilization of area & ventilation
- Adequate car parking in stilt & open area
- Children's Play area with swings & Slides
- Decorative entrance lobby
- Reputed brand Elevator
- Intercom facility for security purpose
- Rain water harvesting & solar system