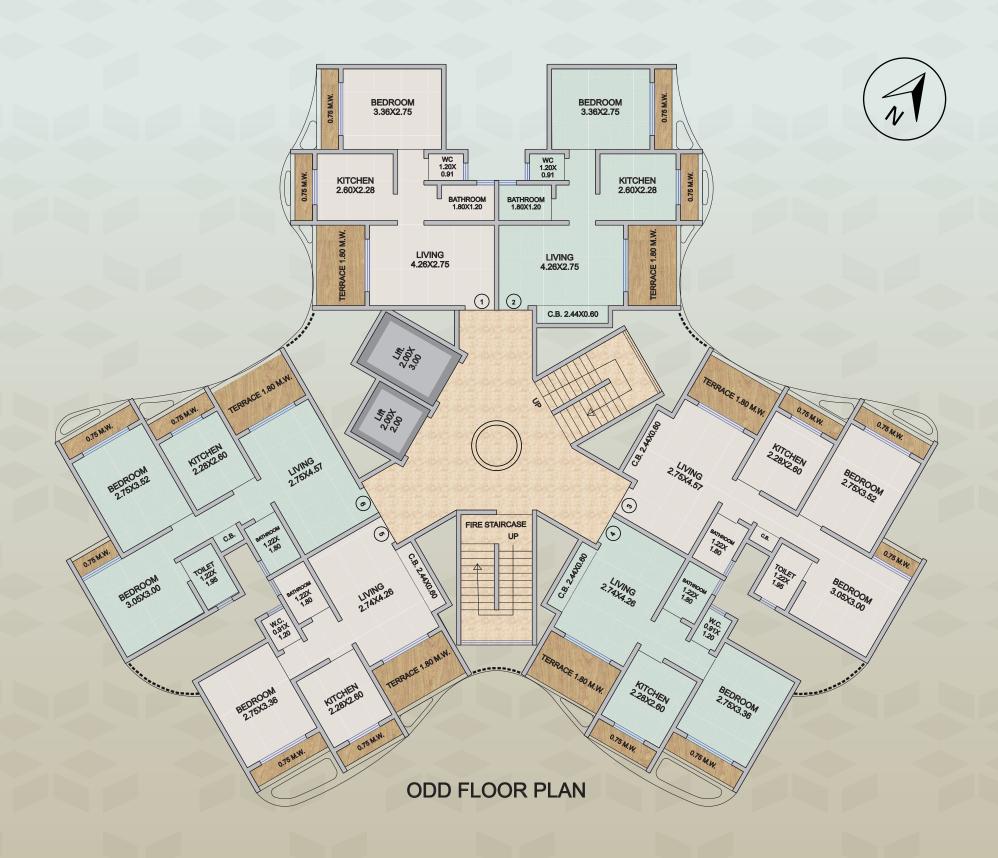

# PROJECT FEATURES:

- 1 & 2 BHK luxurious flats
- Each apartment is efficiently designed for maximum utilization of area & ventilation
- Adequate car parking in stilt & open area
- Children's Play area with swings & Slides
- Decorative entrance lobby
- Reputed brand Elevator
- Intercom facility for security purpose
- Rain water harvesting & solar system