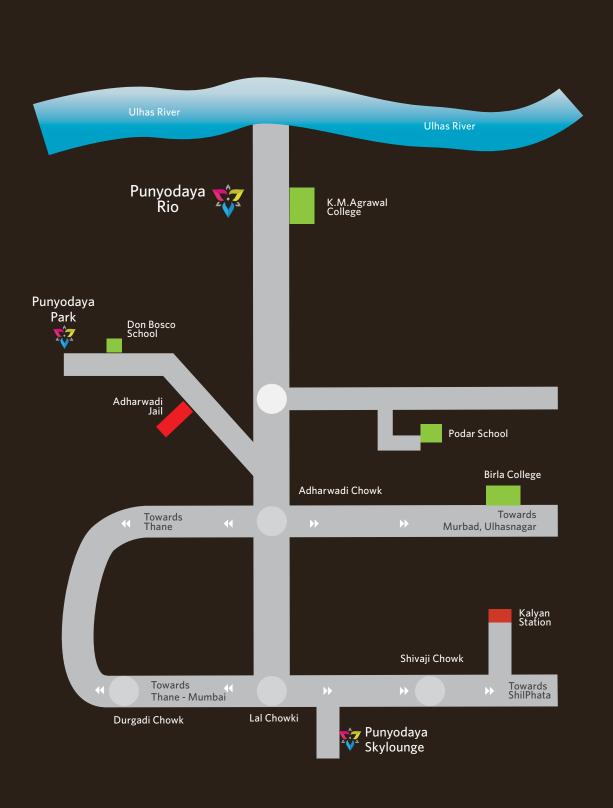

Site Add.: Punyodaya Rio, Opp. K.M Agrawal College, Kalyan-Gandhare Road, Gandhare, Kalyan (W).