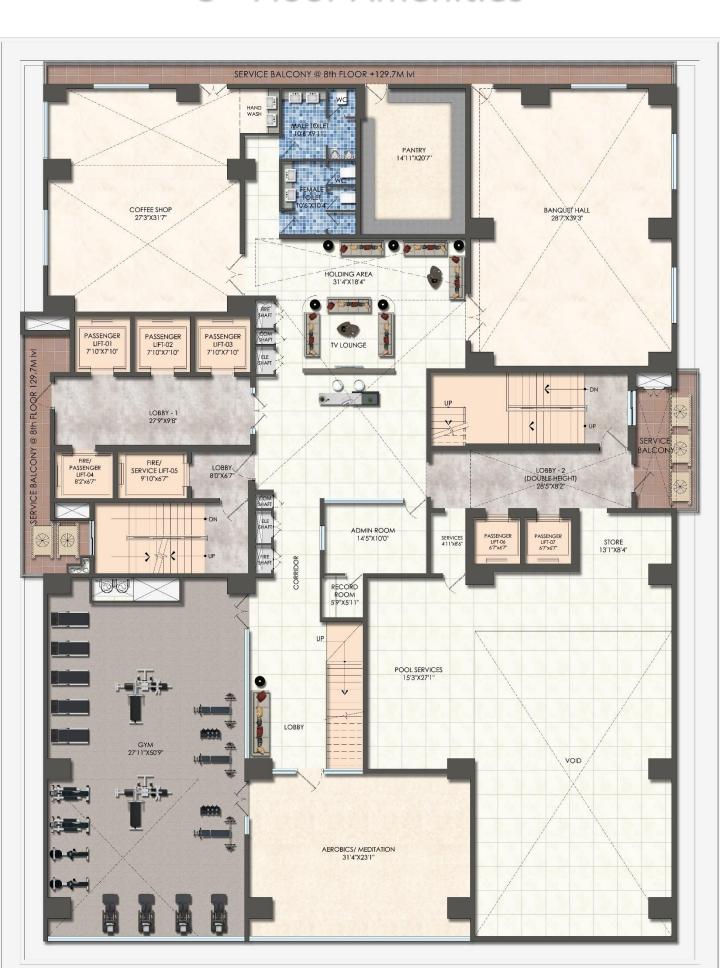

# LANSUM SQUARE Proposed Amenities in the Complex 8<sup>th</sup> & 9<sup>th</sup> Floors

- Swimming Pool
- Gym
- Coffee Shop
- Banquet Hall
- Aerobics / Meditation Hall
- > SPA & Saloon
- ➤ Billiards Lounge

This amenities are not part of the offer. However residents can avail the facilities on payment basis subject to usual terms. This area not included while calculating common areas.

#### 8th Floor Amenities