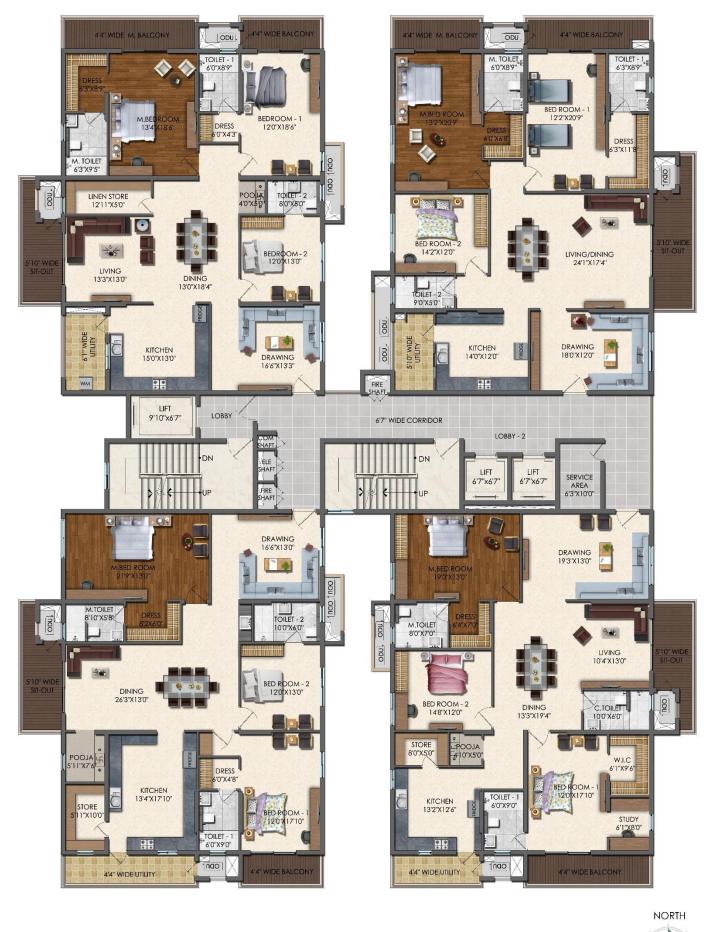

#### 12th Floor

Flat No.1201(West) – 2900 Sft. Flat No.1202(East) – 2900 Sft. Flat No.1203(East) – 2935 STT Flat No.1204(West) – 2900 Sft.

#### 13th Floor

Flat No.1301(West) – 2525 Sft. Flat No.1302(East) – 2520 Sft. Flat No.1303(East) – 2560 Sπ Flat No.1304(West) –2525 Sft.

#### 14th, 15th, 16th Floors

Flat No.1 (West) – 2525 Sft. Flat No.2 (East) – 2520 Sft.

Flat No.3 (East) – 2560 Sft Flat No.4 (West) – 2525 Sft.

#### 17th Floor

Flat No.1701(West) – 2525 Sft. Flat No.1702(East) – 2520 Sft. Flat No.1703(East) – 2560 Sft Flat No.1704(West) –2525 Sft.

#### 22<sup>nd</sup> Floor

Flat No.2201(West) – 2165 Sft. Flat No.2202(East) – 2165 Sft. Flat No.2203(East) – 2165 Sft Flat No.2204(West) –2165 Sft.