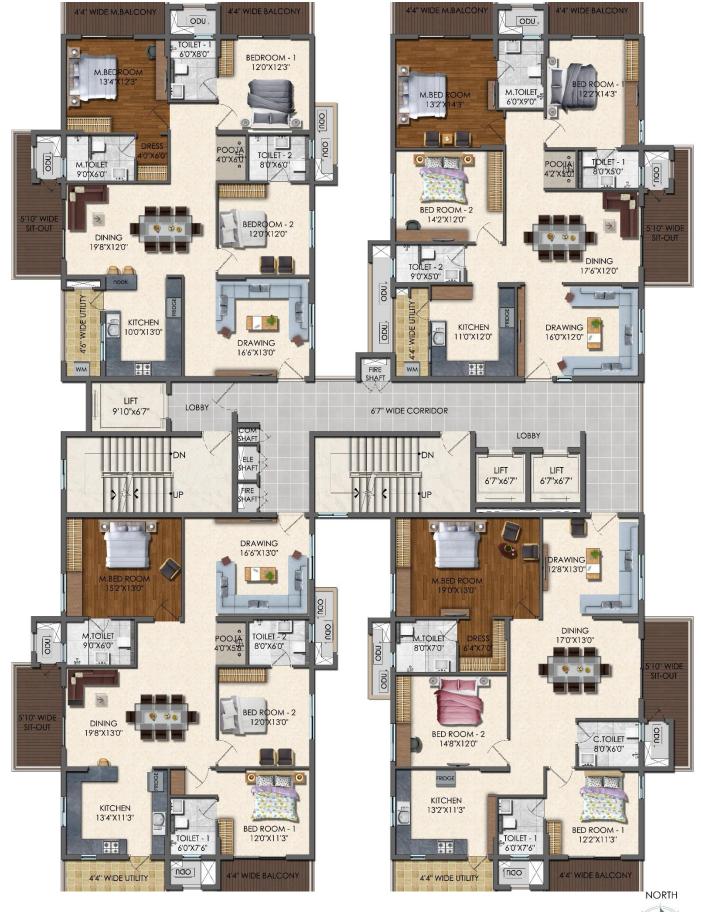

#### 14th, 15th, 16th Floors

Flat No.1 (West) – 2525 Sft. Flat No.2 (East) – 2520 Sft.

Flat No.3 (East) – 2560 Sft Flat No.4 (West) – 2525 Sft.