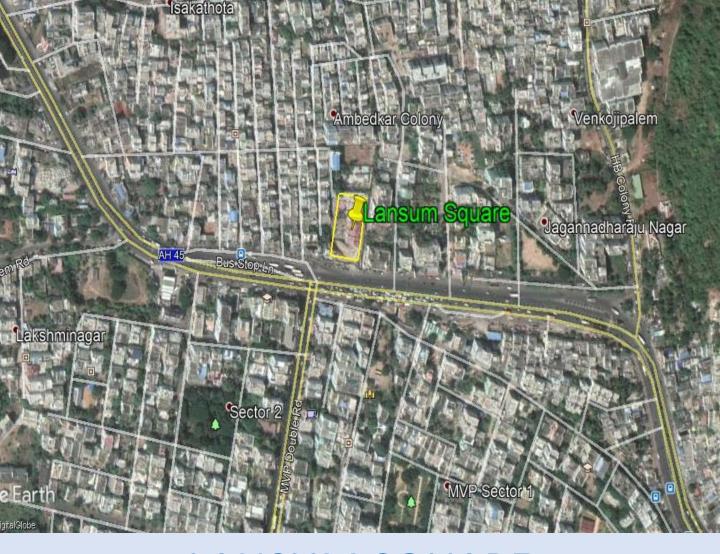

LANSUM SQUARE
Isukathota, NH-5, Visakhapatnam
4 Cellars, Ground + 22 Upper floors

#### LANSUM PROPERTIES LLP

**PRESENTS** 

### LANSUM SQUARE

A 22 Floors High Rise Commercial and Residential Towers at Isukathota, NH-5, Vizag



#### LANSUM PROPERTIES LLP

Regd. Office: Plot NO.283, Road No.78, Jubilee Hills, Hyderabad - 500033, Tel: 040 - 23125888

Site Office: Isukathota, Near Krishna temple, NH-5, Visakhapatnam

Mktg.Office: D.No.50-40-17/C, TPT Colony, Seethammadhara, ViSP-13, Ph:0891-2722768



## LANSUM SQUARE Google Location

#### **STRUCTURE DETAILS:**

4 Cellars for Parking -

2 Cellars for Commercial & Office spaces

**2 Cellars for Residential Flats** 

**Commercial Floors -**

**Office Space Floors -**

Ground, 1<sup>st</sup>, 2<sup>nd</sup>, 3<sup>rd</sup>

4th, 5th, 6th, 7th floors

**Club House amenities-**

Residential Floors -

8<sup>th</sup>, 9<sup>th</sup> floors

10th to 22nd floors

# LANSUM SQUARE Proposed Amenities in the Complex 8<sup>th</sup> & 9<sup>th</sup> Floors

- Swimming Pool
- Gym
- Coffee Shop
- Banquet Hall
- Aerobics / Meditation Hall
- > SPA & Saloon
- ➤ Billiards Lounge

This amenities are not part of the offer. However residents can avail the facilities on payment basis subject to usual terms. This area not included while calculating common are