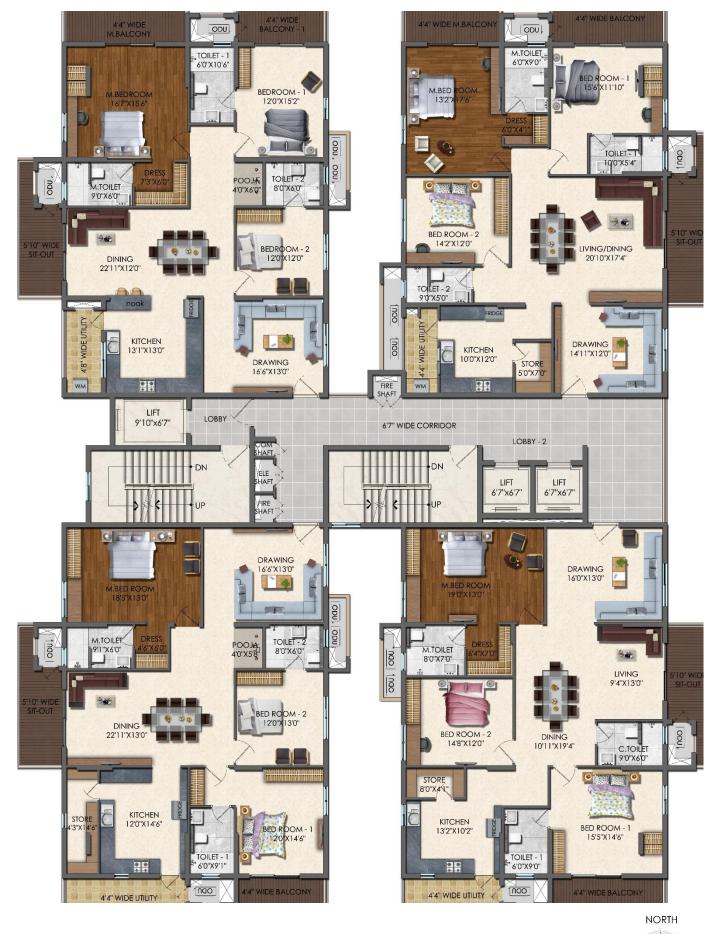

#### 12th Floor

Flat No.1201(West) – 2900 Sft. Flat No.1202(East) – 2900 Sft. Flat No.1203(East) – 2935 STT Flat No.1204(West) – 2900 Sft.

#### 13th Floor

Flat No.1301(West) – 2525 Sft. Flat No.1302(East) – 2520 Sft. Flat No.1303(East) – 2560 Sπ Flat No.1304(West) –2525 Sft.

#### 14th, 15th, 16th Floors

Flat No.1 (West) – 2525 Sft. Flat No.2 (East) – 2520 Sft.

Flat No.3 (East) – 2560 Sft Flat No.4 (West) – 2525 Sft.

#### 17th Floor

Flat No.1701(West) – 2525 Sft. Flat No.1702(East) – 2520 Sft. Flat No.1703(East) – 2560 Sft Flat No.1704(West) –2525 Sft.

#### 22<sup>nd</sup> Floor

Flat No.2201(West) – 2165 Sft. Flat No.2202(East) – 2165 Sft. Flat No.2203(East) – 2165 Sft Flat No.2204(West) –2165 Sft.