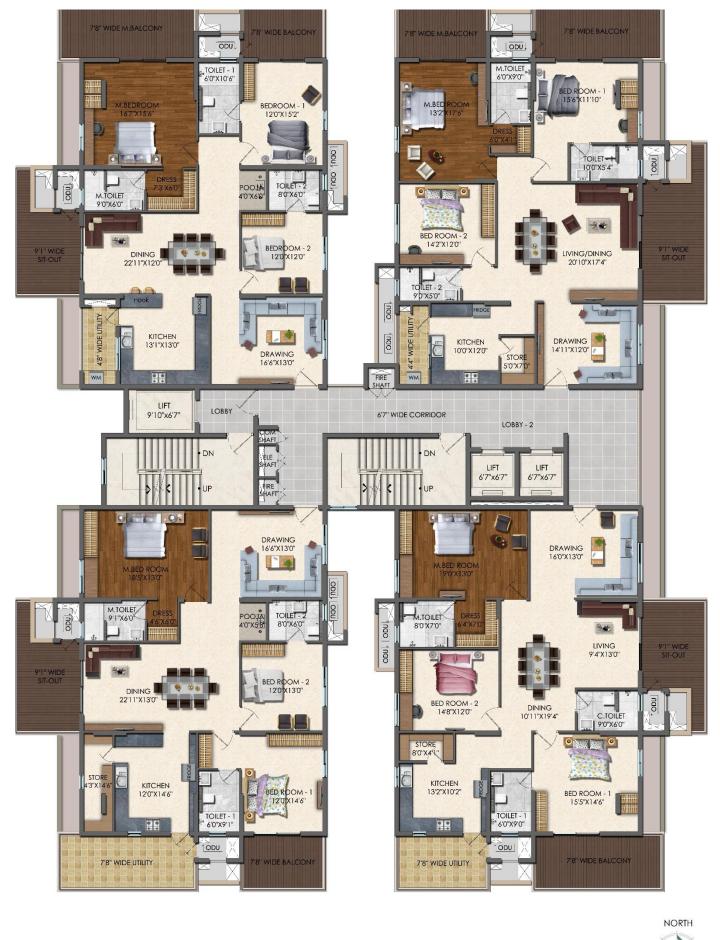

#### 12th Floor

Flat No.1201(West) – 2900 Sft. Flat No.1202(East) – 2900 Sft. Flat No.1203(East) – 2935 STT Flat No.1204(West) – 2900 Sft.

#### 13th Floor

Flat No.1301(West) – 2525 Sft. Flat No.1302(East) – 2520 Sft. Flat No.1303(East) – 2560 Sπ Flat No.1304(West) –2525 Sft.

#### 14th, 15th, 16th Floors

Flat No.1 (West) – 2525 Sft. Flat No.2 (East) – 2520 Sft.

Flat No.3 (East) – 2560 Sft Flat No.4 (West) – 2525 Sft.

#### 17th Floor

Flat No.1701(West) – 2525 Sft. Flat No.1702(East) – 2520 Sft. Flat No.1703(East) – 2560 Sft Flat No.1704(West) –2525 Sft.

#### 22<sup>nd</sup> Floor

Flat No.2201(West) – 2165 Sft. Flat No.2202(East) – 2165 Sft. Flat No.2203(East) – 2165 Sft Flat No.2204(West) –2165 Sft.