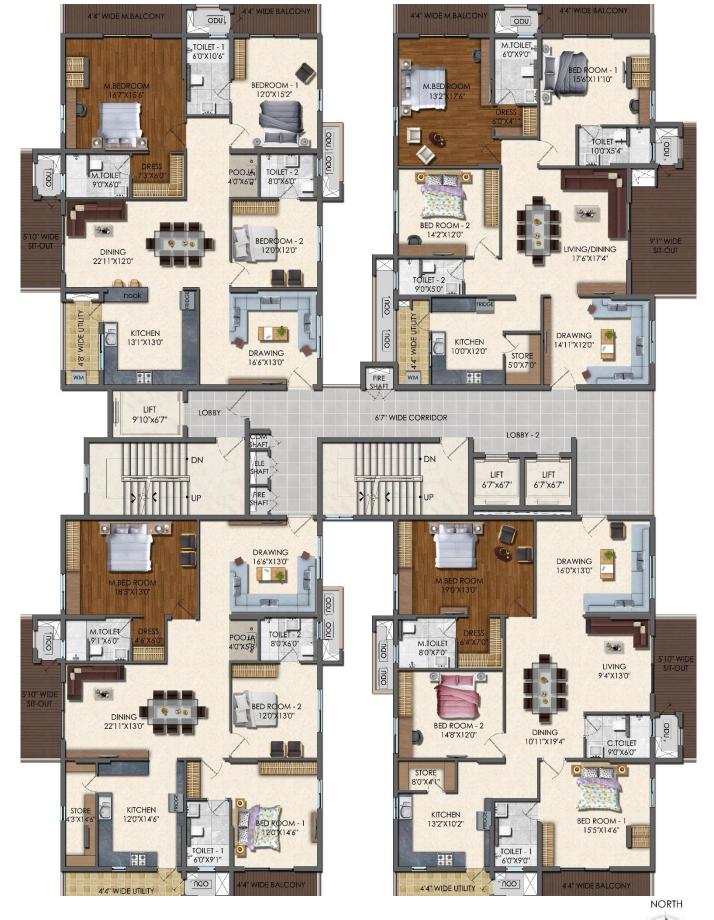

#### 12th Floor

Flat No.1201(West) – 2900 Sft. Flat No.1202(East) – 2900 Sft. Flat No.1203(East) – 2935 STT Flat No.1204(West) – 2900 Sft.

#### 13th Floor

Flat No.1301(West) – 2525 Sft. Flat No.1302(East) – 2520 Sft. Flat No.1303(East) – 2560 Sπ Flat No.1304(West) –2525 Sft.

#### 14th, 15th, 16th Floors

Flat No.1 (West) – 2525 Sft. Flat No.2 (East) – 2520 Sft.

Flat No.3 (East) – 2560 Sft Flat No.4 (West) – 2525 Sft.

#### 17th Floor

Flat No.1701(West) – 2525 Sft. Flat No.1702(East) – 2520 Sft. Flat No.1703(East) – 2560 Sft Flat No.1704(West) –2525 Sft.

#### 22<sup>nd</sup> Floor

Flat No.2201(West) – 2165 Sft. Flat No.2202(East) – 2165 Sft. Flat No.2203(East) – 2165 Sft Flat No.2204(West) –2165 Sft.