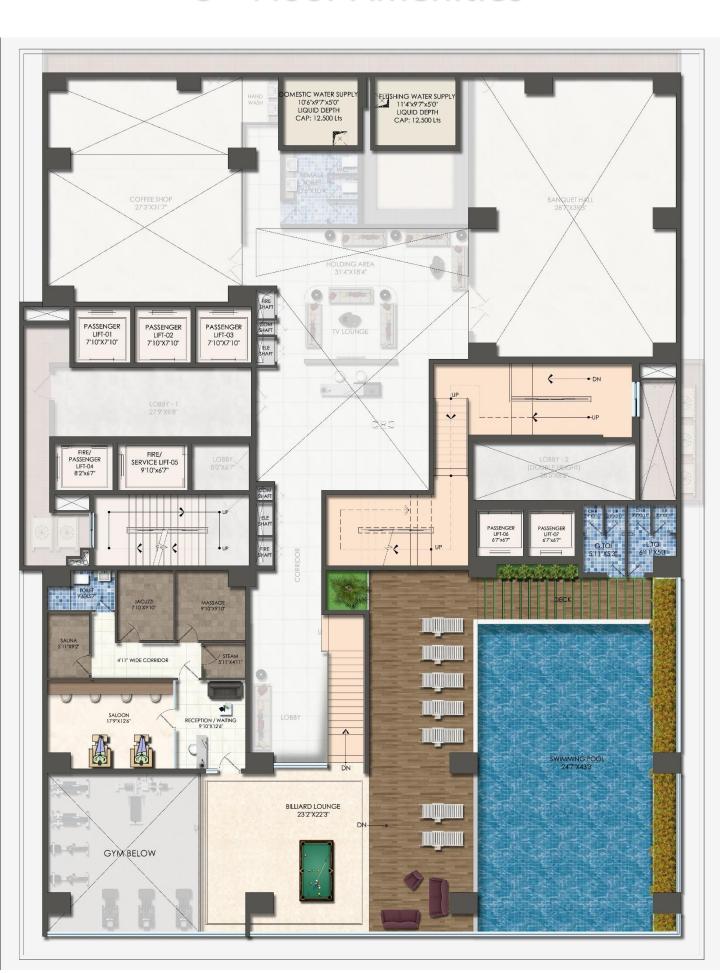

# LANSUM SQUARE Proposed Amenities in the Complex 8<sup>th</sup> & 9<sup>th</sup> Floors

- Swimming Pool
- Gym
- Coffee Shop
- Banquet Hall
- Aerobics / Meditation Hall
- > SPA & Saloon
- ➤ Billiards Lounge

This amenities are not part of the offer. However residents can avail the facilities on payment basis subject to usual terms. This area not included while calculating common areas.

#### 9th Floor Amenities