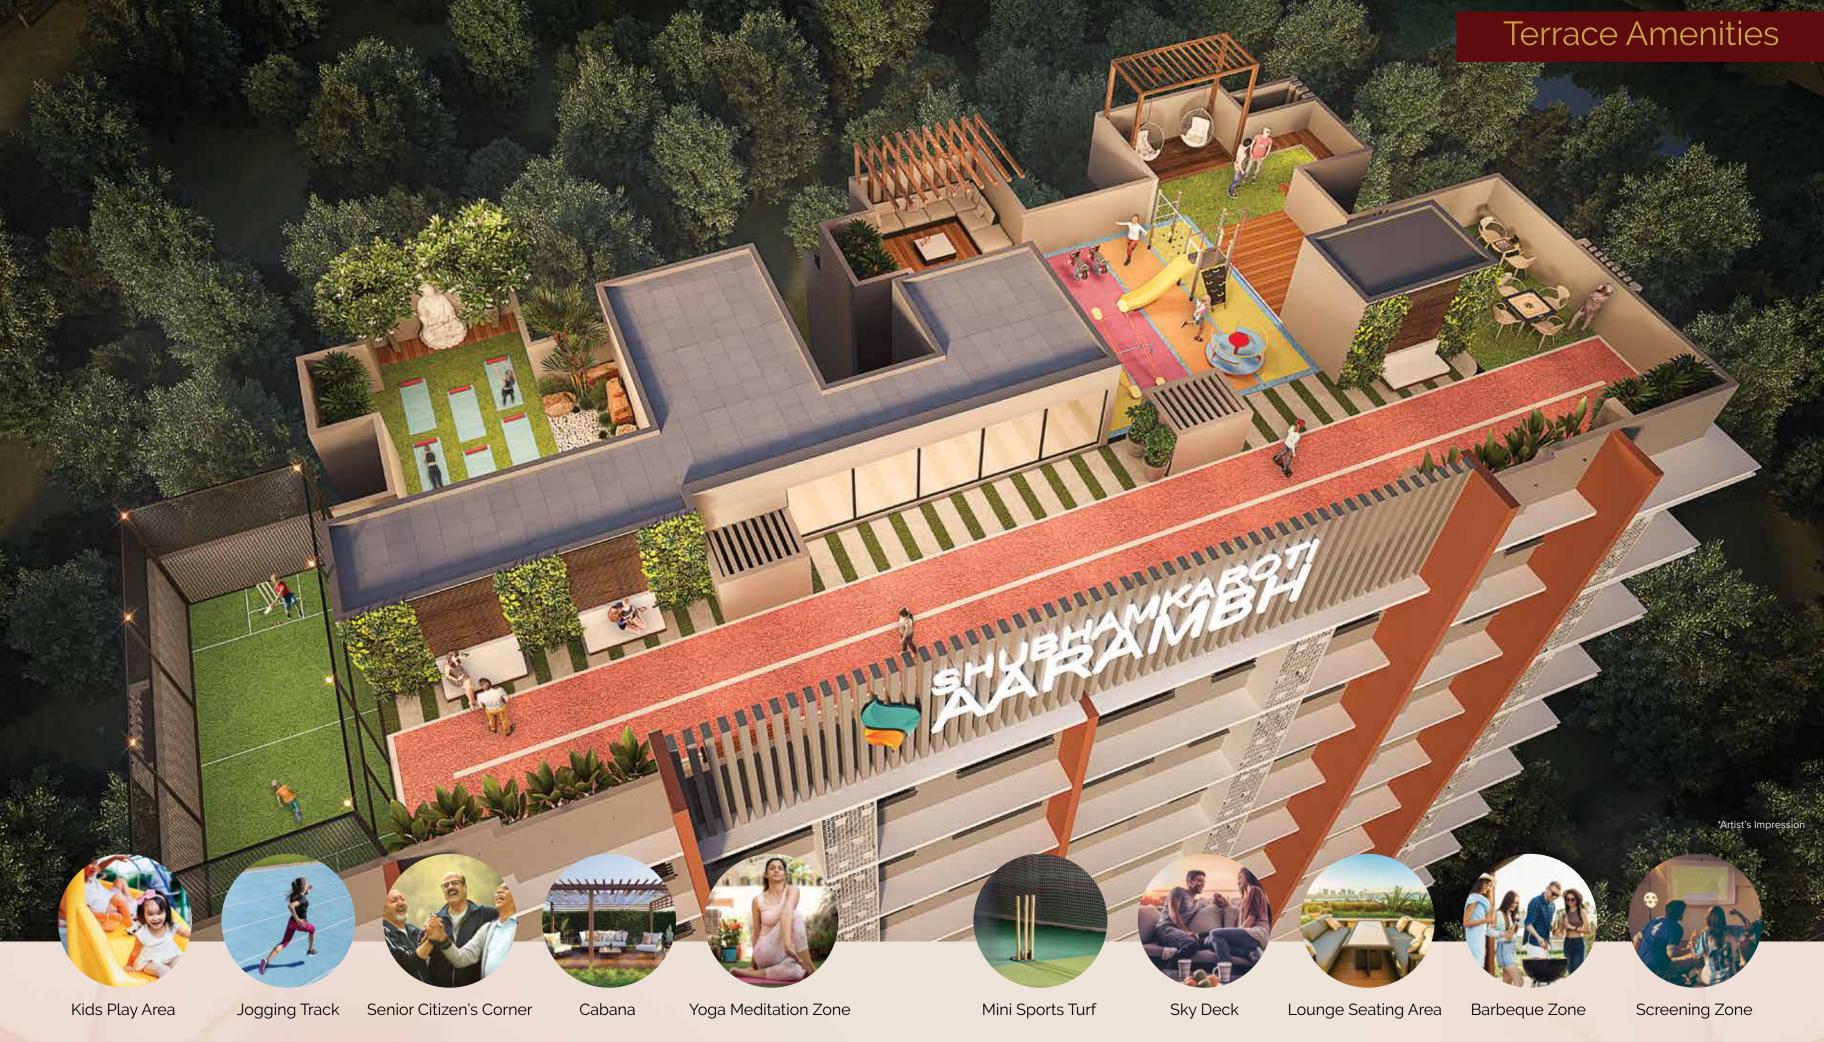

#### **FEATURES**

Magnificent Edifice ~ 70 Meters above sea level

Ground + 23 Storey with Residential & Commercial spaces

Grand Entrance Lobby

Vastu Compliant 1 BHK & 2 BHK Apartments

Dedicated Gymnasium space on 2nd Floor

Earthquake Resistant Construction

Rooftop Amenities for All Age Groups

3 High Speed Elevators

Fire Safety Infrastructure

> 24 x 7 CCTV Surveillance

Car Parking

Dedicated washing machine space

Dedicated space for outdoor unit

# Relaxa tion

Your Oasis of Serenity

Experience the harmony of holistic living with what we call not just amenities but Deserving Indulgences for your loved ones.