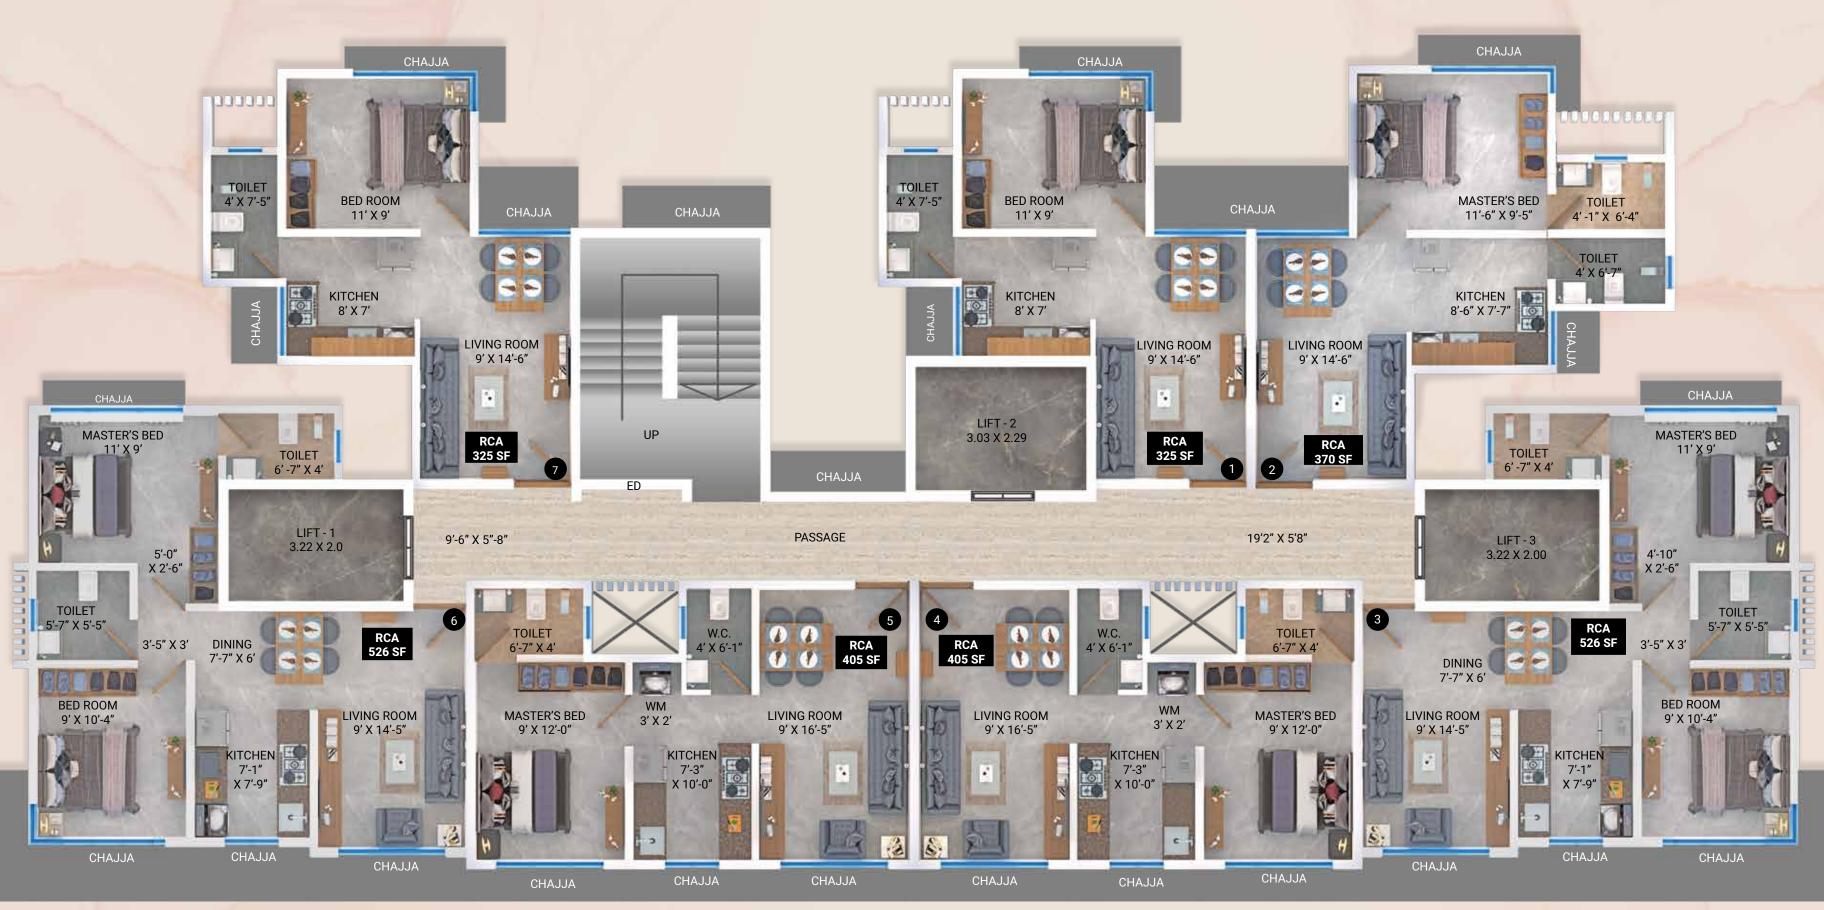

### Typical Floor Plan

| UNIT  | RERA CA    | FLAT NO. |
|-------|------------|----------|
| 1 BHK | 325 SQ.FT. | 1 & 7    |

| UNIT  | RERA CA    | FLAT NO. |
|-------|------------|----------|
| 1 BHK | 370 SQ.FT. | 2        |

| UNIT  | RERA CA    | FLAT NO. |
|-------|------------|----------|
| 1 BHK | 405 SQ.FT. | 4 & 5    |

| UNIT  | RERA CA    | FLAT NO. |
|-------|------------|----------|
| 2 BHK | 526 SQ.FT. | 3 & 6    |