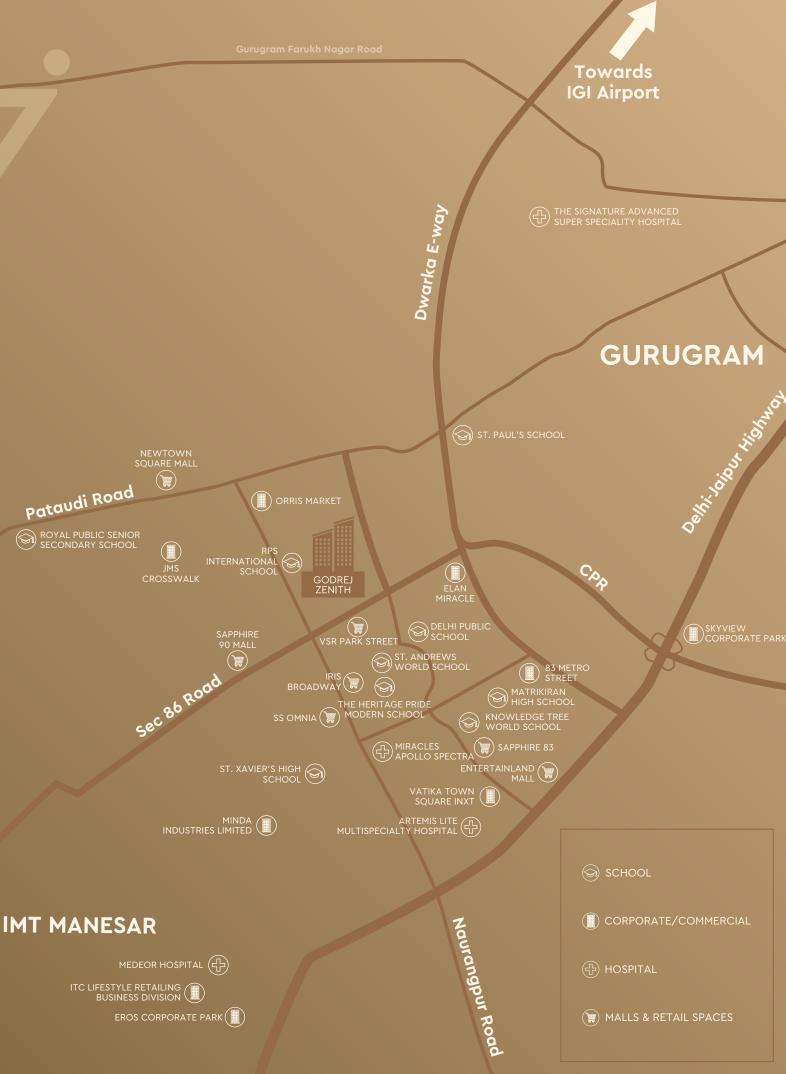

#### **SOCIAL & RETAIL INFRA**

RPS International School

St. Xavier's High School

Delhi Public School

St. Andrews World Schoo

Miracles Apollo Spectro

Artemis Life Multispeciality Hospita

The Signature Hospital

Medor Hospital

Medanta-The Medicity

Miracle

Park Street

Broadway

Sapphire 90

Sapphire 83

#### **NEARBY EMPLOYMENT HUBS**

Town Square

JMS Crosswall

83 Metro Street