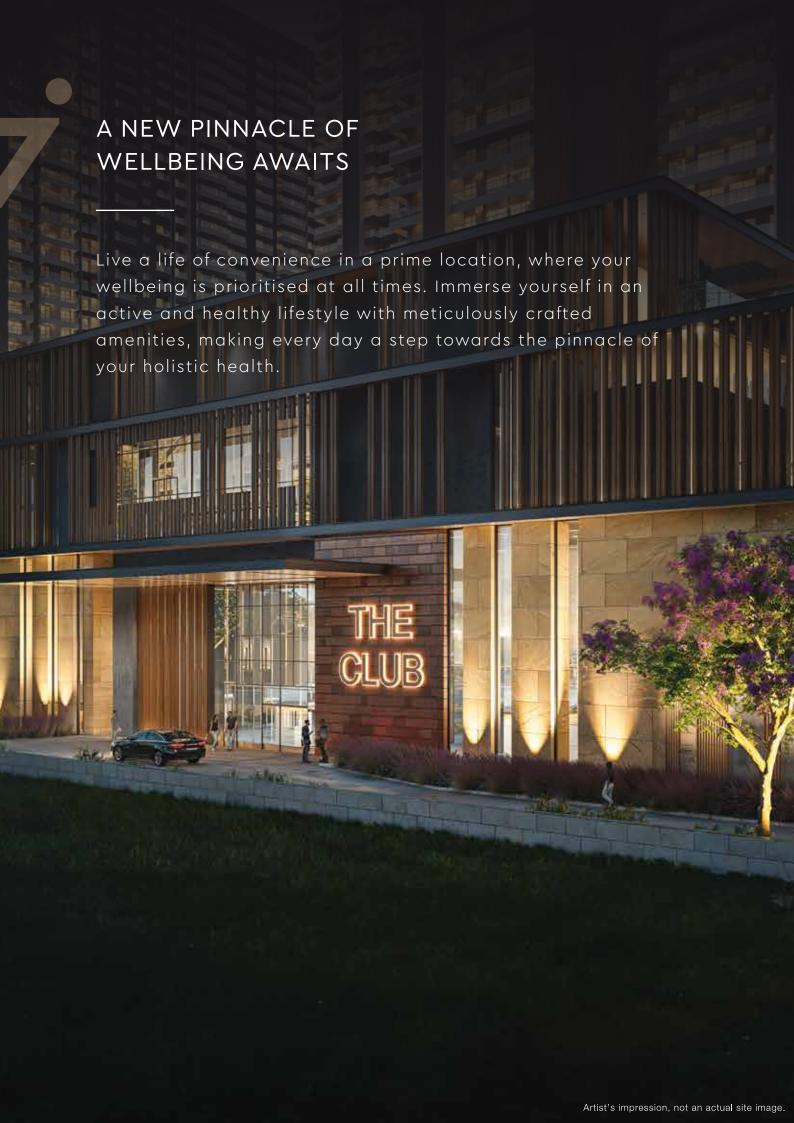

## YOUR PATH TO HOLISTIC WELLBEING

### PHYSICAL WELLBEING

2 CRICKE

2 INDOOR BADMINTON COURTS
AND SOUASH COURTS

2 SWIMMING POOLS

AND A SEPARATE KIDS' POOL

YOGA GARDEN AND OUTDOOR GYM

PADEL

### MENTAL WELLBEING

HAMMOCK

BUTTERFLY GARDEN

KIDS' PLAY AREAS AND TREE HOUSE

> INTERACTIVE FOUNTAIN

> > PET PARK

### SOCIAL WELLBEING

GREEN

GREEN COURTS & LAWNS

> HERB GARDENS

CELEBRATION

Godrej Properties Limited ("Developer") is developing a mixed land use colony namely "Godrej Zenith" ("Project") under Transit Oriented Development Policy of State of Haryana, comprising (95% Residential & 5% Commercial) multistoried building(s) on total land admeasuring 14.20625 acres (57490.563 square meters) situated at Village Hayatpur, Sector 89, Gurugram, Haryana ("Project Land") in pursuance to licence bearing No. 151 of 2023 dated 20.07.2023 valid till July 19, 2028 issued by Director Town and Country Planning, Haryana and any further revisions and renewals in future. The Project is registered with Haryana Real Estate Regulatory Authority, Gurugram ("HRERA") bearing Registration No. RC/REP/HARERA/GGM/799/531/2024/26 dated 18.03.2024 (website: https://haryanarera.gov.in/). The terms of allotment/sale shall be subject to (a) application form, allotment letter, agreement for sale and/or conveyance deed; (b) licenses, building plan and other approvals; and (c) occupation certificate(s). Building plan and approvals are subject to change and revision.