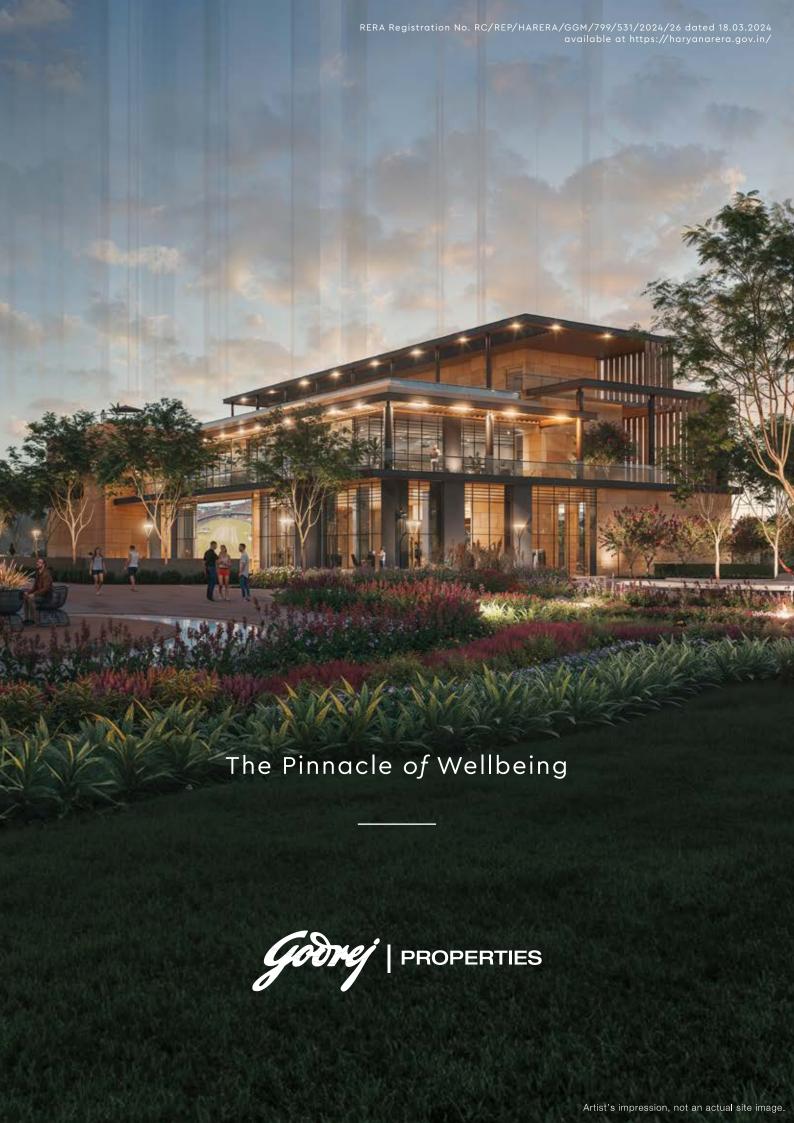

## YOUR PATH TO HOLISTIC WELLBEING

### SOCIAL WELLBEING

GREEN

GREEN COURTS & LAWNS

> HERB GARDENS

CELEBRATION

Godrej Properties Limited ("Developer") is developing a mixed land use colony namely "Godrej Zenith" ("Project") under Transit Oriented Development Policy of State of Haryana, comprising (95% Residential & 5% Commercial) multistoried building(s) on total land admeasuring 14.20625 acres (57490.563 square meters) situated at Village Hayatpur, Sector 89, Gurugram, Haryana ("Project Land") in pursuance to licence bearing No. 151 of 2023 dated 20.07.2023 valid till July 19, 2028 issued by Director Town and Country Planning, Haryana and any further revisions and renewals in future. The Project is registered with Haryana Real Estate Regulatory Authority, Gurugram ("HRERA") bearing Registration No. RC/REP/HARERA/GGM/799/531/2024/26 dated 18.03.2024 (website: https://haryanarera.gov.in/). The terms of allotment/sale shall be subject to (a) application form, allotment letter, agreement for sale and/or conveyance deed; (b) licenses, building plan and other approvals; and (c) occupation certificate(s). Building plan and approvals are subject to change and revision.