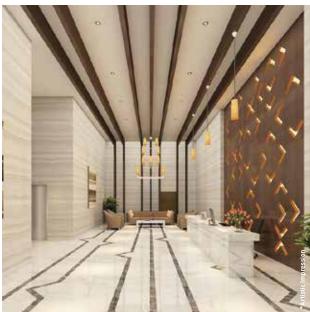

### IT'S PART OF THE DESIGN.

Cornerstone is designed to accommodate a spacious gymnasium at a height of approximately 200 feet. Now getting fit has its own benefits.

You'll arrive in style at Cornerstone with its exquisite and tall lobby area.