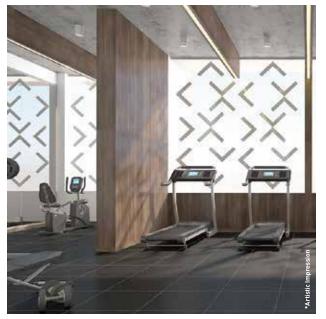

### IT'S PART OF THE DESIGN.

Cornerstone is designed to accommodate a spacious gymnasium at a height of approximately 200 feet. Now getting fit has its own benefits.

You'll arrive in style at Cornerstone with its exquisite and tall lobby area.