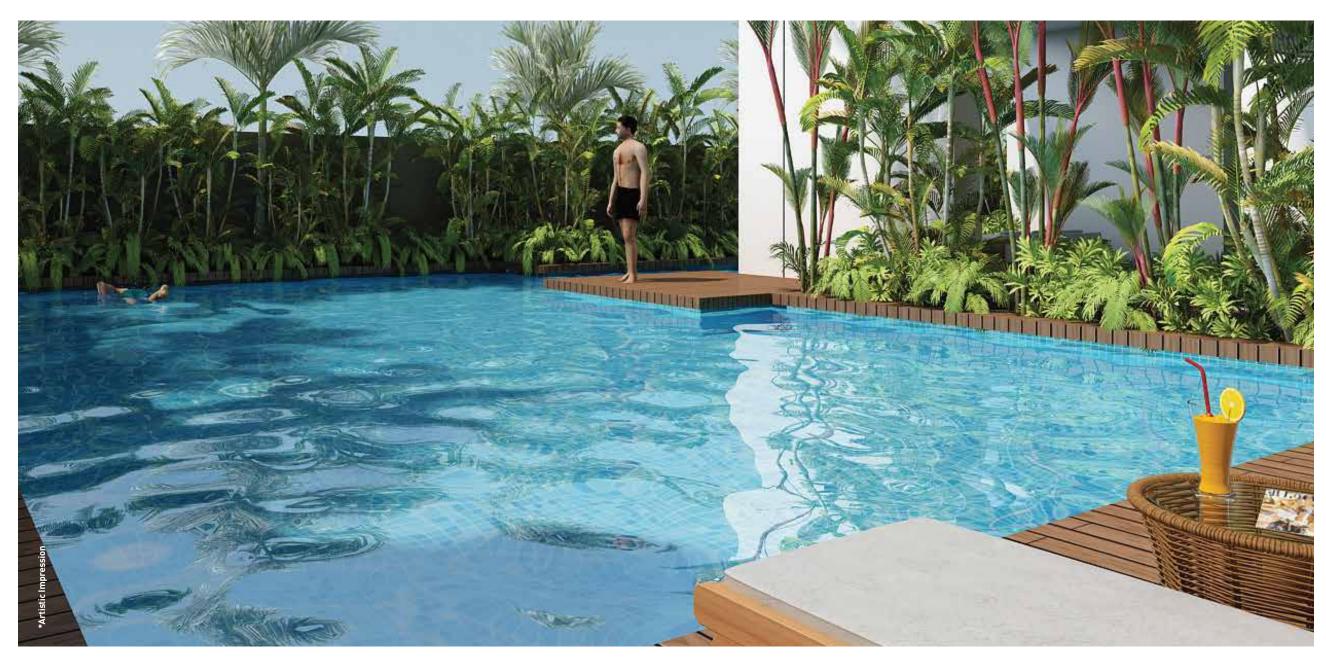

### THE LUXURY OF LOFTY SPACES.

Cornerstone is the result of deep and sharp thinking. It has a unique trilateral design with ventilation and views in three directions.

A unique 'twin' design lets you turn two apartments into one spacious home.