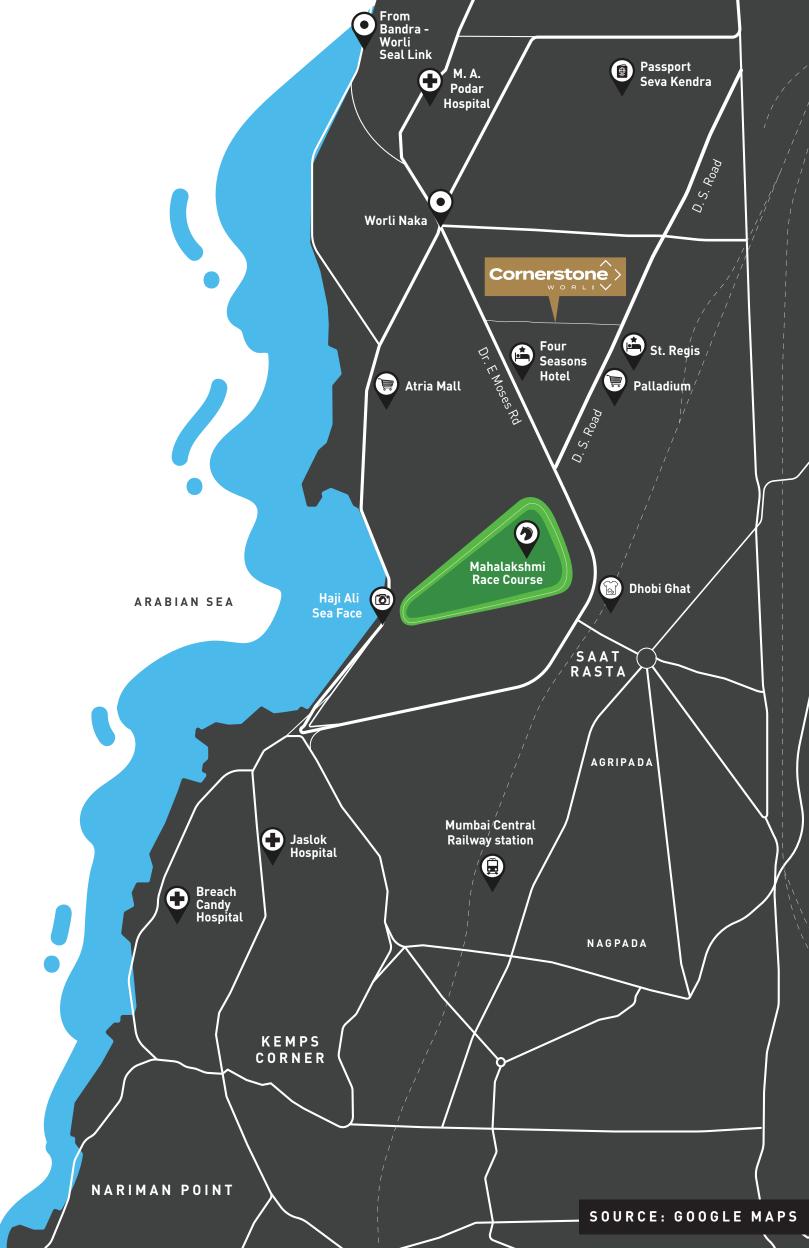

# WORLI, THE ADDRESS YOU HAVE BEEN WORKING TOWARDS ALL YOUR LIFE.

Apart from the fact that Worli puts you right next to the who's who of Mumbai, it also gives you access to every luxury, convenience and necessity for a happy life. In fact you will be spoilt for choice when it comes to entertainment, shopping, clubbing or dining out. And spending more time at home with your family is now a possibility in this elite neighbourhood.

### CONNECTIVITY & PROXIMITY

Bandra-Worli Sea Link – 2.6 kms Mahalakshmi Station, Parel & Lower Parel Railway Station – 2.8, 2.7 and 1.3 kms Domestic & International Airports – 15.2 & 15.3 kms Monorail Station – 2.7 kms

### HOSPITALS

Global Hospital – 4.1 kms Hinduja Hospital – 5.9 kms Jaslok Hospital – 4 kms Breach Candy Hospital – 3.9 kms Madhav Baug Clinic – 4.6 kms

### COMMERCIAL HUBS

Kamala Mills – 1.5 kms BKC - 12.7 kms One India Bulls – 2.4 kms Laxmi Commercial Complex – 3.3 kms

### HOTELS

St. Regis – 0.75 kms Four Seasons - 0.7 kms

### ENTERTAINMENT

High Street Phoenix - 0.46 kms PVR & Inox - 700 meters & 1.5 kms Ravindra Natya Mandir - 4.7 kms Worli Sports Club – 2.8 kms

### RESTAURANTS

Copper Chimney - 1.8 kms Hard Rock Cafe – 1.9 kms Barbeque Nation – 1.5 kms Gajalee – 1.9 kms