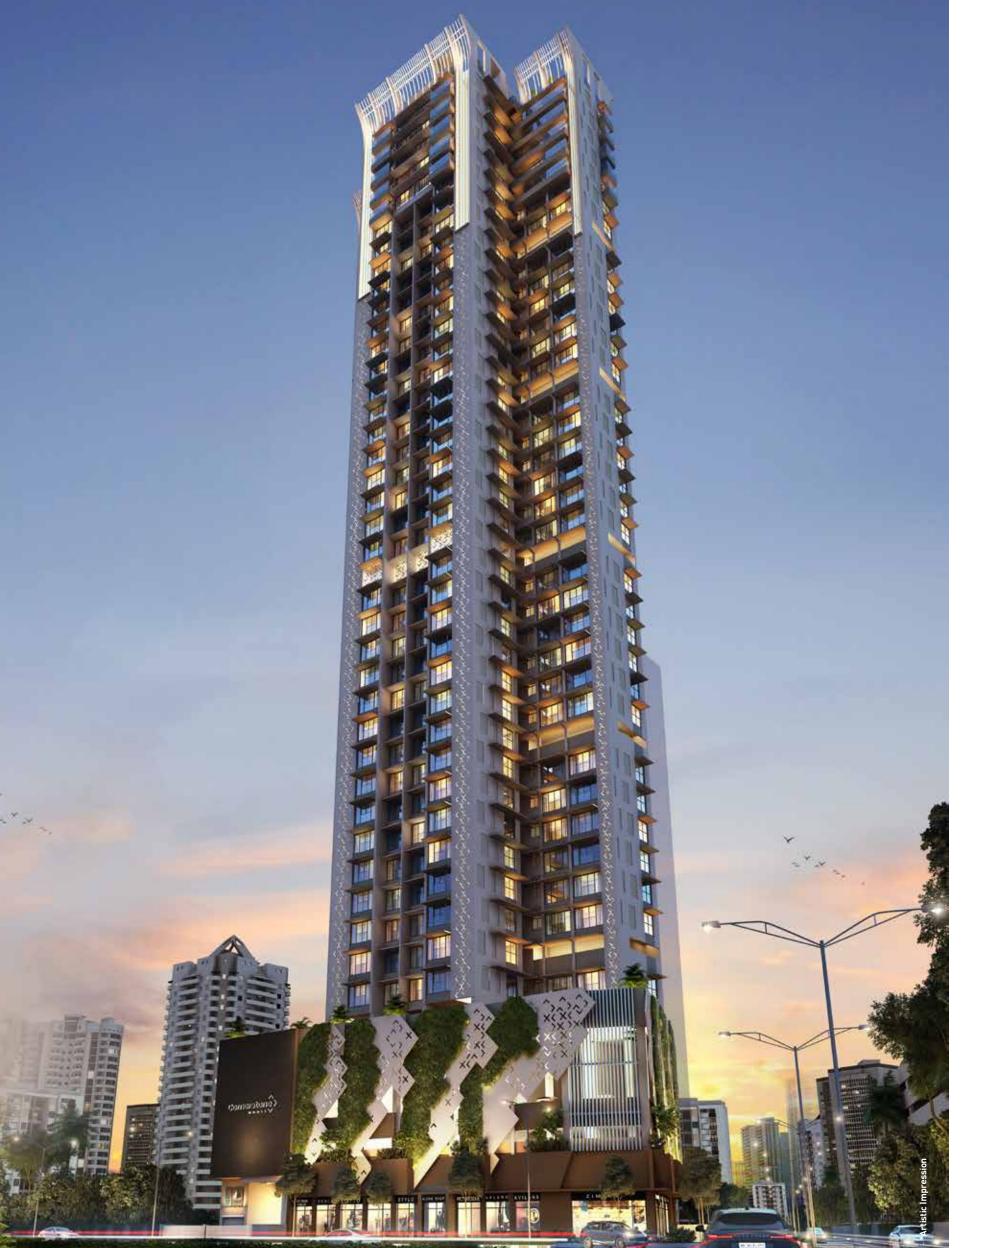

### THE LUXURY OF LOFTY SPACES.

Cornerstone is the result of deep and sharp thinking. It has a unique trilateral design with ventilation and views in three directions.

A unique 'twin' design lets you turn two apartments into one spacious home.

### IT'S PART OF THE DESIGN.

Cornerstone is designed to accommodate a spacious gymnasium at a height of approximately 200 feet. Now getting fit has its own benefits.

You'll arrive in style at Cornerstone with its exquisite and tall lobby area.