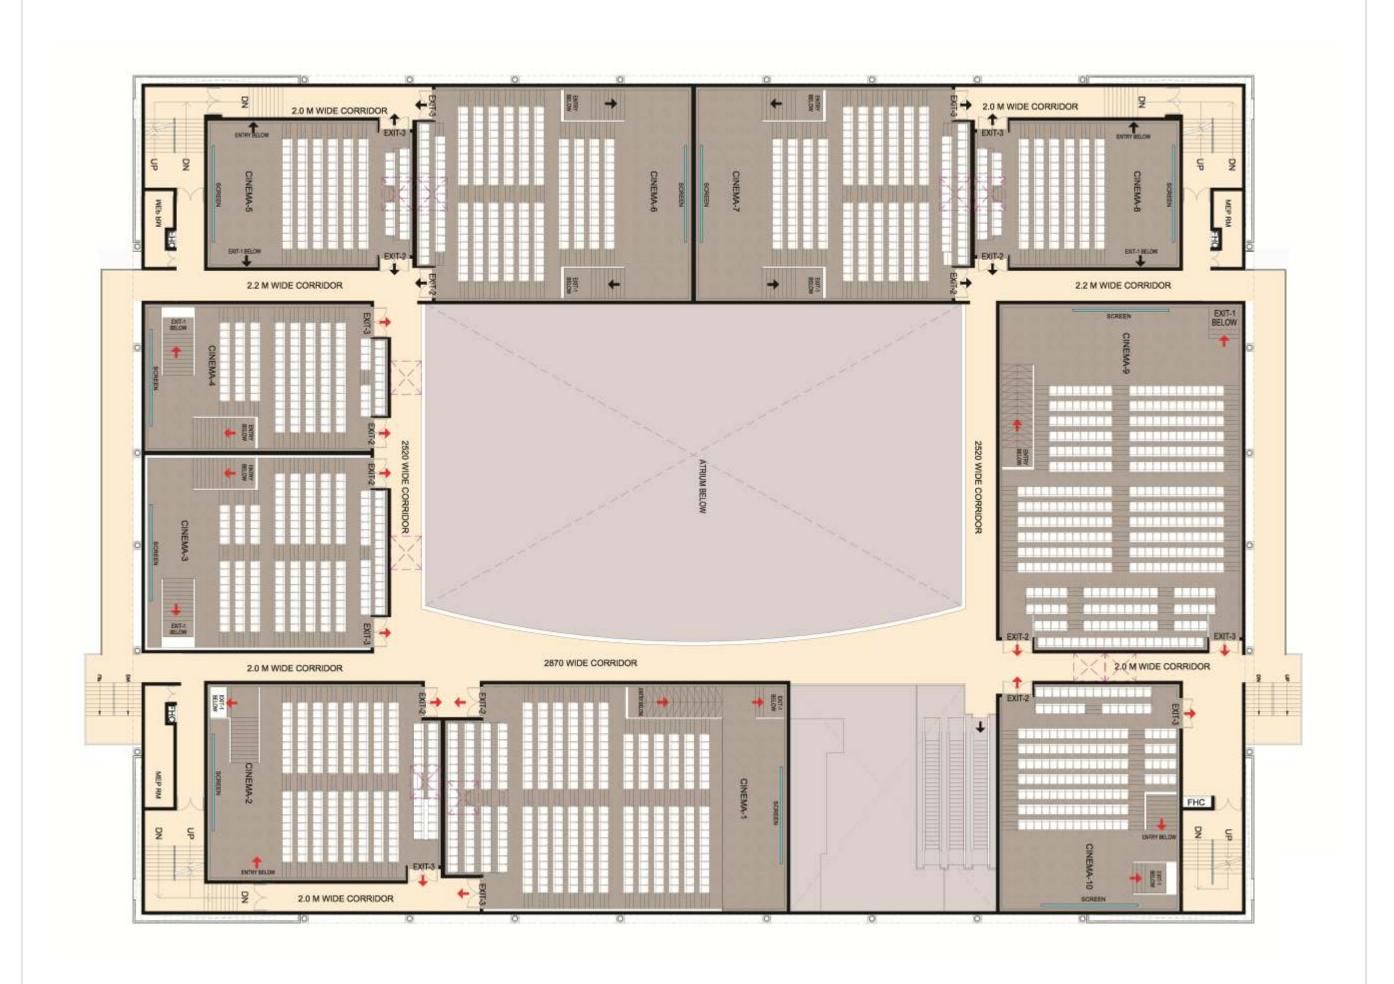

in Walking Distance

\*On Chargeable Basis





# OFFICE SPACES AT BEST LOCATION





# THE BEST LOCATION

Everything you need is just a short ride away



DRIVE TO 100 ACRES MATA AMRITANANDAMAYI HOSPITAL 2 MINTUES\*

> DRIVE TO FORTIS ESCORT & METRO HOSPITAL 10 MINUTES\*

DRIVE TO NEAREST METRO STATION 5 MINUTES\*





TO INTERNATIONAL & DOMESTIC AIRPORT 60 MINUTES\*



DRIVE TO GURGAON 40 MINUTES\*



DRIVE TO SOUTH DELHI 25 MINUTES\*



DRIVE TO BADARPUR FLYOVER 15 MINUTES\*



DRIVE TO GREATOR NOIDA (VIA MANJHAWALI FLYOVER) 25 MINUTES\*\*































3 BASEMENT PARKING



LG (BASEMENT 1) & G FLOOR: RETAIL

1ST & 2ND FLOOR: FOOD COURT & FUN ZONE 3RD & 4TH FLOOR: 10 SCREEN PVR\*

REFER FLOOR PLANS

\*As Approved by PVR Team





## FLOOR PLAN

PVR AREA (FOURTH FLOOR)



## FLOOR PLAN

PVR AREA (THIRD FLOOR)

















# FLOOR PLAN LEISURE/GAMING (SECOND FLOOR)







# TASTE THE BEST OF INDIAN AND INTERNATIONAL FOOD

When in Hi!fun do what the kings do! Hi!fun food courts come with an assortment of the best cuisines and state-of-the-art amenities to offer you a world class leisure experience. With a spacious infrastructure and the finest hospitality, cherish a lavish extravaganza for greater audiences and full crowds!













# FLOOR PLAN FOOD COURT (FIRST FLOOR)









ARTISTIC IMPRESSION

## FLOOR PLAN RETAIL AREA (GROUND FLOOR)







ARTISTIC IMPRESSION





## FLOOR PLAN

RETAIL AREA LOWER GROUND (BASEMENT)





























#### M/s Robust Buildwell Pvt Ltd

(A subsidiary of M/s Omaxe Ltd); CIN: U74120HR2007PTC036993 Site O