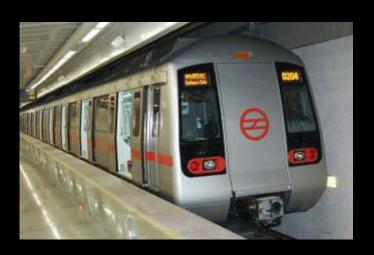

#### **TRANSPORTATION\***

- Centrally located connecting Delhi, Noida/Greater Noida and Gurgaon with equal ease
- Already operational Metro Rail connectivity to Faridabad
- Proposed Regional Rapid Transit System (RRTS) aimed at providing better connectivity within NCR through high speed trains.

The city is also known for its better transportation system. It has inter-state buses that take people to Uttar Pradesh, Delhi, Rajasthan and Punjab. Faridabad has three main railway stations- Faridabad Main, New Town and Ballabgarh. With the arrival of Delhi Metro, the city has become the most preferred destination for corporate and MNCs.