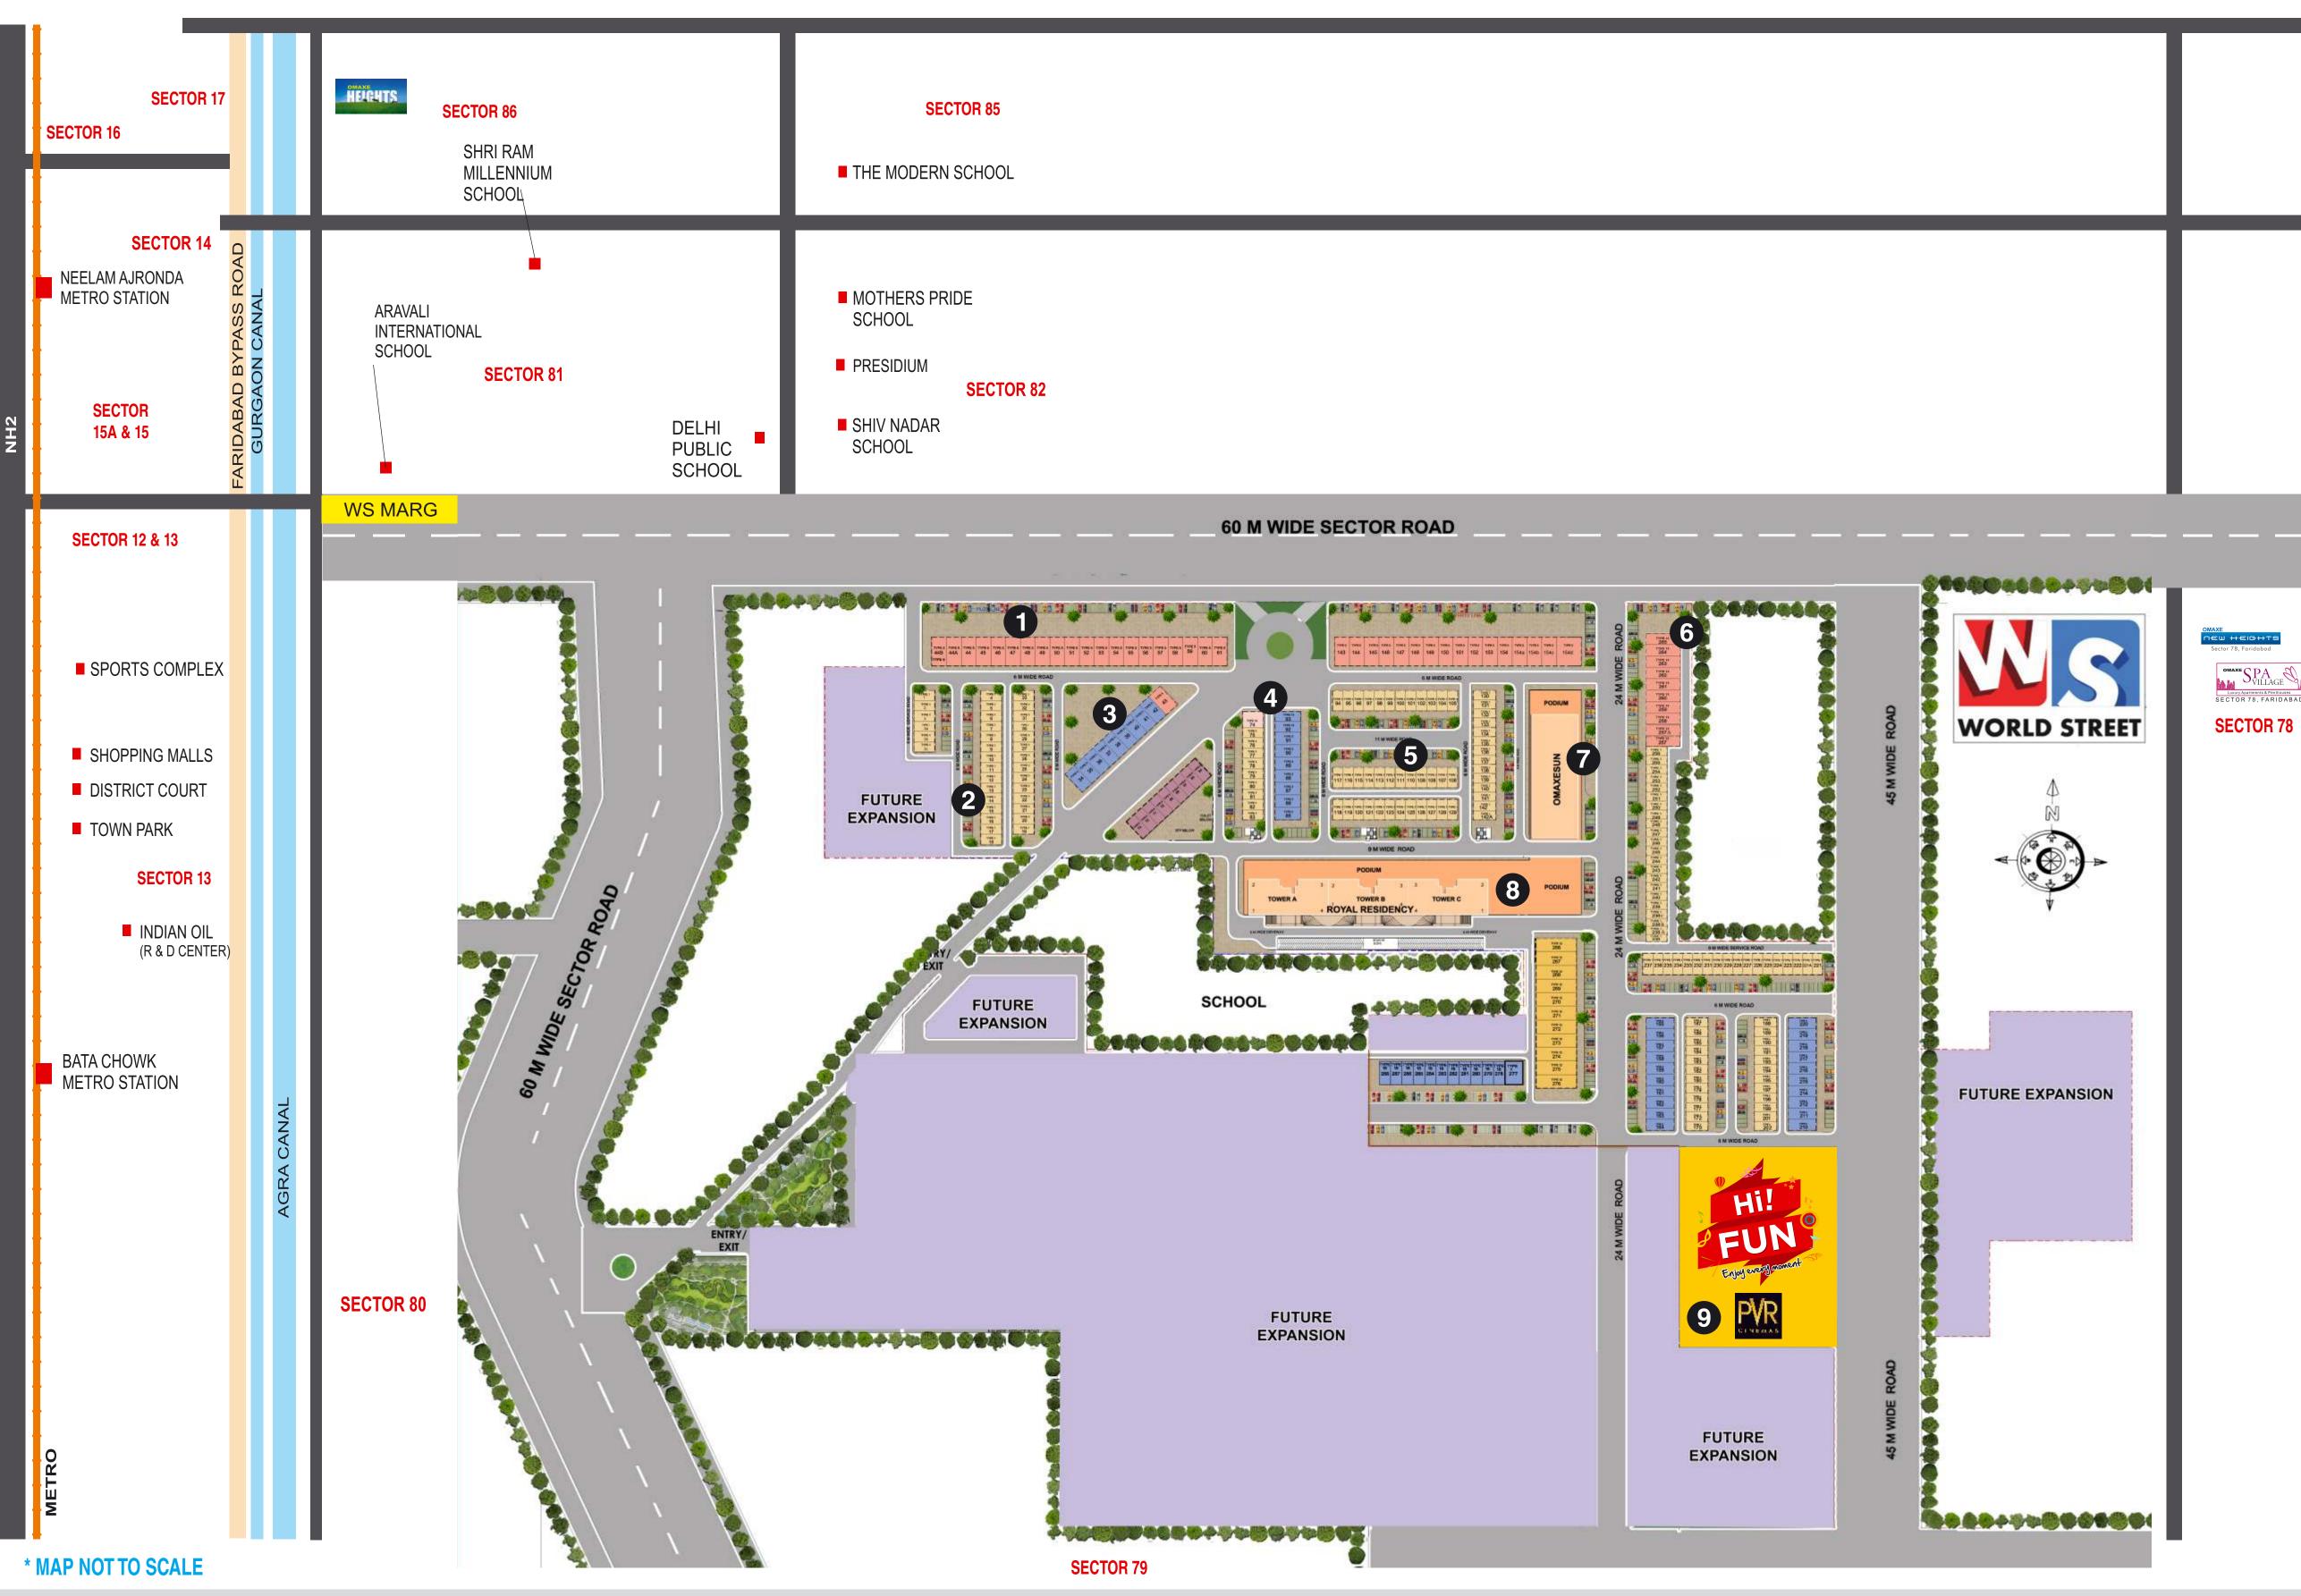

## FARIDABAD - SECTOR 79

Faridabad refers to the newly developed Sectors 66 to 89 in Faridabad, Haryana, India. Sectors 66 to 74 are Industrial Sectors whereas Sector 75 to 89 are Residential Sectors. This area is being newly developed and hence boasts of wide roads, tall buildings, malls, educational institutions, health and commercial centers. The main advantage of the location is that it shares its boundary with the Eastern Periphery Expressway, which connects Noida, Ghaziabad, Faridabad and Palwal, making it an industrial corridor.

## PART OF 430 ACRES CENTRAL BUSINESS DISTRICT, FARIDABAD.