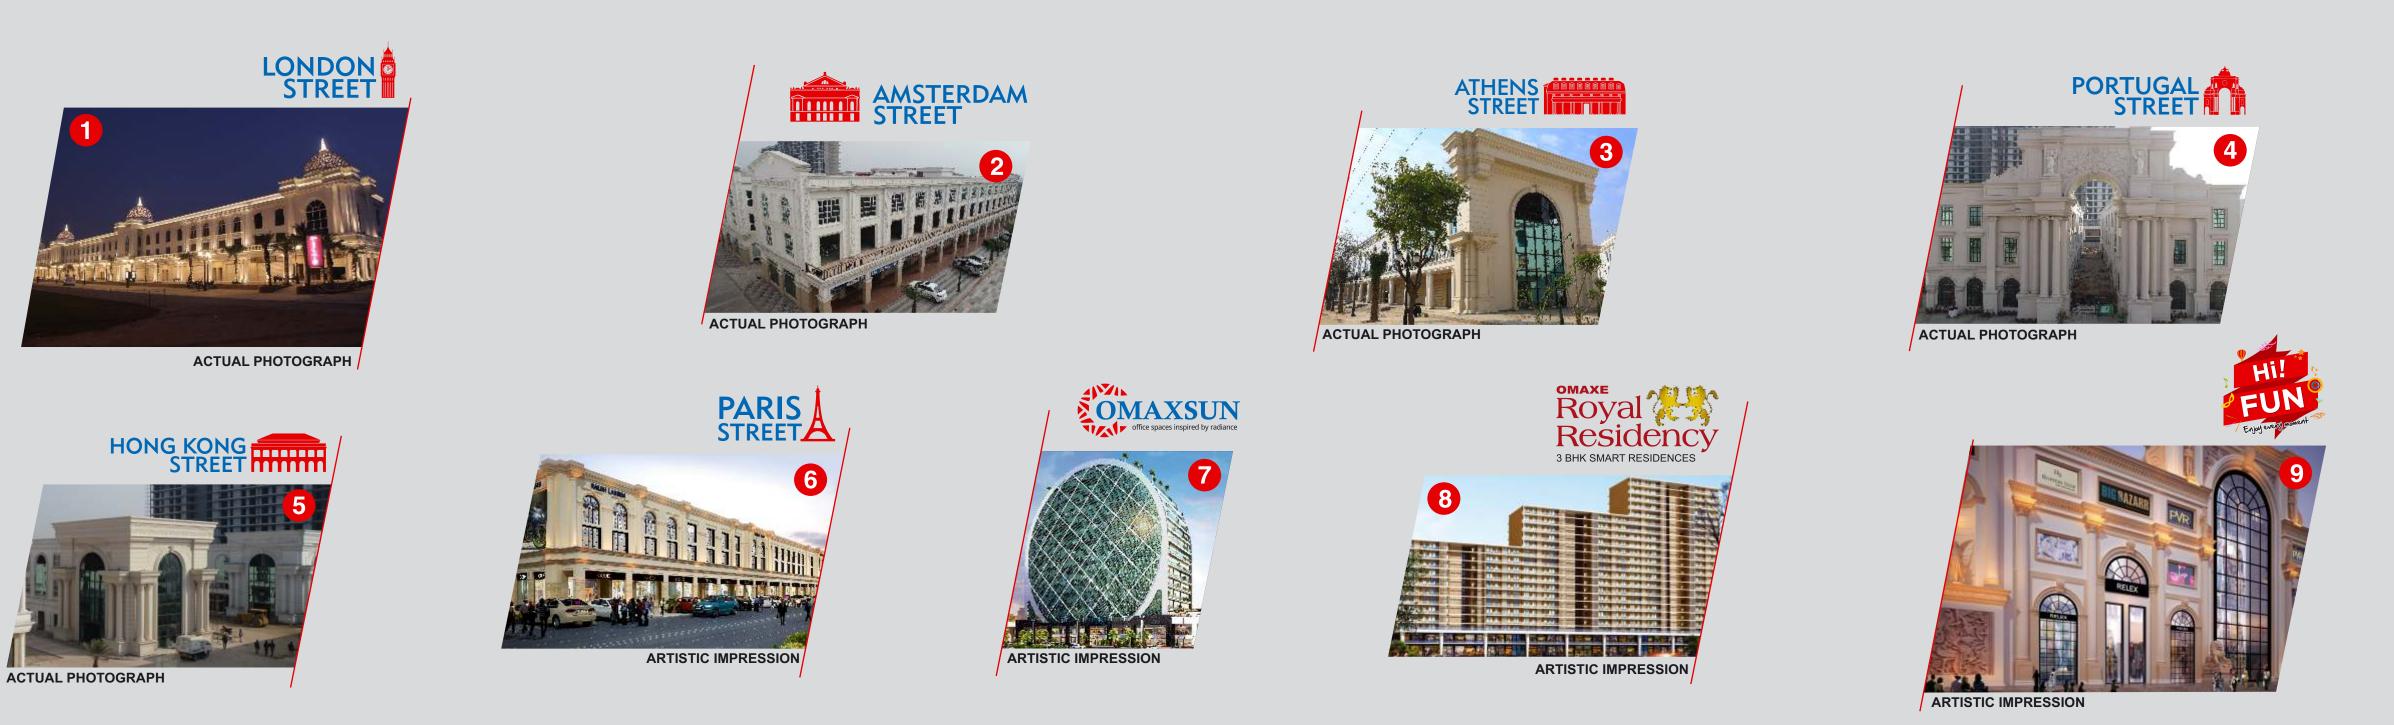

Development of the World Street is in full progress.

First of its kind 10 Screen

Multiplex signed up with PVR.\*

\*As per approved by PVR Team.

Many reputed brands are planning to be part of WS.

Omaxe World Street is inspired by world's famous streets, envisioned to be international and truly iconic. The essence and aesthetics of shopping streets of London, Paris, Amsterdam, Athens, Portugal and Hong Kong have been incorporated as street junction concept in World Street. Conceptualized by renowned planner and architect from London i.e. Dyer, World Street is nothing short of a modern day marvel, created to astonish.