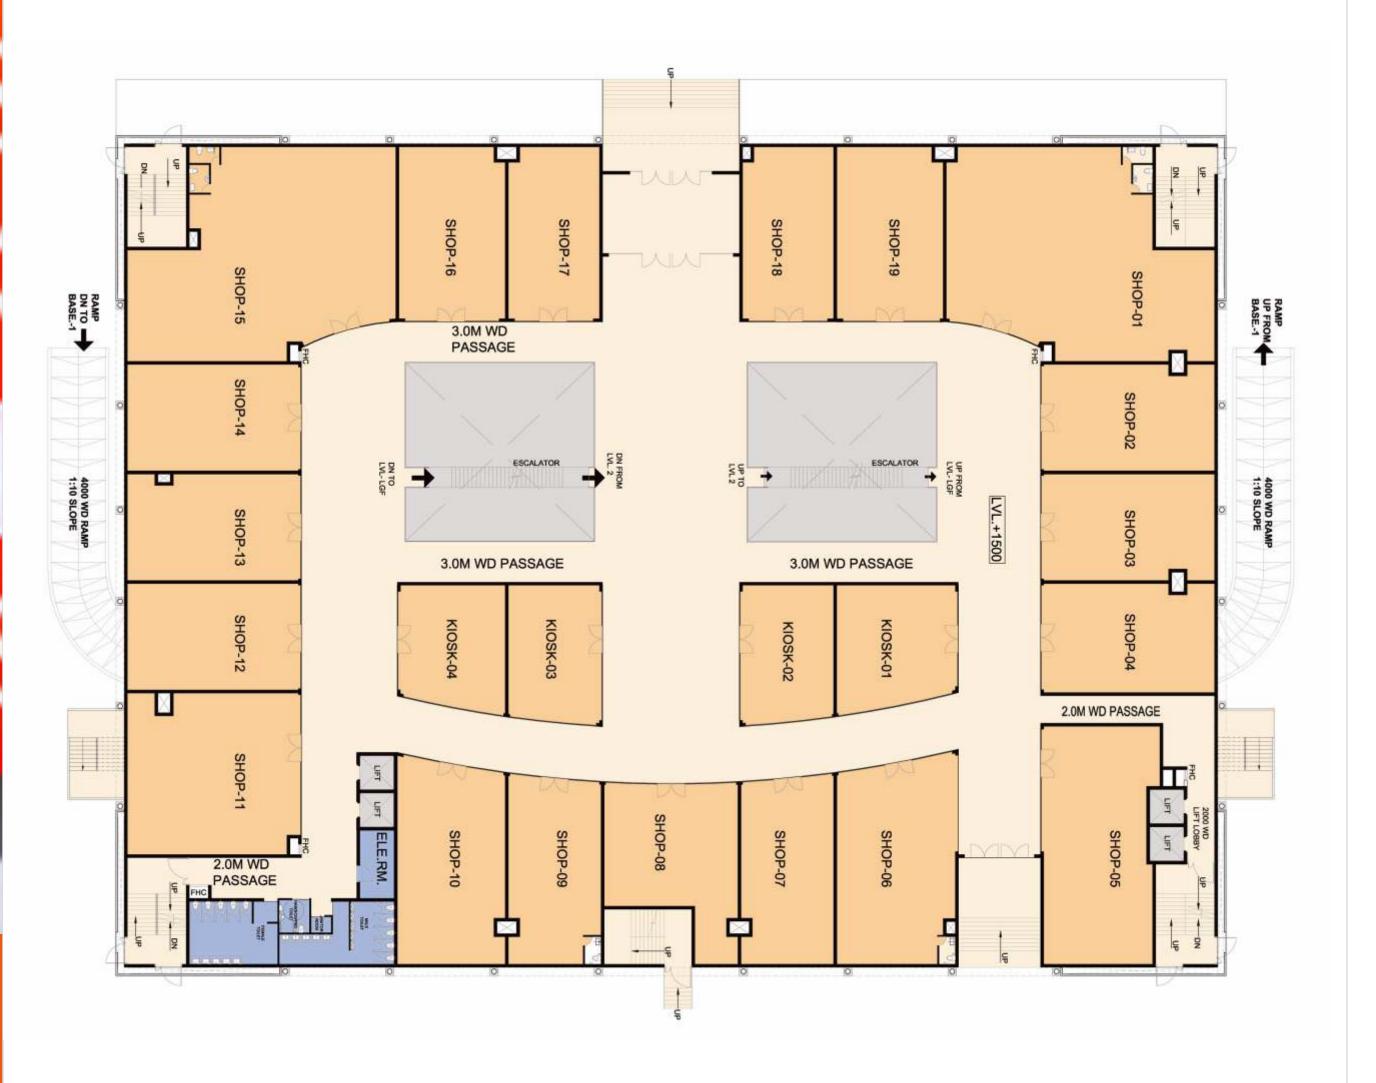

## FLOOR PLAN RETAIL AREA (GROUND FLOOR)

ARTISTIC IMPRESSION

## FLOOR PLAN

RETAIL AREA LOWER GROUND (BASEMENT)