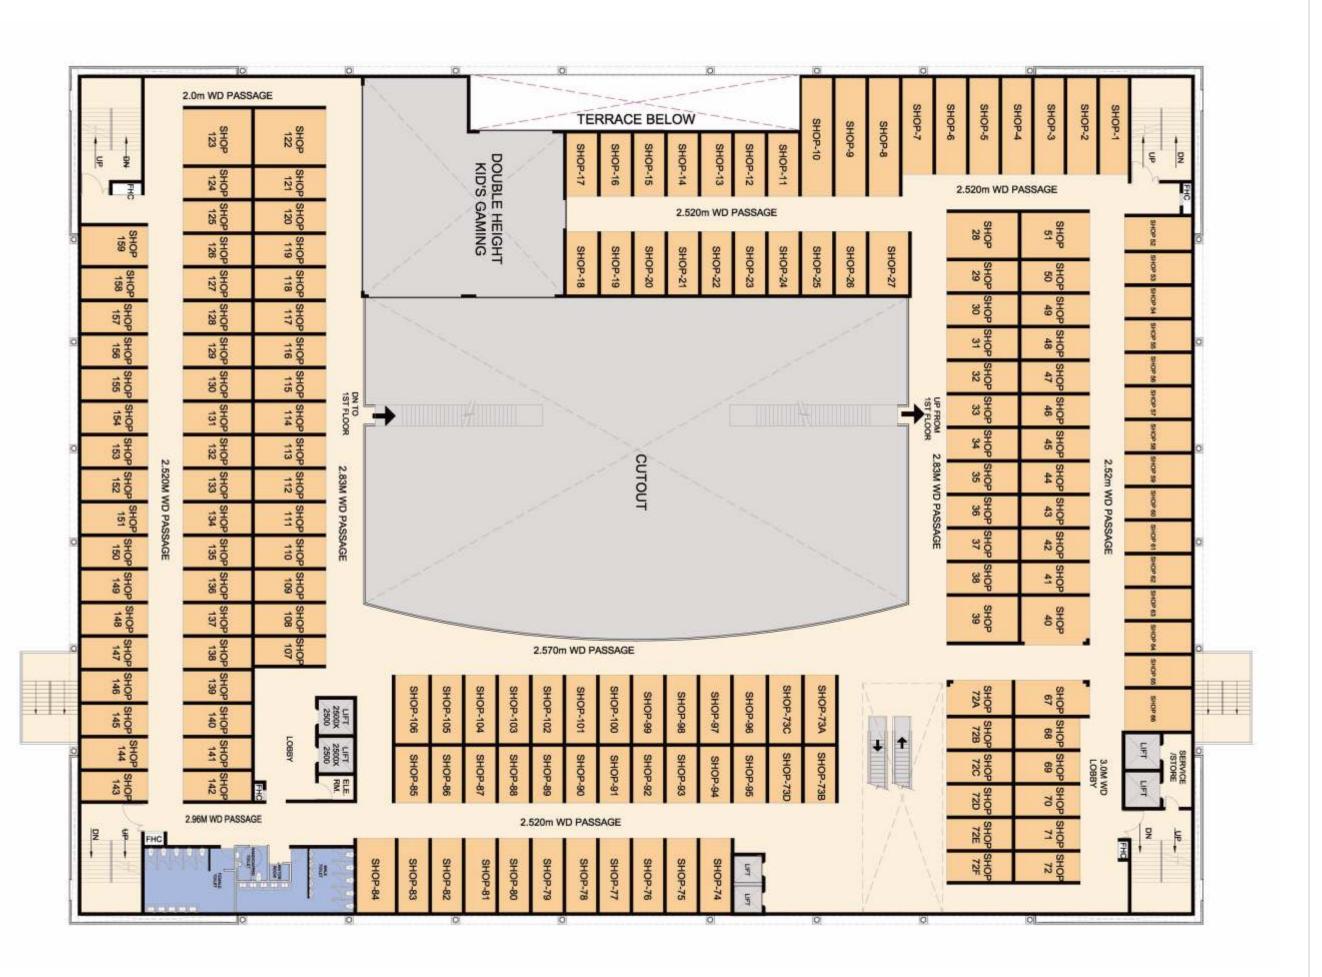

TION

Everything you need is just a short ride away



DRIVE TO 100 ACRES MATA AMRITANANDAMAYI HOSPITAL 2 MINTUES\*

> DRIVE TO FORTIS ESCORT & METRO HOSPITAL 10 MINUTES\*

DRIVE TO NEAREST METRO STATION 5 MINUTES\*





TO INTERNATIONAL & DOMESTIC AIRPORT 60 MINUTES\*



DRIVE TO GURGAON 40 MINUTES\*



DRIVE TO SOUTH DELHI 25 MINUTES\*



DRIVE TO BADARPUR FLYOVER 15 MINUTES\*



DRIVE TO GREATOR NOIDA (VIA MANJHAWALI FLYOVER) 25 MINUTES\*\*































3 BASEMENT PARKING



LG (BASEMENT 1) & G FLOOR: RETAIL

1ST & 2ND FLOOR: FOOD COURT & FUN ZONE 3RD & 4TH FLOOR: 10 SCREEN PVR\*

REFER FLOOR PLANS

\*As Approved by PVR Team





## FLOOR PLAN

PVR AREA (FOURTH FLOOR)



## FLOOR PLAN

PVR AREA (THIRD FLOOR)

















# FLOOR PLAN LEISURE/GAMING (SECOND FLOOR)







# TASTE THE BEST OF INDIAN AND INTERNATIONAL FOOD

When in Hi!fun do what the kings do! Hi!fun food courts come with an assortment of the best cuisines and state-of-the-art amenities to offer you a world class leisure experience. With a spacious infrastructure and the finest hospitality, cherish a lavish extravaganza for greater audiences and full crowds!













# FLOOR PLAN FOOD COURT (FIRST FLOOR)









ARTISTIC IMPRESSION

## FLOOR PLAN RETAIL AREA (GROUND FLOOR)







ARTISTIC IMPRESSION





## FLOOR PLAN

RETAIL AREA LOWER GROUND (BASEMENT)





























#### M/s Robust Buildwell Pvt Ltd

(A subsidiary of M/s Omaxe Ltd); CIN: U74120HR2007PTC036993 Site Office: Omaxe World Street, Sector 79, Faridabad, Haryana-121004 Regd. Office: Sector 79 O, Omaxe City