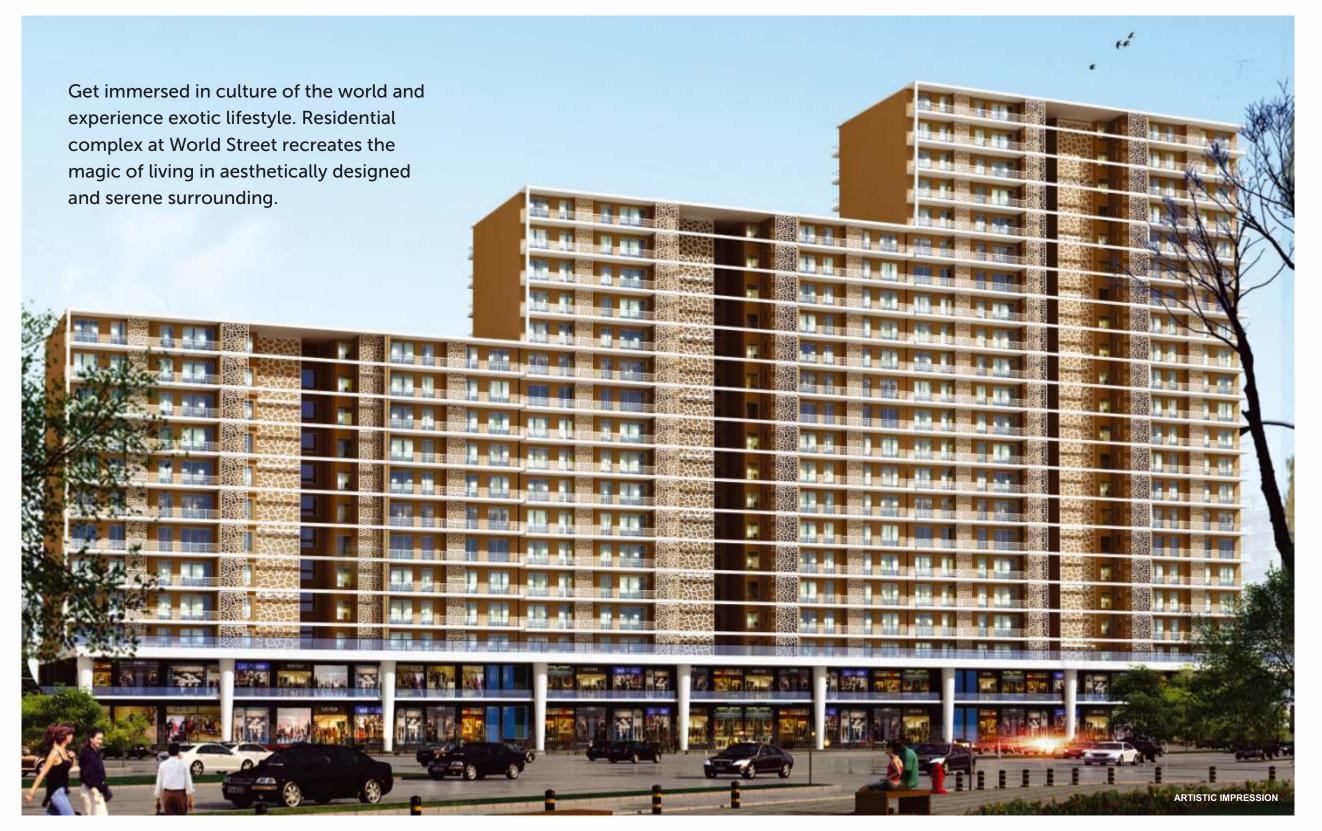

## FARIDABAD - SECTOR 79

Faridabad refers to the newly developed Sectors 66 to 89 in Faridabad, Haryana, India. Sectors 66 to 74 are Industrial Sectors whereas Sector 75 to 89 are Residential Sectors. This area is being newly developed and hence boasts of wide roads, tall buildings, malls, educational institutions, health and commercial centers. The main advantage of the location is that it shares its boundary with the Eastern Periphery Expressway, which connects Noida, Ghaziabad, Faridabad and Palwal, making it an industrial corridor.

Development of the World Street is in full progress.

First of its kind 10 Screen

Multiplex signed up with PVR.\*

\*As per approved by PVR Team.

Many reputed brands are planning to be part of WS.

Omaxe World Street is inspired by world's famous streets, envisioned to be international and truly iconic. The essence and aesthetics of shopping streets of London, Paris, Amsterdam, Athens, Portugal and Hong Kong have been incorporated as street junction concept in World Street. Conceptualized by renowned planner and architect from London i.e. Dyer, World Street is nothing short of a modern day marvel, created to astonish.

## PART OF 430 ACRES CENTRAL BUSINESS DISTRICT, FARIDABAD.