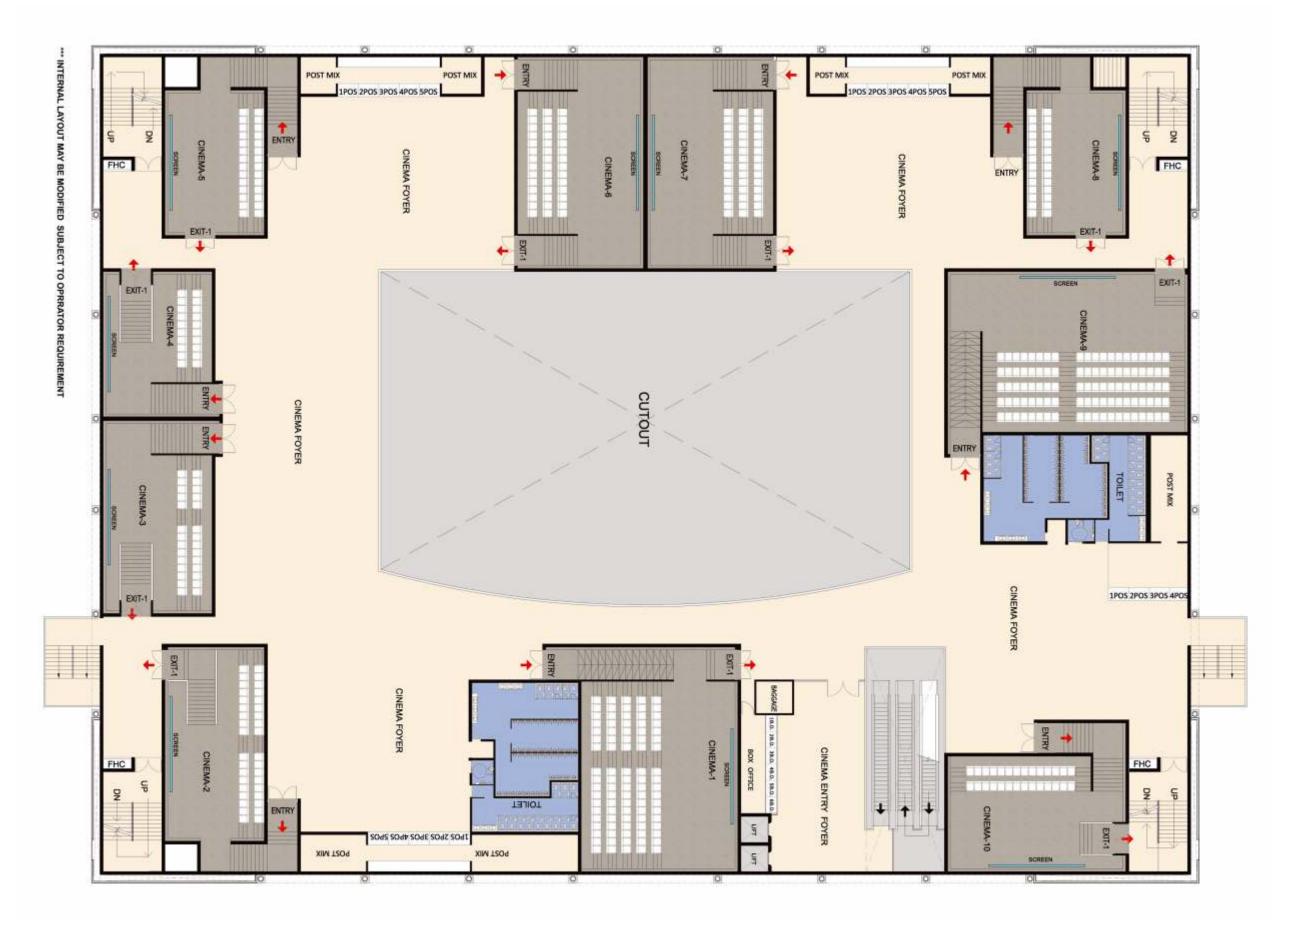

## FLOOR PLAN

PVR AREA (FOURTH FLOOR)

## FLOOR PLAN

PVR AREA (THIRD FLOOR)

# FLOOR PLAN LEISURE/GAMING (SECOND FLOOR)