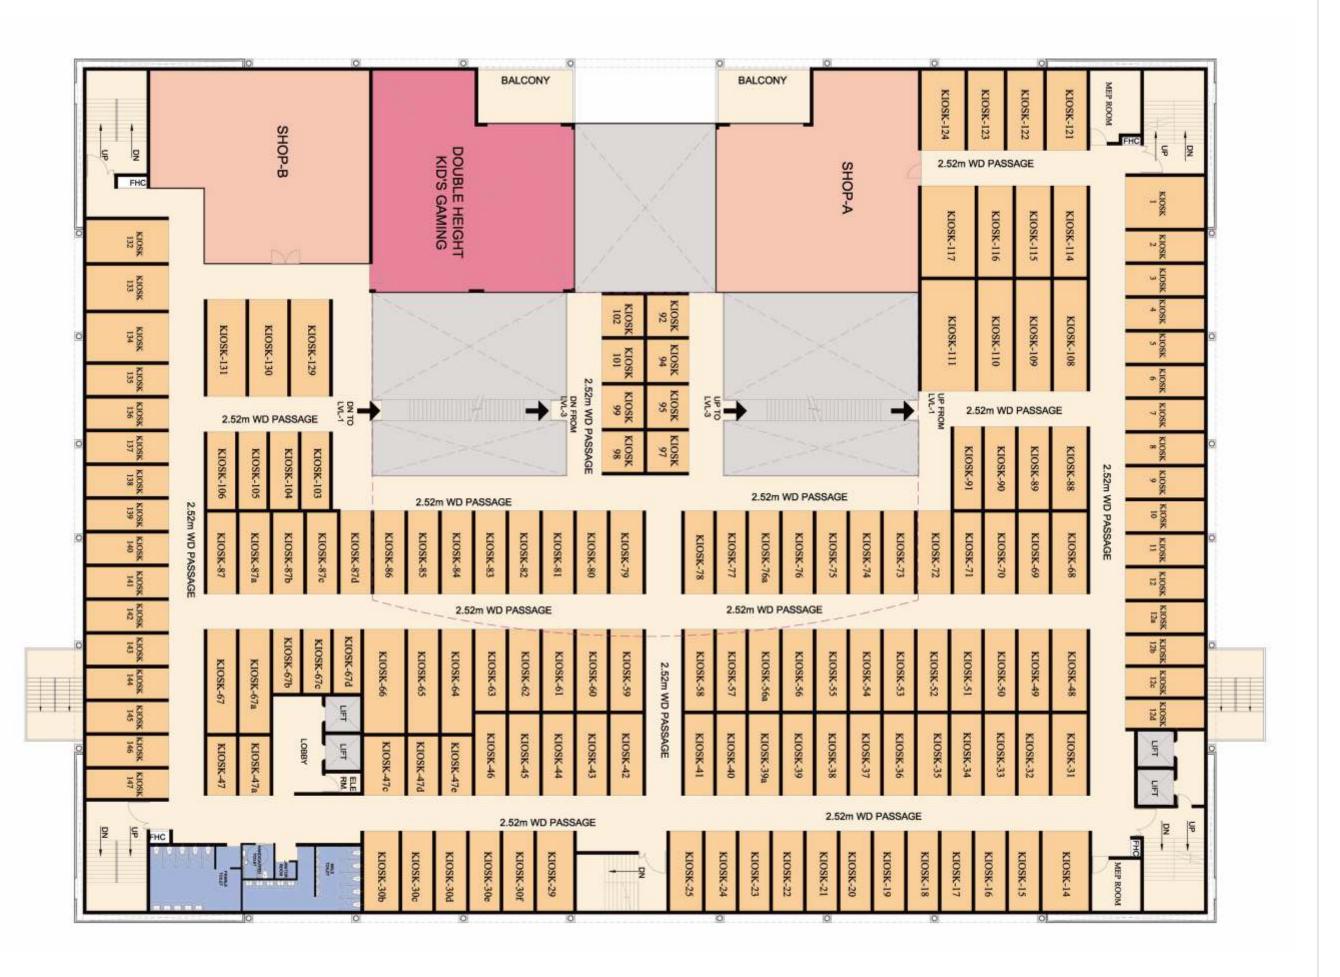

JHAWALI FLYOVER) 25 MINUTES\*\*































3 BASEMENT PARKING



LG (BASEMENT 1) & G FLOOR: RETAIL

1ST & 2ND FLOOR: FOOD COURT & FUN ZONE 3RD & 4TH FLOOR: 10 SCREEN PVR\*

REFER FLOOR PLANS

\*As Approved by PVR Team





## FLOOR PLAN

PVR AREA (FOURTH FLOOR)



## FLOOR PLAN

PVR AREA (THIRD FLOOR)

















# FLOOR PLAN LEISURE/GAMING (SECOND FLOOR)







# TASTE THE BEST OF INDIAN AND INTERNATIONAL FOOD

When in Hi!fun do what the kings do! Hi!fun food courts come with an assortment of the best cuisines and state-of-the-art amenities to offer you a world class leisure experience. With a spacious infrastructure and the finest hospitality, cherish a lavish extravaganza for greater audiences and full crowds!













# FLOOR PLAN FOOD COURT (FIRST FLOOR)









ARTISTIC IMPRESSION

## FLOOR PLAN RETAIL AREA (GROUND FLOOR)







ARTISTIC IMPRESSION





## FLOOR PLAN

RETAIL AREA LOWER GROUND (BASEMENT)





























#### M/s Robust Buildwell Pvt Ltd

(A subsidiary of M/s Omaxe Ltd); CIN: U74120HR2007PTC036993 Site Office: Omaxe World Street, Sector 79, Faridabad, Haryana-121004 Regd. Office: Sector 79 O, Omaxe City Centre, Faridabad, Haryana-121004 Corporate Office: 3 & 4, LSC, Kalkaji, New Delhi-110019 SMS 'OMAXE WSF' to 56677 E-mail: sales@omaxe.com | Web: www.omaxe.com

RERA REGISTRATION NAME: COMMERCIAL CUM RESIDENTIAL COLONY & COMMERCIAL COLONY SITUATED IN VILLAGE BHATOLA, SECTOR 79, FARIDABAD

#### **RERA Details**

Commercial cum Residential Colony OCC Phase-1 Commercial cum Residential Colony Royal Residency Regd.