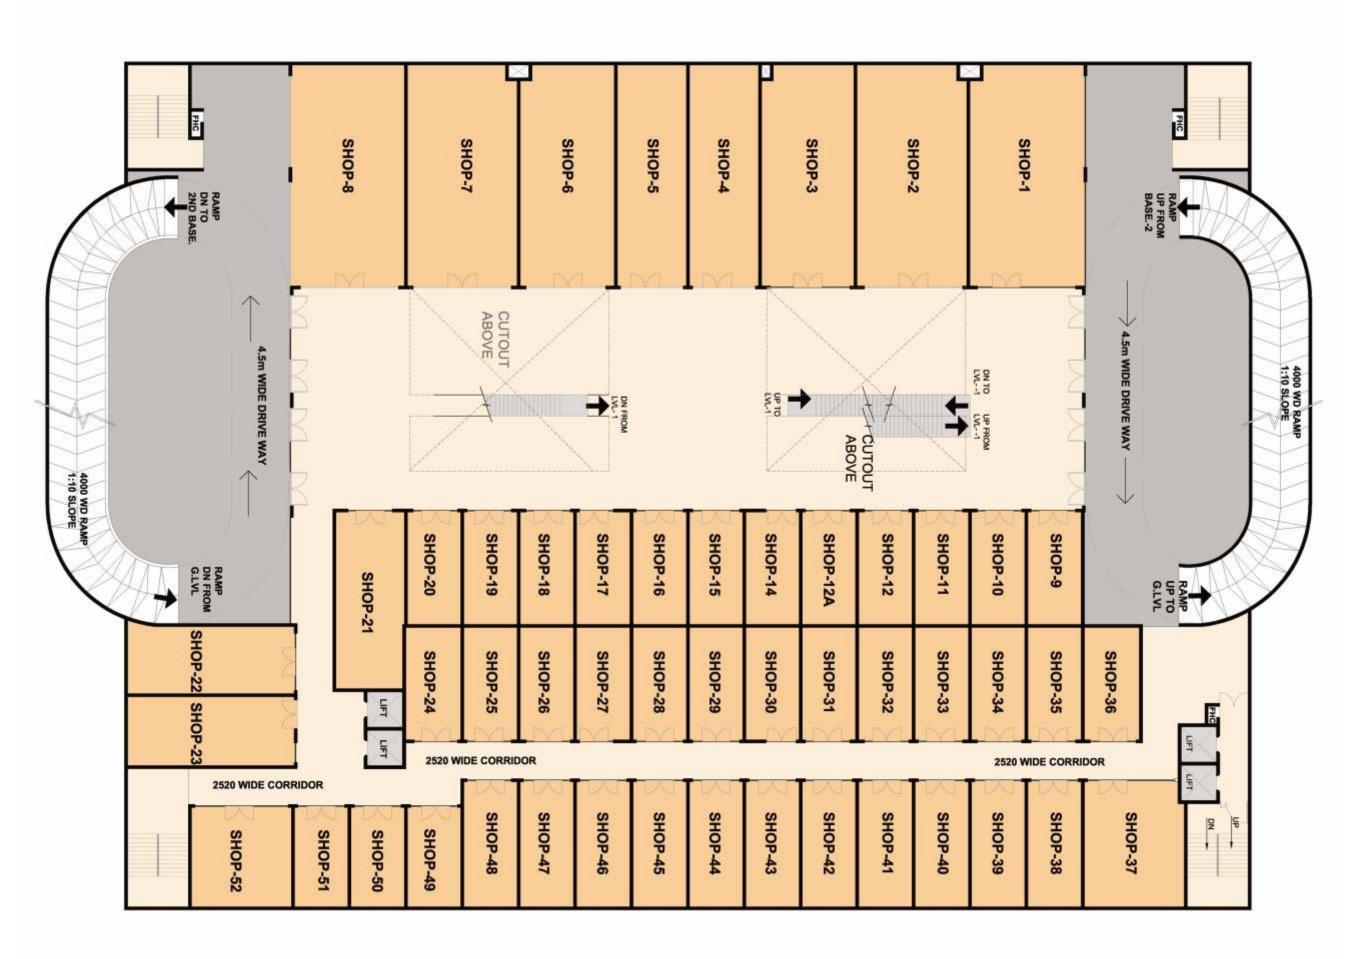

ZONE 3RD & 4TH FLOOR: 10 SCREEN PVR\*

REFER FLOOR PLANS

\*As Approved by PVR Team





## FLOOR PLAN

PVR AREA (FOURTH FLOOR)



## FLOOR PLAN

PVR AREA (THIRD FLOOR)

















# FLOOR PLAN LEISURE/GAMING (SECOND FLOOR)







# TASTE THE BEST OF INDIAN AND INTERNATIONAL FOOD

When in Hi!fun do what the kings do! Hi!fun food courts come with an assortment of the best cuisines and state-of-the-art amenities to offer you a world class leisure experience. With a spacious infrastructure and the finest hospitality, cherish a lavish extravaganza for greater audiences and full crowds!













# FLOOR PLAN FOOD COURT (FIRST FLOOR)









ARTISTIC IMPRESSION

## FLOOR PLAN RETAIL AREA (GROUND FLOOR)







ARTISTIC IMPRESSION





## FLOOR PLAN

RETAIL AREA LOWER GROUND (BASEMENT)





























#### M/s Robust Buildwell Pvt Ltd

(A subsidiary of M/s Omaxe Ltd); CIN: U74120HR2007PTC036993 Site Office: Omaxe World Street, Sector 79, Faridabad, Haryana-121004 Regd. Office: Sector 79 O, Omaxe City Centre, Faridabad, Haryana-121004 Corporate Office: 3 & 4, LSC, Kalkaji, New Delhi-110019 SMS 'OMAXE WSF' to 56677 E-mail: sales@omaxe.com | Web: www.omaxe.com

RERA REGISTRATION NAME: COMMERCIAL CUM RESIDENTIAL COLONY & COMMERCIAL COLONY SITUATED IN VILLAGE BHATOLA, SECTOR 79, FARIDABAD

#### **RERA Details**

Commercial cum Residential Colony OCC Phase-1 Commercial cum Residential Colony Royal Residency Regd. No 124 of 2017 Commercial cum Residential Colony OCC Phase-2 Commercial cum Residential Colony Omaxsun Commercial cum Residential Colony OCC Phase-3 Comme