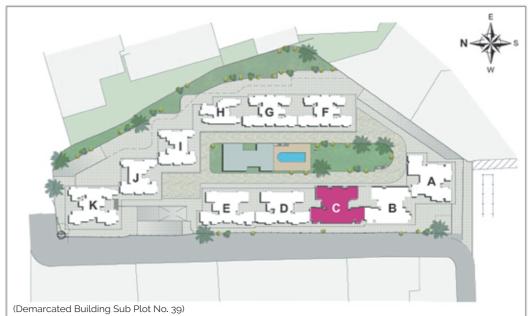

## The Largest And The Best.

Welcome to Raheja Vistas: Limited-edition 2 and 3 BHK homes with store rooms.

(Bldg 39 - Wing C)