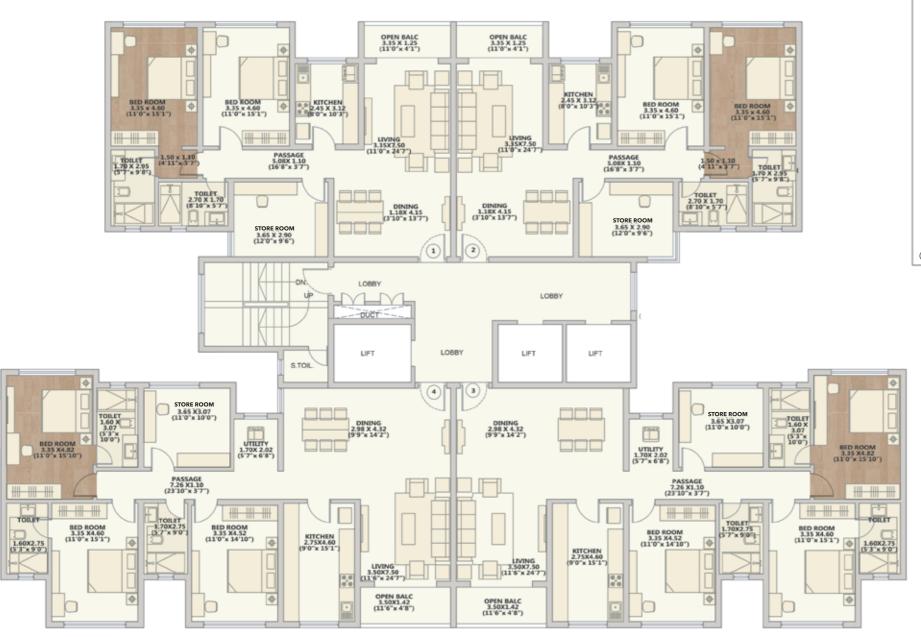

## TENTATIVE TYPICAL FLOOR PLAN(4TH TO 7TH,9TH TO 13TH & 15TH TO 20TH)

| Flat no. | RERA Carpet Area<br>(sq.mt. Exclusive<br>of Balcony Area) | Balcony<br>Area (sq.mt) |
|----------|-----------------------------------------------------------|-------------------------|
| 1        | 102.29                                                    | 4.19                    |
| 2        | 102.29                                                    | 4.19                    |
| 3        | 141.56                                                    | 4.97                    |
| 4        | 141.74                                                    | 4.97                    |