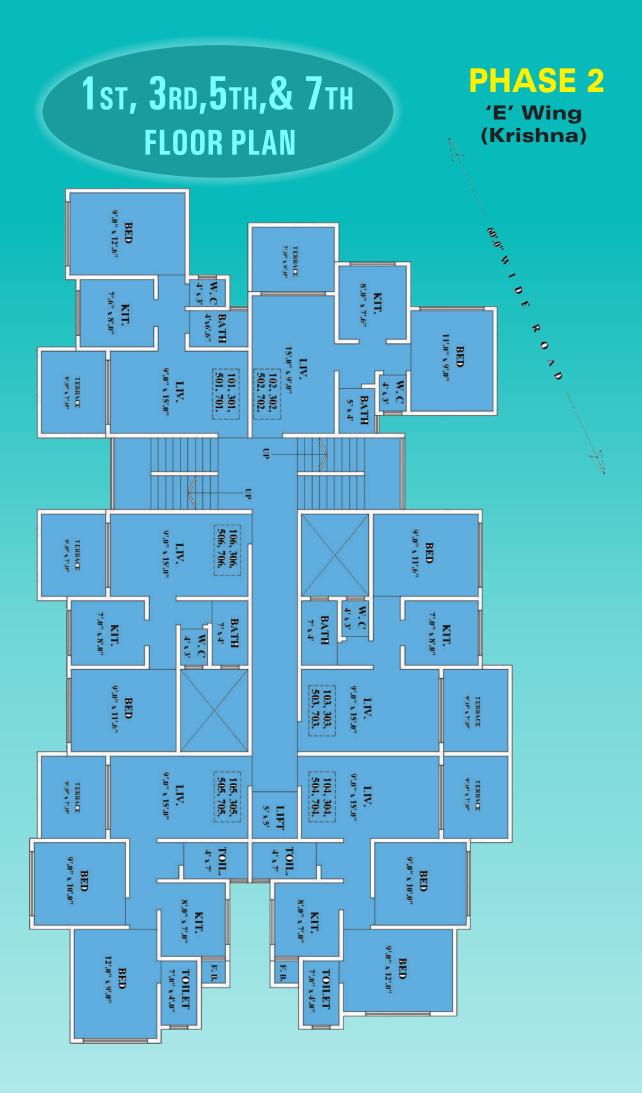

DOORS

Decorative entrance and internal doors with good quality fittings, elegant photo framing.

#### WALLS & PAINTS

internal walls finished with Wall putty with Oil Bound Distemper Paint. 100% Acrylic Paints for External Walls.

#### WINDOWS

Heavy Section Aluminium Sliding Powder Coated Window.

#### TERRACE

Special water proofing treatement with elegant tiles.

#### WATER TANK

Under ground & Overhead tank with adequate storage capacity.



### PHASE III & IV





### PHASE III & IV



### **BLUE BELL WING**

### TYPICAL (1st to 5th) FLOOR PLAN



# **DUPLEX** LOWER FLOOR PLAN

### **BLUE BELL WING**









# **TYPICAL** (1st TO 7th) FLOOR PLAN

### **MANALI WING**



### **NIDHI A & B WING**





### NIDHI A & B WING







#### 



### **NIDHI A**





# 'E' Wing (Krishna)









# EXTRNAL AMENITIES & ROAD MAP



- Solar Lightning System For Common Areas.
- CCTV Surveillance.
- Intercom In Each Flat.
- Fire Fighting System.
- Lift With Back up.
- Ample Parking Space.
- Under ground & Overhead tank with adequate
- water storage Capacity.
- Special Water Proofing Treatments with Elegant
   Tiles in Terrace.

**Pratima Views** 

Project Advisor : Ulhas Pa

Anto





### **Contact Us**

SITE ADD: -"Shankar Heights" Behind Father Agnel School, Kohojkhuntavli, Ambernath (W) 421 505.

# **Contact Info**

+91 7219717701 +91 9004357772 SMS 'SHHOME' to 56767

### www.shankarheights.com

#### MAIL US

sales@shankarheights.com laxmikamalassociates@gmail.com