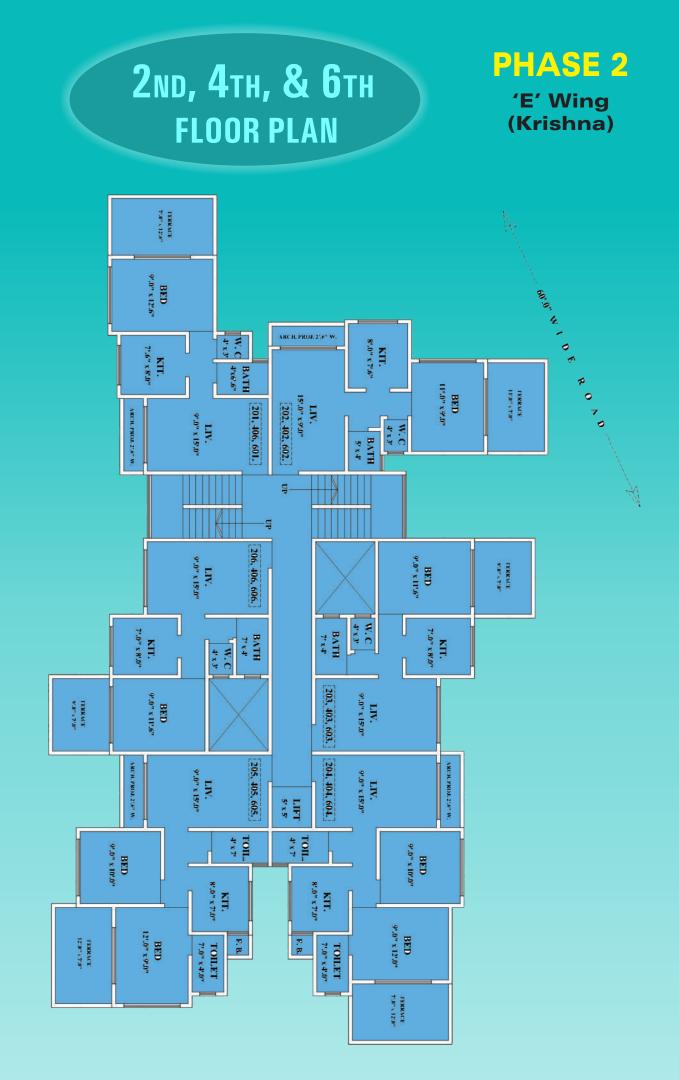

OORS

Decorative entrance and internal doors with good quality fittings, elegant photo framing.

#### WALLS & PAINTS

internal walls finished with Wall putty with Oil Bound Distemper Paint. 100% Acrylic Paints for External Walls.

#### WINDOWS

Heavy Section Aluminium Sliding Powder Coated Window.

#### TERRACE

Special water proofing treatement with elegant tiles.

#### WATER TANK

Under ground & Overhead tank with adequate storage capacity.



### PHASE III & IV





### PHASE III & IV



### **BLUE BELL WING**

### TYPICAL (1st to 5th) FLOOR PLAN



# **DUPLEX** LOWER FLOOR PLAN

### **BLUE BELL WING**









# **TYPICAL** (1st TO 7th) FLOOR PLAN

### **MANALI WING**



### **NIDHI A & B WING**





### NIDHI A & B WING







#### 



### **NIDHI A**





# 'E' Wing (Krishna)









# EXTRNAL AMENITIES & ROAD MAP



- Solar Lightning System For Common Areas.
- CCTV Surveillance.
- Intercom In Each Flat.
- Fire Fighting System.
- Lift With Back up.
- Ample Parking Space.
- Under ground & Overhead tank with adequate
- water storage Capacity.
- Special Water Proofing Treatments with Elegant
   Tiles in Terrace.

**Pratima Views** 

Project Advisor : Ulhas Pa

Anto





### **Contact Us**

SITE ADD: -"Shankar Heights" Behind Father Agnel School, Kohojkhuntavli, Ambernath (W) 421 505.

# **Contact Info**

+91 7219717701 +91 9004357772 SMS 'SHHOME' to 56767

### www.shankarheights.com

#### MAIL US

sales@shankarheights.com laxmikamalassociates@gmail.com