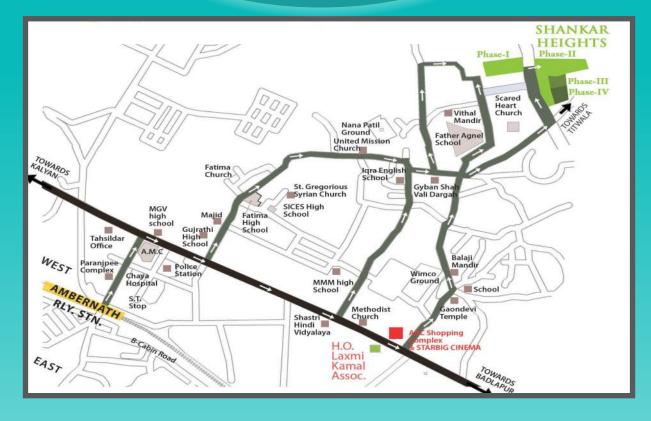

# Why SHANKAR HEIGHTS ?

Situated At Complete Residential Area & At Peaceful Location Of Ambernath. Beside Offering Homes At A Reasonable Rate P.S.F/-, Below Are The Connectivity's From "SHANKAR HEIGHTS"

# Minutes to School

Poddar International / Fr. Agnel Multipurpose School

### Minutes to Hospital

Dr. Singh's Hospital

# **Minutes to Highway**

Kalyan Badlapur Highway

# Minutes to Multiplex

Star Big Cinemas

# **Minutes to Railway Station**

Ambernath