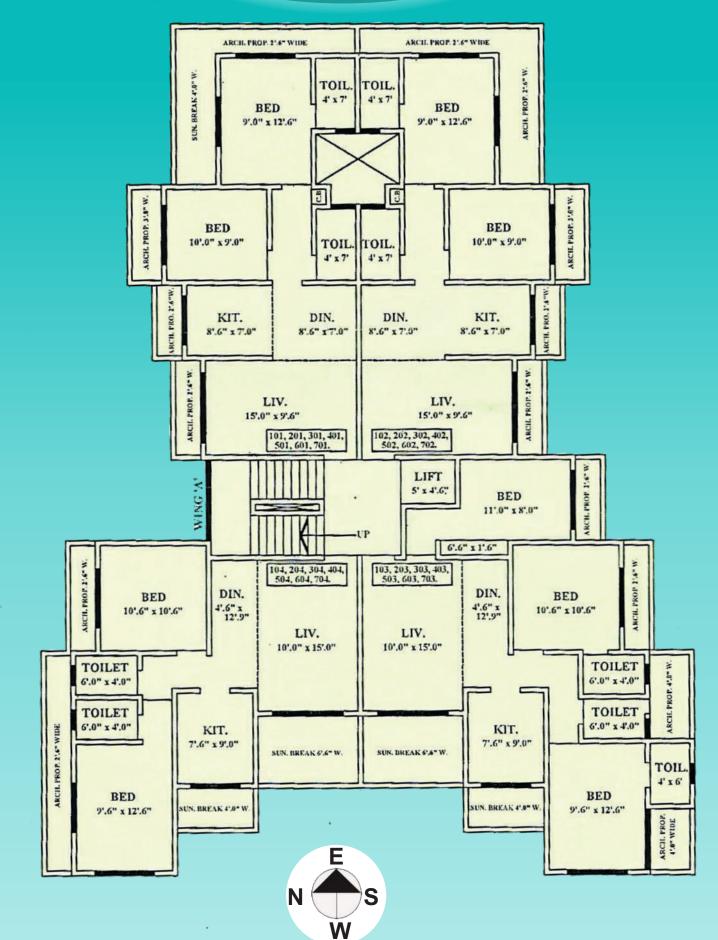

TV Point in Living. Adequate electrical inverter points in each Flats. Power backup for Lift and common area.

#### DOORS

Decorative entrance and internal doors with good quality fittings, elegant photo framing.

#### WALLS & PAINTS

internal walls finished with Wall putty with Oil Bound Distemper Paint. 100% Acrylic Paints for External Walls.

#### WINDOWS

Heavy Section Aluminium Sliding Powder Coated Window.

#### TERRACE

Special water proofing treatement with elegant tiles.

#### WATER TANK

Under ground & Overhead tank with adequate storage capacity.



### PHASE III & IV





### PHASE III & IV



### **BLUE BELL WING**

### TYPICAL (1st to 5th) FLOOR PLAN



# **DUPLEX** LOWER FLOOR PLAN

### **BLUE BELL WING**









# **TYPICAL** (1st TO 7th) FLOOR PLAN

### **MANALI WING**



### **NIDHI A & B WING**





### NIDHI A & B WING







#### 



### **NIDHI A**





# 'E' Wing (Krishna)









# EXTRNAL AMENITIES & ROAD MAP



- Solar Lightning System For Common Areas.
- CCTV Surveillance.
- Intercom In Each Flat.
- Fire Fighting System.
- Lift With Back up.
- Ample Parking Space.
- Under ground & Overhead tank with adequate
- water storage Capacity.
- Special Water Proofing Treatments with Elegant
   Tiles in Terrace.

**Pratima Views** 

Project Advisor : Ulhas Pa

Anto





### **Contact Us**

SITE ADD: -"Shankar Heights" Behind Father Agnel School, Kohojkhuntavli, Ambernath (W) 421 505.

# **Contact Info**

+91 7219717701 +91 9004357772 SMS 'SHHOME' to 56767

### www.shankarheights.com

#### MAIL US

sales@shankarheights.com laxmikamalassociates@gmail.com