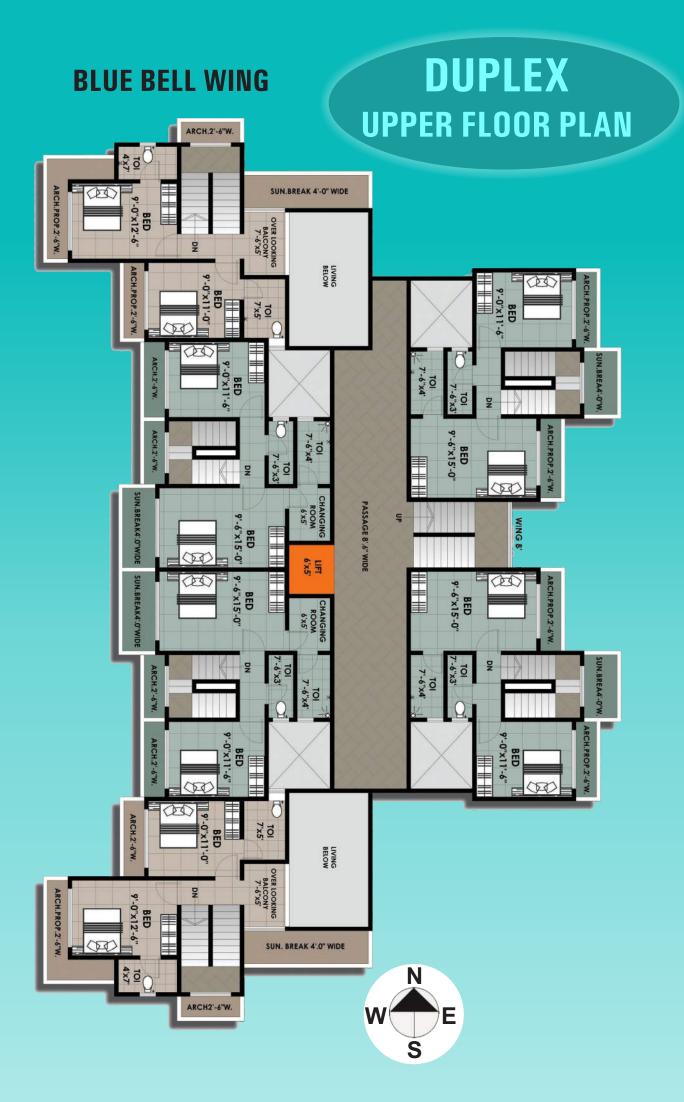

opper Wiring for all Rooms Including Modular Switches, Telephone & TV Point in Living. Adequate electrical inverter points in each Flats. Power backup for Lift and common area.

#### DOORS

Decorative entrance and internal doors with good quality fittings, elegant photo framing.

#### WALLS & PAINTS

internal walls finished with Wall putty with Oil Bound Distemper Paint. 100% Acrylic Paints for External Walls.

#### WINDOWS

Heavy Section Aluminium Sliding Powder Coated Window.

#### TERRACE

Special water proofing treatement with elegant tiles.

#### WATER TANK

Under ground & Overhead tank with adequate storage capacity.



### PHASE III & IV





### PHASE III & IV



### **BLUE BELL WING**

### TYPICAL (1st to 5th) FLOOR PLAN



# **DUPLEX** LOWER FLOOR PLAN

### **BLUE BELL WING**









# **TYPICAL** (1st TO 7th) FLOOR PLAN

### **MANALI WING**



### **NIDHI A & B WING**





### NIDHI A & B WING







#### 



### **NIDHI A**





# 'E' Wing (Krishna)









# EXTRNAL AMENITIES & ROAD MAP



- Solar Lightning System For Common Areas.
- CCTV Surveillance.
- Intercom In Each Flat.
- Fire Fighting System.
- Lift With Back up.
- Ample Parking Space.
- Under ground & Overhead tank with adequate
- water storage Capacity.
- Special Water Proofing Treatments with Elegant
   Tiles in Terrace.

**Pratima Views** 

Project Advisor : Ulhas Pa

Anto





### **Contact Us**

SITE ADD: -"Shankar Heights" Behind Father Agnel School, Kohojkhuntavli, Ambernath (W) 421 505.

# **Contact Info**

+91 7219717701 +91 9004357772 SMS 'SHHOME' to 56767

### www.shankarheights.com

####