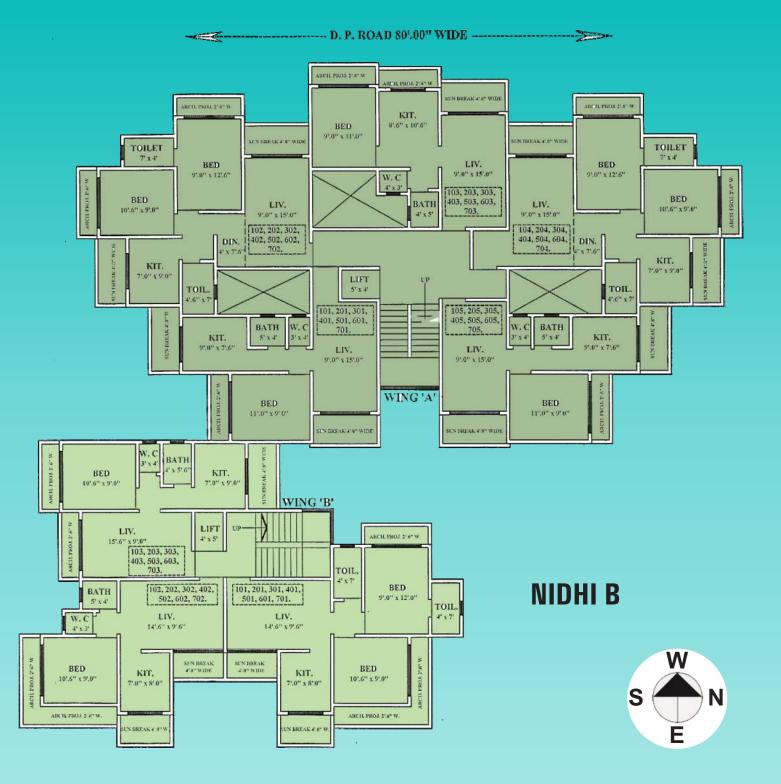

or Lift and common area.

#### DOORS

Decorative entrance and internal doors with good quality fittings, elegant photo framing.

#### WALLS & PAINTS

internal walls finished with Wall putty with Oil Bound Distemper Paint. 100% Acrylic Paints for External Walls.

#### WINDOWS

Heavy Section Aluminium Sliding Powder Coated Window.

#### TERRACE

Special water proofing treatement with elegant tiles.

#### WATER TANK

Under ground & Overhead tank with adequate storage capacity.



### PHASE III & IV





### PHASE III & IV



### **BLUE BELL WING**

### TYPICAL (1st to 5th) FLOOR PLAN



# **DUPLEX** LOWER FLOOR PLAN

### **BLUE BELL WING**









# **TYPICAL** (1st TO 7th) FLOOR PLAN

### **MANALI WING**



### **NIDHI A & B WING**





### NIDHI A & B WING







#### 



### **NIDHI A**





# 'E' Wing (Krishna)









# EXTRNAL AMENITIES & ROAD MAP



- Solar Lightning System For Common Areas.
- CCTV Surveillance.
- Intercom In Each Flat.
- Fire Fighting System.
- Lift With Back up.
- Ample Parking Space.
- Under ground & Overhead tank with adequate
- water storage Capacity.
- Special Water Proofing Treatments with Elegant
   Tiles in Terrace.

**Pratima Views** 

Project Advisor : Ulhas Pa

Anto





### **Contact Us**

SITE ADD: -"Shankar Heights" Behind Father Agnel School, Kohojkhuntavli, Ambernath (W) 421 505.

# **Contact Info**

+91 7219717701 +91 9004357772 SMS 'SHHOME' to 56767

### www.shankarheights.com

#### MAIL US

sales@shankarheights.com laxmikamalassociates@gmail.com