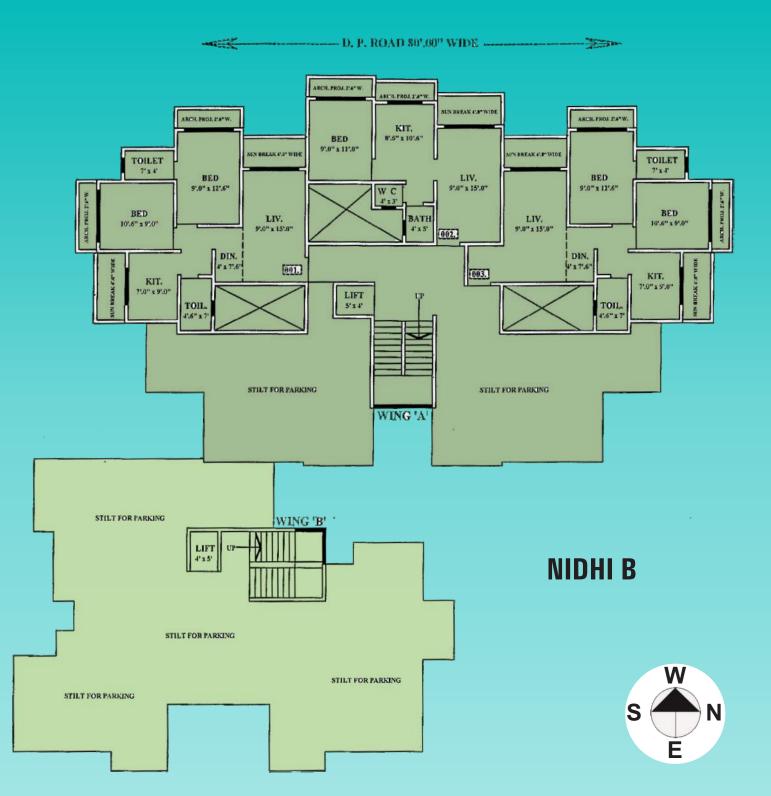

n each Flats. Power backup for Lift and common area.

#### DOORS

Decorative entrance and internal doors with good quality fittings, elegant photo framing.

#### WALLS & PAINTS

internal walls finished with Wall putty with Oil Bound Distemper Paint. 100% Acrylic Paints for External Walls.

#### WINDOWS

Heavy Section Aluminium Sliding Powder Coated Window.

#### TERRACE

Special water proofing treatement with elegant tiles.

#### WATER TANK

Under ground & Overhead tank with adequate storage capacity.



### PHASE III & IV





### PHASE III & IV



### **BLUE BELL WING**

### TYPICAL (1st to 5th) FLOOR PLAN



# **DUPLEX** LOWER FLOOR PLAN

### **BLUE BELL WING**









# **TYPICAL** (1st TO 7th) FLOOR PLAN

### **MANALI WING**



### **NIDHI A & B WING**





### NIDHI A & B WING







#### 



### **NIDHI A**





# 'E' Wing (Krishna)









# EXTRNAL AMENITIES & ROAD MAP



- Solar Lightning System For Common Areas.
- CCTV Surveillance.
- Intercom In Each Flat.
- Fire Fighting System.
- Lift With Back up.
- Ample Parking Space.
- Under ground & Overhead tank with adequate
- water storage Capacity.
- Special Water Proofing Treatments with Elegant
   Tiles in Terrace.

**Pratima Views** 

Project Advisor : Ulhas Pa

Anto





### **Contact Us**

SITE ADD: -"Shankar Heights" Behind Father Agnel School, Kohojkhuntavli, Ambernath (W) 421 505.

# **Contact Info**

+91 7219717701 +91 9004357772 SMS 'SHHOME' to 56767

### www.shankarheights.com

#### MAIL US

sales@shankarheights.com laxmikamalassociates@gmail.com