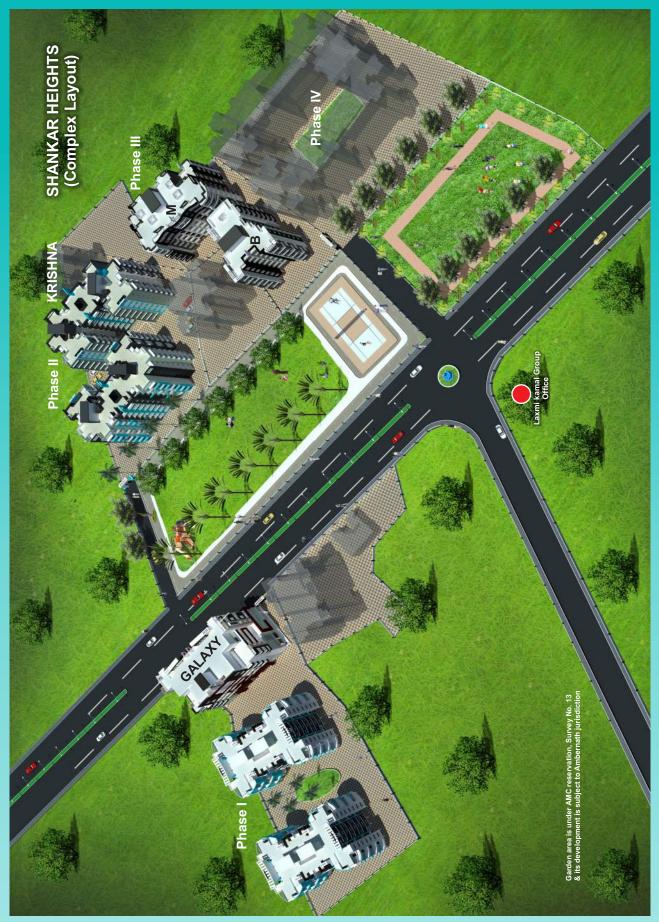

ground & Overhead tank with adequate storage capacity.



### PHASE III & IV





### PHASE III & IV



### **BLUE BELL WING**

### TYPICAL (1st to 5th) FLOOR PLAN



# **DUPLEX** LOWER FLOOR PLAN

### **BLUE BELL WING**









# **TYPICAL** (1st TO 7th) FLOOR PLAN

### **MANALI WING**



### **NIDHI A & B WING**





### NIDHI A & B WING







#### 



### **NIDHI A**





# 'E' Wing (Krishna)









# EXTRNAL AMENITIES & ROAD MAP



- Solar Lightning System For Common Areas.
- CCTV Surveillance.
- Intercom In Each Flat.
- Fire Fighting System.
- Lift With Back up.
- Ample Parking Space.
- Under ground & Overhead tank with adequate
- water storage Capacity.
- Special Water Proofing Treatments with Elegant
   Tiles in Terrace.

**Pratima Views** 

Project Advisor : Ulhas Pa

Anto





### **Contact Us**

SITE ADD: -"Shankar Heights" Behind Father Agnel School, Kohojkhuntavli, Ambernath (W) 421 505.

# **Contact Info**

+91 7219717701 +91 9004357772 SMS 'SHHOME' to 56767

### www.shankarheights.com

#### MAIL US

sales@shankarheights.com laxmikamalassociates@gmail.com