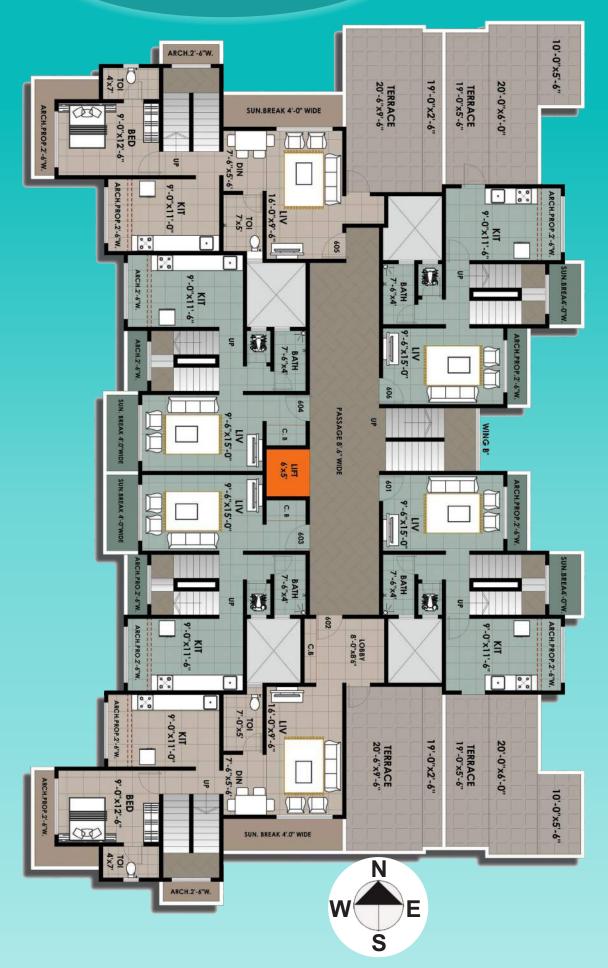

Copper Wiring for all Rooms Including Modular Switches, Telephone & TV Point in Living. Adequate electrical inverter points in each Flats. Power backup for Lift and common area.

#### DOORS

Decorative entrance and internal doors with good quality fittings, elegant photo framing.

#### WALLS & PAINTS

internal walls finished with Wall putty with Oil Bound Distemper Paint. 100% Acrylic Paints for External Walls.

#### WINDOWS

Heavy Section Aluminium Sliding Powder Coated Window.

#### TERRACE

Special water proofing treatement with elegant tiles.

#### WATER TANK

Under ground & Overhead tank with adequate storage capacity.



### PHASE III & IV





### PHASE III & IV



### **BLUE BELL WING**

### TYPICAL (1st to 5th) FLOOR PLAN



# **DUPLEX** LOWER FLOOR PLAN

### **BLUE BELL WING**









# **TYPICAL** (1st TO 7th) FLOOR PLAN

### **MANALI WING**



### **NIDHI A & B WING**





### NIDHI A & B WING







#### 



### **NIDHI A**





# 'E' Wing (Krishna)









# EXTRNAL AMENITIES & ROAD MAP



- Solar Lightning System For Common Areas.
- CCTV Surveillance.
- Intercom In Each Flat.
- Fire Fighting System.
- Lift With Back up.
- Ample Parking Space.
- Under ground & Overhead tank with adequate
- water storage Capacity.
- Special Water Proofing Treatments with Elegant
   Tiles in Terrace.

**Pratima Views** 

Project Advisor : Ulhas Pa

Anto





### **Contact Us**

SITE ADD: -"Shankar Heights" Behind Father Agnel School, Kohojkhuntavli, Ambernath (W) 421 505.

# **Contact Info**

+91 7219717701 +91 9004357772 SMS 'SHHOME' to 56767

### www.shankarheights.com

###