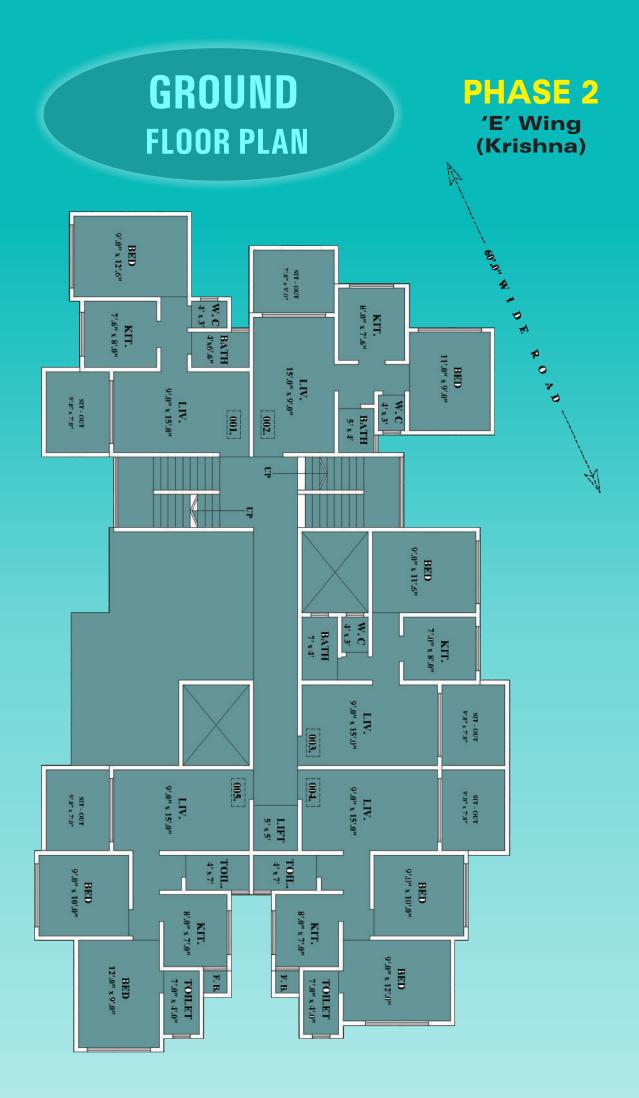

## DOORS

Decorative entrance and internal doors with good quality fittings, elegant photo framing.

#### WALLS & PAINTS

internal walls finished with Wall putty with Oil Bound Distemper Paint. 100% Acrylic Paints for External Walls.

#### WINDOWS

Heavy Section Aluminium Sliding Powder Coated Window.

#### TERRACE

Special water proofing treatement with elegant tiles.

#### WATER TANK

Under ground & Overhead tank with adequate storage capacity.



### PHASE III & IV





### PHASE III & IV



### **BLUE BELL WING**

### TYPICAL (1st to 5th) FLOOR PLAN



# **DUPLEX** LOWER FLOOR PLAN

### **BLUE BELL WING**









# **TYPICAL** (1st TO 7th) FLOOR PLAN

### **MANALI WING**



### **NIDHI A & B WING**





### NIDHI A & B WING







#### 



### **NIDHI A**





# 'E' Wing (Krishna)









# EXTRNAL AMENITIES & ROAD MAP



- Solar Lightning System For Common Areas.
- CCTV Surveillance.
- Intercom In Each Flat.
- Fire Fighting System.
- Lift With Back up.
- Ample Parking Space.
- Under ground & Overhead tank with adequate
- water storage Capacity.
- Special Water Proofing Treatments with Elegant
   Tiles in Terrace.

**Pratima Views** 

Project Advisor : Ulhas Pa

Anto





### **Contact Us**

SITE ADD: -"Shankar Heights" Behind Father Agnel School, Kohojkhuntavli, Ambernath (W) 421 505.

# **Contact Info**

+91 7219717701 +91 9004357772 SMS 'SHHOME' to 56767

### www.shankarheights.com

#### MAIL US

sales@shankarheights.com laxmikamalassociates@gmail.com