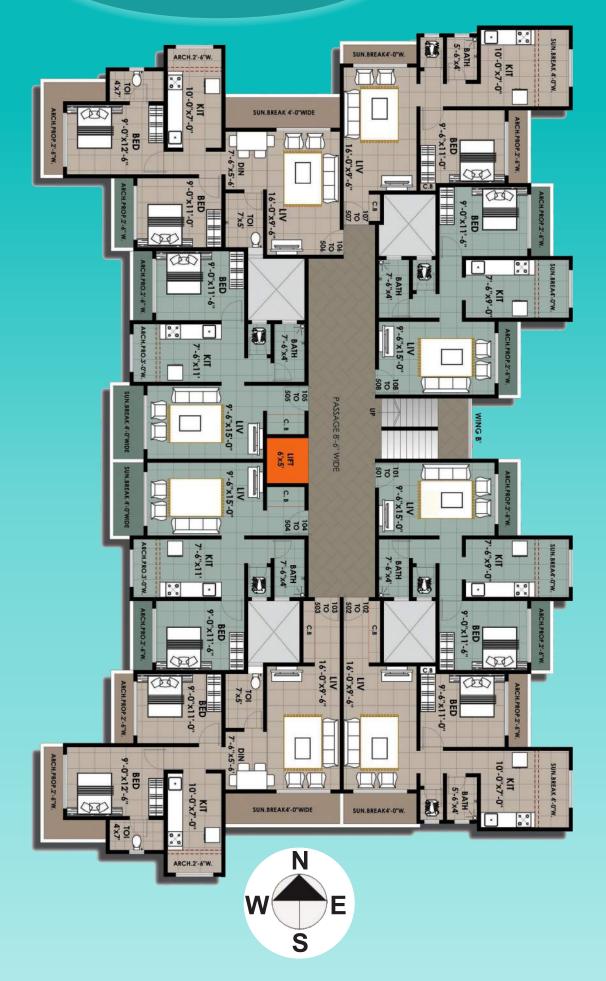

designer wall tiles.

#### **ELECTRIFICATION**

Concealed Copper Wiring for all Rooms Including Modular Switches, Telephone & TV Point in Living. Adequate electrical inverter points in each Flats. Power backup for Lift and common area.

#### DOORS

Decorative entrance and internal doors with good quality fittings, elegant photo framing.

#### WALLS & PAINTS

internal walls finished with Wall putty with Oil Bound Distemper Paint. 100% Acrylic Paints for External Walls.

#### WINDOWS

Heavy Section Aluminium Sliding Powder Coated Window.

#### TERRACE

Special water proofing treatement with elegant tiles.

#### WATER TANK

Under ground & Overhead tank with adequate storage capacity.



### PHASE III & IV





### PHASE III & IV



### **BLUE BELL WING**

### TYPICAL (1st to 5th) FLOOR PLAN



# **DUPLEX** LOWER FLOOR PLAN

### **BLUE BELL WING**









# **TYPICAL** (1st TO 7th) FLOOR PLAN

### **MANALI WING**



### **NIDHI A & B WING**





### NIDHI A & B WING







#### 



### **NIDHI A**





# 'E' Wing (Krishna)









# EXTRNAL AMENITIES & ROAD MAP



- Solar Lightning System For Common Areas.
- CCTV Surveillance.
- Intercom In Each Flat.
- Fire Fighting System.
- Lift With Back up.
- Ample Parking Space.
- Under ground & Overhead tank with adequate
- water storage Capacity.
- Special Water Proofing Treatments with Elegant
   Tiles in Terrace.

**Pratima Views** 

Project Advisor : Ulhas Pa

Anto





### **Contact Us**

SITE ADD: -"Shankar Heights" Behind Father Agnel School, Kohojkhuntavli, Ambernath (W) 421 505.

# **Contact Info**

+91 7219717701 +91 90043577