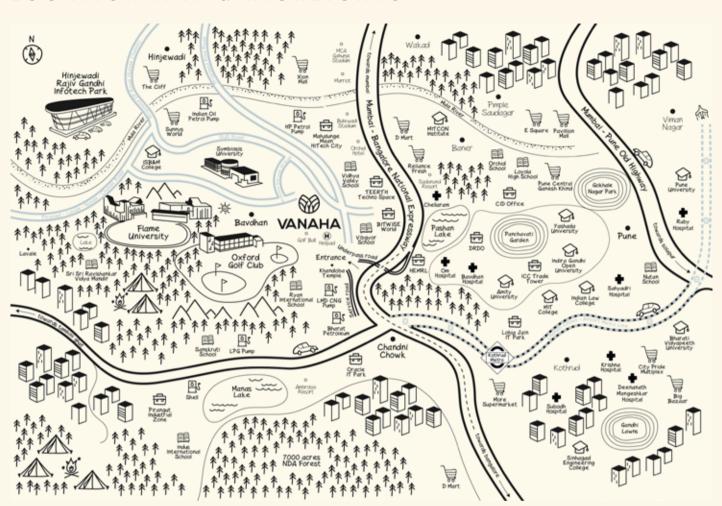

### LOCATION MAP & HIGHLIGHTS

Proposed 10 Lane National Mumbai Bangalore Highway Commencement - 2020

Proposed 8 Lane Flyover at Chandni Chowk Commencement - 2019

Proposed 6 Lane Paud Mahad National Highway Commencement - 2020

Ring Road - The 14 Lane-Wide Proposed Ring Road Commencement - 2020

Mahalunge Maan Hitech City Park

\*Source: Internet.
Upcoming infrastructure developments are subject to approval and development by the government and other relevant authorities.
The map depicts only selected landmarks and does not depict all the surroundings of the project.