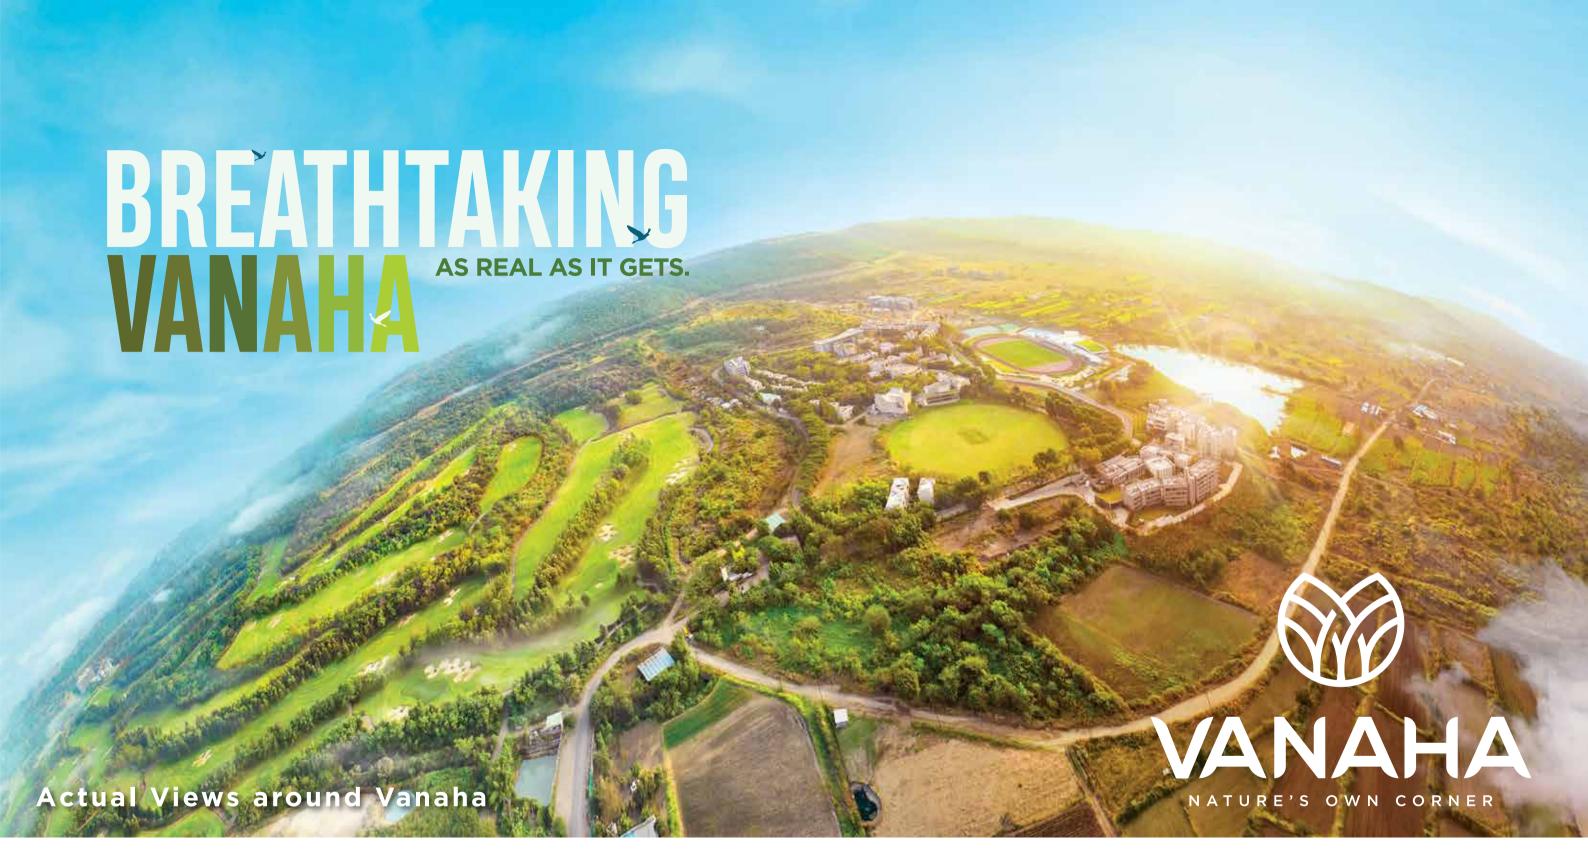

In the heart of one of the largest townships in India

Over 400 species of flora and fauna\*

90+ acres of open space#

Asia's top 5 ranking golf course spread over 158 acres in vicinity

Near Flame university spread over 60 acres of land

Modern lifestyle amenities

<sup>\*</sup>As per the study done by Natural Signatures on February 2020.

<sup>\*</sup>As per the present approved layout, 90 acres of open spaces will be a part of the 148 acre Vanaha development that will be completed in phases. The promoter does not offer or purport to guarantee a view of the Oxford Golf Course or its membership to apartment buyers.