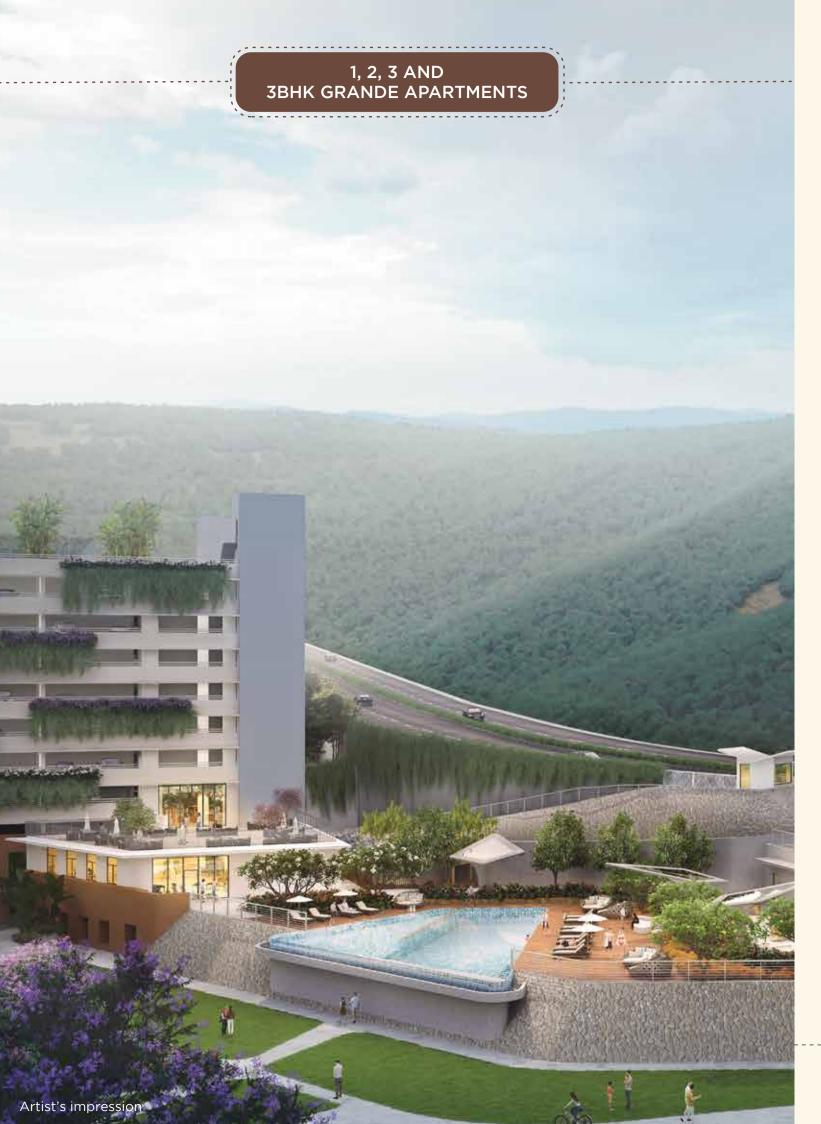

### MORE THAN 5.5 MILLION SQ. FT. PLANNED DEVELOPMENT IN PUNE

In the heart of one of the largest townships in India

Over 400 species of flora and fauna\*

90+ acres of open space#

Asia's top 5 ranking golf course spread over 158 acres in vicinity

Near Flame university spread over 60 acres of land

Modern lifestyle amenities

<sup>\*</sup>As per the study done by Natural Signatures on February 2020.

<sup>\*</sup>As per the present approved layout, 90 acres of open spaces will be a part of the 148 acre Vanaha development that will be completed in phases. The promoter does not offer or purport to guarantee a view of the Oxford Golf Course or its membership to apartment buyers.