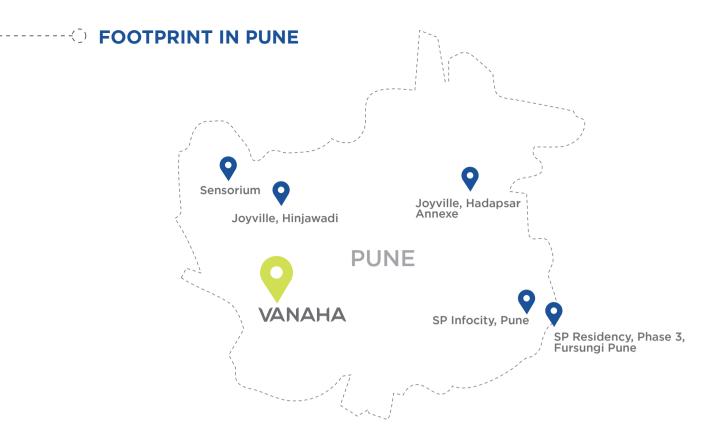

### LOCATION MAP & HIGHLIGHTS

Proposed 10 Lane National Mumbai Bangalore Highway Commencement - 2020

Proposed 8 Lane Flyover at Chandni Chowk Commencement - 2019

Proposed 6 Lane Paud Mahad National Highway Commencement - 2020

Ring Road - The 14 Lane-Wide Proposed Ring Road Commencement - 2020

Mahalunge Maan Hitech City Park

\*Source: Internet.
Upcoming infrastructure developments are subject to approval and development by the government and other relevant authorities.
The map depicts only selected landmarks and does not depict all the surroundings of the project.