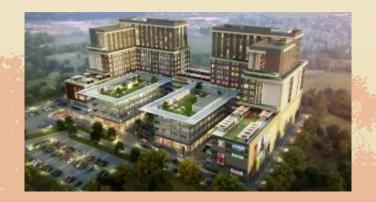

#### SUSHMA Metropol

Retail & Business Space

Airport Ring Road, PR-7, Zirakpur

Total Area: 9.45 Lacs Sq Ft.

#### SUSHMA Empiria

Retail & Business Space

Airport Ring Road, PR-7, Zirakpur

Total Area: 16.76 Lacs Sq Ft.

Disclaimer: All the plans, designs, images, specifications, dimensions, facilities and other details herein are purely indicative in nature and the intended recipient should note that these are to be treated as purely provisional and informative and as such only tentative subject to approval from respective authorities and its not a legal offering. We reserve the right to modify / change / amend / alter any of the aforesaid in the best interest of the development without prior intimation / notice and without any obligation. The content herein should not be constructed as an offer / invitation to offer / contract. Any party desirous / interested in the project need to enter into agreement for sale and the development / transaction shall be governed by the terms and conditions of the agreement for sales. The printed material inter alia images, content therein is for representative purpose only.