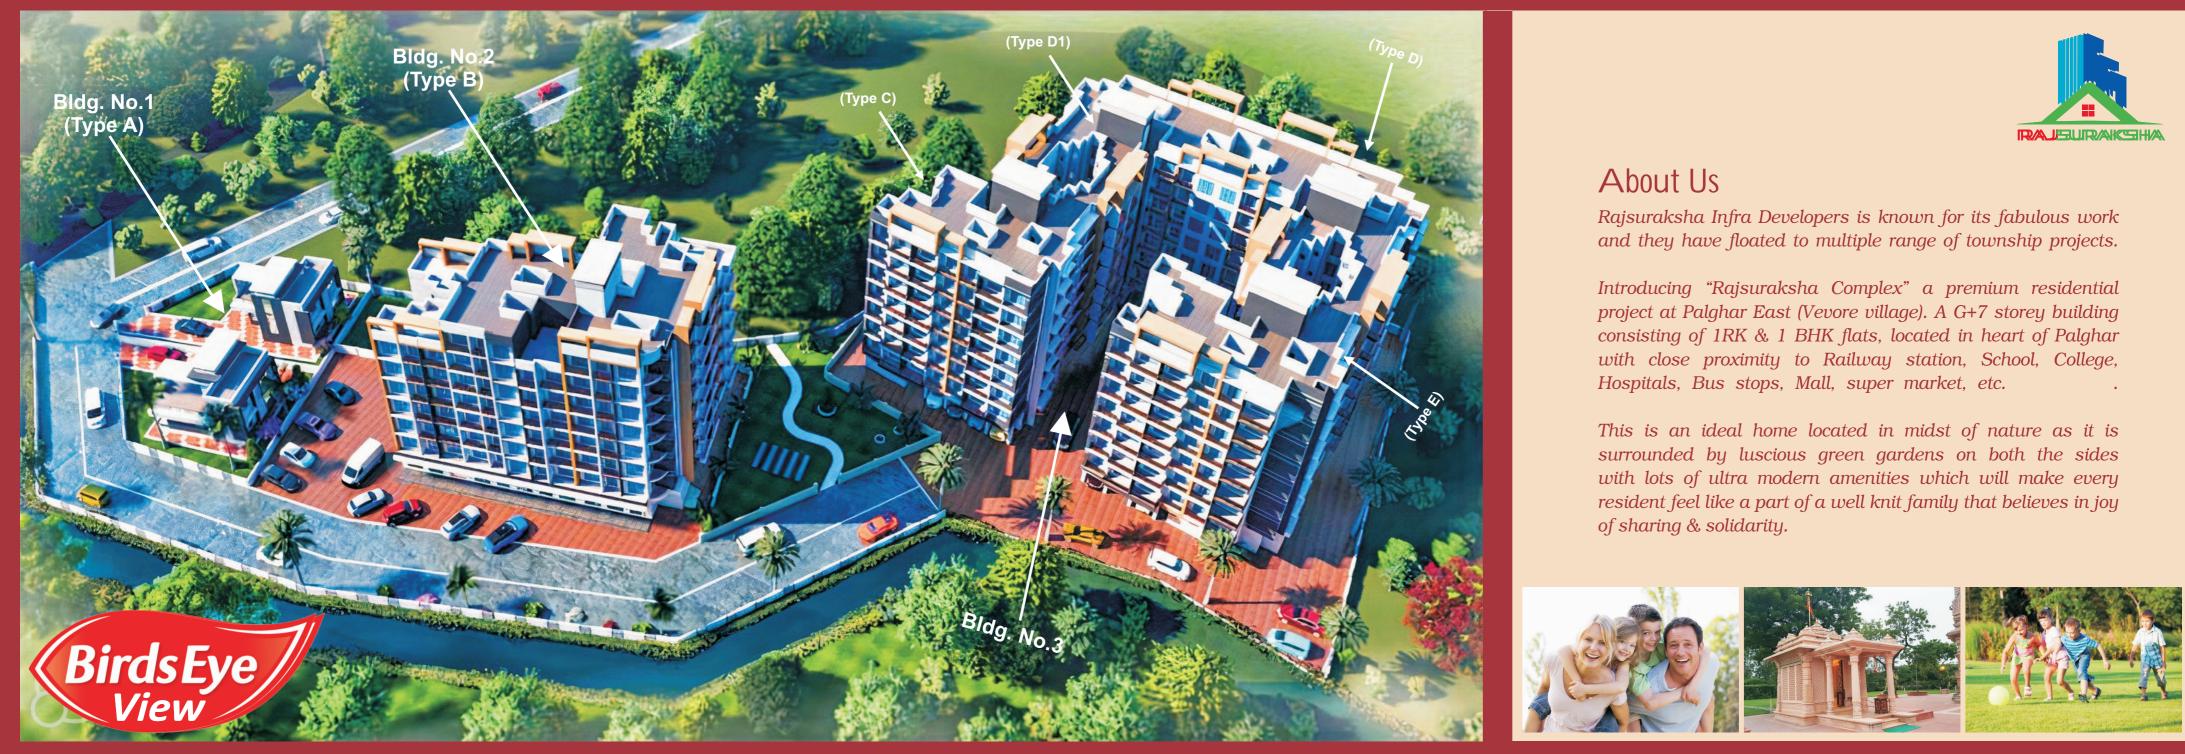

# RAJSURAKSHA INFRA DEVELOPERS QUALITY I SAFETY I RELIABILITY I EVERYTIME...

Unlock your dream home .....

**TYPICAL FLOOR PLAN of Bldg. No.3 Type D1** 

**TYPICAL FLOOR PLAN of Bldg. No.3 Type C** 

|                       | TYPE - C Building No. 3 |     |                       |                        |     |     |                   |               |  |  |  |  |  |
|-----------------------|-------------------------|-----|-----------------------|------------------------|-----|-----|-------------------|---------------|--|--|--|--|--|
| Carpet Area Statement |                         |     |                       |                        |     |     |                   |               |  |  |  |  |  |
|                       |                         | F   | CARPET<br>AREA (Sq.m) | CARPET<br>AREA (Sq.ft) |     |     |                   |               |  |  |  |  |  |
| 001                   |                         |     |                       |                        |     |     | 25.91 Sq.m        | 278.89 Sq.ft  |  |  |  |  |  |
| 002                   |                         |     |                       |                        |     |     | 20.81 Sq.m        | 223.99 Sq.ft. |  |  |  |  |  |
| 003                   |                         |     |                       |                        |     |     | 18.86 <b>Sq.m</b> | 204.08 Sq.ft  |  |  |  |  |  |
| 101                   | 201                     | 301 | 401                   | 501                    | 601 | 701 | 33.21 Sq.m        | 357.46 Sq.ft  |  |  |  |  |  |
| 102                   | 202                     | 302 | 402                   | 502                    | 602 | 702 | 33.21 Sq.m        | 357.46 Sq.ft  |  |  |  |  |  |
| 103                   | 203                     | 303 | 403                   | 503                    | 603 | 703 | 32.39 <b>Sq.m</b> | 348.64 Sq.ft  |  |  |  |  |  |
| 104                   | 204                     | 304 | 404                   | 504                    | 604 | 704 | 34.75 Sq.m        | 374.04 Sq.ft  |  |  |  |  |  |
| 105                   | 205                     | 305 | 405                   | 505                    | 605 | 705 | 27.10 Sq.m        | 291.70 Sq.ft  |  |  |  |  |  |
| 106                   | 206                     | 306 | 406                   | 506                    | 606 | 706 | 27.10 Sq.m        | 291.70 Sq.ft  |  |  |  |  |  |
| 107                   | 207                     | 307 | 407                   | 507                    | 607 | 707 | 23.40 Sq.m        | 251.87 Sq.ft  |  |  |  |  |  |