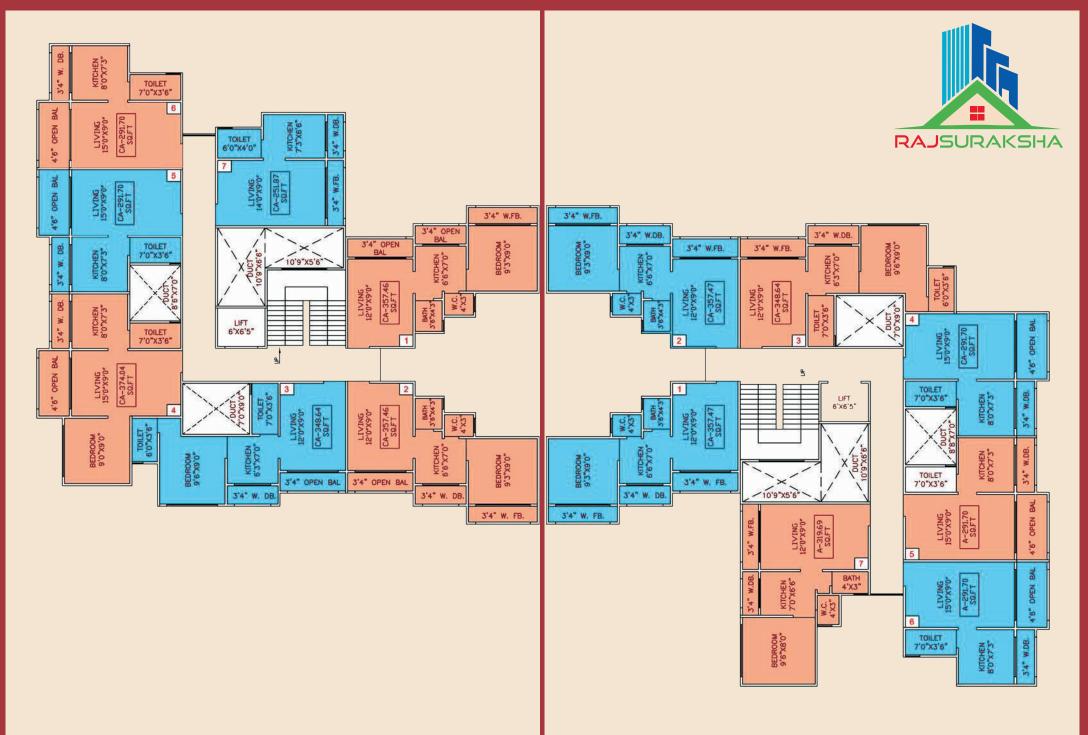

# RAJSURAKSHA INFRA DEVELOPERS QUALITY I SAFETY I RELIABILITY I EVERYTIME...

Unlock your dream home .....

**TYPICAL FLOOR PLAN of Bldg. No.3 Type D1** 

**TYPICAL FLOOR PLAN of Bldg. No.3 Type C** 

|                       | TYPE - C Building No. 3 |     |                       |                        |     |     |                   |               |  |  |  |  |  |
|-----------------------|-------------------------|-----|-----------------------|------------------------|-----|-----|-------------------|---------------|--|--|--|--|--|
| Carpet Area Statement |                         |     |                       |                        |     |     |                   |               |  |  |  |  |  |
|                       |                         | F   | CARPET<br>AREA (Sq.m) | CARPET<br>AREA (Sq.ft) |     |     |                   |               |  |  |  |  |  |
| 001                   |                         |     |                       |                        |     |     | 25.91 Sq.m        | 278.89 Sq.ft  |  |  |  |  |  |
| 002                   |                         |     |                       |                        |     |     | 20.81 Sq.m        | 223.99 Sq.ft. |  |  |  |  |  |
| 003                   |                         |     |                       |                        |     |     | 18.86 <b>Sq.m</b> | 204.08 Sq.ft  |  |  |  |  |  |
| 101                   | 201                     | 301 | 401                   | 501                    | 601 | 701 | 33.21 Sq.m        | 357.46 Sq.ft  |  |  |  |  |  |
| 102                   | 202                     | 302 | 402                   | 502                    | 602 | 702 | 33.21 Sq.m        | 357.46 Sq.ft  |  |  |  |  |  |
| 103                   | 203                     | 303 | 403                   | 503                    | 603 | 703 | 32.39 <b>Sq.m</b> | 348.64 Sq.ft  |  |  |  |  |  |
| 104                   | 204                     | 304 | 404                   | 504                    | 604 | 704 | 34.75 Sq.m        | 374.04 Sq.ft  |  |  |  |  |  |
| 105                   | 205                     | 305 | 405                   | 505                    | 605 | 705 | 27.10 Sq.m        | 291.70 Sq.ft  |  |  |  |  |  |
| 106                   | 206                     | 306 | 406                   | 506                    | 606 | 706 | 27.10 Sq.m        | 291.70 Sq.ft  |  |  |  |  |  |
| 107                   | 207                     | 307 | 407                   | 507                    | 607 | 707 | 23.40 Sq.m        | 251.87 Sq.ft  |  |  |  |  |  |

### TYPE - D1 Building No. 3

| Carpet Area Statement |     |     |                       |                        |     |     |            |              |  |  |  |
|-----------------------|-----|-----|-----------------------|------------------------|-----|-----|------------|--------------|--|--|--|
|                       |     | F   | CARPET<br>AREA (Sq.m) | CARPET<br>AREA (Sq.ft) |     |     |            |              |  |  |  |
| 001                   |     |     |                       |                        |     |     | 25.91 Sq.m | 278.89 Sq.ft |  |  |  |
| 002                   |     |     |                       |                        |     |     | 16.94 Sq.m | 182.34 Sq.ft |  |  |  |
| 003                   |     |     |                       |                        |     |     | 20.81 Sq.m | 223.99 Sq.ft |  |  |  |
| 004                   |     |     |                       |                        |     |     | 20.81 Sq.m | 223.99 Sq.ft |  |  |  |
| 005                   |     |     |                       |                        |     |     | 20.81 Sq.m | 223.89 Sq.ft |  |  |  |
| 101                   | 201 | 301 | 401                   | 501                    | 601 | 701 | 33.21 Sq.m | 357.47 Sq.ft |  |  |  |
| 102                   | 202 | 302 | 402                   | 502                    | 602 | 702 | 33.21 Sq.m | 357.47 Sq.ft |  |  |  |
| 103                   | 203 | 303 | 403                   | 503                    | 603 | 703 | 32.39 Sq.m | 348.64 Sq.ft |  |  |  |
| 104                   | 204 | 304 | 404                   | 504                    | 604 | 704 | 27.10 Sq.m | 291.70 Sq.ft |  |  |  |
| 105                   | 205 | 305 | 405                   | 505                    | 605 | 705 | 27.10 Sq.m | 291.70 Sq.ft |  |  |  |
| 106                   | 206 | 306 | 406                   | 506                    | 606 | 706 | 27.10 Sq.m | 291.70 Sq.ft |  |  |  |
| 107                   | 207 | 307 | 407                   | 507                    | 607 | 707 | 29.70 Sq.m | 319.69 Sq.ft |  |  |  |