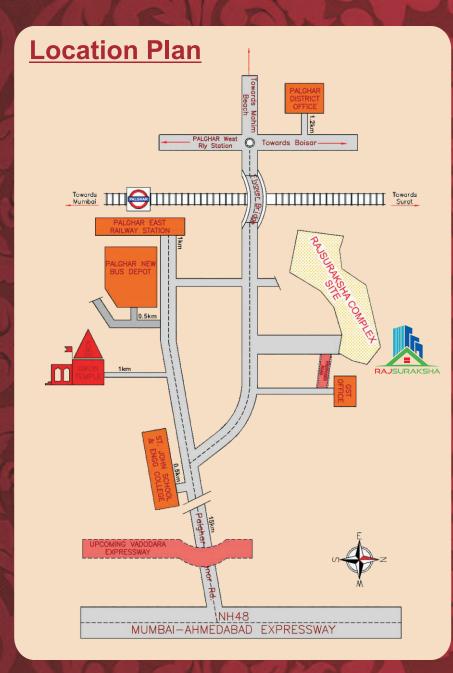

## <u>A Perfect Prime Location with</u>

- ◆ Palghar East Station at 1 km.
- ♦ Bus Depot at 0.5 Km.
- ◆ Banks & Atm within 0.5 km.
- ♦ Hospitals at 1 km.
- Sales Tax (GST Office) at 0.3 km

*Close proximity with* : Schools, Collages, Temples, Restaurants, Petrol Pumps. All within 1 Km radius.

## Site Address:

Gat No-24, Virendra Nagar, Village - Vevoor, Near GST Office, Palghar East, Pincode- 401 404 Email: info@rajsuraksha.com

Mob: 8459609232