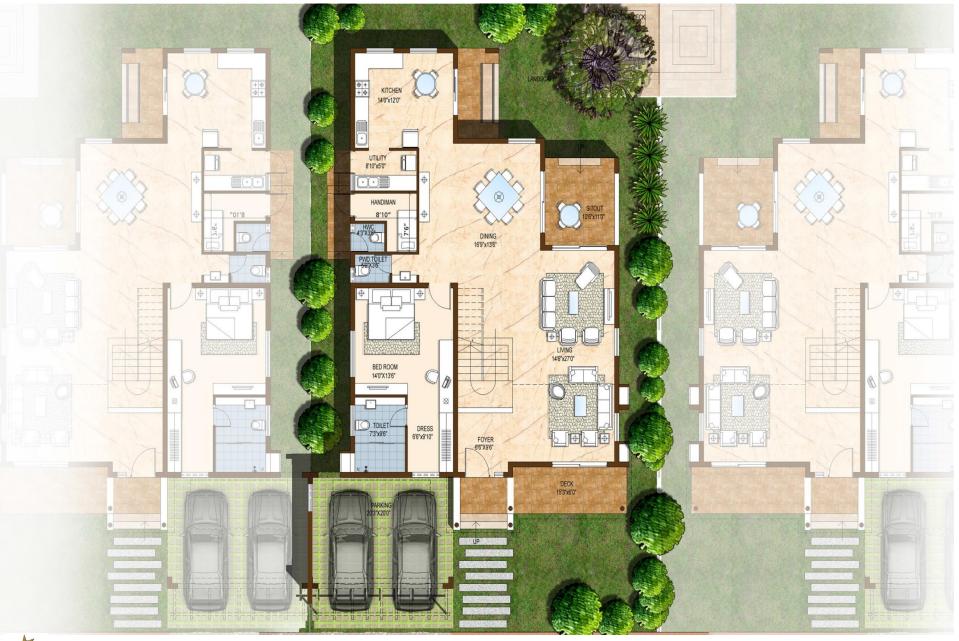

#### **Ground Floor Plan-Villa Alden**

SBA - 4300 Plot Area -50X80

\* Please note areas mentioned are tentative& additional plot area will be at an additional cost