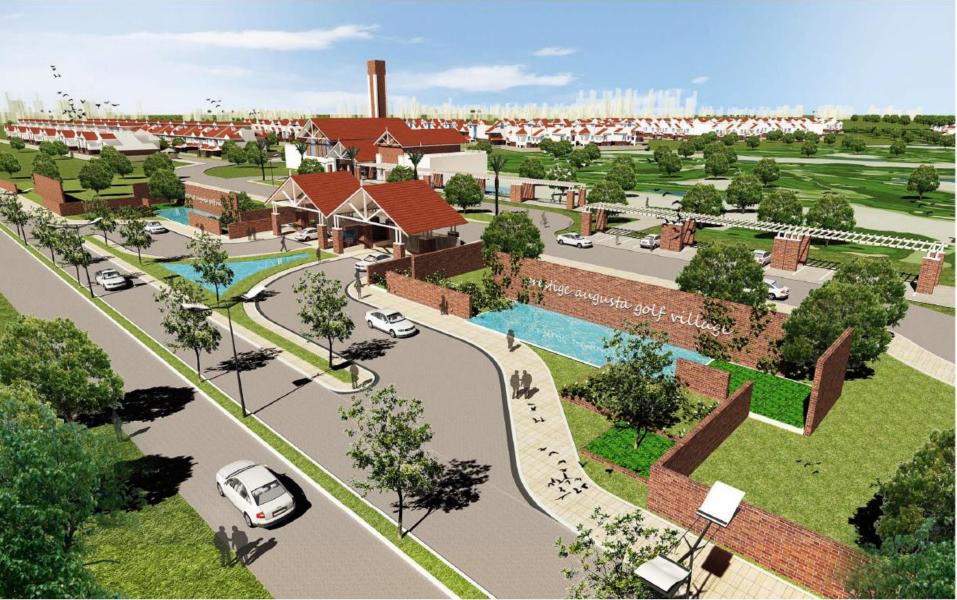

# Off Hennur Road- Hormavu Cross, Bangalore

# **Grand Entry View-Perspective**





# **Aerial View**





#### **Master Plan**





# **Street View**









Villa Alden

#### **Ground Floor Plan-Villa Alden**



SBA - 4300 Plot Area -50X80

\* Please note areas mentioned are tentative& additional plot area will be at an additional cost

#### <u> First Floor Plan - Villa Alden</u>



\* Please note areas mentioned are tentative& additional plot area will be at an additional cost

## **Living View -Perspective**





### Villa Alden- East Entry





\* Please note areas mentioned are tentative& additional plot area will be at an additional cost

# **Terrace Plan-Alden**



\_\_\_\_

# <u>Night View Alden</u>





## Street View-2









# Villa Bristol

#### **Ground Floor Plan – Villa Bristol**





SBA-3544 Plot Area-50X60

\* Please note areas mentioned are tent