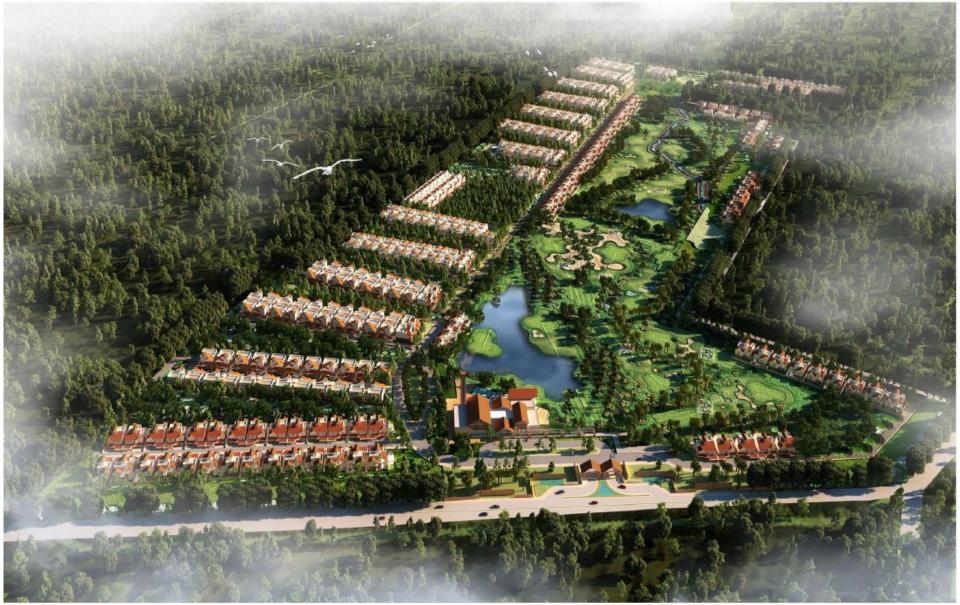

# Off Hennur Road- Hormavu Cross, Bangalore

# **Grand Entry View-Perspective**





# **Aerial View**





#### **Master Plan**





# **Street View**









Villa Alden

#### **Ground Floor Plan-Villa Alden**



SBA - 4300 Plot Area -50X80

\* Please note areas mentioned are tentative& additional plot area will be at an additional cost

#### <u> First Floor Plan - Villa Alden</u>



\* Please note areas mentioned are tentative& additional plot area will be at an additional cost

## **Living View -Perspective**





### Villa Alden- East Entry





\* Please note areas mentioned are tentative& additional plot area will be at an additional cost

# **Terrace Plan-Alden**



\_\_\_\_

# <u>Night View Alden</u>





## Street View-2









# Villa Bristol

#### **Ground Floor Plan – Villa Bristol**





SBA-3544 Plot Area-50X60

\* Please note areas mentioned are tentative& additional plot