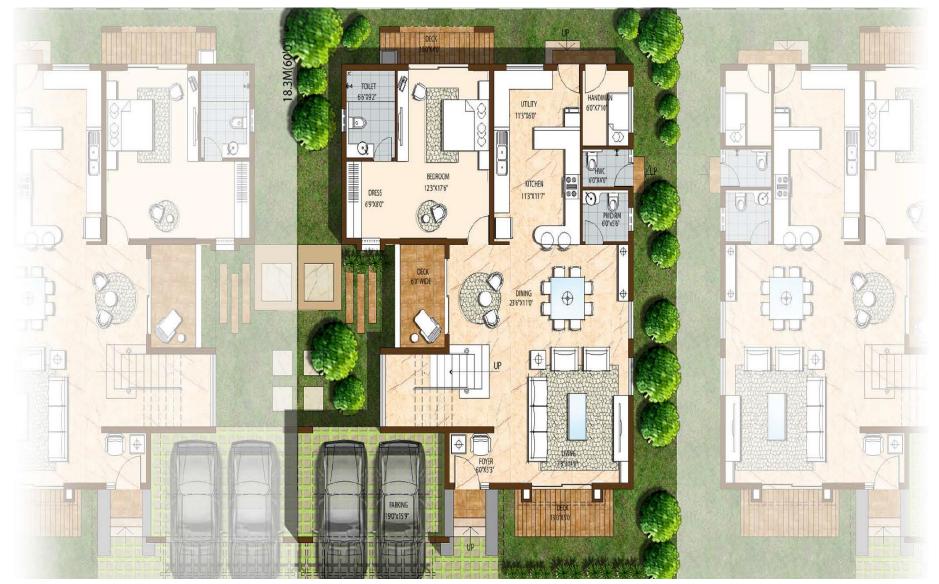

#### **Ground Floor Plan-Villa Alden**

SBA - 4300 Plot Area -50X80

\* Please note areas mentioned are tentative& additional plot area will be at an additional cost