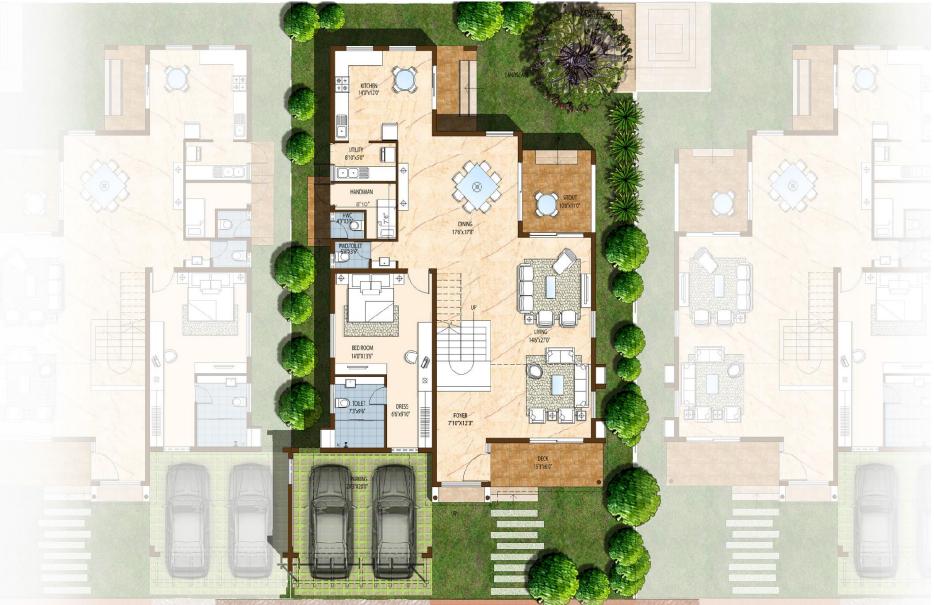

#### **Ground Floor Plan-Villa Alden**

SBA - 4300 Plot Area -50X80

\* Please note areas mentioned are tentative& additional plot area will be at an additional cost