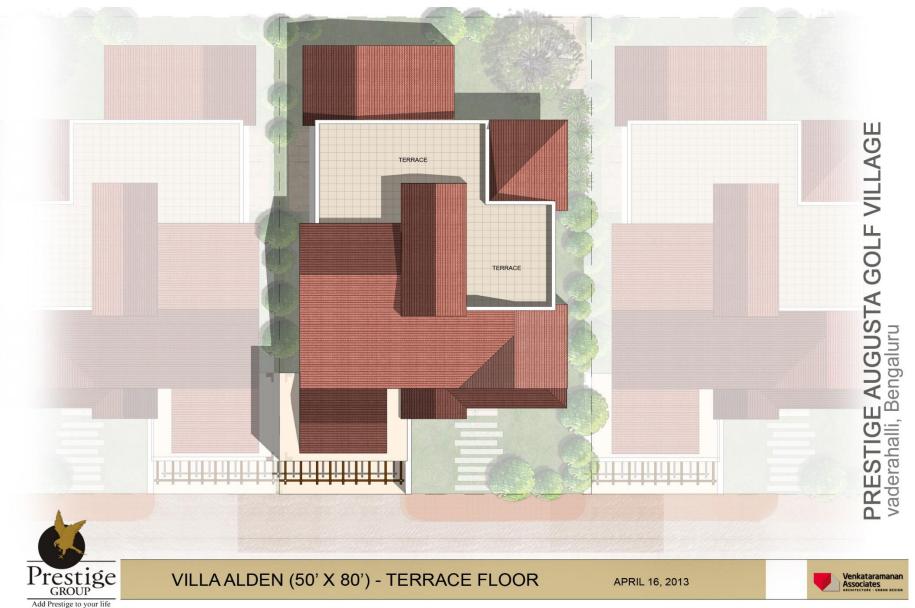

# Off Hennur Road- Hormavu Cross, Bangalore

# **Grand Entry View-Perspective**





# **Aerial View**





#### **Master Plan**





# **Street View**









Villa Alden

#### **Ground Floor Plan-Villa Alden**



SBA - 4300 Plot Area -50X80

\* Please note areas mentioned are tentative& additional plot area will be at an additional cost

#### <u> First Floor Plan - Villa Alden</u>



\* Please note areas mentioned are tentative& additional plot area will be at an additional cost

## **Living View -Perspective**





### Villa Alden- East Entry





\* Please note areas mentioned are tentative& additional plot area will be at an additional cost

# **Terrace Plan-Alden**



\_\_\_\_

# <u>Night View Alden</u>





## Street View-2









# Villa Bristol

#### **Ground Floor Plan – Villa Bristol**





SBA-3544 Plot Area-50X60

\* Please note areas mentioned are tentative& additional plot area will be at an additional cost

#### <u> First Floor Plan - Villa Bristol</u>





\* Please note areas mentioned are tentative& additional plot area will be at an additional cost

# Living/Dining





#### **Ground Floor Plan – Bristol East Entry**





 $\star$  Please note areas mentioned are tentative& additional plot area will be at an additional cost

## **Terrace Plan -Bristol**



# **Dining View- Perspective**





# <u>Night View -Villa Bristol</u>





## Street View -3







# Prestige GROUP

# Villa Carden

## <u>Ground Floor Plan - Villa Carden</u>



A