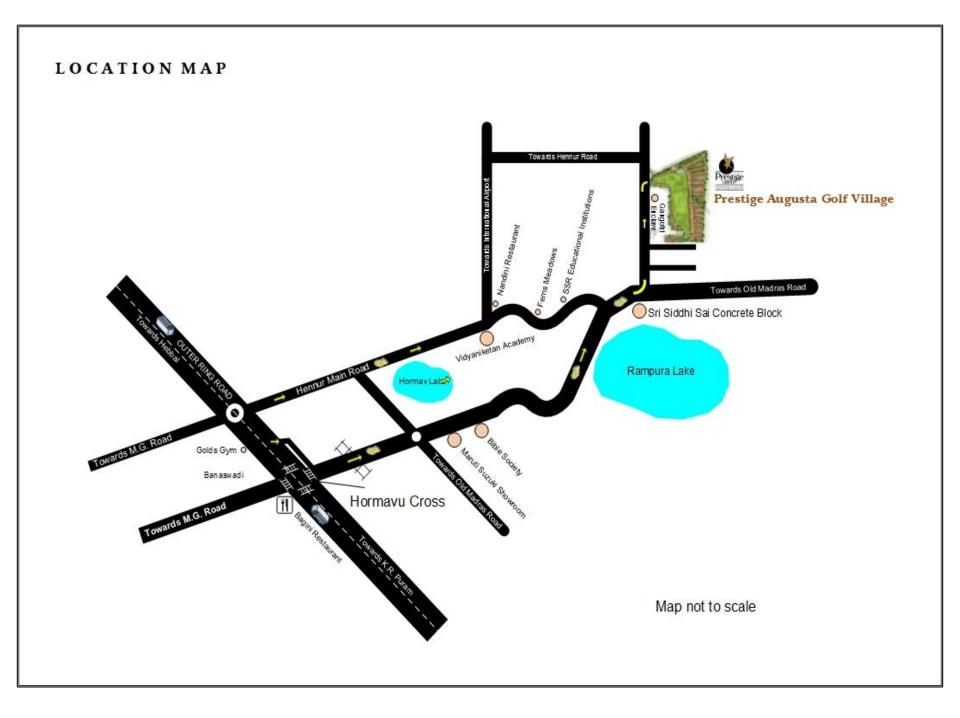

as mentioned are tentative& additional plot area will be at an additional cost

## **Terrace Plan -Bristol**



# **Dining View- Perspective**





# <u>Night View -Villa Bristol</u>





## Street View -3







# Prestige GROUP

# Villa Carden

## <u>Ground Floor Plan - Villa Carden</u>



Add Prestige to your life

SBA-2400 Plot Area -30X60

\* Please note areas mentioned are tentative additional plot area will be at an additional cost

### <u> First Floor Plan - Villa Carden</u>





### **Ground Floor Plan Carden- East Entry**





\* Please note areas mentioned are tentative& additional plot area will be at an additional cost

## **Terrace Plan- Carden**



# **Bedroom Perspective**





# <u>Night View- Villa Carden</u>





# **Bedroom Perspective**





## <u>Aerial View</u>







Note: The plans and perspectives shown in the presentation are artist impression, the project is in pre launch and hence areas and floor plans Are subject to minor changes based on the approvals.



Prestige Estates projects ltd The Falcon House , Nol,Main Guard Cross Road, Bangalore-01,www.prestigeconstructions.com