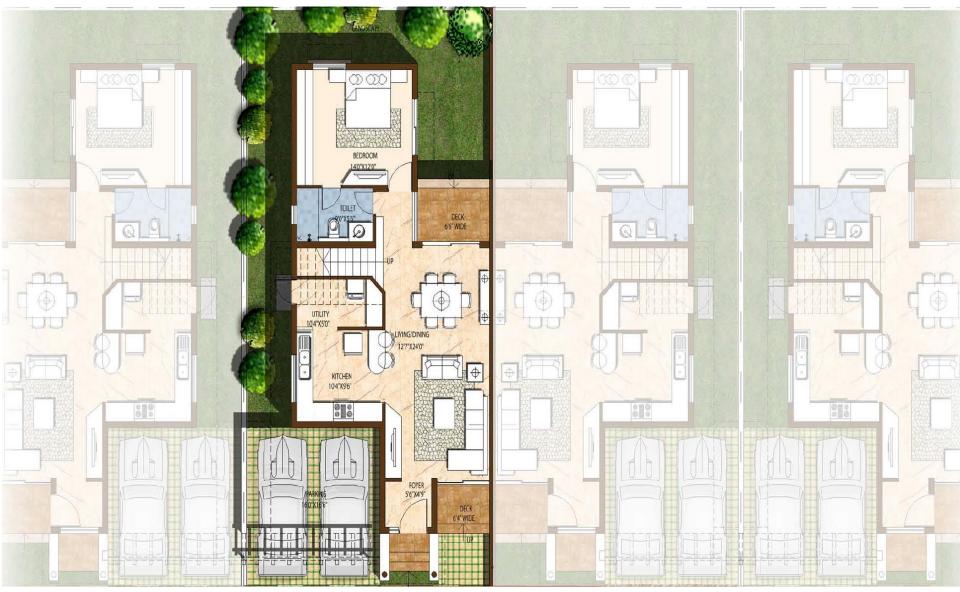

#### **Ground Floor Plan-Villa Alden**

SBA - 4300 Plot Area -50X80

\* Please note areas mentioned are tentative& additional plot area will be at an additional cost