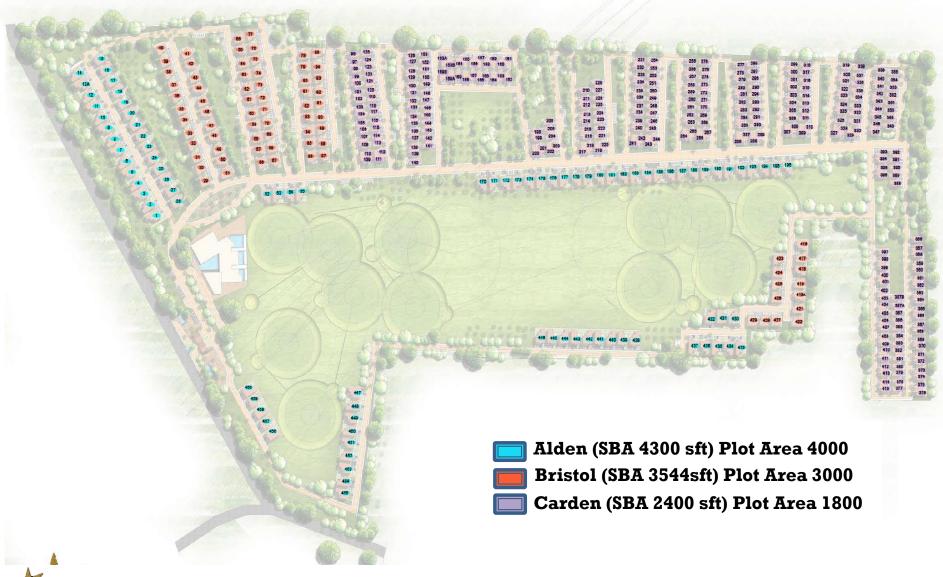

# Off Hennur Road- Hormavu Cross, Bangalore

# **Grand Entry View-Perspective**





# **Aerial View**





#### **Master Plan**





# **Street View**









Villa Alden

#### **Ground Floor Plan-Villa Alden**



SBA - 4300 Plot Area -50X80

\* Please note areas mentioned are tentative& additional plot area will be at an additional cost

#### <u> First Floor Plan - Villa Alden</u>



\* Please note areas mentioned are tentative& additional plot area will be at an additional cost

## **Living View -Perspective**





### Villa Alden- East Entry





\* Please note areas mentioned are tentative& additional plot area will be at an additional cost

# **Terrace Plan-Alden**



\_\_\_\_

# <u>Night View Alden</u>





## Street View-2









# Villa Bristol

#### **Ground Floor Plan – Villa Bristol**





SBA-3544 Plot Area-50X60

\* Please note areas mentioned are tentative& additional plot area will be at an additio