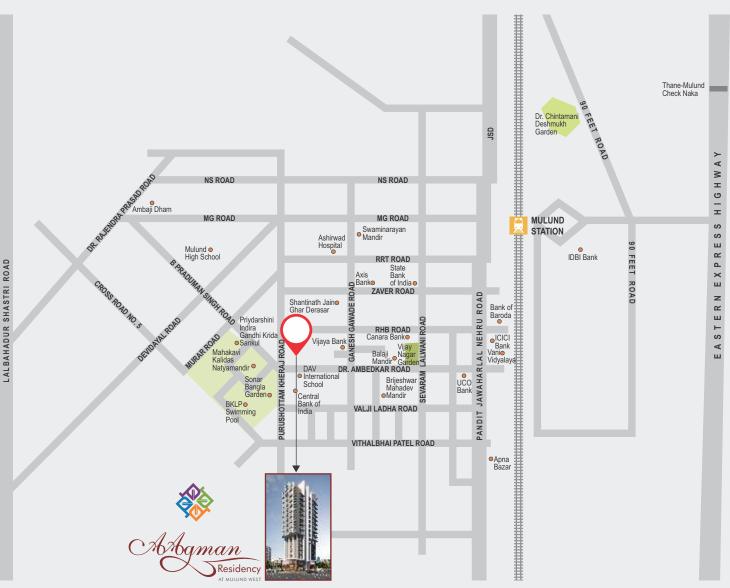

Site Address: Plot No: CTS No 1255, 1255 1 To 10, Opp. Kalidas Natya Mandir, Mulund (W), Mumbai: 400080

http://maharera.mahaonline.gov.in

Architect:

M/S. AAKAR ARCHITECTS & CONSULTANTS

Design Architect: M/S. THE DESIGN STUDIO

| E A S T E R N E X P R E S S H |  |  |  |
|-------------------------------|--|--|--|
| SAN GRAPHICS: 9819389437      |  |  |  |