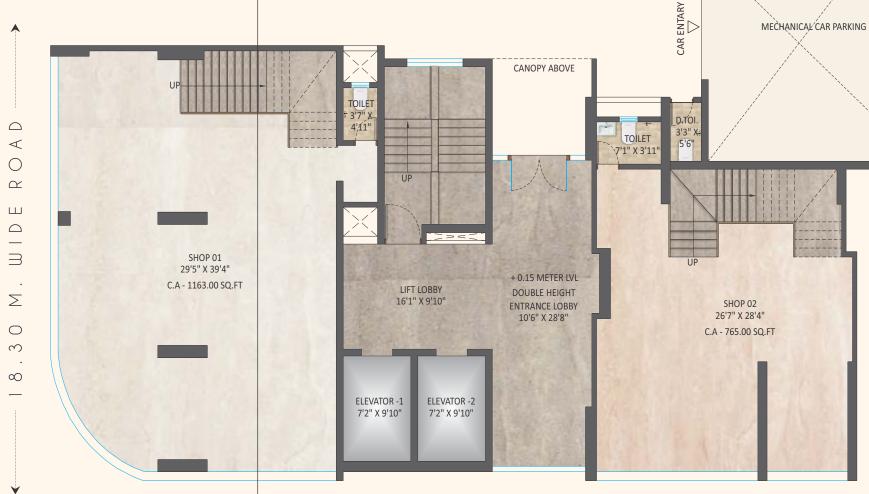

12.20 M. WIDE ROAD (DR. AMBEDKAR ROAD)

Ground Floor Clan

12.20 M. WIDE ROAD (DR. AMBEDKAR ROAD)

12.20 M. WIDE ROAD (DR. AMBEDKAR ROAD)

| Flat No | . RERA Area    |
|---------|----------------|
| 1       | 1055.00 SQ.FT. |
| 2       | 463.00 SQ.FT.  |
| 3       | 734.00 SQ.FT.  |