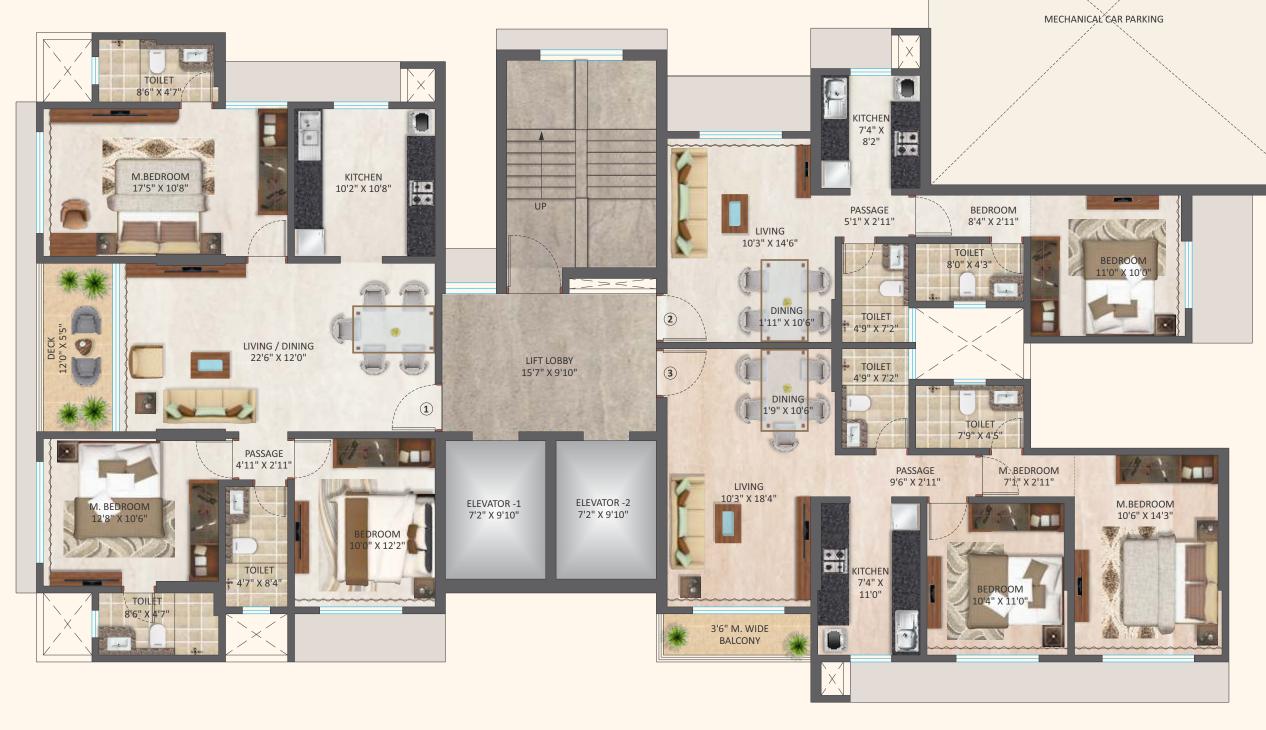

12.20 M. WIDE ROAD (DR. AMBEDKAR ROAD)

Ground Floor Clan

12.20 M. WIDE ROAD (DR. AMBEDKAR ROAD)

12.20 M. WIDE ROAD (DR. AMBEDKAR ROAD)

| Flat No | . RERA Area    |
|---------|----------------|
| 1       | 1055.00 SQ.FT. |
| 2       | 463.00 SQ.FT.  |
| 3       | 734.00 SQ.FT.  |