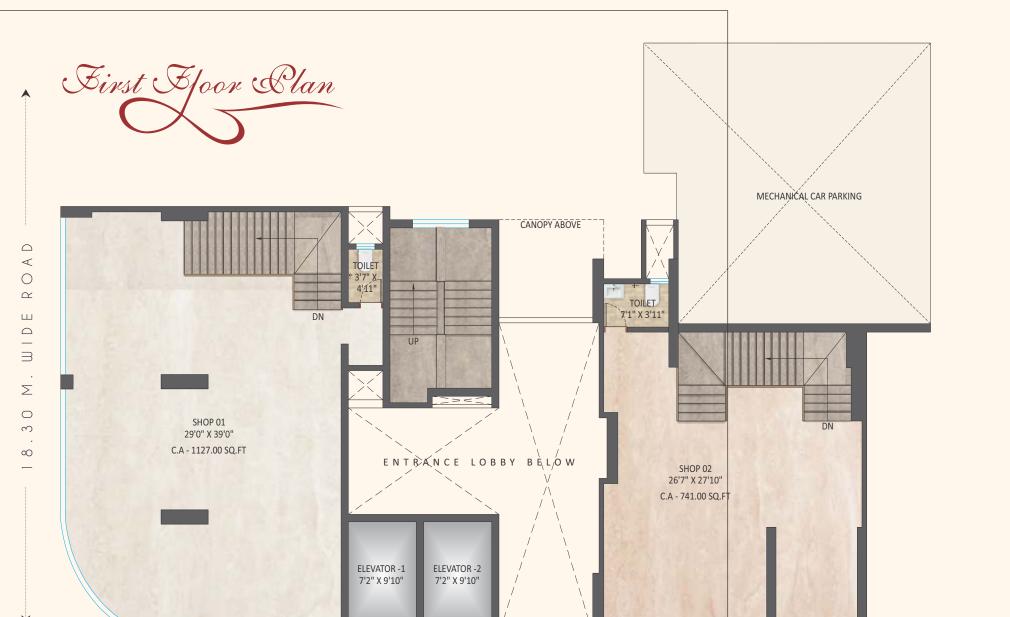

12.20 M. WIDE ROAD (DR. AMBEDKAR ROAD)

Ground Floor Clan

12.20 M. WIDE ROAD (DR. AMBEDKAR ROAD)

12.20 M. WIDE ROAD (DR. AMBEDKAR ROAD)

| Flat No | . RERA Area    |
|---------|----------------|
| 1       | 1055.00 SQ.FT. |
| 2       | 463.00 SQ.FT.  |
| 3       | 734.00 SQ.FT.  |