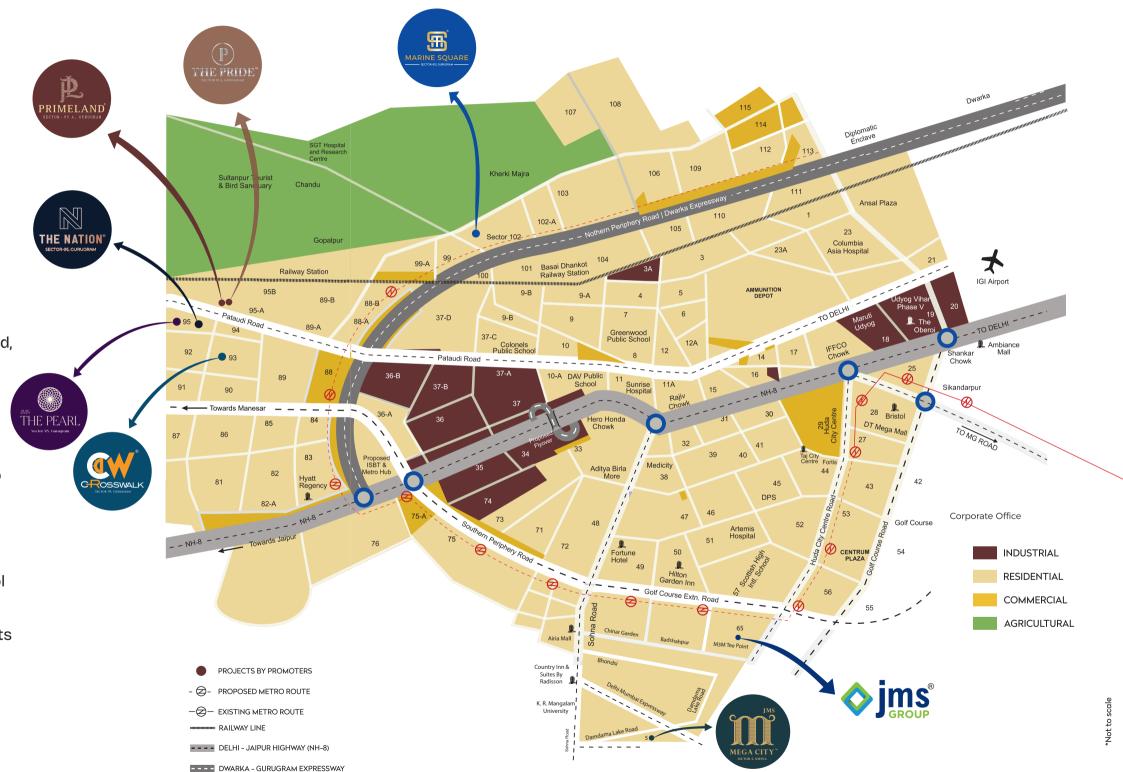

## LOCATION ADVANTAGES

- Close to 60 meter wide road, alongside proposed 24 meter road.
- Accessibility from Delhi Airport
- Easy smooth connectivity from Pataudi Road, Northern Peripheral Road, NH 48 & KMP Expressway.
- Close to industrial area, such as Manesar & Kadipur.
- Close to industrial units Alcatel Lucent, Hero Moto Corp & Maruti.
- Educational institutes like SGT Group of Institutes, Sharda International School, Colonel's Public School & Yaduvanshi School are in vicinity.
- Premium residential and commercial projects in proximity.