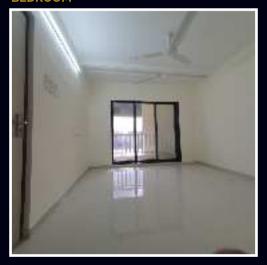

# BEDROOM

### LIVING ROOM

- POP False Ceiling
- Vitrified Flooring Tiles (Size: 600mm x 600mm)
- Main Door with Laminate & Heavy Brass Fittings
- Branded Plastic paint on Internal Wall
- Powder Coated Aluminium Sliding Window with Blue Sapphire Glass & Mosquito Net
- **Branded Switch-Boards**
- Granite Window Sills
- Anti skid 300mm x 300mm Tiles in Flower Bed

#### **ELECTRICAL POINTS**

| Tubelight  | 2 | Television    | 1 |
|------------|---|---------------|---|
| Fan        | 2 | Balcony Light | 1 |
| Chandelier | 1 |               |   |

**NOTE:** Electrical Points only. No Electrical Appliances shall be provided.