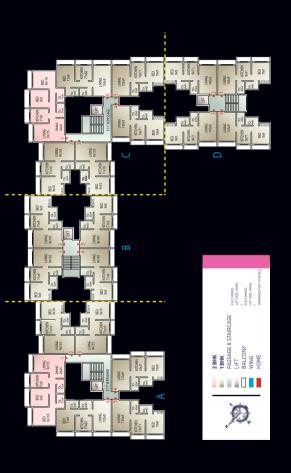

# Imperial Paradise

Tata Housing, Boisar (E)























Where your family is our family!



**BUILDING DREAMS SINCE 1999** 

SUCCESSFULLY CONSTRUCTED 25 MILLION SQ.FT.

PIONEER REALTORS IN VASAL - NSP - BOISAR

3000 + HAPPY CUSTOMERS

HOMES STARTING FROM 10 LAKHS - 1 CRORF +

UNDER CONSTRUCTION - 3 MILLION + SQ.FT.









#### **COMMON AMENITIES**

- Grand Lobby
- Rain Water Harvesting
  - Branded Lifts

#### **SAFETY FEATURES**

- 24x7 Security- CCTV in Lobby and Common Areas
  - Earthquake resistance to RCC Frame Structure
    - Quality Waterproofing in all Wet Areas





# LIVING ROOM



# BEDROOM



# KITCHEN





### **COMMON TOILET**



# MASTER TOILET



# GR. FLR. PLAN (BUILDING NO. 8)



# TYPICAL FLR. PLAN (BUILDING NO. 8)



# GR. FLR. PLAN (BUILDING NO. 9)



# TYPICAL FLR. PLAN (BUILDING NO. 9)





### LIVING ROOM

- POP False Ceiling
- Vitrified Flooring Tiles (Size: 600mm x 600mm)
- Main Door with Laminate & Heavy Brass Fittings
- Branded Plastic paint on Internal Wall
- Powder Coated Aluminium Sliding Window with Blue Sapphire Glass & Mosquito Net
- **Branded Switch-Boards**
- Granite Window Sills
- Anti skid 300mm x 300mm Tiles in Flower Bed

#### **ELECTRICAL POINTS**

| Tubelight  | 2 | Television    | 1 |
|------------|---|---------------|---|
| Fan        | 2 | Balcony Light | 1 |
| Chandelier | 1 |               |   |

**NOTE:** Electrical Points only. No Electrical Appliances shall be provided.



### **BED ROOM**

- · POP False Ceiling
- Vitrified Flooring Tiles (Size: 600mm x 600mm)
- Bedroom