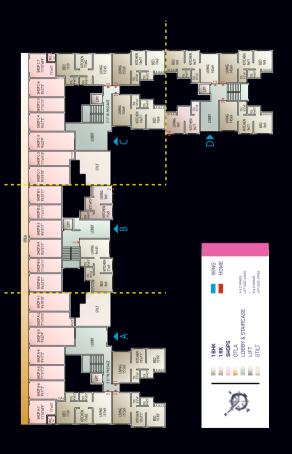

# Imperial Paradise

Tata Housing, Boisar (E)























Where your family is our family!



**BUILDING DREAMS SINCE 1999** 

SUCCESSFULLY CONSTRUCTED 25 MILLION SQ.FT.

PIONEER REALTORS IN VASAL - NSP - BOISAR

3000 + HAPPY CUSTOMERS

HOMES STARTING FROM 10 LAKHS - 1 CRORF +

UNDER CONSTRUCTION - 3 MILLION + SQ.FT.









#### **COMMON AMENITIES**

- Grand Lobby
- Rain Water Harvesting
  - Branded Lifts

#### **SAFETY FEATURES**

- 24x7 Security- CCTV in Lobby and Common Areas
  - Earthquake resistance to RCC Frame Structure
    - Quality Waterproofing in all Wet Areas





# LIVING ROOM



# BEDROOM



# KITCHEN





### **COMMON TOILET**



# MASTER TOILET



# GR. FLR. PLAN (BUILDING NO. 8)



# TYPICAL FLR. PLAN (BUILDING NO. 8)



# GR. FLR. PLAN (BUILDING NO. 9)



# TYPICAL FLR. PLAN (BUILDING NO. 9)





### LIVING ROOM

- POP False Ceiling
- Vitrified Flooring Tiles (Size: 600mm x 600mm)
- Main Door with Laminate & Heavy Brass Fittings
- Branded Plastic paint on Internal Wall
- Powder Coated Aluminium Sliding Window with Blue Sapphire Glass & Mosquito Net
- **Branded Switch-Boards**
- Granite Window Sills
- Anti skid 300mm x 300mm Tiles in Flower Bed

#### **ELECTRICAL POINTS**

| Tubelight  | 2 | Television    | 1 |
|------------|---|---------------|---|
| Fan        | 2 | Balcony Light | 1 |
| Chandelier | 1 |               |   |

**NOTE:** Electrical Points only. No Electrical Appliances shall be provided.



### **BED ROOM**

- · POP False Ceiling
- Vitrified Floorin