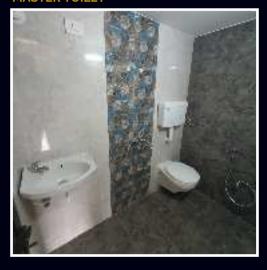

# MASTER TOILET

### **BATHROOM**

- · Concealed Plumbing Fittings
- Granite Door Frame
- · Granite Window Sills with Louvers
- Branded Sanitaryware & Plumbing Fittings
- · OverHead Water Tank in Bathroom Loft
- Inverter Point in Bathroom Loft
- · 600mm x 300mm Glazed Tiles
- · Rain Water Harvesting Flush System

#### **ELECTRIFICAL POINTS**

(Modular Switches with Concealed Wiring)

| PARTICULARS | QUANTITY |
|-------------|----------|
| Exhaust Fan | 1        |
| Tubelight   | 1        |

#### PLUMBING POINTS:

| PARTICULARS | QUANTITY |
|-------------|----------|
| Mixer       | 1        |
| Geyser      | 1        |

Where your family is our family!