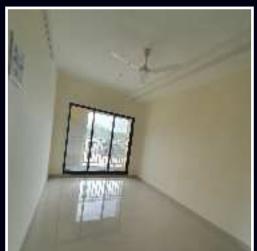

# LIVING ROOM

### LIVING ROOM

- POP False Ceiling
- Vitrified Flooring Tiles (Size: 600mm x 600mm)
- Main Door with Laminate & Heavy Brass Fittings
- Branded Plastic paint on Internal Wall
- Powder Coated Aluminium Sliding Window with Blue Sapphire Glass & Mosquito Net
- **Branded Switch-Boards**
- Granite Window Sills
- Anti skid 300mm x 300mm Tiles in Flower Bed

#### **ELECTRICAL POINTS**

| Tubelight  | 2 | Television    | 1 |
|------------|---|---------------|---|
| Fan        | 2 | Balcony Light | 1 |
| Chandelier | 1 |               |   |

**NOTE:** Electrical Points only. No Electrical Appliances shall be provided.