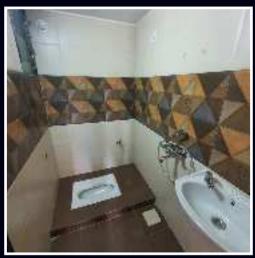

### **COMMON TOILET**

### **BATHROOM**

- · Concealed Plumbing Fittings
- Granite Door Frame
- · Granite Window Sills with Louvers
- Branded Sanitaryware & Plumbing Fittings
- · OverHead Water Tank in Bathroom Loft
- Inverter Point in Bathroom Loft
- · 600mm x 300mm Glazed Tiles
- · Rain Water Harvesting Flush System

#### **ELECTRIFICAL POINTS**

(Modular Switches with Concealed Wiring)

| PARTICULARS | QUANTITY |
|-------------|----------|
| Exhaust Fan | 1        |
| Tubelight   | 1        |

#### PLUMBING POINTS:

| PARTICULARS | QUANTITY |
|-------------|----------|
| Mixer       | 1        |
| Geyser      | 1        |

Where your family is our family!