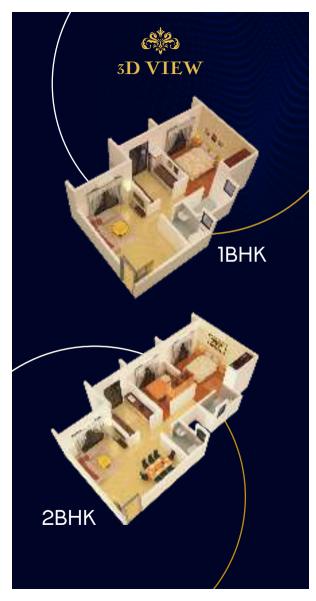

isar (E)























Where your family is our family!



**BUILDING DREAMS SINCE 1999** 

SUCCESSFULLY CONSTRUCTED 25 MILLION SQ.FT.

PIONEER REALTORS IN VASAL - NSP - BOISAR

3000 + HAPPY CUSTOMERS

HOMES STARTING FROM 10 LAKHS - 1 CRORF +

UNDER CONSTRUCTION - 3 MILLION + SQ.FT.









#### **COMMON AMENITIES**

- Grand Lobby
- Rain Water Harvesting
  - Branded Lifts

#### **SAFETY FEATURES**

- 24x7 Security- CCTV in Lobby and Common Areas
  - Earthquake resistance to RCC Frame Structure
    - Quality Waterproofing in all Wet Areas





# LIVING ROOM



# BEDROOM



# KITCHEN





### **COMMON TOILET**



# MASTER TOILET



# GR. FLR. PLAN (BUILDING NO. 8)



# TYPICAL FLR. PLAN (BUILDING NO. 8)



# GR. FLR. PLAN (BUILDING NO. 9)



# TYPICAL FLR. PLAN (BUILDING NO. 9)





### LIVING ROOM

- POP False Ceiling
- Vitrified Flooring Tiles (Size: 600mm x 600mm)
- Main Door with Laminate & Heavy Brass Fittings
- Branded Plastic paint on Internal Wall
- Powder Coated Aluminium Sliding Window with Blue Sapphire Glass & Mosquito Net
- **Branded Switch-Boards**
- Granite Window Sills
- Anti skid 300mm x 300mm Tiles in Flower Bed

#### **ELECTRICAL POINTS**

| Tubelight  | 2 | Television    | 1 |
|------------|---|---------------|---|
| Fan        | 2 | Balcony Light | 1 |
| Chandelier | 1 |               |   |

**NOTE:** Electrical Points only. No Electrical Appliances shall be provided.



### **BED ROOM**

- · POP False Ceiling
- Vitrified Flooring Tiles (Size: 600mm x 600mm)
- Bedroom Door with Laminate & Heavy Brass Fittings
- · Branded Plastic paint on Interna