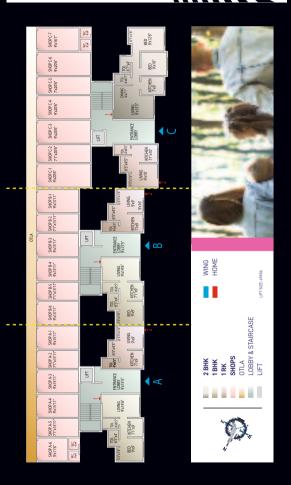

# GR. FLR. PLAN (BUILDING NO. 8)

# TYPICAL FLR. PLAN (BUILDING NO. 8)

# GR. FLR. PLAN (BUILDING NO. 9)

# TYPICAL FLR. PLAN (BUILDING NO. 9)