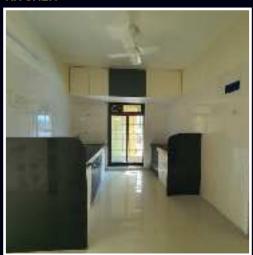

# KITCHEN

#### **KITCHEN**

- Modular Kitchen 303 Stainless Steel Trolley (Shutters & Basket)
- 600mm x 300mm Glazed Tiles on Walls
- **Granite Window Sills**
- Granite Platform with Stainless Steel Sink
- Branded Plastic paint on Internal Wall
- Powder Coated Aluminium Sliding Window with Blue Sapphire Glass
- **Branded Switch-Boards**
- **Granite Window Sills**
- Anti skid 300mm x 300mm Tiles in Dry Balcony

#### **ELECTRIFICAL POINTS**

(Modular Switches with Concealed Wiring)

| PARTICULARS  | QUANTITY | PAR  |
|--------------|----------|------|
| Refrigerator | 1        | Tu   |
| Mixer        | 1        | Wash |
| Fan          | 1        | Ext  |

| PARTICULARS     | QUANTITY |
|-----------------|----------|
| Tube-light      | 1        |
| Washing Machine | 1        |
| Exhaust Fan     | 1        |

#### PLUMBING POINTS:

| PARTICULARS | QUANTITY |
|-------------|----------|
| Aquaguard   | 1        |
| Sink Tap    | 1        |

NOTE: Electrical Points only. No Electrical Appliances shall be provided.