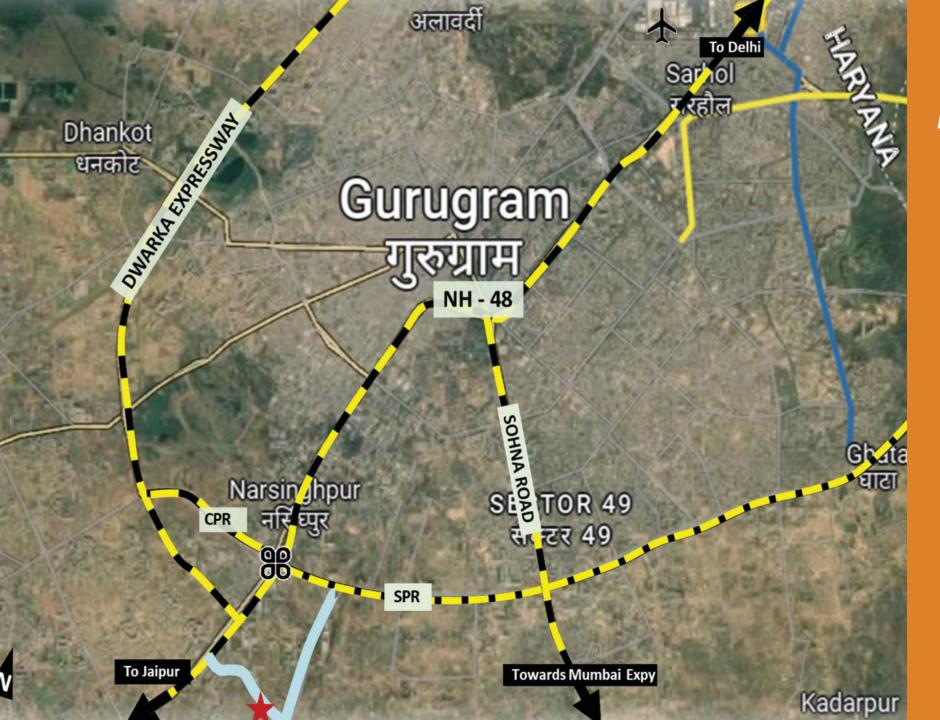

#### CLOVERLEAF FLYOVER 4-way junction for NH-48, SPR, CPR & NPR

SOUTHERN PERIPHERAL ROAD Proposed elevated road on SPR

CENTRAL PERIPHERAL ROAD Easy access to New Gurgaon & Manesar

#### NORTHERN PERIPHERAL ROAD Connecting Gurgaon to Dwarka

► DMIDC Industrial corridor, length of 1,504 km

Easy connectivity to Mumbai Expressway through Sohna Road

## WHERE YOU HAVE EXPRESS CONNECTIVITY

M.H

Actual Image of Cloverleaf Flyover

## **AIRPORT CONNECTIVITY**

TERMINALS 2443

Via NH48 and Cloverleaf: 40 mins

airacia

REPRESENTATIVE IMAGE

Via NH48 and SPR: 55 mins Via NH48 and Dwarka Expressway proposed: 50 mins