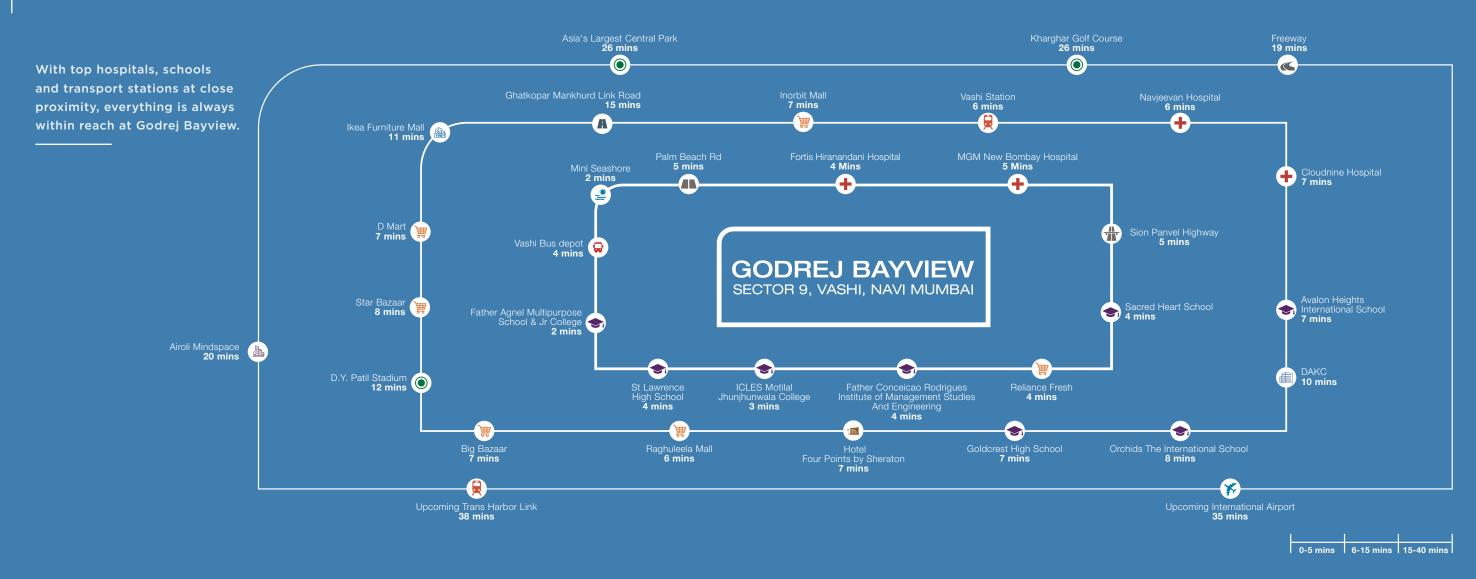

Source: Google Maps. Map not to scale.https://mmrda.maharashtra.gov.in/documents/10180/830438/Status+of+Metro+Phase+II+%26+III+Corridors/6bf8bcec-5ob3-4d86-8729-3db385b179fa https://www.landfina.com/mumbai-trans-harbour-link-will-cut-travel-time-between-south-mumbai-and-navi-mumbai-to-just-20-minutes/| https://mmrda.maharashtra.gov.in/mthl
The metro rail and other infrastructure facility(ies) mentioned above are proposed to be developed by the Government and other authorities and we cannot predict the timing or the actual provisioning of these facility(ies), as the same is beyond our control. We shall not be responsible or liable for any delay or non-provisioning of the above. The projects are registered with MahaRERA registration number as below and are available at http://maharera.mahanoline.gov.in.
P51800023915 | P5200001298 | P52000018146 | P5180000165 | P5180000161 | P5180000169 | P517000024496 | P51700022148 | P51800022159 | P5180000812 |
P51700002689 | P51700002442 | P51700003309 | P51700008346 | P5180001800 | P518000017 | P51800000519 |