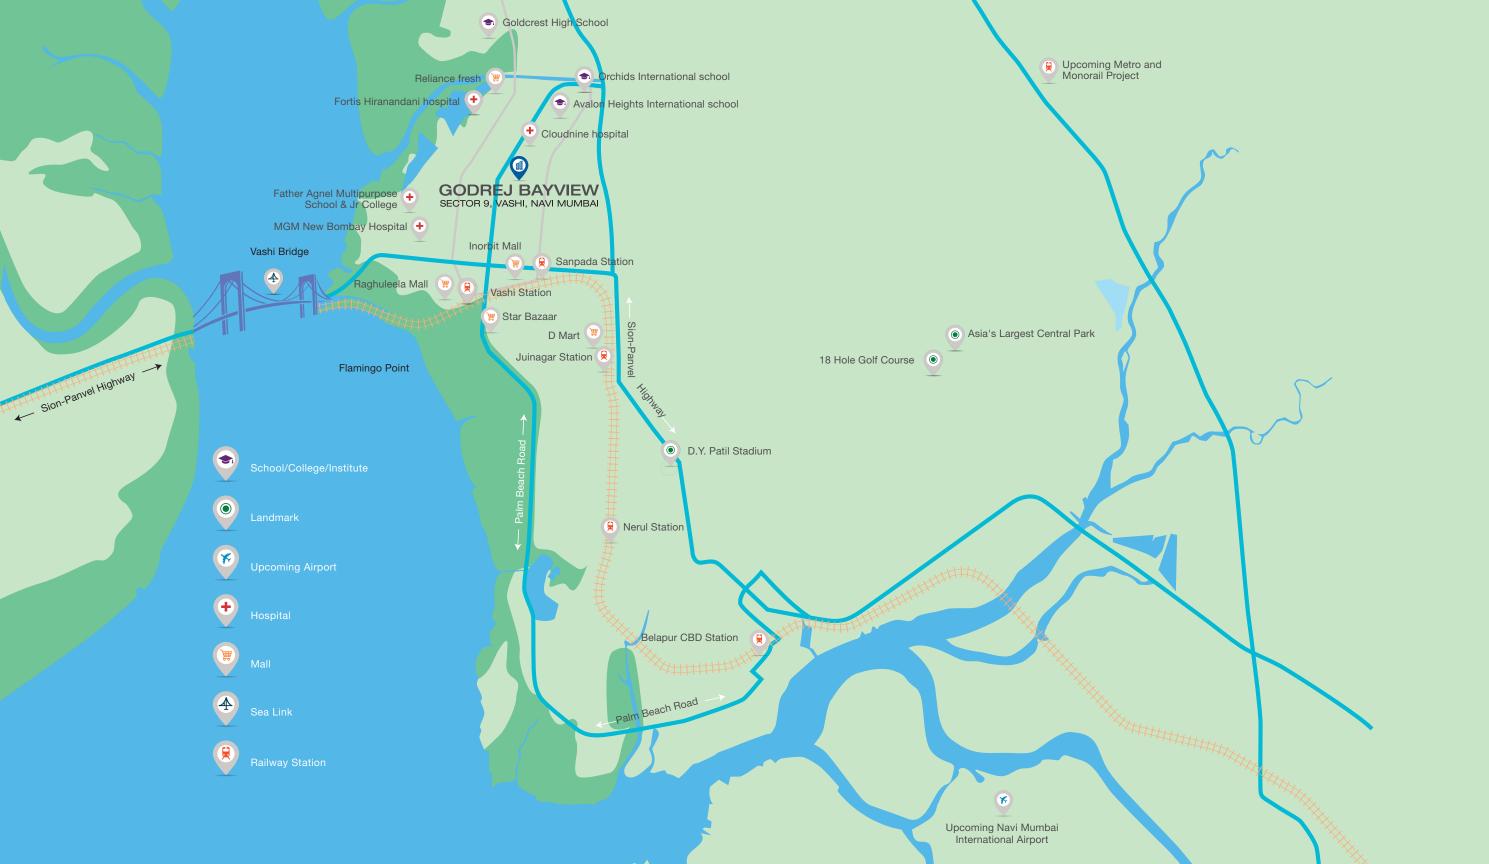

Source: Google Maps. Map not to scale.https://mmrda.maharashtra.gov.in/documents/10180/830438/Status+of+Metro+Phase+II+%26+III+Corridors/6bf8bcec-5ob3-4d86-8729-3db385b179fa https://www.landfina.com/mumbai-trans-harbour-link-will-cut-travel-time-between-south-mumbai-and-navi-mumbai-to-just-20-minutes/| https://mmrda.maharashtra.gov.in/mthl
The metro rail and other infrastructure facility(ies) mentioned above are proposed to be developed by the Government and other authorities and we cannot predict the timing or the actual provisioning of these facility(ies), as the same is beyond our control. We shall not be responsible or liable for any delay or non-provisioning of the above. The projects are registered with MahaRERA registration number as below and are available at http://maharera.mahanoline.gov.in.
P51800023915 | P5200001298 | P52000018146 | P5180000165 | P5180000161 | P5180000169 | P517000024496 | P51700022148 | P51800022159 | P5180000812 |
P51700002689 | P51700002442 | P51700003309 | P51700008346 | P5180001800 | P518000017 | P51800000519 |