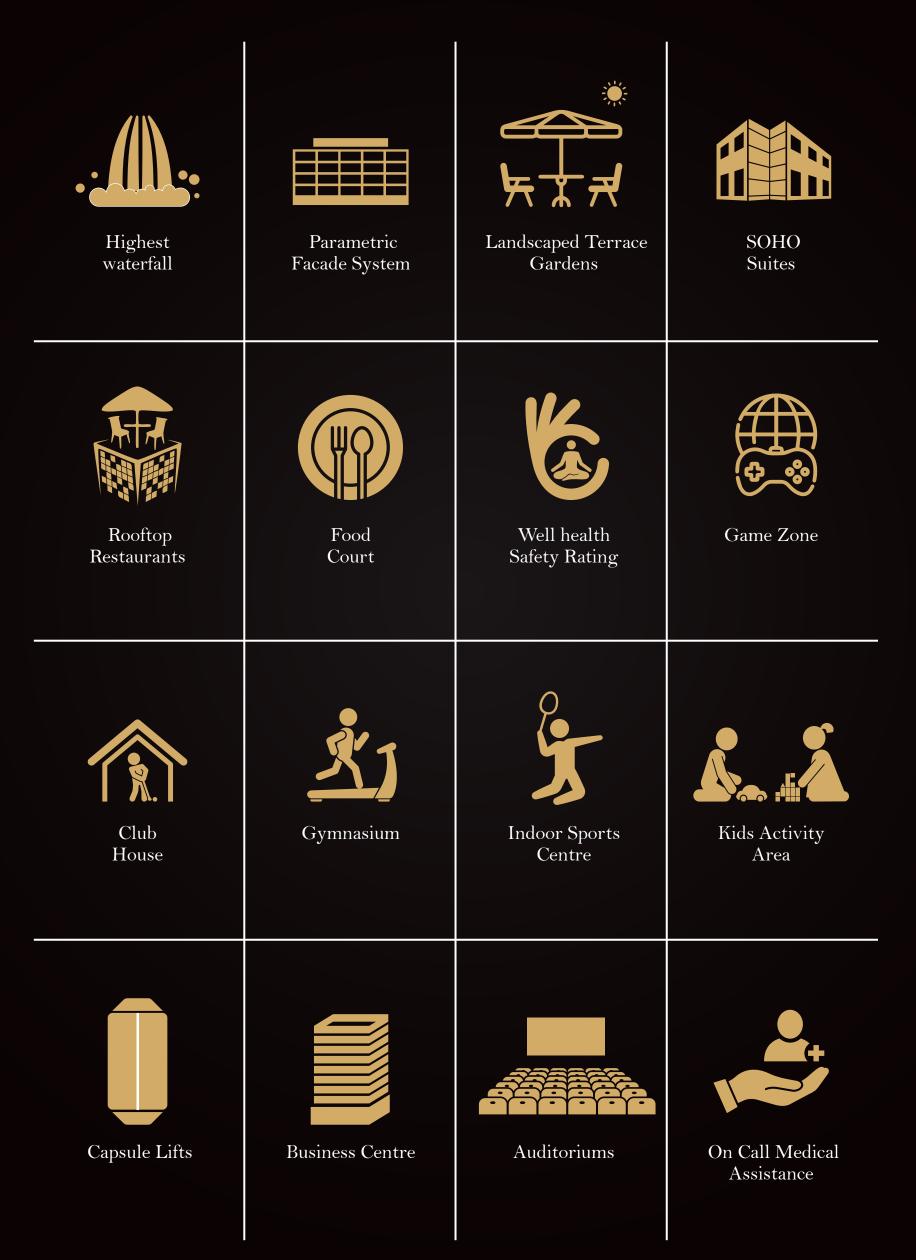

1,94,000 sq. ft. LEASEABLE AREA

25m magnificent waterfall FLUIDIC doubly bent architecture OPEN sculpted portico

200+ food court

At Avenue 62, retail and leisure are inextricably entwined. Avenues of relaxation such as bowling alleys, a games zone, a multiplex all ensure that entertainment is always part of the core experience for visitors, engaging all ages and poised to deepen a sense of community interaction.

BOWLING ALLEY AUGMENTED REALITY VIRTUAL REALITY PARK LASER TAG INDOOR SPORTS

# A WELLNESS retreat to elevate CUSTOMER EXPERIENCES

A self-care escape that doubles as the leisure retreat for shoppers and wellness enthusiasts. Ensconced by visually compelling decor and unparalleled service standards, discerning patrons can retire here for an elevated sensory experience after strolling through their favorite retail spaces.

# FOR RETAILTAIN

A sleek turf where entertainment comes to with hi-tech gaming solutions and adven activities. A perfect draw for the young reside around the Expressway stretch, this space of myriad unwinding options for friends, fam and individuals looking to play it up during leisure time. From Immersive VR experie Indoor skydiving, Snooker, Bowling alley, the functioning zone tops the chart as the hand choice for everyone.