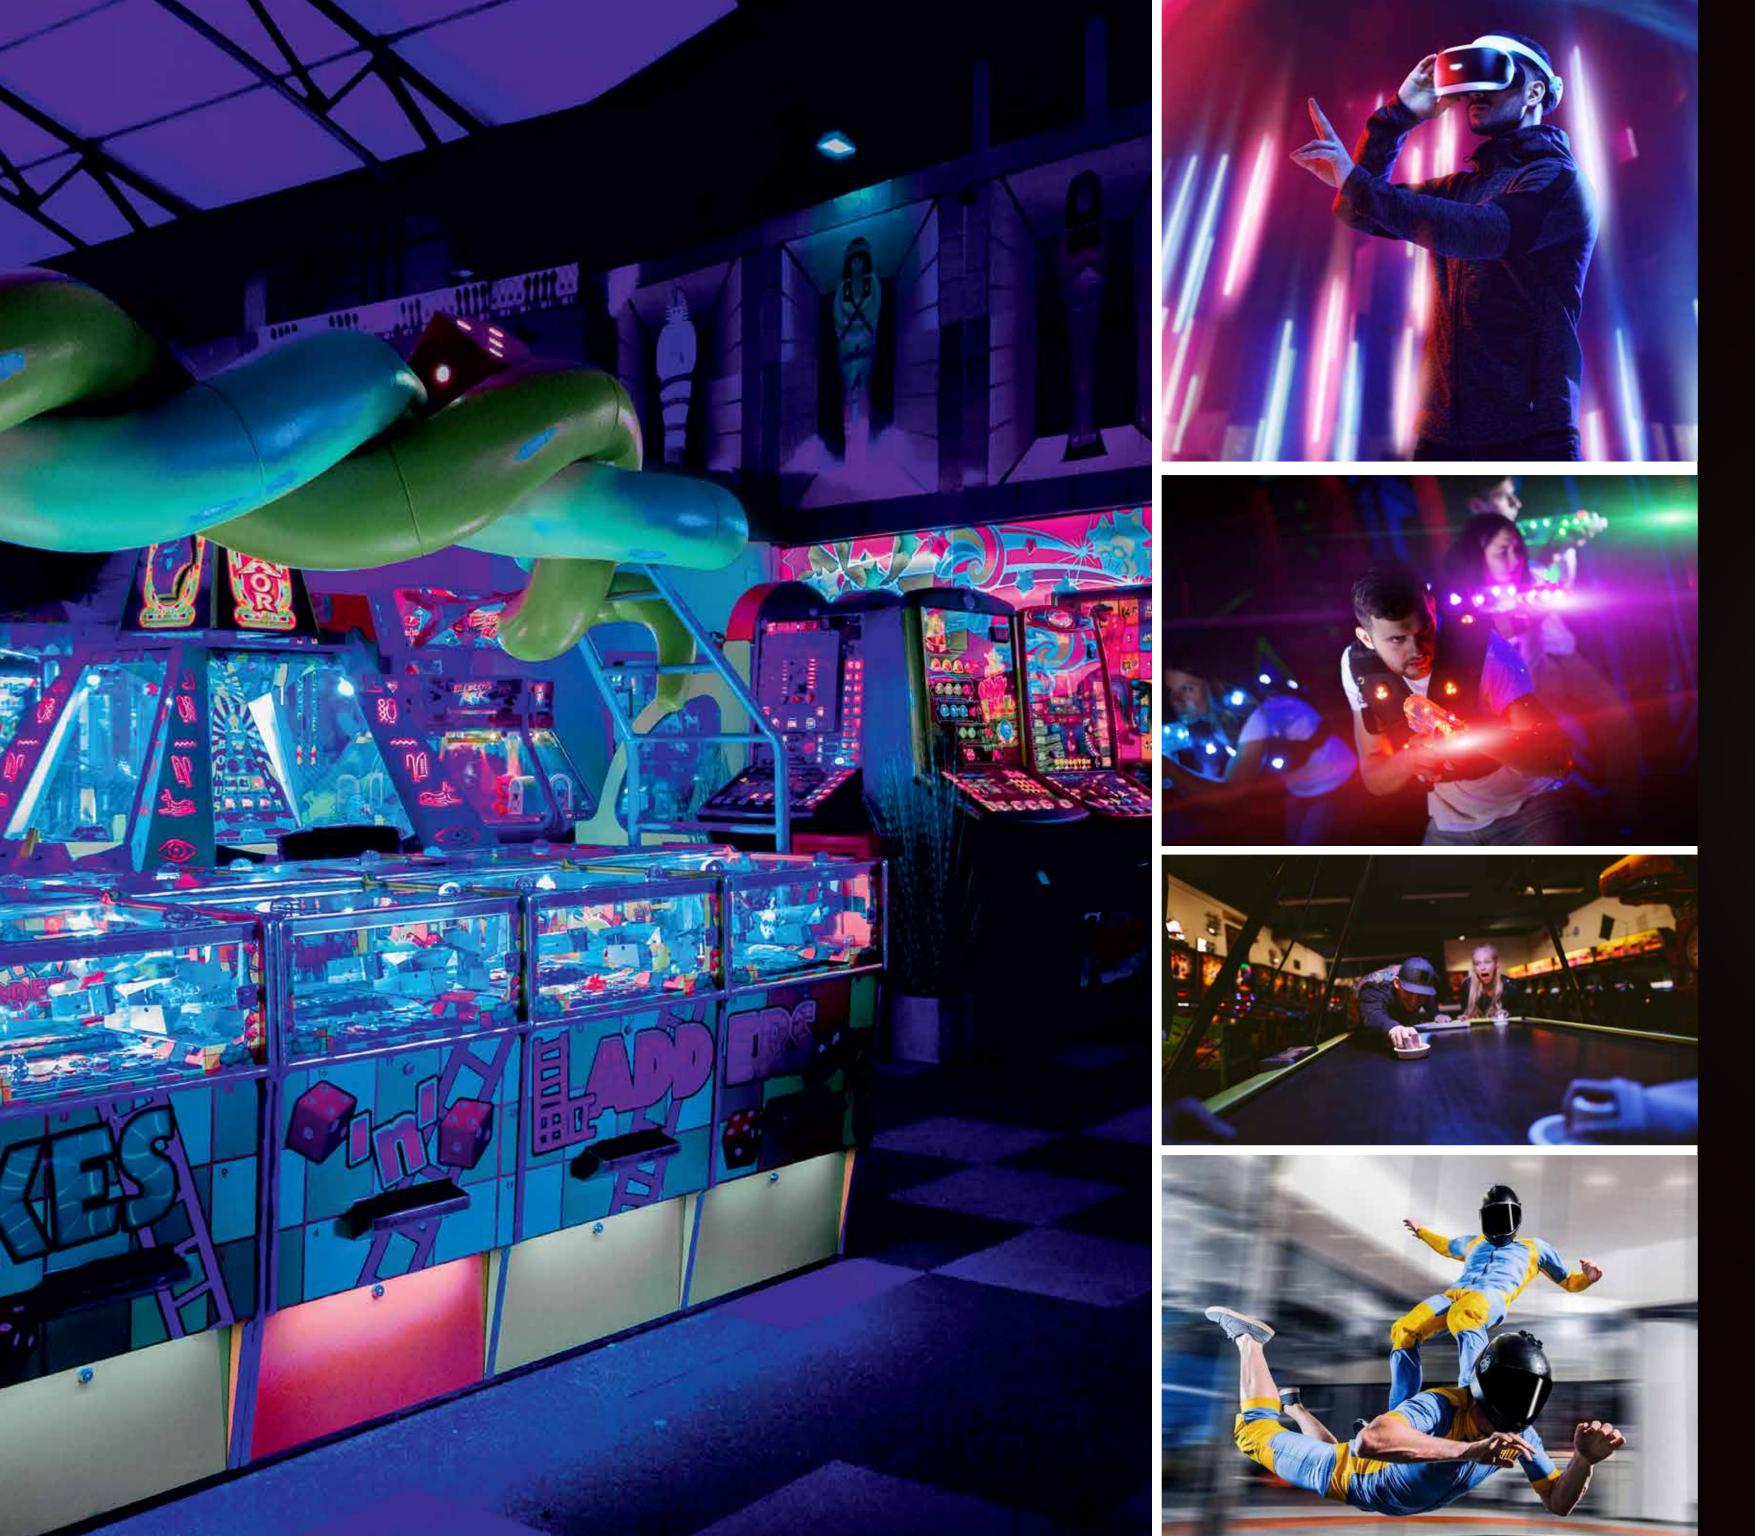

BOWLING ALLEY AUGMENTED REALITY VIRTUAL REALITY PARK LASER TAG INDOOR SPORTS

# FOR RETAILTAIN

A sleek turf where entertainment comes to with hi-tech gaming solutions and adven activities. A perfect draw for the young reside around the Expressway stretch, this space of myriad unwinding options for friends, fam and individuals looking to play it up during leisure time. From Immersive VR experie Indoor skydiving, Snooker, Bowling alley, the functioning zone tops the chart as the hand choice for everyone.