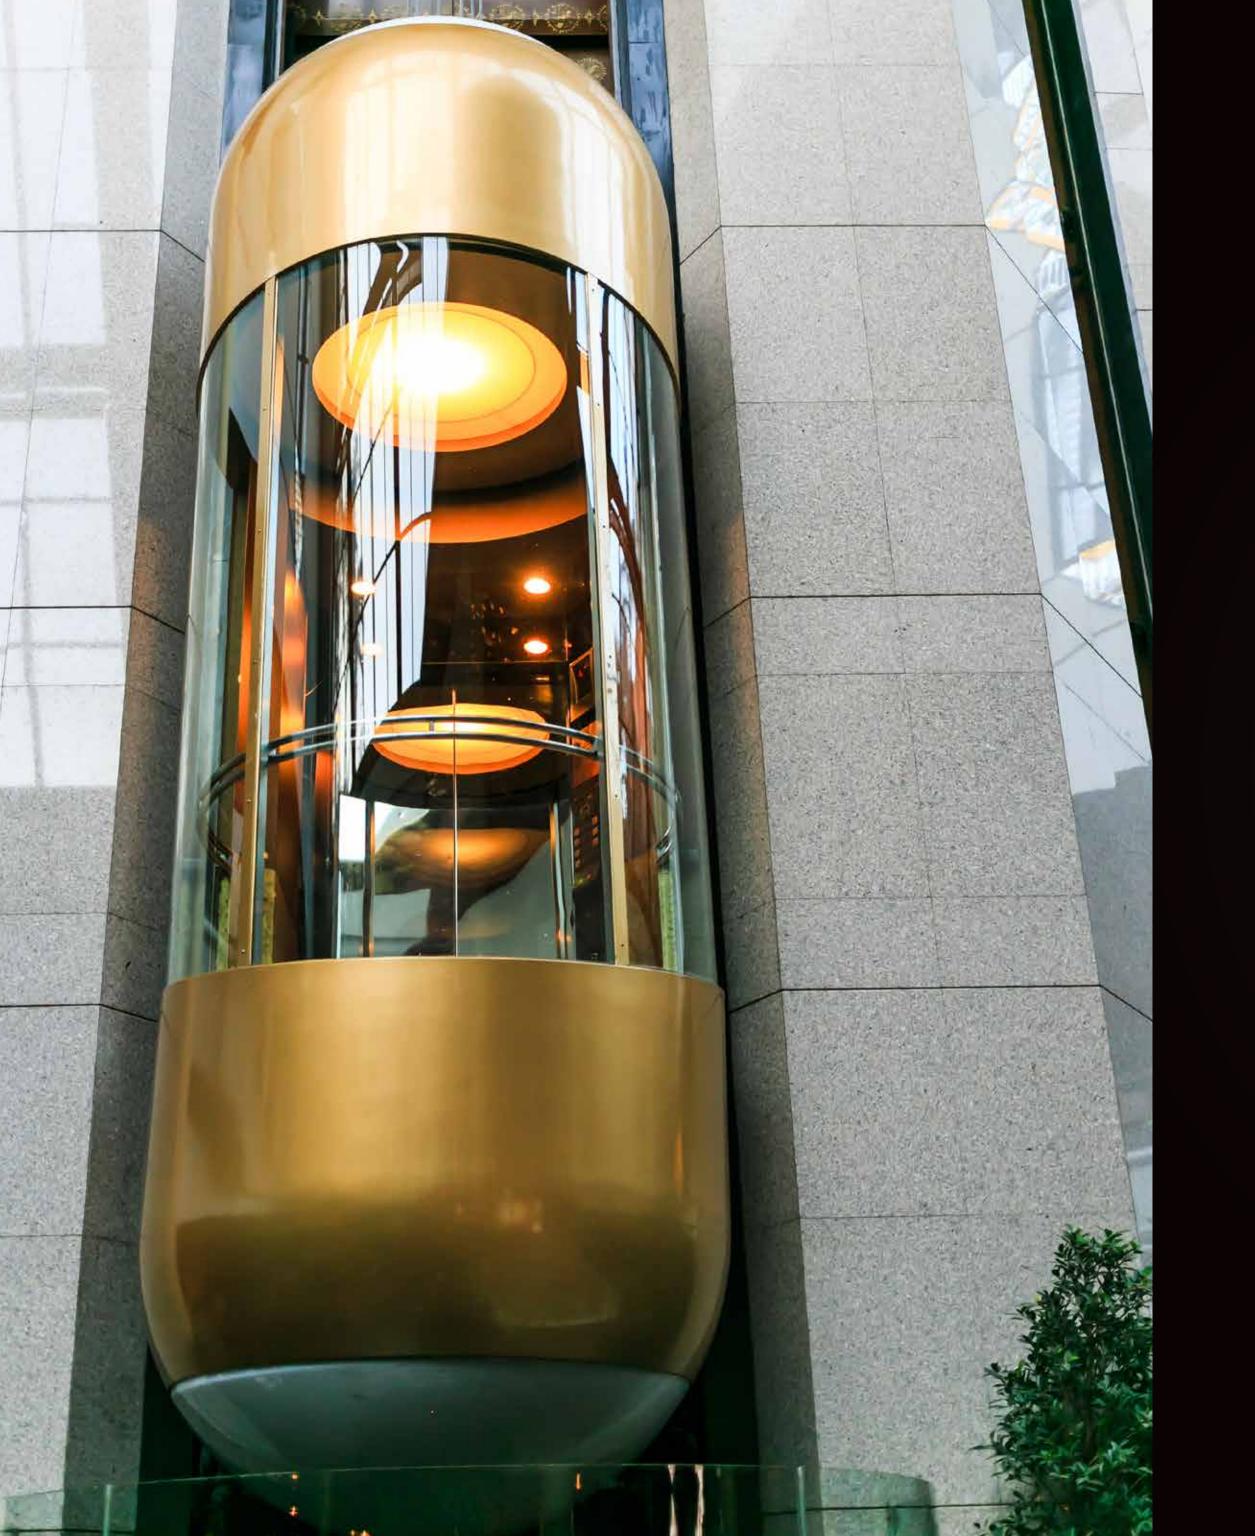

# **'IMAGINEERING'** AN ICON

#### Curved. Dramatically sculpted. Fluidic.

Avenue 62 is that perfect amalgamation of an architectural form and a work of art. The singular seamless perforated roof with its wraparound latticed skin and distinctive flowing lines, gives it an organic texture that undulates with the land and is in sharp contrast to the boxy commercial spaces the world has been exposed to.

Doubly Bent forms are drawn by fast lines that echo the motion on a

Building design at its visionary best engages, exhilarates, and inspires. It possesses a quality—almost indescribable—that embodies design ingenuity, connection to the place, and, above all, imagination. Avenue 62 welcomes its visitors with India's largest interior waterfall, a 25 metre water feature that falls from the top levels of the building. This is just one example among many of the artistry and science that has gone into creating inimitable, memorable experiences. The appearance of the project is meant to be its most striking attribute and reflects a distinct aura of a self-contained retail island.