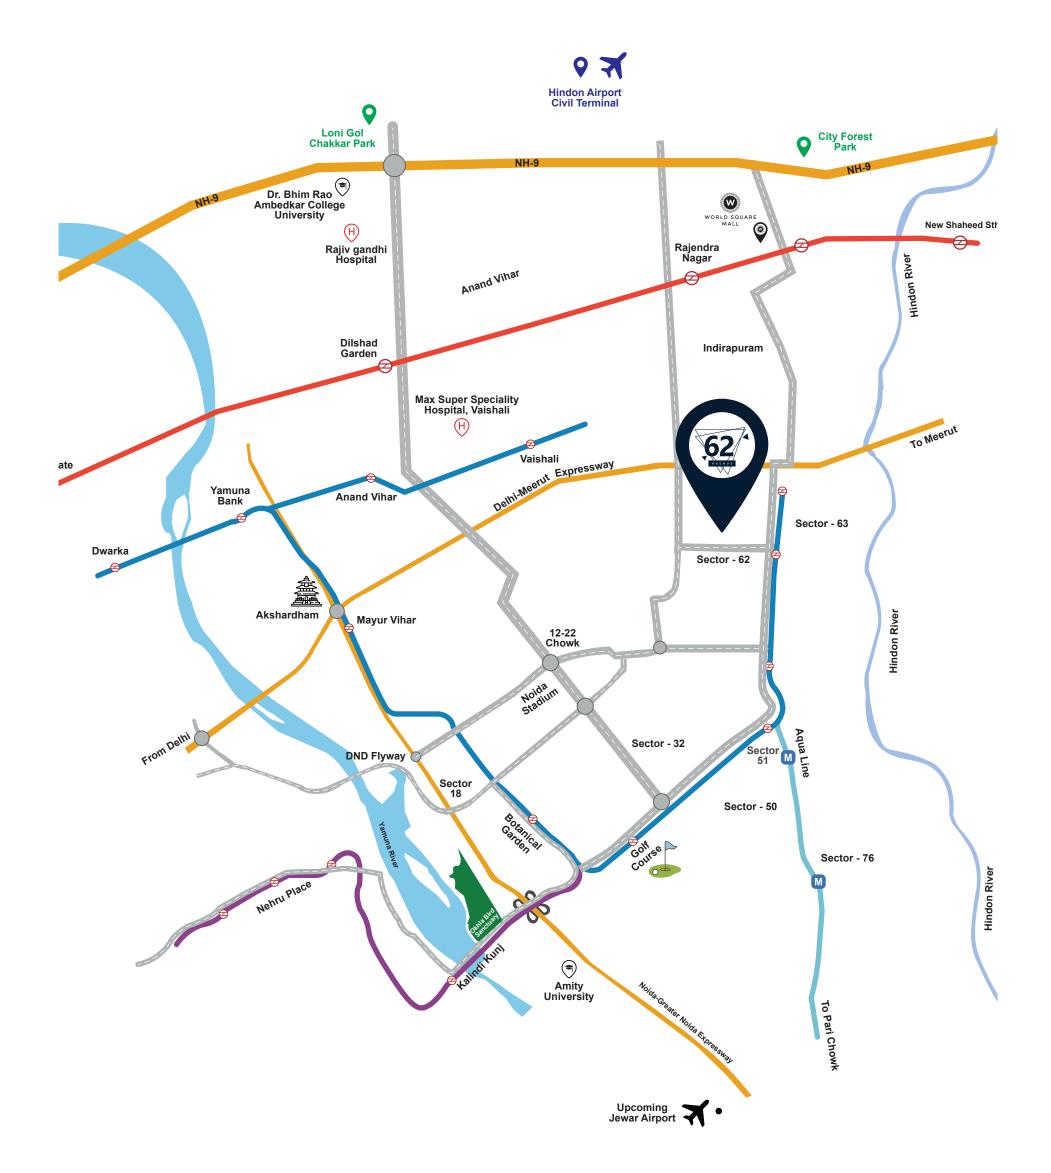

#### **World class amenities for** FUTURE READY CUSTOMERS

Avenue 62 is well connected to all major locations of Delhi-NCR and is just a kilometer away from the FNG corridor. A short drive away from both Gurgaon & Faridabad, with easy access to Agra and Eastern UP via the Yamuna Expressway; this retail destination is nestled amongst the best schools and institutes, expansive golf courses, sprawling malls and world class hospitals. Its close proximity to the leading names of the corporate world - Adobe, Accenture, Samsung, Oracle, makes its catchment area an enviable one. With an upcoming captive consumer base of over 5 lac inhabitants in the immediate vicinity. It is poised to be a retail destination to reckon with.

# — one of the **FASTEST FASTEST URBANCENTRES**

T SHI

S.ST

112 年 日

211

| 2min<br>750m<br>Fortis<br>Hospital   | 3min<br>1km<br>D-Park                  | 5min<br>1.5km<br>Adani<br>Connex                                     |
|--------------------------------------|----------------------------------------|----------------------------------------------------------------------|
| 5min<br>1.5km<br>IIM Noida<br>Campus | 6min<br>2km<br>Tech<br>Mahindra        | 6min<br>2km<br>Symbiosis<br>Center for<br>Management/<br>Law College |
| 7min<br>2.5km<br>JIIT                | 7min<br>2.5km<br>Airtel Data<br>Center | 7min<br>2.5km<br>IBM                                                 |

Map is not-to-scale and is for graphical representation only

A comprehensively planned city, Noida has been attracting the attention of large corporations for a while now. Several multinationals and IT companies have set up their offices in Noida.