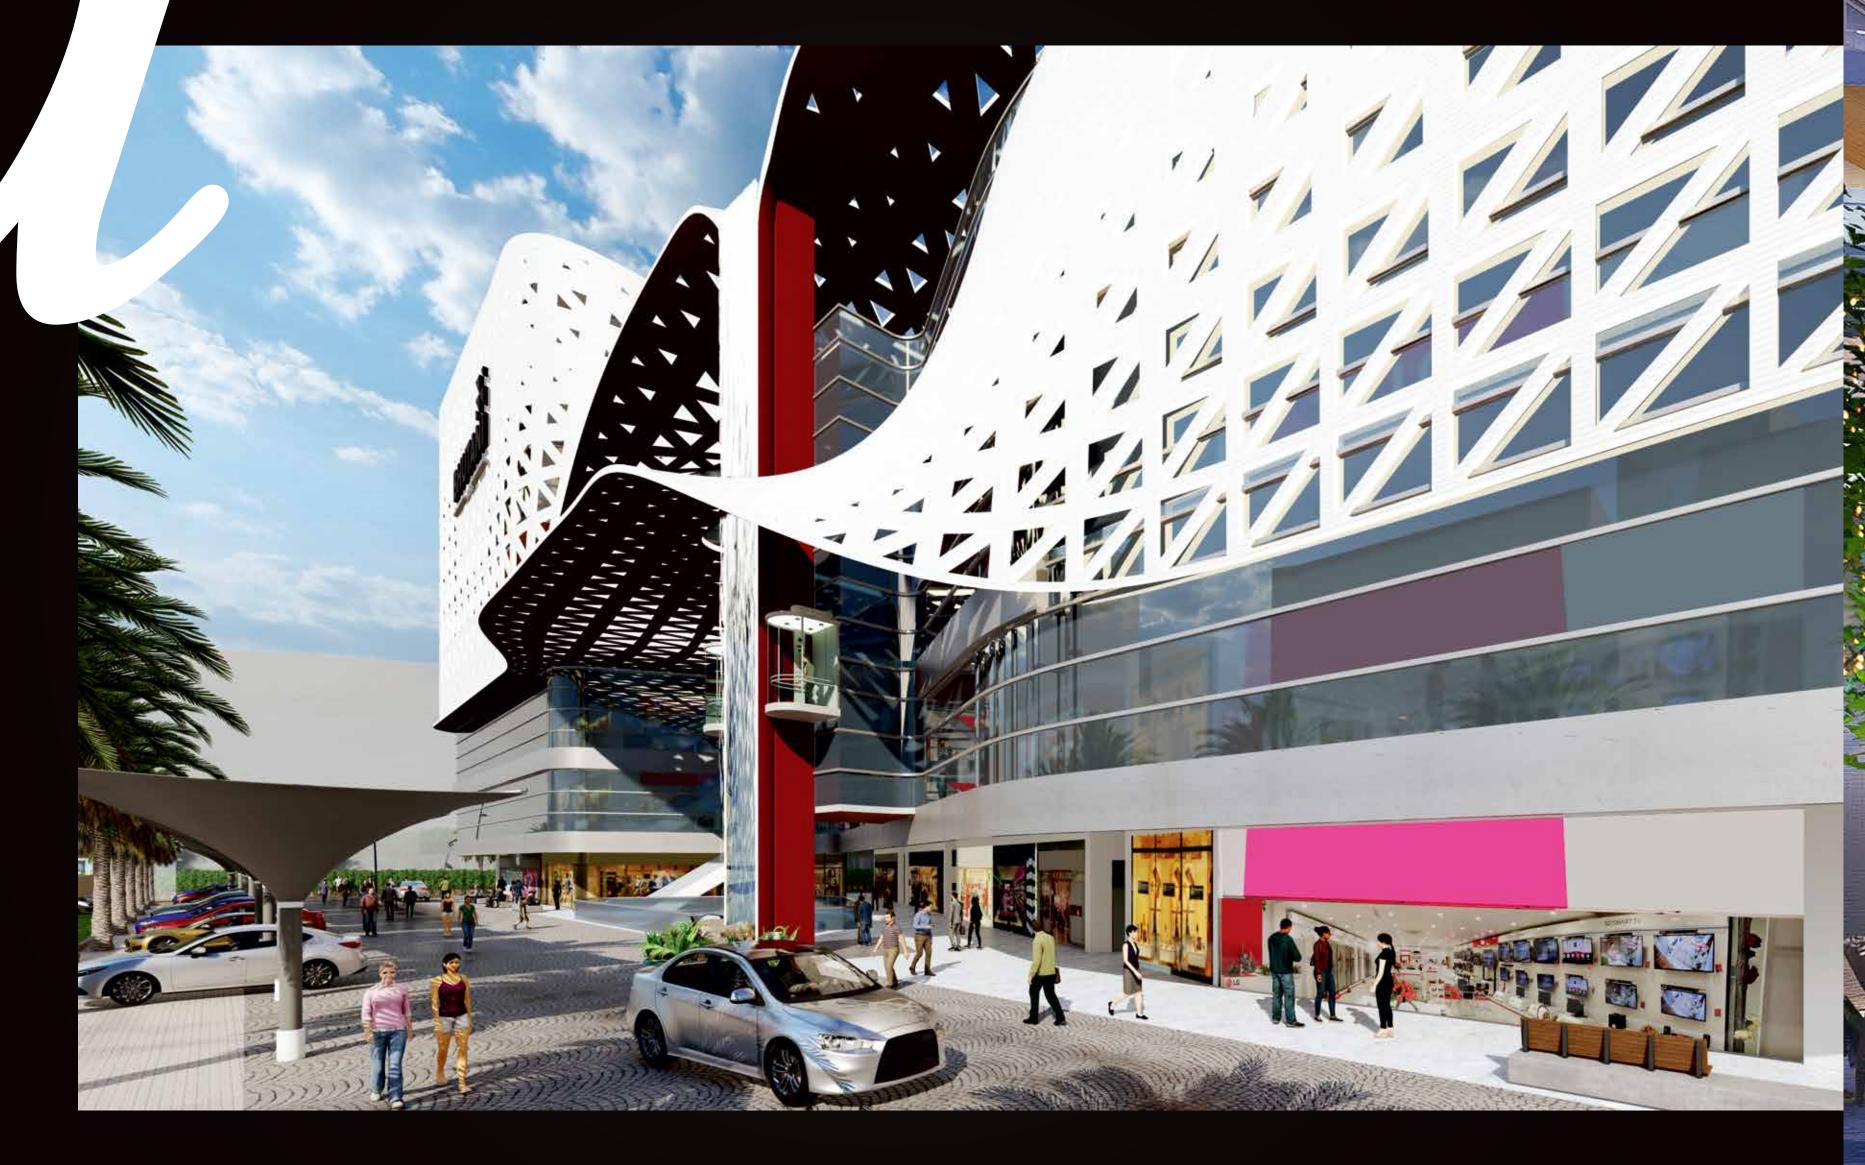

#### Curved. Dramatically sculpted. Fluidic.

Avenue 62 is that perfect amalgamation of an architectural form and a work of art. The singular seamless perforated roof with its wraparound latticed skin and distinctive flowing lines, gives it an organic texture that undulates with the land and is in sharp contrast to the boxy commercial spaces the world has been exposed to.

Doubly Bent forms are drawn by fast lines that echo the motion on a

Building design at its visionary best engages, exhilarates, and inspires. It possesses a quality—almost indescribable—that embodies design ingenuity, connection to the place, and, above all, imagination. Avenue 62 welcomes its visitors with India's largest interior waterfall, a 25 metre water feature that falls from the top levels of the building. This is just one example among many of the artistry and science that has gone into creating inimitable, memorable experiences. The appearance of the project is meant to be its most striking attribute and reflects a distinct aura of a self-contained retail island.

#### R E T A I L H E A D T U R N E R

Crafted with love for the luxury shopper, Avenue 62 is a project that sets a new benchmark for tomorrow's retail experience. This masterpiece with its modern, simple and balanced design is the quintessential headturner, set to transform the retail industry.