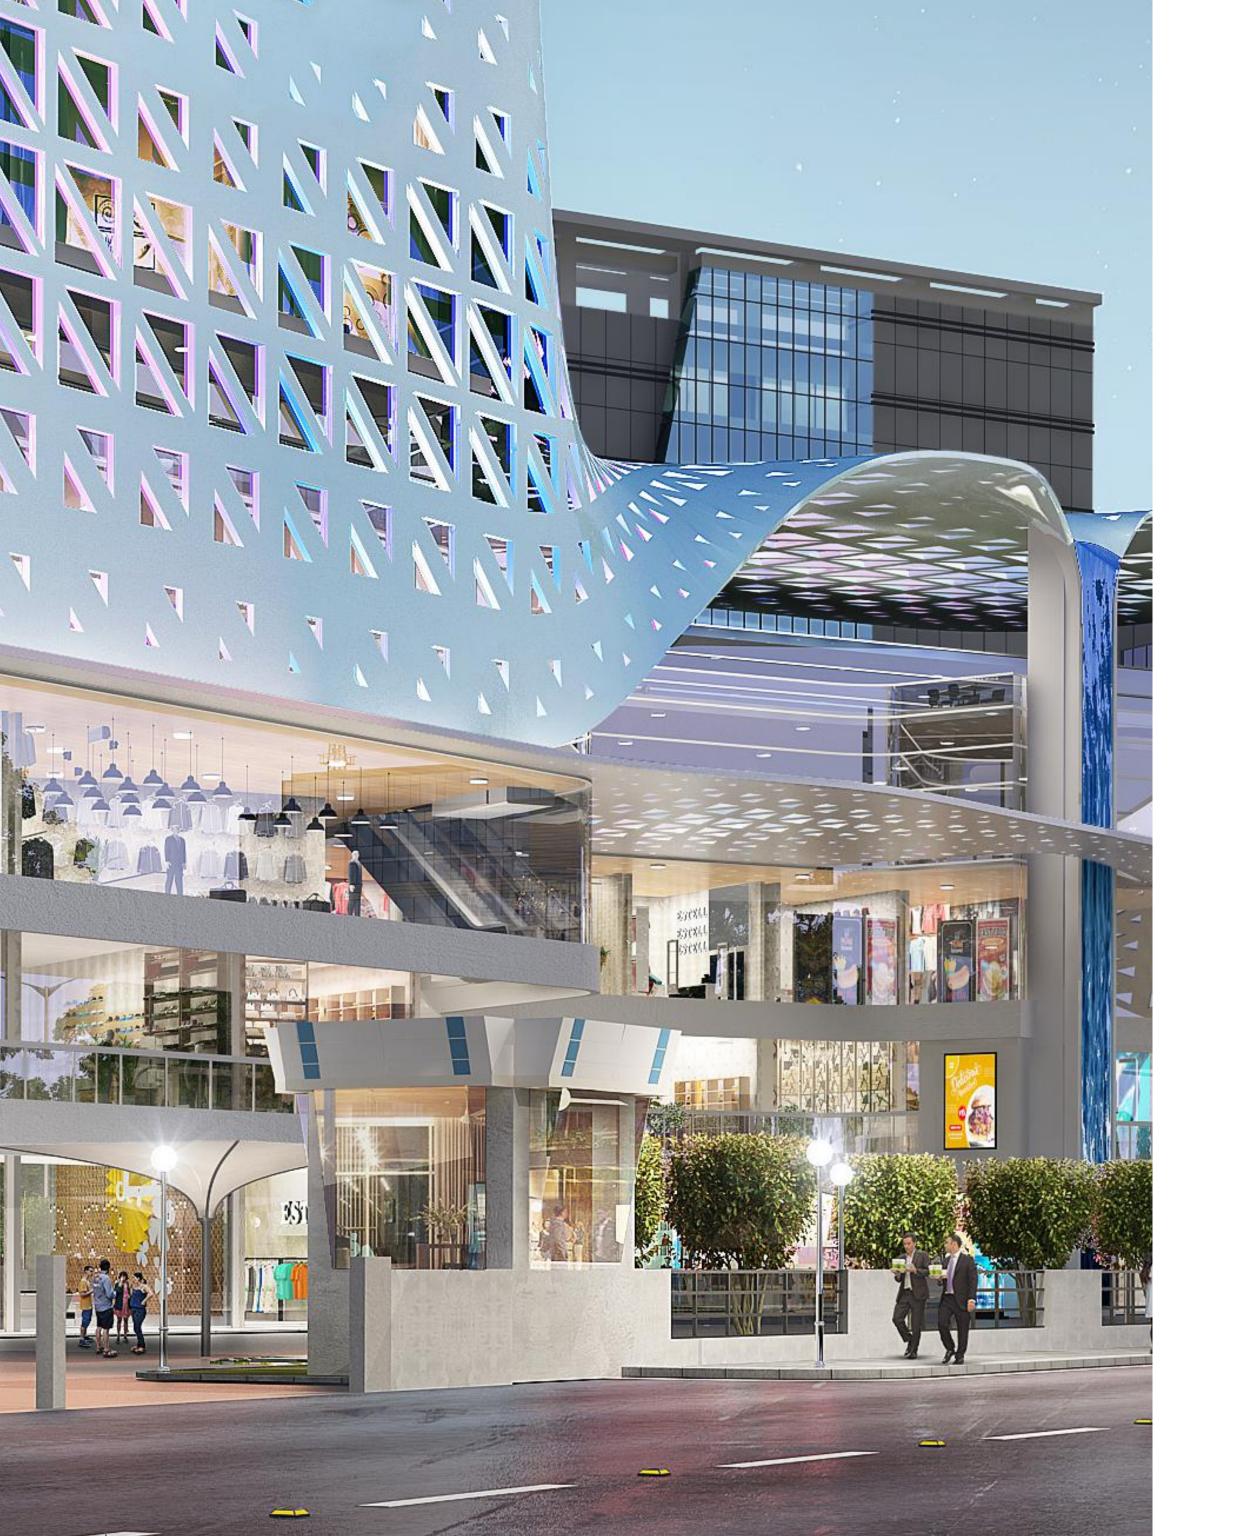

#### Curved. Dramatically sculpted. Fluidic.

Avenue 62 is that perfect amalgamation of an architectural form and a work of art. The singular seamless perforated roof with its wraparound latticed skin and distinctive flowing lines, gives it an organic texture that undulates with the land and is in sharp contrast to the boxy commercial spaces the world has been exposed to.

Doubly Bent forms are drawn by fast lines that echo the motion on a

Building design at its visionary best engages, exhilarates, and inspires. It possesses a quality—almost indescribable—that embodies design ingenuity, connection to the place, and, above all, imagination. Avenue 62 welcomes its visitors with India's largest interior waterfall, a 25 metre water feature that falls from the top levels of the building. This is just one example among many of the artistry and science that has gone into creating inimitable, memorable experiences. The appearance of the project is meant to be its most striking attribute and reflects a distinct aura of a self-contained retail island.

1,94,000 sq. ft. LEASEABLE AREA

25m magnificent waterfall FLUIDIC doubly bent architecture OPEN sculpted portico