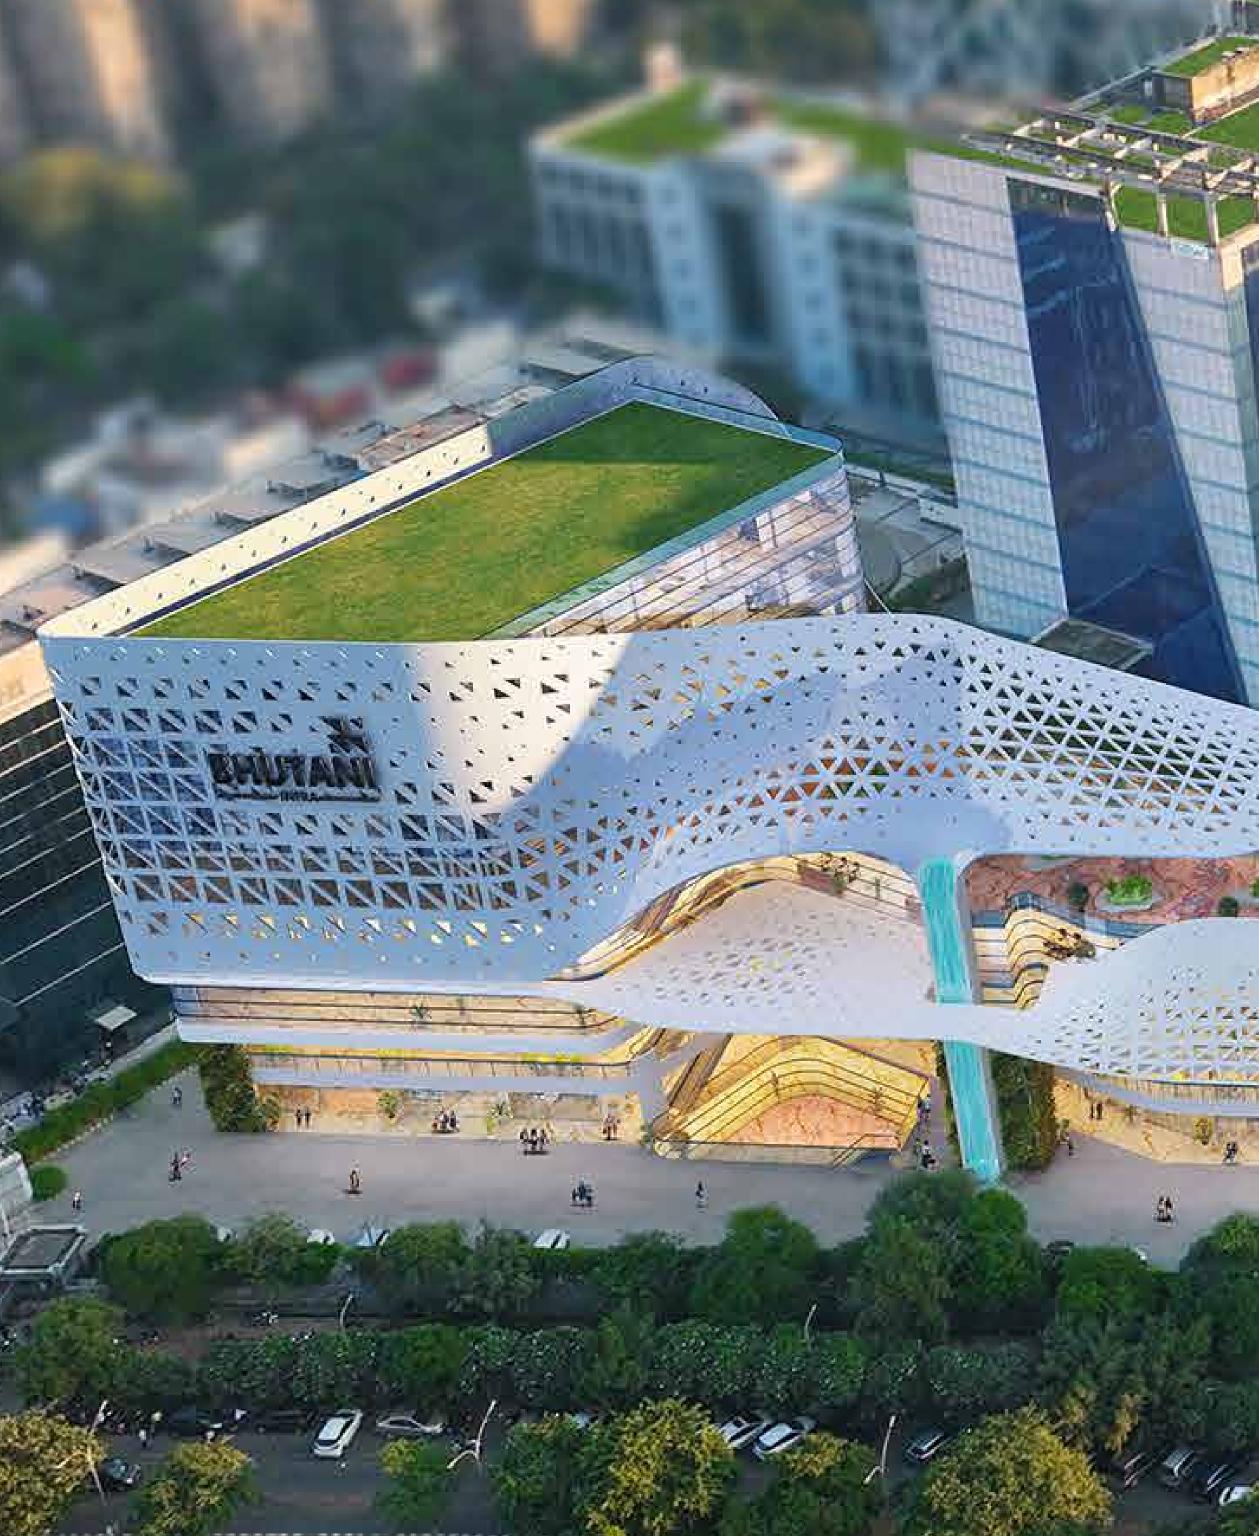

#### Curved. Dramatically sculpted. Fluidic.

Avenue 62 is that perfect amalgamation of an architectural form and a work of art. The singular seamless perforated roof with its wraparound latticed skin and distinctive flowing lines, gives it an organic texture that undulates with the land and is in sharp contrast to the boxy commercial spaces the world has been exposed to.

Doubly Bent forms are drawn by fast lines that echo the motion on a

Building design at its visionary best engages, exhilarates, and inspires. It possesses a quality—almost indescribable—that embodies design ingenuity, connection to the place, and, above all, imagination. Avenue 62 welcomes its visitors with India's largest interior waterfall, a 25 metre water feature that falls from the top levels of the building. This is just one example among many of the artistry and science that has gone into creating inimitable, memorable experiences. The appearance of the project is meant to be its most striking attribute and reflects a distinct aura of a self-contained retail island.