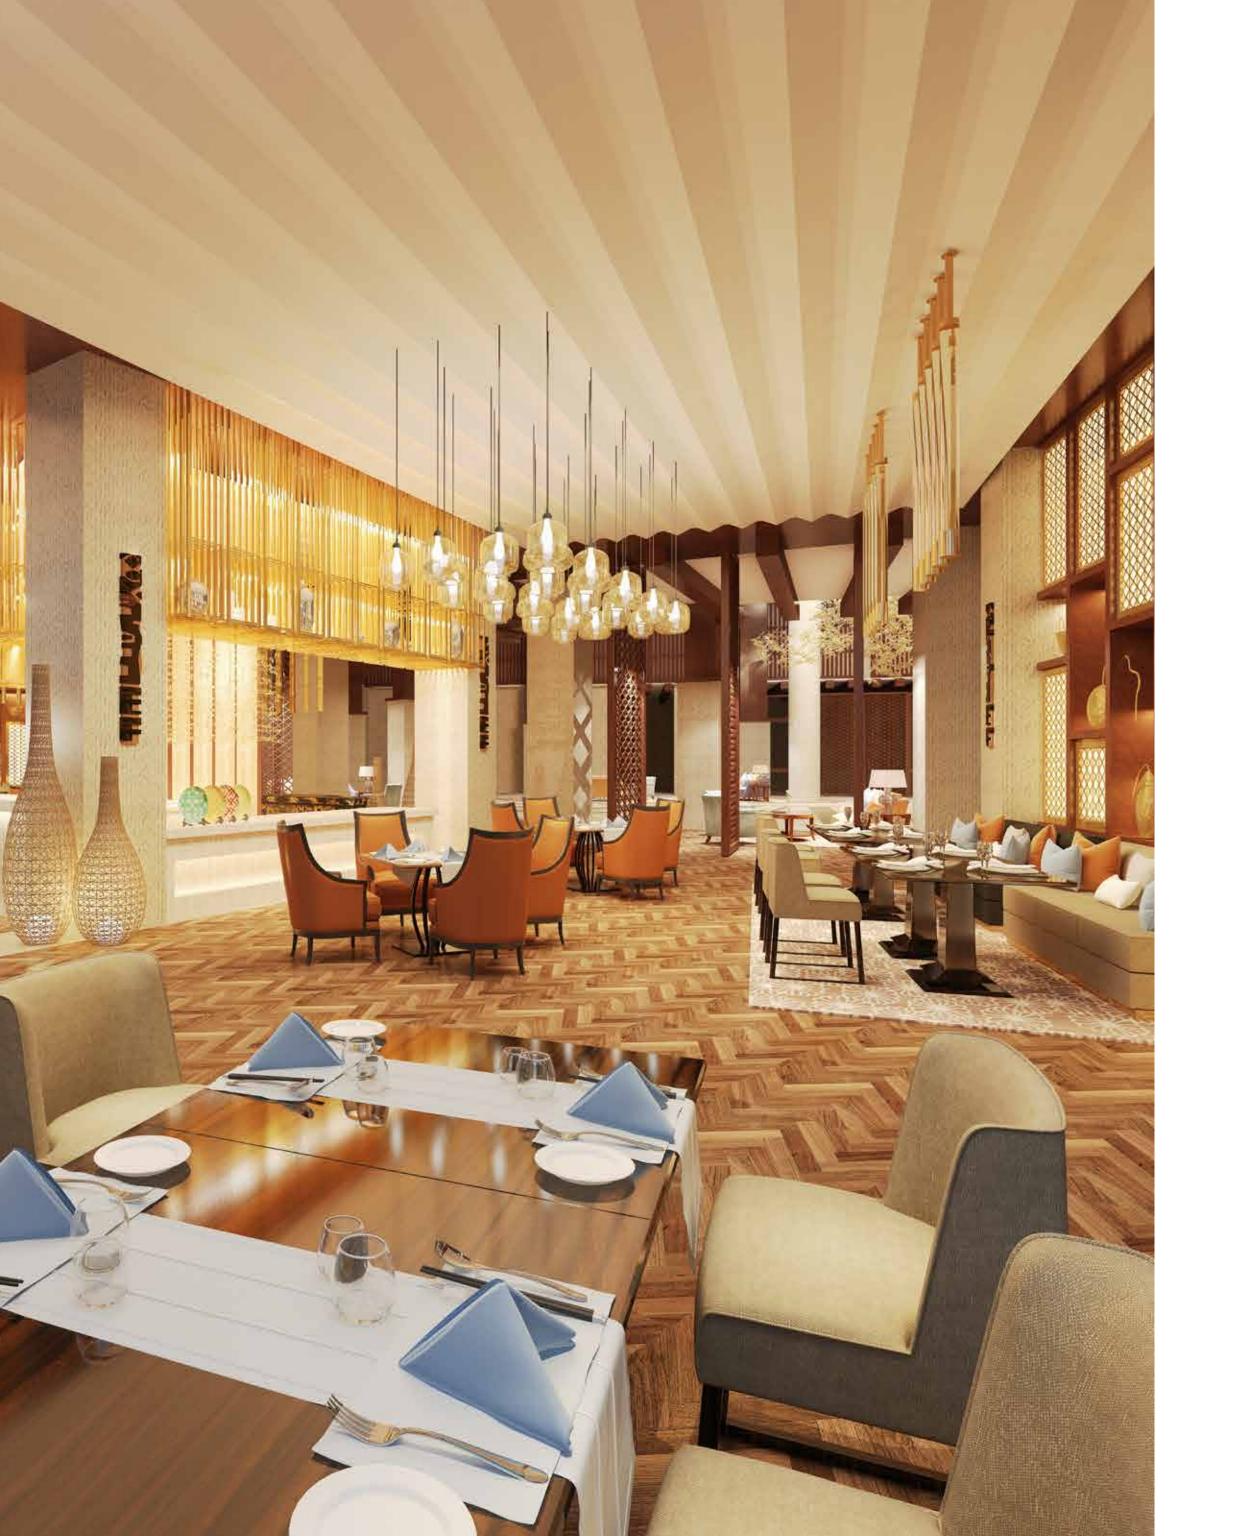

Dining is at the heart of an integrated shopping experience that fosters lasting memories. Gourmet fine dining restaurants, al fresco terrazzo dining, cafes for a quick bite, club dining or even pubs and lounges with amazing views of the Noida skyline - Avenue 62 has been designed to offer that perfect balance between covers and footfalls to ensure that business is always booming.

The The high-end club and dining party animals. 

options are welcoming areas to just rest, rejuvenate and motivate customers to set about their shopping pursuits with revived gusto. This space is perfect for hosting corporate dinners, celebrations and networking. A private den that doubles up as Noida's upscale attraction for food connoisseurs and spirited