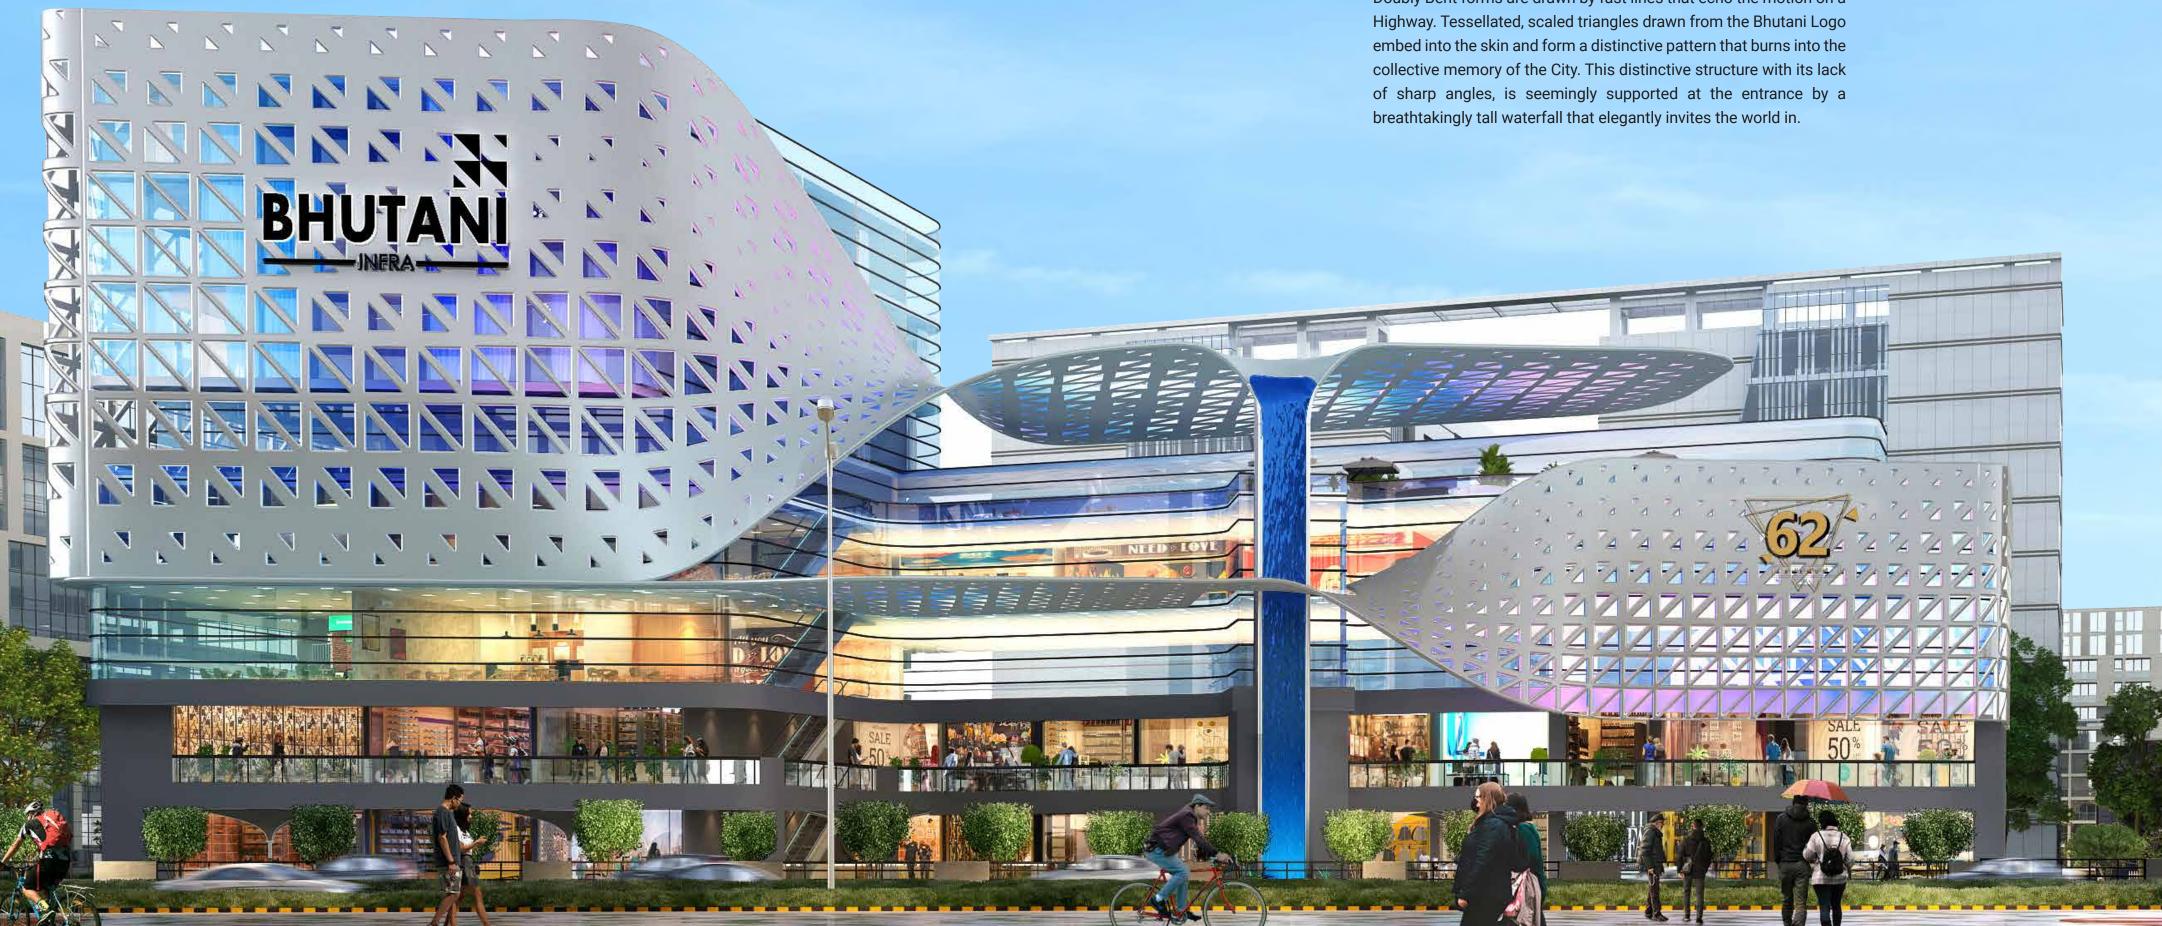

#### Curved. Dramatically sculpted. Fluidic.

Avenue 62 is that perfect amalgamation of an architectural form and a work of art. The singular seamless perforated roof with its wraparound latticed skin and distinctive flowing lines, gives it an organic texture that undulates with the land and is in sharp contrast to the boxy commercial spaces the world has been exposed to.

Doubly Bent forms are drawn by fast lines that echo the motion on a

Building design at its visionary best engages, exhilarates, and inspires. It possesses a quality—almost indescribable—that embodies design ingenuity, connection to the place, and, above all, imagination. Avenue 62 welcomes its visitors with India's largest interior waterfall, a 25 metre water feature that falls from the top levels of the building. This is just one example among many of the artistry and science that has gone into creating inimitable, memorable experiences. The appearance of the project is meant to be its most striking attribute and reflects a distinct aura of a self-contained retail island.