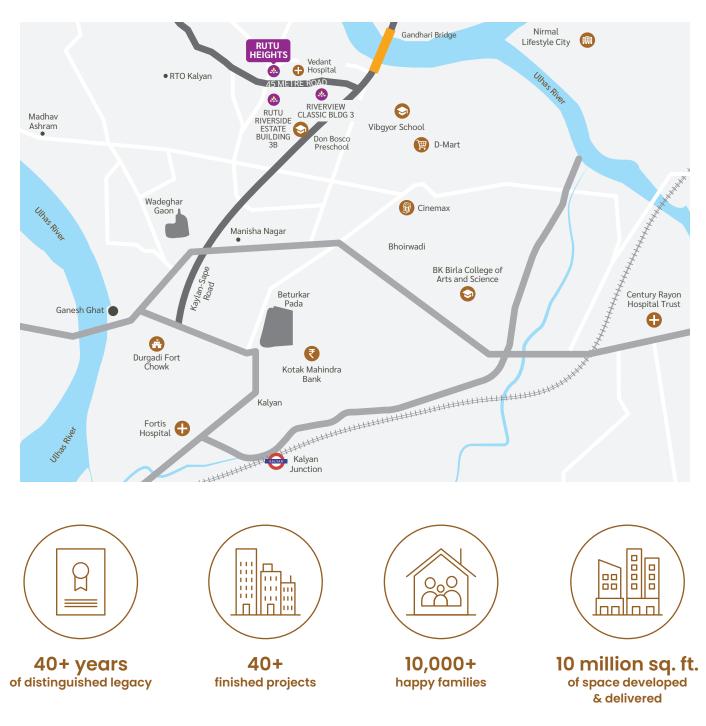

Rutu Heights offers easy access to the upcoming Durgadi metro station and Kalyan railway station alongside numerous other establishments to enhance the overall convenience and connectivity of your everyday life.

## **PROJECT HIGHLIGHTS**

In close vicinity to upcoming Durgadi Metro Station

Next to

Vedant Hospital

Hanuman Temple

Apartments with deck areas

#### **PRE-SCHOOL & COLLEGES**

**Vibgyor School** BK Birla College Of Arts & Science St. Lawrence International School

#### **SPORTS & ENTERTAINMENT HUBS**

Cinemax Kalyan Sports Club Wayale Sports Club Aai Gaondevi Ground

#### **OTHER NEARBY LANDMARKS**

The Bamboo House The Bookmark Cafe RTO Kalyan Koliwali Hill & Riverside Durgadi Fort

#### **MALLS & RETAIL AVENUES**

**Century Rayon Hospital Trust** 

DMart Reliance Smart Croma Metro Junction Mall

**HOSPITALS** 

**Vedant Hospital** 

**Fortis Hospital** 

2 BHK Apartment Plan