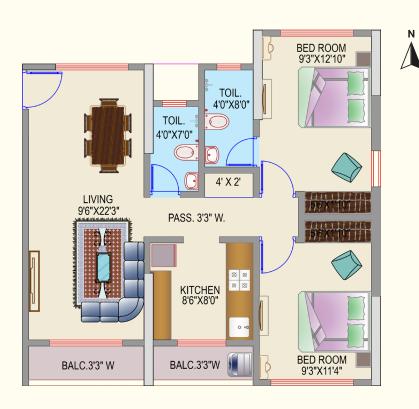

#### **MALLS & RETAIL AVENUES**

**Century Rayon Hospital Trust** 

DMart Reliance Smart Croma Metro Junction Mall

**HOSPITALS** 

**Vedant Hospital** 

**Fortis Hospital** 

2 BHK Apartment Plan