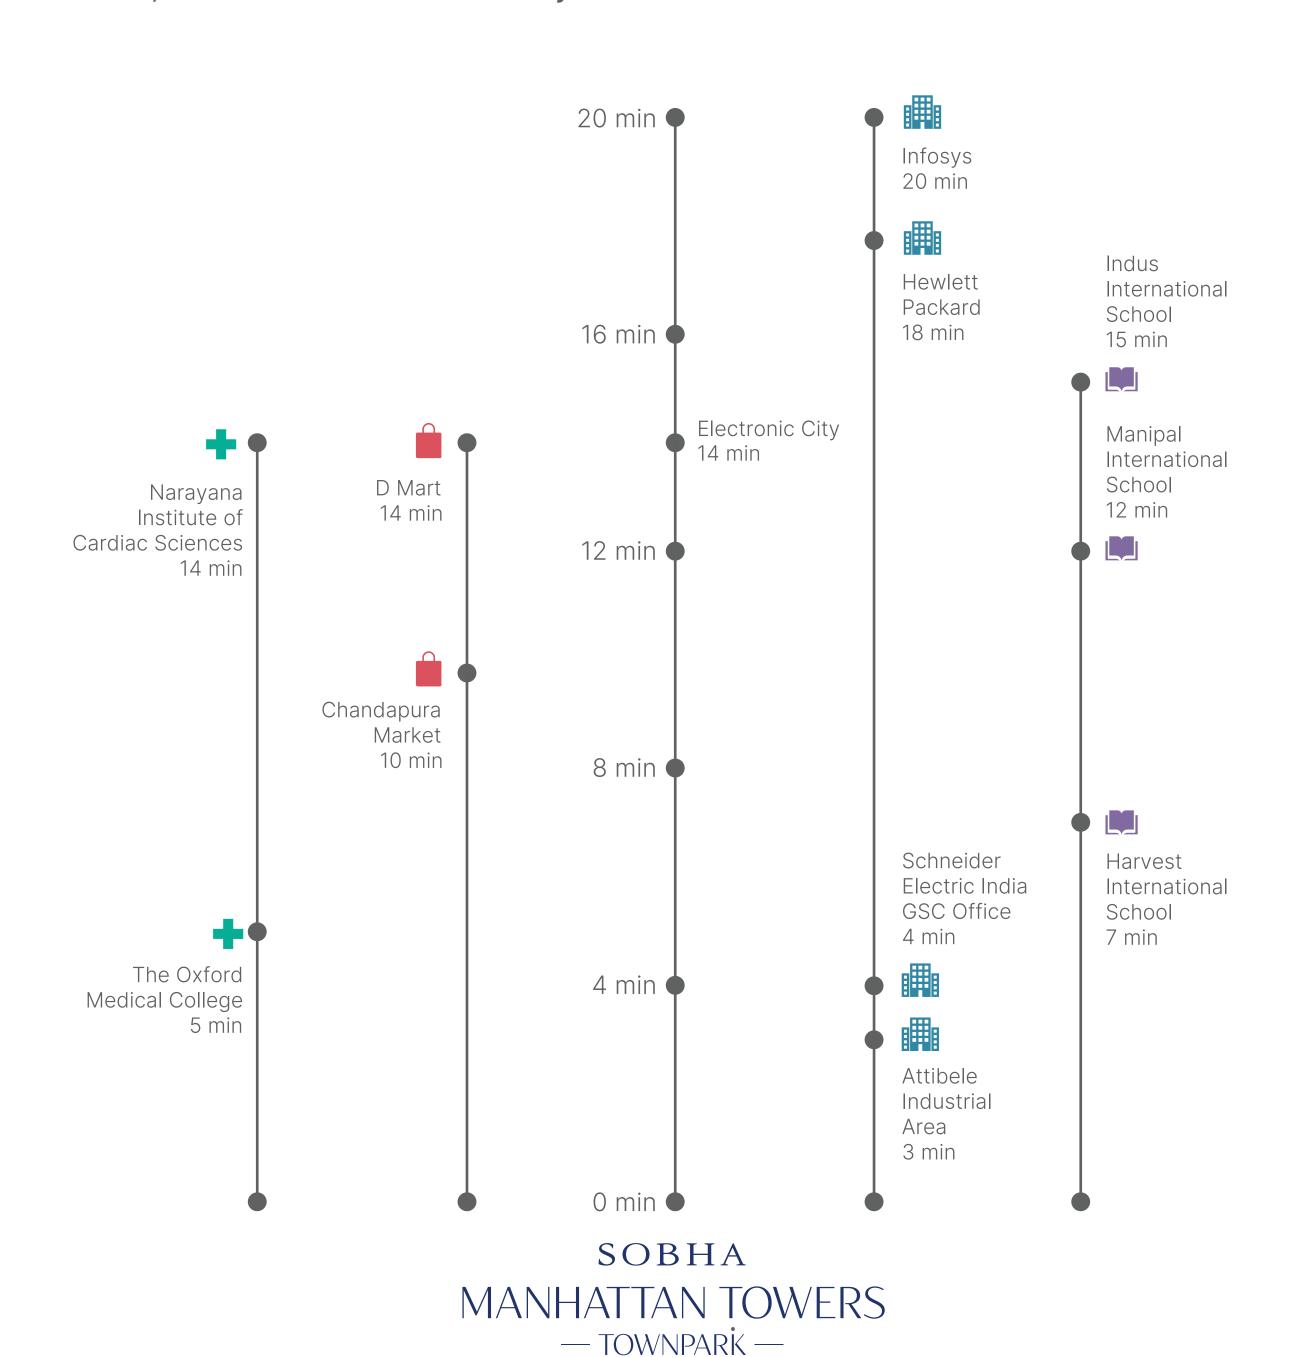

### LOCALF

Situated near Electronic City, the project is at the burgeoning base of IT, biotech, and automotive companies. Accessibility to Central Silk Board Junction, Attibele and Anekal offers residents a great advantage. TATA Group's Apple phone component plant, and proposed developments like 3000-acre SIPCOT Industrial Park, Hosur Industrial Housing Township, and Hosur Airport will be a boost. The forthcoming six-lane Satellite Town Ring Road (STRR) will ensure rapid connectivity to the proposed Bangalore-Chennai Expressway, and will connect important towns encircling Bengaluru.

### $Y \cap U$

A short drive from Electronic City,
SOBHA Manhattan Towers is a part
of the integrated cosmopolitan world,
SOBHA Townpark. The bustling neighbourhood
offers all the conveniences that modern life
demands. From educational institutions
to reputed hospitals, you have it all in the vicinity.
With tech parks just a stone's throw away,
enjoy a smooth work-life balance. With great
connectivity comes ease of living.
Come, live life the New York way!