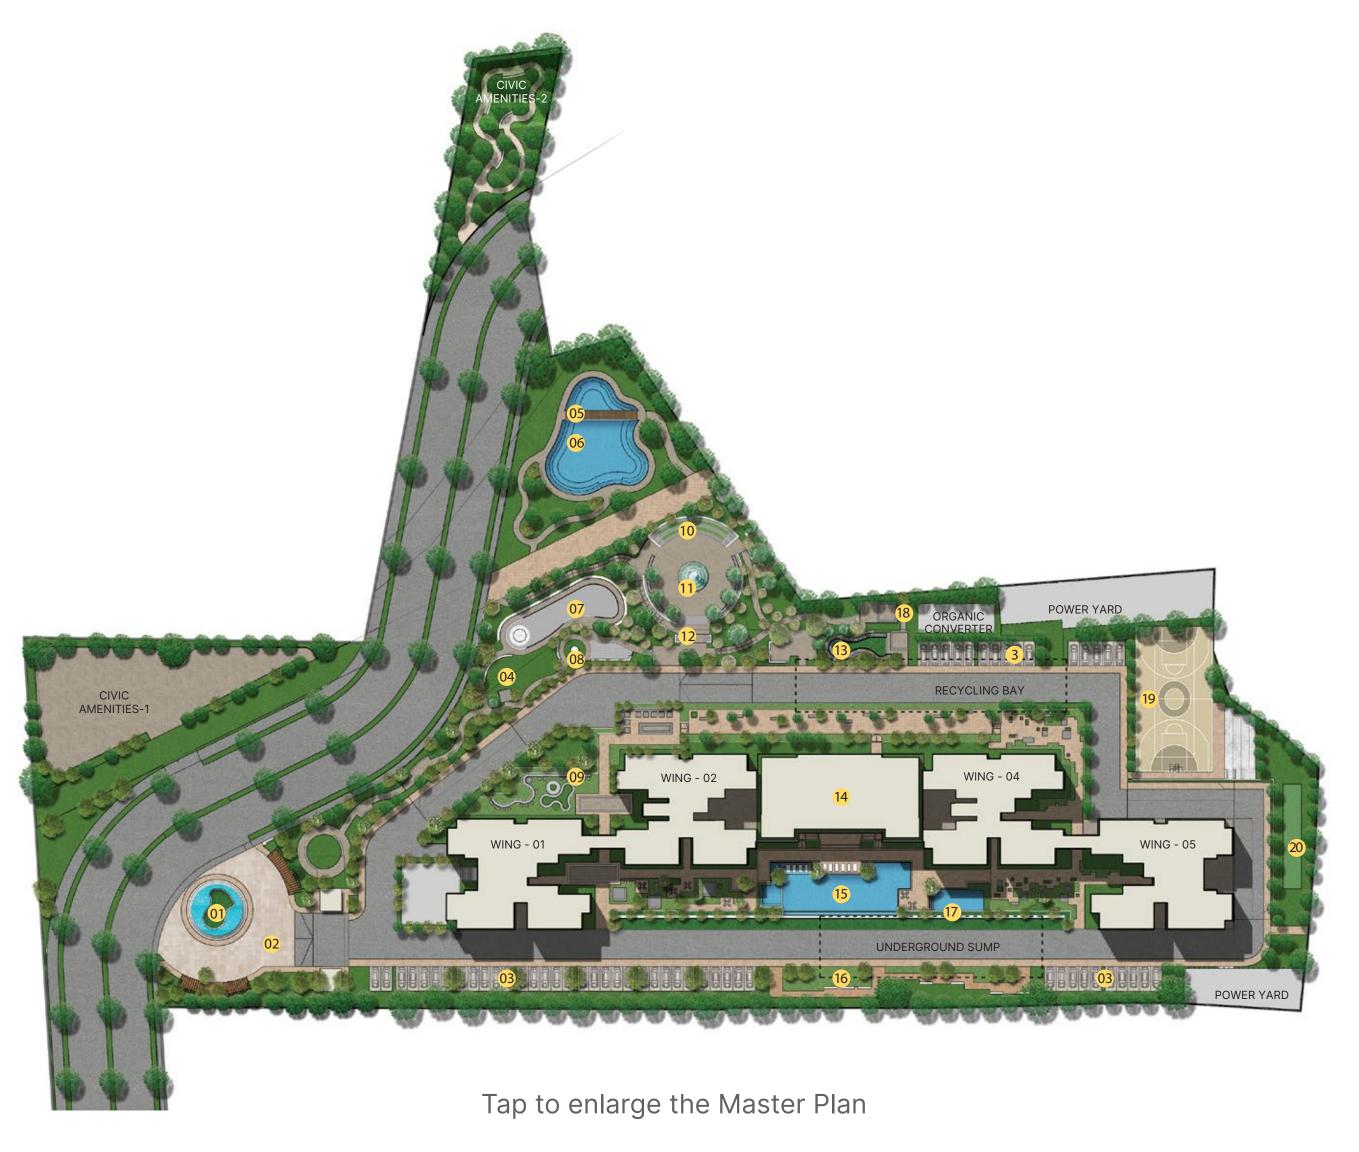

# MASTER

# PLAN

# **AMENITIES**

### GRAND ENTRANCE

02 Entry/Exit

03 Visitors' Parking

# RECREATION

01 200 Fifth Avenue

05 Bow Bridge

06 Bio-pond

08 Fearless Girl

09 Work Canopy

10 Delacorte Amphitheatre

11 Bethesda Fountain

12 Washington Arch

14 Metropolitan Club

18 Pinnacle Point

### **SPORTS**

15 Astoria Pool

19 Play Zone

20 Cricket Pitch

### KIDS' ZONE

04 Juniors' Park

07 Skating Rink

17 Juniors' Pool

## WELLNESS

13 Seniors' Arcade

16 The Esplanade

# METROPOLITAN CLUB

- Badminton Court
- Co-working Space
- Multipurpose Hall
- Steam & Sauna
- Table Tennis
- Billiards
- Cards, Carrom & Chess
- Foosball
- Air Hockey
- Gymnasium
- Yoga & Aerobics Space
- Clinic
- Association Room