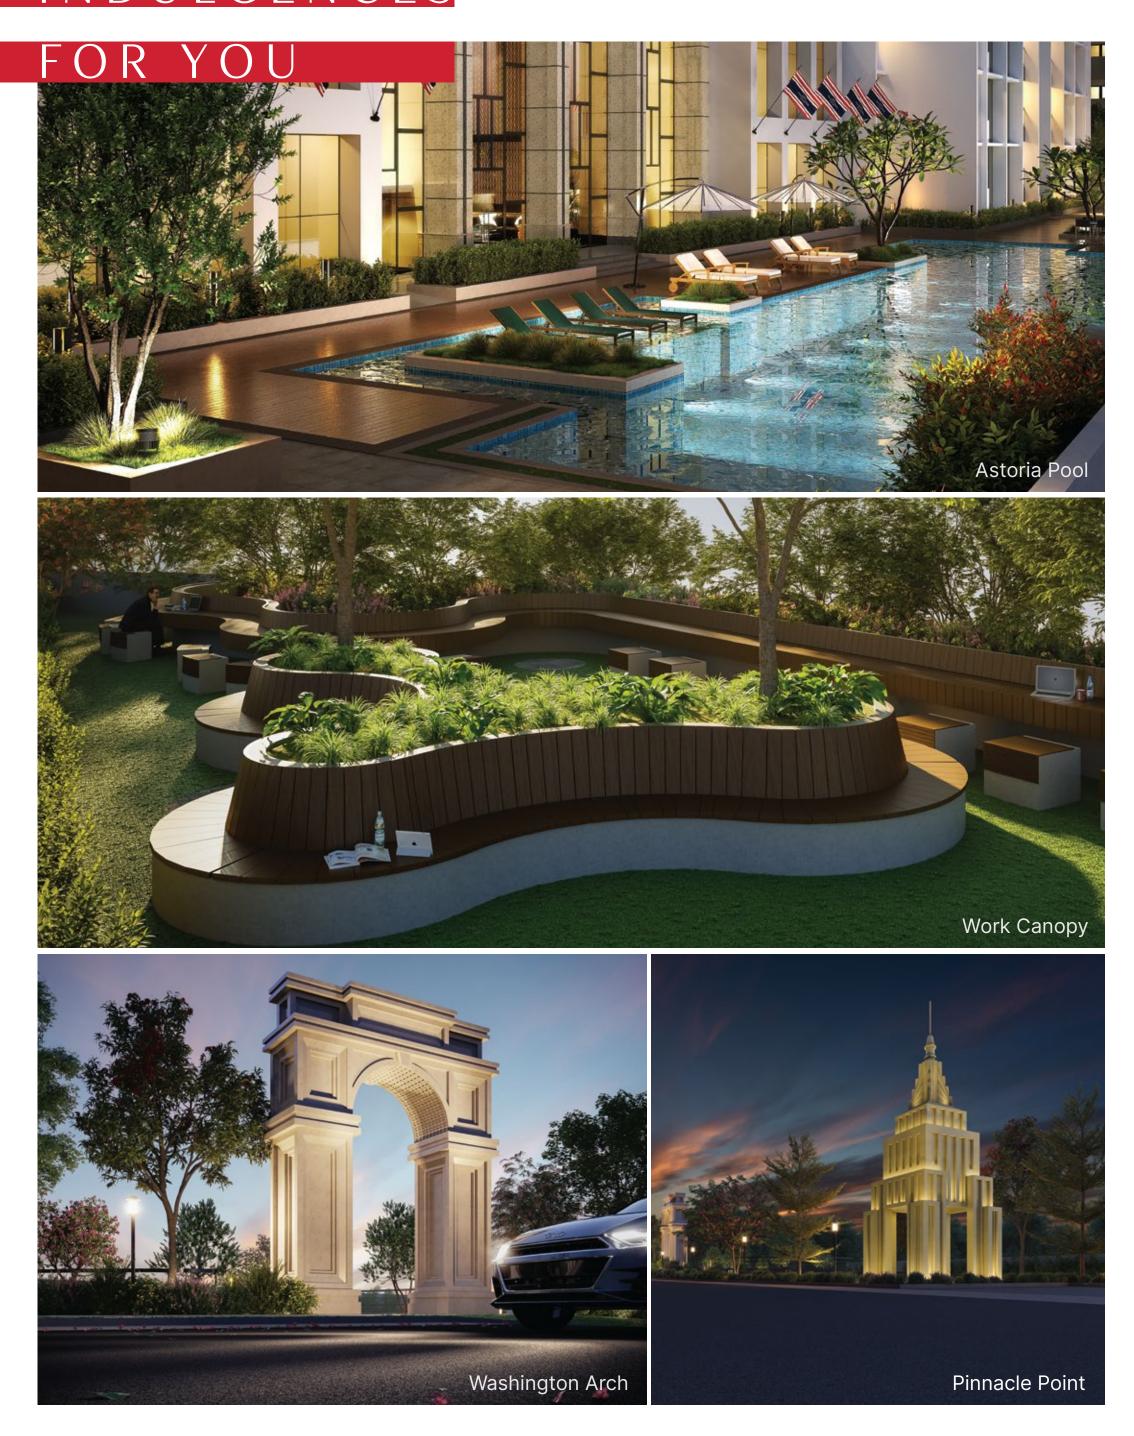

### UNIOUE

# INDULGENCES

Immerse in the world of blissful indulgences with thoughtfully conceived, top-of-the-line amenities – including Astoria Pool, Literary Walk, Washington Arch, Metropolitan Club, and Bow Bridge.

12 Washington Arch

14 Metropolitan Club

18 Pinnacle Point

### **SPORTS**

15 Astoria Pool

19 Play Zone

20 Cricket Pitch