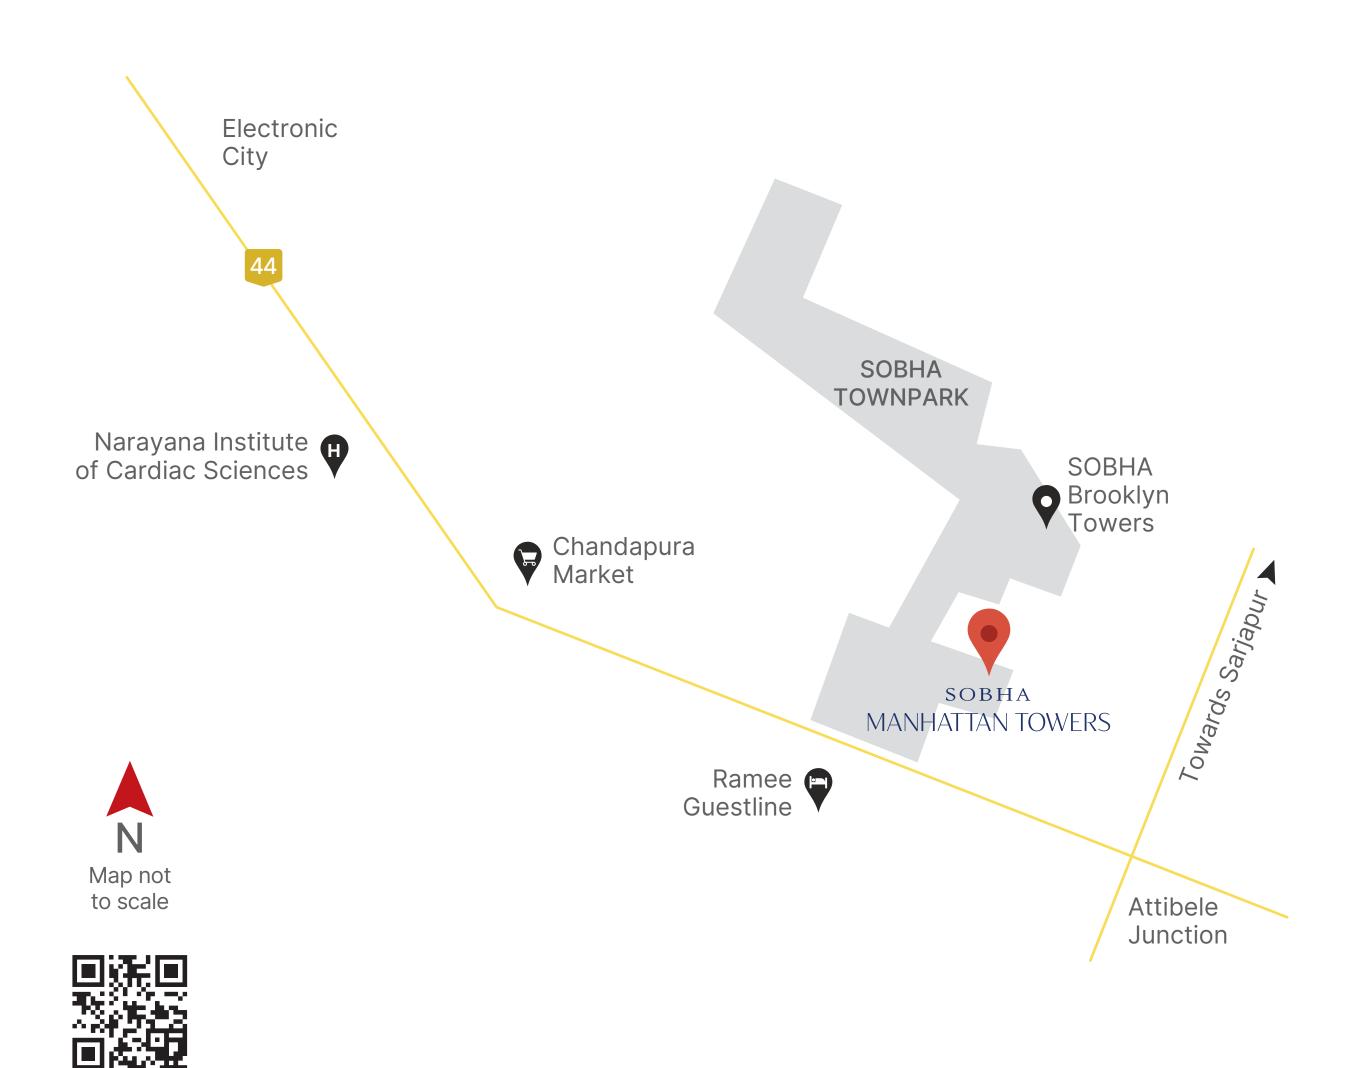

### LOCALF

Situated near Electronic City, the project is at the burgeoning base of IT, biotech, and automotive companies. Accessibility to Central Silk Board Junction, Attibele and Anekal offers residents a great advantage. TATA Group's Apple phone component plant, and proposed developments like 3000-acre SIPCOT Industrial Park, Hosur Industrial Housing Township, and Hosur Airport will be a boost. The forthcoming six-lane Satellite Town Ring Road (STRR) will ensure rapid connectivity to the proposed Bangalore-Chennai Expressway, and will connect important towns encircling Bengaluru.

### $Y \cap U$

A short drive from Electronic City,
SOBHA Manhattan Towers is a part
of the integrated cosmopolitan world,
SOBHA Townpark. The bustling neighbourhood
offers all the conveniences that modern life
demands. From educational institutions
to reputed hospitals, you have it all in the vicinity.
With tech parks just a stone's throw away,
enjoy a smooth work-life balance. With great
connectivity comes ease of living.
Come, live life the New York way!

♣ Hospital
 ♣ Shopping
 ■ IT Park
 ■ Education