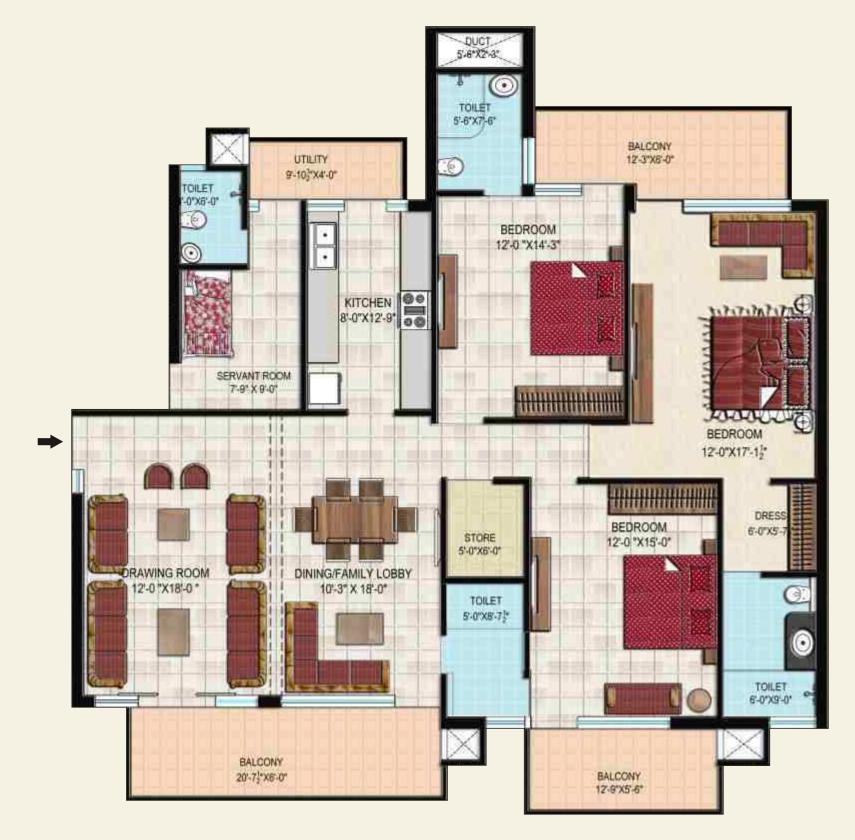

|-----|--------|------|
|      |     |        |      |

Digital Polished Tiles Plaster & OBD/Plastic Emulsion Paint False Ceiling in Living & Dining area, Plaster & OBD / Plastic Emulsion Paint in Rest.

**Bed Room** 

Woodwork

Toilets

Kitchen

(600mm high above counter) and Plaster & OBD/Plastic Emulsion Paint Plaster & OBD/Plastic Emulsion Paint Granite Stone

Accessories Wall Cabinet Base Cabinet

Wall Cabinet
Base Cabinet
Wall & Base Shutter
Hardware

18mm BSL Interior Grade Particle Board
18mm BSL BWR Grade Plywood
18mm BSL Highgloss MDF Shutters
Soft Close Drawer Systems
Soft Close Clip On 0 Crank Hinge
Electric Chimney, Double Bowl/Single Bowl,
Stainless Steel Sink, Chrome Plated
Brass Fittings Independent BO System

**Doors & Windows** 

Electrical

Air Conditioner

2BHK & 3BHK



Unit Plan







GILLCO GROUP... COMMITMENT DELIVERED!