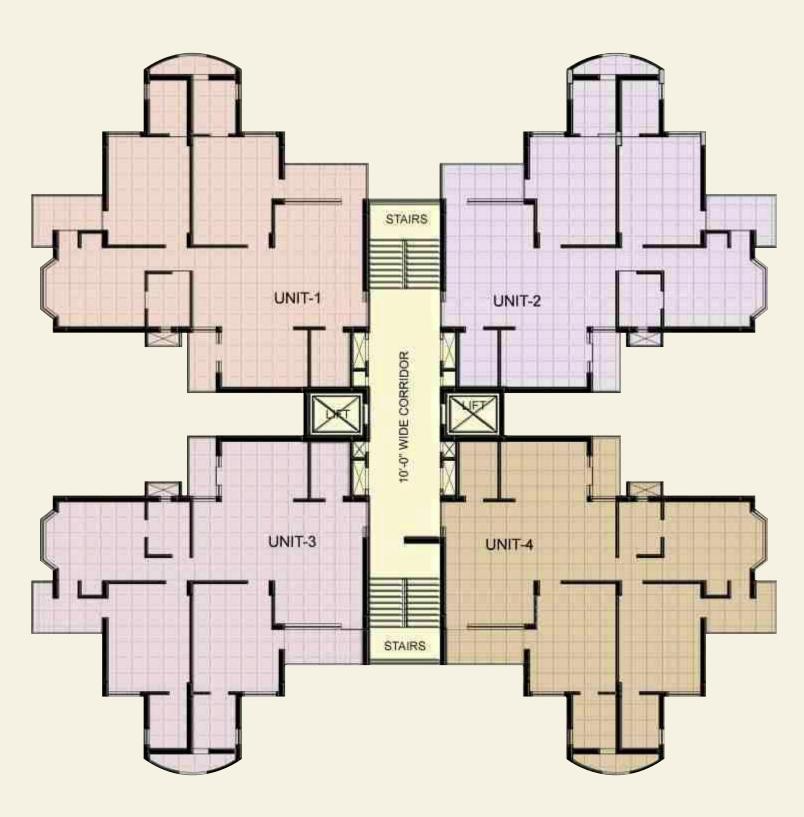

0 100' ) WIDE PROPOSED BOAD C 20 WIDE DRIVEWAY TWO LEVEL PARKING BASEMENT & GROUND PROPOSED FUTURE EXPANSION PROPOSED FUTURE EXPANSION O CONHECT OF CONTRACT OF STREET 200' WIDE AIRPORT ROAD ← INTERNATIONAL AIRPORT 30

## MASTER PLAN

- 1. Entry
- 2. Exit
- 3. Town Square
- 4. Feature obelisk and floral landscape
- 5. Ramp up from Basement
- 6. Landscaped Central Park
- 7. Children's play area
- 8. Kids Pool
- 9. Waterfall
- 10. Water Fountain
- 11. Gazebo
- 12. Amphitheater
- 13. Interactive seating area
- 14. Look-out verandah
- 15. Yoga & Meditation
- 16. Club deck
- 17. Swimming pool
- 18. Badminton courts
- 19. Tennis court
- 20. Basketball Court
- 21. Surface parking
- 22. Private green
- 23. Spa & Jacuzzi
- 24. Jogging Track



Cluster Plan Unit Plan





Cluster Plan Unit Plan







Cluster Plan



#### Layout Plan - 4 BHK + 4 BATH

Super Area - 2350 sq.ft.



Cluster Plan

### Specifications for 2 / 3 / 4 BHK Apartments

| Livi | ng/ | Dining | Room |
|------|-----|--------|------|
|      |     |        |      |

Digital Polished Tiles Plaster & OBD/Plastic Emulsion Paint False Ceiling in Living & Dining area, Plaster & OBD / Plastic Emulsion Paint in Rest.

**Bed Room** 

Woodwork

Toilets

Kitchen

(600mm high above counter) and Plaster & OBD/Plastic Emulsion Paint Plaster & OBD/Plastic Emulsion Paint Granite Stone

Accessories Wall Cabinet Base Cabinet

Wall Cabinet
Base Cabinet
Wall & Base Shutter
Hardware

18mm BSL Interior Grade Particle Board
18mm BSL BWR Grade Plywood
18mm BSL Highgloss MDF Shutters
Soft Close Drawer Systems
Soft Close Clip On 0 Crank Hinge