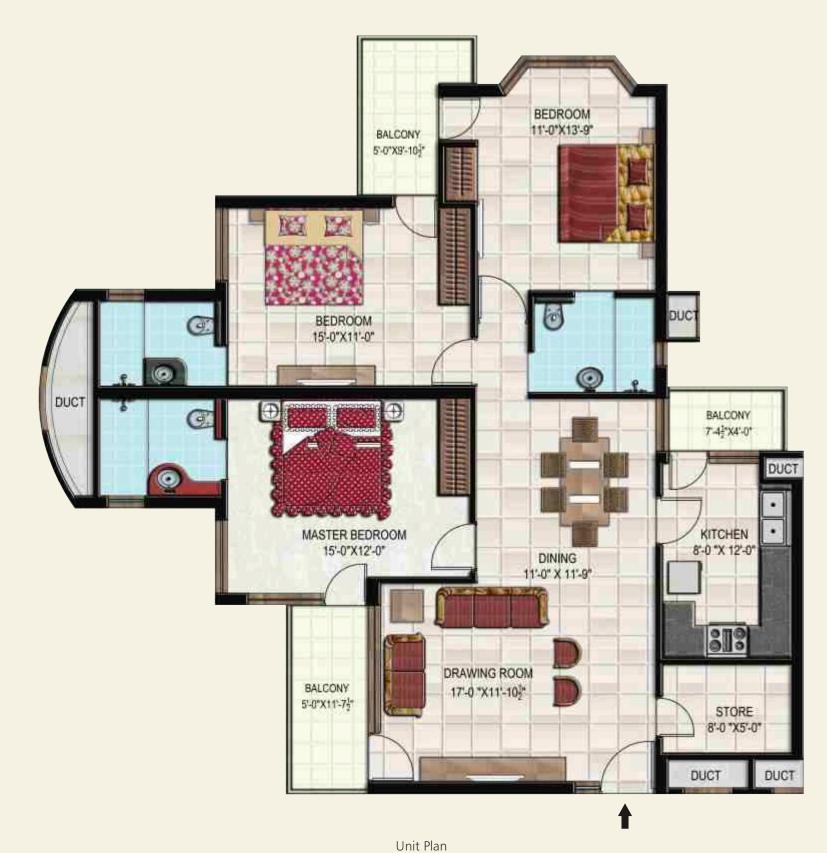

#### Layout Plan - 4 BHK + 4 BATH

Super Area - 2350 sq.ft.

Cluster Plan

**Doors & Windows** 

Electrical

Air Conditioner

2BHK & 3BHK

Unit Plan

GILLCO GROUP... COMMITMENT DELIVERED!