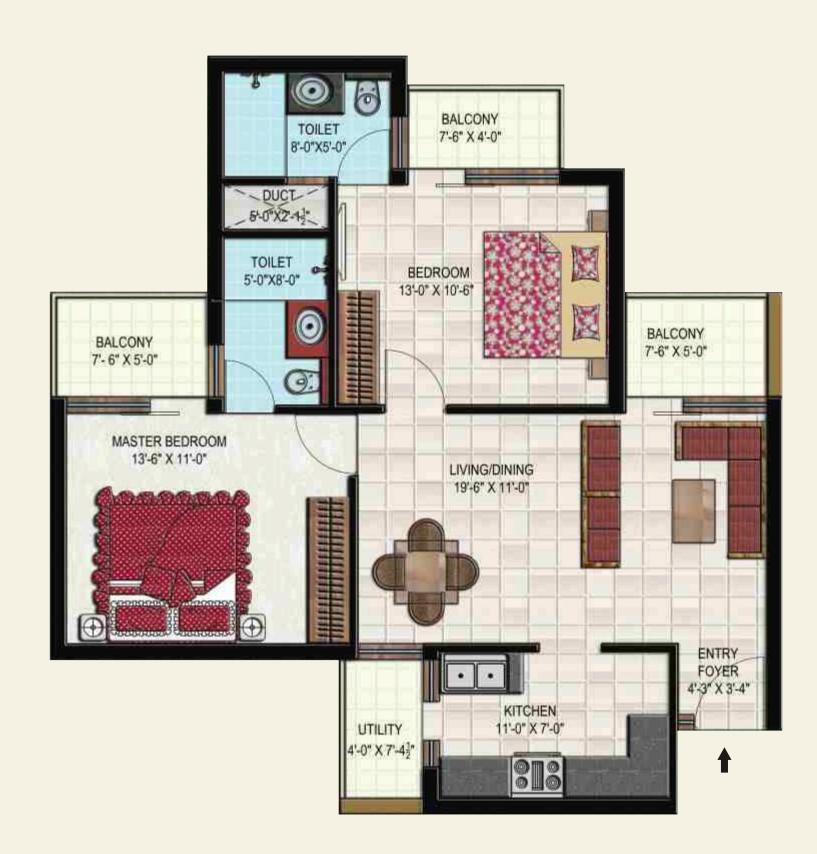

#### Layout Plan - 4 BHK + 4 BATH

Super Area - 2350 sq.ft.

Cluster Plan

**Doors & Windows** 

Electrical

Air Conditioner

2BHK & 3BHK

Unit Plan

GILLCO GROUP... COMMITMENT DELIVERED!