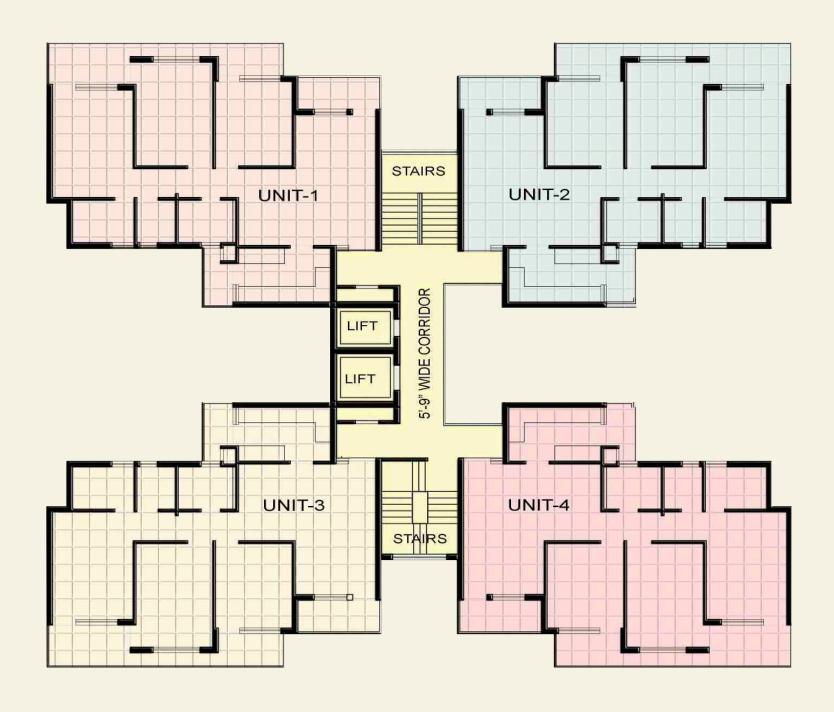

MUNITY CENTRE LVL +30'-0" 00 00 100' ) WIDE PROPOSED BOAD C 20 WIDE DRIVEWAY TWO LEVEL PARKING BASEMENT & GROUND PROPOSED FUTURE EXPANSION PROPOSED FUTURE EXPANSION O CONHECT OF CONTRACT OF STREET 200' WIDE AIRPORT ROAD ← INTERNATIONAL AIRPORT 30

## MASTER PLAN

- 1. Entry
- 2. Exit
- 3. Town Square
- 4. Feature obelisk and floral landscape
- 5. Ramp up from Basement
- 6. Landscaped Central Park
- 7. Children's play area
- 8. Kids Pool
- 9. Waterfall
- 10. Water Fountain
- 11. Gazebo
- 12. Amphitheater
- 13. Interactive seating area
- 14. Look-out verandah
- 15. Yoga & Meditation
- 16. Club deck
- 17. Swimming pool
- 18. Badminton courts
- 19. Tennis court
- 20. Basketball Court
- 21. Surface parking
- 22. Private green
- 23. Spa & Jacuzzi
- 24. Jogging Track



Cluster Plan Unit Plan





Cluster Plan Unit Plan







Cluster Plan



#### Layout Plan - 4 BHK + 4 BATH

Super Area - 2350 sq.ft.



Cluster Plan

### Specifications for 2 / 3 / 4 BHK Apartments

| Livi | ng/ | Dining | Room |
|------|-----|--------|------|
|      |     |        |      |

Digital Polished Tiles Plaster & OBD/Plastic Emulsion Paint False Ceiling in Living & Dining area, Plaster & OBD / Plastic Emulsion Paint in Rest.

**Bed Room** 

Woodwork

Toilets

Kitchen

(600mm high above counter) and Plaster & OBD/Plastic Emulsion Paint Plaster & OBD/Plastic Emulsion Paint Granite Stone

Accessories Wall Cabinet Base Cabinet

Wall Cabinet
Base Cabinet
Wall & Base Shutter
Hardware

18mm BSL Interior Grade Particle Board
18mm BSL BWR Grade Plywood
18mm BSL Highgloss MDF Shutters
Soft Close Drawer Systems
So