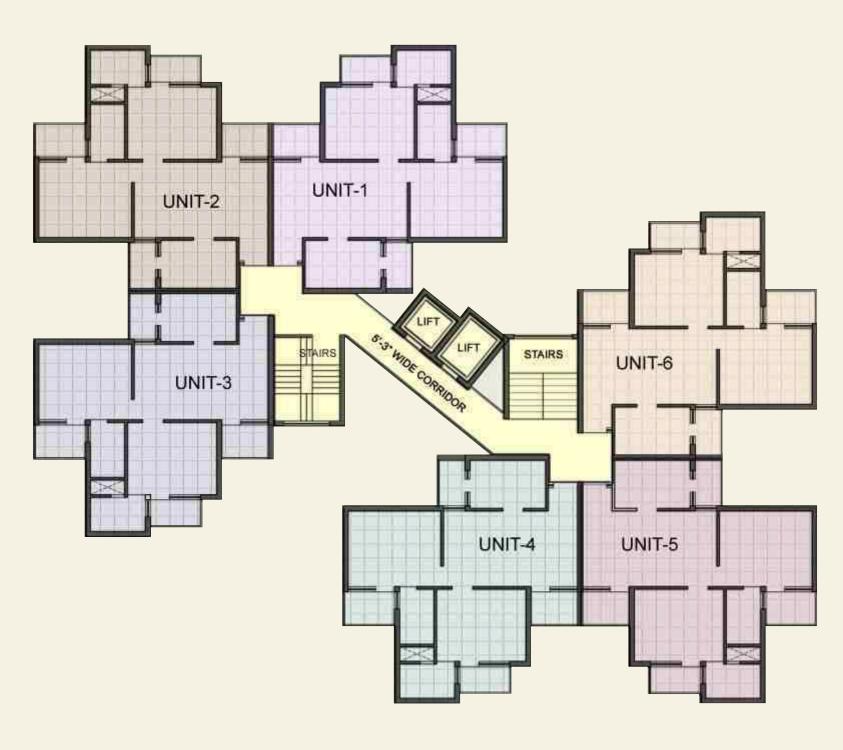

es from MAX Hospital

## COMMUNITY CENTRE LVL +30'-0" 00 00 100' ) WIDE PROPOSED BOAD C 20 WIDE DRIVEWAY TWO LEVEL PARKING BASEMENT & GROUND PROPOSED FUTURE EXPANSION PROPOSED FUTURE EXPANSION O CONHECT OF CONTRACT OF STREET 200' WIDE AIRPORT ROAD ← INTERNATIONAL AIRPORT 30

## MASTER PLAN

- 1. Entry
- 2. Exit
- 3. Town Square
- 4. Feature obelisk and floral landscape
- 5. Ramp up from Basement
- 6. Landscaped Central Park
- 7. Children's play area
- 8. Kids Pool
- 9. Waterfall
- 10. Water Fountain
- 11. Gazebo
- 12. Amphitheater
- 13. Interactive seating area
- 14. Look-out verandah
- 15. Yoga & Meditation
- 16. Club deck
- 17. Swimming pool
- 18. Badminton courts
- 19. Tennis court
- 20. Basketball Court
- 21. Surface parking
- 22. Private green
- 23. Spa & Jacuzzi
- 24. Jogging Track



Cluster Plan Unit Plan





Cluster Plan Unit Plan







Cluster Plan



#### Layout Plan - 4 BHK + 4 BATH

Super Area - 2350 sq.ft.



Cluster Plan

### Specifications for 2 / 3 / 4 BHK Apartments

| Livi | ng/ | Dining | Room |
|------|-----|--------|------|
|      |     |        |      |

Digital Polished Tiles Plaster & OBD/Plastic Emulsion Paint False Ceiling in Living & Dining area, Plaster & OBD / Plastic Emulsion Paint in Rest.

**Bed Room** 

Woodwork

Toilets

Kitchen

(600mm high above counter) and Plaster & OBD/Plastic Emulsion Paint Plaster & OBD/Plastic Emulsion Paint Granite Stone

Accessories Wall Cabinet Base Cabinet

Wall Cabinet
Base Cabinet
Wall & Base Shutter
Hardware

18mm BSL Interior Grade Particle Board
18mm BSL BWR Grade Plywood
18mm BSL Highgloss MDF Shutters