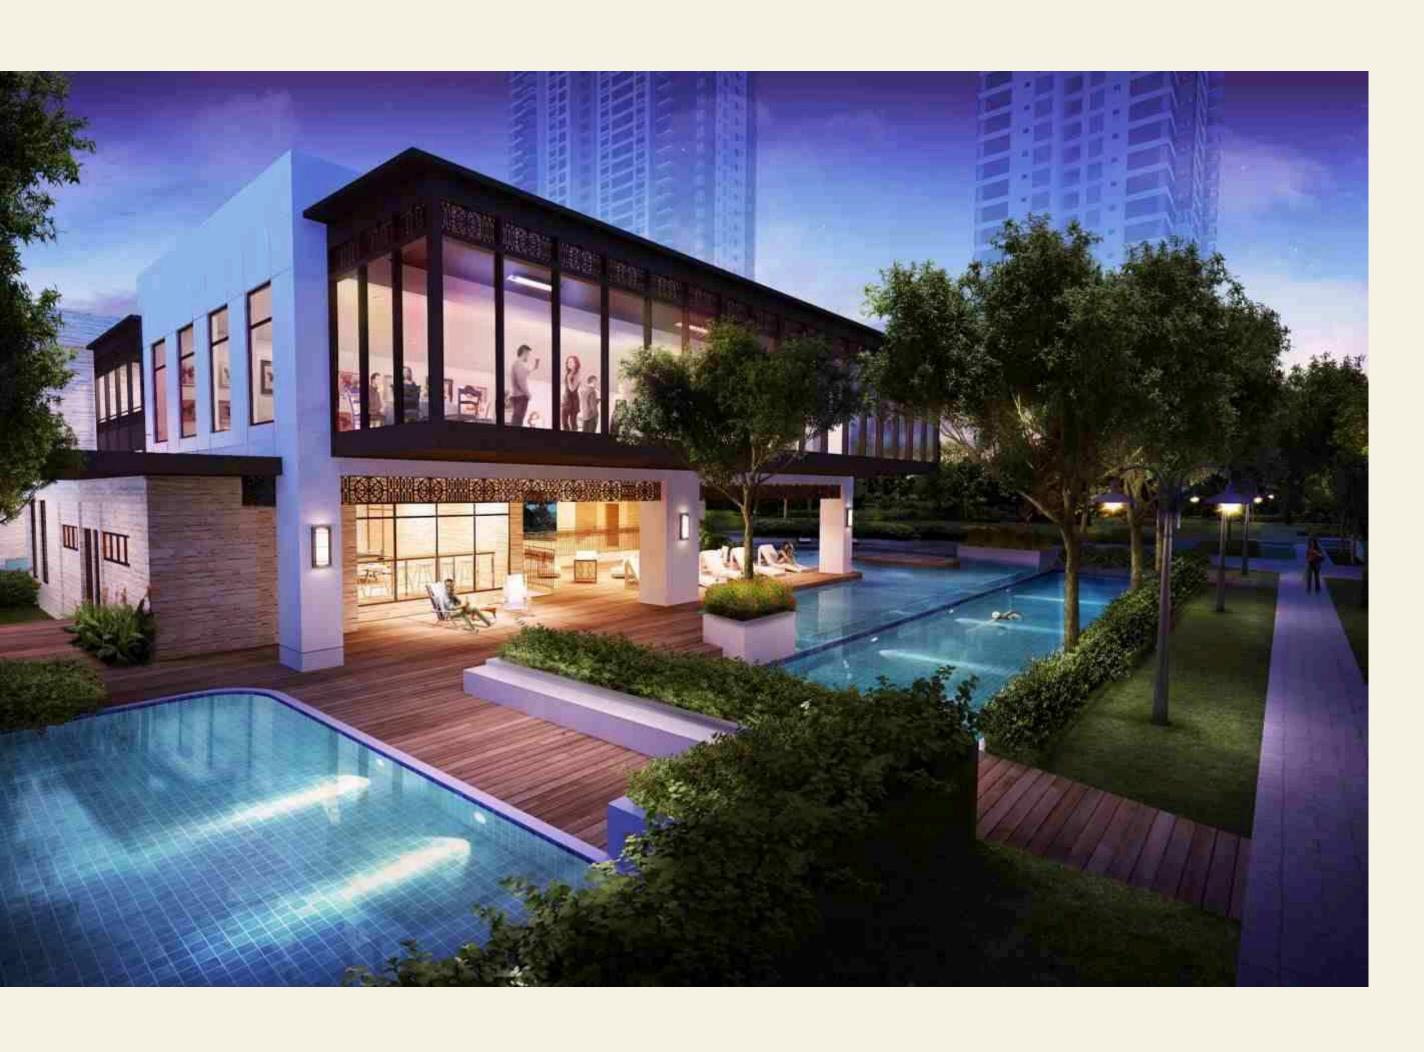

## SERENE SPACES FOR SPECIAL 'WE' TIME

Life is not just about work but also about a bit of fun and leisure. The Club at Gillco Parkhills is a perfect setting for socialising and creatively stimulating your minds. It is the ultimate space to relax and mingle. Appreciate opulent decor, fine dining and events at The Club, always abuzz with activity. Enjoy a splash in the pool, sweat it out in a fully equipped modern gym or simply hang out and talk. There's something for everyone to do at the Club, a place where everyone gets together as a community and creates that special WE time.

- Elite Club House
- Swimming Pool
- Well-equipped Gymnasium
- Tennis Court
- Badminton Court
- Indoor Games
- Spa with Steam Sauna & Jacuzzi
- Fountains & Water Features
- Landscaped Garden with Gazebo
- Landscaped Outdoor Seating
- Party Hall
- Yoga & Meditation Spaces
- Children Play Area
- Jogging / Cycling Track