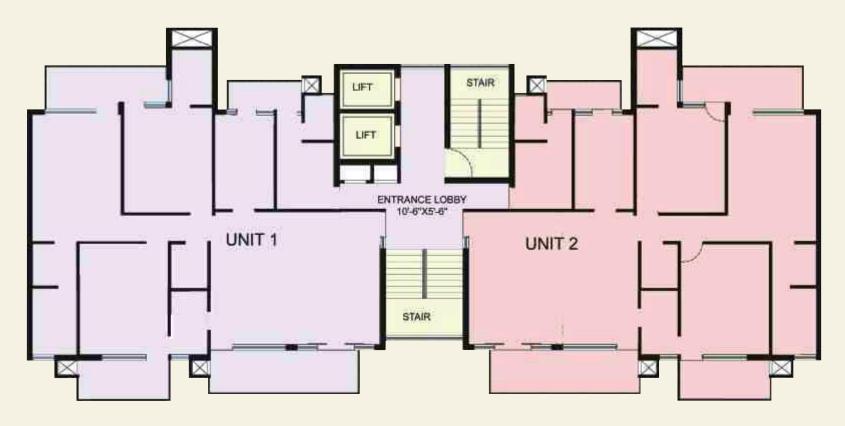

UND PROPOSED FUTURE EXPANSION PROPOSED FUTURE EXPANSION O CONHECT OF CONTRACT OF STREET 200' WIDE AIRPORT ROAD ← INTERNATIONAL AIRPORT 30

## MASTER PLAN

- 1. Entry
- 2. Exit
- 3. Town Square
- 4. Feature obelisk and floral landscape
- 5. Ramp up from Basement
- 6. Landscaped Central Park
- 7. Children's play area
- 8. Kids Pool
- 9. Waterfall
- 10. Water Fountain
- 11. Gazebo
- 12. Amphitheater
- 13. Interactive seating area
- 14. Look-out verandah
- 15. Yoga & Meditation
- 16. Club deck
- 17. Swimming pool
- 18. Badminton courts
- 19. Tennis court
- 20. Basketball Court
- 21. Surface parking
- 22. Private green
- 23. Spa & Jacuzzi
- 24. Jogging Track



Cluster Plan Unit Plan





Cluster Plan Unit Plan







Cluster Plan



#### Layout Plan - 4 BHK + 4 BATH

Super Area - 2350 sq.ft.



Cluster Plan

### Specifications for 2 / 3 / 4 BHK Apartments

| Livi | ng/ | Dining | Room |
|------|-----|--------|------|
|      |     |        |      |

Digital Polished Tiles Plaster & OBD/Plastic Emulsion Paint False Ceiling in Living & Dining area, Plaster & OBD / Plastic Emulsion Paint in Rest.

**Bed Room** 

Woodwork

Toilets

Kitchen

(600mm high above counter) and Plaster & OBD/Plastic Emulsion Paint Plaster & OBD/Plastic Emulsion Paint Granite Stone

Accessories Wall Cabinet Base Cabinet

Wall Cabinet
Base Cabinet
Wall & Base Shutter
Hardware

18mm BSL Interior Grade Particle Board
18mm BSL BWR Grade Plywood
18mm BSL Highgloss MDF Shutters
Soft Close Drawer Systems
Soft Close Clip On 0 Crank Hinge
Electric Chimney, Double Bowl/Single Bowl,
Stainless Steel Sink, Chrome Plated