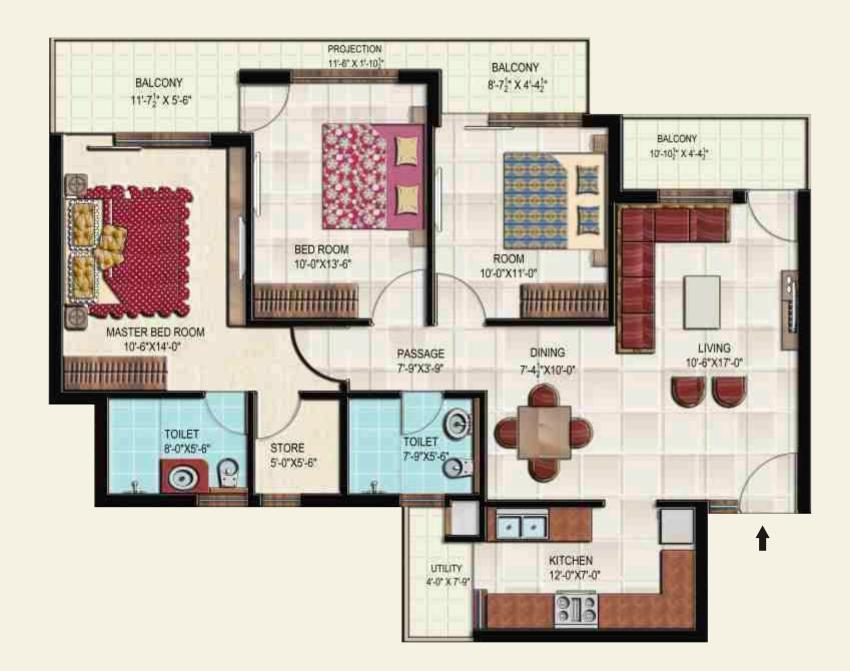

00 00 100' ) WIDE PROPOSED BOAD C 20 WIDE DRIVEWAY TWO LEVEL PARKING BASEMENT & GROUND PROPOSED FUTURE EXPANSION PROPOSED FUTURE EXPANSION O CONHECT OF CONTRACT OF STREET 200' WIDE AIRPORT ROAD ← INTERNATIONAL AIRPORT 30

## MASTER PLAN

- 1. Entry
- 2. Exit
- 3. Town Square
- 4. Feature obelisk and floral landscape
- 5. Ramp up from Basement
- 6. Landscaped Central Park
- 7. Children's play area
- 8. Kids Pool
- 9. Waterfall
- 10. Water Fountain
- 11. Gazebo
- 12. Amphitheater
- 13. Interactive seating area
- 14. Look-out verandah
- 15. Yoga & Meditation
- 16. Club deck
- 17. Swimming pool
- 18. Badminton courts
- 19. Tennis court
- 20. Basketball Court
- 21. Surface parking
- 22. Private green
- 23. Spa & Jacuzzi
- 24. Jogging Track



Cluster Plan Unit Plan





Cluster Plan Unit Plan







Cluster Plan



#### Layout Plan - 4 BHK + 4 BATH

Super Area - 2350 sq.ft.



Cluster Plan

### Specifications for 2 / 3 / 4 BHK Apartments

| Livi | ng/ | Dining | Room |
|------|-----|--------|------|
|      |     |        |      |

Digital Polished Tiles Plaster & OBD/Plastic Emulsion Paint False Ceiling in Living & Dining area, Plaster & OBD / Plastic Emulsion Paint in Rest.

**Bed Room** 

Woodwork

Toilets

Kitchen

(600mm high above counter) and Plaster & OBD/Plastic Emulsion Paint Plaster & OBD/Plastic Emulsion Paint Granite Stone

Accessories Wall Cabinet Base Cabinet

Wall Cabinet
Base Cabinet
Wall & Base Shutter
Hardware

18mm BSL Interior Grade Particle Board
18mm BSL BWR Grade Plywood
18mm BSL Highgloss MDF Shutters
Soft Close Drawer Systems
Soft Close Clip On 0 Crank H