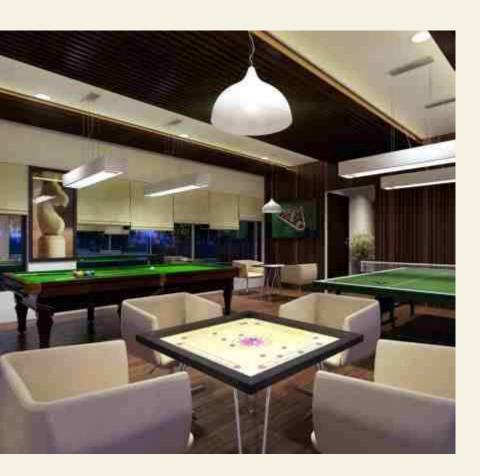

## SERENE SPACES FOR SPECIAL 'WE' TIME

Life is not just about work but also about a bit of fun and leisure. The Club at Gillco Parkhills is a perfect setting for socialising and creatively stimulating your minds. It is the ultimate space to relax and mingle. Appreciate opulent decor, fine dining and events at The Club, always abuzz with activity. Enjoy a splash in the pool, sweat it out in a fully equipped modern gym or simply hang out and talk. There's something for everyone to do at the Club, a place where everyone gets together as a community and creates that special WE time.

- Elite Club House
- Swimming Pool
- Well-equipped Gymnasium
- Tennis Court
- Badminton Court
- Indoor Games
- Spa with Steam Sauna & Jacuzzi
- Fountains & Water Features
- Landscaped Garden with Gazebo
- Landscaped Outdoor Seating
- Party Hall
- Yoga & Meditation Spaces
- Children Play Area
- Jogging / Cycling Track