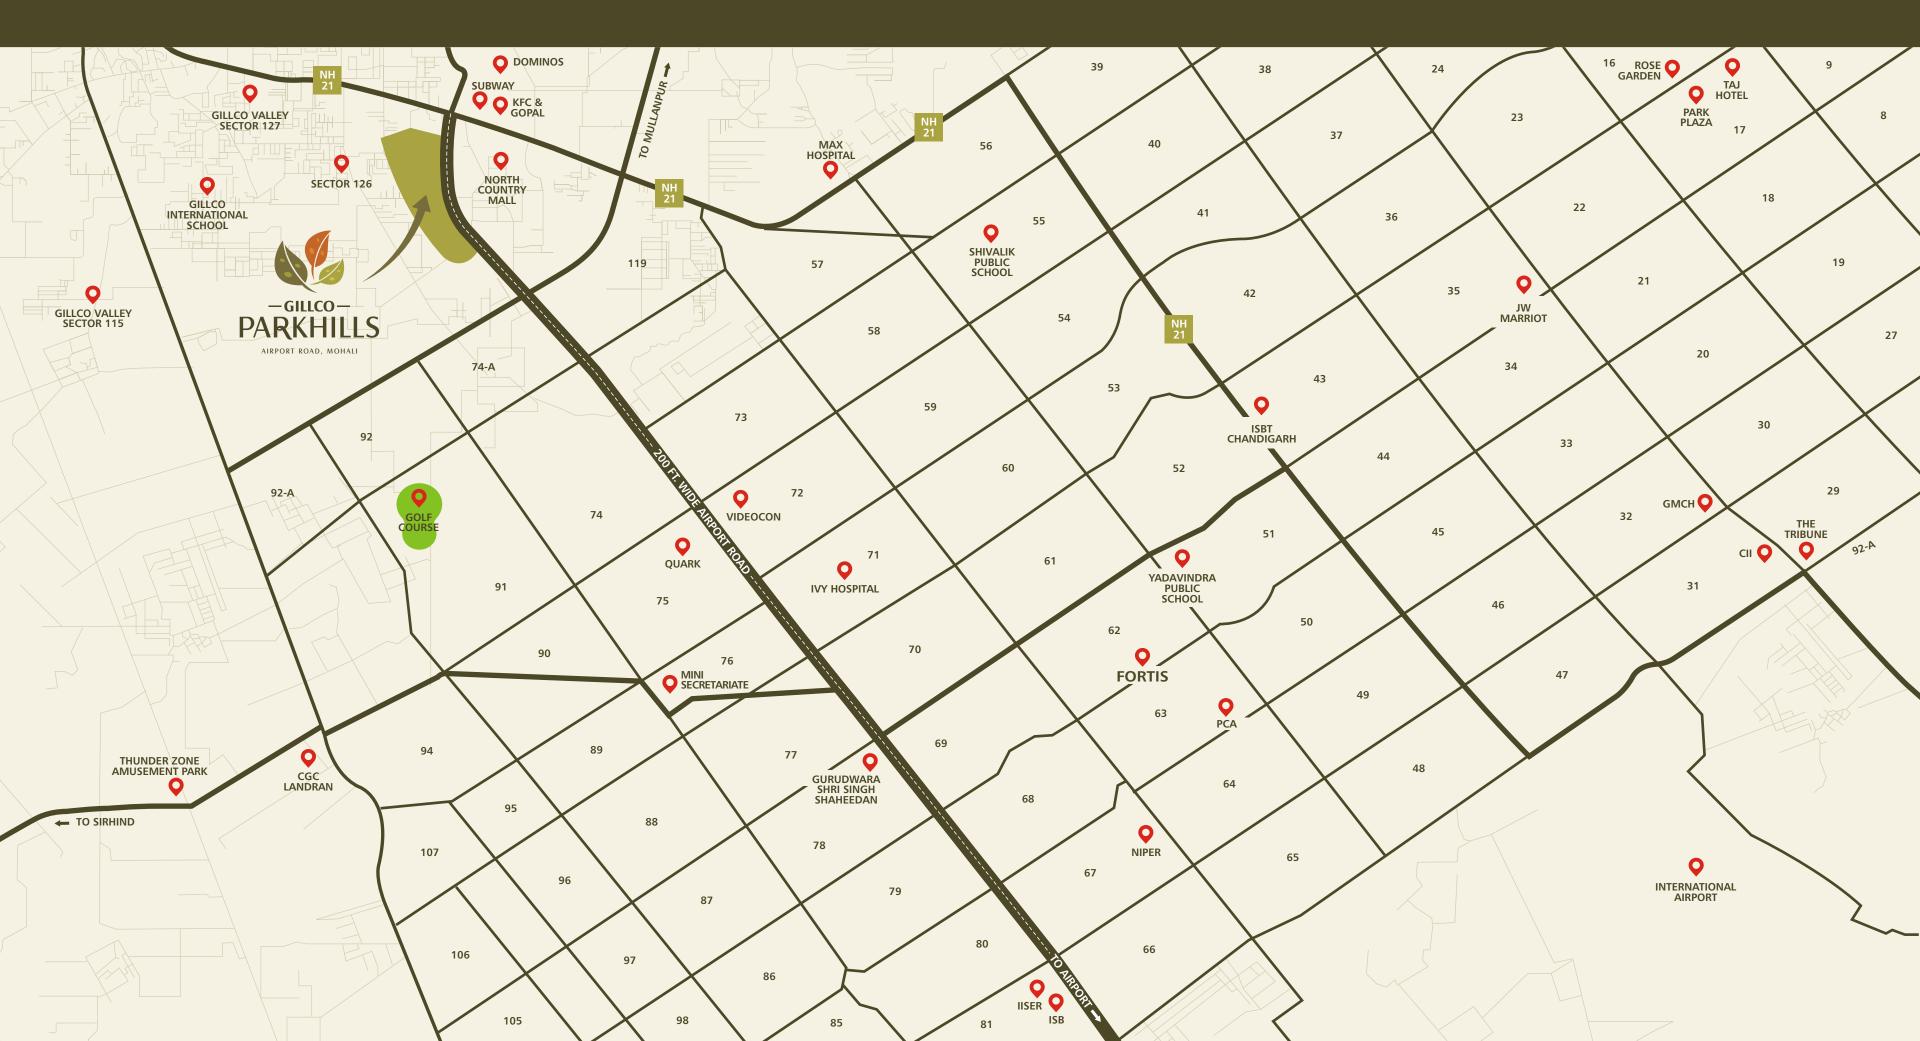

### Robust 1 km Frontage

No other residential address in the city can boast of the robust 1 KM frontage because of the fact that Gillco Parkhills is situated right beside the 200 Ft. wide Airport road, giving it a strategic location advantage. Travelling to the International Airport at Mohali would be an easy breeze and will also ensure a smoother connectivity to Chandigarh and the neighboring landmarks.

#### Neighborhood Conveniences

There is nothing more important than a convenient and an easy life. Everywhere you look, you desire convenience. Gillco Parkhills is located strategically in the heart of Mohali and is well connected to North Country Mall where you can shop your heart out, enjoy your favorite movies and do much more. The airport and the major hospitals like Fortis, MAX are minutes away. There are plenty of options of world class schools and colleges as well.