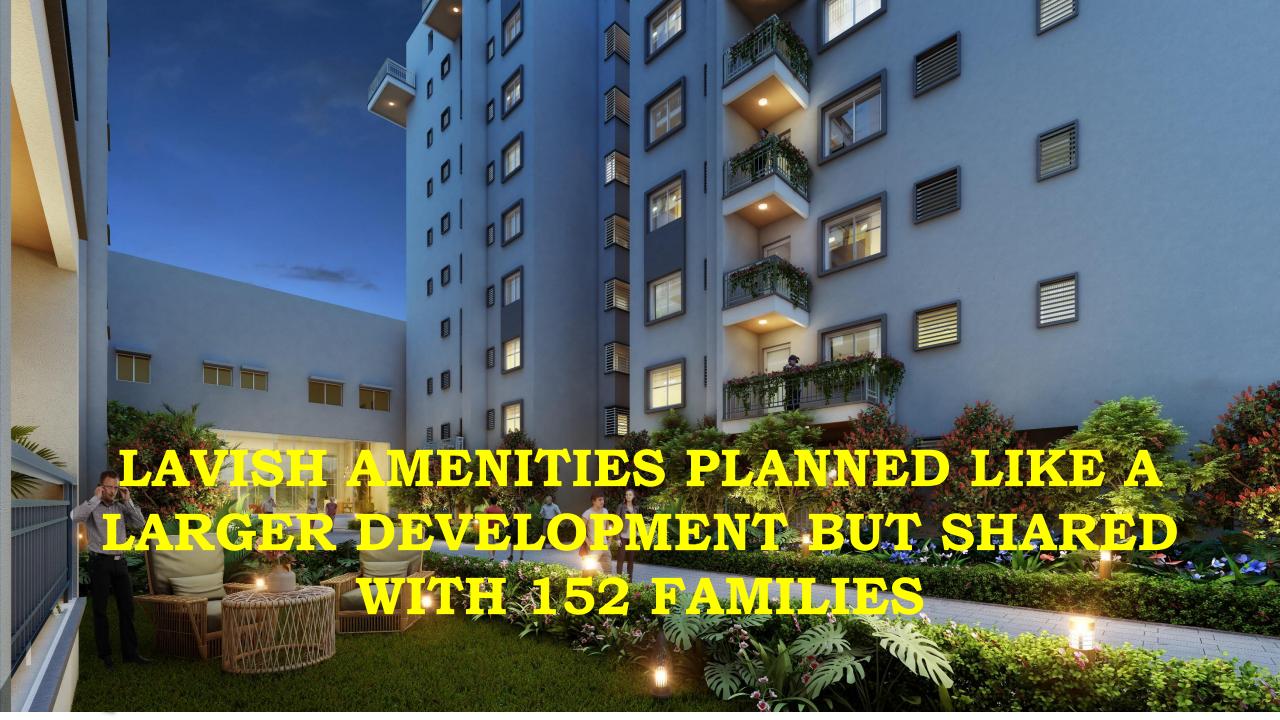

### A BOUTIQUE COMMUNITY

A close knit community with 152 families

3 floored clubhouse exclusively for 152 families

Togetherness shared with a small community Fine amenities to make everyday special

### SOMETHING FOR EVERYONE IN THE FAMILY

Senior citizen corner

Landscape Greens

Multipurpose hall

Pet Park

Kids Play Area

**Cricket Pitch** 

**Recreational** centre

### UNIQUE & ENTHRALLING ~15,000 SFT. CLUBHOUSE

Rooftop Pool

Terrace Cafe

Reading Lounge

Aerobic/Zumba/Yoga

Billiards room & Badminton court

Dance & Music workshop