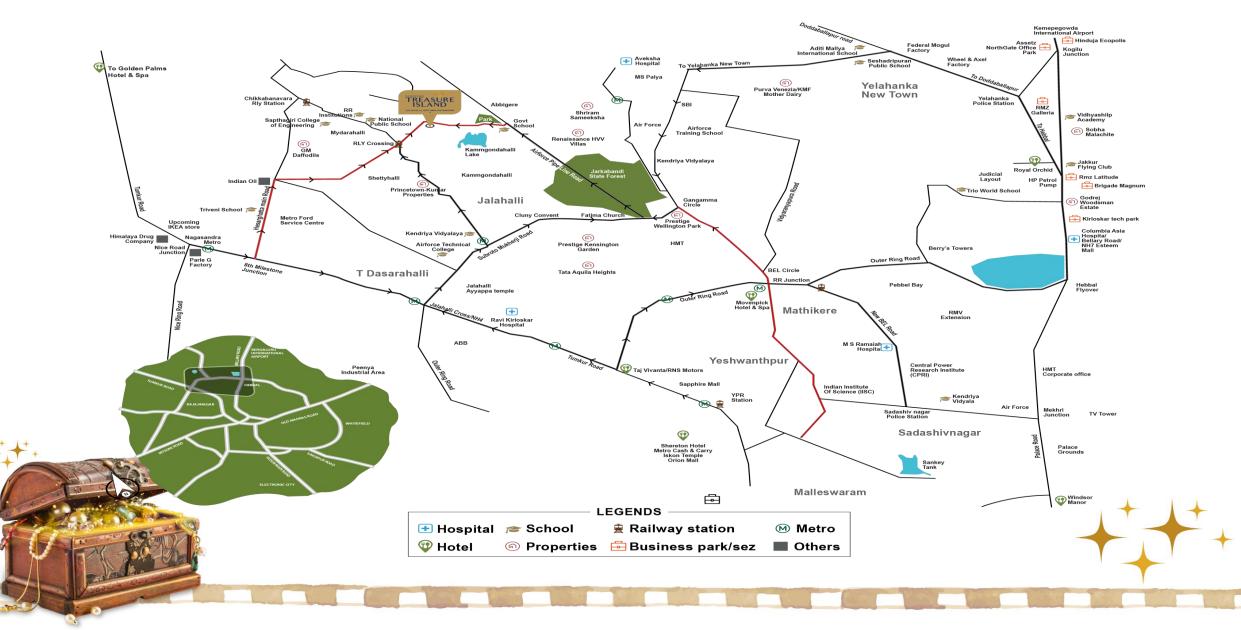

## CONNECTED, YET OFF MAP

25 MINS World Trade Centre
30 MINS Brigade Magnum
30 MINS Kirloskar Tech Park
30 MINS RMZ Latitude
35 MINS Manyata Tech Park

Hospitals 25 MINS Ramaiah Hospital 25 MINS Columbia Asia 25 MINS Aster CMI Hospital 30 MINS Baptist Hospital 12 MINS Kendriya Vidyalaya
15 MINS National Institute of Design
15 MINS BEL High School
25 MINS Indian Institute of Science
25 MINS Ramaiah Group of Institutions
35 MINS Ryan International

Schools

Malls

13 MINS Rockline Mall
22 MINS Vaishnavi Saphire
25 MINS Orion Mall
30 MINS Esteem Mall
30 MINS Metro Cash n Carry
30 MINS RMZ Galleria Mall