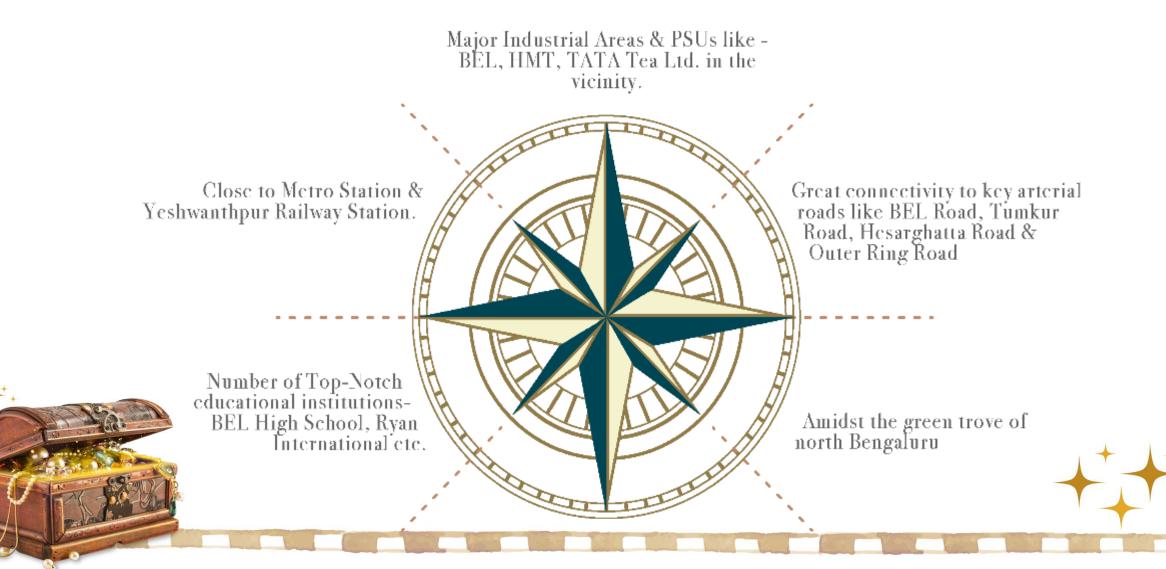

## CONNECTED, YET OFF MAP

25 MINS World Trade Centre
30 MINS Brigade Magnum
30 MINS Kirloskar Tech Park
30 MINS RMZ Latitude
35 MINS Manyata Tech Park

Hospitals 25 MINS Ramaiah Hospital 25 MINS Columbia Asia 25 MINS Aster CMI Hospital 30 MINS Baptist Hospital 12 MINS Kendriya Vidyalaya
15 MINS National Institute of Design
15 MINS BEL High School
25 MINS Indian Institute of Science
25 MINS Ramaiah Group of Institutions
35 MINS Ryan International

Schools

Malls

13 MINS Rockline Mall
22 MINS Vaishnavi Saphire
25 MINS Orion Mall
30 MINS Esteem Mall
30 MINS Metro Cash n Carry
30 MINS RMZ Galleria Mall