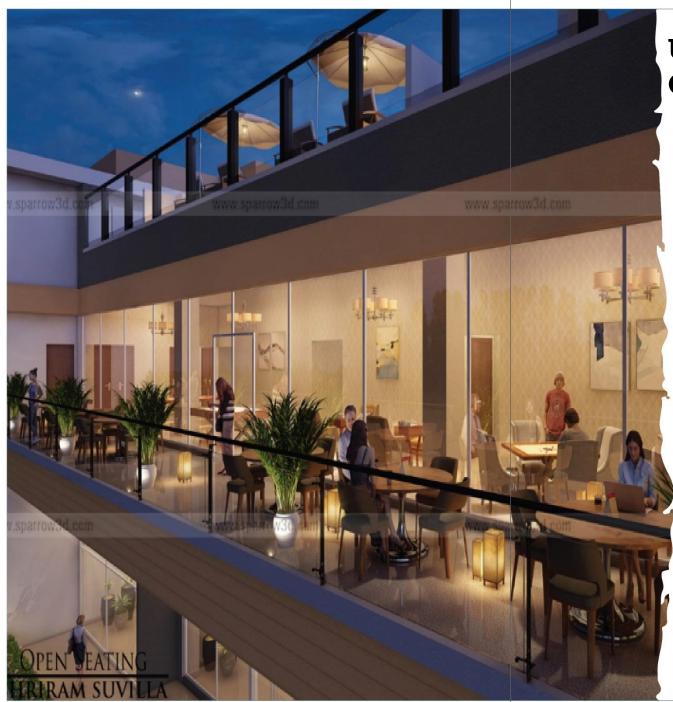

## TAKE THE LATE NIGHT CALL FROM ROOFTOP CAFE

### UNIQUE & ENTHRALLING ~15,000 SFT. CLUBHOUSE

Rooftop Pool

Terrace Cafe

Reading Lounge

Aerobic/Zumba/Yoga

Billiards room & Badminton court

Dance & Music workshop