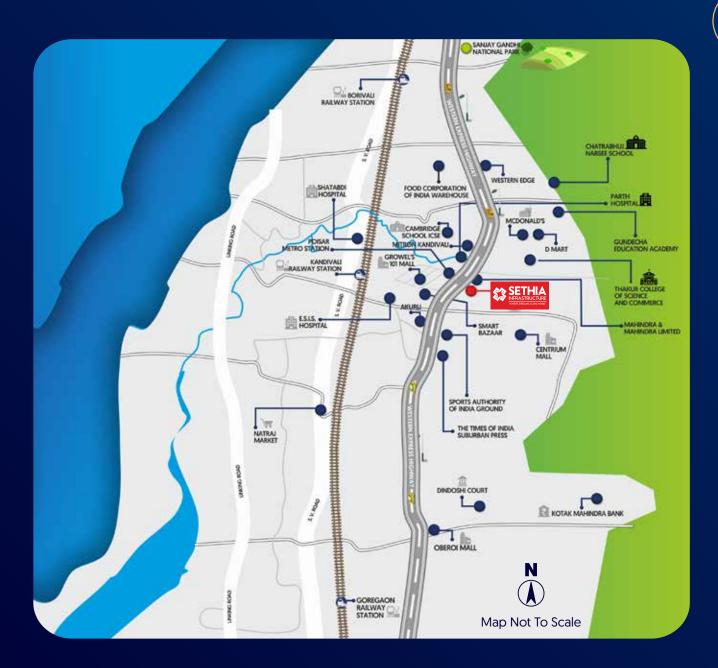

#### TRANSPORT NODES:

| • V | Vestern Express Highway      | 0 min   |
|-----|------------------------------|---------|
| • P | oisar Metro Station          | 1 Min   |
| • K | andivali Railway Station     | 5 Mins  |
| • S | V Road/ Link Road            | 10 Mins |
| • P | roposed Coastal Freeway      | 15 Mins |
| • N | lumbai International Airport | 20 Mins |
| • C | omestic Airport              |         |

#### MALLS AND RETAIL AVENUES:

| • | 101 Growel's Mall            | 1 Min   |
|---|------------------------------|---------|
| • | Lokhandwala Shopping Complex | 1 Min   |
| • | Thakur Shopping Mall         | 4 Mins  |
| • | DMart                        | .4 Mins |
| • | Raghuleela Mall              | 5 Mins  |
| • | Oberoi Mall                  | 8 Mins  |

#### BUSINESS DISTRICTS:

| Infinity Park                     | 7 Mins  |
|-----------------------------------|---------|
| Nirlon Compound/ NESCO            | 8 Mins  |
| Mindspace                         | 10 Mins |
| MIDC/ SEEPZ                       | 15 Mins |
| • Andheri–Kurla Business District | 15 Mins |
| • BKC                             | 30 Mins |

| • | Lokhandwala | Foundation | School | 1 min |
|---|-------------|------------|--------|-------|
|   |             |            |        |       |

- Thakur College Of Engineering & Tech.....5 mins
- Thakur Public School (CBSE).....5 mins
- Ryan International School (CBSE)......5 mins
- Oxford Public School (ICSE)......5 mins
- Cambridge School ICSE......5 Mins

#### HEALTHCARE:

- Seven Star Multi-Speciality Hospital......5 mins
- ESIC Speciality Hospital......5 mins
- DNA Multi-Speciality Hospital.....7 mins
- Sanjeevani Hospital.....8 mins

- Sports Authority of India.....1 min
- Sachin Tendulkar Gymkhana......7 mins
- Essel World and Water Kingdom......15 mins

# A Destination That Offers The Best Of Everything

WEH

Proposed Coastal Road

Western Railway

Social life in and around

School & Education

Leisure & Entertainment

Functional Metro Line 7

Near Aarey & SGNP