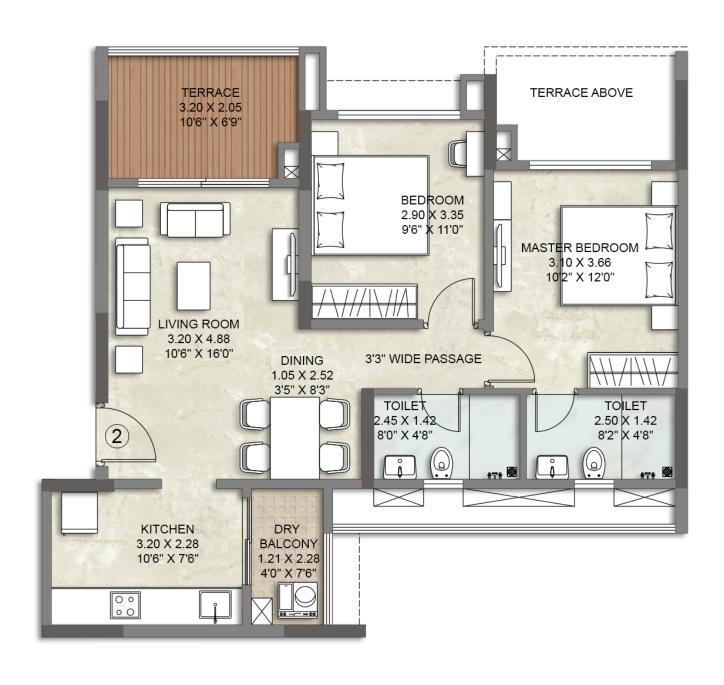

T (FUTURE DEVELOPMENT)

#### **LEGENDS**

- 01. ENTRANCE PLAZA WITH WATER FEATURE
- 02. CHESS COURT
- 03. OLD FOLKS CORNER
- 04. REFLEXOLOGY PATH
- **05. SEATING ALCOVE**
- 06. OUTDOOR FITNESS COURT
- 07. AMPHITHEATRE
- 08. PARTY LAWN
- 09. SWIMMING POOL
- 10. MULTIPURPOSE PLAY COURT
- 11. SKATING RINK
- 12. CLIMBING WALL
- 13. CHILDREN'S PLAY AREA
- 14. PALM COURT
- 15. JOGGING TRACK







#### FLOOR PLAN - WING A





#### FLOOR PLAN - WING A

 $2^{ND}$ ,  $4^{TH}$ ,  $6^{TH}$ ,  $10^{TH}$ ,  $12^{TH}$ , &  $16^{TH}$  FLOOR





#### **REFUGE FLOOR PLAN - WING A**

8<sup>TH</sup> & 14<sup>TH</sup> FLOOR







#### **APARTMENT NO. 1 WING - A**

 $1^{ST}$ ,  $3^{RD}$ ,  $5^{TH}$ ,  $7^{TH}$   $9^{TH}$ ,  $11^{TH}$ ,  $13^{TH}$  &  $15^{TH}$  FLOOR





#### **APARTMENT NO. 2 WING - A**





#### **APARTMENT NO. 3 WING - A**





#### **APARTMENT NO. 4 WING - A**





#### **APARTMENT NO. 1 WING - A**





#### **APARTMENT NO. 2 WING - A**





#### **APARTMENT NO. 3 WING - A**





#### **APARTMENT NO. 4 WING - A**





## HANDPICKED TO GIVE YOU THE BEST THAT YOU DESERVE



#### **PROJECT HIGHLIGHTS**

- Buildings designed for earthquake loads as per applicable I.S. code.
- Premium Entrance Lobby
- · Well- finished Elevator lobbies on each floor
- Elevators in each wing



#### **APARTMENT FEATURES**

- Well planned apartments with vitrified tiles in living room, dining, passages and bedrooms
- Laminate finish main door shutter
- All internal door shutters with paint finish
- Gupsum finished internal walls
- Aluminum powder coated sliding windows with mosquito net.
- Gril