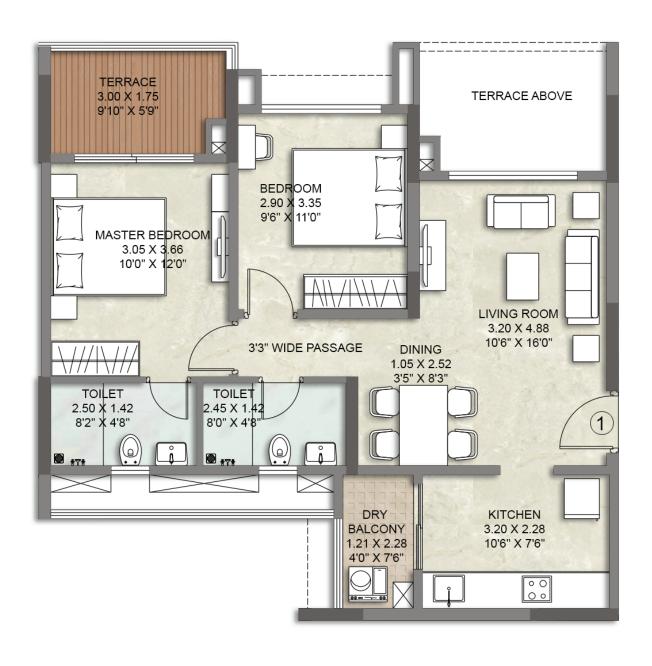

#### **APARTMENT NO. 1 WING - A**

 $1^{ST}$ ,  $3^{RD}$ ,  $5^{TH}$ ,  $7^{TH}$   $9^{TH}$ ,  $11^{TH}$ ,  $13^{TH}$  &  $15^{TH}$  FLOOR

#### **APARTMENT NO. 1 WING - A**