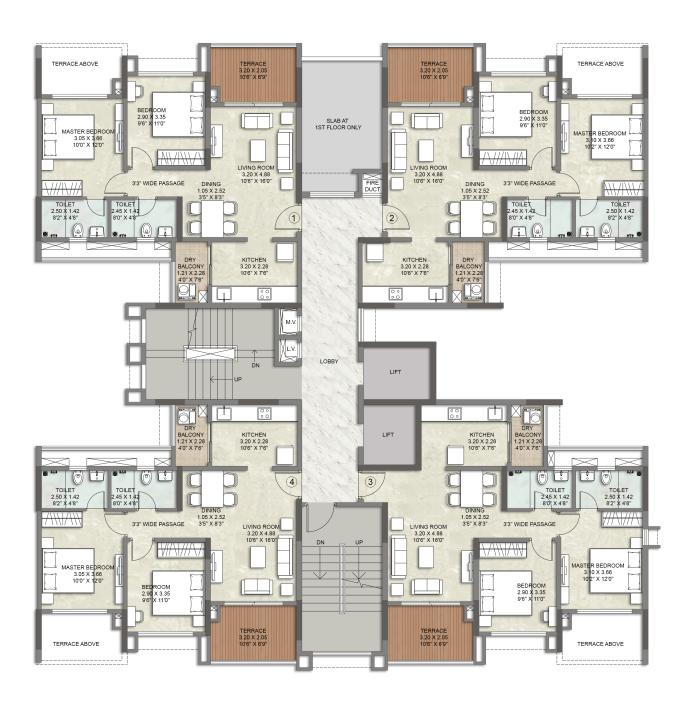

#### FLOOR PLAN - WING A

 $2^{ND}$ ,  $4^{TH}$ ,  $6^{TH}$ ,  $10^{TH}$ ,  $12^{TH}$ , &  $16^{TH}$  FLOOR

#### **APARTMENT NO. 1 WING - A**

 $1^{ST}$ ,  $3^{RD}$ ,  $5^{TH}$ ,  $7^{TH}$   $9^{TH}$ ,  $11^{TH}$ ,  $13^{TH}$  &  $15^{TH}$  FLOOR

#### **APARTMENT NO. 2 WING - A**

#### **APARTMENT NO. 3 WING - A**

#### **APARTMENT NO. 4 WING - A**