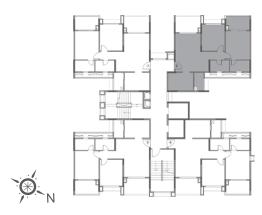

ING ALCOVE**
- 06. OUTDOOR FITNESS COURT
- 07. AMPHITHEATRE
- 08. PARTY LAWN
- 09. SWIMMING POOL
- 10. MULTIPURPOSE PLAY COURT
- 11. SKATING RINK
- 12. CLIMBING WALL
- 13. CHILDREN'S PLAY AREA
- 14. PALM COURT
- 15. JOGGING TRACK







#### FLOOR PLAN - WING A





#### FLOOR PLAN - WING A

 $2^{ND}$ ,  $4^{TH}$ ,  $6^{TH}$ ,  $10^{TH}$ ,  $12^{TH}$ , &  $16^{TH}$  FLOOR





#### **REFUGE FLOOR PLAN - WING A**

8<sup>TH</sup> & 14<sup>TH</sup> FLOOR







#### **APARTMENT NO. 1 WING - A**

 $1^{ST}$ ,  $3^{RD}$ ,  $5^{TH}$ ,  $7^{TH}$   $9^{TH}$ ,  $11^{TH}$ ,  $13^{TH}$  &  $15^{TH}$  FLOOR





#### **APARTMENT NO. 2 WING - A**





#### **APARTMENT NO. 3 WING - A**





#### **APARTMENT NO. 4 WING - A**





#### **APARTMENT NO. 1 WING - A**





#### **APARTMENT NO. 2 WING - A**





#### **APARTMENT NO. 3 WING - A**





#### **APARTMENT NO. 4 WING - A**





## HANDPICKED TO GIVE YOU THE BEST THAT YOU DESERVE



#### **PROJECT HIGHLIGHTS**

- Buildings designed for earthquake loads as per applicable I.S. code.
- Premium Entrance Lobby
- · Well- finished Elevator lobbies on each floor
- Elevators in each wing



#### **APARTMENT FEATURES**

- Well planned apartments with vitrified tiles in living room, dining, passages and bedrooms
- Laminate finish main door shutter
- All internal door shutters with paint finish
- Gupsum finished internal walls
- Aluminum powder coated sliding windows with mosquito net.
- Grills for all sliding windows (except sliding doors)
- Telephone point in the living room and master bedroom
- TV Cable point in the living room and master bedro