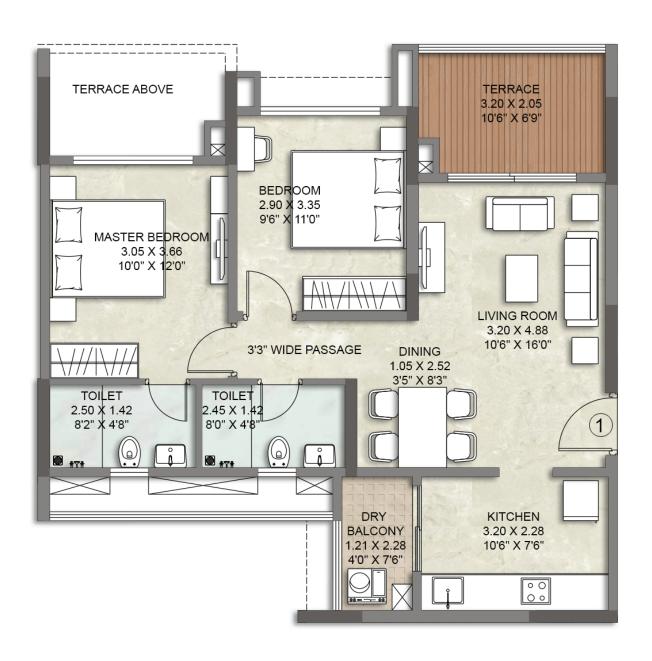

#### **APARTMENT NO. 1 WING - A**

 $1^{ST}$ ,  $3^{RD}$ ,  $5^{TH}$ ,  $7^{TH}$   $9^{TH}$ ,  $11^{TH}$ ,  $13^{TH}$  &  $15^{TH}$  FLOOR

#### **APARTMENT NO. 1 WING - A**