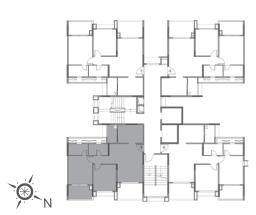

09. SWIMMING POOL
- 10. MULTIPURPOSE PLAY COURT
- 11. SKATING RINK
- 12. CLIMBING WALL
- 13. CHILDREN'S PLAY AREA
- 14. PALM COURT
- 15. JOGGING TRACK







#### FLOOR PLAN - WING A





#### FLOOR PLAN - WING A

 $2^{ND}$ ,  $4^{TH}$ ,  $6^{TH}$ ,  $10^{TH}$ ,  $12^{TH}$ , &  $16^{TH}$  FLOOR





#### **REFUGE FLOOR PLAN - WING A**

8<sup>TH</sup> & 14<sup>TH</sup> FLOOR







#### **APARTMENT NO. 1 WING - A**

 $1^{ST}$ ,  $3^{RD}$ ,  $5^{TH}$ ,  $7^{TH}$   $9^{TH}$ ,  $11^{TH}$ ,  $13^{TH}$  &  $15^{TH}$  FLOOR





#### **APARTMENT NO. 2 WING - A**





#### **APARTMENT NO. 3 WING - A**





#### **APARTMENT NO. 4 WING - A**





#### **APARTMENT NO. 1 WING - A**





#### **APARTMENT NO. 2 WING - A**





#### **APARTMENT NO. 3 WING - A**





#### **APARTMENT NO. 4 WING - A**





## HANDPICKED TO GIVE YOU THE BEST THAT YOU DESERVE



#### **PROJECT HIGHLIGHTS**

- Buildings designed for earthquake loads as per applicable I.S. code.
- Premium Entrance Lobby
- · Well- finished Elevator lobbies on each floor
- Elevators in each wing



#### **APARTMENT FEATURES**

- Well planned apartments with vitrified tiles in living room, dining, passages and bedrooms
- Laminate finish main door shutter
- All internal door shutters with paint finish
- Gupsum finished internal walls
- Aluminum powder coated sliding windows with mosquito net.
- Grills for all sliding windows (except sliding doors)
- Telephone point in the living room and master bedroom
- TV Cable point in the living room and master bedroom
- Internet point in the living room and master bedroom
- Provision for Air