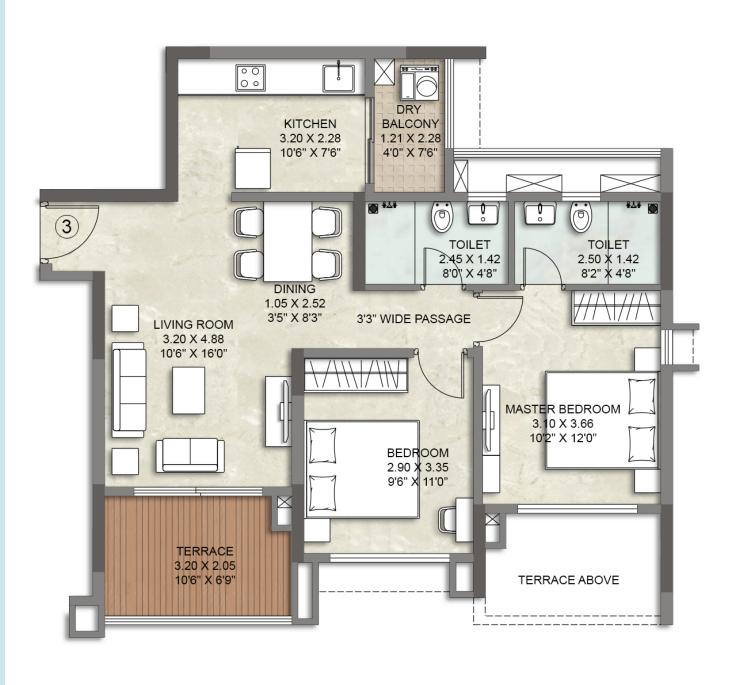

*

- 01. ENTRANCE PLAZA WITH WATER FEATURE
- 02. CHESS COURT
- 03. OLD FOLKS CORNER
- 04. REFLEXOLOGY PATH
- **05. SEATING ALCOVE**
- 06. OUTDOOR FITNESS COURT
- 07. AMPHITHEATRE
- 08. PARTY LAWN
- 09. SWIMMING POOL
- 10. MULTIPURPOSE PLAY COURT
- 11. SKATING RINK
- 12. CLIMBING WALL
- 13. CHILDREN'S PLAY AREA
- 14. PALM COURT
- 15. JOGGING TRACK







#### FLOOR PLAN - WING A





#### FLOOR PLAN - WING A

 $2^{ND}$ ,  $4^{TH}$ ,  $6^{TH}$ ,  $10^{TH}$ ,  $12^{TH}$ , &  $16^{TH}$  FLOOR





#### **REFUGE FLOOR PLAN - WING A**

8<sup>TH</sup> & 14<sup>TH</sup> FLOOR







#### **APARTMENT NO. 1 WING - A**

 $1^{ST}$ ,  $3^{RD}$ ,  $5^{TH}$ ,  $7^{TH}$   $9^{TH}$ ,  $11^{TH}$ ,  $13^{TH}$  &  $15^{TH}$  FLOOR





#### **APARTMENT NO. 2 WING - A**





#### **APARTMENT NO. 3 WING - A**





#### **APARTMENT NO. 4 WING - A**





#### **APARTMENT NO. 1 WING - A**





#### **APARTMENT NO. 2 WING - A**





#### **APARTMENT NO. 3 WING - A**





#### **APARTMENT NO. 4 WING - A**





## HANDPICKED TO GIVE YOU THE BEST THAT YOU DESERVE



#### **PROJECT HIGHLIGHTS**

- Buildings designed for earthquake loads as per applicable I.S. code.
- Premium Entrance Lobby
- · Well- finished Elevator lobbies on each floor
- Elevators in each wing



#### **APARTMENT FEATURES**

- Well planned apartments with vitrified tiles in living room, dining, passages and bedrooms
- Laminate finish main door shutter
- All internal door shutters with paint finish
- Gupsum finished internal walls
- Aluminum powder coated sliding windows with mosquito net.
- Grills for all sliding windows (except slid