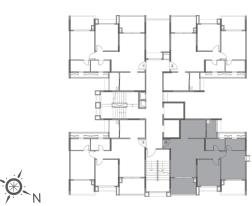

#### FLOOR PLAN - WING A

#### FLOOR PLAN - WING A

 $2^{ND}$ ,  $4^{TH}$ ,  $6^{TH}$ ,  $10^{TH}$ ,  $12^{TH}$ , &  $16^{TH}$  FLOOR