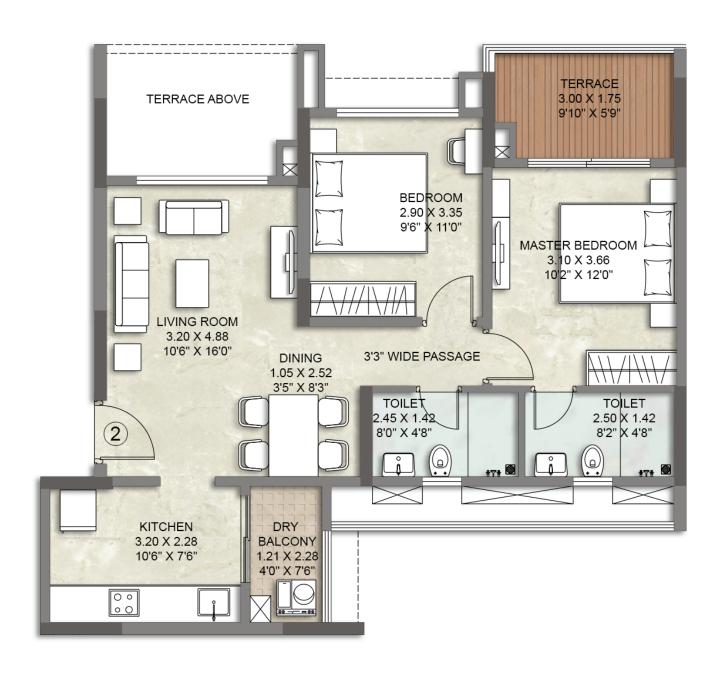

#### **APARTMENT NO. 2 WING - A**

representational (not actual) in nature and are only for the purpose of illustrating / reflecting a possible layout and do not form a part of the standard specifications, amenities, services, etc. to be provided in respect of the flat. All specifications of the flat shall be as per the agreement for sale (if any) between the parties. | #Not to scale. The above-mentioned dimensions are in meters & (feet). (1 Meter =3.28 Feet) The furniture / fixtures etc. shown in the image are only indicative and representational (not actual) in nature and are only for the purpose of illustrating / indicating a possible layout and do not form a part of the standard specifications, amenities, services, etc. to be provided in respect of the flat. All specifications of the flat shall be as per the agreement for sale (if any) between the parties. | For third party equipment(s) / appliance(s): "Warranty / Guarantee of the 3rd party product / amenity is subject to the concerned supplier's / manufacturer's corresponding warranty / guarantee terms and conditions."