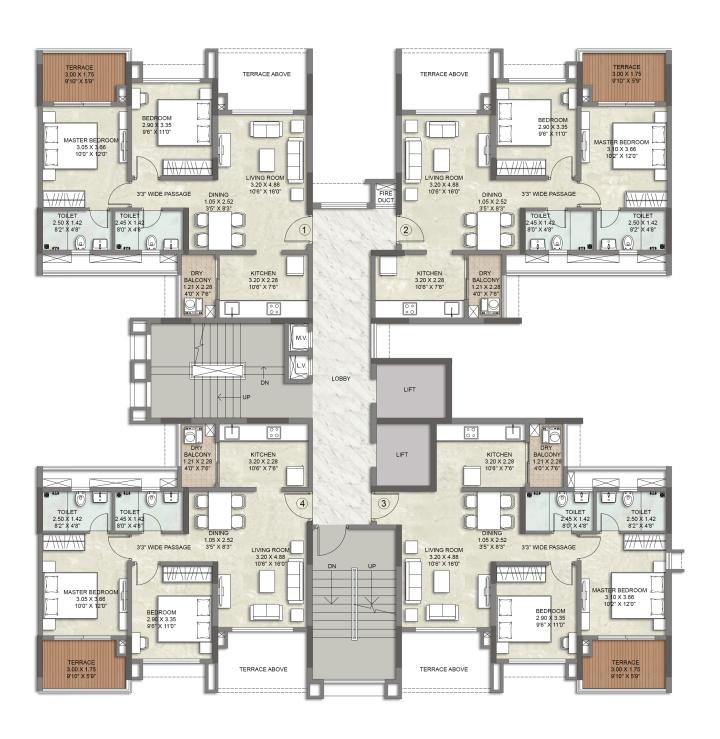

#### FLOOR PLAN - WING A

#### FLOOR PLAN - WING A

 $2^{ND}$ ,  $4^{TH}$ ,  $6^{TH}$ ,  $10^{TH}$ ,  $12^{TH}$ , &  $16^{TH}$  FLOOR