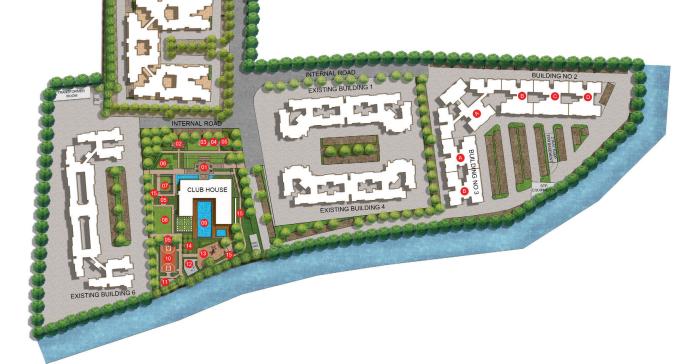

#### **COMPLEX LAYOUT**

AMENITY PLOT (FUTURE DEVELOPMENT)

#### **LEGENDS**

- 01. ENTRANCE PLAZA WITH WATER FEATURE
- 02. CHESS COURT
- 03. OLD FOLKS CORNER
- 04. REFLEXOLOGY PATH
- **05. SEATING ALCOVE**
- 06. OUTDOOR FITNESS COURT
- 07. AMPHITHEATRE
- 08. PARTY LAWN
- 09. SWIMMING POOL
- 10. MULTIPURPOSE PLAY COURT
- 11. SKATING RINK
- 12. CLIMBING WALL
- 13. CHILDREN'S PLAY AREA
- 14. PALM COURT
- 15. JOGGING TRACK