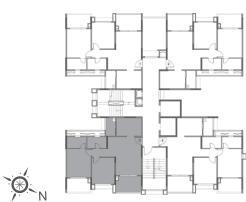

E
- 02. CHESS COURT
- 03. OLD FOLKS CORNER
- 04. REFLEXOLOGY PATH
- **05. SEATING ALCOVE**
- 06. OUTDOOR FITNESS COURT
- 07. AMPHITHEATRE
- 08. PARTY LAWN
- 09. SWIMMING POOL
- 10. MULTIPURPOSE PLAY COURT
- 11. SKATING RINK
- 12. CLIMBING WALL
- 13. CHILDREN'S PLAY AREA
- 14. PALM COURT
- 15. JOGGING TRACK







#### FLOOR PLAN - WING A





#### FLOOR PLAN - WING A

 $2^{ND}$ ,  $4^{TH}$ ,  $6^{TH}$ ,  $10^{TH}$ ,  $12^{TH}$ , &  $16^{TH}$  FLOOR





#### **REFUGE FLOOR PLAN - WING A**

8<sup>TH</sup> & 14<sup>TH</sup> FLOOR







#### **APARTMENT NO. 1 WING - A**

 $1^{ST}$ ,  $3^{RD}$ ,  $5^{TH}$ ,  $7^{TH}$   $9^{TH}$ ,  $11^{TH}$ ,  $13^{TH}$  &  $15^{TH}$  FLOOR





#### **APARTMENT NO. 2 WING - A**





#### **APARTMENT NO. 3 WING - A**





#### **APARTMENT NO. 4 WING - A**





#### **APARTMENT NO. 1 WING - A**





#### **APARTMENT NO. 2 WING - A**





#### **APARTMENT NO. 3 WING - A**





#### **APARTMENT NO. 4 WING - A**





## HANDPICKED TO GIVE YOU THE BEST THAT YOU DESERVE



#### **PROJECT HIGHLIGHTS**

- Buildings designed for earthquake loads as per applicable I.S. code.
- Premium Entrance Lobby
- · Well- finished Elevator lobbies on each floor
- Elevators in each wing



#### **APARTMENT FEATURES**

- Well planned apartments with vitrified tiles in living room, dining, passages and bedrooms
- Laminate finish main door shutter
- All internal door shutters with paint finish
- Gupsum finished internal walls
- Aluminum powder coated sliding windows with mosquito net.
- Grills for all sliding windows (except sliding doors)
- Telephone point in the livin