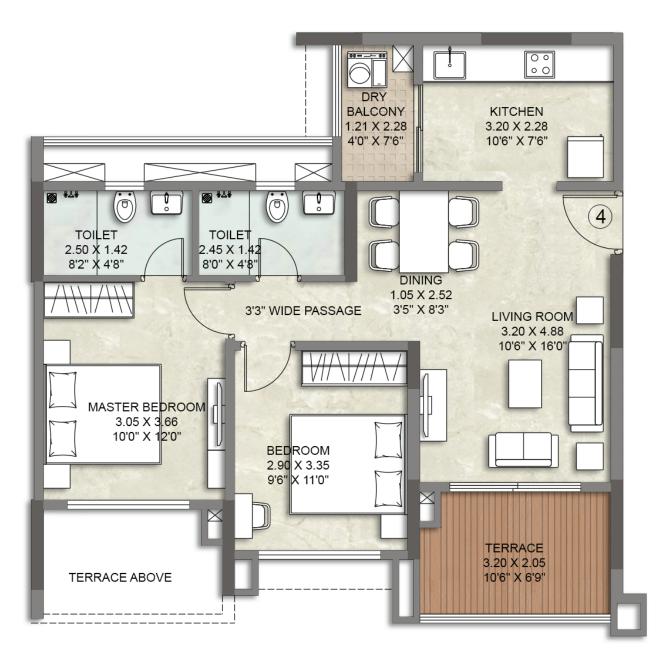

URE
- 02. CHESS COURT
- 03. OLD FOLKS CORNER
- 04. REFLEXOLOGY PATH
- **05. SEATING ALCOVE**
- 06. OUTDOOR FITNESS COURT
- 07. AMPHITHEATRE
- 08. PARTY LAWN
- 09. SWIMMING POOL
- 10. MULTIPURPOSE PLAY COURT
- 11. SKATING RINK
- 12. CLIMBING WALL
- 13. CHILDREN'S PLAY AREA
- 14. PALM COURT
- 15. JOGGING TRACK







#### FLOOR PLAN - WING A





#### FLOOR PLAN - WING A

 $2^{ND}$ ,  $4^{TH}$ ,  $6^{TH}$ ,  $10^{TH}$ ,  $12^{TH}$ , &  $16^{TH}$  FLOOR





#### **REFUGE FLOOR PLAN - WING A**

8<sup>TH</sup> & 14<sup>TH</sup> FLOOR







#### **APARTMENT NO. 1 WING - A**

 $1^{ST}$ ,  $3^{RD}$ ,  $5^{TH}$ ,  $7^{TH}$   $9^{TH}$ ,  $11^{TH}$ ,  $13^{TH}$  &  $15^{TH}$  FLOOR





#### **APARTMENT NO. 2 WING - A**





#### **APARTMENT NO. 3 WING - A**





#### **APARTMENT NO. 4 WING - A**





#### **APARTMENT NO. 1 WING - A**





#### **APARTMENT NO. 2 WING - A**





#### **APARTMENT NO. 3 WING - A**





#### **APARTMENT NO. 4 WING - A**





## HANDPICKED TO GIVE YOU THE BEST THAT YOU DESERVE



#### **PROJECT HIGHLIGHTS**

- Buildings designed for earthquake loads as per applicable I.S. code.
- Premium Entrance Lobby
- · Well- finished Elevator lobbies on each floor
- Elevators in each wing



#### **APARTMENT FEATURES**

- Well planned apartments with vitrified tiles in living room, dining, passages and bedrooms
- Laminate finish main door shutter
- All internal door shutters with paint finish
- Gupsum finished internal walls
- Aluminum powder coated sliding windows with mosquito net.
- Grills for all sliding windows (except sliding doors)
- Telephone point in the liv