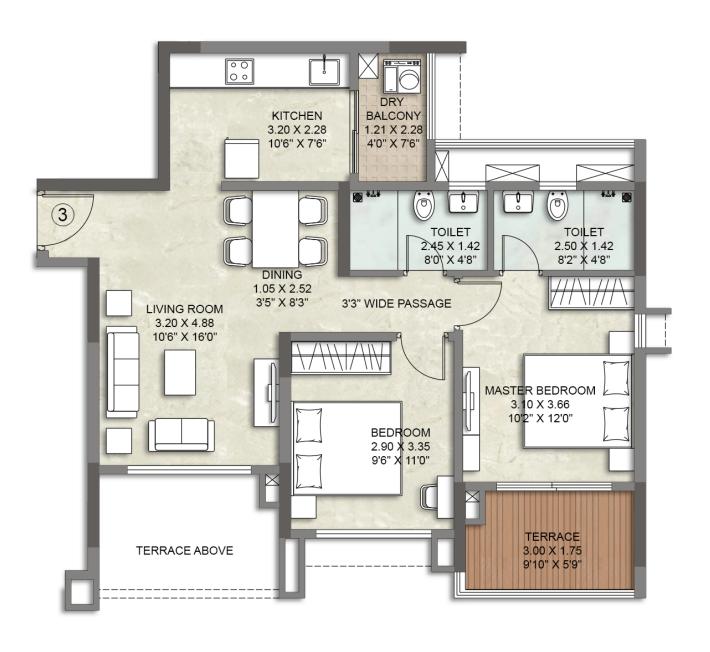

#### **APARTMENT NO. 3 WING - A**

representational (not actual) in nature and are only for the purpose of illustrating / reflecting a possible layout and do not form a part of the standard specifications, amenities, services, etc. to be provided in respect of the flat. All specifications of the flat shall be as per the agreement for sale (if any) between the parties. | #Not to scale. The above-mentioned dimensions are in meters & (feet). (1 Meter =3.28 Feet) The furniture / fixtures etc. shown in the image are only indicative and representational (not actual) in nature and are only for the purpose of illustrating / indicating a possible layout and do not form a part of the standard specifications, amenities, services, etc. to be provided in respect of the flat. All specifications of the flat shall be as per the agreement for sale (if any) between the parties. | For third party equipment(s) / appliance(s): "Warranty / Guarantee of the 3rd party product / amenity is subject to the concerned supplier's / manufacturer's corresponding warranty / guarantee terms and conditions."