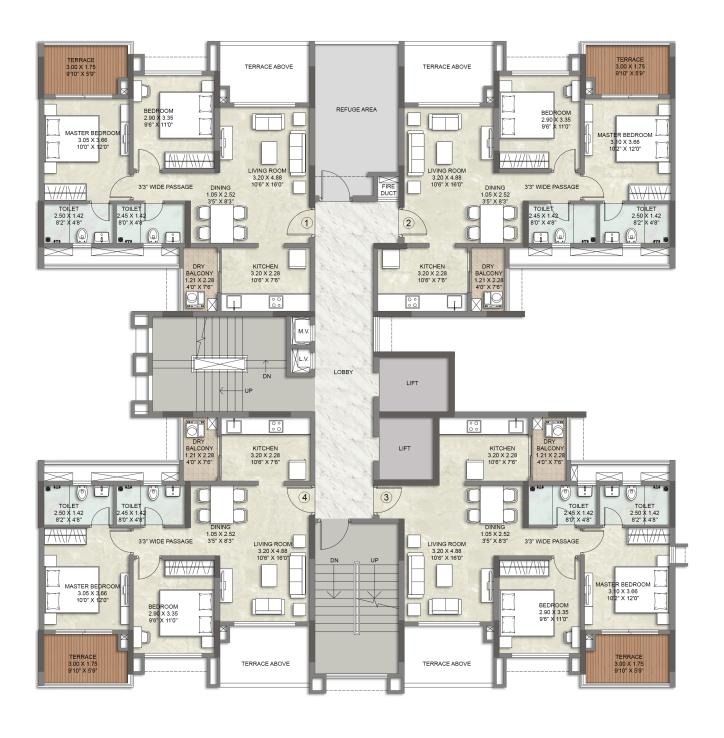

alpataru Serenity a readily livable destination. Manjri has been
declared inside PMC limits, hence its relative benefits can be
witnessed soon.





#### **COMPLEX LAYOUT**

AMENITY PLOT (FUTURE DEVELOPMENT)

#### **LEGENDS**

- 01. ENTRANCE PLAZA WITH WATER FEATURE
- 02. CHESS COURT
- 03. OLD FOLKS CORNER
- 04. REFLEXOLOGY PATH
- **05. SEATING ALCOVE**
- 06. OUTDOOR FITNESS COURT
- 07. AMPHITHEATRE
- 08. PARTY LAWN
- 09. SWIMMING POOL
- 10. MULTIPURPOSE PLAY COURT
- 11. SKATING RINK
- 12. CLIMBING WALL
- 13. CHILDREN'S PLAY AREA
- 14. PALM COURT
- 15. JOGGING TRACK







#### FLOOR PLAN - WING A





#### FLOOR PLAN - WING A

 $2^{ND}$ ,  $4^{TH}$ ,  $6^{TH}$ ,  $10^{TH}$ ,  $12^{TH}$ , &  $16^{TH}$  FLOOR





#### **REFUGE FLOOR PLAN - WING A**

8<sup>TH</sup> & 14<sup>TH</sup> FLOOR







#### **APARTMENT NO. 1 WING - A**

 $1^{ST}$ ,  $3^{RD}$ ,  $5^{TH}$ ,  $7^{TH}$   $9^{TH}$ ,  $11^{TH}$ ,  $13^{TH}$  &  $15^{TH}$  FLOOR





#### **APARTMENT NO. 2 WING - A**





#### **APARTMENT NO. 3 WING - A**





#### **APARTMENT NO. 4 WING - A**





#### **APARTMENT NO. 1 WING - A**





#### **APARTMENT NO. 2 WING - A**





#### **APARTMENT NO. 3 WING - A**





#### **APARTMENT NO. 4 WING - A**





## HANDPICKED TO GIVE YOU THE BEST THAT YOU DESERVE



#### **PROJECT HIGHLIGHTS**

- Buildings designed for earthquake loads as per applicable I.S. code.
- Premium Entrance Lobby
- · Well- finished Elevator lobbies on each floor
- Elevators in each wing



#### **APARTMENT FEATURES**

- Well planned apartments with vitrified tiles in living room, dining, passages and bedroo