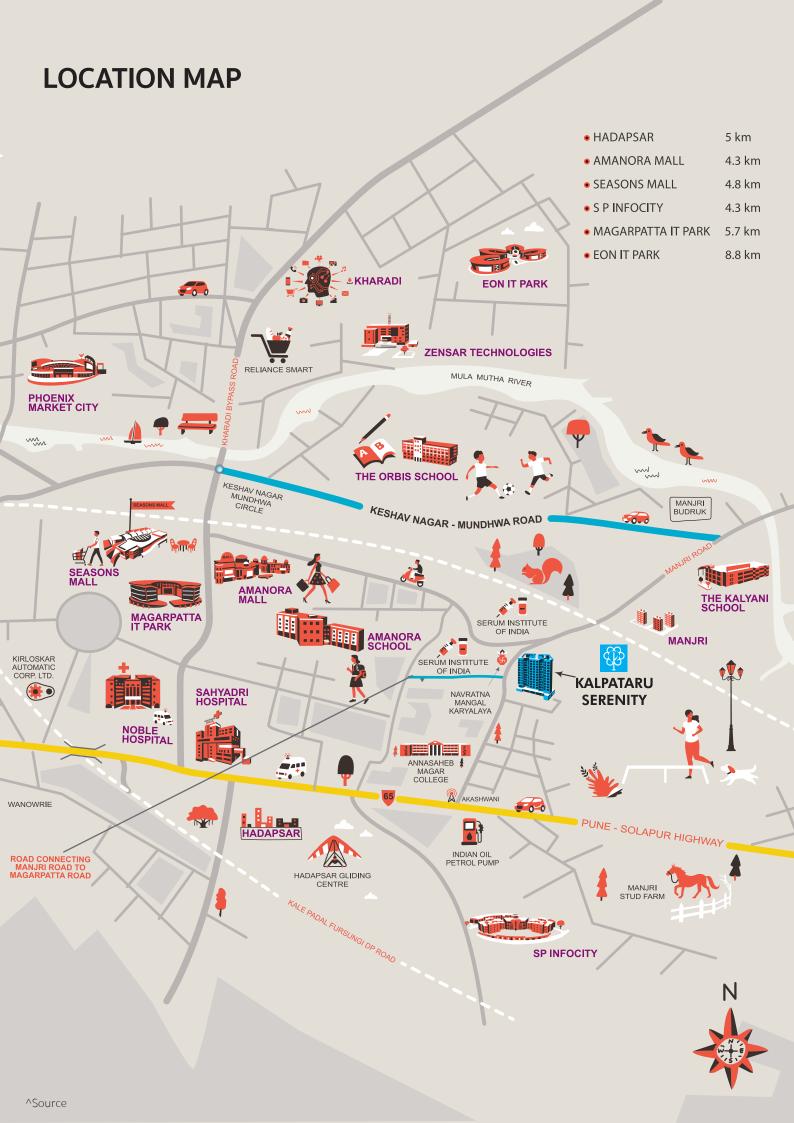

## EVERYTHING YOU NEED, AT AN EASY REACH

The strategic location of the property gives you the luxury to spend quality time with your loved ones. Being just 5 mins away from Hadapsar, here you get easy connectivity to Kharadi and EON IT Park via Keshav Nagar-Mundhwa Road. The Pune-Solapur Highway is just a KM away, whereas Pune Camp and NIBM Road are an easy drive away.

## HERE CONVENIENCE IS NO COINCIDENCE

The added benefit of a developed road infrastructure makes
Kalpataru Serenity a readily livable destination. Manjri has been
declared inside PMC limits, hence its relative benefits can be
witnessed soon.

^Google Maps as on 04/22. This is an approximate estimate (as per a third party website). | Not to scale. The furniture / fixtures etc. shown in the image are only indicative and

<sup>5</sup>Depiction of the complex / project / phase of the ongoing project is strictly for representational purposes only with the intention to facilitate an idea of the layout as presently proposed and / or approved, and is subject to changes / revisions by the concerned authorities in consonance with the laws and regulations applicable from time to time. The amenities / specifications, features & landscaping mentioned in the agreement for sale (if any) shall be considered as final. Customers are requested to refer to the sanctioned plans for the project / phase / complex for further details or visit https://maharera.mahaonline.gov.in/.