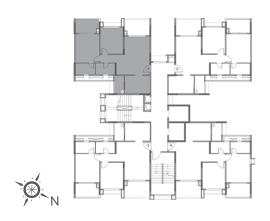

#### **APARTMENT NO. 1 WING - A**

 $1^{ST}$ ,  $3^{RD}$ ,  $5^{TH}$ ,  $7^{TH}$   $9^{TH}$ ,  $11^{TH}$ ,  $13^{TH}$  &  $15^{TH}$  FLOOR

#### **APARTMENT NO. 2 WING - A**