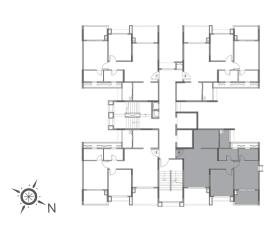

#### FLOOR PLAN - WING A

#### FLOOR PLAN - WING A

 $2^{ND}$ ,  $4^{TH}$ ,  $6^{TH}$ ,  $10^{TH}$ ,  $12^{TH}$ , &  $16^{TH}$  FLOOR