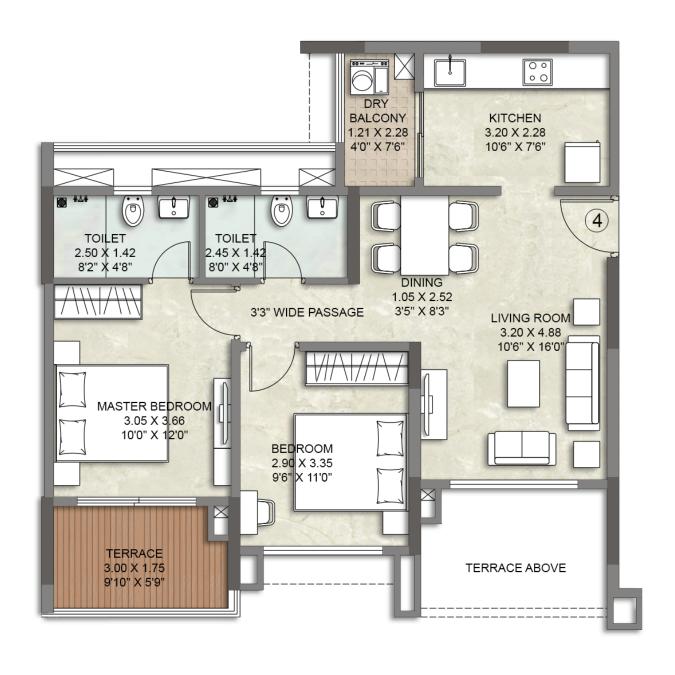

#### **APARTMENT NO. 1 WING - A**

 $1^{ST}$ ,  $3^{RD}$ ,  $5^{TH}$ ,  $7^{TH}$   $9^{TH}$ ,  $11^{TH}$ ,  $13^{TH}$  &  $15^{TH}$  FLOOR

#### **APARTMENT NO. 2 WING - A**

#### **APARTMENT NO. 3 WING - A**

#### **APARTMENT NO. 4 WING - A**