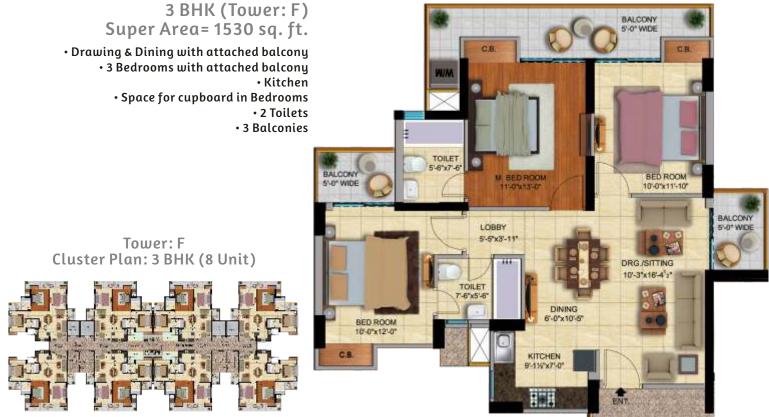

## 3 BHK (Tower: G) Super Area = 1530 sq. ft.

- Drawing & Dining with attached balcony
- 3 Bedrooms with attached balcony
- Kitchen
- Space for cupboard in Bedrooms
- 2 Toilets
- 3 balconies

#### Tower: G Cluster Plan: 3 BHK (12 Unit)

 Drawing Room & Dining Lounge with attached balcony
2 Bedrooms with attached balcony
Study Room Kitchen with attached balcony
Space for cupboard in Bedrooms • 2 Toilets • 3 balconies