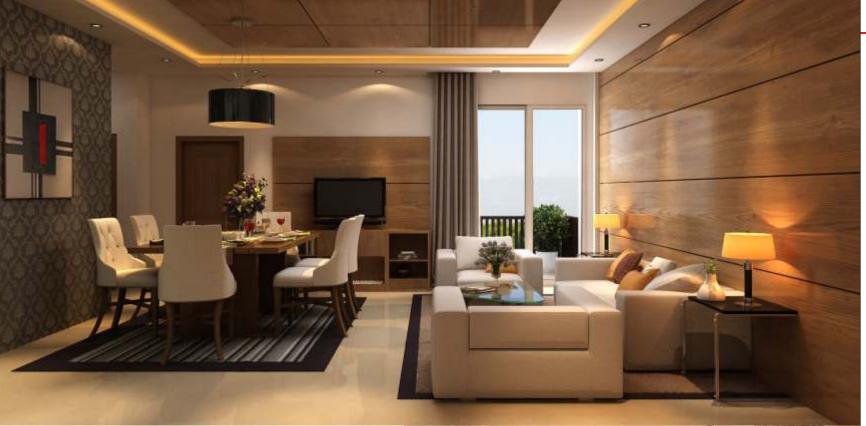

# focus on every small detail

FLOORING • Wooden Texture Tiles in Master bedroom • Vitrified tiles in drawing/dining/bedroom and kitchen • Combination of ceramic/antiskid tiles in toilets and balcony DOORS & WINDOWS • External doors and windows made of UPVC/Powder Coated Aluminium/Hardwood frames with flush or skin doors • Internal Hardwood frames with flush/skin doors KITCHEN • Granite Top on working platform • Stainless steel sink • Ceramic tiles 2' above working platform TOILET • Ceramic tiles up to 7' • Standard Bath fittings • Hot and Cold water arrangements INSIDE WALL FINISH • Wall Putty with OBD EXTERNAL FACADE • Exterior in superior paint finish ELECTRICAL • Copper wiring in concealed PVC conduits • Provision for TV, Telephone points in living room and all bedrooms SUPER STRUCTURE • Earthquake resistant R.C.C. frame structure