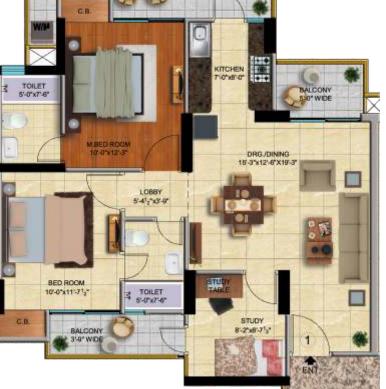

Tower: H & K Cluster Plan: 2 BHK+Study (4 Unit)

2 BHK (Tower: I & J) Super Area= 1150 sq. ft.

Drawing & Dining with attached balcony
2 Bedrooms with attached balcony

BEDROOM-2 10-6"X11"6"

OILET-2

BUN

LOBBY 7'-6"X8'-4%"

BALCON

DRG./DINING 11'-0"X17'-3"

- Kitchen with attached balcony
- Space for cupboard in Bedrooms
- 2 Toilets

ALCONY 40° WIDE

TOLET-1

• 3 balconies

Tower: I & J Cluster Plan: 2 BHK (8 Unit)