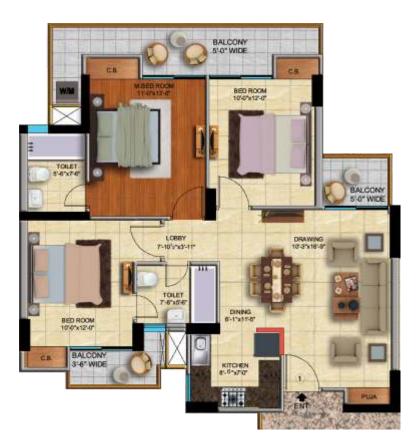

#### 2 BHK Tower: A to D Super Area= 1090 sq. ft. • Drawing Room & Dining Lounge with attached balcony • 2 Bedrooms with attached balcony • Kitchen with attached balcony • Space for cupboard in Bedrooms • 2 Toilets • 2 Balconies

Tower: A to D Cluster Plan: 2 BHK (12 Unit)

M BED ROOM

LO88Y 5'-8"x3'-6"

TOILET-1

5-0"x7-6"

- Drawing & Dining with attached balcony
- 2 Bedrooms with attached balcony
- Study with attached balcony
- Kitchen with attached balcony • Space for cupboard in Bedrooms
- 2 Toilets

BED ROOM 10'-0'x11'-4'2"

> BALCONY 3'-6" WIDE

TOILET-2 5'-0"x7'-6"

C.B.

• 3 balconies

Tower: E Cluster Plan: 2 BHK+Study (12 Unit)

BALCONY 5"-0" WIDE

RG. /DINING