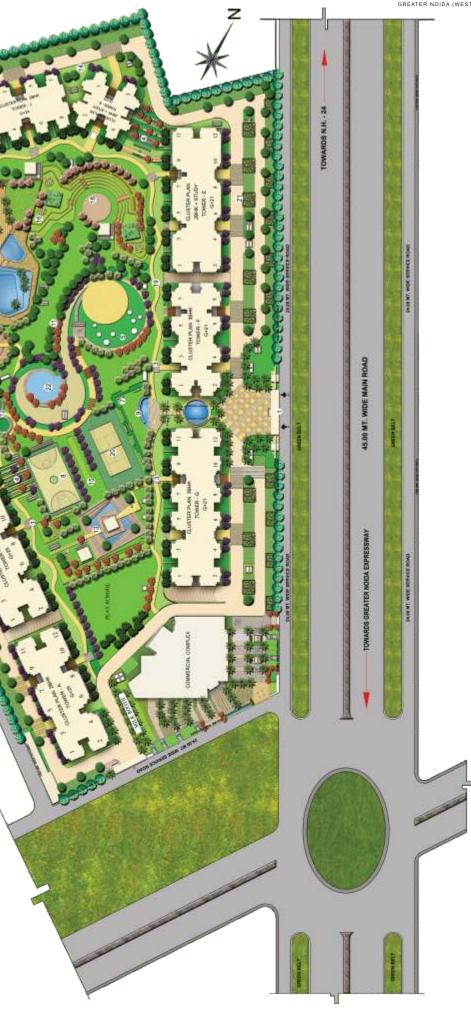

- Kids' Pool
- Amphitheater

SITE PLAN

## Legand

1. Entry / Exit 2. Club with Swimming Pool 3. Interactive Nodes 4. Tree Court 5. Interactive Fountain 6. Tot-lot 7. Elder's Seating 8. Basketball Court 9. Hibiscus Garden 10. Mound Garden 11. Ornamental Hedges with Pathway 12. Kids' Play 13. Pavilion / Mandir 14. Exercise Zone 15. Cricket Practice Pitch 16. Seating 17. Connecting Pathways 18. Amphitheater 19. Jogging Track 20. Multi Purpose Court 21. Pergola 22. Waterbody