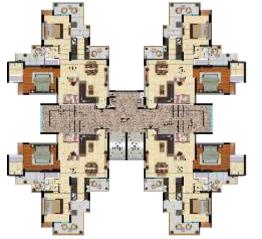

Tower: H & K Cluster Plan: 2 BHK+Study (4 Unit)

2 BHK (Tower: I & J) Super Area= 1150 sq. ft.

Drawing & Dining with attached balcony
2 Bedrooms with attached balcony

BEDROOM-2 10-6"X11"6"

OILET-2

BUN

LOBBY 7'-6"X8'-4%"