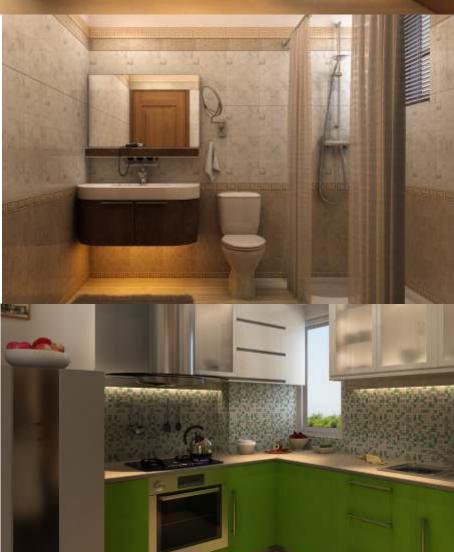

# focus on every small detail

FLOORING • Wooden Texture Tiles in Master bedroom • Vitrified tiles in drawing/dining/bedroom and kitchen • Combination of ceramic/antiskid tiles in toilets and balcony DOORS & WINDOWS • External doors and windows made of UPVC/Powder Coated Aluminium/Hardwood frames with flush or skin doors • Internal Hardwood frames with flush/skin doors KITCHEN • Granite Top on working platform • Stainless steel sink • Ceramic tiles 2' above working platform TOILET • Ceramic tiles up to 7' • Standard Bath fittings • Hot and Cold water arrangements INSIDE WALL FINISH • Wall Putty with OBD EXTERNAL FACADE • Exterior in superior paint finish ELECTRICAL • Copper wiring in concealed PVC conduits • Provision for TV, Telephone points in living room and all bedrooms SUPER STRUCTURE • Earthquake resistant R.C.C. frame structure