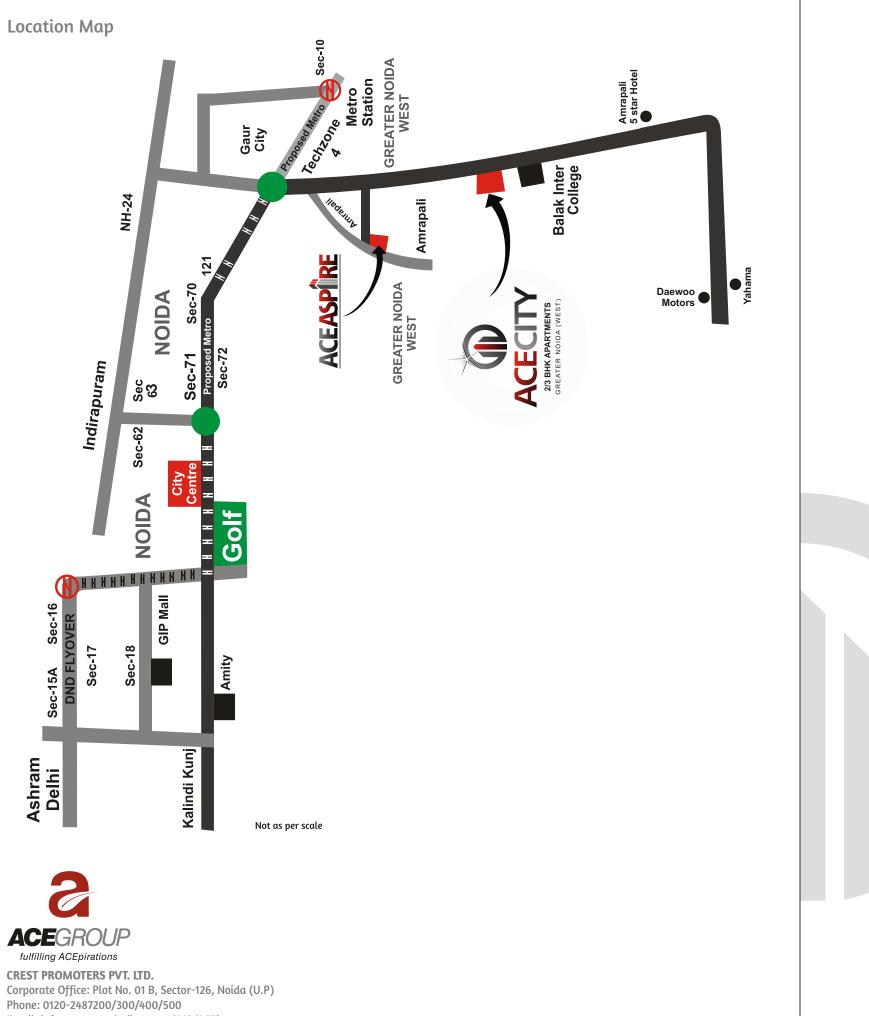

## where nature surrounds you

For those who know the dewy touch of fresh morning grass or the solitary walks on winding pathways or the peaceful shadows of the blossoming trees will love to call Ace City home. Living in Ace City absolutely feels like living amidst nature. An absolutely secure gated community with lush, landscaped gardens and a great social club for residents, Ace City offers a unique living experience. Ace City is most advantageously located at Gr. Noida (West) - the new cynosure of elite living. It's totally active with resourceful developments and is very well connected to major landmarks of Delhi, Noida and Ghaziabad.

• Adjoining Balak Inter College • 8 kms. from Noida City Centre Metro Station • 7 kms. from Sai Mandir • 8 kms. from Fortis Hospital •13 kms. from Kalindi Kunj • 15 mins. drive from sector-18

igns, layout, imaaes. c