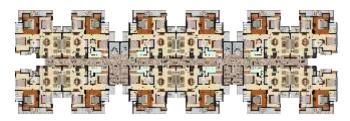

Tower: A to D Cluster Plan: 2 BHK (12 Unit)

M BED ROOM

LO88Y 5'-8"x3'-6"

TOILET-1

5-0"x7-6"

- Drawing & Dining with attached balcony
- 2 Bedrooms with attached balcony
- Study with attached balcony
- Kitchen with attached balcony • Space for cupboard in Bedrooms
- 2 Toilets

Tower: H & K Cluster Plan: 2 BHK+Study (4 Unit)

2 BHK (Tower: I & J) Super Area= 1150 sq. ft.

Drawing & Dining with attached balcony
2 Bedrooms with attached balcony

BEDROOM-2 10-6"X11"6"

OILET-2

BUN

LOBBY 7'-6"X8'-4%"