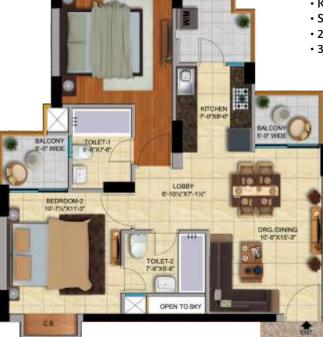

Tower: A to D Cluster Plan: 2 BHK (12 Unit)

M BED ROOM

LO88Y 5'-8"x3'-6"

TOILET-1

5-0"x7-6"

- Drawing & Dining with attached balcony
- 2 Bedrooms with attached balcony
- Study with attached balcony
- Kitchen with attached balcony • Space for cupboard in Bedrooms
- 2 Toilets

BED ROOM 10'-0'x11'-4'2"

> BALCONY 3'-6" WIDE

TOILET-2 5'-0"x7'-6"

C.B.

• 3 balconies

Tower: E Cluster Plan: 2 BHK+Study (12 Unit)

BALCONY 5"-0" WIDE

RG. /DINING