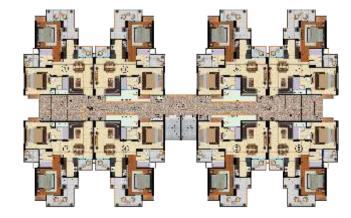

- Kids' Pool
- Amphitheater

SITE PLAN

## Legand

1. Entry / Exit 2. Club with Swimming Pool 3. Interactive Nodes 4. Tree Court 5. Interactive Fountain 6. Tot-lot 7. Elder's Seating 8. Basketball Court 9. Hibiscus Garden 10. Mound Garden 11. Ornamental Hedges with Pathway 12. Kids' Play 13. Pavilion / Mandir 14. Exercise Zone 15. Cricket Practice Pitch 16. Seating 17. Connecting Pathways 18. Amphitheater 19. Jogging Track 20. Multi Purpose Court 21. Pergola 22. Waterbody