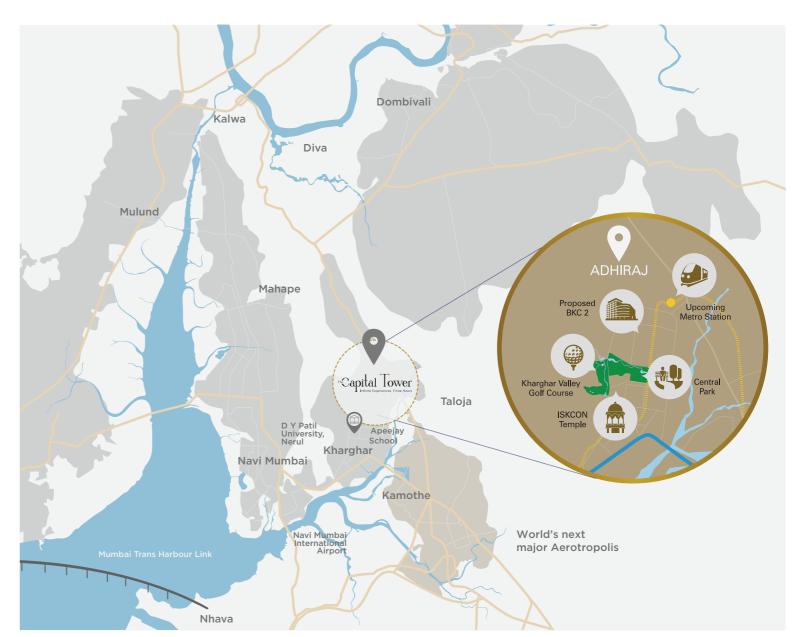

#### Kharghar - Right at the centre of Navi Mumbai. A Centre of Luxurious, Accessible & Lavish Living.

#### Navi Mumbai Corporate Park, Kharghar

- 345 acres of CIDCO commissioned business district, on the lines of Bandra-Kurla Complex
- Grade-A commercial district, with top corporates driving employment and growth
- Daily floating population of 1 Lakh

Central Park, Kharghar

- One of Asia's largest urban parks,
   the Central Park is spread over 290 acres
- Includes a plethora of theme parks, sports facilities and an amphitheatre

**Kharghar Valley Golf Course** 

- 18 hole golf course (11 operational) open to public
- Spread over 103 hectares with a clubhouse

Kharghar-Turbhe Parsik Tunnel (Proposed)

- An 8 km long road with 3 km in tunnel, the 8-lane tunnel would be connecting Turbhe Station to behind TATA Hospital in Kharghar.
- INR 1300 crore infra project.
- Would ease the traffic on Sion- Panvel expressway.

#### Weekend destinations – within 100 kms\* Lonavala, Matheran, Aamby Valley, Adlabs Imagica, Alibaug Commercial centres – 20 minutes\* DAKC - Dhirubhai Ambani Knowledge Centre, Mindspace - Juinagar, IT & ITES - Mahape, Vashi and CBD Belapur Colleges – 15 minutes\* MGM Engg. & Med. College, D. Y. Patil Engg. College, NIFT - Fashion Technology, ITM - Management College, NMIMS - Management College Entertainment & Shopping – 15 minutes\* Little World, Glomax, Seawoods Grand Central, Inorbit Mall Health facilities - 10 minutes\* TATA Cancer Research Centre, MGM Hospital, Apollo Hospital, Sterling Wockhardt Hospital Schools - 10 minutes\* Apeejay, Ryan International, Bal Bharati, DPS Recreation – 10 minutes\* World-class Golf Course, ISKCON Temple, Kharghar Hills, Central Park, D. Y. Patil Stadium

\*Internal research

Proposed infrastructure in the map is subject to govt. approval.