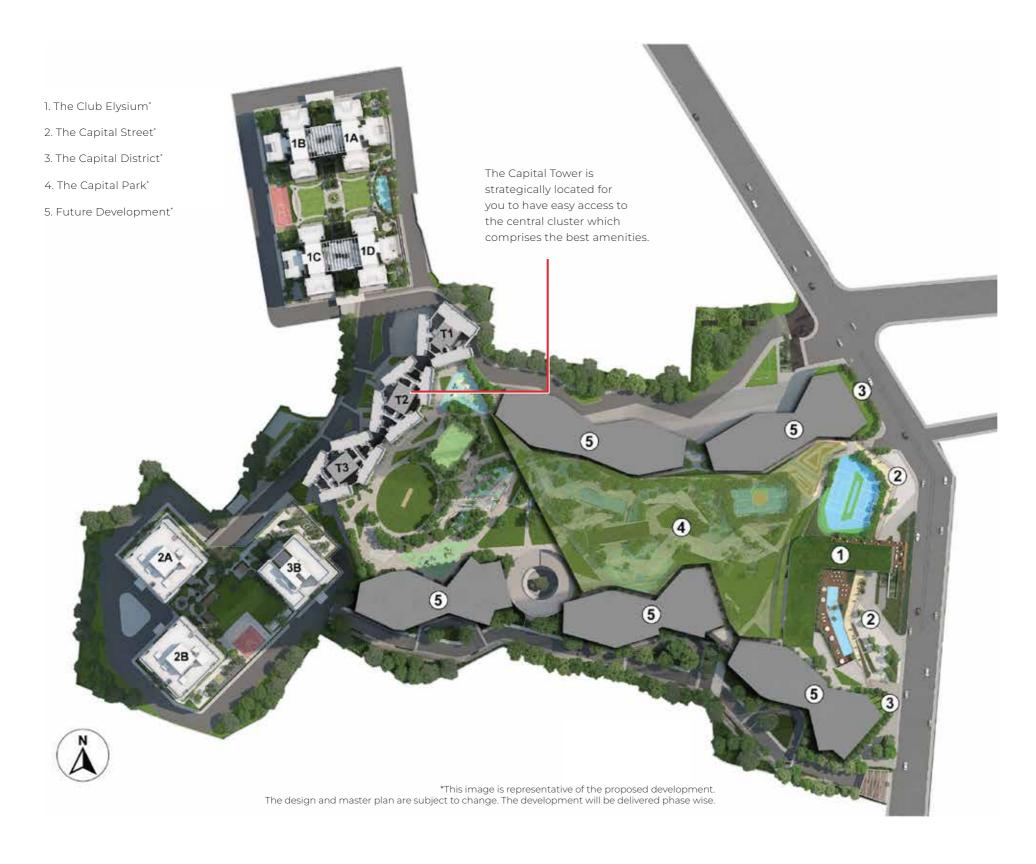

#### **Master Plan**

#### **■** The Capital of Infinite Experiences.

Image for representation purpose only.

Image for representation purpose only.

- Navi Mumbai's largest private park
- An ecosystem, where families stay in harmony with native flora having a multitude of amenities on a single vehicle-free podium
- Thoughtfully crafted for every age group
- 4-storey structure above the ground level, creating an inspiring space and protective island for the residents
- Landscape inspired by valleys and rivers

- A realm of retail outlets to provide you with infinite experiences out of your home
- Inspired by and built along the lines of bustling shopping places in some of the most beautiful cities on earth, including Dubai, Singapore, and Paris
- For all your infinite aspirations, this multi-levelled shopping destination will have anchor stores of leading brands
- Fine dining, Salon, Large format supermarket, Convenience stores etc.

#### ■ The Capital of Magnificence & Class.

Image for representation purpose only.

Image for representation purpose only.

- Welcome infinite business opportunities at your doorstep
- The Capital District will provide a spectrum wide enough to give wings to all ambitions, from enormous office spaces to smaller sizes, enabling our residents to live the walk-to-work concept and spend more time with their families
- Architected to add infinite success & growth in the lives of residents

ELYSIUM MEMBERS CLUB

- Add infinite fun & joy to your lives with Navi Mumbai's largest luxury clubhouse
- More than a clubhouse, Club Elysium is a community that offers membership to those who appreciate its value and have a taste for lavish living
- Different levels of the club cater to different experiences
- Exclusive spaces crafted for your social circle
- Gym, Squash Court, Hobby Area, Fine Dining & many more