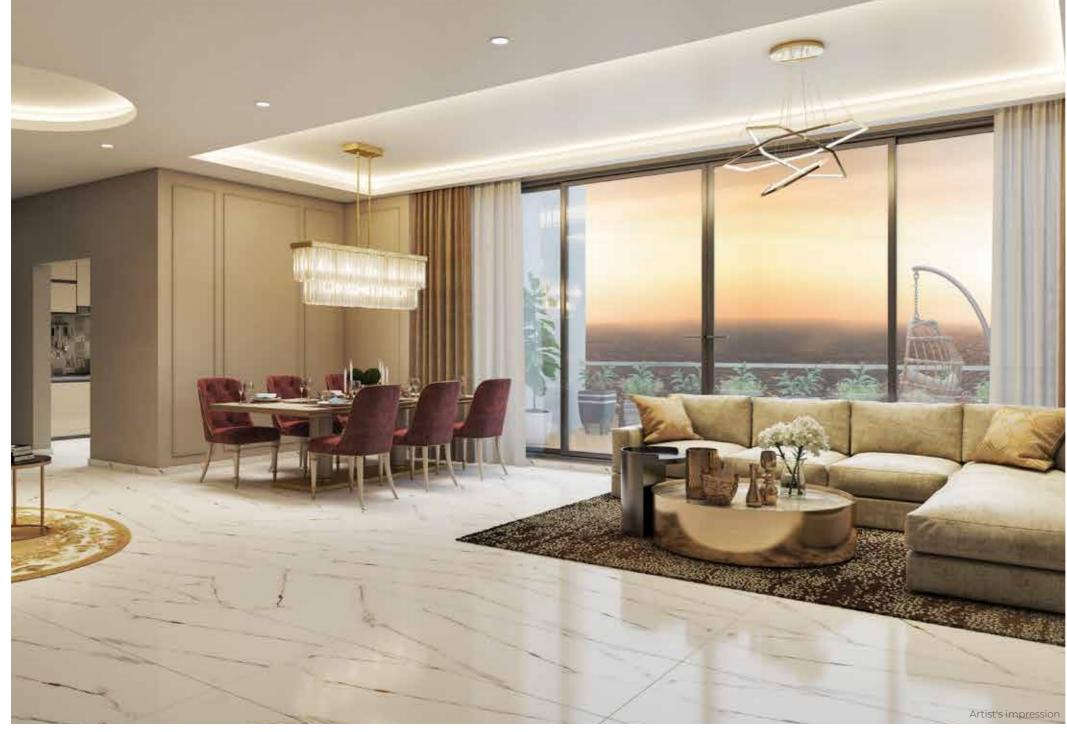

#### An array of features to enhance the daily living of house owners

- Double height sun decks with French windows
- Cross ventilation in all residences
- Premium vitrified tile flooring
- Separate wardrobe areas in bedrooms
- Premium granite countertops
- Stainless steel sinks
- Chrome plated bathroom fittings with premium sanitaryware and designer anti skid tiles