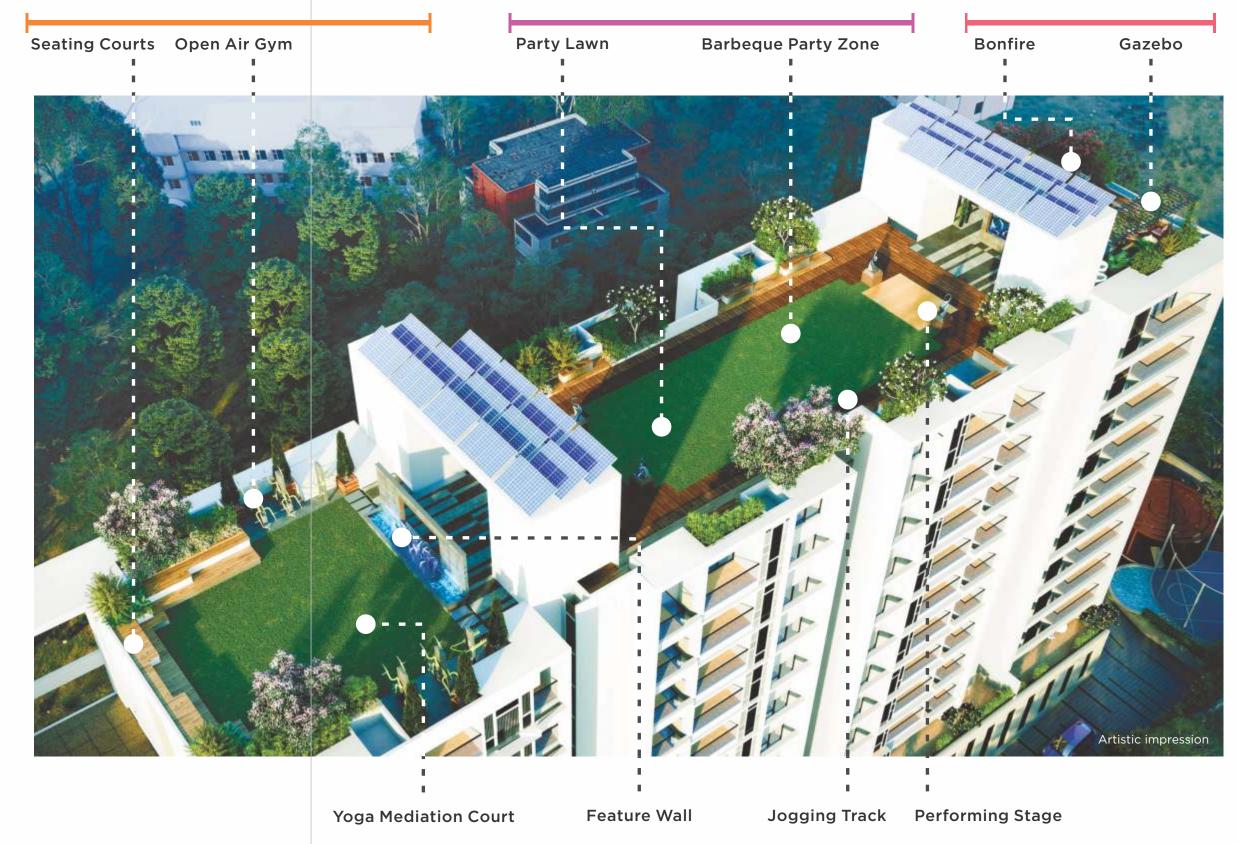

# A Universe of Delights in the Sky

# **ROOF TOP AMENITIES**

Fitness ZoneEntertainment ZoneHot Zone