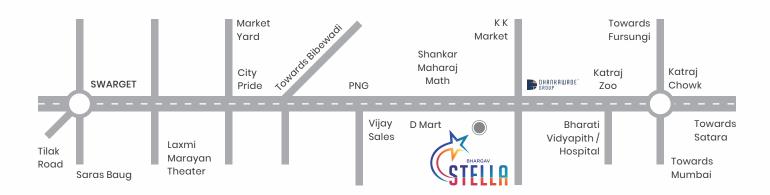

# LOCATION MAP

# **KEY DISTANCES**

| Jai Hind Showroom             | 0.1 km | Muktangan English School & Jr. College | 2.2 km  |
|-------------------------------|--------|----------------------------------------|---------|
| Shankar Maharaj Math          | 0.1 km | Market Yard Pune                       | 2.3 km  |
| KK Market                     | 0.1 km | Rosary School                          | 2.8 km  |
| Ranka Jewellers               | 1.0 km | City International School              | 3.1 km  |
| D Mart                        | 1.0 km | Swargate ST Stand                      | 3.6 km  |
| Bharati Vidyapeeth / Hospital | 1.1 km | Saras Baug                             | 4.0 km  |
| Katraj Zoo                    | 1.5 km | Pune Railway Station                   | 8.4 km  |
| Taljai                        | 2.0 km | Airport                                | 17.0 km |
| Katraj Chowk                  | 2.2 km |                                        |         |