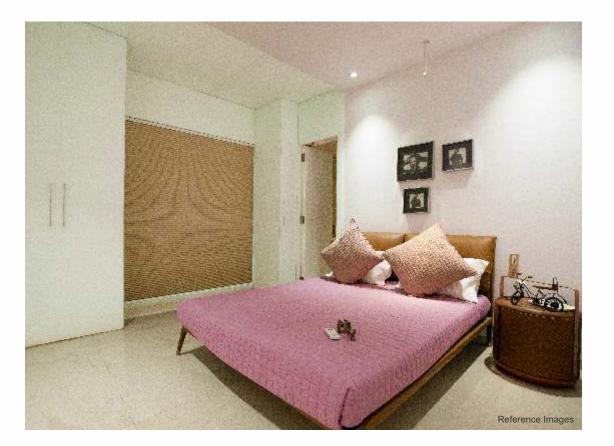

#### Doors

- Main door: Attractive laminated finish main door
- Bedroom door: Flush door with laminate finish
- Terrace : Aluminium sliding door with mosquito mesh