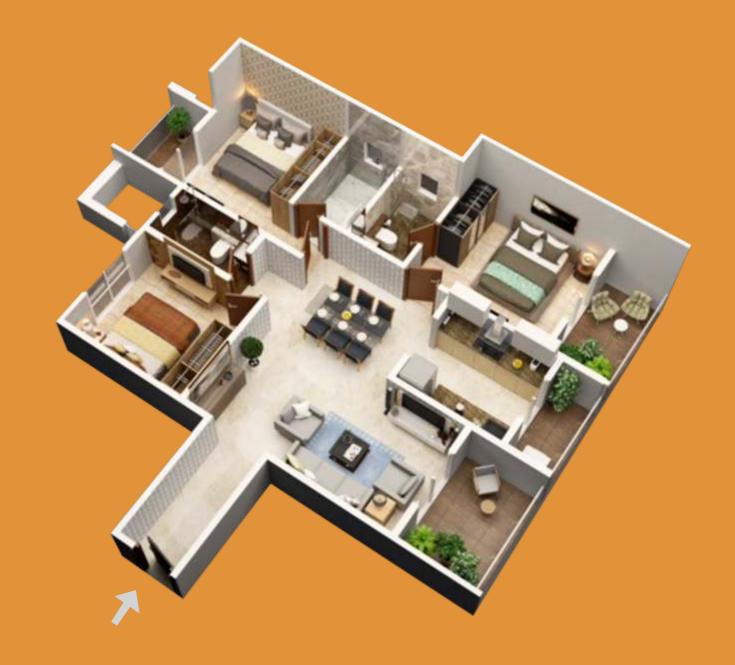

#### **Common Amenities**

- 100% DG backup for common amenities & lifts
- Solar system
- Separate Entry and Exit for Residential and Commercial
- Fire fighting system

A Gateway to the Starry Life

**3 BHK with Designer Entrance Lobby** 