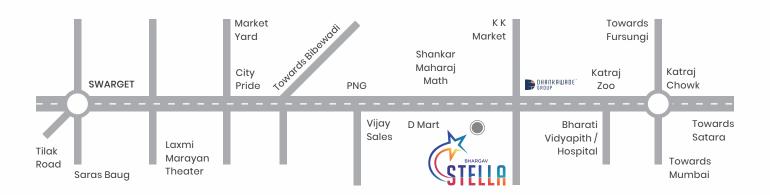

# **LOCATION MAP**

## **KEY DISTANCES**

| Jai Hind Showroo | m             | 0.1 km | Muktangan English School & Jr. College | 2.2 km  |
|------------------|---------------|--------|----------------------------------------|---------|
| Shankar Maharaj  | Math          | 0.1 km | Market Yard Pune                       | 2.3 km  |
| KK Market        |               | 0.1 km | Rosary School                          | 2.8 km  |
| Ranka Jewellers  |               | 1.0 km | City International School              | 3.1 km  |
| D Mart           |               | 1.0 km | Swargate ST Stand                      | 3.6 km  |
| Bharati Vidyapee | th / Hospital | 1.1 km | Saras Baug                             | 4.0 km  |
| Katraj Zoo       |               | 1.5 km | Pune Railway Station                   | 8.4 km  |
| Taljai           |               | 2.0 km | Airport                                | 17.0 km |
| Katraj Chowk     |               | 2.2 km |                                        |         |