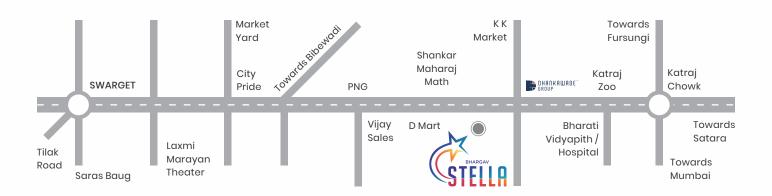

# **LOCATION MAP**

## **KEY DISTANCES**

| Jai Hind Showroom             | 0.1 km | Muktangan English School & Jr. College | 2.2 km  |
|-------------------------------|--------|----------------------------------------|---------|
| Shankar Maharaj Math          | 0.1 km | Market Yard Pune                       | 2.3 km  |
| KK Market                     | 0.1 km | Rosary School                          | 2.8 km  |
| Ranka Jewellers               | 1.0 km | City International School              | 3.1 km  |
| D Mart                        | 1.0 km | Swargate ST Stand                      | 3.6 km  |
| Bharati Vidyapeeth / Hospital | 1.1 km | Saras Baug                             | 4.0 km  |
| Katraj Zoo                    | 1.5 km | Pune Railway Station                   | 8.4 km  |
| Taljai                        | 2.0 km | Airport                                | 17.0 km |
| Katraj Chowk                  | 2.2 km |                                        |         |