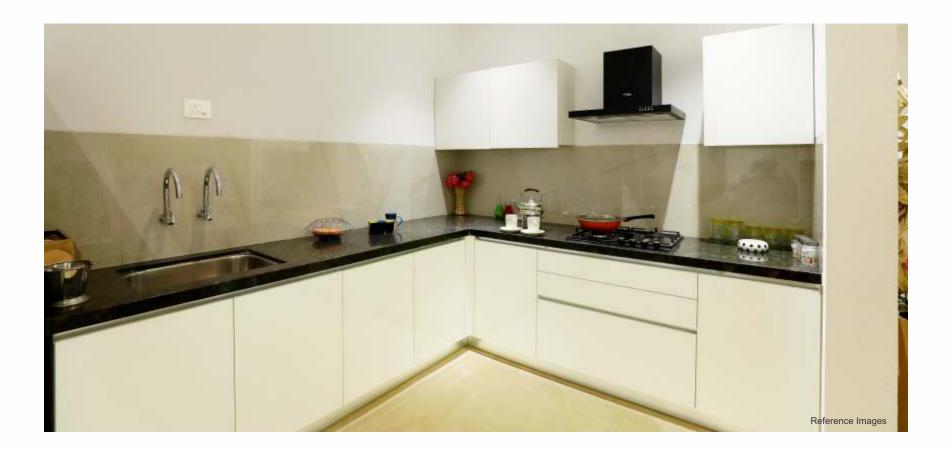

#### Kitchen

- Platform : Granite platform with 2' glazed tiles
- Dry Balcony : Anti Skid tiling
- Provision for water purifier