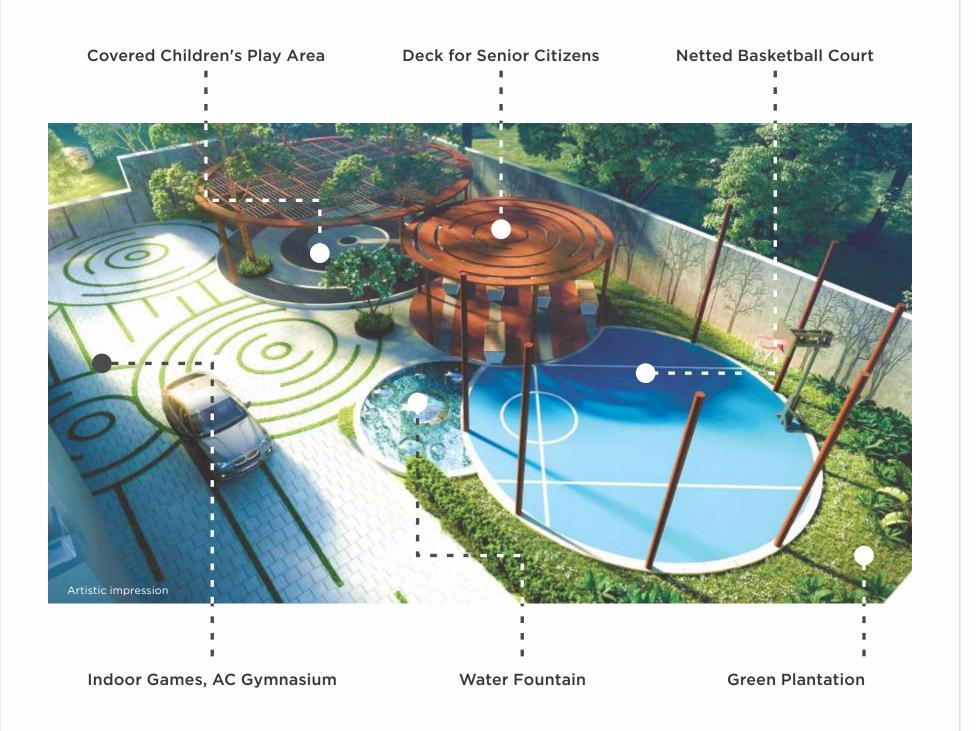

# **GROUND FLOOR AMENITIES**

# **ROOF TOP AMENITIES**

Fitness ZoneEntertainment ZoneHot Zone