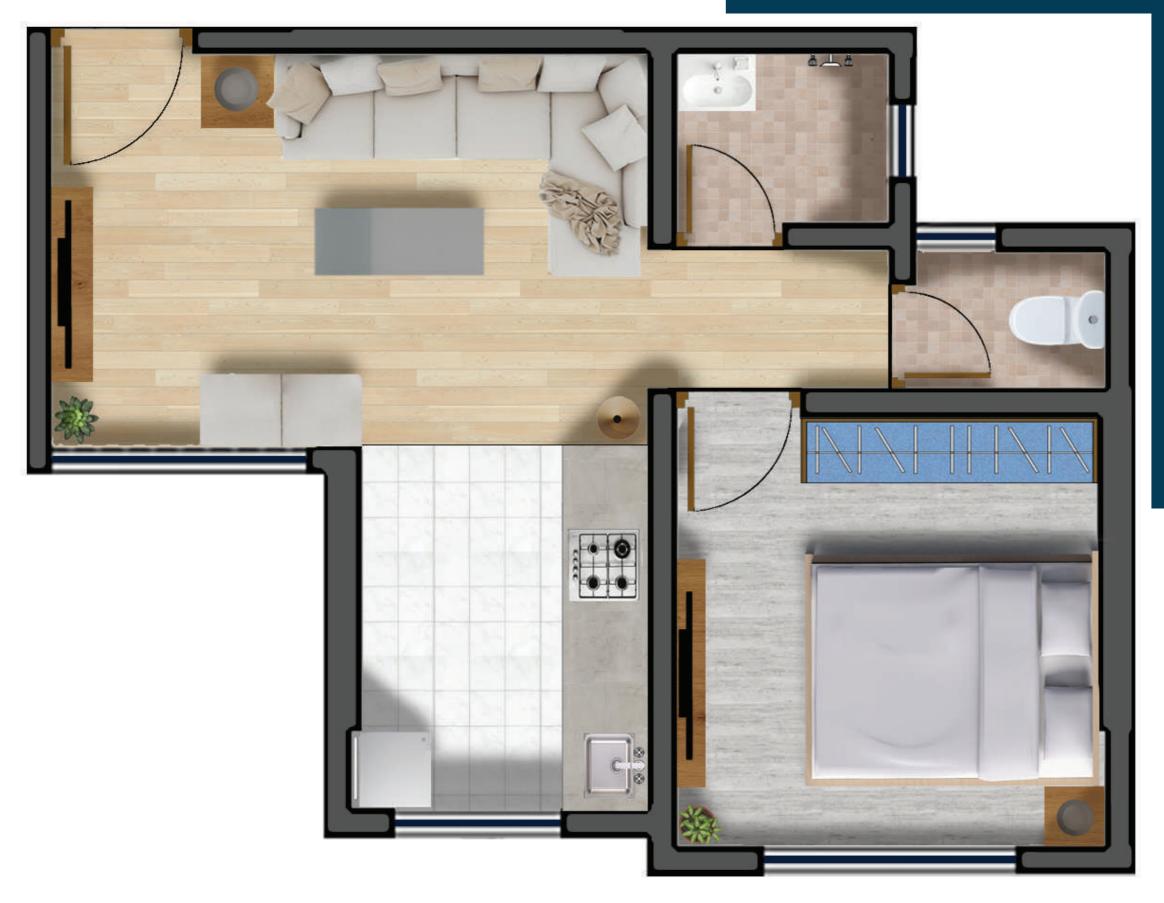

nd Admire
The Wonder Of The Bedazzling Mangroves



#### Fitness And Good Health At Your Doorstep



Artistic Impression Of Actual Plan

## Relive Your Childhood And Make Playful Memories With Your Kids

Senior Citizen
Seating Area







Have A Hearty Laugh, Soulful Talks And A Soothing Place That Oozes Out Love



# CCTV Security And Video Intercom Facility



Artistic Impression Of Actual Plan

Security, One Step Ahead. We Promise To Look Out For You And Keep You Protected At All Costs

#### **Tower Parking**



Artistic Impression Of Actual Plan

Spacious, Well-Designed And Well-Secured

#### 1 BHK FLAT LAYOUT



Wing A- 003

#### 1 BHK PLAN LAYOUT



Wing A- 004



Wing A- 001



Wing A- 002



Wing B- 001 1BHK PLAN LAYOUT



#### Wing B- 002 1BHK PLAN LAYOUT

#### 1 BHK PLAN LAYOUT



**Wing B-003** 

#### 1 BHK FLAT LAYOUT



Wing B- 004

#### Typical Floor Plan Layout



TYPICAL FLOOR PLAN LAYOUT



#### **Key Distances**



#### **Highway**

Eastern Express Highway - 10 mins. IVLR- 15 mins.



#### Hotels

The Taj - 5 mins. Renaissance Convention Centre - 20 mins.



#### Airport

Chhatrapati Shivaji International Airport - 25 mins.



#### **Schools**

Abhay International School - 2 mins. S. M Shetty School - 10 mins. St. Joseph's High School - 10 mins. Udyachal High School Godrej - 5 mins.



#### **Commerce Zone**

Andheri - 20 mins. BKC - 15 mins Thane - 15 mins Vashi - 30 mins. Powai - 12 mins.



#### Malls

R City Mall - 15 mins. Viviana Mall - 25 mins.



#### **Hospitals**

Sushrut Hospital - 10 mins. Godrej Memorial Hospital - 5 mins. Modi General Hospita