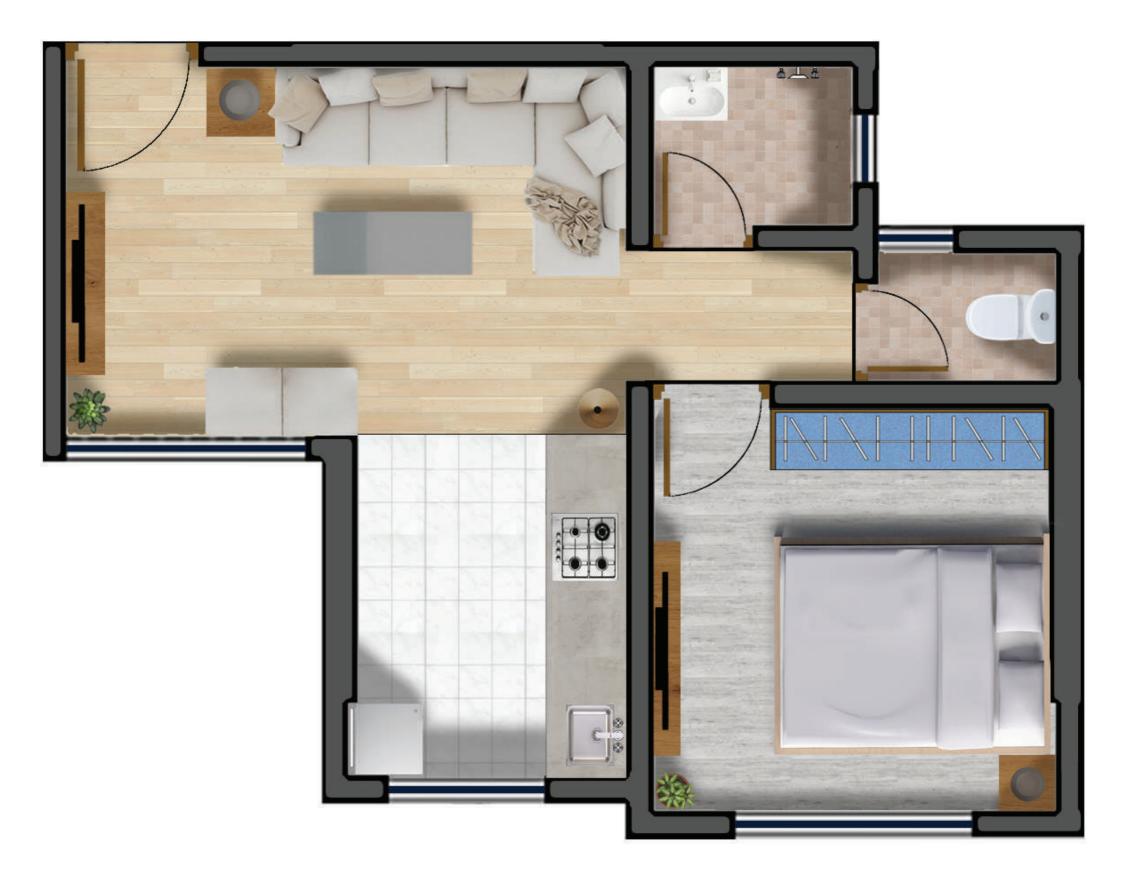

#### 1 BHK PLAN LAYOUT

Wing A- 004

Wing A- 001

Wing A- 002

Wing B- 001 1BHK PLAN LAYOUT