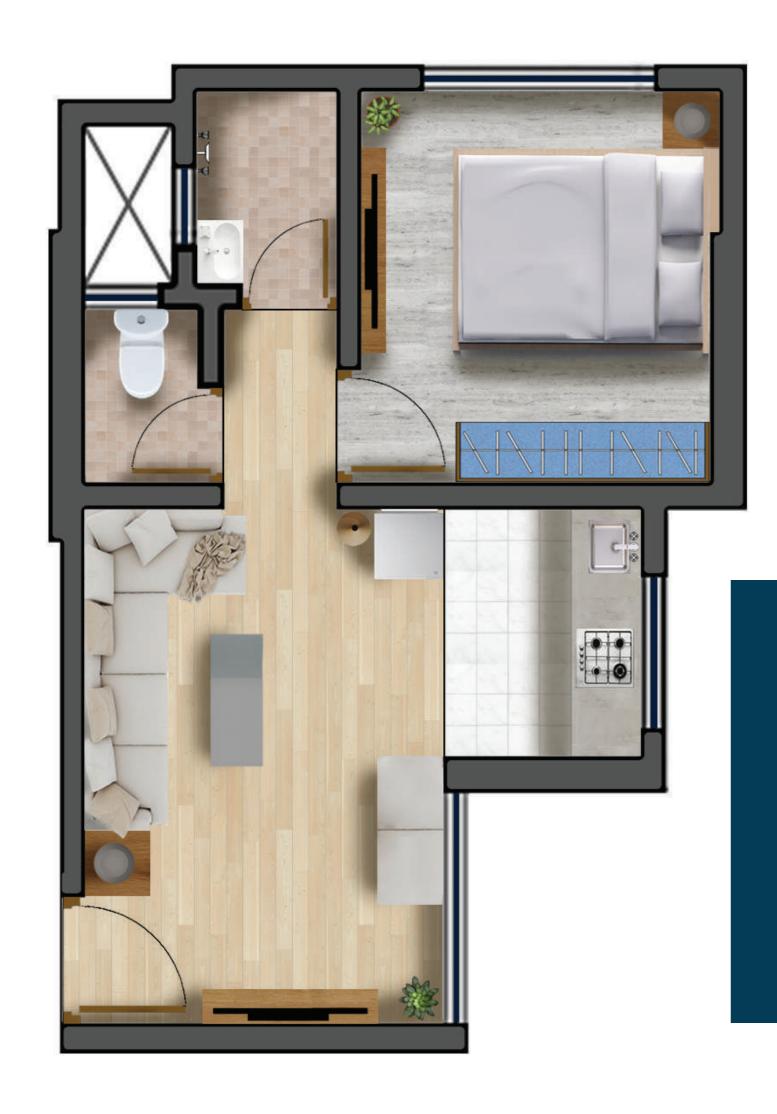

#### 1 BHK FLAT LAYOUT

Wing A- 003

#### 1 BHK PLAN LAYOUT

Wing A- 004

Wing A- 001

Wing A- 002

Wing B- 001 1BHK PLAN LAYOUT