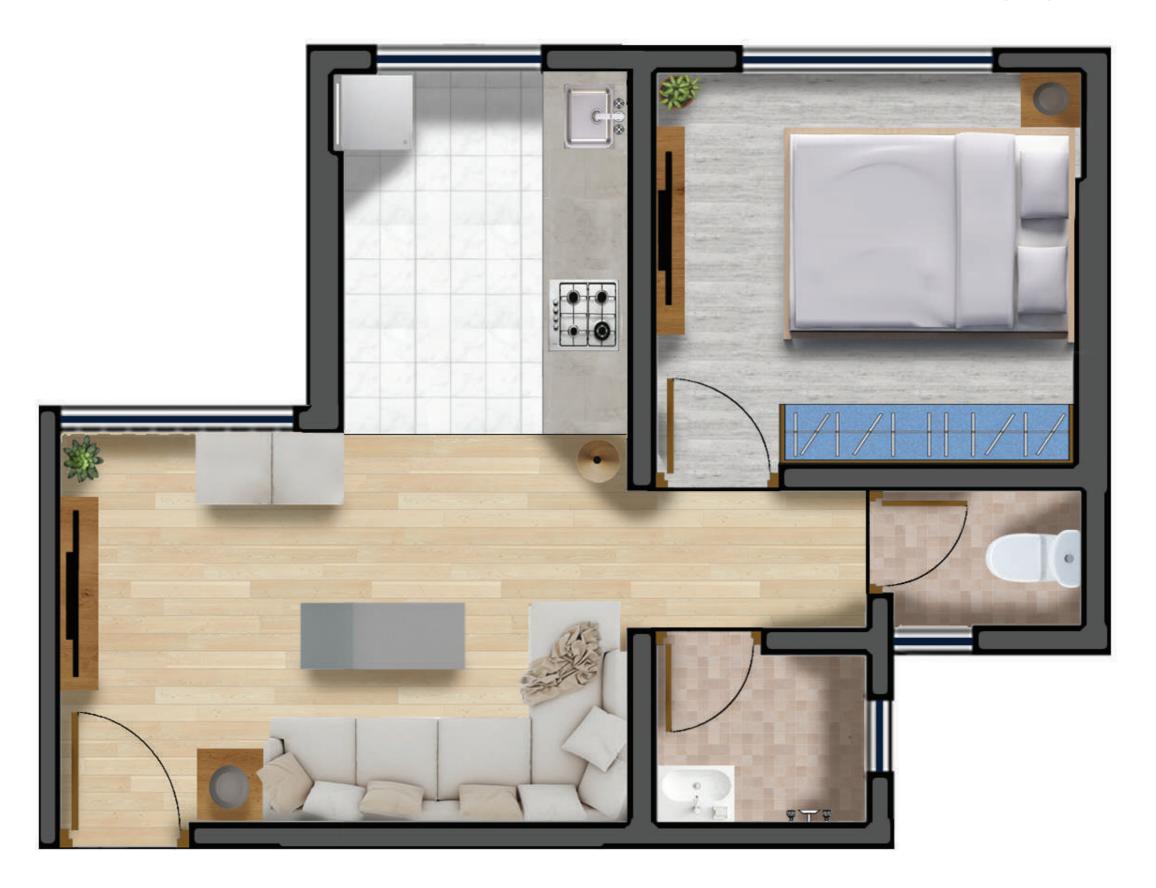

There Is Nothing Amazing Than A Dip In A Sparkling Pool After A Long Overwhelming Day



## Open Air Lounge & Gazebo



Artistic Impression Of Actual Plan

Stop, Click And Admire
The Wonder Of The Bedazzling Mangroves



#### Fitness And Good Health At Your Doorstep



Artistic Impression Of Actual Plan

## Relive Your Childhood And Make Playful Memories With Your Kids

Senior Citizen
Seating Area







Have A Hearty Laugh, Soulful Talks And A Soothing Place That Oozes Out Love



# CCTV Security And Video Intercom Facility



Artistic Impression Of Actual Plan

Security, One Step Ahead. We Promise To Look Out For You And Keep You Protected At All Costs

#### **Tower Parking**



Artistic Impression Of Actual Plan

Spacious, Well-Designed And Well-Secured

#### 1 BHK FLAT LAYOUT



Wing A- 003

#### 1 BHK PLAN LAYOUT



Wing A- 004



Wing A- 001



Wing A- 002



Wing B- 001 1BHK PLAN LAYOUT



#### Wing B- 002 1BHK PLAN LAYOUT

#### 1 BHK PLAN LAYOUT



**Wing B-003** 

#### 1 BHK FLAT LAYOUT



Wing B- 004

#### Typical Floor Plan Layout



TYPICAL FLOOR PLAN LAYOUT



#### **Key Distances**



#### **Highway**

Eastern Express Highway - 10 mins. IVLR- 15 mins.



#### Hotels

The Taj - 5 mins. Renaissance Convention Centre - 20 mins.



#### Airport

Chhatrapati Shivaji International Airport - 25 mins.



#### **Schools**

Abhay International School - 2 mins. S. M Shetty School - 10 mins. St. Joseph's High School - 10 mins. Udyachal High School Godrej - 5 mins.



#### **Commerce Zone**

Andheri - 20 mins. BKC - 15 mins Thane - 15 mins Vashi - 30 mins. Powai -