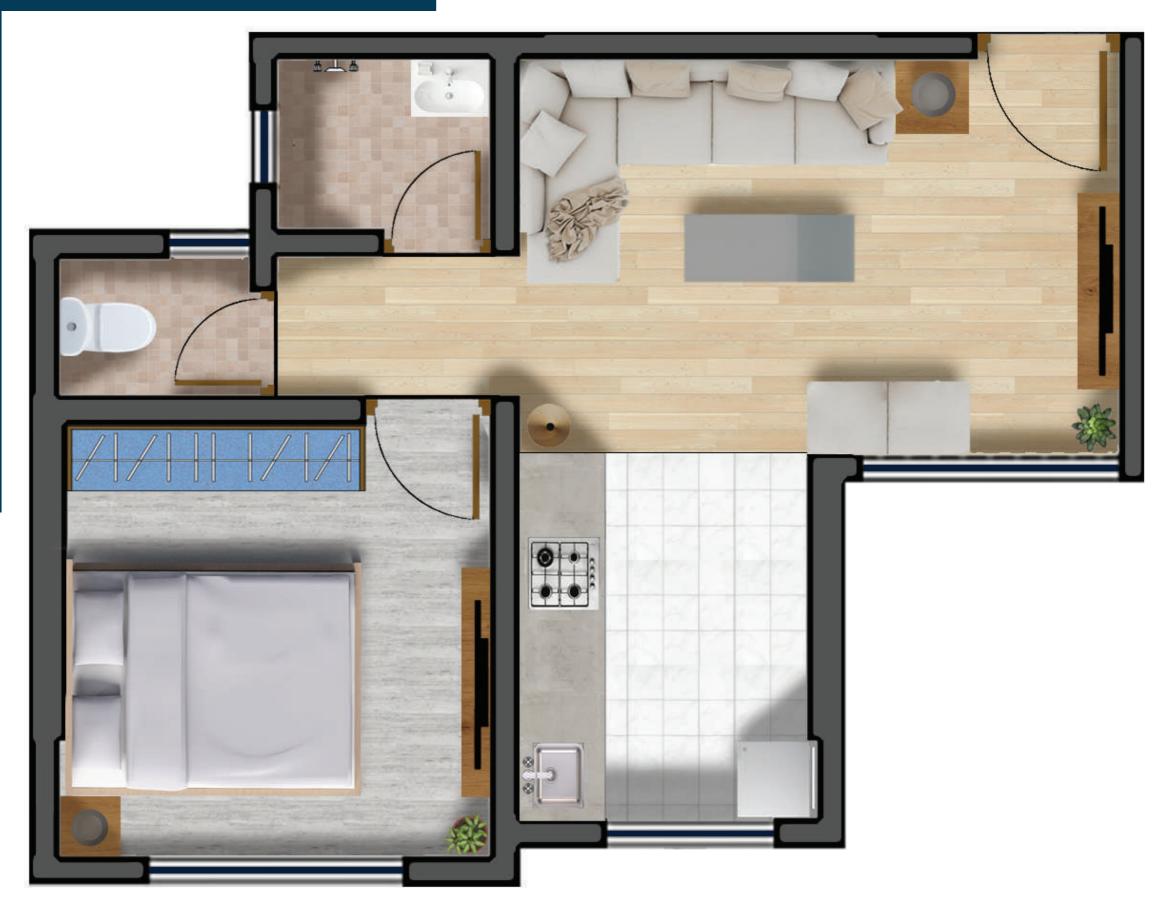

roves



#### Fitness And Good Health At Your Doorstep



Artistic Impression Of Actual Plan

## Relive Your Childhood And Make Playful Memories With Your Kids

Senior Citizen
Seating Area







Have A Hearty Laugh, Soulful Talks And A Soothing Place That Oozes Out Love



# CCTV Security And Video Intercom Facility



Artistic Impression Of Actual Plan

Security, One Step Ahead. We Promise To Look Out For You And Keep You Protected At All Costs

#### **Tower Parking**



Artistic Impression Of Actual Plan

Spacious, Well-Designed And Well-Secured

#### 1 BHK FLAT LAYOUT



Wing A- 003

#### 1 BHK PLAN LAYOUT



Wing A- 004



Wing A- 001



Wing A- 002



Wing B- 001 1BHK PLAN LAYOUT



#### Wing B- 002 1BHK PLAN LAYOUT

#### 1 BHK PLAN LAYOUT



**Wing B-003** 

#### 1 BHK FLAT LAYOUT



Wing B- 004

#### Typical Floor Plan Layout



TYPICAL FLOOR PLAN LAYOUT



#### **Key Distances**



#### **Highway**

Eastern Express Highway - 10 mins. IVLR- 15 mins.



#### Hotels

The Taj - 5 mins. Renaissance Convention Centre - 20 mins.



#### Airport

Chhatrapati Shivaji International Airport - 25 mins.



#### **Schools**

Abhay International School - 2 mins. S. M Shetty School - 10 mins. St. Joseph's High School - 10 mins. Udyachal High School Godrej - 5 mins.



#### **Commerce Zone**

Andheri - 20 mins. BKC - 15 mins Thane - 15 mins Vashi - 30 mins. Powai - 12 mins.



#### Malls

R City Mall - 15 mins. Viviana Mall - 25 mins.



#### **Hospitals**

Sushrut Hospital - 10 mins. Godrej Memorial Hospital - 5 mins. Modi General Hospital - 5 mins.



#### **Railway Station**

Vi