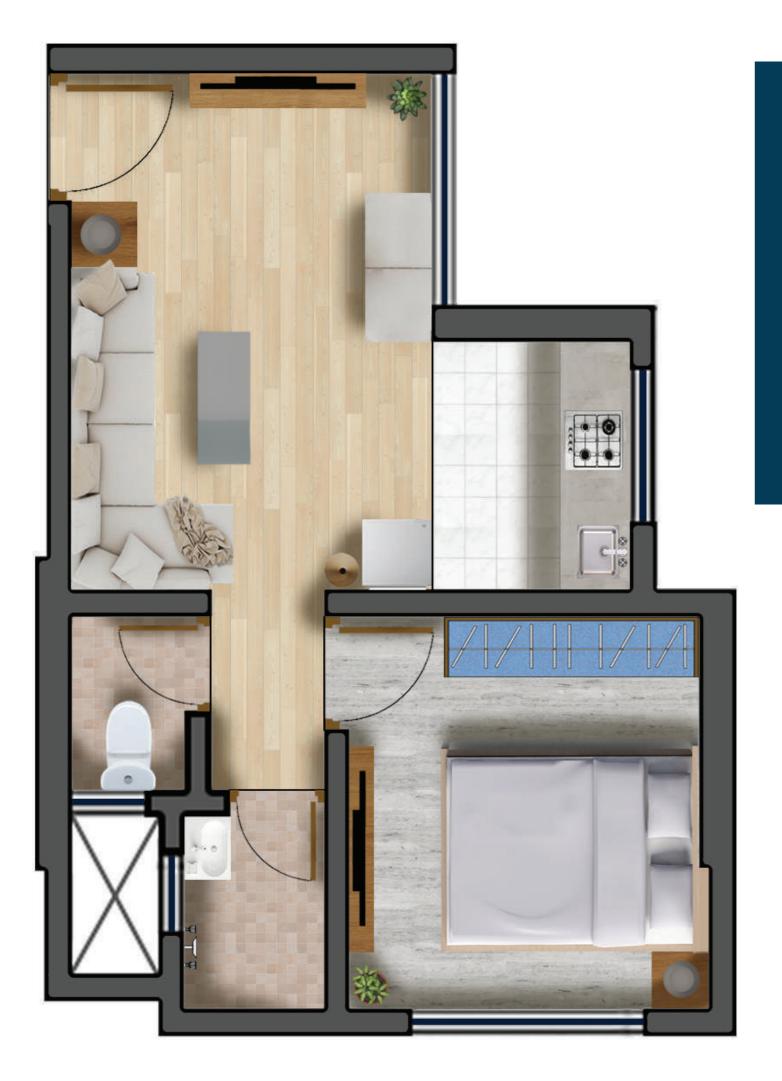

#### 1 BHK PLAN LAYOUT

Wing A- 004

Wing A- 001

Wing A- 002

Wing B- 001 1BHK PLAN LAYOUT

#### Wing B- 002 1BHK PLAN LAYOUT