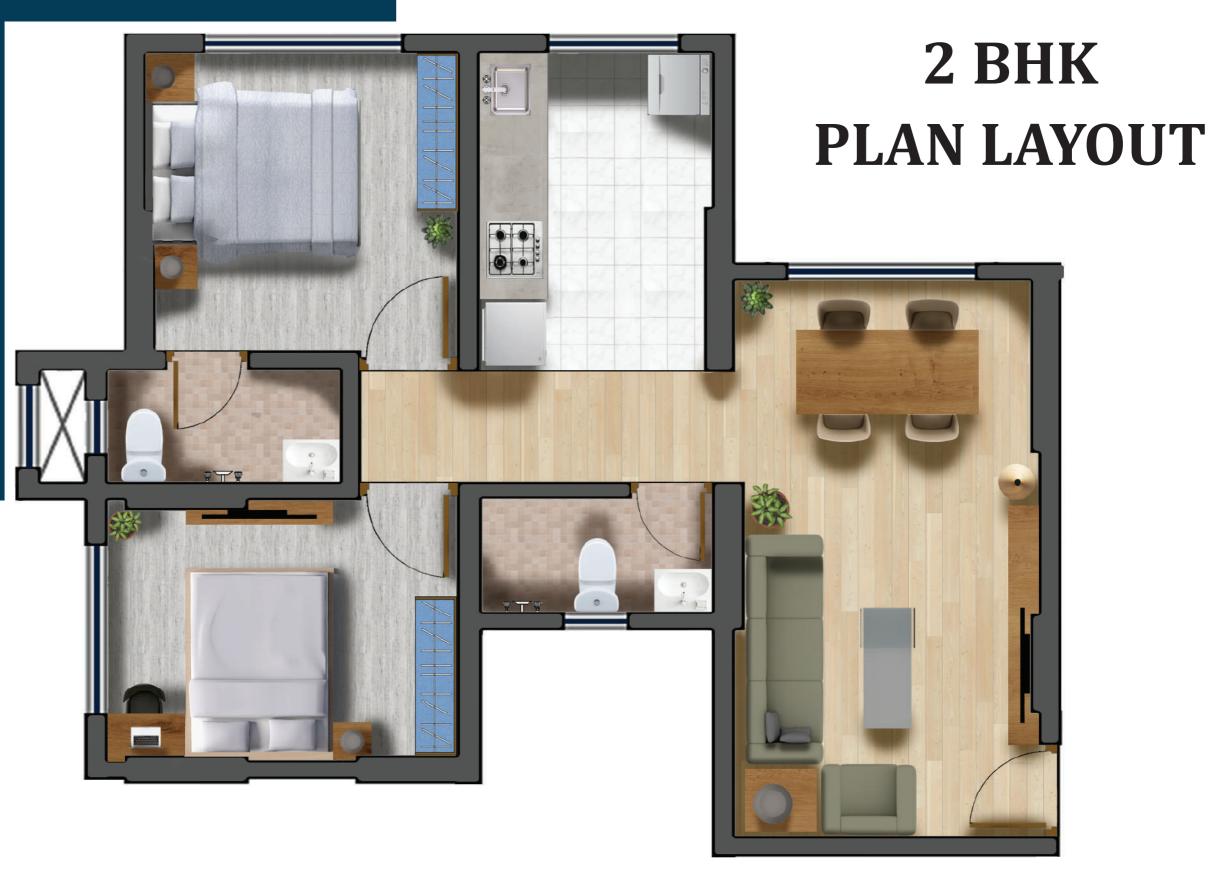

#### 1 BHK FLAT LAYOUT

Wing A- 003

#### 1 BHK PLAN LAYOUT

Wing A- 004

Wing A- 001

Wing A- 002

Wing B- 001 1BHK PLAN LAYOUT