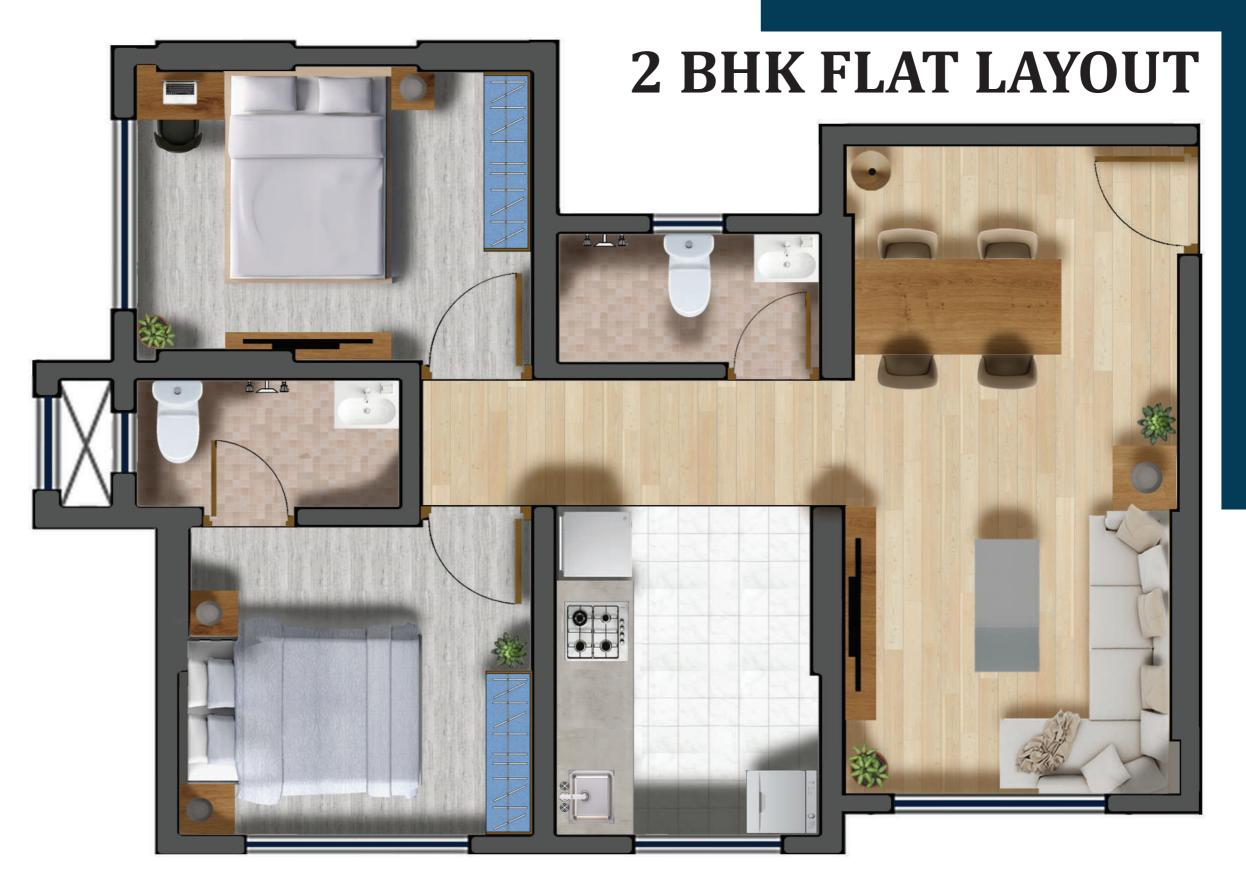

ling Pool After A Long Overwhelming Day



## Open Air Lounge & Gazebo



Artistic Impression Of Actual Plan

Stop, Click And Admire
The Wonder Of The Bedazzling Mangroves



#### Fitness And Good Health At Your Doorstep



Artistic Impression Of Actual Plan

## Relive Your Childhood And Make Playful Memories With Your Kids

Senior Citizen
Seating Area







Have A Hearty Laugh, Soulful Talks And A Soothing Place That Oozes Out Love



# CCTV Security And Video Intercom Facility



Artistic Impression Of Actual Plan

Security, One Step Ahead. We Promise To Look Out For You And Keep You Protected At All Costs

#### **Tower Parking**



Artistic Impression Of Actual Plan

Spacious, Well-Designed And Well-Secured

#### 1 BHK FLAT LAYOUT



Wing A- 003

#### 1 BHK PLAN LAYOUT



Wing A- 004



Wing A- 001



Wing A- 002



Wing B- 001 1BHK PLAN LAYOUT



#### Wing B- 002 1BHK PLAN LAYOUT

#### 1 BHK PLAN LAYOUT



**Wing B-003** 

#### 1 BHK FLAT LAYOUT



Wing B- 004

#### Typical Floor Plan Layout



TYPICAL FLOOR PLAN LAYOUT



#### **Key Distances**



#### **Highway**

Eastern Express Highway - 10 mins. IVLR- 15 mins.



#### Hotels

The Taj - 5 mins. Renaissance Convention Centre - 20 mins.



#### Airport

Chhatrapati Shivaji International Airport - 25 mins.



#### **Schools**

Abhay International School - 2 mins. S. M Shetty School - 10 mins. St. Joseph's High School - 10 mins. Udyachal High School Godrej - 5 mins.



#### **Commerce Zone**

Andheri - 20 mins. BKC - 15 mins Thane - 15 mins Vashi - 30 mins. Powai - 12 mins.



#### Malls

R City Mall - 15 mins. Viviana