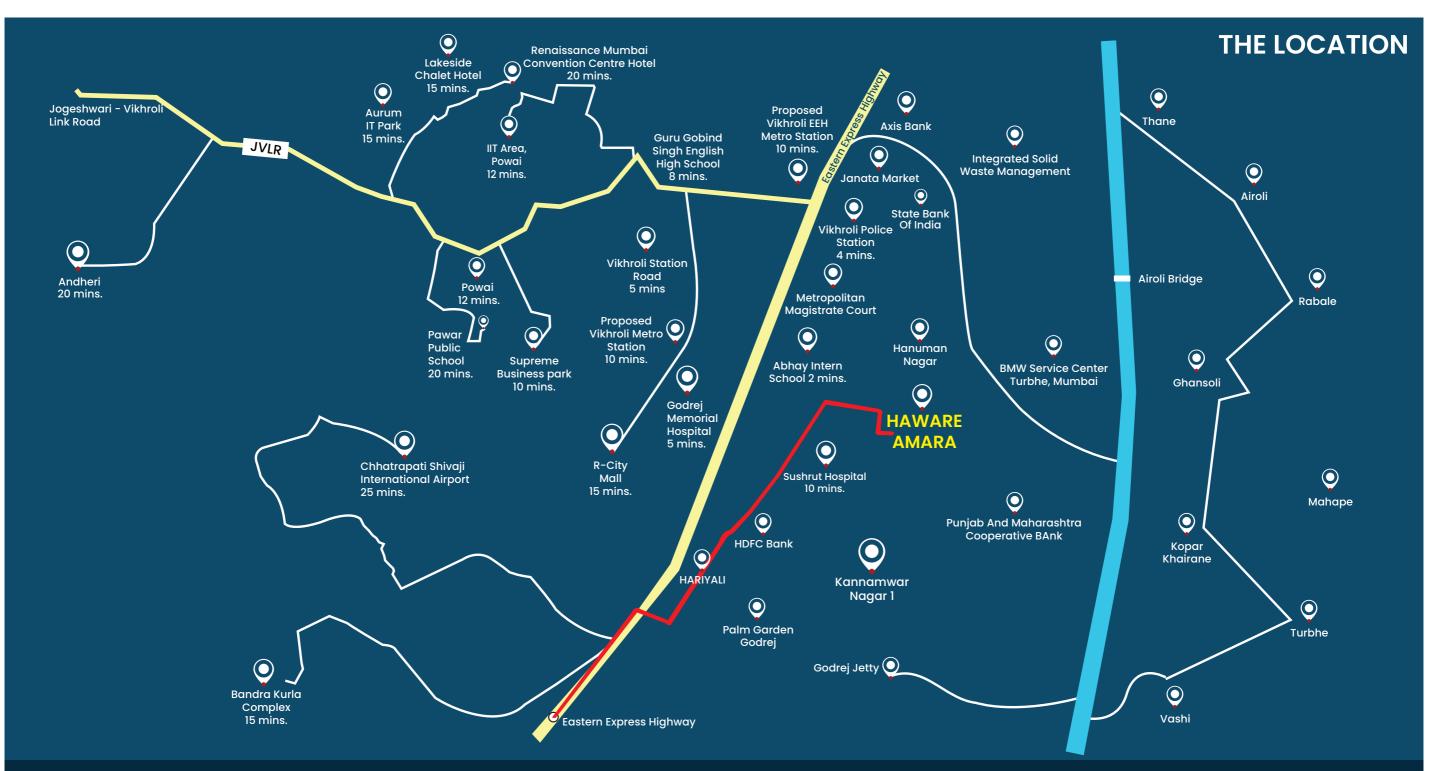

#### **Key Distances**

#### **Highway**

Eastern Express Highway - 10 mins. IVLR- 15 mins.

#### Hotels

The Taj - 5 mins. Renaissance Convention Centre - 20 mins.

#### Airport

Chhatrapati Shivaji International Airport - 25 mins.

#### **Schools**

Abhay International School - 2 mins. S. M Shetty School - 10 mins. St. Joseph's High School - 10 mins. Udyachal High School Godrej - 5 mins.

#### **Commerce Zone**

Andheri - 20 mins. BKC - 15 mins Thane - 15 mins Vashi - 30 mins. Powai - 12 mins.

#### Malls

R City Mall - 15 mins. Viviana Mall - 25 mins.

#### **Hospitals**

Sushrut Hospital - 10 mins. Godrej Memorial Hospital - 5 mins. Modi General Hospital - 5 mins.

#### **Railway Station**

Vikhroli Railway station - 5 mins.

#### Proposed Vikhroli - Koparkhairane Bridge

#### Kannamwar Nagar

Kannamwar Nagar, A Dreamy Locality At Vikhroli East, Is One Of The Highest Housing Colonies In India. It Is Well-known For Its Easy Road Access To Most Bustling Areas Of Mumbai.