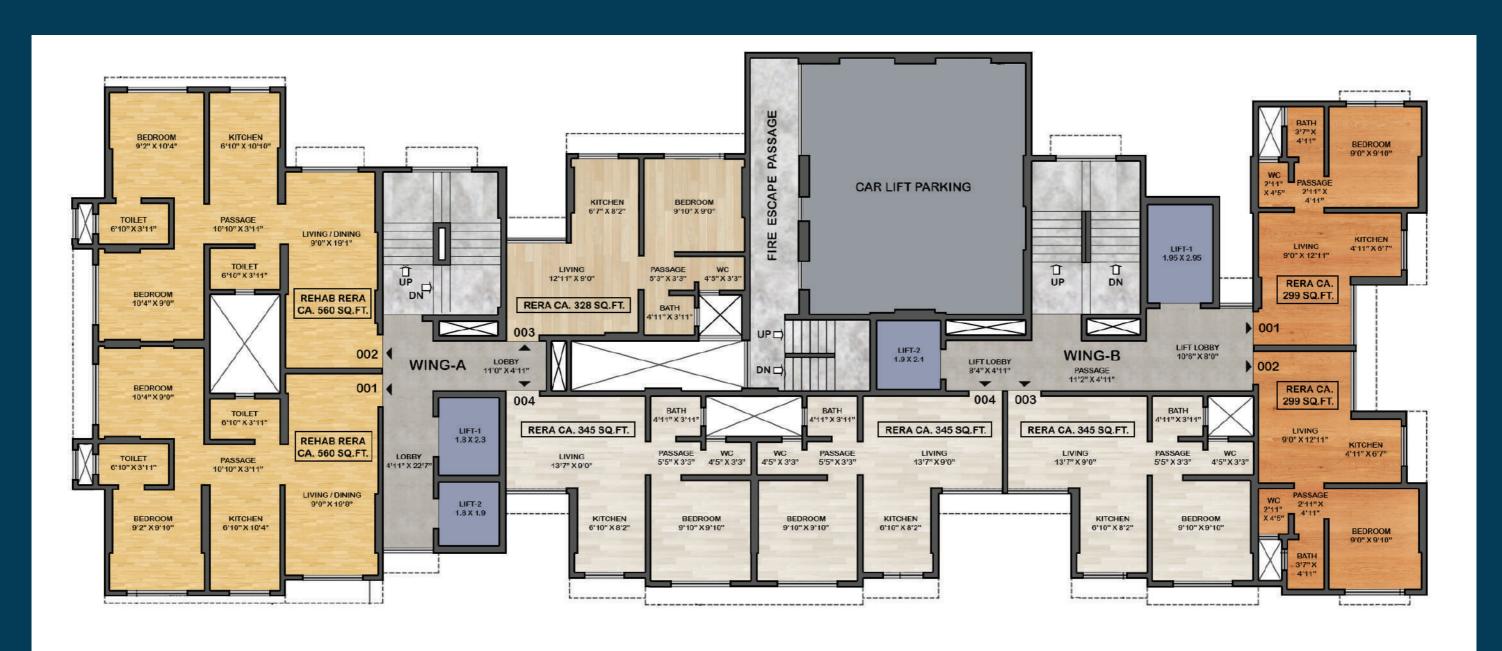

oorstep



Artistic Impression Of Actual Plan

## Relive Your Childhood And Make Playful Memories With Your Kids

Senior Citizen
Seating Area







Have A Hearty Laugh, Soulful Talks And A Soothing Place That Oozes Out Love



# CCTV Security And Video Intercom Facility



Artistic Impression Of Actual Plan

Security, One Step Ahead. We Promise To Look Out For You And Keep You Protected At All Costs

#### **Tower Parking**



Artistic Impression Of Actual Plan

Spacious, Well-Designed And Well-Secured

#### 1 BHK FLAT LAYOUT



Wing A- 003

#### 1 BHK PLAN LAYOUT



Wing A- 004



Wing A- 001



Wing A- 002



Wing B- 001 1BHK PLAN LAYOUT



#### Wing B- 002 1BHK PLAN LAYOUT

#### 1 BHK PLAN LAYOUT



**Wing B-003** 

#### 1 BHK FLAT LAYOUT



Wing B- 004

#### Typical Floor Plan Layout



TYPICAL FLOOR PLAN LAYOUT



#### **Key Distances**



#### **Highway**

Eastern Express Highway - 10 mins. IVLR- 15 mins.



#### Hotels

The Taj - 5 mins. Renaissance Convention Centre - 20 mins.



#### Airport

Chhatrapati Shivaji International Airport - 25 mins.



#### **Schools**

Abhay International School - 2 mins. S. M Shetty School - 10 mins. St. Joseph's High School - 10 mins. Udyachal High School Godrej - 5 mins.



#### **Commerce Zone**

Andheri - 20 mins. BKC - 15 mins Thane - 15 mins Vashi - 30 mins. Powai - 12 mins.



#### Malls

R City Mall - 15 mins. Viviana Mall - 25 mins.



#### **Hospitals**

Sushrut Hospital - 10 mins. Godrej Memorial Hospital - 5 mins. Modi General Hospital - 5 mins.



#### **Railway Station**

Vikhroli Railway station - 5 mins.

#### Proposed