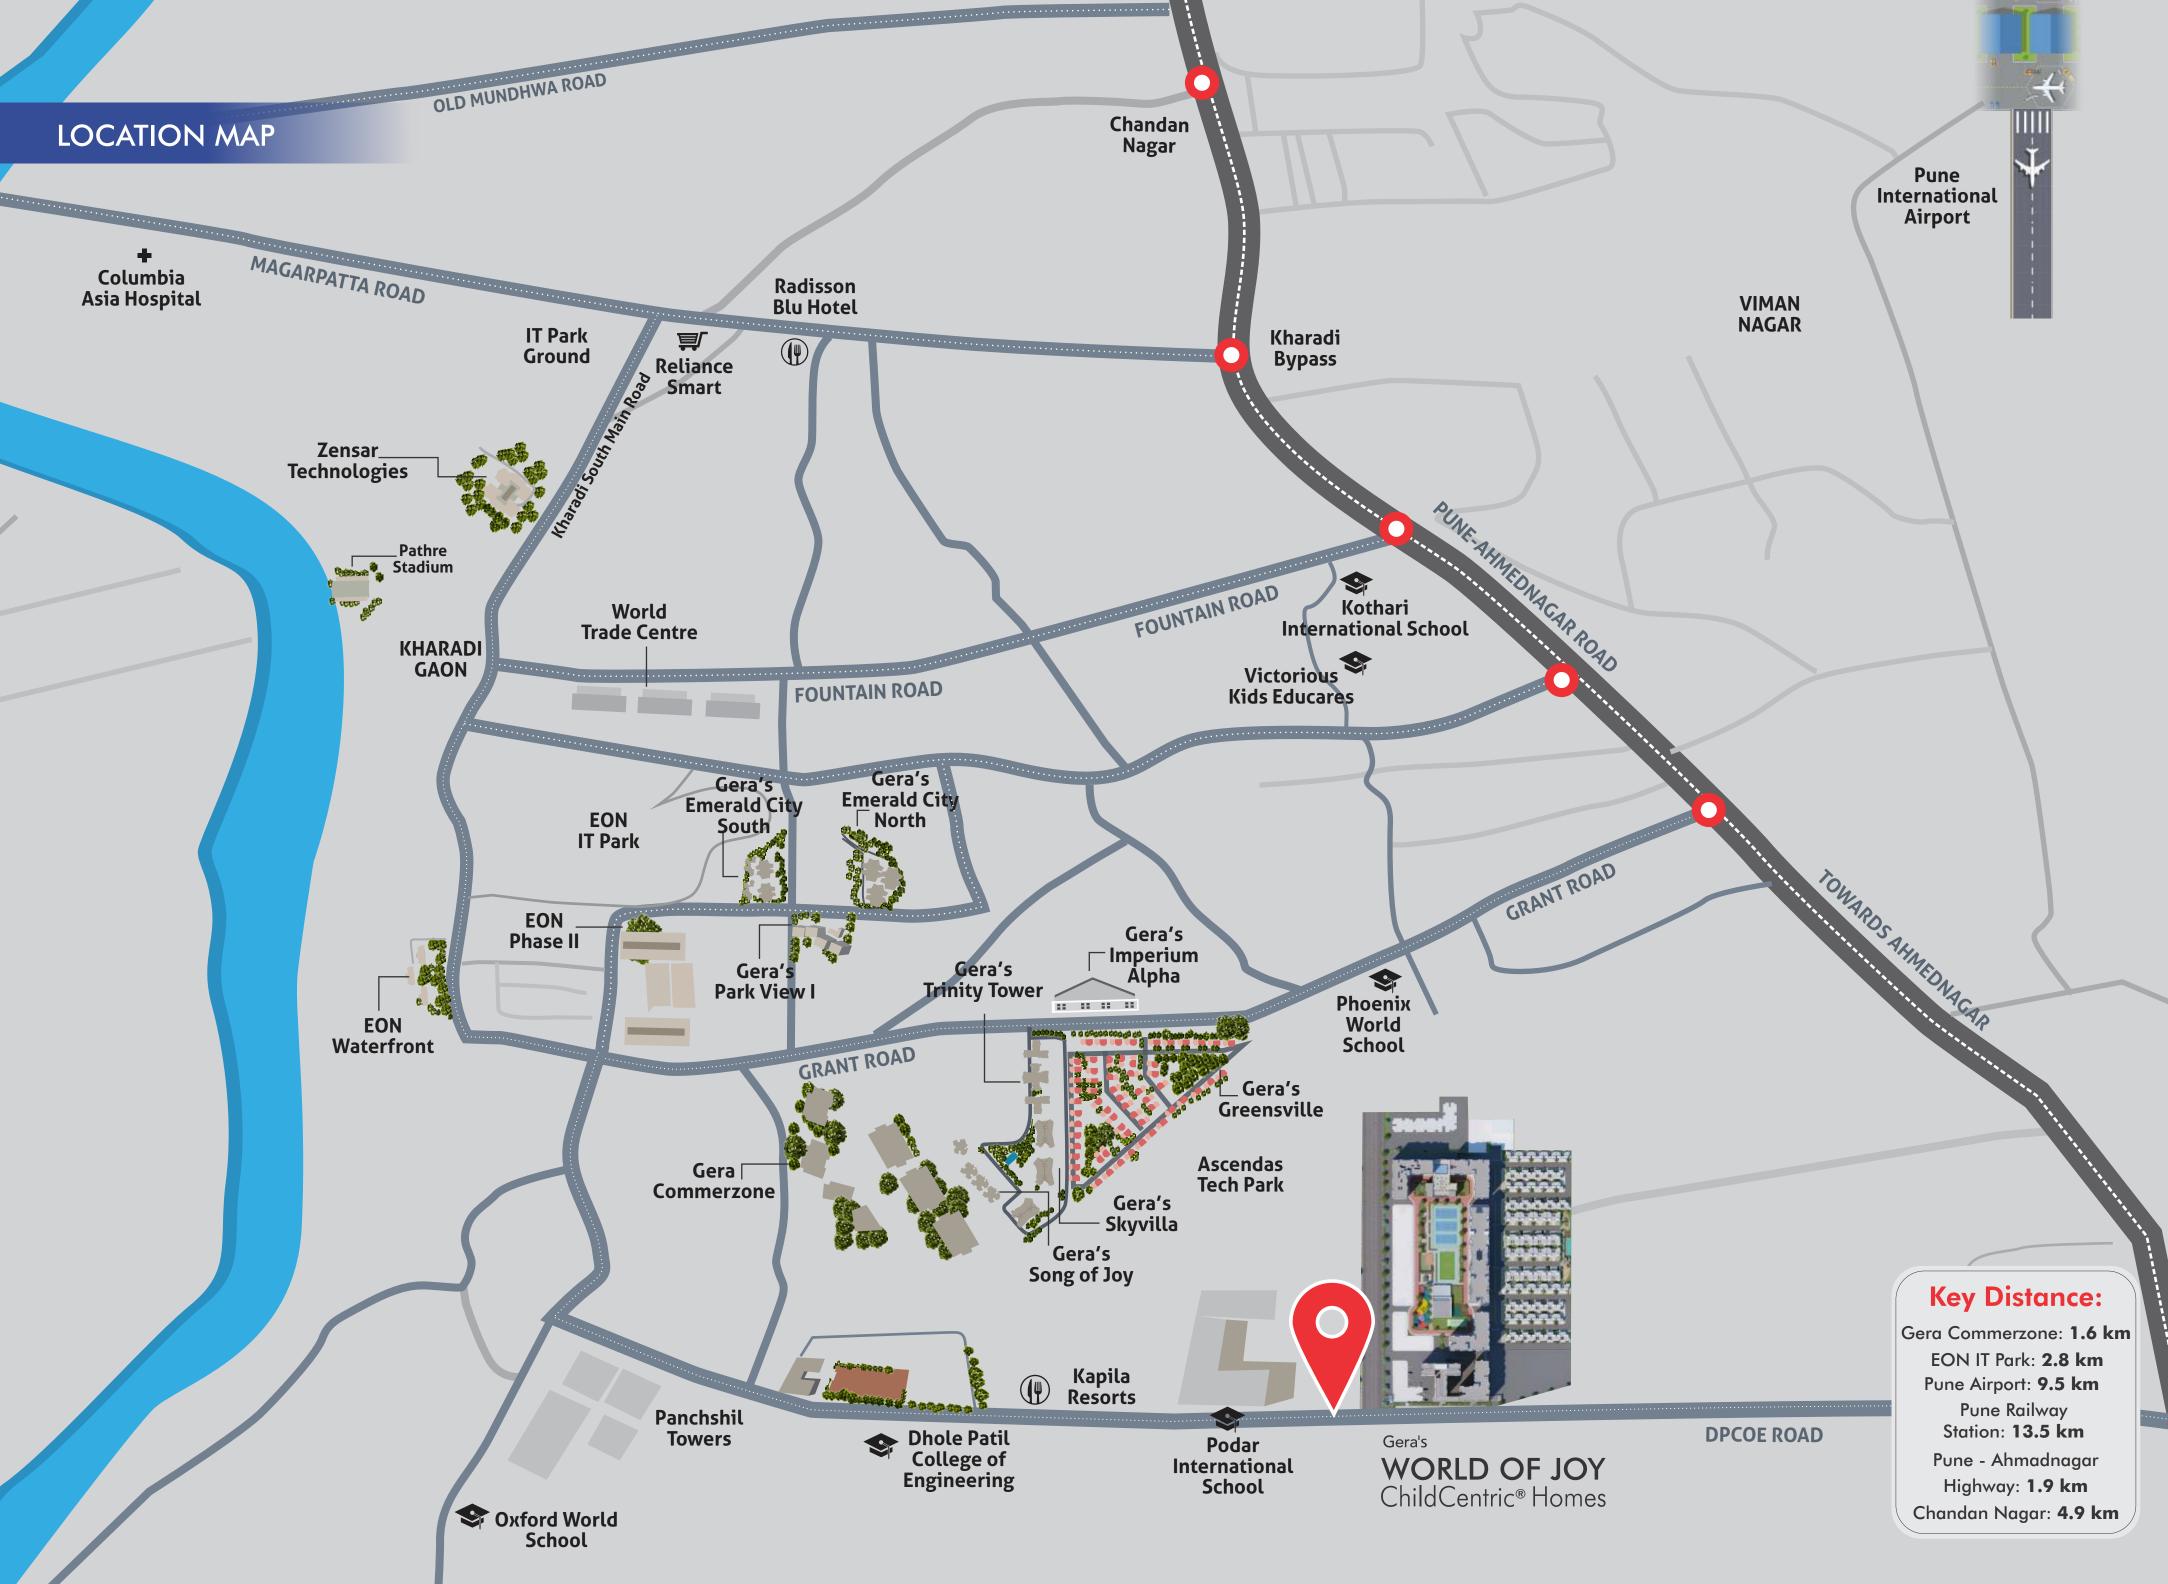

out of the 6 projects consist of future development phase which is explicitly shown above. The developer has the right to change, modify or alter the future development phase at its own discretion.

## THERE'S SOMETHING FOR EVERYONE:

At Gera's World of Joy there's a perfect address for everyone - ranging from studio apartments and 2 & 3 bedroom apartments, to 2 & 3 bedroom duplexes and 2 & 3 bedroom row houses.



#### THEY SAY THERE'S NO THERAPY LIKE RETAIL THERAPY. THAT'S WHY WE ADDED 2 FLOORS WITH 32 RETAIL STORES\*.

Shop to your heart's content without stepping too far away from home. There's a shopping plaza inside Gera's World of Joy, designed to offer you everything you need, from everyday necessities to occasional treats and indulgences. You'll find it all within arm's reach.







## EVERYTHING YOU'LL NEED, JUST A SHORT DRIVE AWAY.



#Map not to scale



#### WHEN SOMEONE SAYS 'LET'S MEET AT THE CLUBHOUSE', DON'T FORGET TO ASK WHICH ONE.

The clubhouse inevitably becomes every resident's home away from home. Which is why we thought it's wise to have more than one place that people can call their favourite haunt. We did say the joys keep doubling up. So what's in store for you? Exclusive access to all the leisure options out here. Here's a little glimpse.

#### CENTRAL ARENA:

3 tennis courts | 1 futsal court | Net Cricket Kids play areas | Toddlers play area | Party lawn Pool with kids pool | Jogging track Kids' Cycling track| Senior citizen area Accupressure pathway

#### EVOLVE: CLUBHOUSE

Indoor temperature-controlled infinity edge half-size Olympic pool 3 b