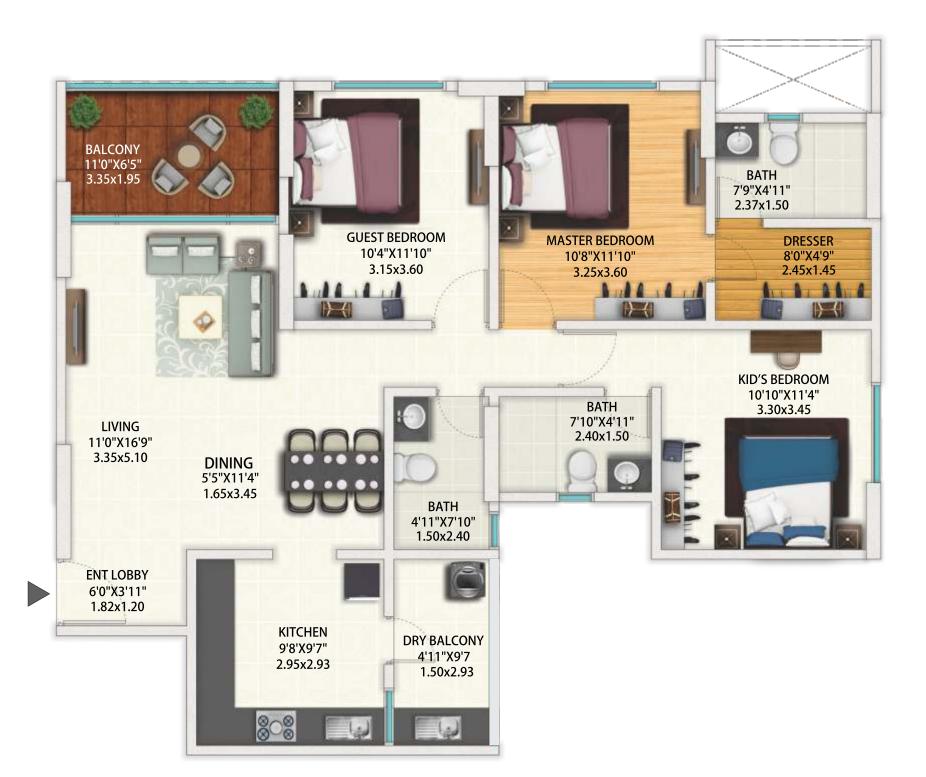

# **Typical Unit Plans**

#### Typical Unit Plan - 2 Bedroom Grand

|                  | Carpet area<br>(as per RERA) | Usable area of<br>balcony | Usable area of private terrace* | Usable area of<br>utility | Proportionate<br>share in common<br>general areas |
|------------------|------------------------------|---------------------------|---------------------------------|---------------------------|---------------------------------------------------|
| Area in Sq. mtrs | 58.93                        | 4.73                      | NA                              | 1.85                      | 22.93                                             |
| Area in Sq. ft.  | 634.32                       | 50.91                     | NA                              | 19.91                     | 246.80                                            |

#### Typical Unit Plan - 3 BHK Prime

|                  | Carpet area<br>(as per RERA) | Usable area of<br>balcony | Usable area of<br>utility | Proportionate<br>share in common<br>general areas |
|------------------|------------------------------|---------------------------|---------------------------|---------------------------------------------------|
| Area in Sq. mtrs | 78.23                        | 5.67                      | 3.15                      | 30.47                                             |
| Area in Sq. ft.  | 842.07                       | 61.03                     | 33.91                     | 327.95                                            |

#### Typical Unit Plan - 3 BHK Grand

|                  | Carpet area<br>(as per RERA) | Usable area of<br>balcony | Usable area of<br>utility | Proportionate<br>share in common<br>general areas |
|------------------|------------------------------|---------------------------|---------------------------|---------------------------------------------------|
| Area in Sq. mtrs | 93.20                        | 6.53                      | 4.39                      | 36.44                                             |
| Area in Sq. ft.  | 1003.20                      | 70.29                     | 47.25                     | 392.26                                            |