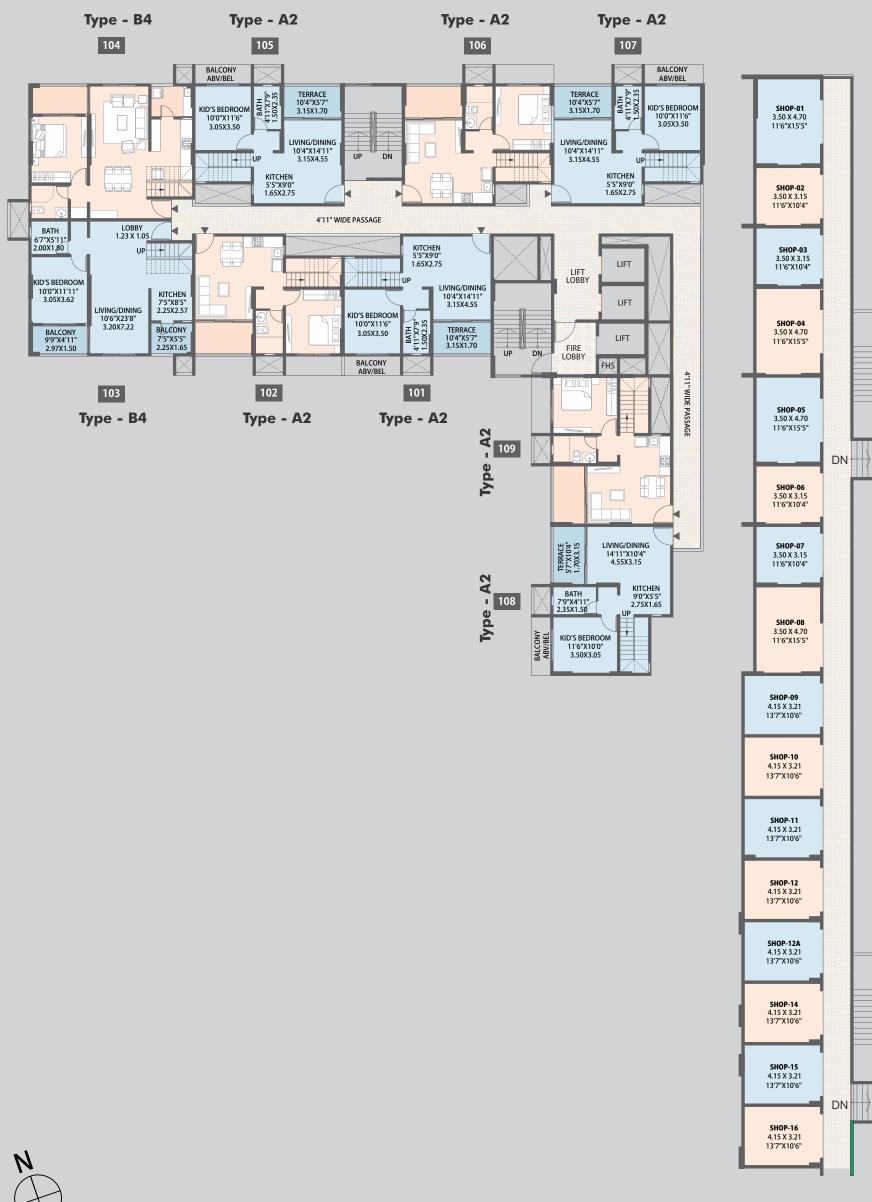

# FLOOR PLANS & UNIT PLANS

**Tower - C** Typical 1<sup>st</sup> to 14<sup>th</sup> Floor Plan

N

N

**Tower - D** Typical 1<sup>st</sup> to 14<sup>th</sup> Floor Plan

\_\_\_\_\_]

N

# **Typical Unit Plans**