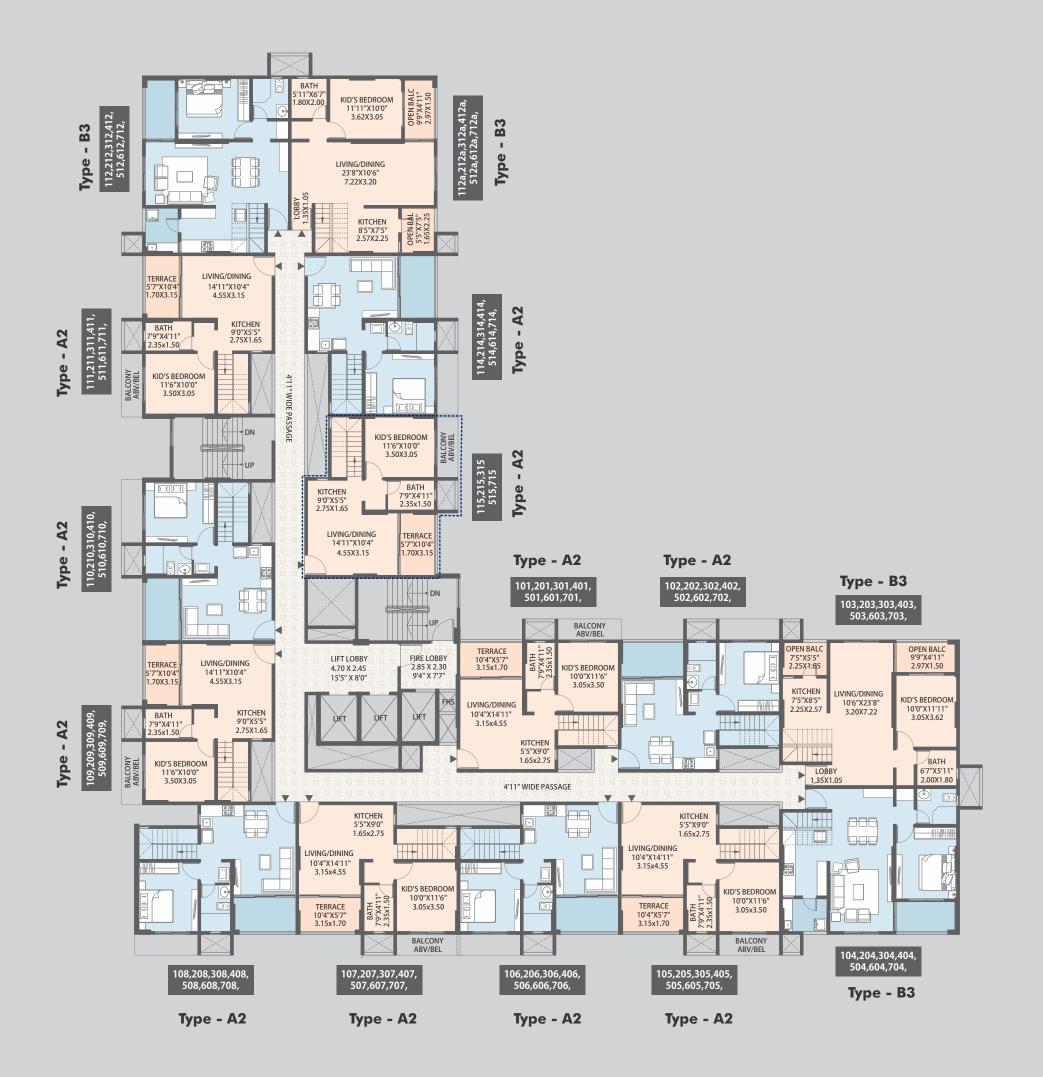

Tower - A Typical 1<sup>st</sup>, 2<sup>nd</sup>, 3<sup>rd</sup>, 4<sup>th</sup>, 5<sup>th</sup>, 6<sup>th</sup> & 7<sup>th</sup> Floor Plan Lower Level Plan

N

#### Tower - A

Typical Duplex of 1<sup>st</sup>, 2<sup>nd</sup>, 3<sup>rd</sup>, 4<sup>th</sup>, 5<sup>th</sup>, 6<sup>th</sup> & 7<sup>th</sup> Floor Plan Upper Level Plan

#### **Tower - B** Typical 1<sup>st</sup>, 2<sup>nd</sup>, 3<sup>rd</sup>, 4<sup>th</sup>, 5<sup>th</sup>, 6<sup>th</sup> & 7<sup>th</sup> Floor Plan Lower Level Plan

#### Tower - B

Typical Duplex of 1<sup>st</sup>, 2<sup>nd</sup>, 3<sup>rd</sup>, 4<sup>th</sup>, 5<sup>th</sup>, 6<sup>th</sup> & 7<sup>th</sup> Floor Plan Upper Level Plan