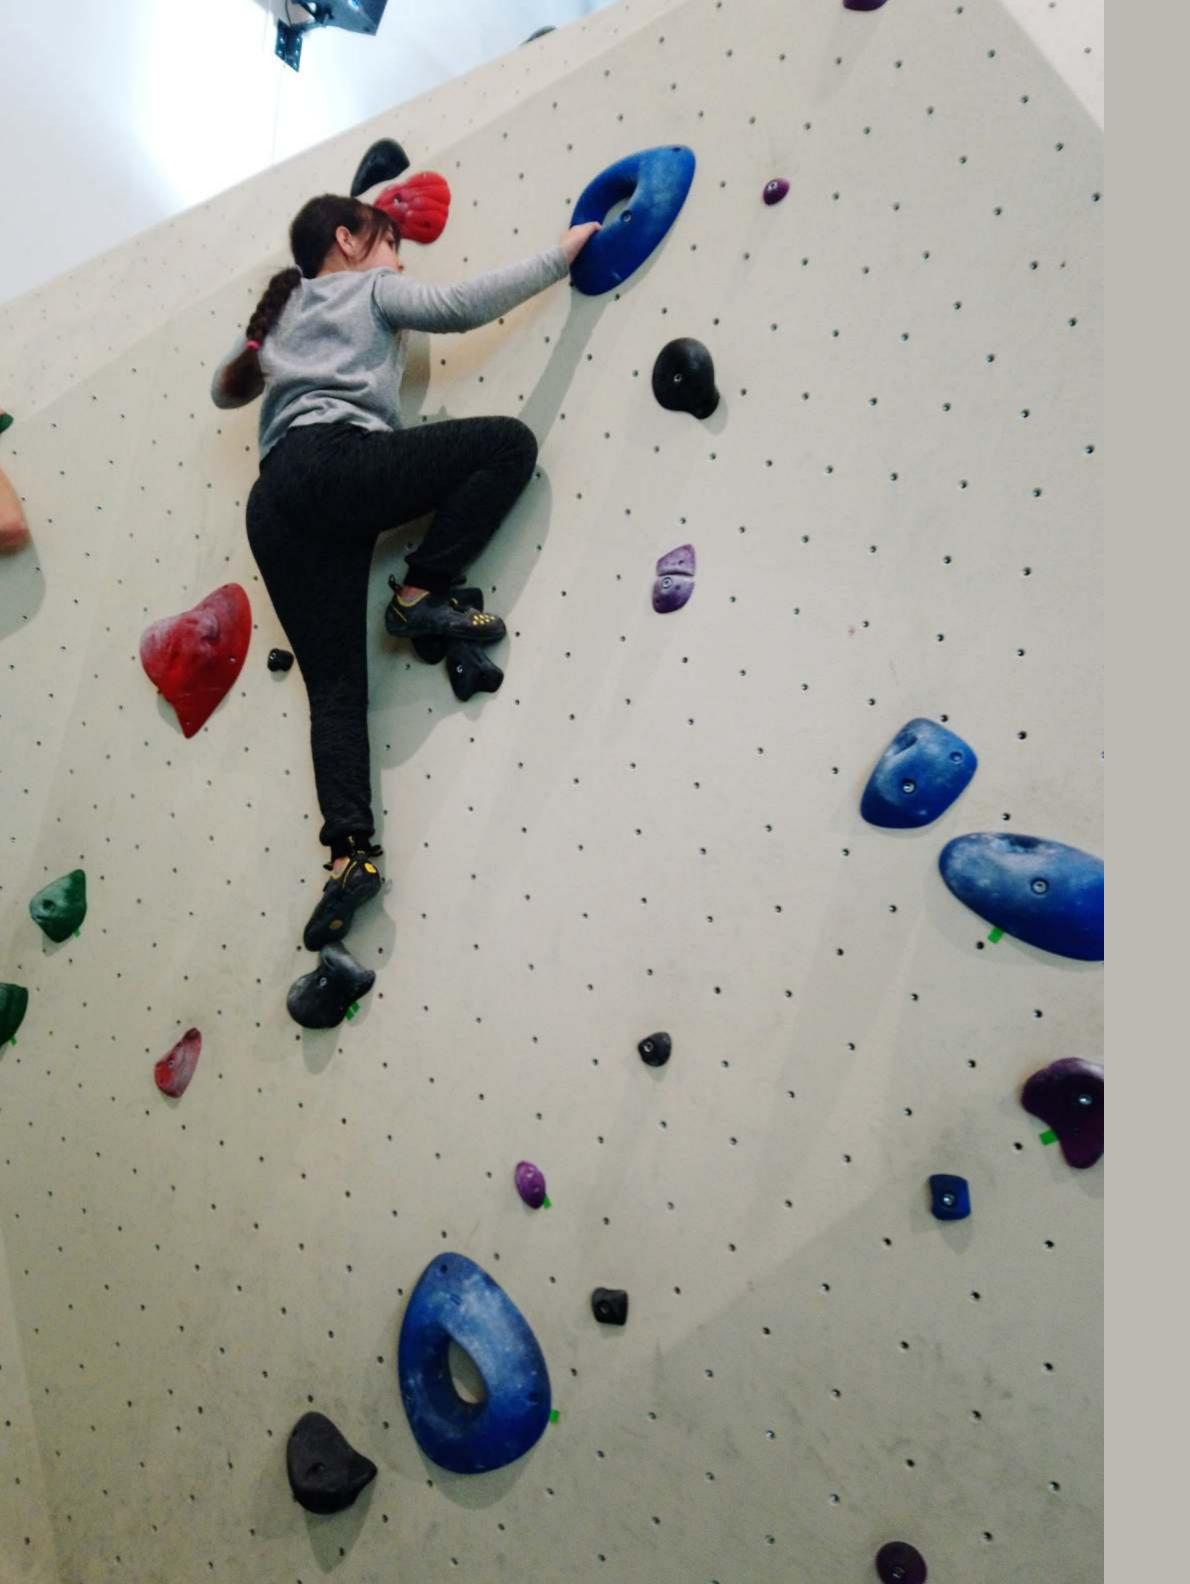

#### THE ROCK CLIMBING WALL: THE PERFECT WAY TO TEACH A CHILD THAT THE CLIMB MAY BE TOUGH BUT IN THE END IT'S WORTH IT.

The rock climbing wall is where your child will learn to grow from strength to strength and gain the confidence to scale greater heights. A lesson that will serve them well in the times to come and prepare them to overcome whatever challenge comes their way, by working their way through it with grit and patience.

### FITNESS:

**ROCK CLIMBING AREA** 

GYMNASIUM WITH CARDIO AND **CROSS TRAINING SECTIONS** 