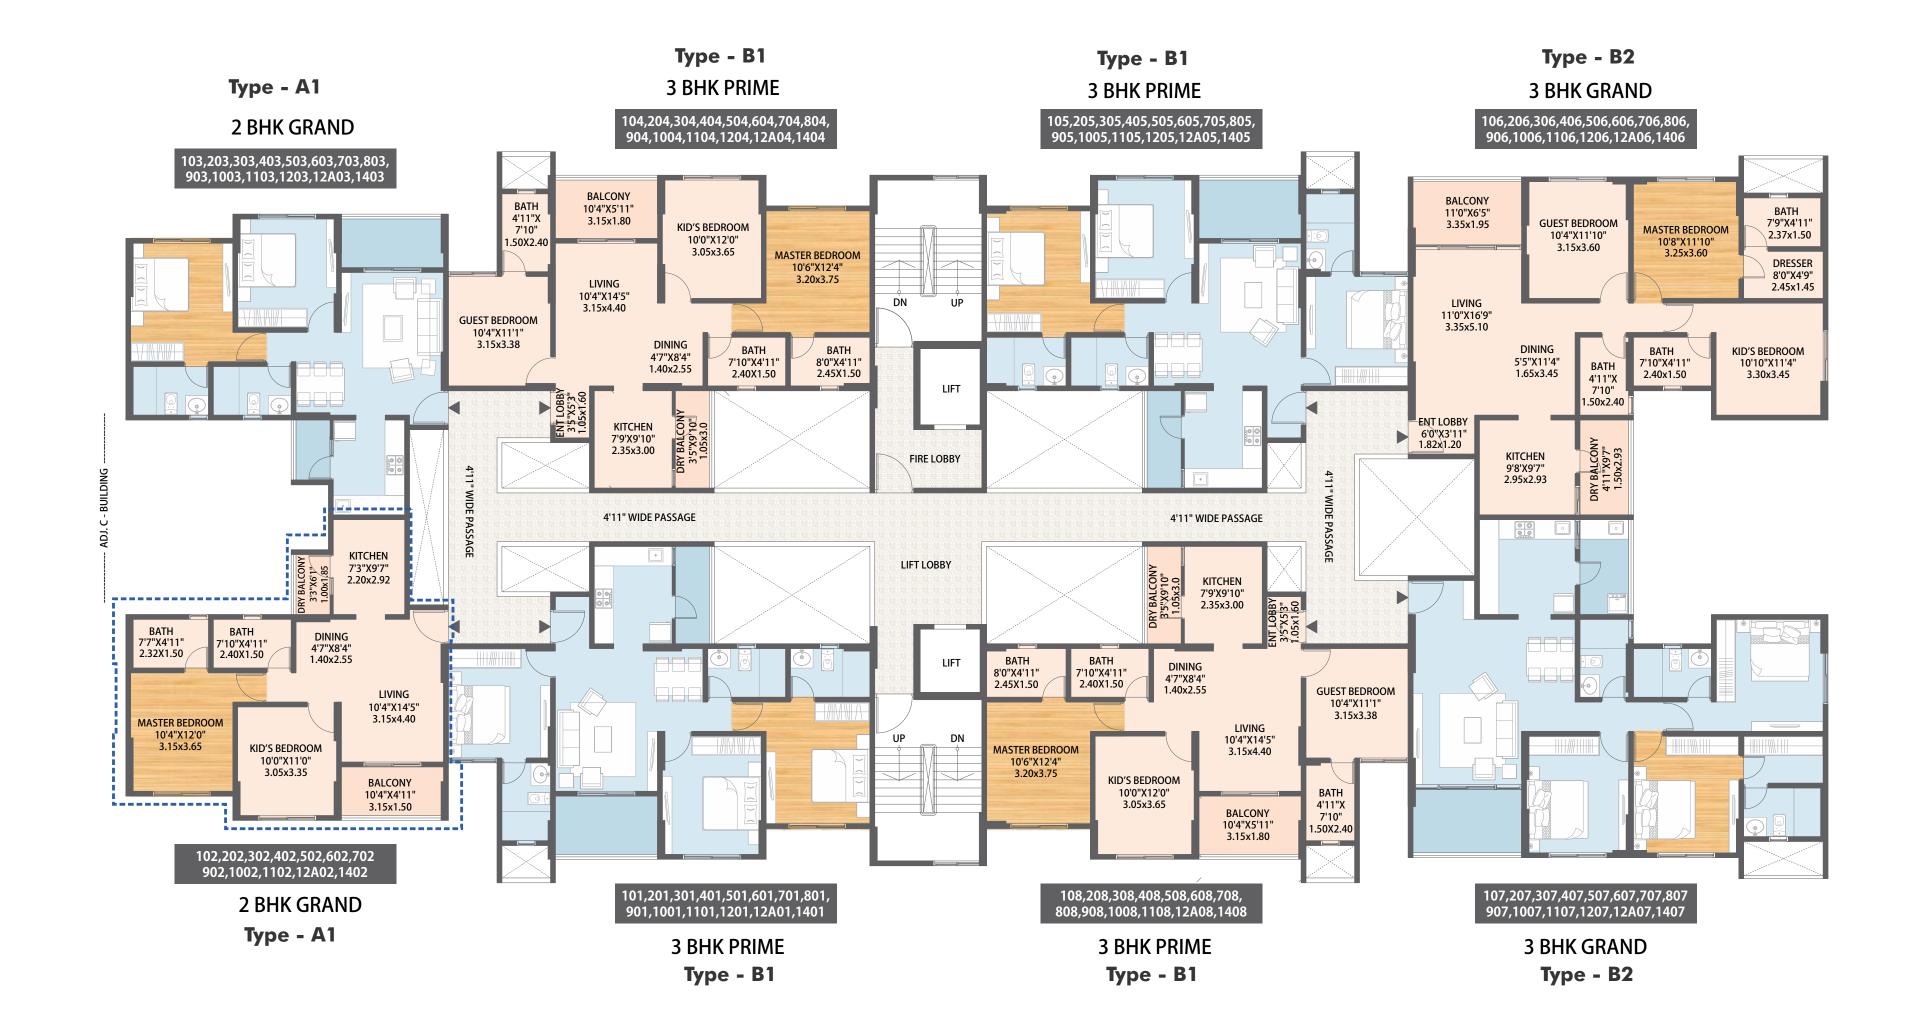

**Tower - C** Typical 1<sup>st</sup> to 14<sup>th</sup> Floor Plan

N

N

**Tower - D** Typical 1<sup>st</sup> to 14<sup>th</sup> Floor Plan

\_\_\_\_\_]

N

# **Typical Unit Plans**

#### Typical Unit Plan - 2 Bedroom Grand

|                  | Carpet area<br>(as per RERA) | Usable area of<br>balcony | Usable area of private terrace* | Usable area of<br>utility | Proportionate<br>share in common<br>general areas |
|------------------|------------------------------|---------------------------|---------------------------------|---------------------------|---------------------------------------------------|
| Area in Sq. mtrs | 58.93                        | 4.73                      | NA                              | 1.85                      | 22.93                                             |
| Area in Sq. ft.  | 634.32                       | 50.91                     | NA                              | 19.91                     | 246.80                                            |

#### Typical Unit Plan - 3 BHK Prime

|                  | Carpet area<br>(as per RERA) | Usable area of<br>balcony | Usable area of<br>utility | Proportionate<br>share in common<br>general areas |
|------------------|------------------------------|---------------------------|---------------------------|---------------------------------------------------|
| Area in Sq. mtrs | 78.23                        | 5.67                      | 3.15                      | 30.47                                             |
| Area in Sq. ft.  | 842.07                       | 61.03                     | 33.91                     | 327.95                                            |

#### Typical Unit Plan - 3 BHK Grand

|                  | Carpet area<br>(as per RERA) | Usable area of<br>balcony | Usable area of<br>utility | Proportionate<br>share in common<br>general areas |
|------------------|------------------------------|---------------------------|---------------------------|---------------------------------------------------|
| Area in Sq. mtrs | 93.20                        | 6.53                      | 4.39                      | 36.44                                             |
| Area in Sq. ft.  | 1003.20                      | 70.29                     | 47.25                     | 392.26                                            |