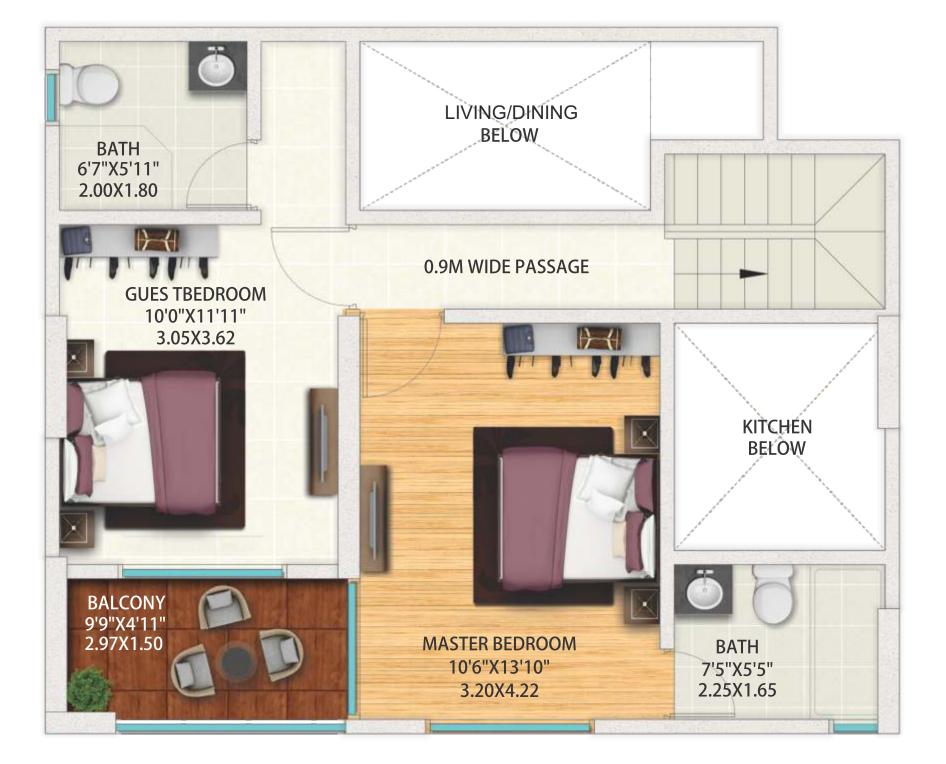

#### Typical Unit Plan - 2 Bedroom Duplex Upper Level

Typical Unit Plan - 3 Bedroom Duplex Lower Level

|                  | Carpet area<br>(as per RERA) | Usable area of<br>balcony | Usable area of<br>utility | Proportionate<br>share in common<br>general areas |
|------------------|------------------------------|---------------------------|---------------------------|---------------------------------------------------|
| Area in Sq. mtrs | 98.37                        | 9.14                      | 3.70                      | 38.92                                             |
| Area in Sq. ft   | 1058.85                      | 98.38                     | 39.83                     | 418.98                                            |

#### Typical Unit Plan - 3 Bedroom Duplex Upper Level