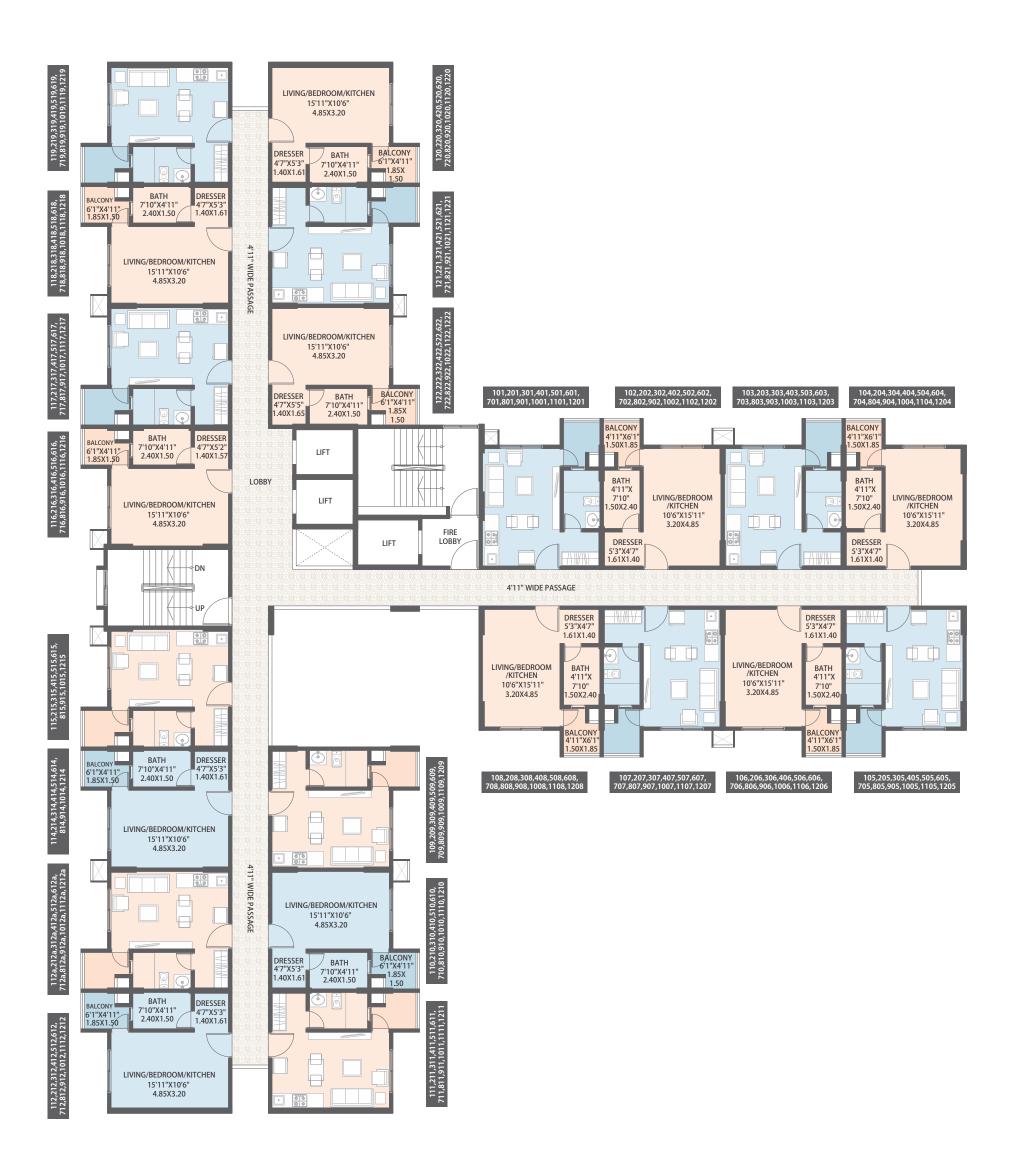

# FLOOR PLANS & UNIT PLANS

**Tower - C** Typical 1<sup>st</sup> to 14<sup>th</sup> Floor Plan

N

N

**Tower - D** Typical 1<sup>st</sup> to 14<sup>th</sup> Floor Plan

\_\_\_\_\_]

N

# **Typical Unit Plans**