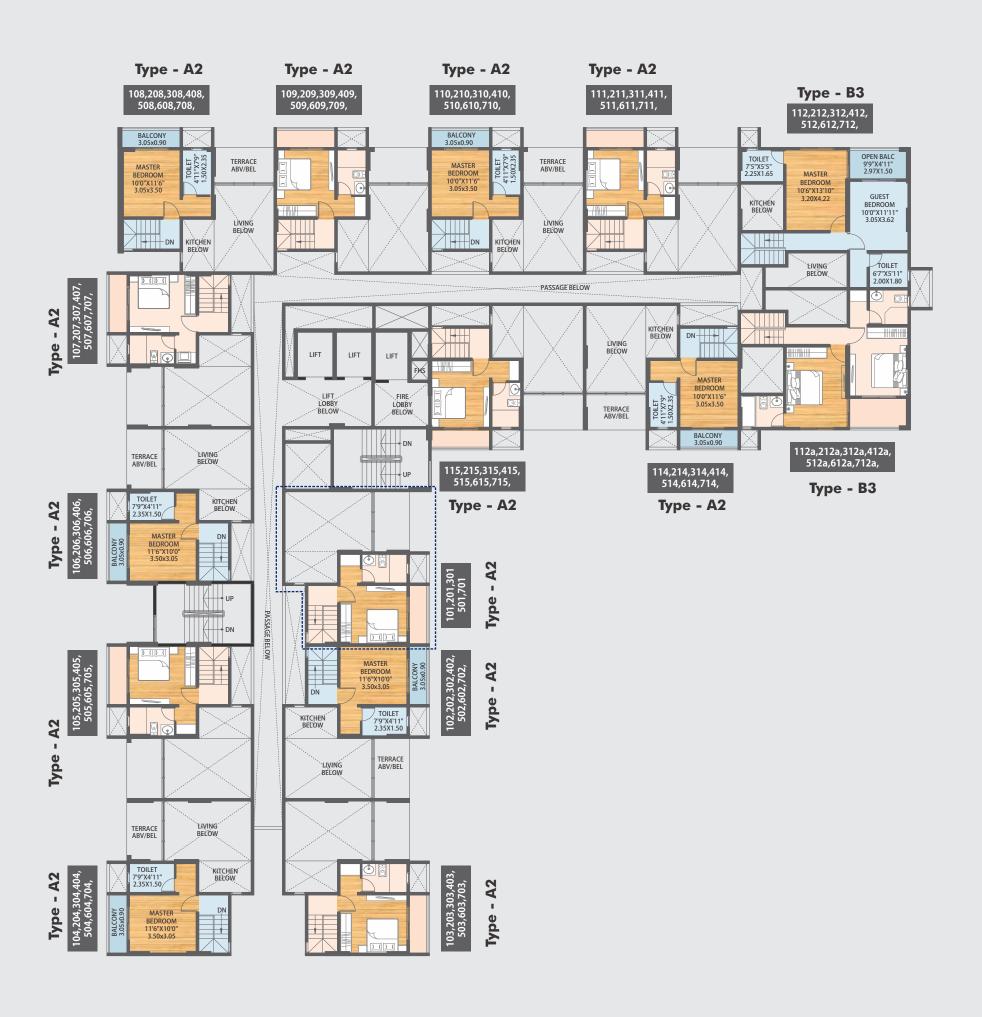

# FLOOR PLANS & UNIT PLANS

Tower - A Typical 1<sup>st</sup>, 2<sup>nd</sup>, 3<sup>rd</sup>, 4<sup>th</sup>, 5<sup>th</sup>, 6<sup>th</sup> & 7<sup>th</sup> Floor Plan Lower Level Plan

N

#### Tower - A

Typical Duplex of 1<sup>st</sup>, 2<sup>nd</sup>, 3<sup>rd</sup>, 4<sup>th</sup>, 5<sup>th</sup>, 6<sup>th</sup> & 7<sup>th</sup> Floor Plan Upper Level Plan