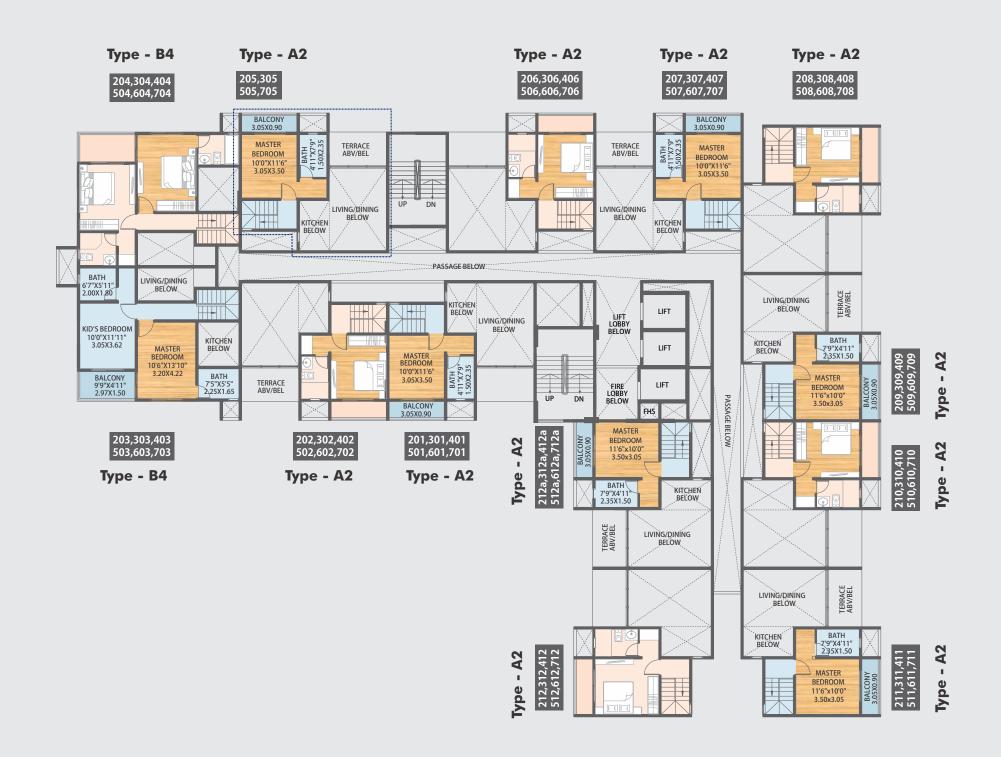

# FLOOR PLANS & UNIT PLANS

Tower - A Typical 1<sup>st</sup>, 2<sup>nd</sup>, 3<sup>rd</sup>, 4<sup>th</sup>, 5<sup>th</sup>, 6<sup>th</sup> & 7<sup>th</sup> Floor Plan Lower Level Plan

N

#### Tower - A

Typical Duplex of 1<sup>st</sup>, 2<sup>nd</sup>, 3<sup>rd</sup>, 4<sup>th</sup>, 5<sup>th</sup>, 6<sup>th</sup> & 7<sup>th</sup> Floor Plan Upper Level Plan