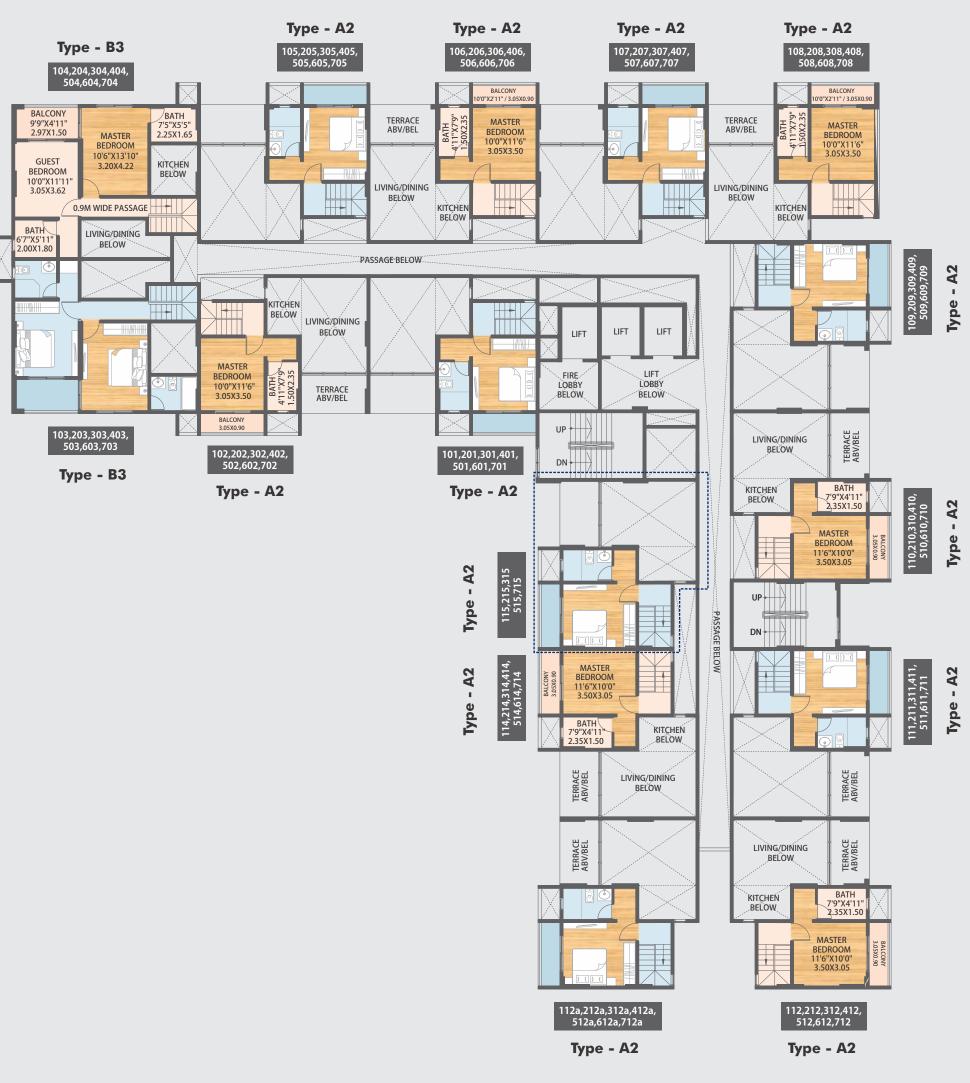

# FLOOR PLANS & UNIT PLANS

Tower - A Typical 1<sup>st</sup>, 2<sup>nd</sup>, 3<sup>rd</sup>, 4<sup>th</sup>, 5<sup>th</sup>, 6<sup>th</sup> & 7<sup>th</sup> Floor Plan Lower Level Plan

N

#### Tower - A

Typical Duplex of 1<sup>st</sup>, 2<sup>nd</sup>, 3<sup>rd</sup>, 4<sup>th</sup>, 5<sup>th</sup>, 6<sup>th</sup> & 7<sup>th</sup> Floor Plan Upper Level Plan