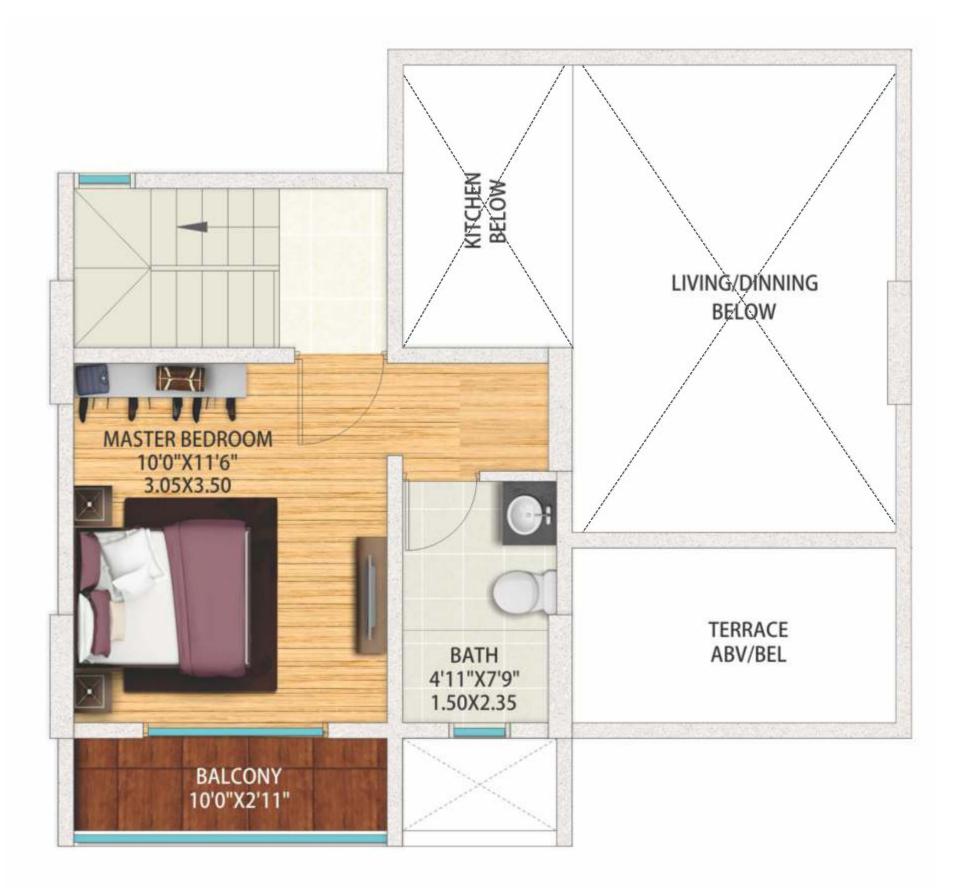

# **Typical Unit Plans**

#### Typical Unit Plan - 2 Bedroom Grand

|                  | Carpet area<br>(as per RERA) | Usable area of<br>balcony | Usable area of private terrace* | Usable area of<br>utility | Proportionate<br>share in common<br>general areas |
|------------------|------------------------------|---------------------------|---------------------------------|---------------------------|---------------------------------------------------|
| Area in Sq. mtrs | 58.93                        | 4.73                      | NA                              | 1.85                      | 22.93                                             |
| Area in Sq. ft.  | 634.32                       | 50.91                     | NA                              | 19.91                     | 246.80                                            |