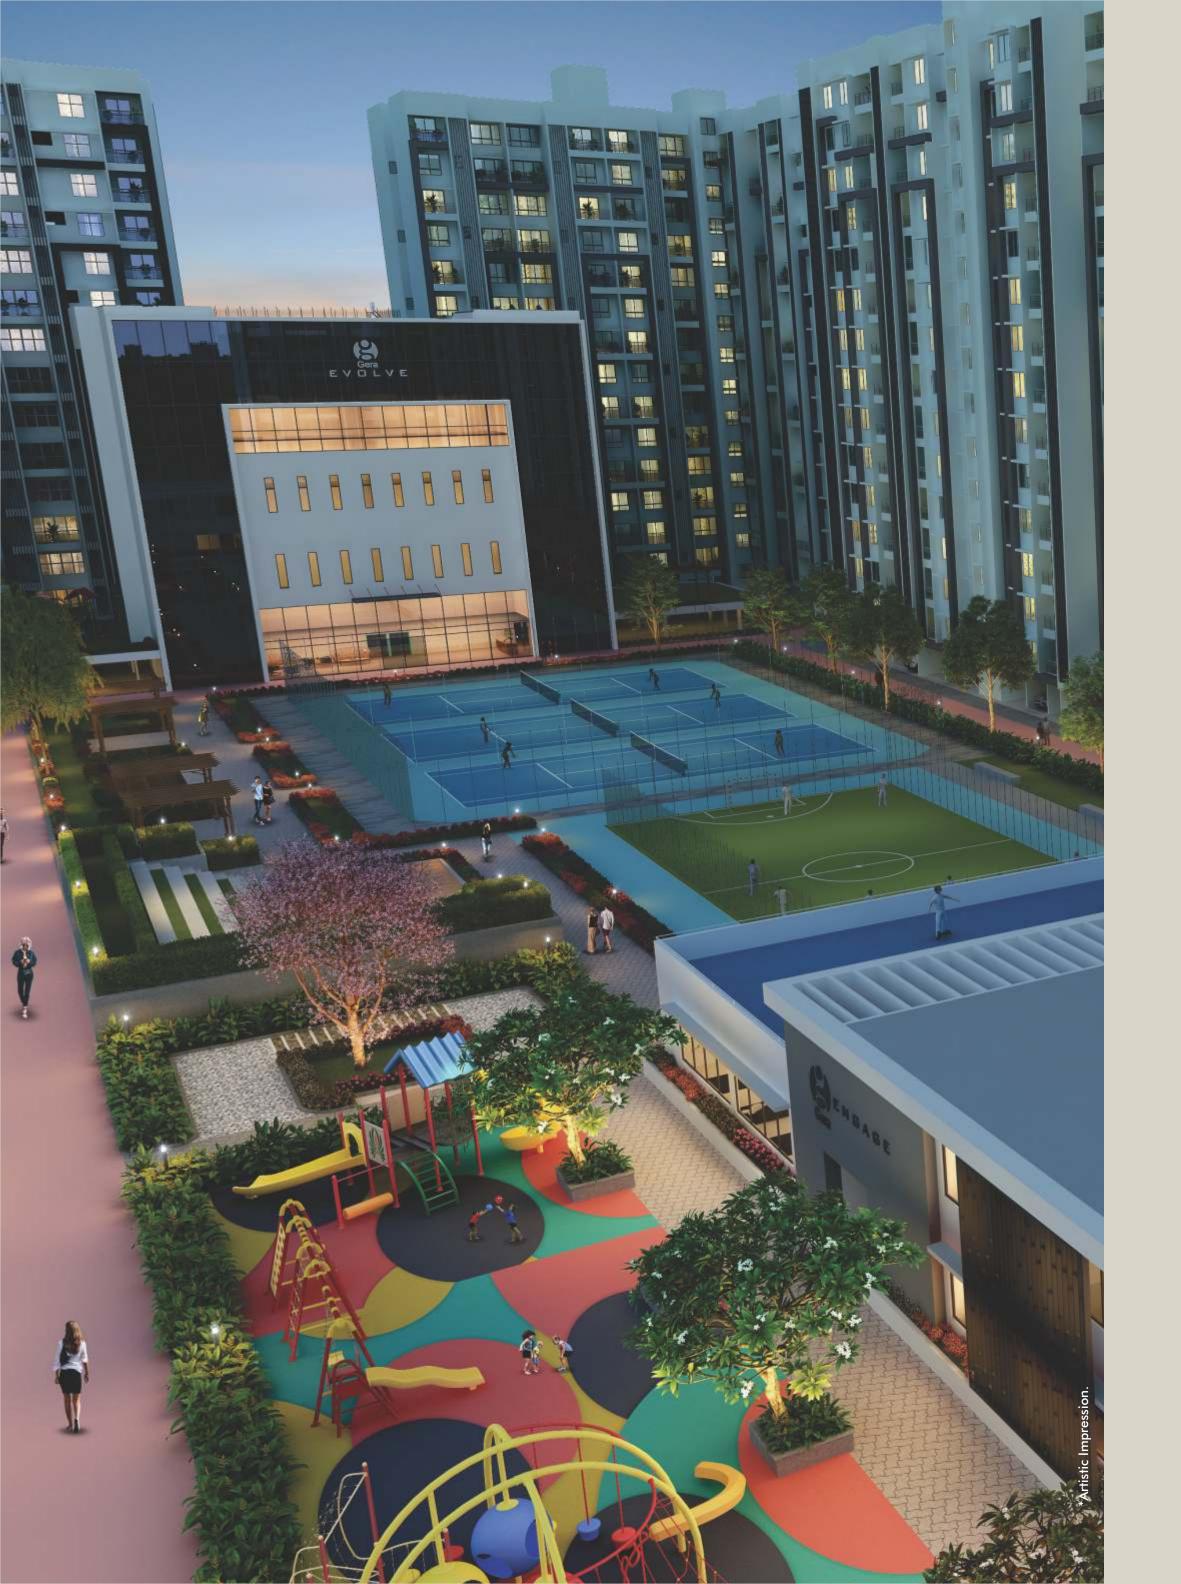

#### WHEN SOMEONE SAYS 'LET'S MEET AT THE CLUBHOUSE', DON'T FORGET TO ASK WHICH ONE.

The clubhouse inevitably becomes every resident's home away from home. Which is why we thought it's wise to have more than one place that people can call their favourite haunt. We did say the joys keep doubling up. So what's in store for you? Exclusive access to all the leisure options out here. Here's a little glimpse.

#### CENTRAL ARENA:

3 tennis courts | 1 futsal court | Net Cricket Kids play areas | Toddlers play area | Party lawn Pool with kids pool | Jogging track Kids' Cycling track| Senior citizen area Accupressure pathway

#### EVOLVE: CLUBHOUSE

Indoor temperature-controlled infinity edge half-size Olympic pool 3 badminton courts | Lounge | Game zone Half-basketball court | Party terrace Adequate Changing rooms | Cafe Coworking zone | Dance room | Training room Art room | Admin office | Mini theatre 2 Squash courts | Gymnastics | 2 level Gymnasium

#### ENGAGE: CLUBHOUSE

Skating rink | Yoga room Multipurpose hall | Creche | Doctor's room Cards room | Pool tables | Table tennis