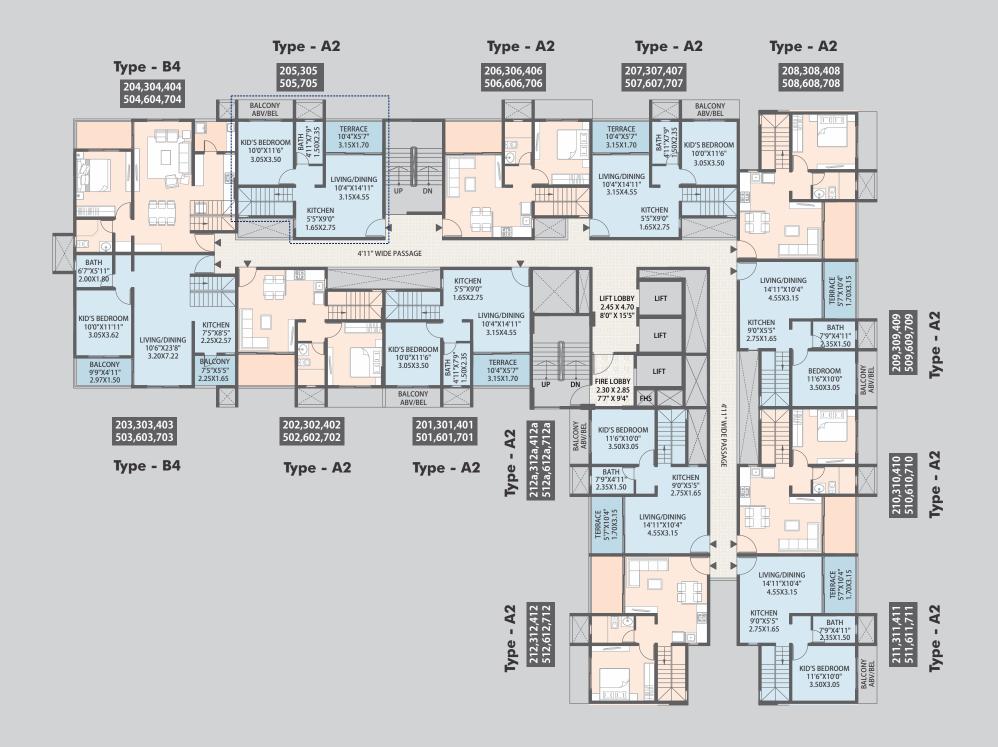

# FLOOR PLANS & UNIT PLANS

**Tower - C** Typical 1<sup>st</sup> to 14<sup>th</sup> Floor Plan

N

N

**Tower - D** Typical 1<sup>st</sup> to 14<sup>th</sup> Floor Plan

\_\_\_\_\_]

N

# **Typical Unit Plans**