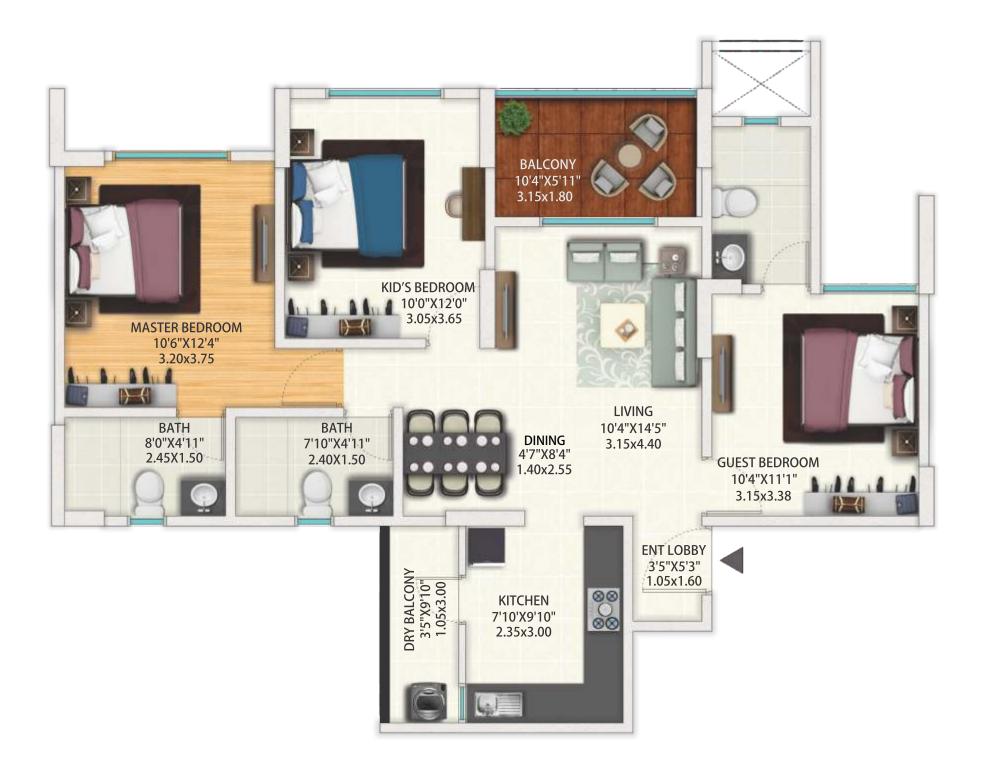

#### Typical Unit Plan - 3 BHK Prime

|                  | Carpet area<br>(as per RERA) | Usable area of<br>balcony | Usable area of<br>utility | Proportionate<br>share in common<br>general areas |
|------------------|------------------------------|---------------------------|---------------------------|---------------------------------------------------|
| Area in Sq. mtrs | 78.23                        | 5.67                      | 3.15                      | 30.47                                             |
| Area in Sq. ft.  | 842.07                       | 61.03                     | 33.91                     | 327.95                                            |