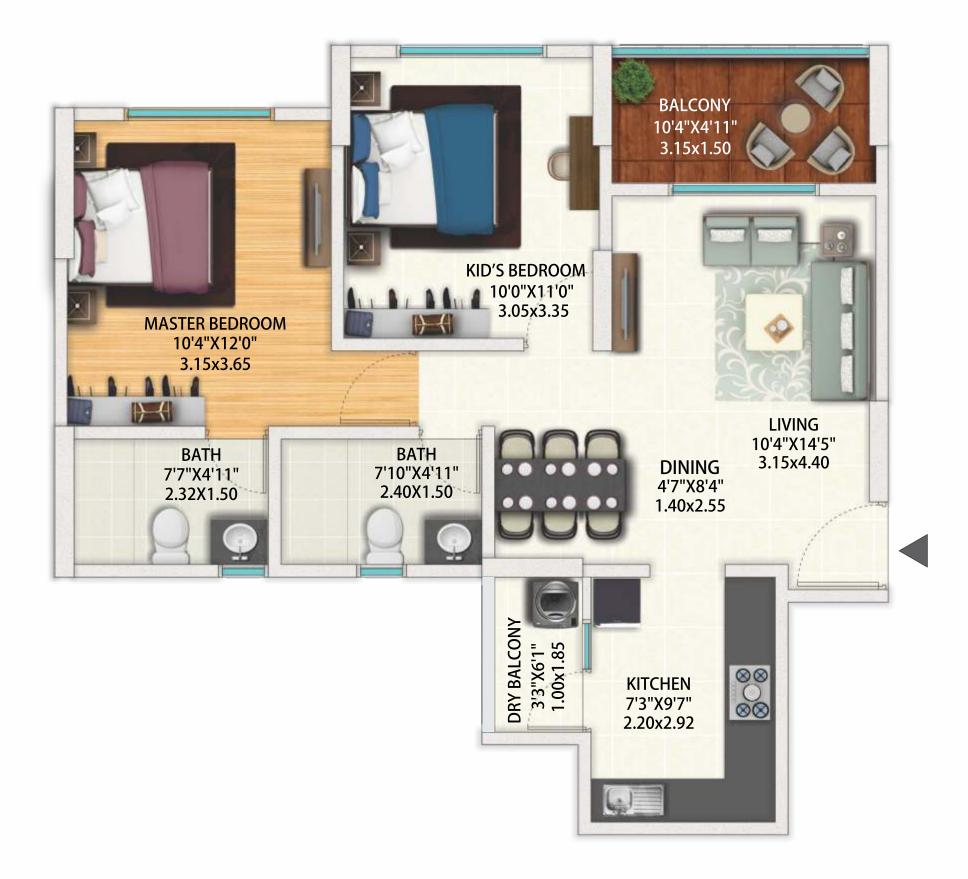

#### Typical Unit Plan - 2 Bedroom Grand

|                  | Carpet area<br>(as per RERA) | Usable area of<br>balcony | Usable area of private terrace* | Usable area of<br>utility | Proportionate<br>share in common<br>general areas |
|------------------|------------------------------|---------------------------|---------------------------------|---------------------------|---------------------------------------------------|
| Area in Sq. mtrs | 58.93                        | 4.73                      | NA                              | 1.85                      | 22.93                                             |
| Area in Sq. ft.  | 634.32                       | 50.91                     | NA                              | 19.91                     | 246.80                                            |