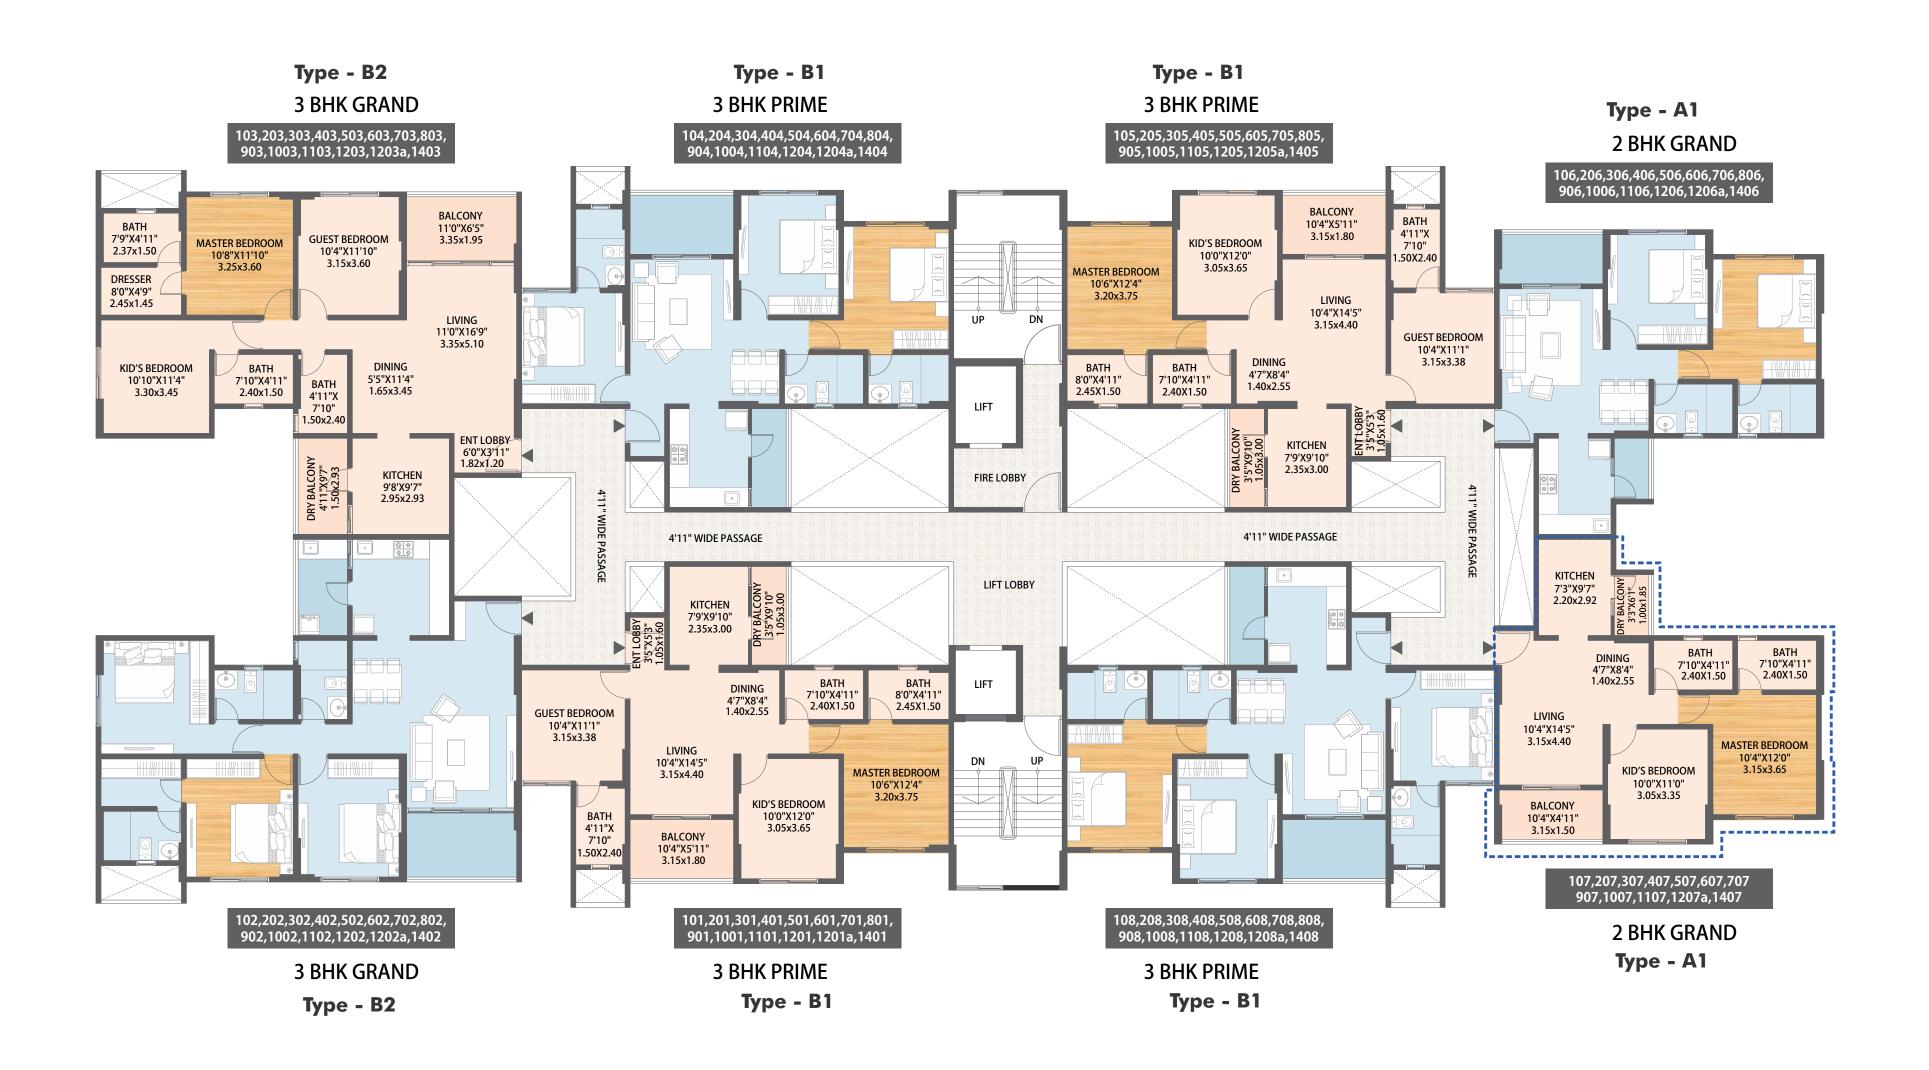

**Tower - C** Typical 1<sup>st</sup> to 14<sup>th</sup> Floor Plan

N

N

**Tower - D** Typical 1<sup>st</sup> to 14<sup>th</sup> Floor Plan

\_\_\_\_\_]

N

# **Typical Unit Plans**

#### Typical Unit Plan - 2 Bedroom Grand

|                  | Carpet area<br>(as per RERA) | Usable area of<br>balcony | Usable area of private terrace* | Usable area of<br>utility | Proportionate<br>share in common<br>general areas |
|------------------|------------------------------|---------------------------|---------------------------------|---------------------------|---------------------------------------------------|
| Area in Sq. mtrs | 58.93                        | 4.73                      | NA                              | 1.85                      | 22.93                                             |
| Area in Sq. ft.  | 634.32                       | 50.91                     | NA                              | 19.91                     | 246.80                                            |

#### Typical Unit Plan - 3 BHK Prime

|                  | Carpet area<br>(as per RERA) | Usable area of<br>balcony | Usable area of<br>utility | Proportionate<br>share in common<br>general areas |
|------------------|------------------------------|---------------------------|---------------------------|---------------------------------------------------|
| Area in Sq. mtrs | 78.23                        | 5.67                      | 3.15                      | 30.47                                             |
| Area in Sq. ft.  | 842.07                       | 61.03                     | 33.91                     | 327.95                                            |

#### Typical Unit Plan - 3 BHK Grand

|                  | Carpet area<br>(as per RERA) | Usable area of<br>balcony | Usable area of<br>utility | Proportionate<br>share in common<br>general areas |
|------------------|------------------------------|---------------------------|---------------------------|---------------------------------------------------|
| Area in Sq. mtrs | 93.20                        | 6.53                      | 4.39                      | 36.44                                             |
| Area in Sq. ft.  | 1003.20                      | 70.29                     | 47.25                     | 392.26                                            |