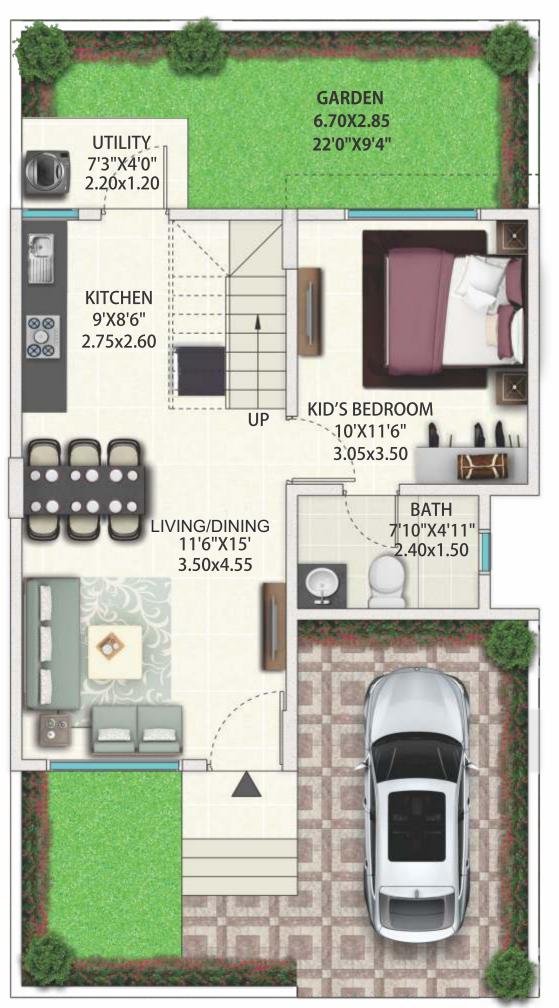

## 2 BEDROOM ROW HOUSES

AND

MH04 AB 1343

100

CORTINAL

No.

Ground Floor

|                  | Carpet area<br>(as per RERA) | Usable area of<br>private terrace | Usable area of<br>utility | Proportionate<br>share in common<br>general areas |
|------------------|------------------------------|-----------------------------------|---------------------------|---------------------------------------------------|
| Area in Sq. mtrs | 63.03                        | 6.48                              | NA                        | 24.33                                             |
| Area in Sq. ft   | 678.45                       | 69.75                             | NA                        | 261.87                                            |