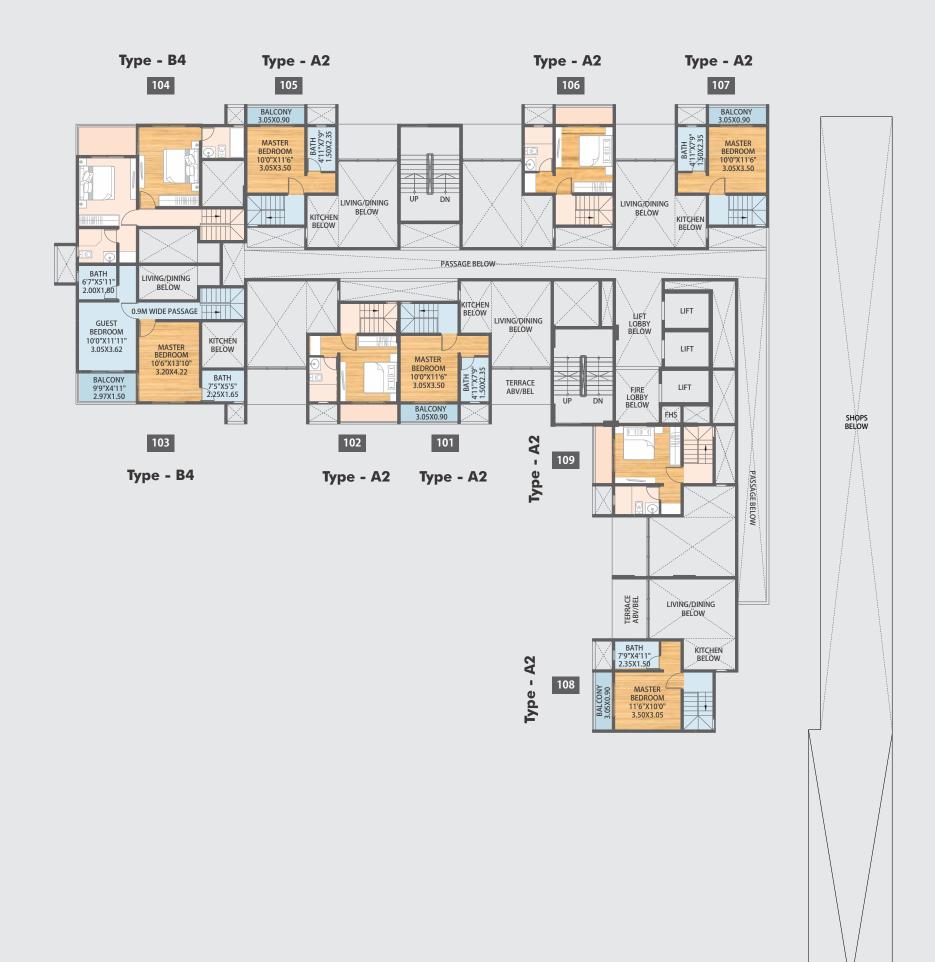

# FLOOR PLANS & UNIT PLANS

Tower - A Typical 1<sup>st</sup>, 2<sup>nd</sup>, 3<sup>rd</sup>, 4<sup>th</sup>, 5<sup>th</sup>, 6<sup>th</sup> & 7<sup>th</sup> Floor Plan Lower Level Plan

N

#### Tower - A

Typical Duplex of 1<sup>st</sup>, 2<sup>nd</sup>, 3<sup>rd</sup>, 4<sup>th</sup>, 5<sup>th</sup>, 6<sup>th</sup> & 7<sup>th</sup> Floor Plan Upper Level Plan