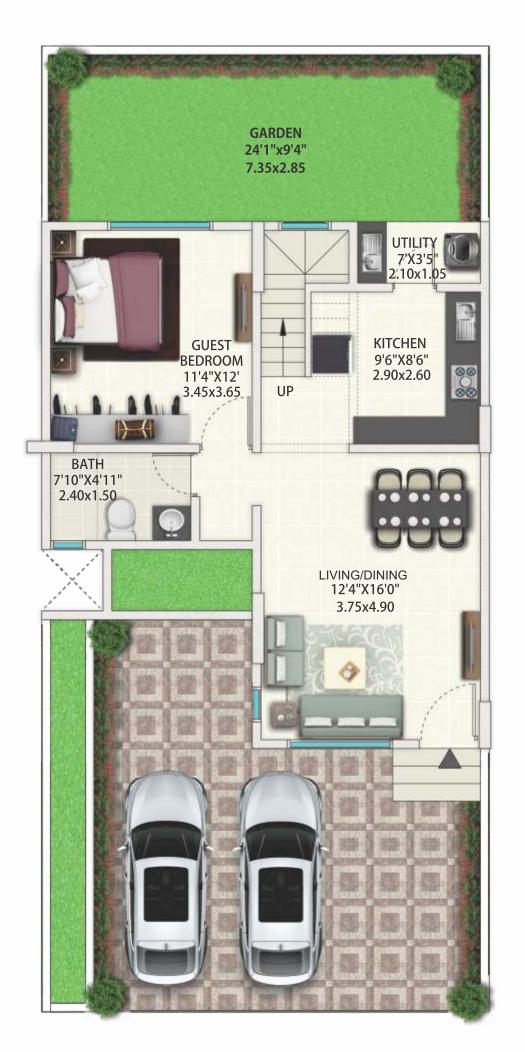

#### Typical Unit Plan - 3 Bedroom Row House (RH-A)

Ground Floor

|                  | Carpet area<br>(as per RERA) | Usable area of<br>private terrace | Usable area of<br>utility | Proportionate<br>share in common<br>general areas |
|------------------|------------------------------|-----------------------------------|---------------------------|---------------------------------------------------|
| Area in Sq. mtrs | 100.51                       | 14.62                             | 2.20                      | 41.07                                             |
| Area in Sq. ft   | 1081.89                      | 157.37                            | 23.68                     | 442.03                                            |

#### First Floor

childCentric<sup>®</sup> Homes - Homes designed with the needs of today's families in mind. GeraWorld Mobile app - to offer unmatched convenience & transparency.