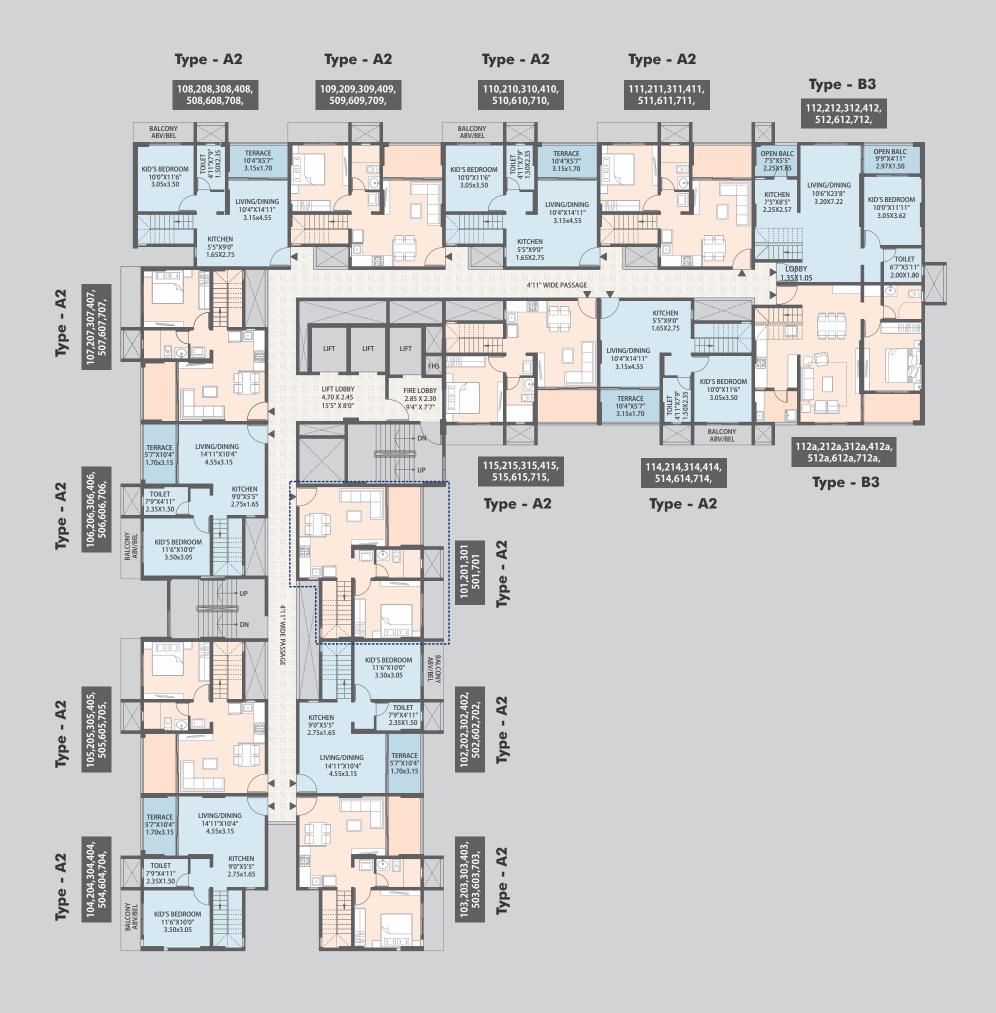

# FLOOR PLANS & UNIT PLANS

**Tower - C** Typical 1<sup>st</sup> to 14<sup>th</sup> Floor Plan

N

N

**Tower - D** Typical 1<sup>st</sup> to 14<sup>th</sup> Floor Plan

\_\_\_\_\_]

N

# **Typical Unit Plans**