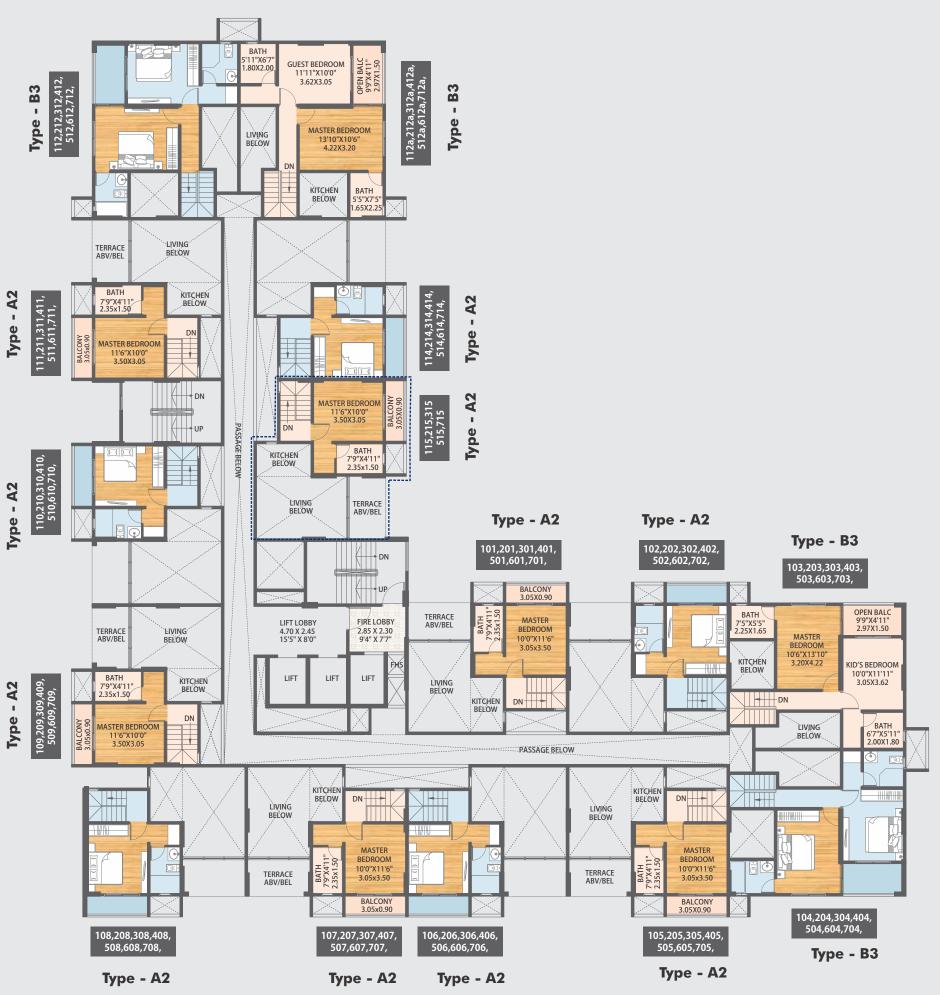

#### Tower - F

Typical Duplex of 2<sup>nd</sup>, 3<sup>rd</sup>, 4<sup>th</sup>, 5<sup>th</sup>, 6<sup>th</sup> & 7<sup>th</sup> Floor Upper Level Plan

Typical Unit Plan - 2 Bedroom Duplex Lower Level

|                  | Carpet area<br>(as per RERA) | Usable area of<br>balcony | Usable area of private terrace* | Proportionate<br>share in common<br>general areas |
|------------------|------------------------------|---------------------------|---------------------------------|---------------------------------------------------|
| Area in Sq. mtrs | 59.90                        | 2.74                      | 5.35                            | 23.80                                             |
| Area in Sq. ft   | 644.76                       | 29.49                     | 57.59                           | 256.15                                            |

#### Typical Unit Plan - 2 Bedroom Duplex Upper Level

Typical Unit Plan - 3 Bedroom Duplex Lower Level

|                  | Carpet area<br>(as per RERA) | Usable area of<br>balcony | Usable area of<br>utility | Proportionate<br>share in common<br>general areas |
|------------------|------------------------------|---------------------------|---------------------------|---------------------------------------------------|
| Area in Sq. mtrs | 98.37                        | 9.14                      | 3.70                      | 38.92                                             |
| Area in Sq. ft   | 1058.85                      | 98.38                     | 39.83                     | 418.98                                            |

#### Typical Unit Plan - 3 Bedroom Duplex Upper Level