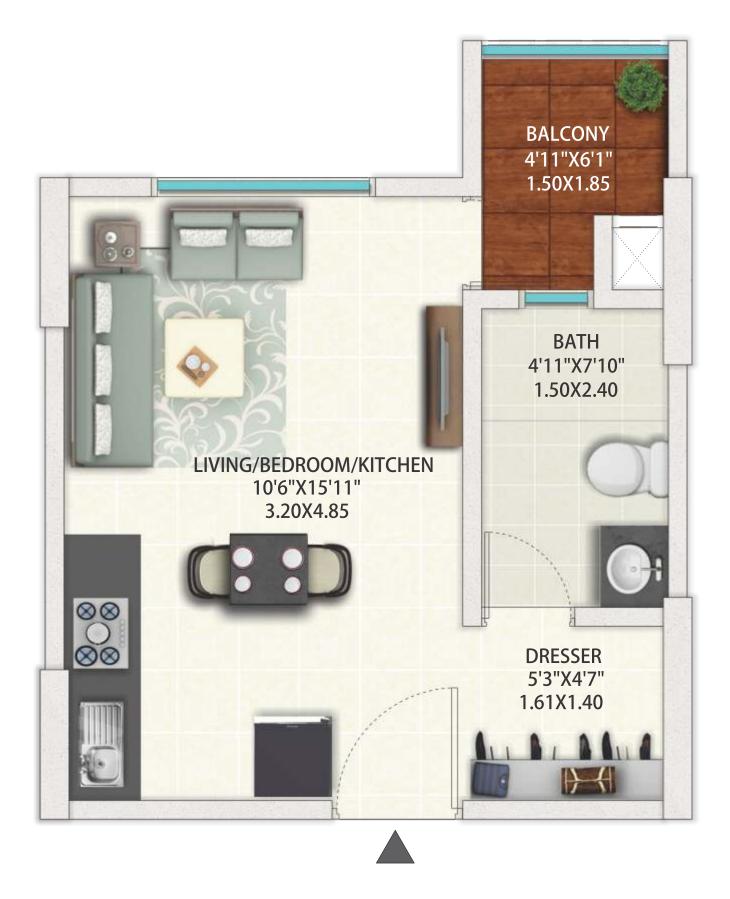

#### **Tower - G** Typical Unit Plan - Studio Apartment

|                  | Carpet area<br>(as per RERA) | Usable area of<br>balcony | Proportionate<br>share in common<br>general areas |
|------------------|------------------------------|---------------------------|---------------------------------------------------|
| Area in Sq. mtrs | 22.43                        | 2.42                      | 8.70                                              |
| Area in Sq. ft.  | 241.44                       | 26.05                     | 93.62                                             |