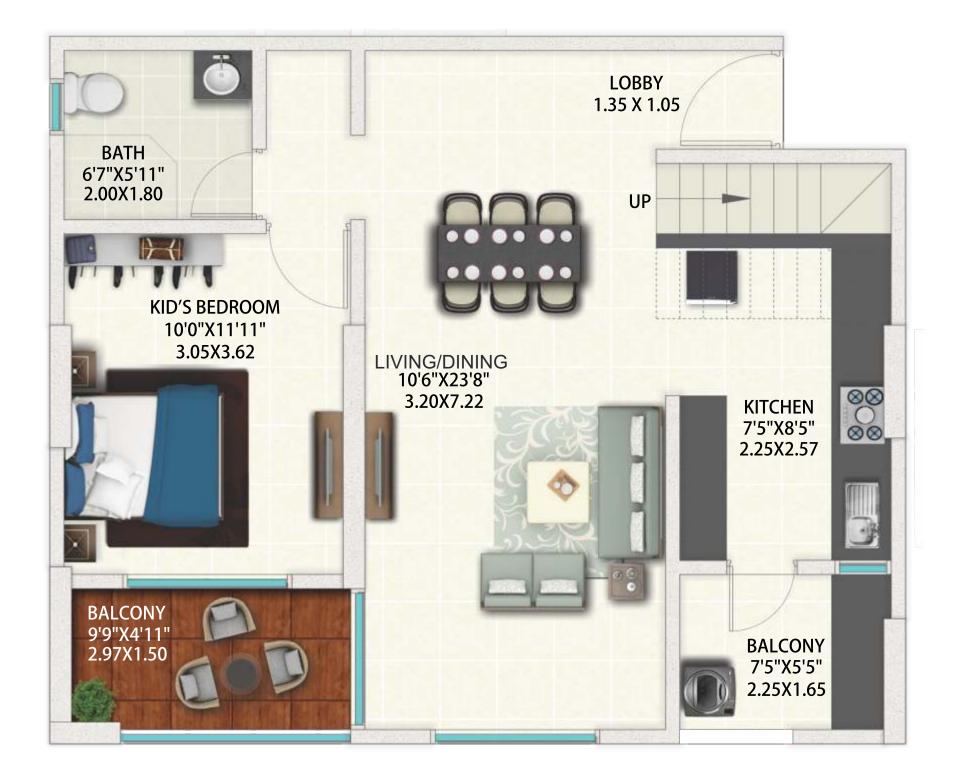

#### Tower - F

Typical Duplex of 2<sup>nd</sup>, 3<sup>rd</sup>, 4<sup>th</sup>, 5<sup>th</sup>, 6<sup>th</sup> & 7<sup>th</sup> Floor Upper Level Plan

Typical Unit Plan - 2 Bedroom Duplex Lower Level

|                  | Carpet area<br>(as per RERA) | Usable area of<br>balcony | Usable area of private terrace* | Proportionate<br>share in common<br>general areas |
|------------------|------------------------------|---------------------------|---------------------------------|---------------------------------------------------|
| Area in Sq. mtrs | 59.90                        | 2.74                      | 5.35                            | 23.80                                             |
| Area in Sq. ft   | 644.76                       | 29.49                     | 57.59                           | 256.15                                            |

#### Typical Unit Plan - 2 Bedroom Duplex Upper Level

Typical Unit Plan - 3 Bedroom Duplex Lower Level

|                  | Carpet area<br>(as per RERA) | Usable area of<br>balcony | Usable area of<br>utility | Proportionate<br>share in common<br>general areas |
|------------------|------------------------------|---------------------------|---------------------------|---------------------------------------------------|
| Area in Sq. mtrs | 98.37                        | 9.14                      | 3.70                      | 38.92                                             |
| Area in Sq. ft   | 1058.85                      | 98.38                     | 39.83                     | 418.98                                            |