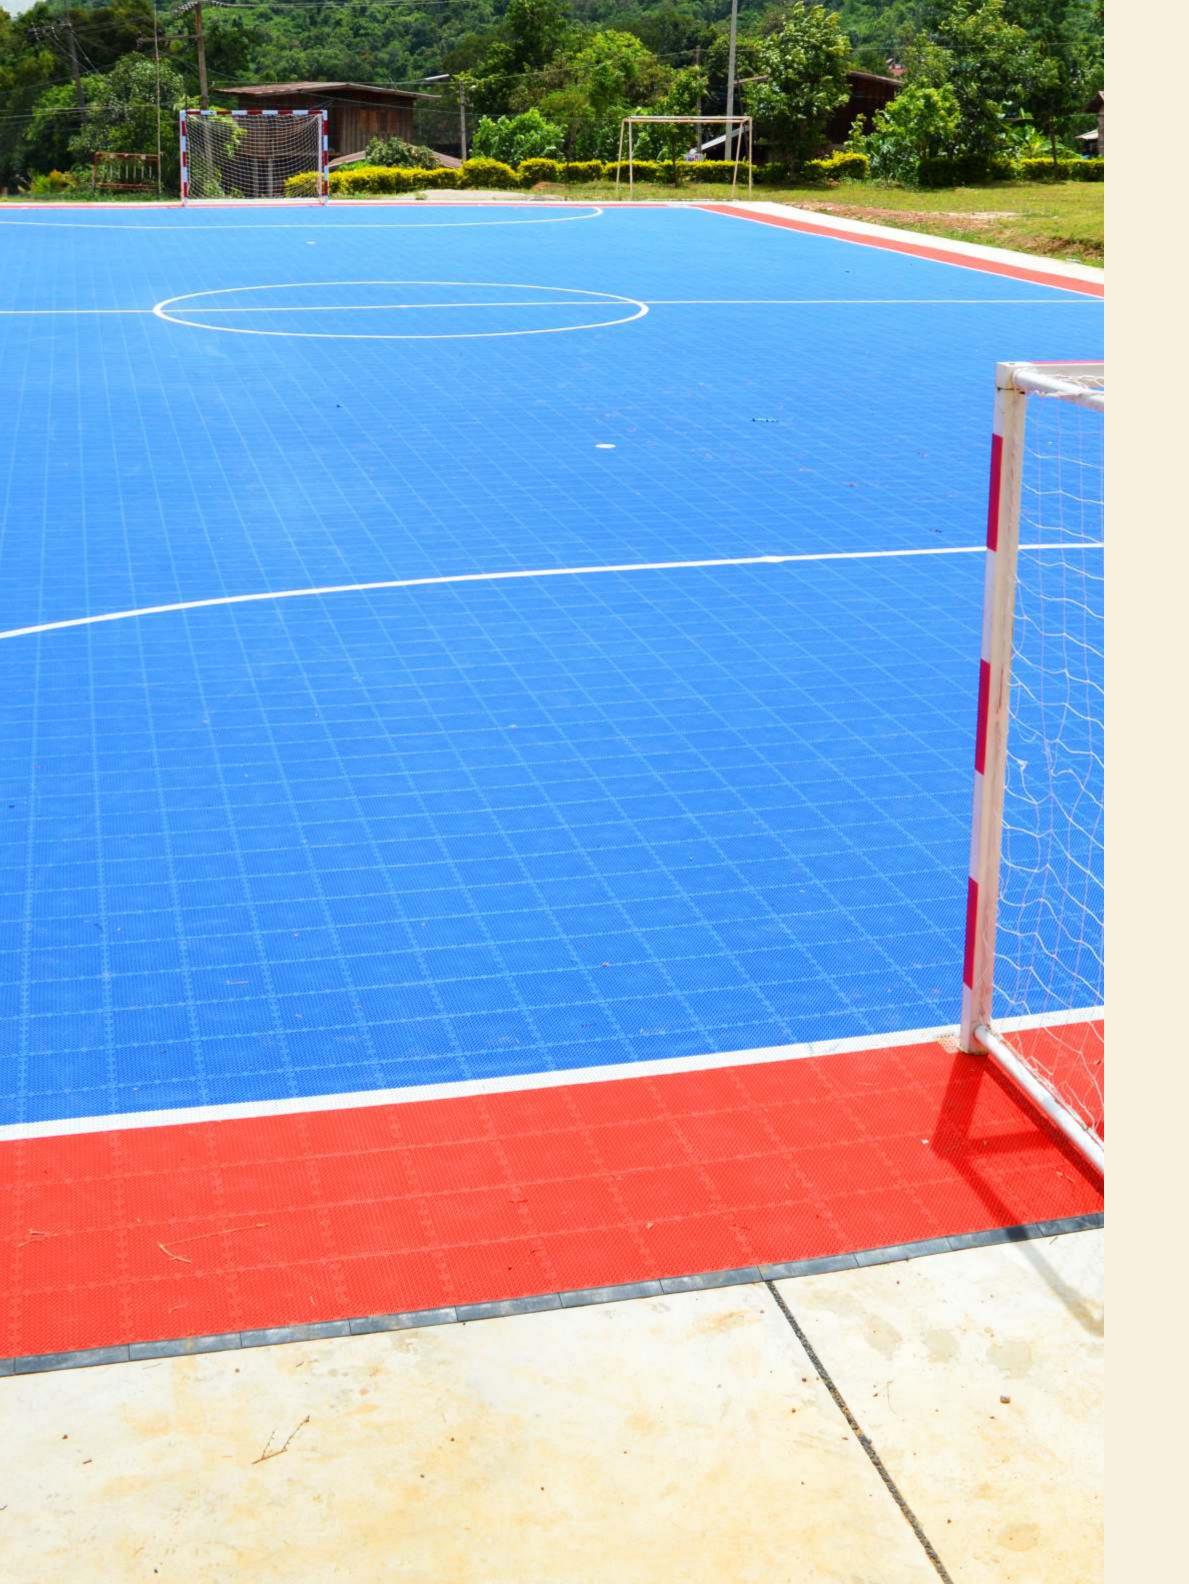

#### FLEXIBILITY IS A SKILL WORTH NURTURING. IT YIELDS LIFE LONG RESULTS.

The futsal court at Gera's World of Joy is made to give children a platform to stretch themselves, push their limits and yet find ways to land on their feet. But more importantly, it teaches them how to take a tumble and keep going.