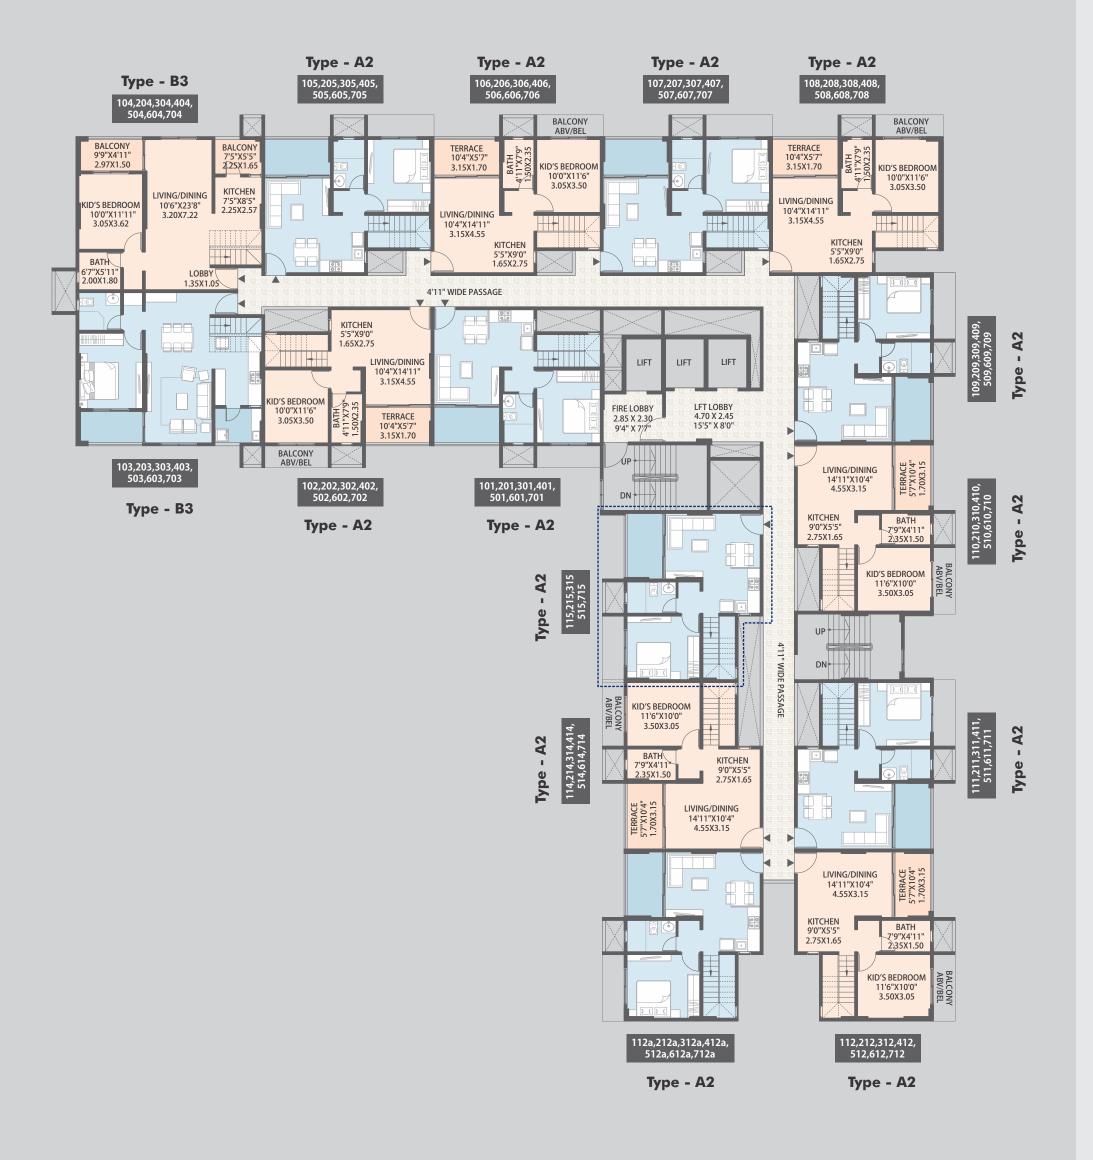

# FLOOR PLANS & UNIT PLANS

**Tower - C** Typical 1<sup>st</sup> to 14<sup>th</sup> Floor Plan

N

N

**Tower - D** Typical 1<sup>st</sup> to 14<sup>th</sup> Floor Plan

\_\_\_\_\_]

N

# **Typical Unit Plans**