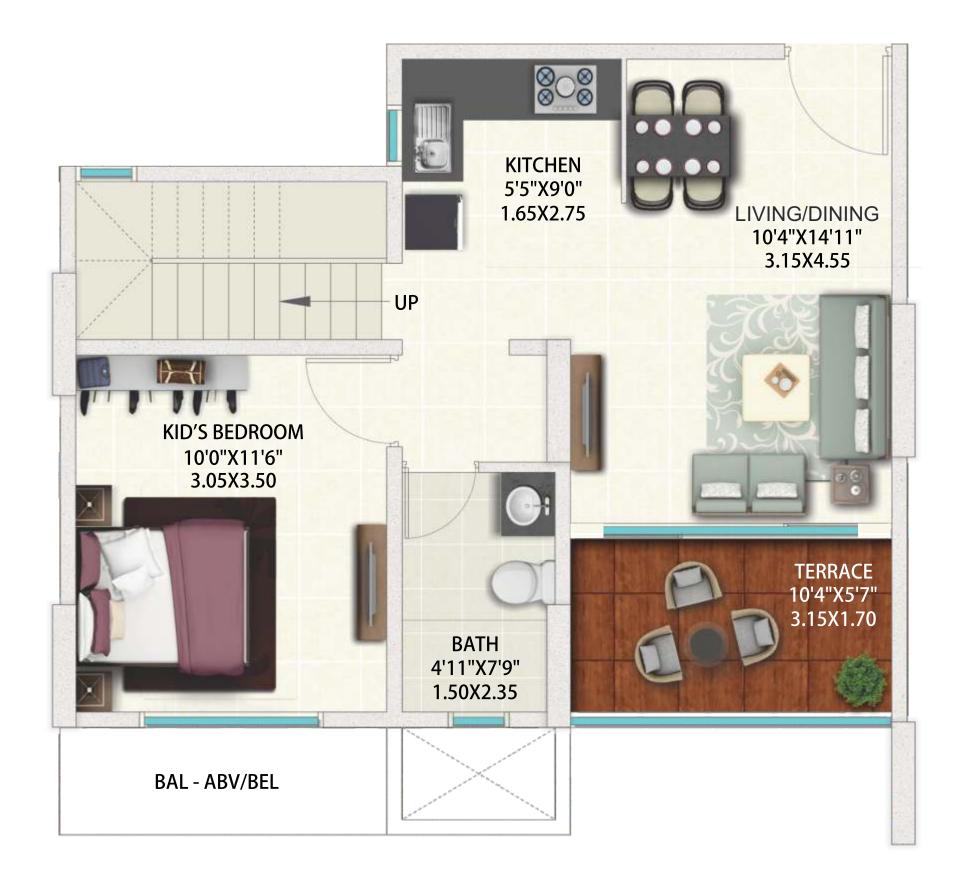

# **Typical Unit Plans**

#### Typical Unit Plan - 2 Bedroom Grand

|                  | Carpet area<br>(as per RERA) | Usable area of<br>balcony | Usable area of private terrace* | Usable area of<br>utility | Proportionate<br>share in common<br>general areas |
|------------------|------------------------------|---------------------------|---------------------------------|---------------------------|---------------------------------------------------|
| Area in Sq. mtrs | 58.93                        | 4.73                      | NA                              | 1.85                      | 22.93                                             |
| Area in Sq. ft.  | 634.32                       | 50.91                     | NA                              | 19.91                     | 246.80                                            |