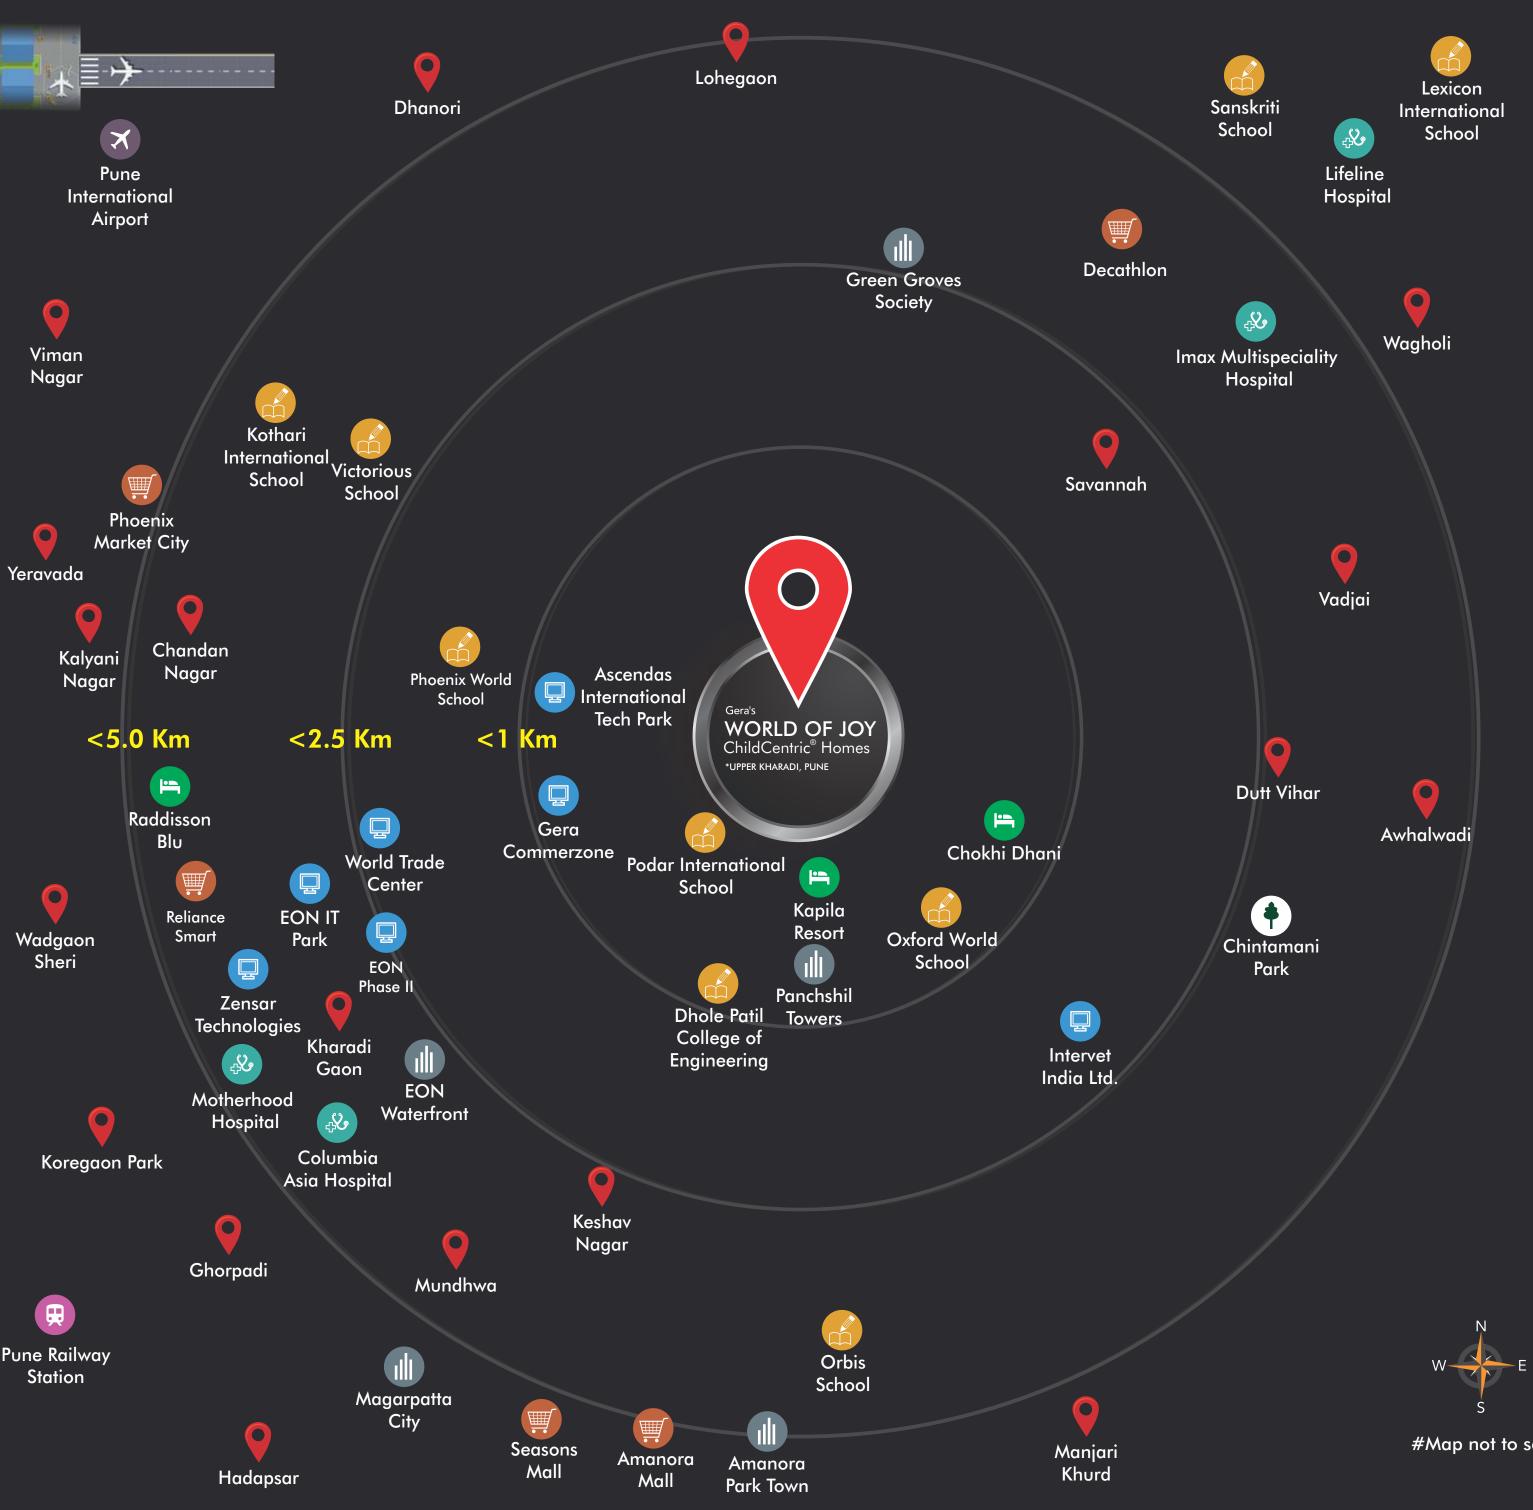

t of the 6 projects consist of future development phase which is explicitly shown above. The developer has the right to change, modify or alter the future development phase at its own discretion.

## THERE'S SOMETHING FOR EVERYONE:

At Gera's World of Joy there's a perfect address for everyone - ranging from studio apartments and 2 & 3 bedroom apartments, to 2 & 3 bedroom duplexes and 2 & 3 bedroom row houses.



#### THEY SAY THERE'S NO THERAPY LIKE RETAIL THERAPY. THAT'S WHY WE ADDED 2 FLOORS WITH 32 RETAIL STORES\*.

Shop to your heart's content without stepping too far away from home. There's a shopping plaza inside Gera's World of Joy, designed to offer you everything you need, from everyday necessities to occasional treats and indulgences. You'll find it all within arm's reach.







## EVERYTHING YOU'LL NEED, JUST A SHORT DRIVE AWAY.



#Map not to scale



#### WHEN SOMEONE SAYS 'LET'S MEET AT THE CLUBHOUSE', DON'T FORGET TO ASK WHICH ONE.

The clubhouse inevitably becomes every resident's home away from home. Which is why we thought it's wise to have more than one place that people can call their favourite haunt. We did say the joys keep doubling up. So what's in store for you? Exclusive access to all the leisure options out here. Here's a little glimpse.

#### CENTRAL ARENA:

3 tennis courts | 1 futsal court | Net Cricket Kids play areas | Toddlers play area | Party lawn Pool with kids pool | Jogging track Kids' Cycling track| Senior citizen area Accupressure pathway

#### EVOLVE: CLUBHOUSE

Indoor temperature-controlled infinity edge half-size Olympic pool 3 bad