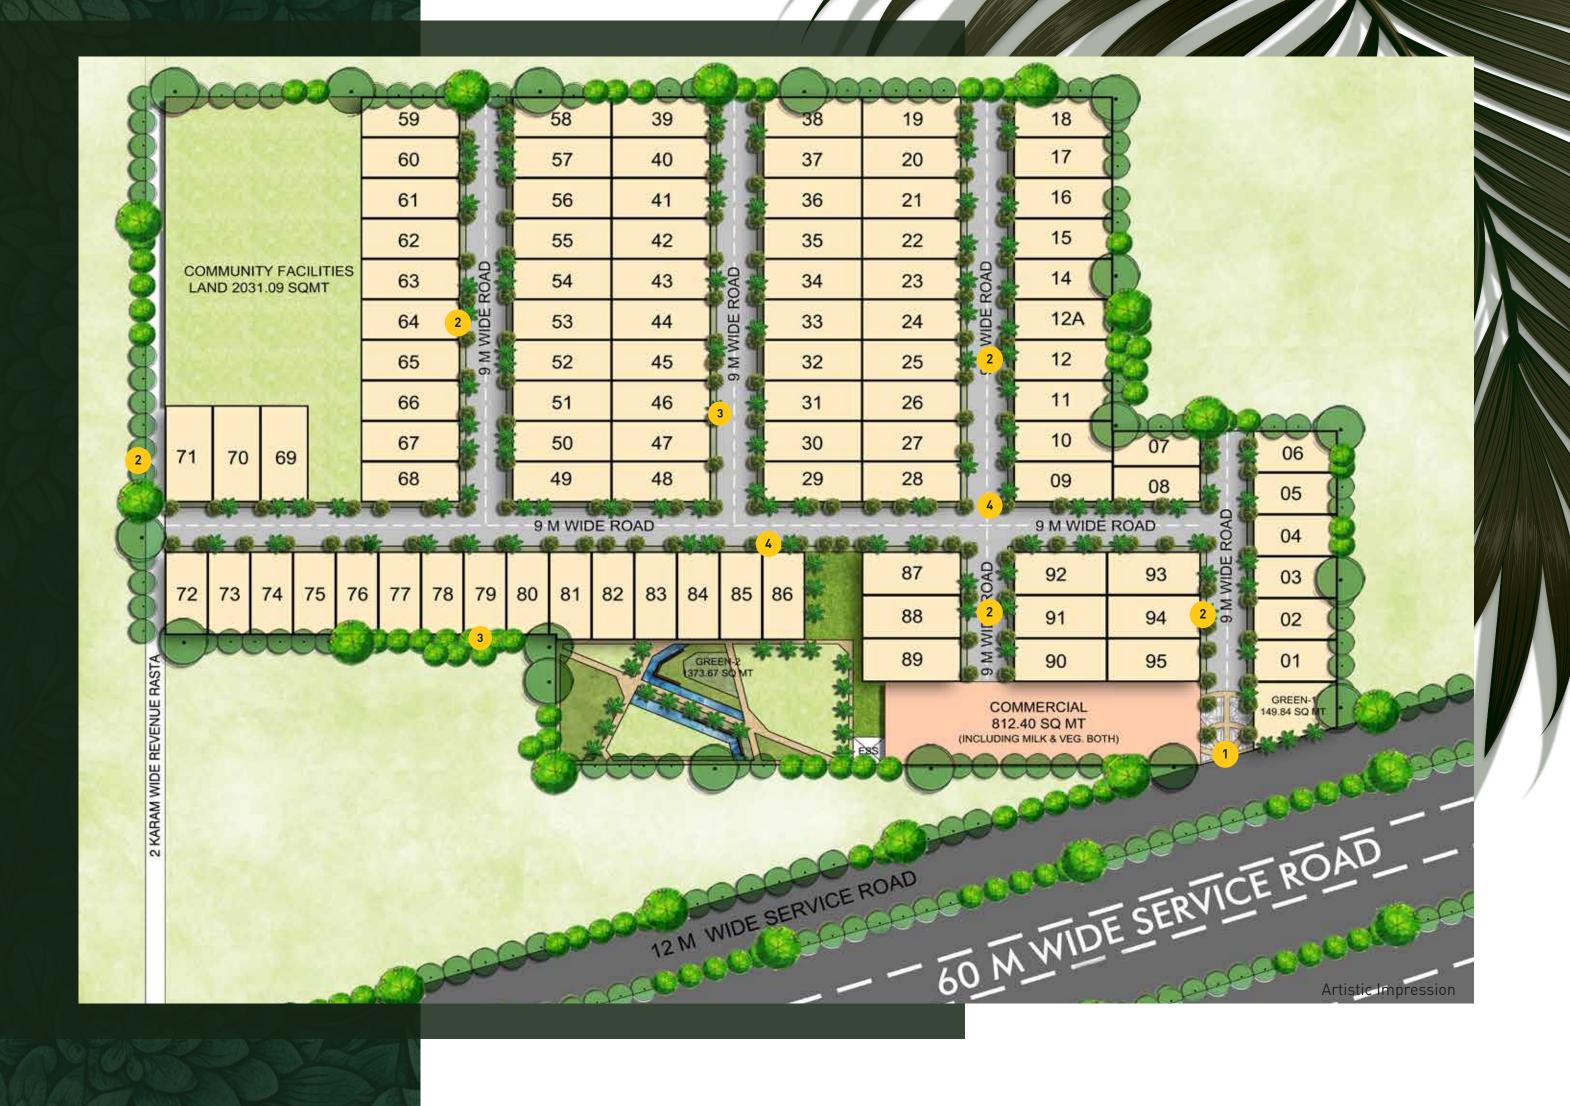

## SITE PLAN

### LEGEND:

- 1 ENTRANCE GATE COMPLEX
- 2 PALM AVENUE
- 3 PATHWAY ALONG GREEN
- 4 PATHWAY ALONG ROAD
- 5 GARDEN ENTRY THOUGH TRELLIS
- 6 COMMUNITY FACILITIES
- 7 DECORATIVE STONE SPOUTS
- 8 COMMUNITY PARTY LAWN
- 9 GARDEN PAVILIONS
- 10 BADMINTON COURT