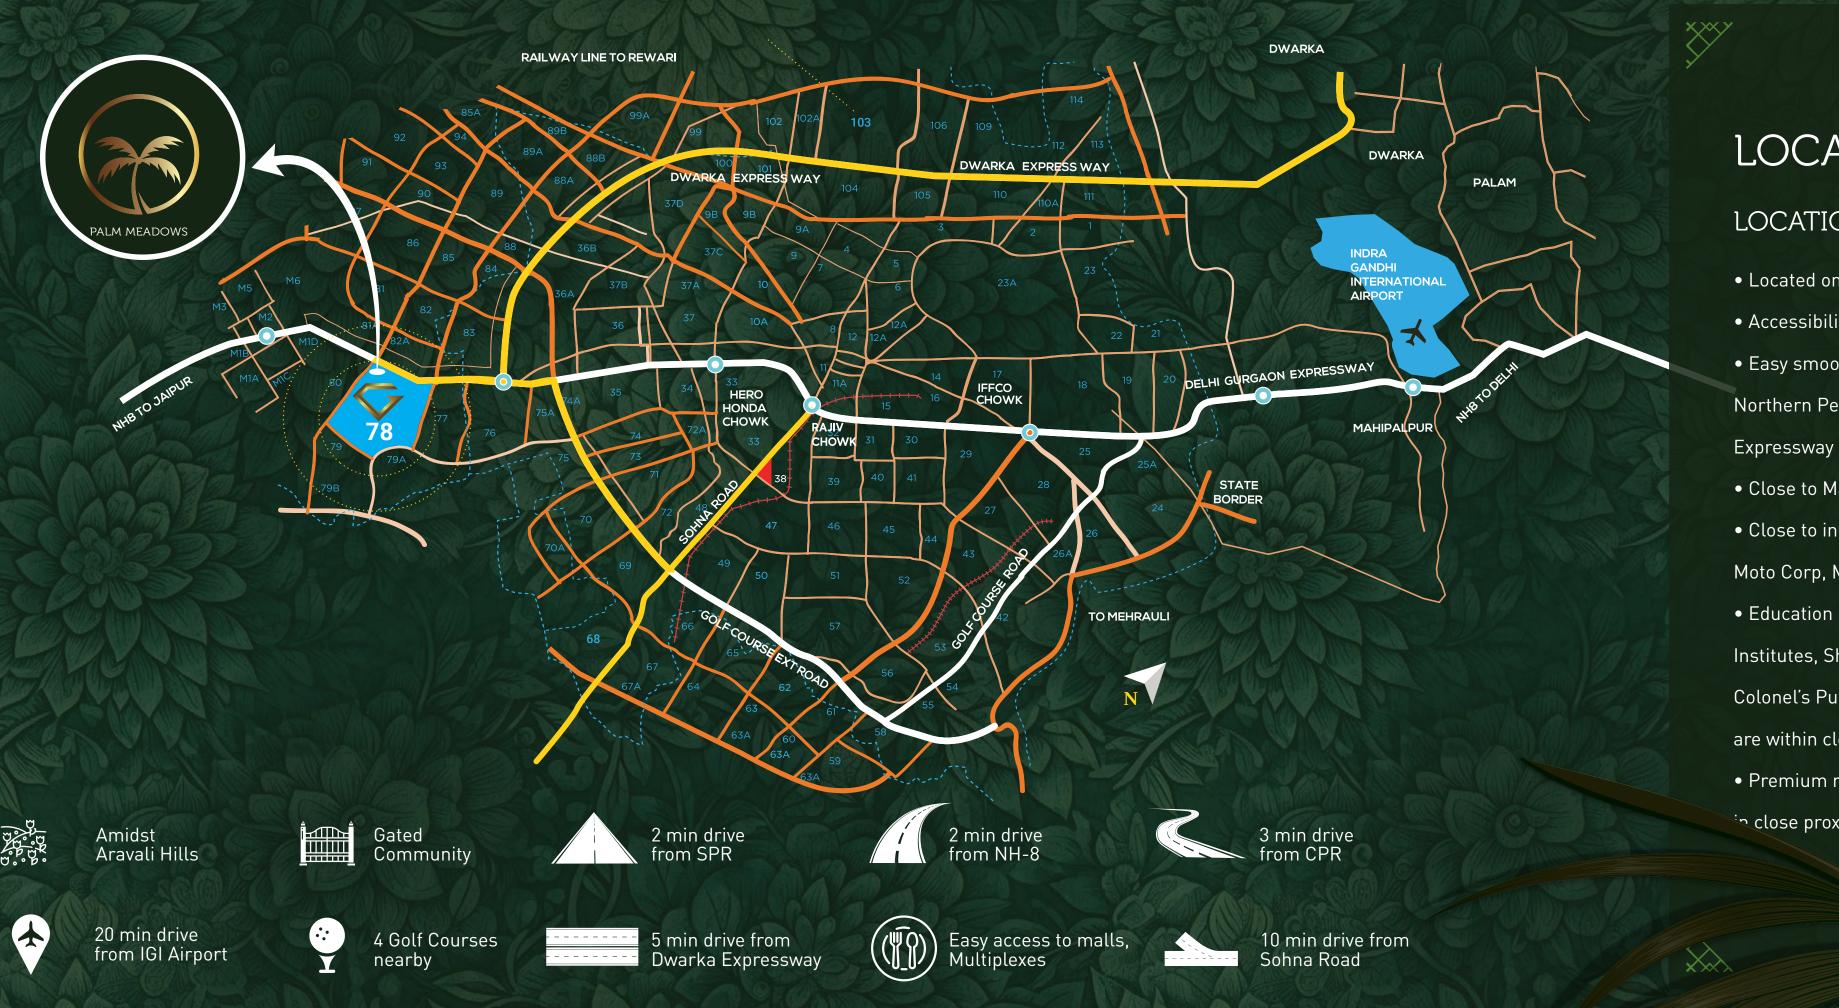

## LOCATION MAP

#### LOCATION ADVANTAGES

- Located on 75 meter wide road
- Accessibility from Delhi Airport
- Easy smooth Connectivity from Pataudi Road, Northern Peripheral Road, NH8 & KMP
- Close to Manesar & Kadipur industrial Area
- Close to industrial units Alcatel Lucent, Hero Moto Corp, Maruti etc.
- Education institution like SGT Group of Institutes, Sharda International School, Colonel's Public School, Yaduvanshi School are within close proximity
- Premium residential and commercial projects

in close proximity